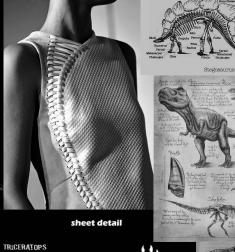

### **Brief**

This design is inspired by my hometown Saltillo, which is located in Northern Mexico.

Saltillo is a region where dinosaurs used to live. While doing my moodboard, I got the inspiration from the dinosaur bones and their structure.

# Moodboard