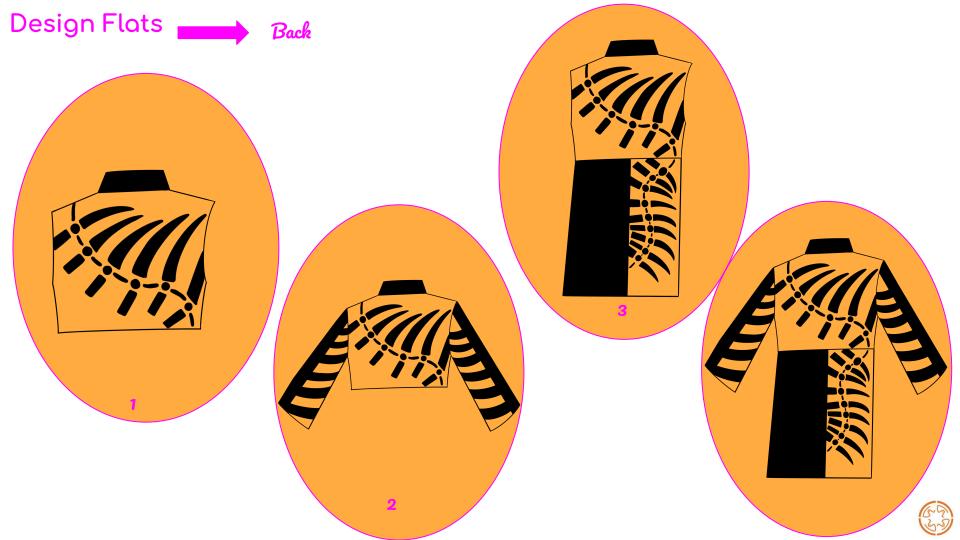

This piece is a multifunctional piece. As you can see, it can be worn in 4 different ways: as a jacket, as a vest, as a coat, and a sleeveless coat. The main purpose of this piece is to focus on sustainability by having one fun and creative piece that covers the function of buying 4 different pieces.

## Design Flats