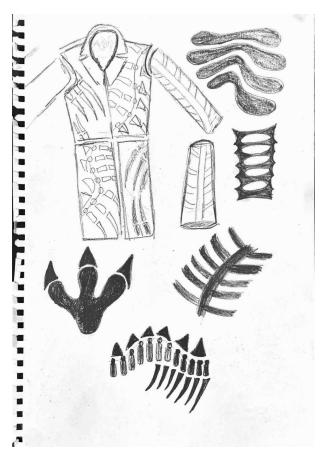

### **Brief**

This design is inspired by my hometown Saltillo, which is located in Northern Mexico.

Saltillo is a region where dinosaurs used to live. While doing my moodboard, I got the inspiration from the dinosaur bones and their structure.

# Moodboard