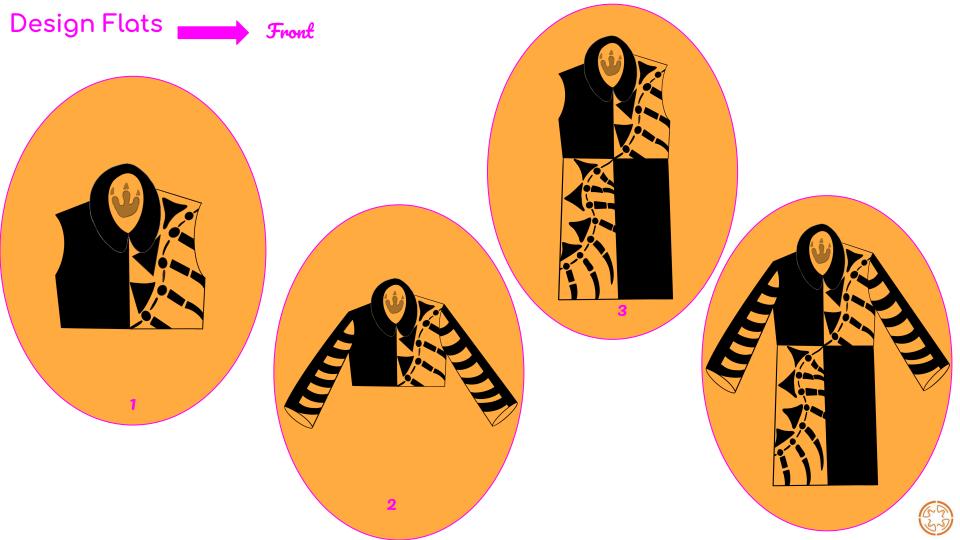

This piece is a multifunctional piece. As you can see, it can be worn in 4 different ways: as a jacket, as a vest, as a coat, and a sleeveless coat. The main purpose of this piece is to focus on sustainability by having one fun and creative piece that covers the function of buying 4 different pieces.

## Design Flats