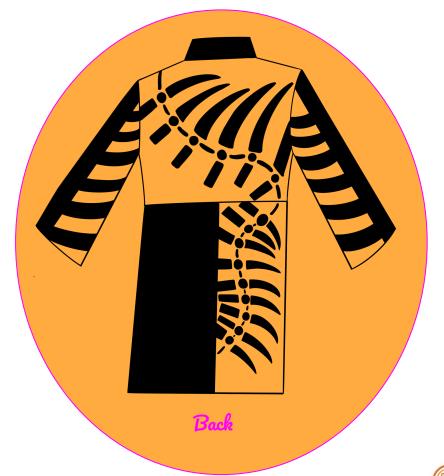

This piece is a multifunctional piece. As you can see, it can be worn in 4 different ways: as a jacket, as a vest, as a coat, and a sleeveless coat. The main purpose of this piece is to focus on sustainability by having one fun and creative piece that covers the function of buying 4 different pieces.

## Design Flats