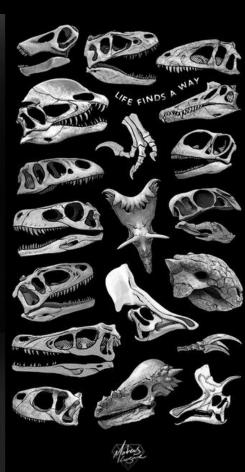

### **Brief**

This design is inspired by my hometown Saltillo, which is located in Northern Mexico.

Saltillo is a region where dinosaurs used to live. While doing my moodboard, I got the inspiration from the dinosaur bones and their structure.

# Moodboard