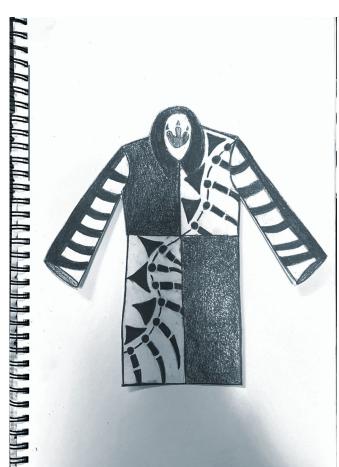

This piece is a multifunctional piece. As you can see, it can be worn in 4 different ways: as a jacket, as a vest, as a coat, and a sleeveless coat. The main purpose of this piece is to focus on sustainability by having one fun and creative piece that covers the function of buying 4 different pieces.

### **Sketches**