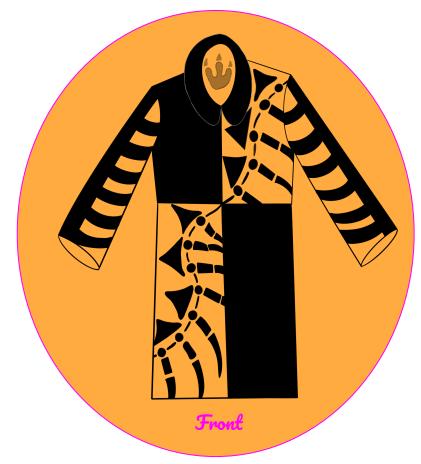

This piece is a multifunctional piece. As you can see, it can be worn in 4 different ways: as a jacket, as a vest, as a coat, and a sleeveless coat. The main purpose of this piece is to focus on sustainability by having one fun and creative piece that covers the function of buying 4 different pieces.

### **Color Options**

PANTONE
19-3911 TCX
Black Beauty