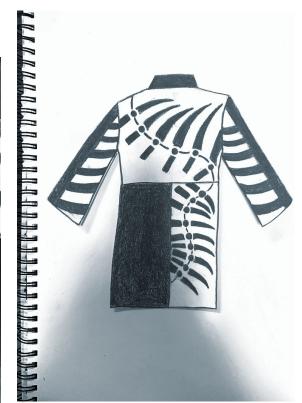

This piece is a multifunctional piece. As you can see, it can be worn in 4 different ways: as a jacket, as a vest, as a coat, and a sleeveless coat. The main purpose of this piece is to focus on sustainability by having one fun and creative piece that covers the function of buying 4 different pieces.

## Design Flats