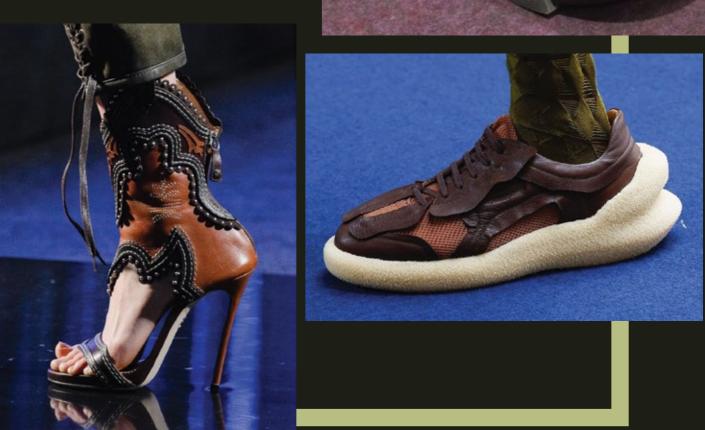

INCAL**

### GRASSLAND



### **COLOUR PALLETE**





()4

### **CUSTOMER PROFILE**

AGE : 18-35 GENDER : UNISEX TRENDSETTER INFLUENCER FASHION LOVER FAST FASHION MASS MARKET UNIQUE STYLE

# Western style Rodeo inspired studs, embellished embroider.























# **INSPIRATION**





# **INSPIRATION**

# Cowboy boots



•







Antique Buckles

# RESEARCH

# Inspired by Cowboy boots









Narrow and sharp toe









# RESEARCH

Buckles



Harness

# **RUNWAY/CATWALK**

# **MARKET RESEARCH**



Unique Creativity Art Culture Aesthetic Innovation Unconventional Distinctive Special





# **MARKET RESEARCH**

# **RUNWAY/CATWALK FOOTWEAR**



Conceptual Proportion Conventional Design Unique & Trend Unique Materials High Quality Technical Materials Hybrid Footwear Detailed





















#### GAITER LEG WARMER

























































# **DESIGN 1**

#### **COLOUR RANGE**



**COLOUR RANGE** 

# **DESIGN 2**



**COLOUR RANGE** 

## **DESIGN 3**



**COLOUR RANGE** 

## **DESIGN 4**



## **DESIGN 5**

#### **COLOUR RANGE**

### FINAL LINE UP





F/W2023 COLLECTION



| FW23 |                                     |                                         |                                                               |             |  |  |  |
|------|-------------------------------------|-----------------------------------------|---------------------------------------------------------------|-------------|--|--|--|
|      | STYLE: RUNWAY<br>LAST: MHP39 SL4955 | CATEGORY: SPORTS SHOE<br>SAMPLE SIZE: 8 | PROJECT TYPE: Quagga Pro