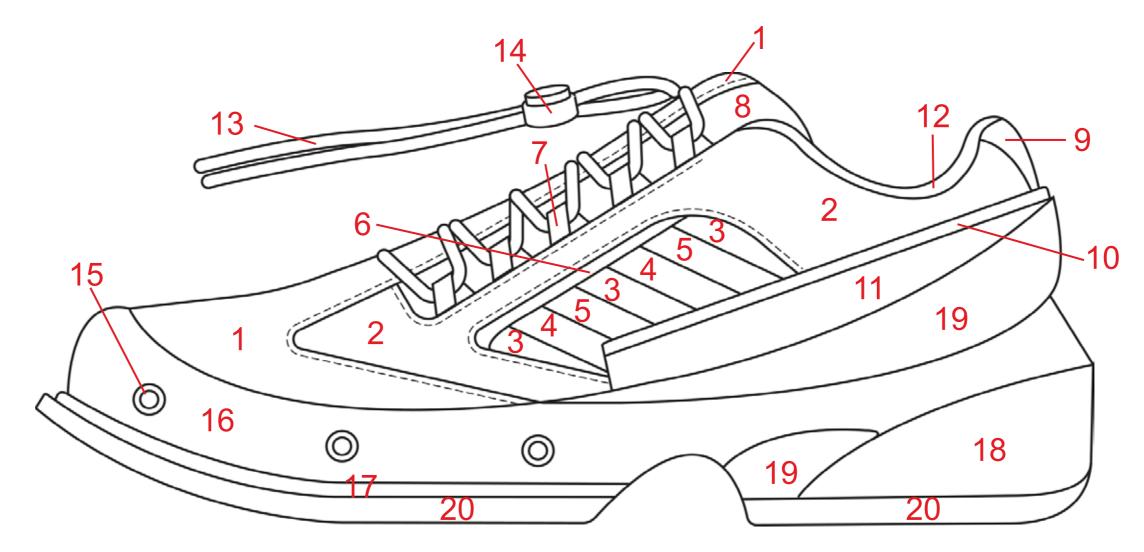

### SHOE COMPONENTS

| TIP           | VAMP      | QUARTER   | QUARTER DECORATION | WEBBING EYELETS | TONGUE            | COLLAR      | ZIPPER            | ZIP GUARD |
|---------------|-----------|-----------|--------------------|-----------------|-------------------|-------------|-------------------|-----------|
| 1             | 2         | 345       | 6                  | 7               | 8                 | 9           | 10                | 11        |
| COLLAR LINING | SHOE LACE | CORD LOCK | SNAP FASTENER      | MIDSOLE         | MIDSOLE DECO ROPE | FLARED HEEL | CONTOURED MIDSOLE | OUTSOLE   |
| 12            | 13        | 14        | 15                 | 16              | 17                | 18          | 19                | 20        |