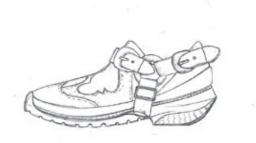

()4

### **CUSTOMER PROFILE**

AGE : 18-35 GENDER : UNISEX TRENDSETTER INFLUENCER FASHION LOVER FAST FASHION MASS MARKET UNIQUE STYLE

# Western style Rodeo inspired studs, embellished embroider.























# **INSPIRATION**





# **INSPIRATION**

# Cowboy boots



•







Antique Buckles

# RESEARCH

# Inspired by Cowboy boots









Narrow and sharp toe









# RESEARCH

Buckles



Harness

# **RUNWAY/CATWALK**

# **MARKET RESEARCH**



Unique Creativity Art Culture Aesthetic Innovation Unconventional Distinctive Special





# **MARKET RESEARCH**

# **RUNWAY/CATWALK FOOTWEAR**



Conceptual Proportion Conventional Design Unique & Trend Unique Materials High Quality Technical Materials Hybrid Footwear Detailed





















#### GAITER LEG WARMER

























































# **DESIGN 1**

#### **COLOUR RANGE**



**COLOUR RANGE** 

# **DESIGN 2**



**COLOUR RANGE** 

## **DESIGN 3**



**COLOUR RANGE** 

## **DESIGN 4**



## **DESIGN 5**

#### **COLOUR RANGE**

### FINAL LINE UP





F/W2023 COLLECTION



| FW23 |                                     |                                         |                                                               |             |  |  |  |
|------|-------------------------------------|-----------------------------------------|---------------------------------------------------------------|-------------|--|--|--|
|      | STYLE: RUNWAY<br>LAST: MHP39 SL4955 | CATEGORY: SPORTS SHOE<br>SAMPLE SIZE: 8 | PROJECT TYPE: Quagga Project<br>PROTOTYPE: QUICK SPEC 1ST CFM | DATE: 18 NO