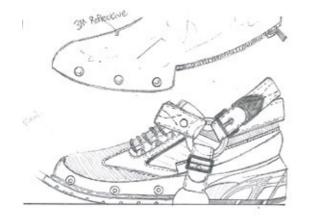

*

AGE : 18-35 GENDER : UNISEX TRENDSETTER INFLUENCER FASHION LOVER FAST FASHION MASS MARKET UNIQUE STYLE

# Western style Rodeo inspired studs, embellished embroider.























# **INSPIRATION**





# **INSPIRATION**

# Cowboy boots



•







Antique Buckles

# RESEARCH

# Inspired by Cowboy boots









Narrow and sharp toe









# RESEARCH

Buckles



Harness

# **RUNWAY/CATWALK**

# **MARKET RESEARCH**



Unique Creativity Art Culture Aesthetic Innovation Unconventional Distinctive Special





# **MARKET RESEARCH**

# **RUNWAY/CATWALK FOOTWEAR**



Conceptual Proportion Conventional Design Unique & Trend Unique Materials High Quality Technical Materials Hybrid Footwear Detailed





















#### GAITER LEG WARMER

























































# **DESIGN 1**

#### **COLOUR RANGE**



**COLOUR RANGE** 

# **DESIGN 2**



**COLOUR RANGE** 

## **DESIGN 3**



**COLOUR RANGE** 

## **DESIGN 4**



## **DESIGN 5**

#### **COLOUR RANGE**

### FINAL LINE UP





F/W2023 COLLECTION



| FW23 |                                     |                                         |                                                               |             |  |  |  |
|------|-------------------------------------|-----------------------------------------|---------------------------------------------------------------|-------------|--|--|--|
|      | STYLE: RUNWAY<br>LAST: MHP39 SL4955 | CATEGORY: SPORTS SHOE<br>SAMPLE SIZE: 8 | PROJECT TYPE: Quagga Project<br>PROTOTYPE: QUICK SPEC 1ST CFM | DATE: 18 NO |  |  |  |

### SHOE COMPONENT