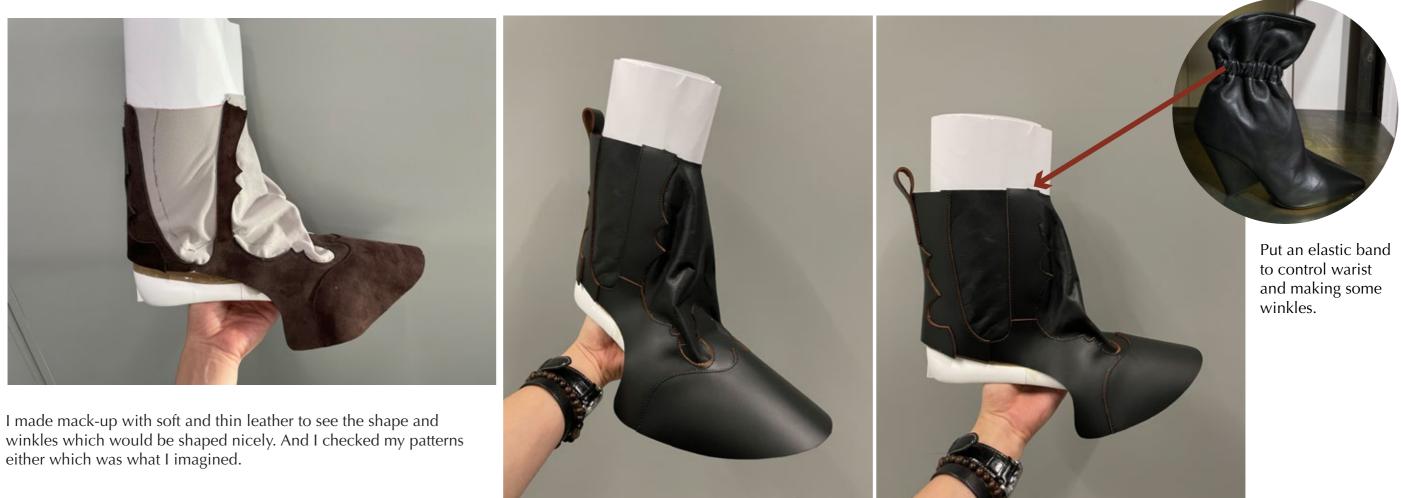

ILE**

AGE : 18-35 GENDER : UNISEX TRENDSETTER INFLUENCER FASHION LOVER FAST FASHION MASS MARKET UNIQUE STYLE

# Western style Rodeo inspired studs, embellished embroider.























# **INSPIRATION**





# **INSPIRATION**

# Cowboy boots



•







Antique Buckles

# RESEARCH

# Inspired by Cowboy boots









Narrow and sharp toe









# RESEARCH

Buckles



Harness

# **RUNWAY/CATWALK**

# **MARKET RESEARCH**



Unique Creativity Art Culture Aesthetic Innovation Unconventional Distinctive Special





# **MARKET RESEARCH**

# **RUNWAY/CATWALK FOOTWEAR**



Conceptual Proportion Conventional Design Unique & Trend Unique Materials High Quality Technical Materials Hybrid Footwear Detailed





















#### GAITER LEG WARMER

























































# **DESIGN 1**

#### **COLOUR RANGE**



**COLOUR RANGE** 

# **DESIGN 2**



**COLOUR RANGE** 

## **DESIGN 3**



**COLOUR RANGE** 

## **DESIGN 4**



## **DESIGN 5**

#### **COLOUR RANGE**

### FINAL LINE UP





F/W2023 COLLECTION



| FW23 |                                     |                                         |                                                               |             |  |  |  |
|------|-------------------------------------|-----------------------------------------|---------------------------------------------------------------|-------------|--|--|--|
|      | STYLE: RUNWAY<br>LAST: MHP39 SL4955 | CATEGORY: SPORTS SHOE<br>SAMPLE SIZE: 8 | PROJECT TYPE: Quagga Project<br>PROTOTYPE: QUICK SPEC 1ST CFM | DATE: 18 NO |  |  |  |

### SHOE COMPO