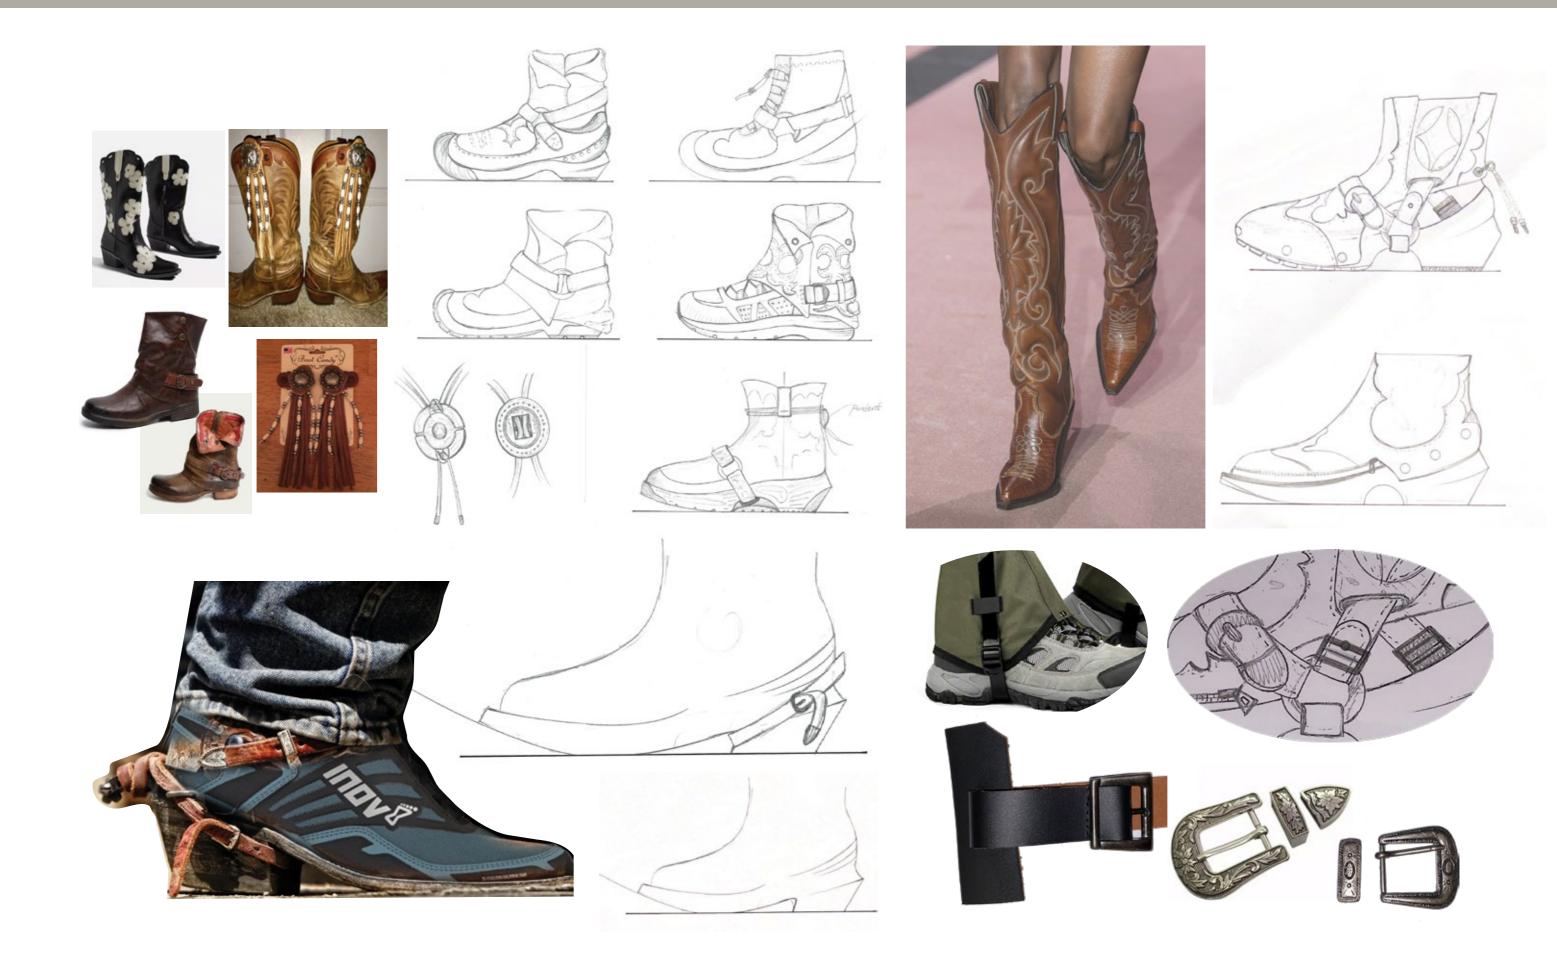

# **INSPIRATION**

# Cowboy boots

•

Antique Buckles

# RESEARCH

# Inspired by Cowboy boots

Narrow and sharp toe

# RESEARCH

Buckles

Harness

# **RUNWAY/CATWALK**

#### GAITER LEG WARMER