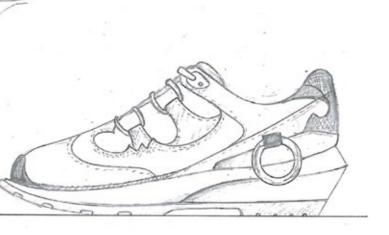

### FINAL LINE UP

F/W2023 COLLECTION

| FW23 |                                     |                                         |                                                               |             |  |  |  |
|------|-------------------------------------|-----------------------------------------|---------------------------------------------------------------|-------------|--|--|--|
|      | STYLE: RUNWAY<br>LAST: MHP39 SL4955 | CATEGORY: SPORTS SHOE<br>SAMPLE SIZE: 8 | PROJECT TYPE: Quagga Project<br>PROTOTYPE: QUICK SPEC 1ST CFM | DATE: 18 NO |  |  |  |

### SHOE COMPONENTS

| TIP           | VAMP      | QUARTER   | QUARTER DECORATION | WEBBING EYELETS | TONGUE            | COLLAR      | ZIPPER            | ZIP GUARD |
|---------------|-----------|-----------|--------------------|-----------------|-------------------|-------------|-------------------|-----------|
| 1             | 2         | 345       | 6                  | 7               | 8                 | 9           | 10                | 11        |
| COLLAR LINING | SHOE LACE | CORD LOCK | SNAP FASTENER      | MIDSOLE         | MIDSOLE DECO ROPE | FLARED HEEL | CONTOURED MIDSOLE | OUTSOLE   |
| 12            | 13        | 14        | 15                 | 16              | 17                | 18          | 19                | 20        |