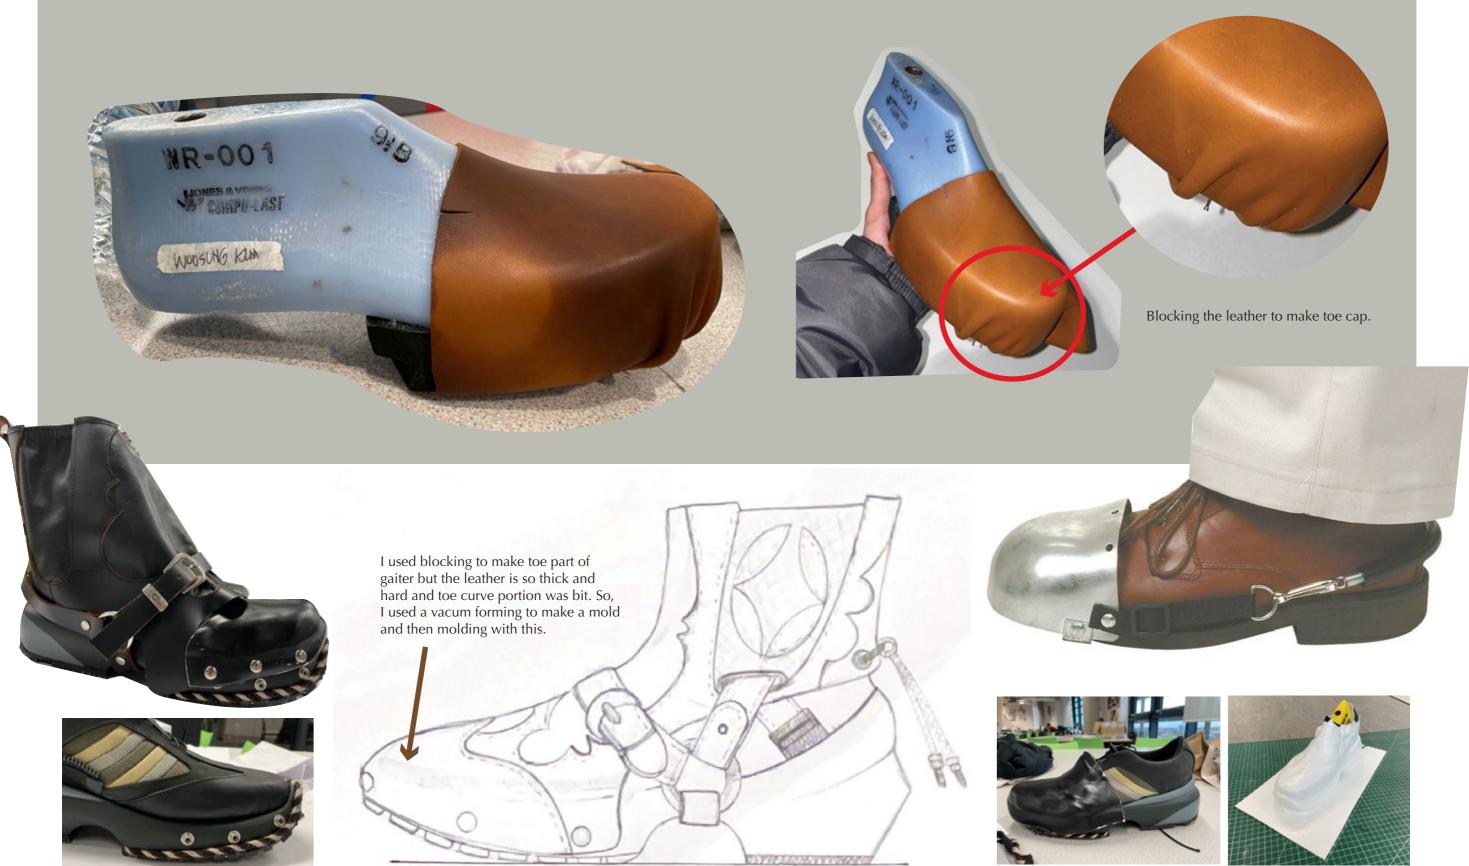

8-35 GENDER : UNISEX TRENDSETTER INFLUENCER FASHION LOVER FAST FASHION MASS MARKET UNIQUE STYLE

# Western style Rodeo inspired studs, embellished embroider.























# **INSPIRATION**





# **INSPIRATION**

# Cowboy boots



•







Antique Buckles

# RESEARCH

# Inspired by Cowboy boots









Narrow and sharp toe









# RESEARCH

Buckles



Harness

# **RUNWAY/CATWALK**

# **MARKET RESEARCH**



Unique Creativity Art Culture Aesthetic Innovation Unconventional Distinctive Special





# **MARKET RESEARCH**

# **RUNWAY/CATWALK FOOTWEAR**



Conceptual Proportion Conventional Design Unique & Trend Unique Materials High Quality Technical Materials Hybrid Footwear Detailed





















#### GAITER LEG WARMER

























































# **DESIGN 1**

#### **COLOUR RANGE**



**COLOUR RANGE** 

# **DESIGN 2**



**COLOUR RANGE** 

## **DESIGN 3**



**COLOUR RANGE** 

## **DESIGN 4**



## **DESIGN 5**

#### **COLOUR RANGE**

### FINAL LINE UP





F/W2023 COLLECTION



| FW23 |                                     |                                         |                                                               |             |  |  |  |
|------|-------------------------------------|-----------------------------------------|---------------------------------------------------------------|-------------|--|--|--|
|      | STYLE: RUNWAY<br>LAST: MHP39 SL4955 | CATEGORY: SPORTS SHOE<br>SAMPLE SIZE: 8 | PROJECT TYPE: Quagga Project<br>PROTOTYPE: QUICK SPEC 1ST CFM | DATE: 18 NO |  |  |  |

### SHOE COMPONENTS



| TIP