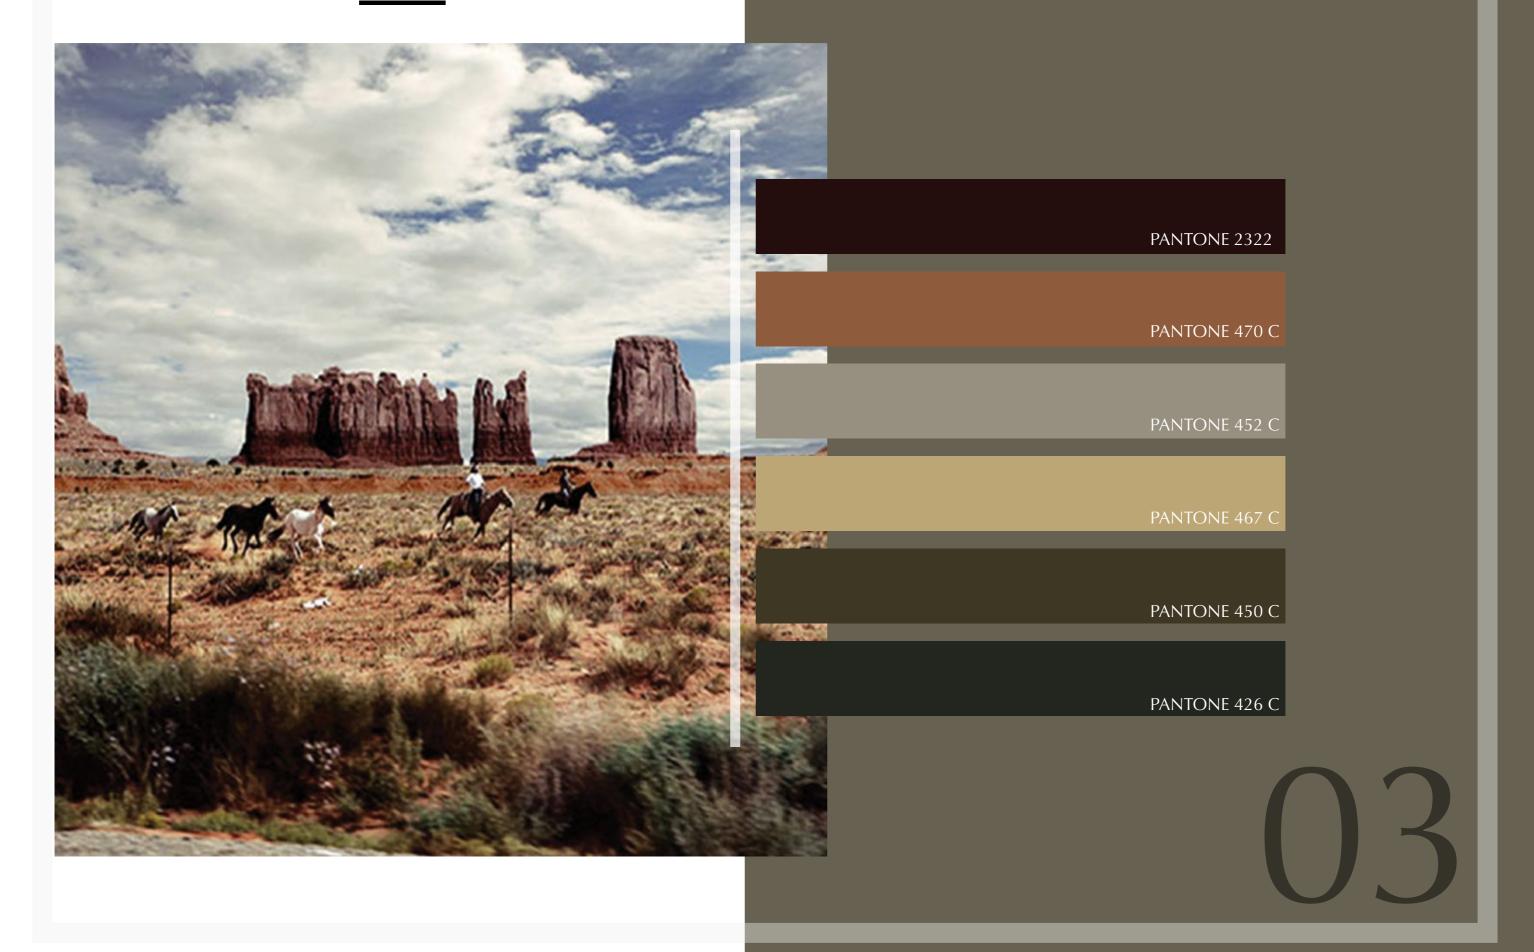

ed to combinate 3 different elements and create the new footwear desing DNA. The elements are Orienteering, Runway/Catwalk and Modularity.

From researching about orienteering, there was interesting ironic combination between old and classic method and high technology equipment. I used this as my hybrid theme; Past + Future.

And I decided the western style as past part. Because, with a renewed interest in all things vintage, cowboy boots re-entered fashion territory and have recently gained popularity among Gen Z consumer. And it has a lot of interesting components to be used.

The combination of technical shoes with western style can make a new outcome.

#### **CONCEPT BOARD**



### **MOOD BOARD**

#### MODULARITY

### COWBOY

### **TECHINCAL**

### GRASSLAND



### **COLOUR PALLETE**





()4

### **CUSTOMER PROFILE**

AGE : 18-35 GENDER : UNISEX TRENDSETTER INFLUENCER FASHION LOVER FAST FASHION MASS MARKET UNIQUE STYLE

# Western style Rodeo inspired studs, embellished embroider.























# **INSPIRATION**





# **INSPIRATION**

# Cowboy boots



•







Antique Buckles

# RESEARCH

# Inspired by Cowboy boots









Narrow and sharp toe









# RESEARCH

Buckles



Harness

# **RUNWAY/CATWALK**

# **MARKET RESEARCH**



Unique Creativity Art Culture Aesthetic Innovation Unconventional Distinctive Special





# **MARKET RESEARCH**

# **RUNWAY/CATWALK FOOTWEAR**



Conceptual Proportion Conventional Design Unique & Trend Unique Materials High Quality Technical Materials Hybrid Footwear Detailed





















#### GAITER LEG WARMER