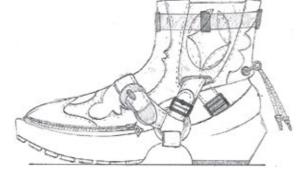

AGE : 18-35 GENDER : UNISEX TRENDSETTER INFLUENCER FASHION LOVER FAST FASHION MASS MARKET UNIQUE STYLE

# Western style Rodeo inspired studs, embellished embroider.























# **INSPIRATION**





# **INSPIRATION**

# Cowboy boots



•







Antique Buckles

# RESEARCH

# Inspired by Cowboy boots









Narrow and sharp toe









# RESEARCH

Buckles



Harness

# **RUNWAY/CATWALK**

# **MARKET RESEARCH**



Unique Creativity Art Culture Aesthetic Innovation Unconventional Distinctive Special





# **MARKET RESEARCH**

# **RUNWAY/CATWALK FOOTWEAR**



Conceptual Proportion Conventional Design Unique & Trend Unique Materials High Quality Technical Materials Hybrid Footwear Detailed





















#### GAITER LEG WARMER

























































# **DESIGN 1**

#### **COLOUR RANGE**



**COLOUR RANGE** 

# **DESIGN 2**



**COLOUR RANGE** 

## **DESIGN 3**



**COLOUR RANGE** 

## **DESIGN 4**



## **DESIGN 5**

#### **COLOUR RANGE**

### FINAL LINE UP





F/W2023 COLLECTION



| FW23 |                                     |                                         |                                                               |             |  |  |  |
|------|-------------------------------------|-----------------------------------------|---------------------------------------------------------------|-------------|--|--|--|
|      | STYLE: RUNWAY<br>LAST: MHP39 SL4955 | CATEGORY: SPORTS SHOE<br>SAMPLE SIZE: 8 | PROJECT TYPE: Quagga Project<br>PROTOTYPE: QUICK SPEC 1ST CFM | DATE: 18 NO |  |  |  |

### SHOE COMPONENTS