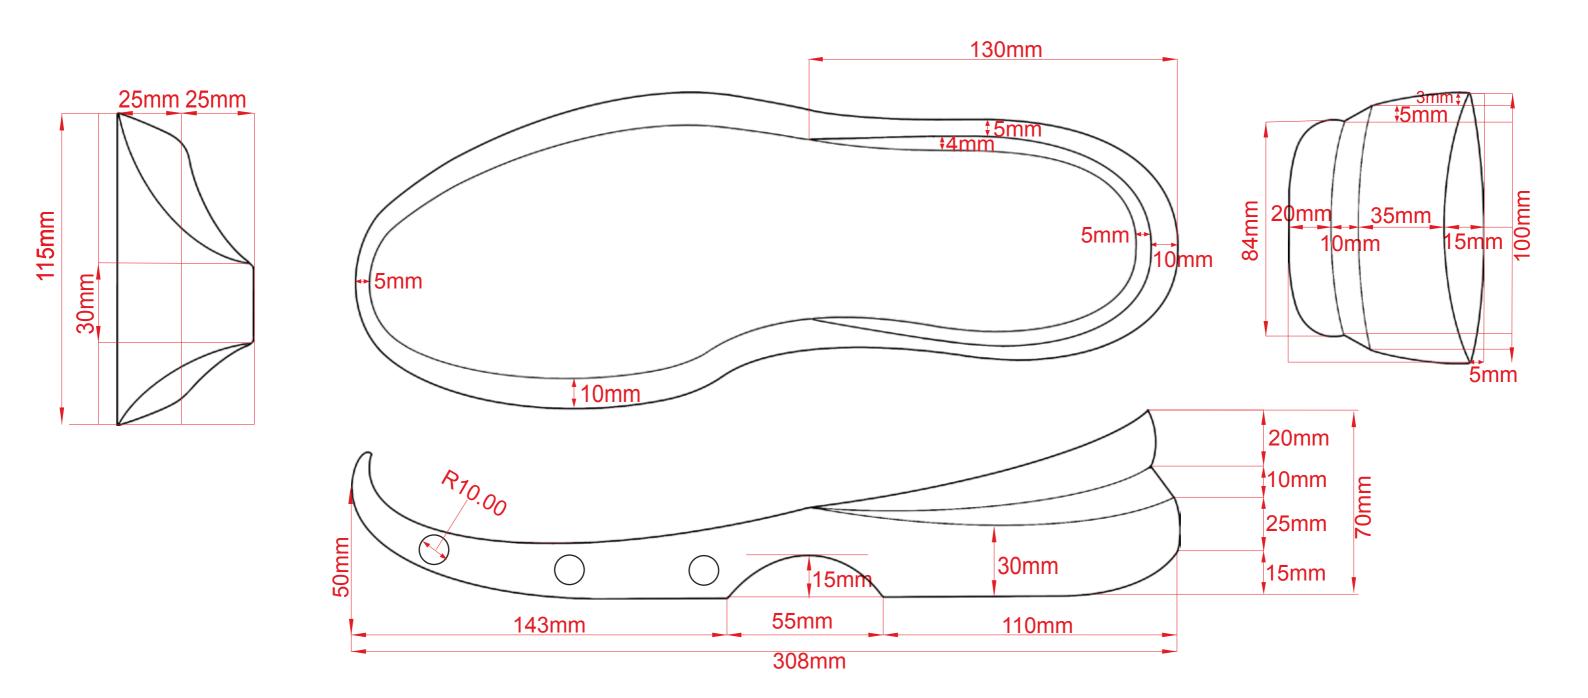

ed            | Silver Metal O Ring     | Rusted Silver Metal Buckle | Beige / Brown Rope Lace |
| Plastic Spring Loaded   | Snap Fastener           | Metal Snap Clasp Buckle | Heavy Duty              | 30mm Inner Diameter        | with Knot at the Edge   |









| FW23 |                                   |                                         |                                                               |             |
|------|-----------------------------------|-----------------------------------------|---------------------------------------------------------------|-------------|
|      | STYLE:RUNWAY<br>LAST:MHP39 SL4955 | CATEGORY: SPORTS SHOE<br>SAMPLE SIZE: 8 | PROJECT TYPE: Quagga Project<br>PROTOTYPE: QUICK SPEC 1ST CFM | DATE: 18 NC |

OUTSOLE This standard is for size 8