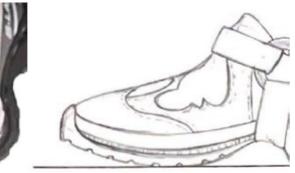

### GRASSLAND



### **COLOUR PALLETE**





()4

### **CUSTOMER PROFILE**

AGE : 18-35 GENDER : UNISEX TRENDSETTER INFLUENCER FASHION LOVER FAST FASHION MASS MARKET UNIQUE STYLE

# Western style Rodeo inspired studs, embellished embroider.























# **INSPIRATION**





# **INSPIRATION**

# Cowboy boots



•







Antique Buckles

# RESEARCH

# Inspired by Cowboy boots









Narrow and sharp toe









# RESEARCH

Buckles



Harness

# **RUNWAY/CATWALK**

# **MARKET RESEARCH**



Unique Creativity Art Culture Aesthetic Innovation Unconventional Distinctive Special





# **MARKET RESEARCH**

# **RUNWAY/CATWALK FOOTWEAR**



Conceptual Proportion Conventional Design Unique & Trend Unique Materials High Quality Technical Materials Hybrid Footwear Detailed





















#### GAITER LEG WARMER

























































# **DESIGN 1**

#### **COLOUR RANGE**



**COLOUR RANGE** 

# **DESIGN 2**



**COLOUR RANGE** 

## **DESIGN 3**



**COLOUR RANGE** 

## **DESIGN 4**



## **DESIGN 5**

#### **COLOUR RANGE**

### FINAL LINE UP





F/W2023 COLLECTION



| FW23 |                                     |                                         |                                                               |             |  |  |  |
|------|-------------------------------------|-----------------------------------------|---------------------------------------------------------------|-------------|--|--|--|
|      | STYLE: RUNWAY<br>LAST: MHP39 SL4955 | CATEGORY: SPORTS SHOE<br>SAMPLE SIZE: 8 | PROJECT TYPE: Quagga Project<br>