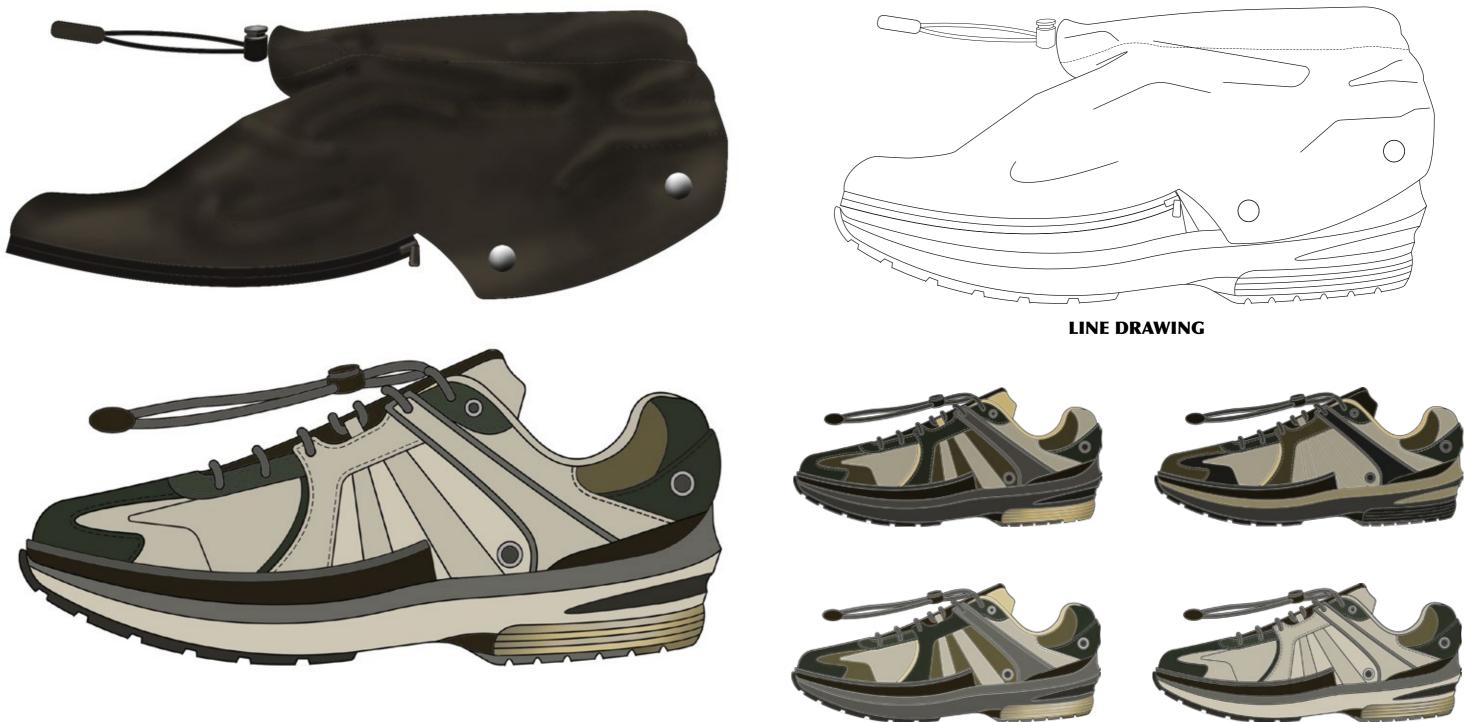

# **DESIGN 1**

### SHOE COMPONENTS

| TIP           | VAMP      | QUARTER   | QUARTER DECORATION | WEBBING EYELETS | TONGUE            | COLLAR      | ZIPPER            | ZIP GUARD |
|---------------|-----------|-----------|--------------------|-----------------|-------------------|-------------|-------------------|-----------|
| 1             | 2         | 345       | 6                  | 7               | 8                 | 9           | 10                | 11        |
| COLLAR LINING | SHOE LACE | CORD LOCK | SNAP FASTENER      | MIDSOLE         | MIDSOLE DECO ROPE | FLARED HEEL | CONTOURED MIDSOLE | OUTSOLE   |
| 12            | 13        | 14        | 15                 | 16              | 17                | 18          | 19                | 20        |