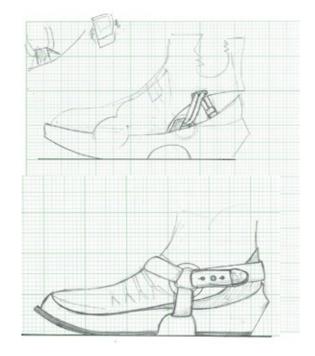

PROFILE**

AGE : 18-35 GENDER : UNISEX TRENDSETTER INFLUENCER FASHION LOVER FAST FASHION MASS MARKET UNIQUE STYLE

# Western style Rodeo inspired studs, embellished embroider.























# **INSPIRATION**





# **INSPIRATION**

# Cowboy boots



•







Antique Buckles

# RESEARCH

# Inspired by Cowboy boots









Narrow and sharp toe









# RESEARCH

Buckles



Harness

# **RUNWAY/CATWALK**

# **MARKET RESEARCH**



Unique Creativity Art Culture Aesthetic Innovation Unconventional Distinctive Special





# **MARKET RESEARCH**

# **RUNWAY/CATWALK FOOTWEAR**



Conceptual Proportion Conventional Design Unique & Trend Unique Materials High Quality Technical Materials Hybrid Footwear Detailed





















#### GAITER LEG WARMER

























































# **DESIGN 1**

#### **COLOUR RANGE**



**COLOUR RANGE** 

# **DESIGN 2**



**COLOUR RANGE** 

## **DESIGN 3**



**COLOUR RANGE** 

## **DESIGN 4**



## **DESIGN 5**

#### **COLOUR RANGE**

### FINAL LINE UP





F/W2023 COLLECTION



| FW23 |                                     |                                         |                                                               |             |  |  |  |
|------|-------------------------------------|-----------------------------------------|---------------------------------------------------------------|-------------|--|--|--|
|      | STYLE: RUNWAY<br>LAST: MHP39 SL4955 | CATEGORY: SPORTS SHOE<br>SAMPLE SIZE: 8 | PROJECT TYPE: Quagga Project<br>PROTOTYPE: QUICK SPEC 1ST CFM | DATE: 18 NO |  |  |  |

### SHOE C