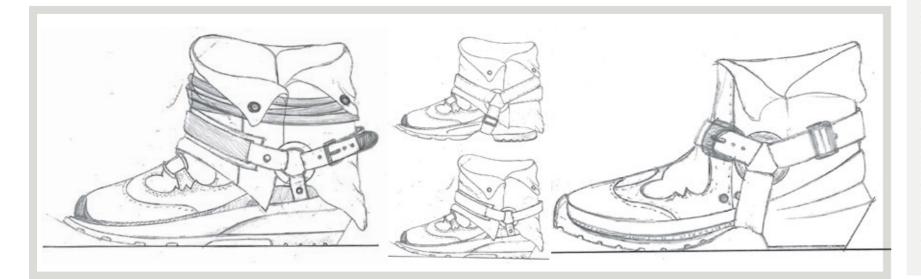

LETE**





()4

### **CUSTOMER PROFILE**

AGE : 18-35 GENDER : UNISEX TRENDSETTER INFLUENCER FASHION LOVER FAST FASHION MASS MARKET UNIQUE STYLE

# Western style Rodeo inspired studs, embellished embroider.























# **INSPIRATION**





# **INSPIRATION**

# Cowboy boots



•







Antique Buckles

# RESEARCH

# Inspired by Cowboy boots









Narrow and sharp toe









# RESEARCH

Buckles



Harness

# **RUNWAY/CATWALK**

# **MARKET RESEARCH**



Unique Creativity Art Culture Aesthetic Innovation Unconventional Distinctive Special





# **MARKET RESEARCH**

# **RUNWAY/CATWALK FOOTWEAR**



Conceptual Proportion Conventional Design Unique & Trend Unique Materials High Quality Technical Materials Hybrid Footwear Detailed





















#### GAITER LEG WARMER

























































# **DESIGN 1**

#### **COLOUR RANGE**



**COLOUR RANGE** 

# **DESIGN 2**



**COLOUR RANGE** 

## **DESIGN 3**



**COLOUR RANGE** 

## **DESIGN 4**



## **DESIGN 5**

#### **COLOUR RANGE**

### FINAL LINE UP





F/W2023 COLLECTION



| FW23 |                                     |                                         |                                                               |             |  |  |  |
|------|-------------------------------------|-----------------------------------------|---------------------------------------------------------------|-------------|--|--|--|
|      | STYLE: RUNWAY<br>LAST: MHP39 SL4955 | CATEGORY: SPORTS SHOE<br>SAMPLE SIZE: 8 | PROJECT TYPE: Quagga Project<br>PROTOTYPE: QUICK SPEC 1ST CFM | DA