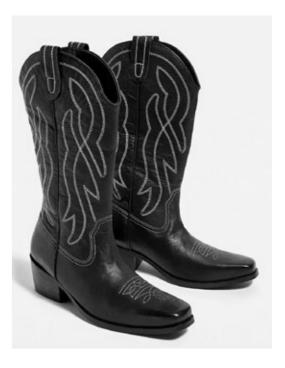

From researching about orienteering, there was interesting ironic combination between old and classic method and high technology equipment. I used this as my hybrid theme; Past + Future.

And I decided the western style as past part. Because, with a renewed interest in all things vintage, cowboy boots re-entered fashion territory and have recently gained popularity among Gen Z consumer. And it has a lot of interesting components to be used.

The combination of technical shoes with western style can make a new outcome.

# Cowboy boots

•

Antique Buckles

# Inspired by Cowboy boots

Narrow and sharp toe