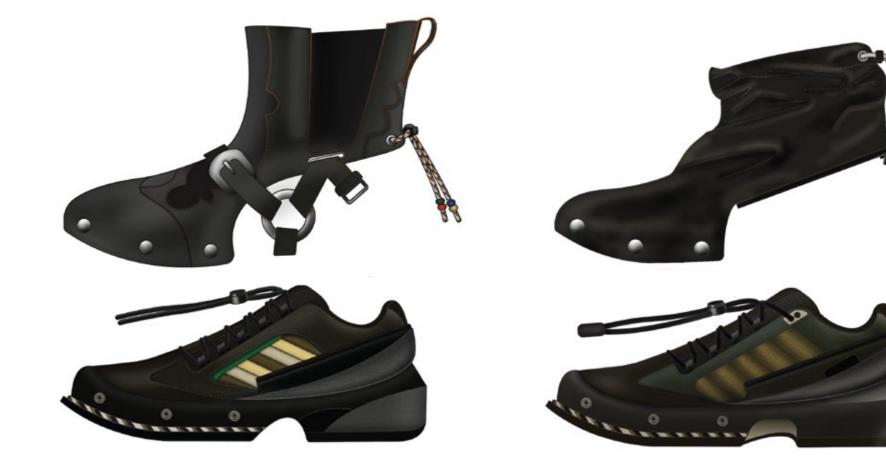

ON**

# Cowboy boots



•







Antique Buckles

# RESEARCH

# Inspired by Cowboy boots









Narrow and sharp toe









# RESEARCH

Buckles



Harness

# **RUNWAY/CATWALK**

# **MARKET RESEARCH**



Unique Creativity Art Culture Aesthetic Innovation Unconventional Distinctive Special





# **MARKET RESEARCH**

# **RUNWAY/CATWALK FOOTWEAR**



Conceptual Proportion Conventional Design Unique & Trend Unique Materials High Quality Technical Materials Hybrid Footwear Detailed





















#### GAITER LEG WARMER

























































# **DESIGN 1**

#### **COLOUR RANGE**



**COLOUR RANGE** 

# **DESIGN 2**



**COLOUR RANGE** 

## **DESIGN 3**



**COLOUR RANGE** 

## **DESIGN 4**



## **DESIGN 5**

#### **COLOUR RANGE**

### FINAL LINE UP





F/W2023 COLLECTION



| FW23 |                                     |                                         |                                                               |             |  |  |  |
|------|-------------------------------------|-----------------------------------------|---------------------------------------------------------------|-------------|--|--|--|
|      | STYLE: RUNWAY<br>LAST: MHP39 SL4955 | CATEGORY: SPORTS SHOE<br>SAMPLE SIZE: 8 | PROJECT TYPE: Quagga Project<br>PROTOTYPE: QUICK SPEC 1ST CFM | DATE: 18 NO |  |  |  |

### SHOE COMPONENTS



| TIP           | VAMP      | QUARTER   | QUARTER DECORATION | WEBBING EYELETS | TONGUE            | COLLAR      | ZIPPER            | ZIP GUARD |
|---------------|-----------|-----------|--------------------|-------------