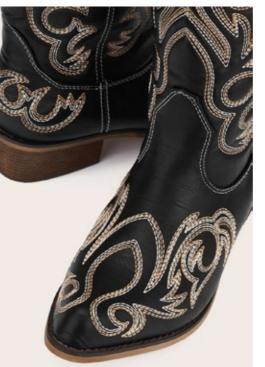

### COWBOY

# Cowboy boots

•

Antique Buckles

# Inspired by Cowboy boots

Narrow and sharp toe