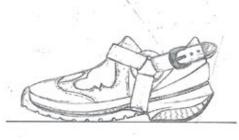

()4

### **CUSTOMER PROFILE**

AGE : 18-35 GENDER : UNISEX TRENDSETTER INFLUENCER FASHION LOVER FAST FASHION MASS MARKET UNIQUE STYLE

# Western style Rodeo inspired studs, embellished embroider.























# **INSPIRATION**





# **INSPIRATION**

# Cowboy boots



•







Antique Buckles

# RESEARCH

# Inspired by Cowboy boots









Narrow and sharp toe









# RESEARCH

Buckles



Harness

# **RUNWAY/CATWALK**

# **MARKET RESEARCH**



Unique Creativity Art Culture Aesthetic Innovation Unconventional Distinctive Special





# **MARKET RESEARCH**

# **RUNWAY/CATWALK FOOTWEAR**



Conceptual Proportion Conventional Design Unique & Trend Unique Materials High Quality Technical Materials Hybrid Footwear Detailed





















#### GAITER LEG WARMER

























































# **DESIGN 1**

#### **COLOUR RANGE**



**COLOUR RANGE** 

# **DESIGN 2**



**COLOUR RANGE** 

## **DESIGN 3**



**COLOUR RANGE** 

## **DESIGN 4**



## **DESIGN 5**

#### **COLOUR RANGE**

### FINAL LINE UP





F/W2023 COLLECTION



| FW23 |                                     |                                         |                                                               |             |  |  |  |
|------|-------------------------------------|-----------------------------------------|---------------------------------------------------------------|-------------|--|--|--|
|      | STYLE: RUNWAY<br>LAST: MHP39 SL4955 | CATEGORY: SPORTS SHOE<br>SAMPLE SIZE: 8 | PROJECT TYPE: Quagga Project<br>PROTOTYPE: QUICK SPEC 1ST CFM | DATE: 18 NO |