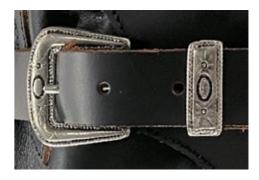

dovan Leather | Shells Cordovan Leather | Full Grain Calf         | Shells Cordovan Leather | Full Grain Calf            | Shells Cordovan Leather |
| 1-1.2mm                 | 1-1.2mm                 | 0.8mm                   | 1-1.2mm                 | 0.8mm                      | 1-1.2mm                 |
| 10                      | 11                      | 12                      | 13                      | 14                         | 15                      |
| Black                   | Silver                  | Black Coated            | Silver Metal O Ring     | Rusted Silver Metal Buckle | Beige / Brown Rope Lace |
| Plastic Spring Loaded   | Snap Fastener           | Metal Snap Clasp Buckle | Heavy Duty              | 30mm Inner Diameter        | with Knot at the Edge   |









| FW23 |                                   |                                         |                                                               |             |
|------|-----------------------------------|-----------------------------------------|---------------------------------------------------------------|-------------|
|      | STYLE:RUNWAY<br>LAST:MHP39 SL4955 | CATEGORY: SPORTS SHOE<br>SAMPLE SIZE: 8 | PROJECT TYPE: Quagga Project<br>PROTOTYPE: QUICK SPEC 1ST CFM | DATE: 18 NC |

OUTSOLE This standard is for size 8