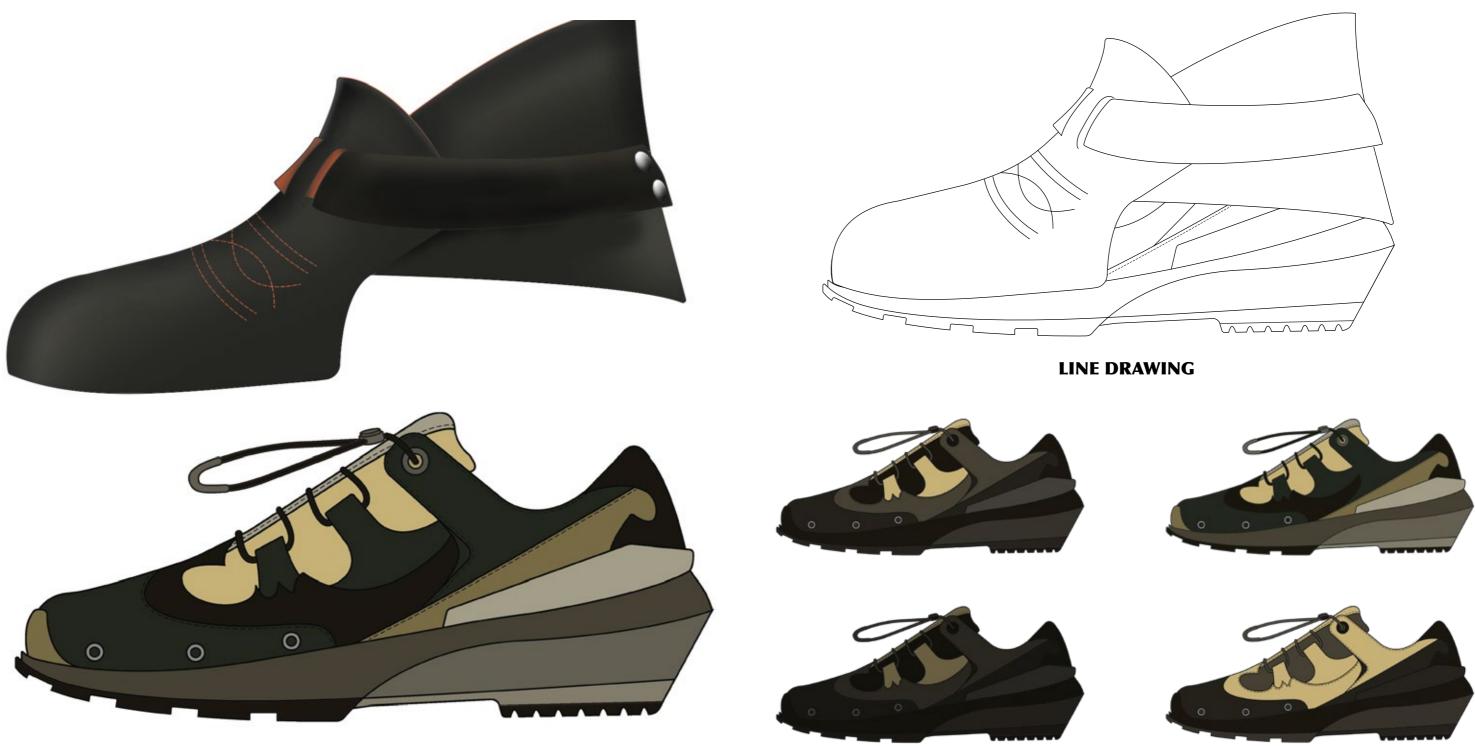

# **DESIGN 2**

**COLOUR RANGE** 

### SHOE COMPONENTS

| TIP           | VAMP      | QUARTER   | QUARTER DECORATION | WEBBING EYELETS | TONGUE            | COLLAR      | ZIPPER            | ZIP GUARD |
|---------------|-----------|-----------|--------------------|-----------------|-------------------|-------------|-------------------|-----------|
| 1             | 2         | 345       | 6                  | 7               | 8                 | 9           | 10                | 11        |
| COLLAR LINING | SHOE LACE | CORD LOCK | SNAP FASTENER      | MIDSOLE         | MIDSOLE DECO ROPE | FLARED HEEL | CONTOURED MIDSOLE | OUTSOLE   |
| 12            | 13        | 14        | 15                 | 16              | 17                | 18          | 19                | 20        |