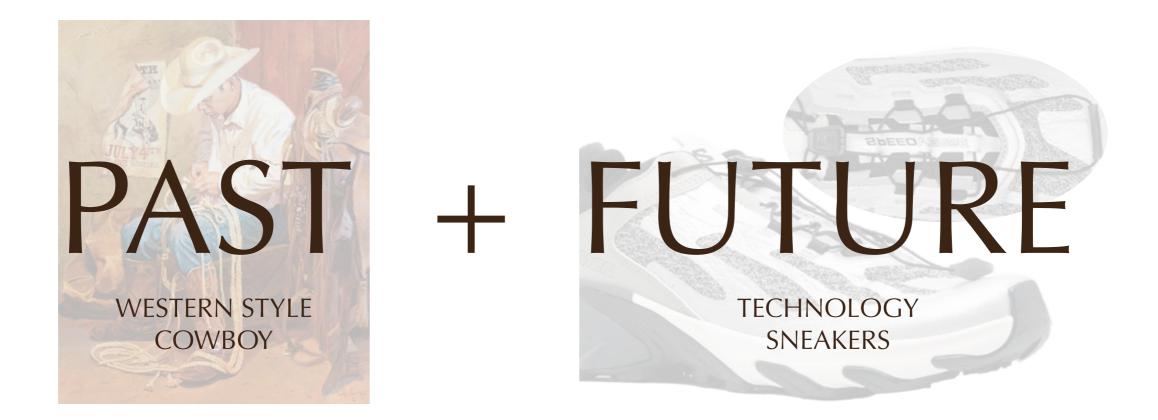

# LINK THE PAST AND FUTURE

From researching about orienteering, there was interesting ironic combination between old and classic method and high technology equipment. I used this as my hybrid theme; Past + Future.

And I decided the western style as past part. Because, with a renewed interest in all things vintage, cowboy boots re-entered fashion territory and have recently gained popularity among Gen Z consumer. And it has a lot of interesting components to be used.

The combination of technical shoes with western style can make a new outcome.