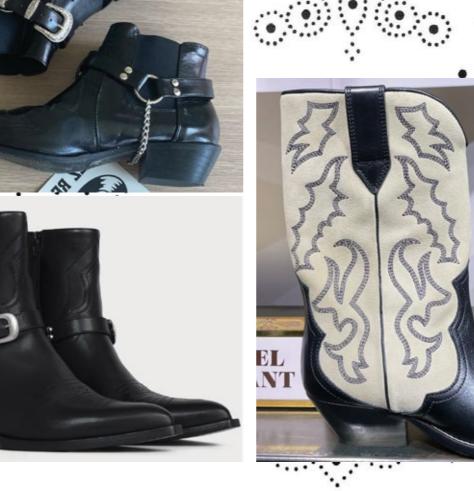

### COWBOY

# Cowboy boots

•

Antique Buckles

# Inspired by Cowboy boots

Narrow and sharp toe

# RESEARCH

Buckles

Harness