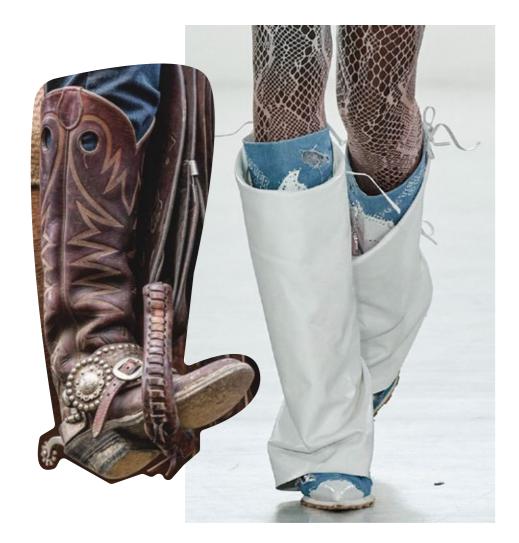

From researching about orienteering, there was interesting ironic combination between old and classic method and high technology equipment. I used this as my hybrid theme; Past + Future.

And I decided the western style as past part. Because, with a renewed interest in all things vintage, cowboy boots re-entered fashion territory and have recently gained popularity among Gen Z consumer. And it has a lot of interesting components to be used.

The combination of technical shoes with western style can make a new outcome.

# Cowboy boots

•

Antique Buckles

# Inspired by Cowboy boots

Narrow and sharp toe