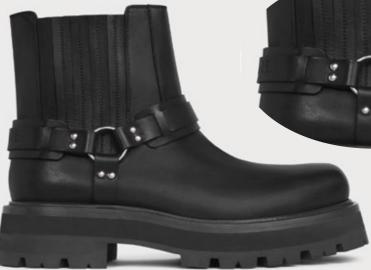

th a renewed interest in all things vintage, cowboy boots re-entered fashion territory and have recently gained popularity among Gen Z consumer. And it has a lot of interesting components to be used.

The combination of technical shoes with western style can make a new outcome.

#### **CONCEPT BOARD**



### **MOOD BOARD**

#### MODULARITY

### COWBOY

### **TECHINCAL**

### GRASSLAND



### **COLOUR PALLETE**





()4

### **CUSTOMER PROFILE**

AGE : 18-35 GENDER : UNISEX TRENDSETTER INFLUENCER FASHION LOVER FAST FASHION MASS MARKET UNIQUE STYLE

# Western style Rodeo inspired studs, embellished embroider.























# **INSPIRATION**





# **INSPIRATION**

# Cowboy boots



•







Antique Buckles

# RESEARCH

# Inspired by Cowboy boots









Narrow and sharp toe









# RESEARCH

Buckles



Harness

# **RUNWAY/CATWALK**

# **MARKET RESEARCH**



Unique Creativity Art Culture Aesthetic Innovation Unconventional Distinctive Special





# **MARKET RESEARCH**

# **RUNWAY/CATWALK FOOTWEAR**



Conceptual Proportion Conventional Design Unique & Trend Unique Materials High Quality Technical Materials Hybrid Footwear Detailed





















#### GAITER LEG WARMER

























































# **DESIGN 1**

#### **COLOUR RANGE**



**COLOUR RANGE** 

# **DESIGN 2**



**COLOUR RANGE** 

## **DESIGN 3**



**COLOUR RANGE** 

## **DESIGN 4**



## **DESIGN 5**

#### **COLOUR RANGE**

### FINAL LINE UP





F/W2023 COLLECTION



| FW23 |                                     |                                         |