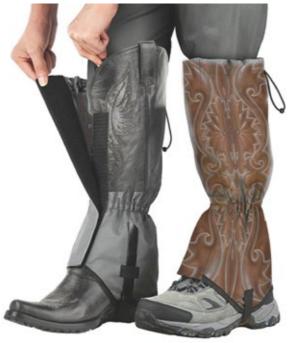

ALLETE**





()4

### **CUSTOMER PROFILE**

AGE : 18-35 GENDER : UNISEX TRENDSETTER INFLUENCER FASHION LOVER FAST FASHION MASS MARKET UNIQUE STYLE

# Western style Rodeo inspired studs, embellished embroider.























# **INSPIRATION**





# **INSPIRATION**

# Cowboy boots



•







Antique Buckles

# RESEARCH

# Inspired by Cowboy boots









Narrow and sharp toe









# RESEARCH

Buckles



Harness

# **RUNWAY/CATWALK**

# **MARKET RESEARCH**



Unique Creativity Art Culture Aesthetic Innovation Unconventional Distinctive Special





# **MARKET RESEARCH**

# **RUNWAY/CATWALK FOOTWEAR**



Conceptual Proportion Conventional Design Unique & Trend Unique Materials High Quality Technical Materials Hybrid Footwear Detailed





















#### GAITER LEG WARMER

























































# **DESIGN 1**

#### **COLOUR RANGE**



**COLOUR RANGE** 

# **DESIGN 2**



**COLOUR RANGE** 

## **DESIGN 3**



**COLOUR RANGE** 

## **DESIGN 4**



## **DESIGN 5**

#### **COLOUR RANGE**

### FINAL LINE UP





F/W2023 COLLECTION



| FW23 |                                     |                                         |                                                               |             |  |  |  |
|------|-------------------------------------|-----------------------------------------|---------------------------------------------------------------|-------------|--|--|--|
|      | STYLE: RUNWAY<br>LAST: MHP39 SL4955 | CATEGORY: SPORTS SHOE<br>SAMPLE SIZE: 8 | PROJECT TYPE: Quagga Project<br>PROTOTYPE: QUICK SPEC 1ST CFM |