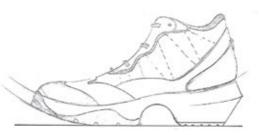

USTOMER PROFILE**

AGE : 18-35 GENDER : UNISEX TRENDSETTER INFLUENCER FASHION LOVER FAST FASHION MASS MARKET UNIQUE STYLE

# Western style Rodeo inspired studs, embellished embroider.























# **INSPIRATION**





# **INSPIRATION**

# Cowboy boots



•







Antique Buckles

# RESEARCH

# Inspired by Cowboy boots









Narrow and sharp toe









# RESEARCH

Buckles



Harness

# **RUNWAY/CATWALK**

# **MARKET RESEARCH**



Unique Creativity Art Culture Aesthetic Innovation Unconventional Distinctive Special





# **MARKET RESEARCH**

# **RUNWAY/CATWALK FOOTWEAR**



Conceptual Proportion Conventional Design Unique & Trend Unique Materials High Quality Technical Materials Hybrid Footwear Detailed





















#### GAITER LEG WARMER

























































# **DESIGN 1**

#### **COLOUR RANGE**



**COLOUR RANGE** 

# **DESIGN 2**



**COLOUR RANGE** 

## **DESIGN 3**



**COLOUR RANGE** 

## **DESIGN 4**



## **DESIGN 5**

#### **COLOUR RANGE**

### FINAL LINE UP





F/W2023 COLLECTION



| FW23 |                                     |                                         |                                                               |             |  |  |  |
|------|-------------------------------------|-----------------------------------------|---------------------------------------------------------------|-------------|--|--|--|
|      | STYLE: RUNWAY<br>LAST: MHP39 SL4955 | CATEGORY: SPORTS SHOE<br>SAMPLE SIZE: 8 | PROJECT TYPE: Quagga Project<br>PROTOTYPE: QUICK SPEC 1ST CFM | DATE: 18 NO |  |  |  |

##