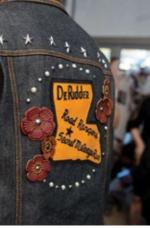

# Western style Rodeo inspired studs, embellished embroider.

# RESEARCH

Buckles

Harness