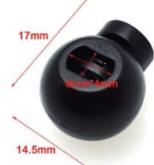

| 1                       | 2                       | 34                      | 567                     | 8                          | 9                       |
|-------------------------|-------------------------|-------------------------|-------------------------|----------------------------|-------------------------|
| Black                   | Black                   | Black                   | Black                   | Black                      | Black                   |
| Shells Cordovan Leather | Shells Cordovan Leather | Full Grain Calf         | Shells Cordovan Leather | Full Grain Calf            | Shells Cordovan Leather |
| 1-1.2mm                 | 1-1.2mm                 | 0.8mm                   | 1-1.2mm                 | 0.8mm                      | 1-1.2mm                 |
| 10                      | 11                      | 12                      | 13                      | 14                         | 15                      |
| Black                   | Silver                  | Black Coated            | Silver Metal O Ring     | Rusted Silver Metal Buckle | Beige / Brown Rope Lace |
| Plastic Spring Loaded   | Snap Fastener           | Metal Snap Clasp Buckle | Heavy Duty              | 30mm Inner Diameter        | with Knot at the Edge   |