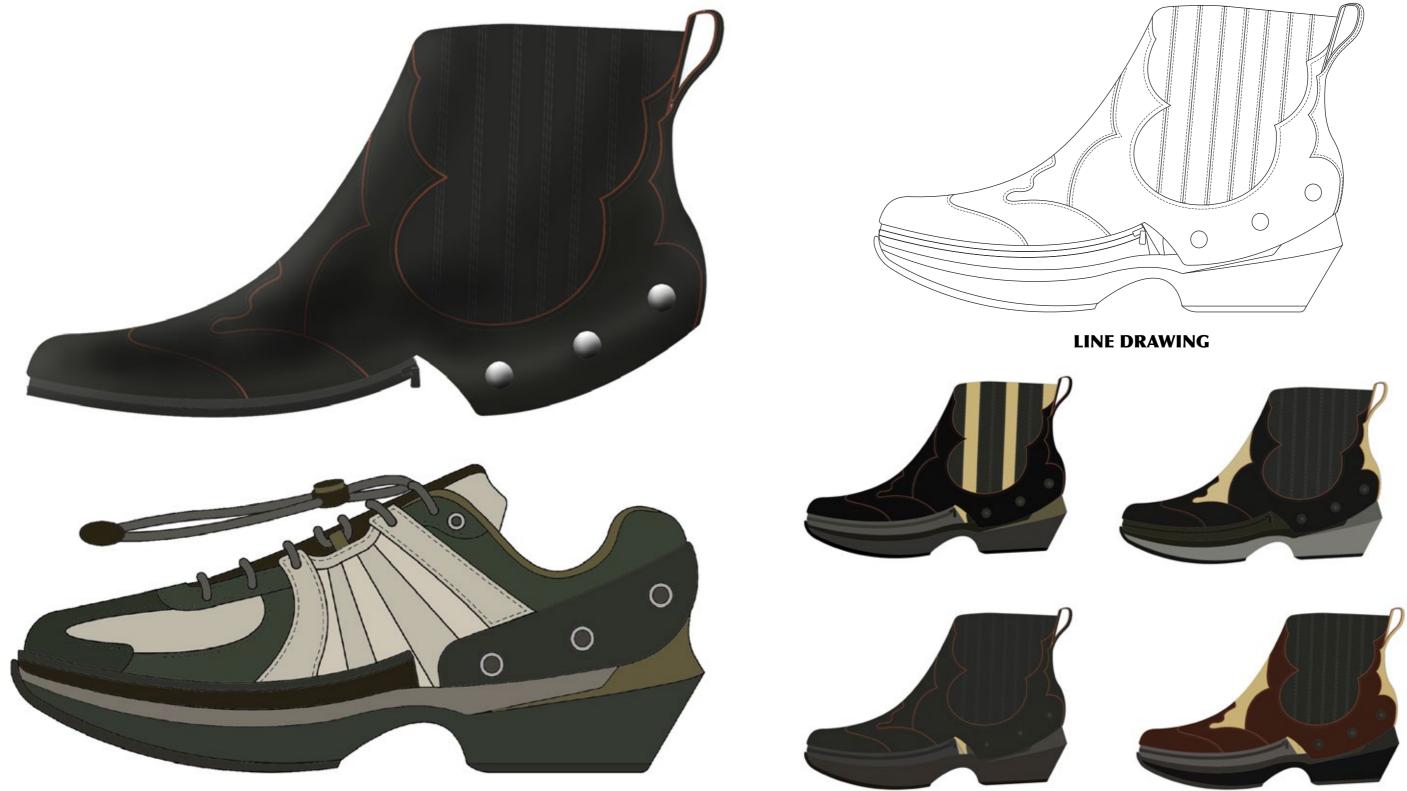

## **DESIGN 3**

**COLOUR RANGE** 

### SHOE COMPONENTS

| TIP           | VAMP      | QUARTER   | QUARTER DECORATION | WEBBING EYELETS | TONGUE            | COLLAR      | ZIPPER            | ZIP GUARD |
|---------------|-----------|-----------|--------------------|-----------------|-------------------|-------------|-------------------|-----------|
| 1             | 2         | 345       | 6                  | 7               | 8                 | 9           | 10                | 11        |
| COLLAR LINING | SHOE LACE | CORD LOCK | SNAP FASTENER      | MIDSOLE         | MIDSOLE DECO ROPE | FLARED HEEL | CONTOURED MIDSOLE | OUTSOLE   |
| 12            | 13        | 14        | 15                 | 16              | 17                | 18          | 19                | 20        |