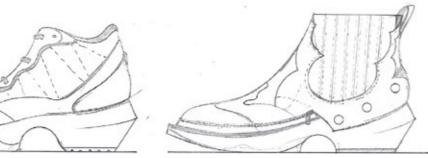

GE : 18-35 GENDER : UNISEX TRENDSETTER INFLUENCER FASHION LOVER FAST FASHION MASS MARKET UNIQUE STYLE

# Western style Rodeo inspired studs, embellished embroider.























# **INSPIRATION**





# **INSPIRATION**

# Cowboy boots



•







Antique Buckles

# RESEARCH

# Inspired by Cowboy boots









Narrow and sharp toe









# RESEARCH

Buckles



Harness

# **RUNWAY/CATWALK**

# **MARKET RESEARCH**



Unique Creativity Art Culture Aesthetic Innovation Unconventional Distinctive Special





# **MARKET RESEARCH**

# **RUNWAY/CATWALK FOOTWEAR**



Conceptual Proportion Conventional Design Unique & Trend Unique Materials High Quality Technical Materials Hybrid Footwear Detailed





















#### GAITER LEG WARMER

























































# **DESIGN 1**

#### **COLOUR RANGE**



**COLOUR RANGE** 

# **DESIGN 2**



**COLOUR RANGE** 

## **DESIGN 3**



**COLOUR RANGE** 

## **DESIGN 4**



## **DESIGN 5**

#### **COLOUR RANGE**

### FINAL LINE UP





F/W2023 COLLECTION



| FW23 |                                     |                                         |                                                               |             |  |  |  |
|------|-------------------------------------|-----------------------------------------|---------------------------------------------------------------|-------------|--|--|--|
|      | STYLE: RUNWAY<br>LAST: MHP39 SL4955 | CATEGORY: SPORTS SHOE<br>SAMPLE SIZE: 8 | PROJECT TYPE: Quagga Project<br>PROTOTYPE: QUICK SPEC 1ST CFM | DATE: 18 NO |  |  |  |

### SHOE COMPONENTS