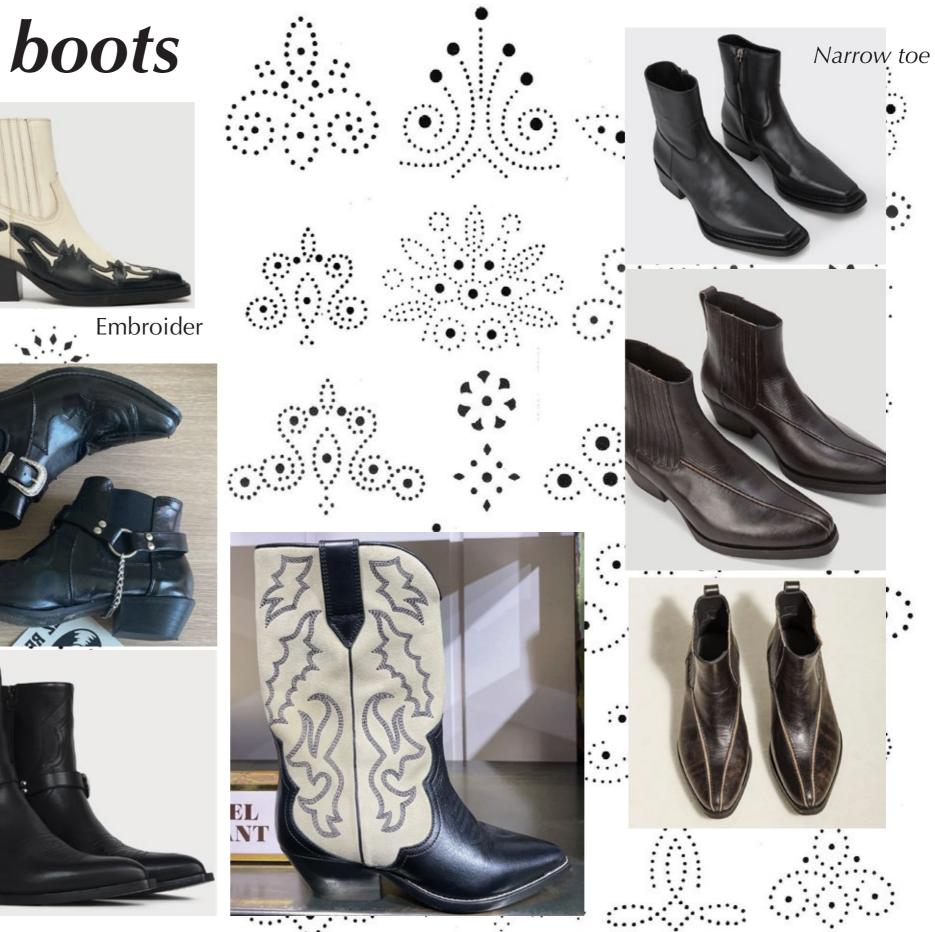

# Western style Rodeo inspired studs, embellished embroider.

# Cowboy boots

•

Antique Buckles

# Inspired by Cowboy boots

Narrow and sharp toe