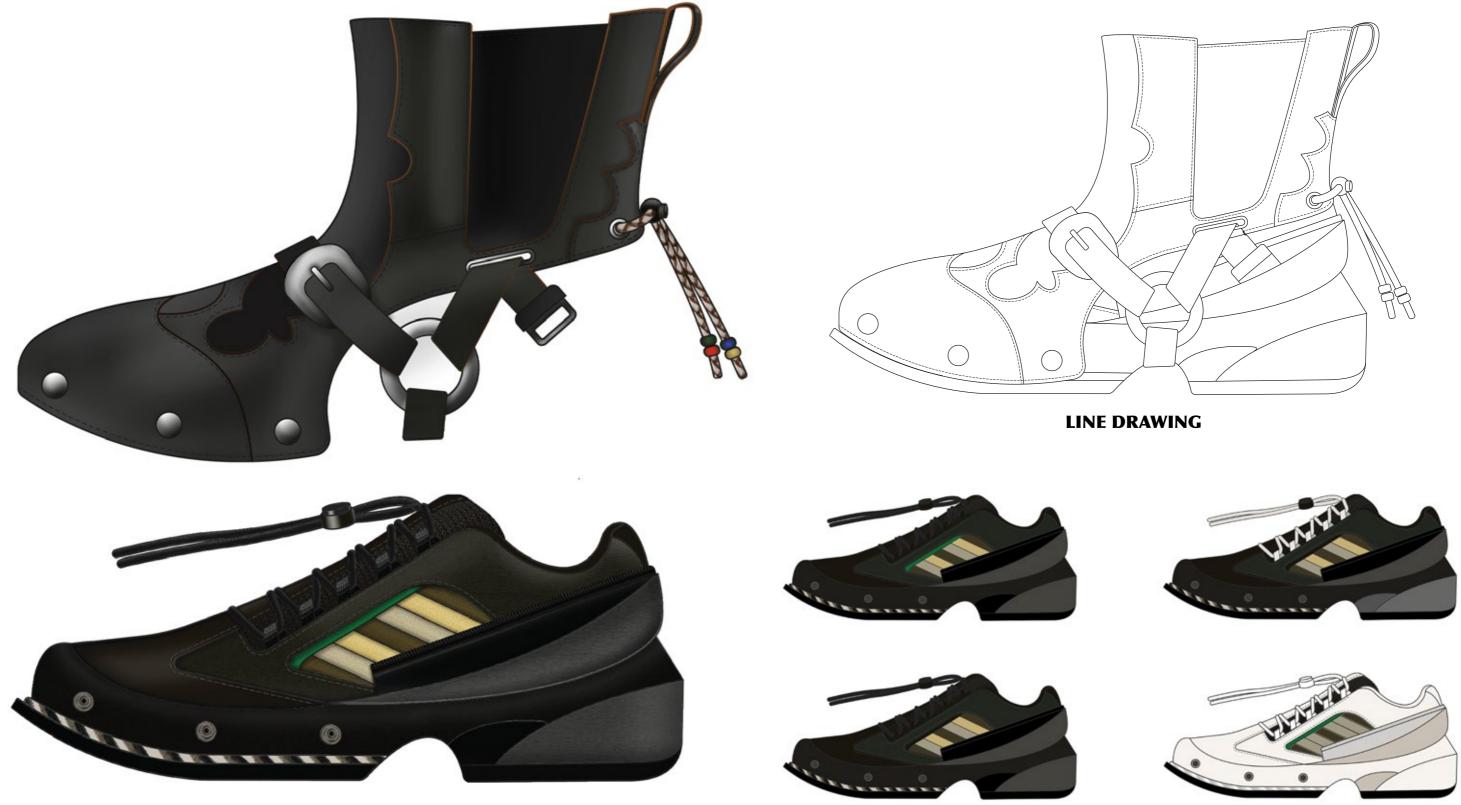

35 GENDER : UNISEX TRENDSETTER INFLUENCER FASHION LOVER FAST FASHION MASS MARKET UNIQUE STYLE

# Western style Rodeo inspired studs, embellished embroider.























# **INSPIRATION**





# **INSPIRATION**

# Cowboy boots



•







Antique Buckles

# RESEARCH

# Inspired by Cowboy boots









Narrow and sharp toe









# RESEARCH

Buckles



Harness

# **RUNWAY/CATWALK**

# **MARKET RESEARCH**



Unique Creativity Art Culture Aesthetic Innovation Unconventional Distinctive Special





# **MARKET RESEARCH**

# **RUNWAY/CATWALK FOOTWEAR**



Conceptual Proportion Conventional Design Unique & Trend Unique Materials High Quality Technical Materials Hybrid Footwear Detailed





















#### GAITER LEG WARMER

























































# **DESIGN 1**

#### **COLOUR RANGE**



**COLOUR RANGE** 

# **DESIGN 2**



**COLOUR RANGE** 

## **DESIGN 3**



**COLOUR RANGE** 

## **DESIGN 4**



## **DESIGN 5**

#### **COLOUR RANGE**

### FINAL LINE UP





F/W2023 COLLECTION



| FW23 |                                     |                                         |                                                               |             |  |  |  |
|------|-------------------------------------|-----------------------------------------|---------------------------------------------------------------|-------------|--|--|--|
|      | STYLE: RUNWAY<br>LAST: MHP39 SL4955 | CATEGORY: SPORTS SHOE<br>SAMPLE SIZE: 8 | PROJECT TYPE: Quagga Project<br>PROTOTYPE: QUICK SPEC 1ST CFM | DATE: 18 NO |  |  |  |

### SHOE COMPONENTS



| TIP