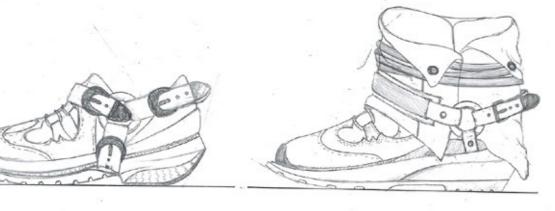

## **CUSTOMER PROFILE**

AGE : 18-35 GENDER : UNISEX TRENDSETTER INFLUENCER FASHION LOVER FAST FASHION MASS MARKET UNIQUE STYLE

# Western style Rodeo inspired studs, embellished embroider.























# **INSPIRATION**





# **INSPIRATION**

# Cowboy boots



•







Antique Buckles

# RESEARCH

# Inspired by Cowboy boots









Narrow and sharp toe









# RESEARCH

Buckles



Harness

# **RUNWAY/CATWALK**

# **MARKET RESEARCH**



Unique Creativity Art Culture Aesthetic Innovation Unconventional Distinctive Special





# **MARKET RESEARCH**

# **RUNWAY/CATWALK FOOTWEAR**



Conceptual Proportion Conventional Design Unique & Trend Unique Materials High Quality Technical Materials Hybrid Footwear Detailed





















#### GAITER LEG WARMER

























































# **DESIGN 1**

#### **COLOUR RANGE**



**COLOUR RANGE** 

# **DESIGN 2**



**COLOUR RANGE** 

## **DESIGN 3**



**COLOUR RANGE** 

## **DESIGN 4**



## **DESIGN 5**

#### **COLOUR RANGE**

### FINAL LINE UP





F/W2023 COLLECTION



| FW23 |                                     |                                         |                                                               |             |  |  |  |
|------|-------------------------------------|-----------------------------------------|---------------------------------------------------------------|-------------|--|--|--|
|      | STYLE: RUNWAY<br>LAST: MHP39 SL4955 | CATEGORY: SPORTS SHOE<br>SAMPLE SIZE: 8 | PROJECT TYPE: Quagga Project<br>PROTOTYPE: QUICK SPEC 1ST CFM | DATE: 18 NO |  |  |