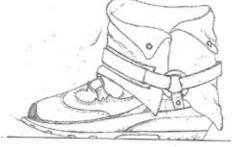

The combination of technical shoes with western style can make a new outcome.

#### GAITER LEG WARMER