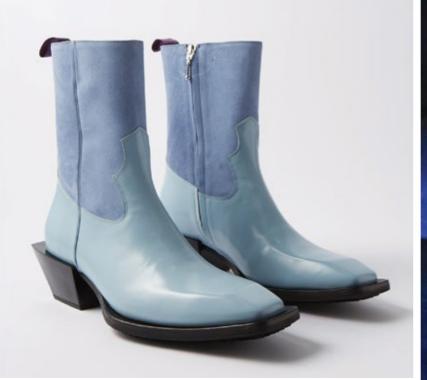

tyle as past part. Because, with a renewed interest in all things vintage, cowboy boots re-entered fashion territory and have recently gained popularity among Gen Z consumer. And it has a lot of interesting components to be used.

The combination of technical shoes with western style can make a new outcome.

#### **CONCEPT BOARD**



### **MOOD BOARD**

#### MODULARITY

### COWBOY

### **TECHINCAL**

### GRASSLAND



### **COLOUR PALLETE**





()4

### **CUSTOMER PROFILE**

AGE : 18-35 GENDER : UNISEX TRENDSETTER INFLUENCER FASHION LOVER FAST FASHION MASS MARKET UNIQUE STYLE

# Western style Rodeo inspired studs, embellished embroider.























# **INSPIRATION**





# **INSPIRATION**

# Cowboy boots



•







Antique Buckles

# RESEARCH

# Inspired by Cowboy boots









Narrow and sharp toe









# RESEARCH

Buckles



Harness

# **RUNWAY/CATWALK**

# **MARKET RESEARCH**



Unique Creativity Art Culture Aesthetic Innovation Unconventional Distinctive Special





# **MARKET RESEARCH**

# **RUNWAY/CATWALK FOOTWEAR**



Conceptual Proportion Conventional Design Unique & Trend Unique Materials High Quality Technical Materials Hybrid Footwear Detailed





















#### GAITER LEG WARMER

























































# **DESIGN 1**

#### **COLOUR RANGE**



**COLOUR RANGE** 

# **DESIGN 2**



**COLOUR RANGE** 

## **DESIGN 3**



**COLOUR RANGE** 

## **DESIGN 4**



## **DESIGN 5**

#### **COLOUR RANGE**

### FINAL LINE UP





F/W2023 COLLECTION



| FW23 |                                     |