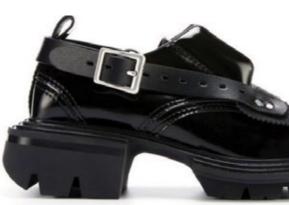

with a renewed interest in all things vintage, cowboy boots re-entered fashion territory and have recently gained popularity among Gen Z consumer. And it has a lot of interesting components to be used.

The combination of technical shoes with western style can make a new outcome.

#### **CONCEPT BOARD**



### **MOOD BOARD**

#### MODULARITY

### COWBOY

### **TECHINCAL**

### GRASSLAND



### **COLOUR PALLETE**





()4

### **CUSTOMER PROFILE**

AGE : 18-35 GENDER : UNISEX TRENDSETTER INFLUENCER FASHION LOVER FAST FASHION MASS MARKET UNIQUE STYLE

# Western style Rodeo inspired studs, embellished embroider.























# **INSPIRATION**





# **INSPIRATION**

# Cowboy boots



•







Antique Buckles

# RESEARCH

# Inspired by Cowboy boots









Narrow and sharp toe









# RESEARCH

Buckles



Harness

# **RUNWAY/CATWALK**

# **MARKET RESEARCH**



Unique Creativity Art Culture Aesthetic Innovation Unconventional Distinctive Special





# **MARKET RESEARCH**

# **RUNWAY/CATWALK FOOTWEAR**



Conceptual Proportion Conventional Design Unique & Trend Unique Materials High Quality Technical Materials Hybrid Footwear Detailed





















#### GAITER LEG WARMER

























































# **DESIGN 1**

#### **COLOUR RANGE**



**COLOUR RANGE** 

# **DESIGN 2**



**COLOUR RANGE** 

## **DESIGN 3**



**COLOUR RANGE** 

## **DESIGN 4**



## **DESIGN 5**

#### **COLOUR RANGE**

### FINAL LINE UP





F/W2023 COLLECTION



| FW23 |                                     |                                         |