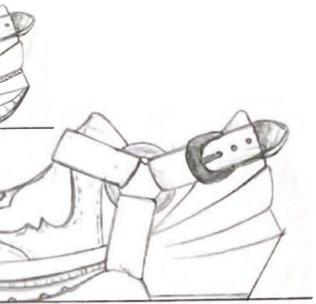

*

### GRASSLAND



### **COLOUR PALLETE**





()4

### **CUSTOMER PROFILE**

AGE : 18-35 GENDER : UNISEX TRENDSETTER INFLUENCER FASHION LOVER FAST FASHION MASS MARKET UNIQUE STYLE

# Western style Rodeo inspired studs, embellished embroider.























# **INSPIRATION**





# **INSPIRATION**

# Cowboy boots



•







Antique Buckles

# RESEARCH

# Inspired by Cowboy boots









Narrow and sharp toe









# RESEARCH

Buckles



Harness

# **RUNWAY/CATWALK**

# **MARKET RESEARCH**



Unique Creativity Art Culture Aesthetic Innovation Unconventional Distinctive Special





# **MARKET RESEARCH**

# **RUNWAY/CATWALK FOOTWEAR**



Conceptual Proportion Conventional Design Unique & Trend Unique Materials High Quality Technical Materials Hybrid Footwear Detailed





















#### GAITER LEG WARMER

























































# **DESIGN 1**

#### **COLOUR RANGE**



**COLOUR RANGE** 

# **DESIGN 2**



**COLOUR RANGE** 

## **DESIGN 3**



**COLOUR RANGE** 

## **DESIGN 4**



## **DESIGN 5**

#### **COLOUR RANGE**

### FINAL LINE UP





F/W2023 COLLECTION



| FW23 |                                     |                                         |                                                               |             |  |  |  |
|------|-------------------------------------|-----------------------------------------|---------------------------------------------------------------|-------------|--|--|--|
|      | STYLE: RUNWAY<br>LAST: MHP39 SL4955 | CATEGORY: SPORTS SHOE<br>SAMPLE SIZE: 8 | PROJECT TYPE: Quagga Project<b