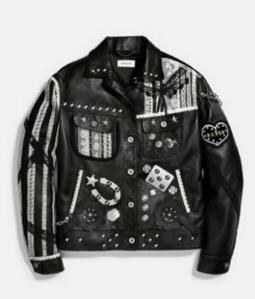

onic combination between old and classic method and high technology equipment. I used this as my hybrid theme; Past + Future.

And I decided the western style as past part. Because, with a renewed interest in all things vintage, cowboy boots re-entered fashion territory and have recently gained popularity among Gen Z consumer. And it has a lot of interesting components to be used.

The combination of technical shoes with western style can make a new outcome.

#### **CONCEPT BOARD**



### **MOOD BOARD**

#### MODULARITY

### COWBOY

### **TECHINCAL**

### GRASSLAND



### **COLOUR PALLETE**





()4

### **CUSTOMER PROFILE**

AGE : 18-35 GENDER : UNISEX TRENDSETTER INFLUENCER FASHION LOVER FAST FASHION MASS MARKET UNIQUE STYLE

# Western style Rodeo inspired studs, embellished embroider.























# **INSPIRATION**





# **INSPIRATION**

# Cowboy boots



•







Antique Buckles

# RESEARCH

# Inspired by Cowboy boots









Narrow and sharp toe









# RESEARCH

Buckles



Harness

# **RUNWAY/CATWALK**

# **MARKET RESEARCH**



Unique Creativity Art Culture Aesthetic Innovation Unconventional Distinctive Special





# **MARKET RESEARCH**

# **RUNWAY/CATWALK FOOTWEAR**



Conceptual Proportion Conventional Design Unique & Trend Unique Materials High Quality Technical Materials Hybrid Footwear Detailed





















#### GAITER LEG WARMER

























































# **DESIGN 1**

#### **COLOUR RANGE**



**COLOUR RANGE** 

# **DESIGN 2**



**COLOUR RANGE** 

## **DESIGN 3**



**COLOUR RANGE** 

## **DESIGN 4**



#