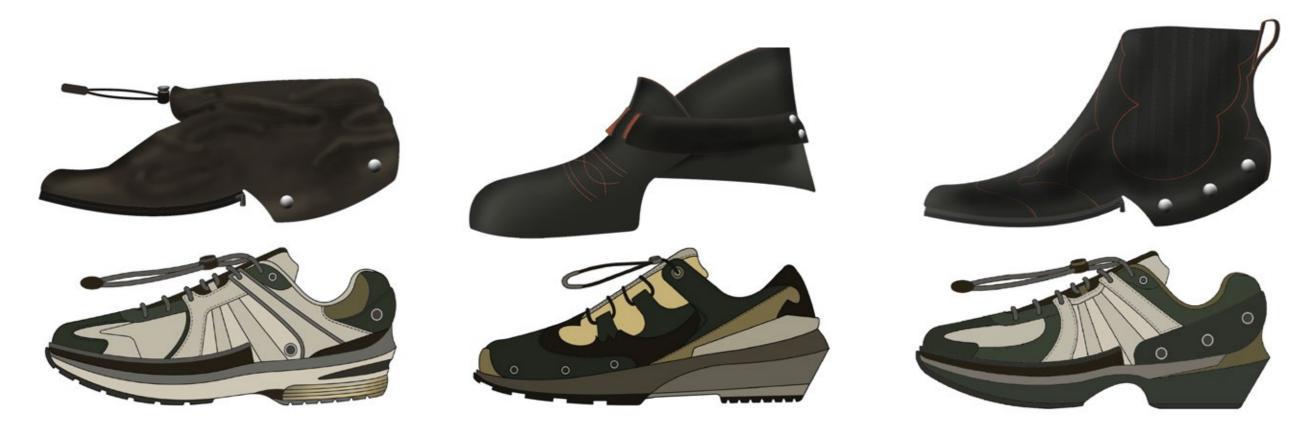

**

# Cowboy boots



•







Antique Buckles

# RESEARCH

# Inspired by Cowboy boots









Narrow and sharp toe









# RESEARCH

Buckles



Harness

# **RUNWAY/CATWALK**

# **MARKET RESEARCH**



Unique Creativity Art Culture Aesthetic Innovation Unconventional Distinctive Special





# **MARKET RESEARCH**

# **RUNWAY/CATWALK FOOTWEAR**



Conceptual Proportion Conventional Design Unique & Trend Unique Materials High Quality Technical Materials Hybrid Footwear Detailed





















#### GAITER LEG WARMER

























































# **DESIGN 1**

#### **COLOUR RANGE**



**COLOUR RANGE** 

# **DESIGN 2**



**COLOUR RANGE** 

## **DESIGN 3**



**COLOUR RANGE** 

## **DESIGN 4**



## **DESIGN 5**

#### **COLOUR RANGE**

### FINAL LINE UP





F/W2023 COLLECTION



| FW23 |                                     |                                         |                                                               |             |  |  |  |
|------|-------------------------------------|-----------------------------------------|---------------------------------------------------------------|-------------|--|--|--|
|      | STYLE: RUNWAY<br>LAST: MHP39 SL4955 | CATEGORY: SPORTS SHOE<br>SAMPLE SIZE: 8 | PROJECT TYPE: Quagga Project<br>PROTOTYPE: QUICK SPEC 1ST CFM | DATE: 18 NO |  |  |  |

### SHOE COMPONENTS



| TIP           | VAMP      | QUARTER   | QUARTER DECORATION | WEBBING EYELETS | TONGUE            | COLLAR      | ZIPPER            | ZIP GUARD |
|---------------|-----------|-----------|--------------------|---------------