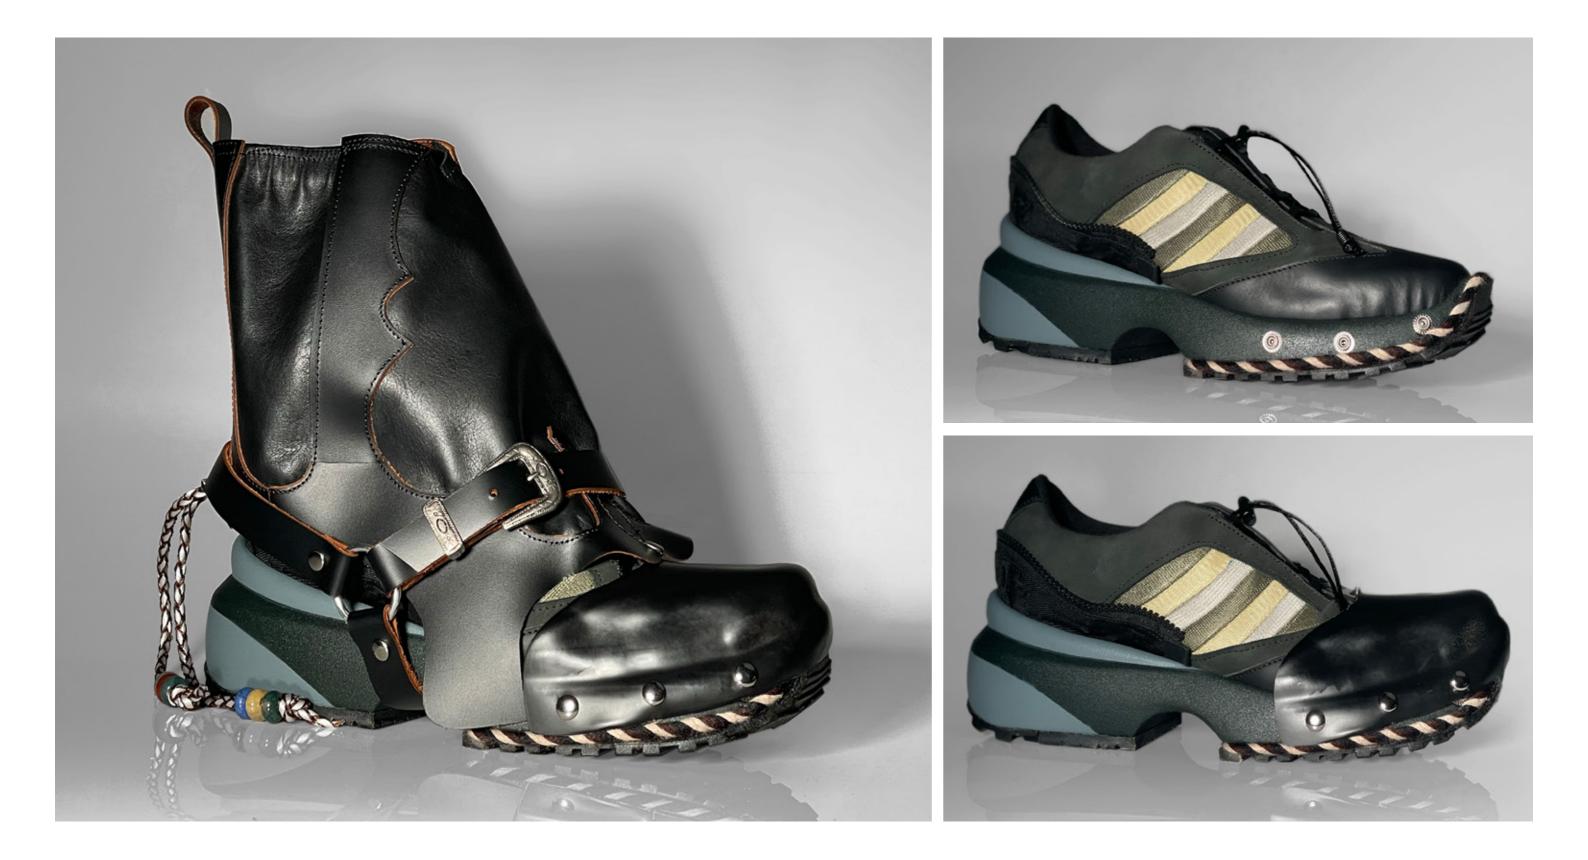

### FINAL LINE UP

F/W2023 COLLECTION

| FW23 |                                     |                                         |                                                               |             |  |  |  |
|------|-------------------------------------|-----------------------------------------|---------------------------------------------------------------|-------------|--|--|--|
|      | STYLE: RUNWAY<br>LAST: MHP39 SL4955 | CATEGORY: SPORTS SHOE<br>SAMPLE SIZE: 8 | PROJECT TYPE: Quagga Project<br>PROTOTYPE: QUICK SPEC 1ST CFM | DATE: 18 NO |  |  |  |

### SHOE COMPONENTS

| TIP           | VAMP      | QUARTER   | QUARTER DECORATION | WEBBING EYELETS | TONGUE            | COLLAR      | ZIPPER            | ZIP GUARD |
|---------------|-----------|-----------|--------------------|-----------------|-------------------|-------------|-------------------|-----------|
| 1             | 2         | 345       | 6                  | 7               | 8                 | 9           | 10                | 11        |
| COLLAR LINING | SHOE LACE | CORD LOCK | SNAP FASTENER      | MIDSOLE         | MIDSOLE DECO ROPE | FLARED HEEL | CONTOURED MIDSOLE | OUTSOLE   |
| 12            | 13        | 14        | 15                 | 16              | 17                | 18          | 19                | 20        |

| FW23                      |                                   |    |                                         |                                                               |
|---------------------------|-----------------------------------|----|-----------------------------------------|---------------------------------------------------------------|
|                           | STYLE:RUNWAY<br>LAST:MHP39 SL4955 |    | CATEGORY: SPORTS SHOE<br>SAMPLE SIZE: 8 | PROJECT TYPE: Quagga Project<br>PROTOTYPE: QUICK SPEC 1ST CFM |
| SUEDE<br>BREE BEIGE       | LEATHER<br>DARK GREEN             | SH | OE MATERIALS AND CC                     | DLOURS                                                        |
| SUEDE<br>GREY             | SUEDE<br>DARK KHAKI               |    |                                         |                                                               |
| CALF LEATHER<br>BLACK C   | NUBUCK LEATHER<br>DARK KHAKI      |    |                                         |                                                               |
| SHELL CORDOVAN<br>BLACK C | SUEDE<br>BLACK C                  |    |                                         |                                                               |
| WAVED FABRIC<br>BLACK C   |                                   |    |                                         |                                                               |

| TIP                       | VAMP                         | QUARTER     | QUARTER DECORATION    | WEBBING EYELETS         | TONGUE                          | COLLAR                    | ZIPPER                             | ZIP GUARD               |
|---------------------------|------------------------------|-------------|-----------------------|-------------------------|---------------------------------|---------------------------|------------------------------------|-------------------------|
| SHELL CORDOVAN<br>BLACK C | NUBUCK LEATHER<br>DARK KHAKI | 3<br>4<br>5 | LEATHER<br>DARK GREEN | WAVED FABRIC<br>BLACK C | MESH<br>BLACK C                 | SHELL CORDOVAN<br>BLACK C | Black<br>Open Ended Plastic Zipper | WAVED FABRIC<br>BLACK C |
| COLLAR LINING             | SHOE LACE                    | CORD LOCK   | SNAP FASTENER         | MIDSOLE                 | MIDSOLE DECO ROPE               | FLARED HEEL               | CONTOURED MIDSOLE                  | OUTSOLE                 |
| MESH<br>BLACK C           | Round Black 3.5mm            | Black       | 00                    | Black EVA               | Black and Beige<br>Twisted Rope | Grey EVA                  | Black EVA                          | Black Rubber            |