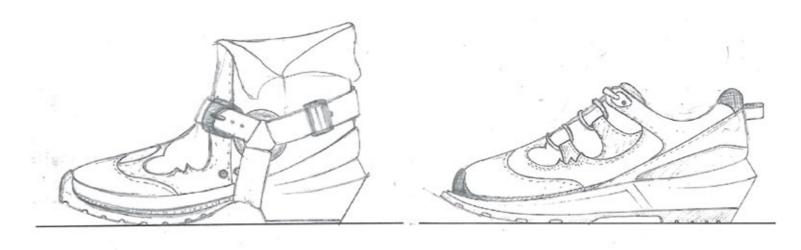

()4

### **CUSTOMER PROFILE**

AGE : 18-35 GENDER : UNISEX TRENDSETTER INFLUENCER FASHION LOVER FAST FASHION MASS MARKET UNIQUE STYLE

# Western style Rodeo inspired studs, embellished embroider.























# **INSPIRATION**





# **INSPIRATION**

# Cowboy boots



•







Antique Buckles

# RESEARCH

# Inspired by Cowboy boots









Narrow and sharp toe









# RESEARCH

Buckles



Harness

# **RUNWAY/CATWALK**

# **MARKET RESEARCH**



Unique Creativity Art Culture Aesthetic Innovation Unconventional Distinctive Special





# **MARKET RESEARCH**

# **RUNWAY/CATWALK FOOTWEAR**



Conceptual Proportion Conventional Design Unique & Trend Unique Materials High Quality Technical Materials Hybrid Footwear Detailed





















#### GAITER LEG WARMER

























































# **DESIGN 1**

#### **COLOUR RANGE**



**COLOUR RANGE** 

# **DESIGN 2**



**COLOUR RANGE** 

## **DESIGN 3**



**COLOUR RANGE** 

## **DESIGN 4**



## **DESIGN 5**

#### **COLOUR RANGE**

### FINAL LINE UP





F/W2023 COLLECTION



| FW23 |                                     |                                         |                                                               |             |  |  |  |
|------|-------------------------------------|-----------------------------------------|---------------------------------------------------------------|-------------|--|--|--|
|      | STYLE: RUNWAY<br>LAST: MHP39 SL4955 | CATEGORY: SPORTS SHOE<br>SAMPLE SIZE: 8 | PROJECT TYPE: Quagga Project<br>PROTOTYPE: QUICK SPEC 1ST CFM | DATE: 18 N