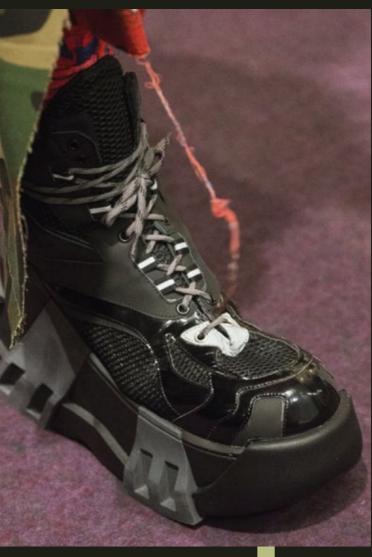

The combination of technical shoes with western style can make a new outcome.

# **RUNWAY/CATWALK FOOTWEAR**

Conceptual Proportion Conventional Design Unique & Trend Unique Materials High Quality Technical Materials Hybrid Footwear Detailed

#### GAITER LEG WARMER