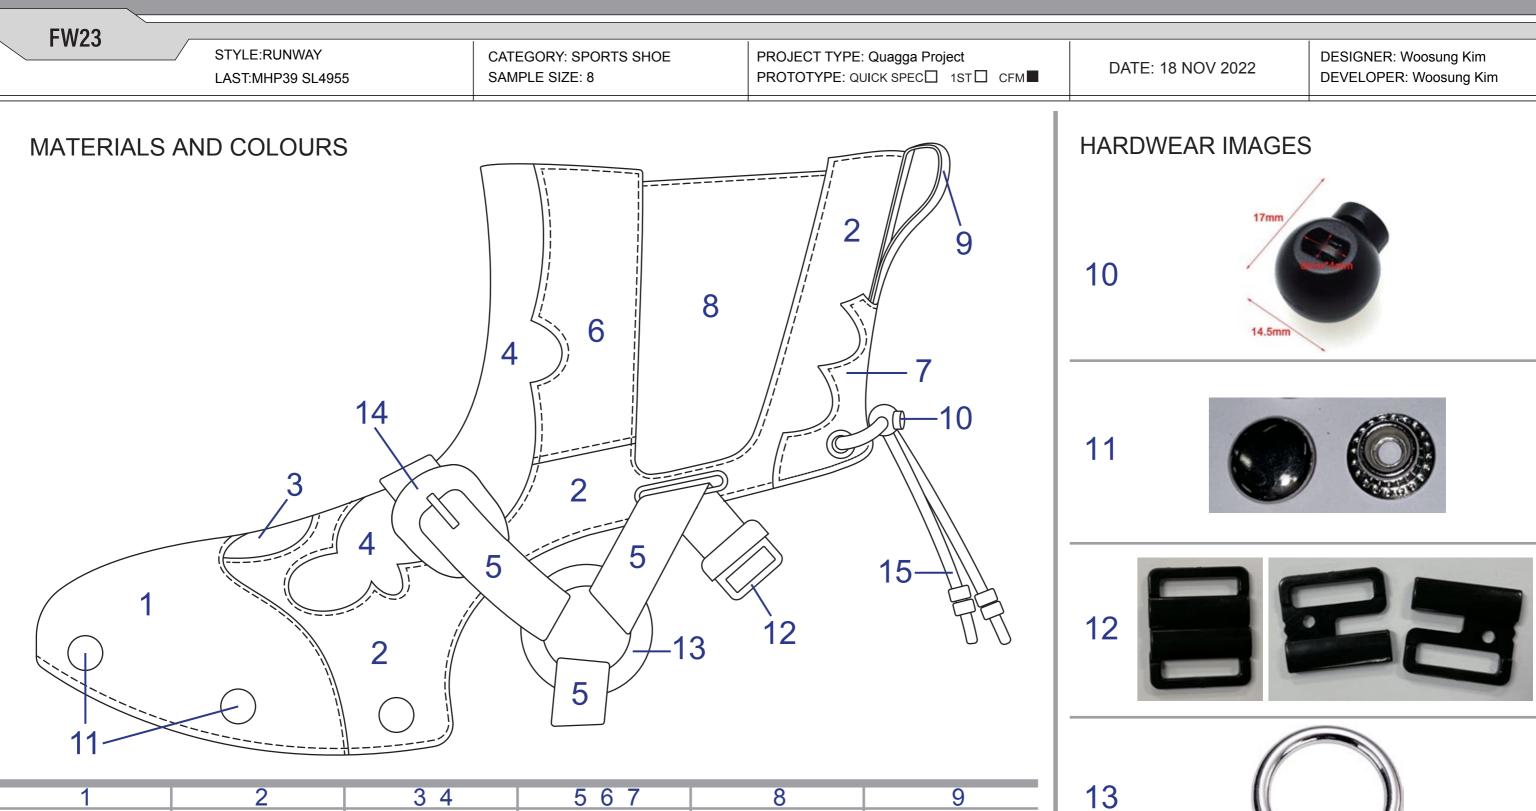

| 1                       | 2                       | 34                      | 567                     | 8                          | 9                       |
|-------------------------|-------------------------|-------------------------|-------------------------|----------------------------|-------------------------|
| Black                   | Black                   | Black                   | Black                   | Black                      | Black                   |
| Shells Cordovan Leather | Shells Cordovan Leather | Full Grain Calf         | Shells Cordovan Leather | Full Grain Calf            | Shells Cordovan Leather |
| 1-1.2mm                 | 1-1.2mm                 | 0.8mm                   | 1-1.2mm                 | 0.8mm                      | 1-1.2mm                 |
| 10                      | 11                      | 12                      | 13                      | 14                         | 15                      |
| Black                   | Silver                  | Black Coated            | Silver Metal O Ring     | Rusted Silver Metal Buckle | Beige / Brown Rope Lace |
| Plastic Spring Loaded   | Snap Fastener           | Metal Snap Clasp Buckle | Heavy Duty              | 30mm Inner Diameter        | with Knot at the Edge   |