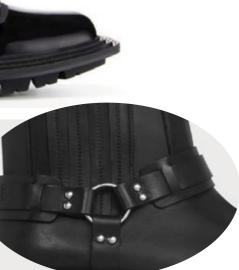

n all things vintage, cowboy boots re-entered fashion territory and have recently gained popularity among Gen Z consumer. And it has a lot of interesting components to be used.

The combination of technical shoes with western style can make a new outcome.

#### **CONCEPT BOARD**



### **MOOD BOARD**

#### MODULARITY

### COWBOY

### **TECHINCAL**

### GRASSLAND



### **COLOUR PALLETE**





()4

### **CUSTOMER PROFILE**

AGE : 18-35 GENDER : UNISEX TRENDSETTER INFLUENCER FASHION LOVER FAST FASHION MASS MARKET UNIQUE STYLE

# Western style Rodeo inspired studs, embellished embroider.























# **INSPIRATION**





# **INSPIRATION**

# Cowboy boots



•







Antique Buckles

# RESEARCH

# Inspired by Cowboy boots









Narrow and sharp toe









# RESEARCH

Buckles



Harness

# **RUNWAY/CATWALK**

# **MARKET RESEARCH**



Unique Creativity Art Culture Aesthetic Innovation Unconventional Distinctive Special





# **MARKET RESEARCH**

# **RUNWAY/CATWALK FOOTWEAR**



Conceptual Proportion Conventional Design Unique & Trend Unique Materials High Quality Technical Materials Hybrid Footwear Detailed





















#### GAITER LEG WARMER

























































# **DESIGN 1**

#### **COLOUR RANGE**



**COLOUR RANGE** 

# **DESIGN 2**



**COLOUR RANGE** 

## **DESIGN 3**



**COLOUR RANGE** 

## **DESIGN 4**



## **DESIGN 5**

#### **COLOUR RANGE**

### FINAL LINE UP





F/W2023 COLLECTION



| FW23 |                                     |                                         |