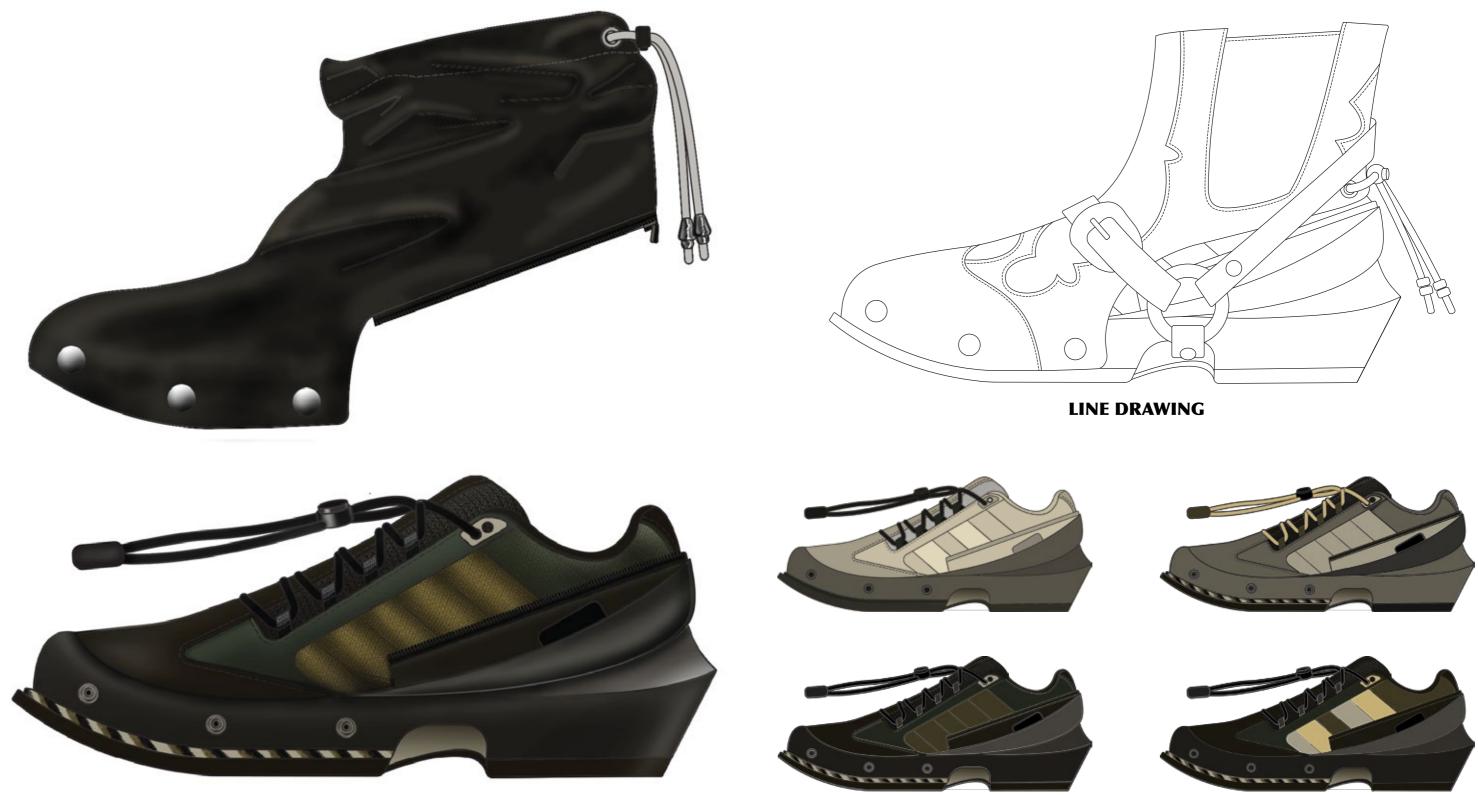

FASHION LOVER FAST FASHION MASS MARKET UNIQUE STYLE

# Western style Rodeo inspired studs, embellished embroider.























# **INSPIRATION**





# **INSPIRATION**

# Cowboy boots



•







Antique Buckles

# RESEARCH

# Inspired by Cowboy boots









Narrow and sharp toe









# RESEARCH

Buckles



Harness

# **RUNWAY/CATWALK**

# **MARKET RESEARCH**



Unique Creativity Art Culture Aesthetic Innovation Unconventional Distinctive Special





# **MARKET RESEARCH**

# **RUNWAY/CATWALK FOOTWEAR**



Conceptual Proportion Conventional Design Unique & Trend Unique Materials High Quality Technical Materials Hybrid Footwear Detailed





















#### GAITER LEG WARMER

























































# **DESIGN 1**

#### **COLOUR RANGE**



**COLOUR RANGE** 

# **DESIGN 2**



**COLOUR RANGE** 

## **DESIGN 3**



**COLOUR RANGE** 

## **DESIGN 4**



## **DESIGN 5**

#### **COLOUR RANGE**

### FINAL LINE UP





F/W2023 COLLECTION



| FW23 |                                     |                                         |                                                               |             |  |  |  |
|------|-------------------------------------|-----------------------------------------|---------------------------------------------------------------|-------------|--|--|--|
|      | STYLE: RUNWAY<br>LAST: MHP39 SL4955 | CATEGORY: SPORTS SHOE<br>SAMPLE SIZE: 8 | PROJECT TYPE: Quagga Project<br>PROTOTYPE: QUICK SPEC 1ST CFM | DATE: 18 NO |  |  |  |

### SHOE COMPONENTS



| TIP           | VAMP      | QUARTER   | QUARTE