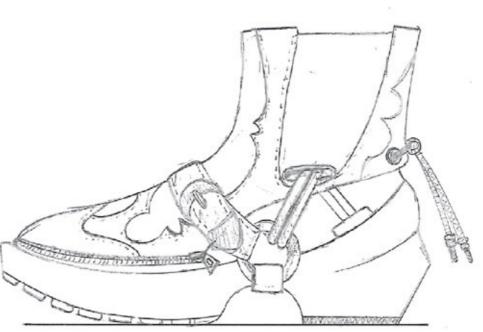

### FINAL LINE UP

F/W2023 COLLECTION

| FW23 |                                     |                                         |                                                               |             |  |  |  |
|------|-------------------------------------|-----------------------------------------|---------------------------------------------------------------|-------------|--|--|--|
|      | STYLE: RUNWAY<br>LAST: MHP39 SL4955 | CATEGORY: SPORTS SHOE<br>SAMPLE SIZE: 8 | PROJECT TYPE: Quagga Project<br>PROTOTYPE: QUICK SPEC 1ST CFM | DATE: 18 NO |  |  |  |

### SHOE COMPONENTS

| TIP           | VAMP      | QUARTER   | QUARTER DECORATION | WEBBING EYELETS | TONGUE            | COLLAR      | ZIPPER            | ZIP GUARD |
|---------------|-----------|-----------|--------------------|-----------------|-------------------|-------------|-------------------|-----------|
| 1             | 2         | 345       | 6                  | 7               | 8                 | 9           | 10                | 11        |
| COLLAR LINING | SHOE LACE | CORD LOCK | SNAP FASTENER      | MIDSOLE         | MIDSOLE DECO ROPE | FLARED HEEL | CONTOURED MIDSOLE | OUTSOLE   |
| 12            | 13        | 14        | 15                 | 16              | 17                | 18          | 19                | 20        |