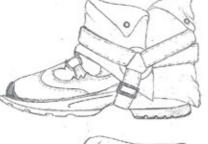

4

### **CUSTOMER PROFILE**

AGE : 18-35 GENDER : UNISEX TRENDSETTER INFLUENCER FASHION LOVER FAST FASHION MASS MARKET UNIQUE STYLE

# Western style Rodeo inspired studs, embellished embroider.























# **INSPIRATION**





# **INSPIRATION**

# Cowboy boots



•







Antique Buckles

# RESEARCH

# Inspired by Cowboy boots









Narrow and sharp toe









# RESEARCH

Buckles



Harness

# **RUNWAY/CATWALK**

# **MARKET RESEARCH**



Unique Creativity Art Culture Aesthetic Innovation Unconventional Distinctive Special





# **MARKET RESEARCH**

# **RUNWAY/CATWALK FOOTWEAR**



Conceptual Proportion Conventional Design Unique & Trend Unique Materials High Quality Technical Materials Hybrid Footwear Detailed





















#### GAITER LEG WARMER

























































# **DESIGN 1**

#### **COLOUR RANGE**



**COLOUR RANGE** 

# **DESIGN 2**



**COLOUR RANGE** 

## **DESIGN 3**



**COLOUR RANGE** 

## **DESIGN 4**



## **DESIGN 5**

#### **COLOUR RANGE**

### FINAL LINE UP





F/W2023 COLLECTION



| FW23 |                                     |                                         |                                                               |             |  |  |  |
|------|-------------------------------------|-----------------------------------------|---------------------------------------------------------------|-------------|--|--|--|
|      | STYLE: RUNWAY<br>LAST: MHP39 SL4955 | CATEGORY: SPORTS SHOE<br>SAMPLE SIZE: 8 | PROJECT TYPE: Quagga Project<br>PROTOTYPE: QUICK SPEC 1ST CFM | DATE: 18 NO |  |