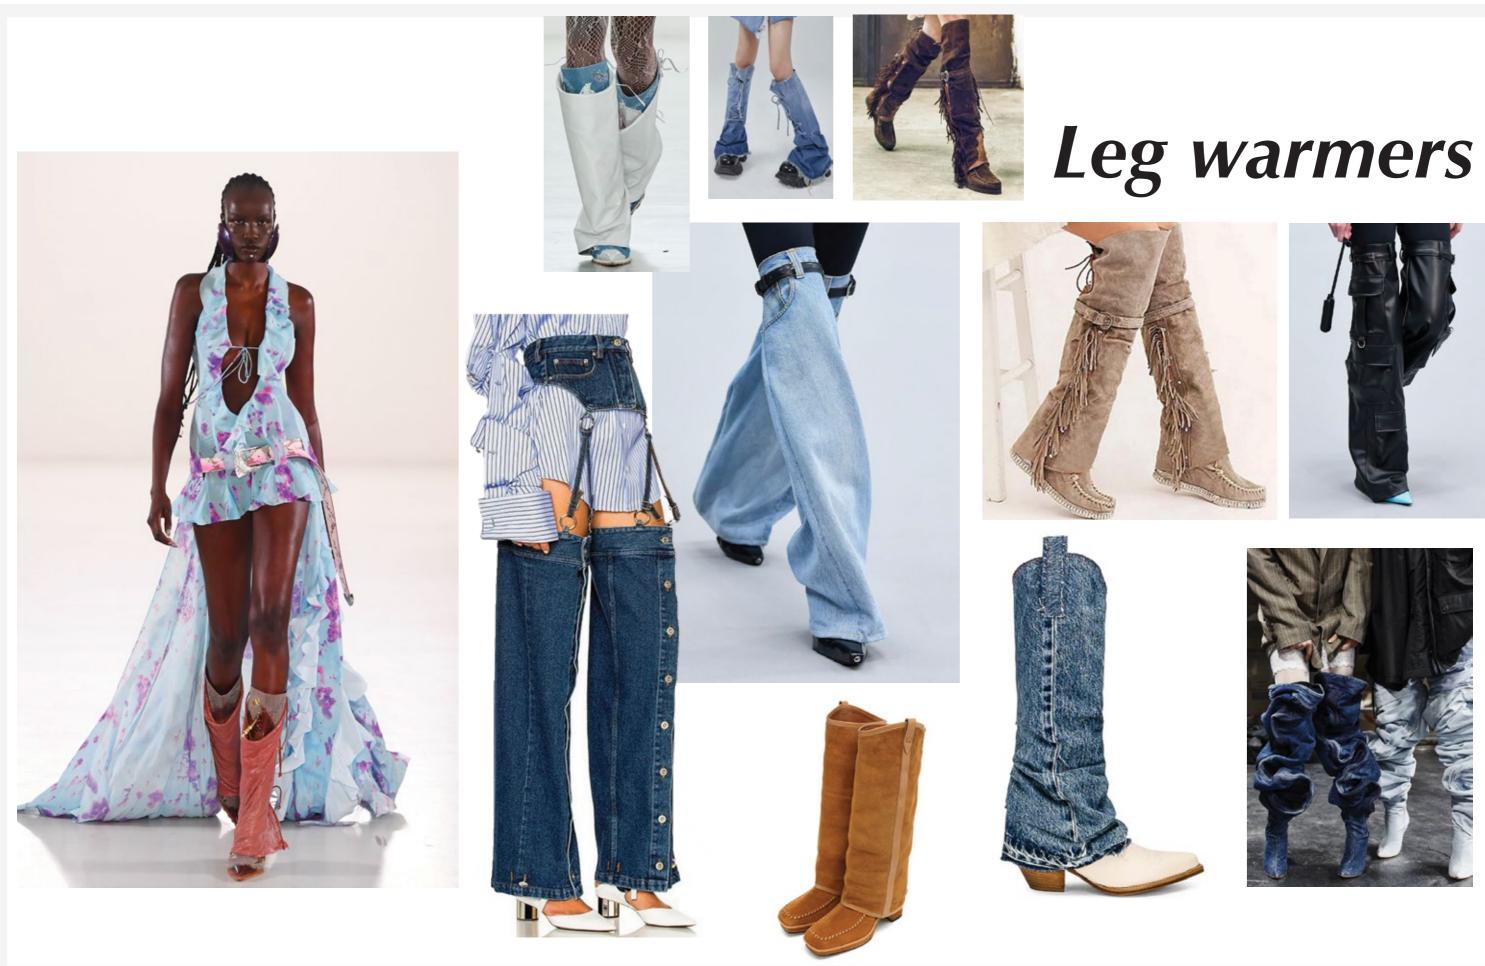

thod and high technology equipment. I used this as my hybrid theme; Past + Future.

And I decided the western style as past part. Because, with a renewed interest in all things vintage, cowboy boots re-entered fashion territory and have recently gained popularity among Gen Z consumer. And it has a lot of interesting components to be used.

The combination of technical shoes with western style can make a new outcome.

#### **CONCEPT BOARD**



### **MOOD BOARD**

#### MODULARITY

### COWBOY

### **TECHINCAL**

### GRASSLAND



### **COLOUR PALLETE**





()4

### **CUSTOMER PROFILE**

AGE : 18-35 GENDER : UNISEX TRENDSETTER INFLUENCER FASHION LOVER FAST FASHION MASS MARKET UNIQUE STYLE

# Western style Rodeo inspired studs, embellished embroider.























# **INSPIRATION**





# **INSPIRATION**

# Cowboy boots



•







Antique Buckles

# RESEARCH

# Inspired by Cowboy boots









Narrow and sharp toe









# RESEARCH

Buckles



Harness

# **RUNWAY/CATWALK**

# **MARKET RESEARCH**



Unique Creativity Art Culture Aesthetic Innovation Unconventional Distinctive Special





# **MARKET RESEARCH**

# **RUNWAY/CATWALK FOOTWEAR**



Conceptual Proportion Conventional Design Unique & Trend Unique Materials High Quality Technical Materials Hybrid Footwear Detailed





















#### GAITER LEG WARMER

























































# **DESIGN 1**

#### **COLOUR RANGE**



**COLOUR RANGE** 

# **DESIGN 2**



**COLOUR RANGE** 

## **DESIGN 3**



**COLOUR RANGE** 

## **DESIGN 4**



## **DESIGN 5**

#### **COLOUR RANGE**

###