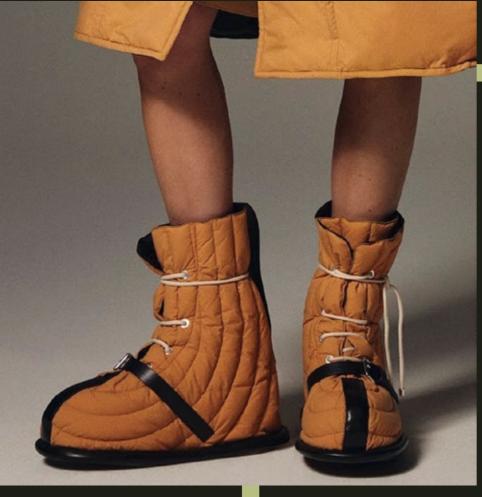

cal shoes with western style can make a new outcome.

#### **CONCEPT BOARD**



### **MOOD BOARD**

#### MODULARITY

### COWBOY

### **TECHINCAL**

### GRASSLAND



### **COLOUR PALLETE**





()4

### **CUSTOMER PROFILE**

AGE : 18-35 GENDER : UNISEX TRENDSETTER INFLUENCER FASHION LOVER FAST FASHION MASS MARKET UNIQUE STYLE

# Western style Rodeo inspired studs, embellished embroider.























# **INSPIRATION**





# **INSPIRATION**

# Cowboy boots



•







Antique Buckles

# RESEARCH

# Inspired by Cowboy boots









Narrow and sharp toe









# RESEARCH

Buckles



Harness

# **RUNWAY/CATWALK**

# **MARKET RESEARCH**



Unique Creativity Art Culture Aesthetic Innovation Unconventional Distinctive Special





# **MARKET RESEARCH**

# **RUNWAY/CATWALK FOOTWEAR**



Conceptual Proportion Conventional Design Unique & Trend Unique Materials High Quality Technical Materials Hybrid Footwear Detailed





















#### GAITER LEG WARMER

























































# **DESIGN 1**

#### **COLOUR RANGE**



**COLOUR RANGE** 

# **DESIGN 2**



**COLOUR RANGE** 

## **DESIGN 3**



**COLOUR RANGE** 

## **DESIGN 4**



## **DESIGN 5**

#### **COLOUR RANGE**

### FINAL LINE UP





F/W2023 COLLECTION



| FW23 |                                     |                                         |                                                               |             |  |  |  |
|------|-------------------------------------|-----------------------------------------|--------------------------------------------------------------