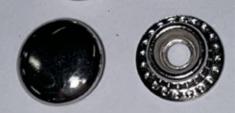

| 1                       | 2                       | 34                      | 567                     | 8                          | 9                       |
|-------------------------|-------------------------|-------------------------|-------------------------|----------------------------|-------------------------|
| Black                   | Black                   | Black                   | Black                   | Black                      | Black                   |
| Shells Cordovan Leather | Shells Cordovan Leather | Full Grain Calf         | Shells Cordovan Leather | Full Grain Calf            | Shells Cordovan Leather |
| 1-1.2mm                 | 1-1.2mm                 | 0.8mm                   | 1-1.2mm                 | 0.8mm                      | 1-1.2mm                 |
| 10                      | 11                      | 12                      | 13                      | 14                         | 15                      |
| Black                   | Silver                  | Black Coated            | Silver Metal O Ring     | Rusted Silver Metal Buckle | Beige / Brown Rope Lace |
| Plastic Spring Loaded   | Snap Fastener           | Metal Snap Clasp Buckle | Heavy Duty              | 30mm Inner Diameter        | with Knot at the Edge   |