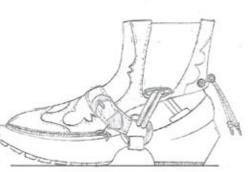

TOMER PROFILE**

AGE : 18-35 GENDER : UNISEX TRENDSETTER INFLUENCER FASHION LOVER FAST FASHION MASS MARKET UNIQUE STYLE

# Western style Rodeo inspired studs, embellished embroider.























# **INSPIRATION**





# **INSPIRATION**

# Cowboy boots



•







Antique Buckles

# RESEARCH

# Inspired by Cowboy boots









Narrow and sharp toe









# RESEARCH

Buckles



Harness

# **RUNWAY/CATWALK**

# **MARKET RESEARCH**



Unique Creativity Art Culture Aesthetic Innovation Unconventional Distinctive Special





# **MARKET RESEARCH**

# **RUNWAY/CATWALK FOOTWEAR**



Conceptual Proportion Conventional Design Unique & Trend Unique Materials High Quality Technical Materials Hybrid Footwear Detailed





















#### GAITER LEG WARMER

























































# **DESIGN 1**

#### **COLOUR RANGE**



**COLOUR RANGE** 

# **DESIGN 2**



**COLOUR RANGE** 

## **DESIGN 3**



**COLOUR RANGE** 

## **DESIGN 4**



## **DESIGN 5**

#### **COLOUR RANGE**

### FINAL LINE UP





F/W2023 COLLECTION



| FW23 |                                     |                                         |                                                               |             |  |  |  |
|------|-------------------------------------|-----------------------------------------|---------------------------------------------------------------|-------------|--|--|--|
|      | STYLE: RUNWAY<br>LAST: MHP39 SL4955 | CATEGORY: SPORTS SHOE<br>SAMPLE SIZE: 8 | PROJECT TYPE: Quagga Project<br>PROTOTYPE: QUICK SPEC 1ST CFM | DATE: 18 NO |  |  |  |

###