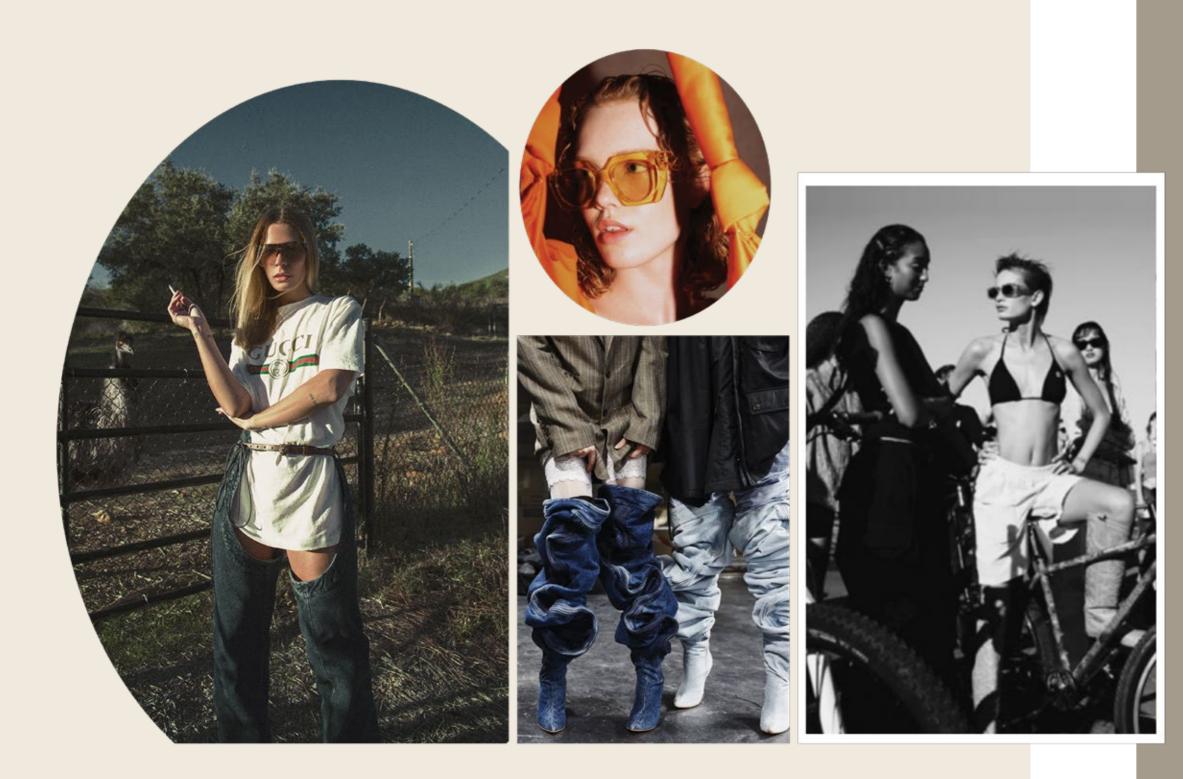

to combinate 3 different elements and create the new footwear desing DNA. The elements are Orienteering, Runway/Catwalk and Modularity.

From researching about orienteering, there was interesting ironic combination between old and classic method and high technology equipment. I used this as my hybrid theme; Past + Future.

And I decided the western style as past part. Because, with a renewed interest in all things vintage, cowboy boots re-entered fashion territory and have recently gained popularity among Gen Z consumer. And it has a lot of interesting components to be used.

The combination of technical shoes with western style can make a new outcome.

#### **CONCEPT BOARD**



### **MOOD BOARD**

#### MODULARITY

### COWBOY

### **TECHINCAL**

### GRASSLAND



### **COLOUR PALLETE**





()4

### **CUSTOMER PROFILE**

AGE : 18-35 GENDER : UNISEX TRENDSETTER INFLUENCER FASHION LOVER FAST FASHION MASS MARKET UNIQUE STYLE

# Western style Rodeo inspired studs, embellished embroider.























# **INSPIRATION**





# **INSPIRATION**

# Cowboy boots



•







Antique Buckles

# RESEARCH

# Inspired by Cowboy boots









Narrow and sharp toe









# RESEARCH

Buckles



Harness

# **RUNWAY/CATWALK**

# **MARKET RESEARCH**



Unique Creativity Art Culture Aesthetic Innovation Unconventional Distinctive Special





# **MARKET RESEARCH**

# **RUNWAY/CATWALK FOOTWEAR**



Conceptual Proportion Conventional Design Unique & Trend Unique Materials High Quality Technical Materials Hybrid Footwear Detailed





















#### GAITER LEG WARMER