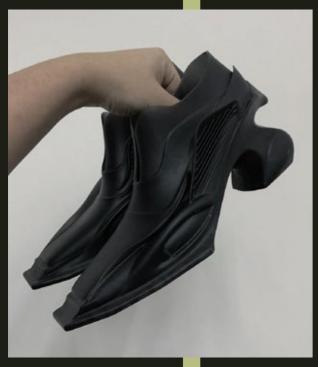

TECHINCAL**

### GRASSLAND



### **COLOUR PALLETE**





()4

### **CUSTOMER PROFILE**

AGE : 18-35 GENDER : UNISEX TRENDSETTER INFLUENCER FASHION LOVER FAST FASHION MASS MARKET UNIQUE STYLE

# Western style Rodeo inspired studs, embellished embroider.























# **INSPIRATION**





# **INSPIRATION**

# Cowboy boots



•







Antique Buckles

# RESEARCH

# Inspired by Cowboy boots









Narrow and sharp toe









# RESEARCH

Buckles



Harness

# **RUNWAY/CATWALK**

# **MARKET RESEARCH**



Unique Creativity Art Culture Aesthetic Innovation Unconventional Distinctive Special





# **MARKET RESEARCH**

# **RUNWAY/CATWALK FOOTWEAR**



Conceptual Proportion Conventional Design Unique & Trend Unique Materials High Quality Technical Materials Hybrid Footwear Detailed





















#### GAITER LEG WARMER

























































# **DESIGN 1**

#### **COLOUR RANGE**



**COLOUR RANGE** 

# **DESIGN 2**



**COLOUR RANGE** 

## **DESIGN 3**



**COLOUR RANGE** 

## **DESIGN 4**



## **DESIGN 5**

#### **COLOUR RANGE**

### FINAL LINE UP





F/W2023 COLLECTION



| FW23 |                                     |                                         |                                                               |             |  |  |  |
|------|-------------------------------------|-----------------------------------------|---------------------------------------------------------------|-------------|--|--|--|
|      | STYLE: RUNWAY<br>LAST: MHP39 SL4955 | CATEGORY: SPORTS SHOE<br>SAMPLE SIZE: 8 | PROJECT TYPE: Quagga