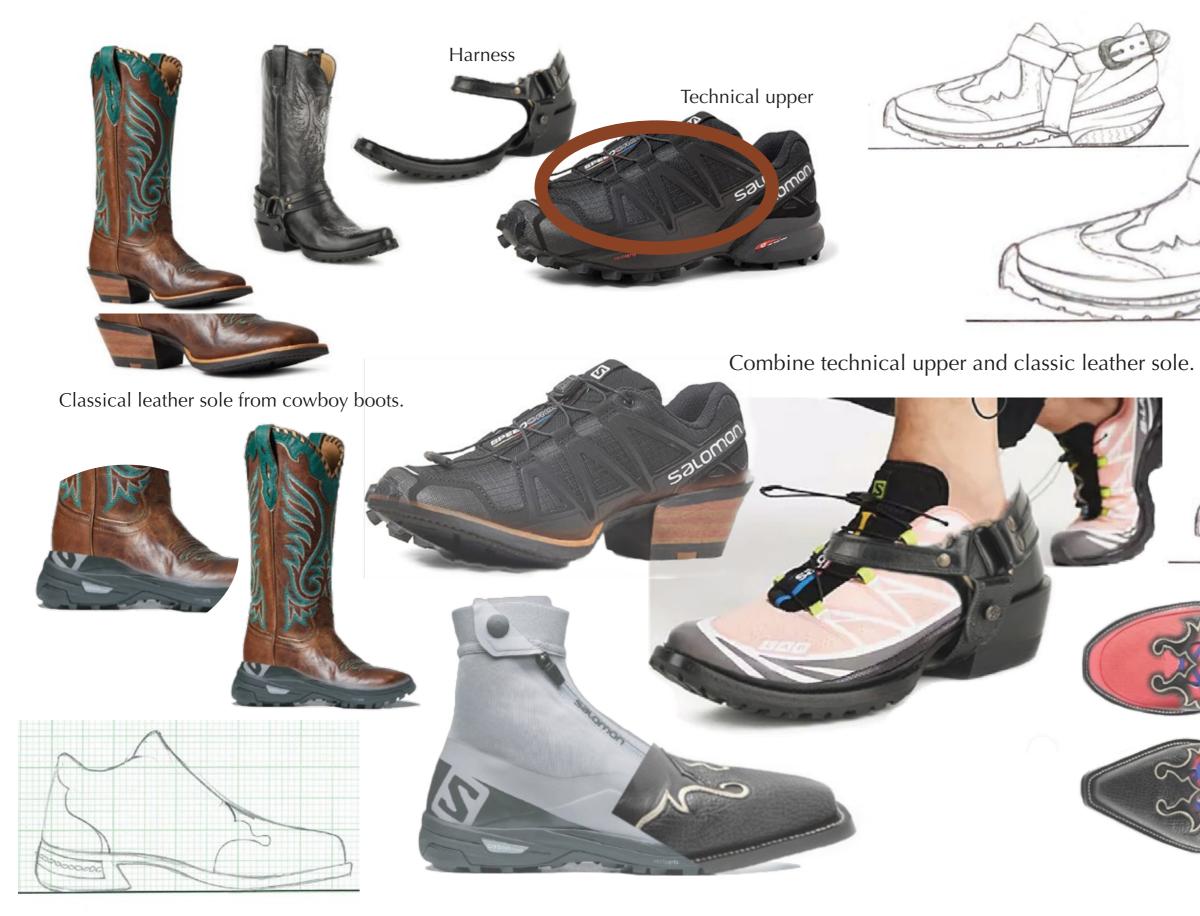

From researching about orienteering, there was interesting ironic combination between old and classic method and high technology equipment. I used this as my hybrid theme; Past + Future.

And I decided the western style as past part. Because, with a renewed interest in all things vintage, cowboy boots re-entered fashion territory and have recently gained popularity among Gen Z consumer. And it has a lot of interesting components to be used.

The combination of technical shoes with western style can make a new outcome.

# Cowboy boots

•

Antique Buckles

# RESEARCH

# Inspired by Cowboy boots

Narrow and sharp toe

# RESEARCH

Buckles

Harness