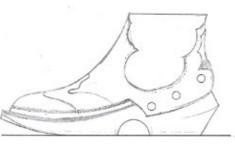

MER PROFILE**

AGE : 18-35 GENDER : UNISEX TRENDSETTER INFLUENCER FASHION LOVER FAST FASHION MASS MARKET UNIQUE STYLE

# Western style Rodeo inspired studs, embellished embroider.























# **INSPIRATION**





# **INSPIRATION**

# Cowboy boots



•







Antique Buckles

# RESEARCH

# Inspired by Cowboy boots









Narrow and sharp toe









# RESEARCH

Buckles



Harness

# **RUNWAY/CATWALK**

# **MARKET RESEARCH**



Unique Creativity Art Culture Aesthetic Innovation Unconventional Distinctive Special





# **MARKET RESEARCH**

# **RUNWAY/CATWALK FOOTWEAR**



Conceptual Proportion Conventional Design Unique & Trend Unique Materials High Quality Technical Materials Hybrid Footwear Detailed





















#### GAITER LEG WARMER

























































# **DESIGN 1**

#### **COLOUR RANGE**



**COLOUR RANGE** 

# **DESIGN 2**



**COLOUR RANGE** 

## **DESIGN 3**



**COLOUR RANGE** 

## **DESIGN 4**



## **DESIGN 5**

#### **COLOUR RANGE**

### FINAL LINE UP





F/W2023 COLLECTION



| FW23 |                                     |                                         |                                                               |             |  |  |  |
|------|-------------------------------------|-----------------------------------------|---------------------------------------------------------------|-------------|--|--|--|
|      | STYLE: RUNWAY<br>LAST: MHP39 SL4955 | CATEGORY: SPORTS SHOE<br>SAMPLE SIZE: 8 | PROJECT TYPE: Quagga Project<br>PROTOTYPE: QUICK SPEC 1ST CFM | DATE: 18 NO |  |  |  |

### SH