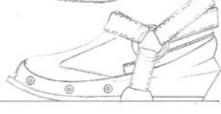

*CUSTOMER PROFILE**

AGE : 18-35 GENDER : UNISEX TRENDSETTER INFLUENCER FASHION LOVER FAST FASHION MASS MARKET UNIQUE STYLE

# Western style Rodeo inspired studs, embellished embroider.























# **INSPIRATION**





# **INSPIRATION**

# Cowboy boots



•







Antique Buckles

# RESEARCH

# Inspired by Cowboy boots









Narrow and sharp toe









# RESEARCH

Buckles



Harness

# **RUNWAY/CATWALK**

# **MARKET RESEARCH**



Unique Creativity Art Culture Aesthetic Innovation Unconventional Distinctive Special





# **MARKET RESEARCH**

# **RUNWAY/CATWALK FOOTWEAR**



Conceptual Proportion Conventional Design Unique & Trend Unique Materials High Quality Technical Materials Hybrid Footwear Detailed





















#### GAITER LEG WARMER

























































# **DESIGN 1**

#### **COLOUR RANGE**



**COLOUR RANGE** 

# **DESIGN 2**



**COLOUR RANGE** 

## **DESIGN 3**



**COLOUR RANGE** 

## **DESIGN 4**



## **DESIGN 5**

#### **COLOUR RANGE**

### FINAL LINE UP





F/W2023 COLLECTION



| FW23 |                                     |                                         |                                                               |             |  |  |  |
|------|-------------------------------------|-----------------------------------------|---------------------------------------------------------------|-------------|--|--|--|
|      | STYLE: RUNWAY<br>LAST: MHP39 SL4955 | CATEGORY: SPORTS SHOE<br>SAMPLE SIZE: 8 | PROJECT TYPE: Quagga Project<br>PROTOTYPE: QUICK SPEC 1ST CFM | DATE: 18 NO |  |  |  |