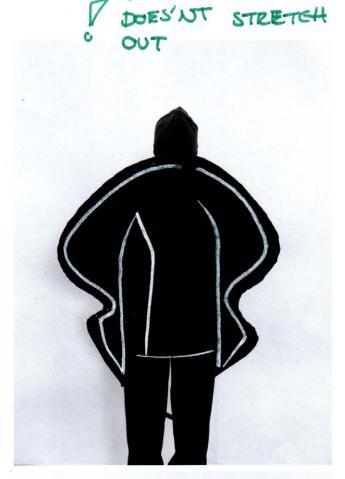

#### CEPT:

JACKET WITHOUT SHOULDER SEAM - EXCESS FABEIC CAN'T BE TAKED GUT THROUGH SLEEVE (1) AS THIS WOULD PULL STRUCTURE TO CURL POREWARD CAN'T BE TAKEN OUT THROUGH DART @ AS THE PHOT LOUD OVERLAP

LOOK 1 JACKET -FINAL GARMENT PATTERN CAXOUT POUN