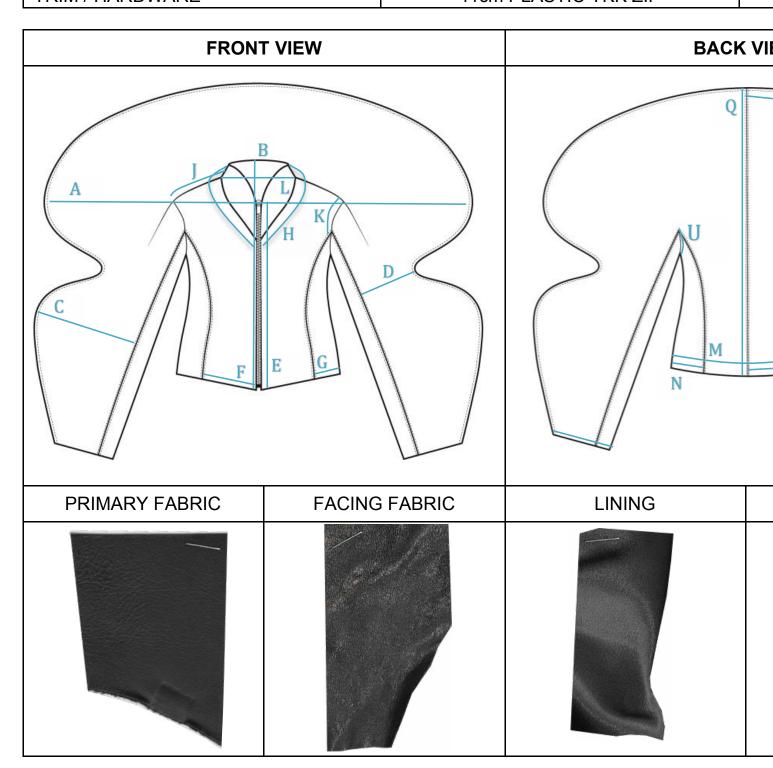

| ≣W    | MEASUREMENTS |        |      |         |  |
|-------|--------------|--------|------|---------|--|
| -     | FRONT        |        | BACK |         |  |
|       | Α            | 101cm  | М    | 44cm    |  |
| V     | В            | 48cm   | N    | 10,5cm  |  |
|       | С            | 29cm   | Р    | 12cm    |  |
|       | D            | 10,5cm | Q    | 71cm    |  |
|       | E            | 41,5cm | R    | 51,5cm  |  |
|       | F            | 17cm   | S    | 15,5cm  |  |
|       | G            | 11cm   | Т    | 29cm    |  |
|       | Н            | 66,5cm | U    | 11,5cm  |  |
| P \\\ | J            | 22cm   | V    | 138,5cm |  |
| R     | K            | 10cm   | W    |         |  |
|       | L            | 17cm   | Х    |         |  |