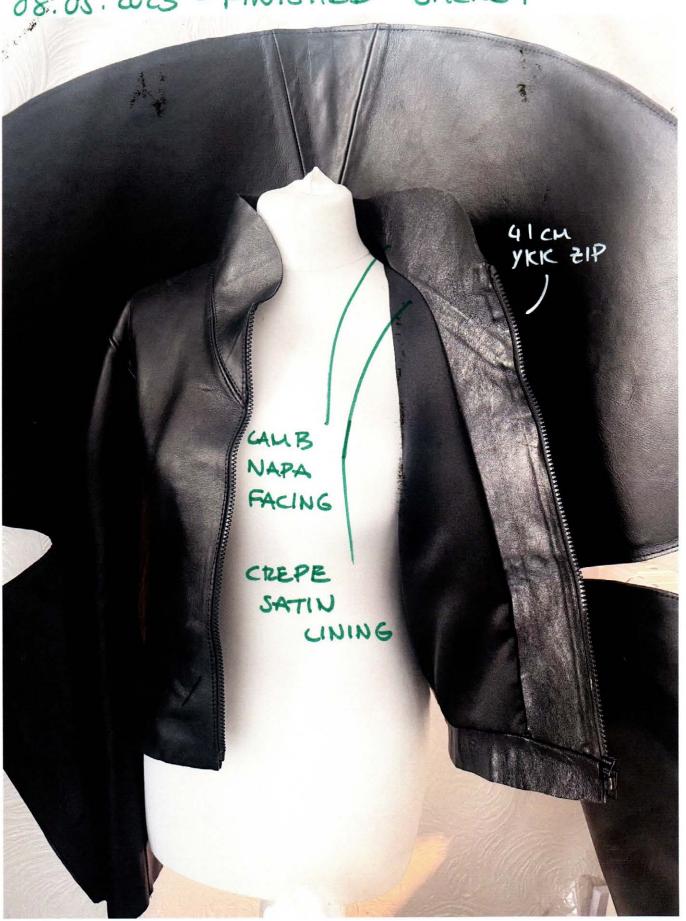

## FINAL FACING + LINING

FACING: VALENCIA CAMB NAPA

UNING: CREPE SATIN

12.04.2023 - DUE TO TENSION ON FRONT PIRCE THE JACKET ISN'T STANDING UPPLIGHT

- CF SEALL ON THE FRONT
STRUCTURE OPENED UP TO
ADD IN FABRIC TO RECEASIE
TENSION
-D NEW SHAPE WEAVS
FABRIC ON FRONT PIECE
NERDS TO BE REMOVED

EDGES TOPSTITCHED FINAL BURNISHED + EDGE KOTED JACKET ADDED IN TO RECEASE TENSION + MAICE STRUCTURE SIT

08.05. WZ3 - FINISHED JACKET