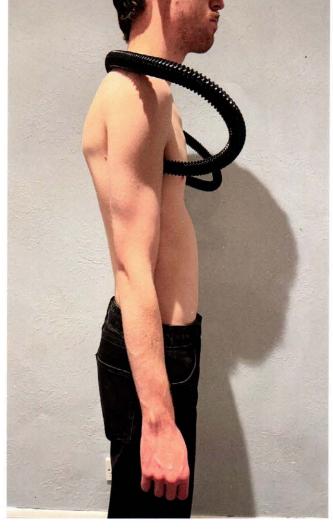

Dear Charlotte,

31.01.23

22.10.2022 INITIAL DEAPING WITH CORRUGATED PIPE

TO CREATE DART SHOULDER 0 SHAPING CREATE UNDERSCEEVE PANEC PATTERN FOR UNDERGARLENT SEAW ATTACH TO THE SEAW PATET THE

01.12.002 - FIRST TOICE