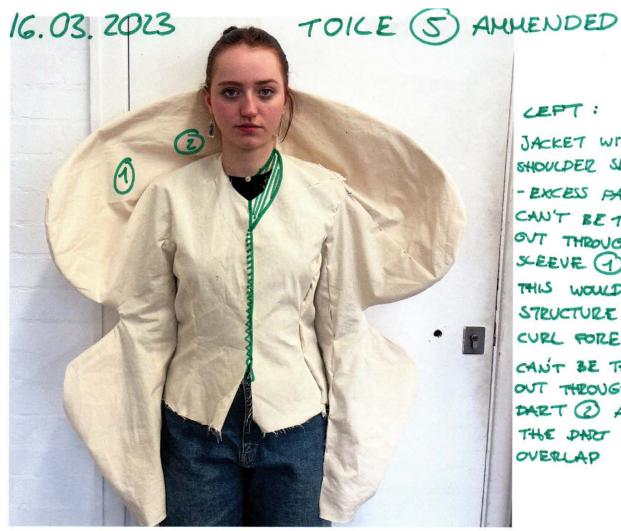

# 08-03.2023 - 4TH TOILE

13.03.2023 - 5TH TOILE

#### CEPT:

JACKET WITHOUT SHOULDER SEAM - EXCESS FABEIC CAN'T BE TAKED GUT THROUGH SLEEVE (1) AS THIS WOULD PULL STRUCTURE TO CURL POREWARD CAN'T BE TAKEN OUT THROUGH DART @ AS THE PHOT LOUD OVERLAP

LOOK 1 JACKET -FINAL GARMENT PATTERN CAXOUT POUN