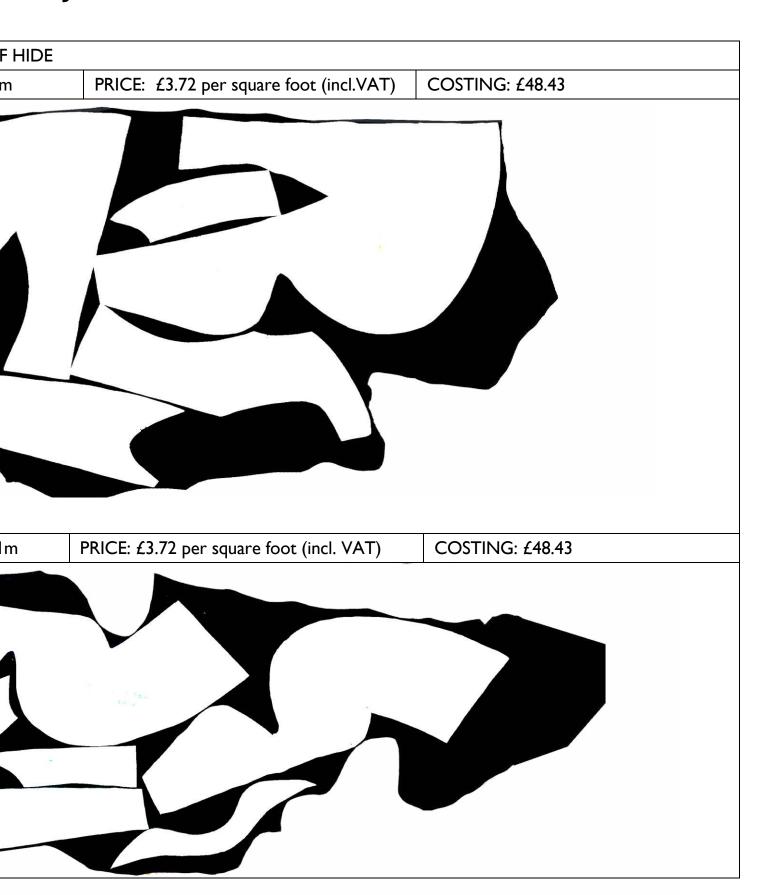

# LOOK 1 - LEATHERB

| STYLE:                                                                                                                    | PRIMARY FABRIC/ COMPOSIT | ION: LEATHER CAL   |
|---------------------------------------------------------------------------------------------------------------------------|--------------------------|--------------------|
| PATTERN PIECES CUTTING INSTRUCTIONS:                                                                                      | SOURCE: J.T. BATC HELOR  | SIZE: 1,40m x 1,06 |
| When arranging pattern pieces take in account the area of the hide as areas around the legs tend to be thinner and softer |                          |                    |
| Once the pieces are arranged trace with a biro                                                                            |                          |                    |
| Trace all patterns x 2                                                                                                    |                          |                    |
| I x right sides                                                                                                           |                          |                    |
| I x wrong sides                                                                                                           |                          |                    |
| Carefully cut out with a cutting wheel                                                                                    |                          |                    |
|                                                                                                                           | SOURCE: J.T. BATCHELOR   | SIZE: 1,15m x 1,21 |
|                                                                                                                           |                          |                    |

### ACK JACKET LAYPLAN

## LOOK 1 - LEATHERBACK JACKET COSTING

| The second second        | M                        |                              | SELLING<br>PRICE £                      | £1200         |
|--------------------------|--------------------------|------------------------------|-----------------------------------------|---------------|
|                          |                          |                              | MARK UP 130%<br>ON TOTAL<br>FIXED COSTS | £671,68       |
|                          |                          |                              | TOTAL FIXED COSTS                       | £516,68       |
|                          |                          |                              | £                                       |               |
|                          |                          |                              | LABOUR TOTAL                            | £360          |
|                          |                          | MANUFACTURE                  | 10                                      | £100          |
|                          |                          | PATTERN                      | 20                                      | £200          |
|                          |                          | DESIGN                       | 6                                       | £60           |
|                          |                          | LABOUR:                      | £.10 an hour                            |               |
| GARMENT:                 |                          |                              | MATERIALS<br>TOTAL £                    | £156,68       |
|                          |                          |                              |                                         |               |
| OTHER:                   |                          |                              |                                         |               |
|                          |                          |                              |                                         |               |
| FIEBLINGS<br>EDGEKOTE    | J. T. BATCHELOR          | I bottle                     | £. 4.50                                 | £4.50         |
| GLUE                     |                          |                              |                                         |               |
| PVC<br>FIEBLINGS LEATHER | UNI SHOP GH LEATHERS     | I,5 metres I bottle          | £.3.50<br>£.9 (incl. VAT )              | £.5.25<br>£.9 |
|                          | TRIMMINGS LTD.           | •                            |                                         |               |
| YKK ZIP 580 BLK          | LONDON                   | I metres                     | £1.69                                   | £1.69         |
| LAMB NAPA CREPE SATIN    | GH LEATHERS<br>WOOLCREST | 8 sq. ft ( I hide ) 2 metres | £.15 (incl. VAT )<br>£.2.50             | £15           |
| CALF LEATHER             | J.T BATCHELOR            | 32 sq. ft ( 2 hides )        | £.3.72 (incl. VAT)                      | £116.24       |
| MATERIALS:               | SUPPLIER                 | QUANTITY                     | £UNIT                                   | TOTAL         |
| STYLE: LEATHERBA         |                          | 011451=1257                  | 4 1 1 1 1 <del>-</del>                  |               |