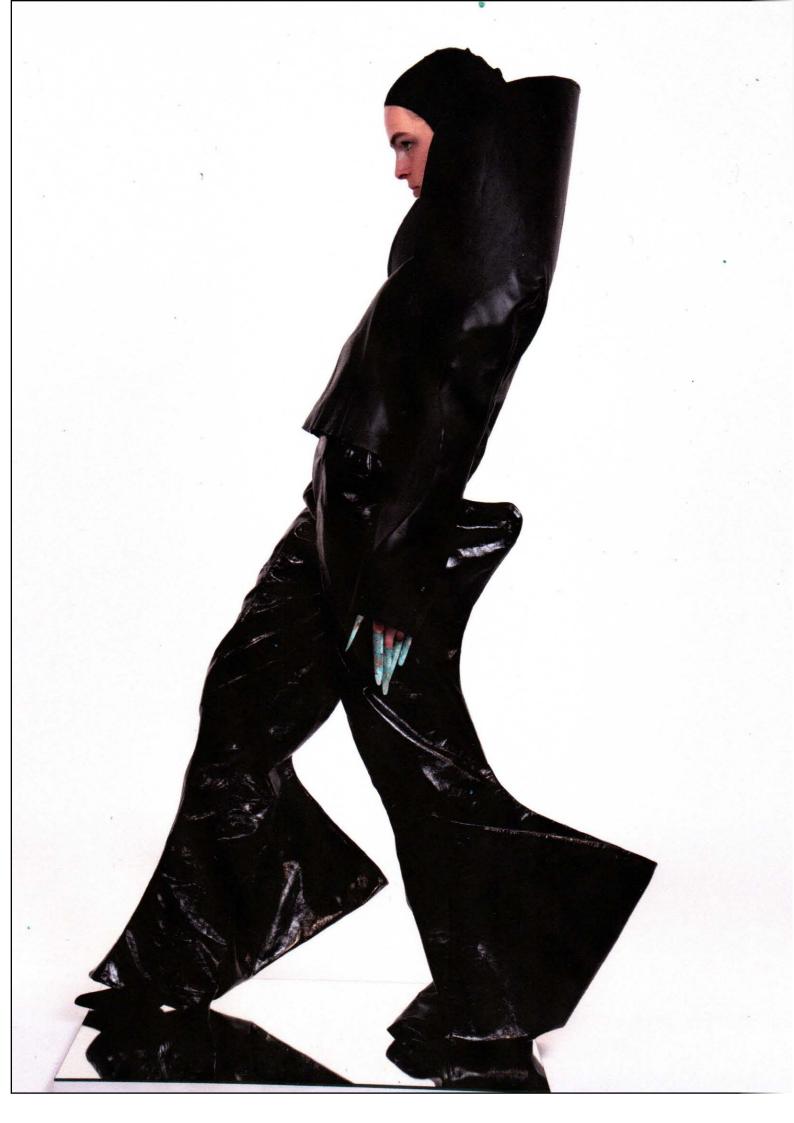

# MEERES KREATUREN LOOK 1 LEATHERBACK DACKET DORSAL TROUSER

LOOK ① - LEATHERBACK JACKET CONSTRUCTION/ DETAILS SHEET

#### CEPT:

JACKET WITHOUT SHOULDER SEAM - EXCESS FABEIC CAN'T BE TAKED GUT THROUGH SLEEVE (1) AS THIS WOULD PULL STRUCTURE TO CURL POREWARD CAN'T BE TAKEN OUT THROUGH DART @ AS THE PHOT LOUD OVERLAP

LOOK 1 JACKET -FINAL GARMENT PATTERN CAXOUT POUN

EDGES TOPSTITCHED FINAL BURNISHED + EDGE KOTED JACKET ADDED IN TO RECEASE TENSION + MAICE STRUCTURE SIT

08.05. WZ3 - FINISHED JACKET