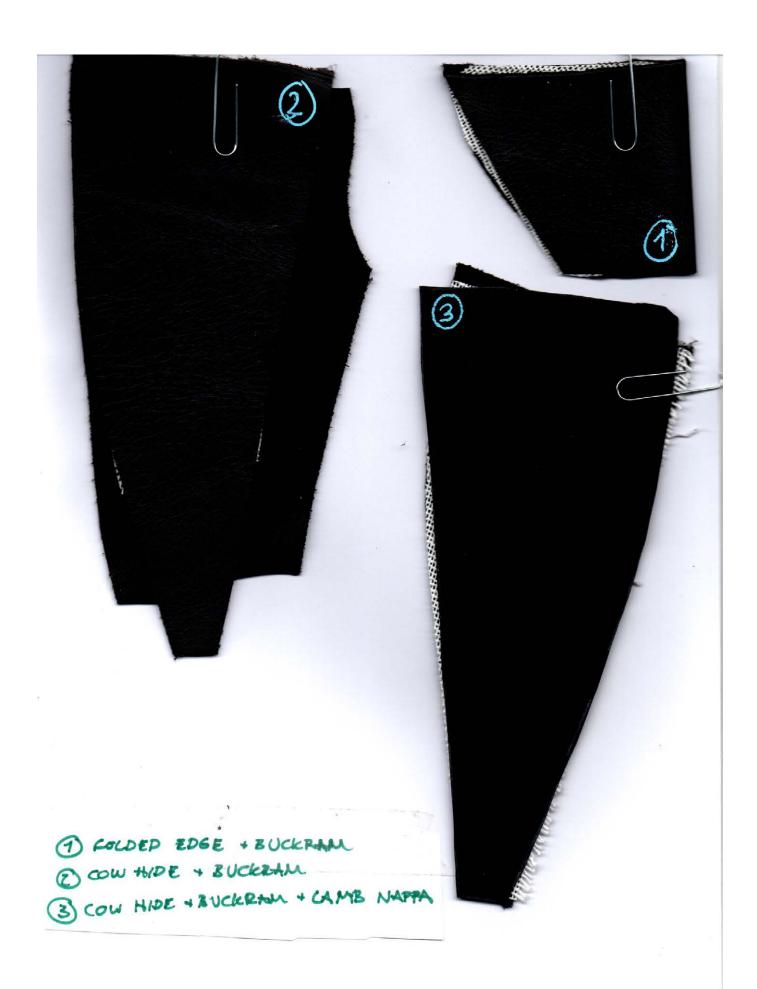

#### LOOK 1 - LEATHERBACK JACKET MANUFACTURE INSTRUCTION

| STYLE                      |                                                                                                 | LEATHERBACK JACKET COLLE      | CTION | MEE             | RESKREATUREN |               |
|----------------------------|-------------------------------------------------------------------------------------------------|-------------------------------|-------|-----------------|--------------|---------------|
| DESIGNER CHARLOTTE LOCKTON |                                                                                                 |                               |       |                 |              |               |
| FAB                        | RIC Primary: COW LEA                                                                            | THER Facing: LAMB NAPA Lining | SEAM  | REPE ALLOWANCE  | THREAD       | TOOLS         |
| OPE                        | RATION                                                                                          |                               | TYPE  | 7.220 7.7.1.102 |              |               |
|                            | Trace around patterns on the wrong side of the                                                  |                               |       |                 |              | Black biro    |
| <b>≻</b> -                 | leather – trace x2 1x wrong side 1x right side  Cut out pieces with cutting wheel for precision |                               |       |                 |              | Cutting wheel |
| PRE- ASSESMBLY             | Skive down 1,5cm on all edges that will be seamed                                               |                               |       |                 |              | Skiver        |
| SSE                        | Trace and cut out pvc insert                                                                    |                               |       |                 |              | O.C. C.       |
| ₹. A                       | Cut out lining and facing                                                                       |                               |       |                 |              |               |
| 4                          |                                                                                                 | -                             |       |                 |              |               |
|                            |                                                                                                 |                               |       |                 |              |               |
|                            | Glue down and t                                                                                 | opstitch seams on both        |       | Topstitch –     | Gütermann    | Leather Glue  |
|                            | sides. Repeat for                                                                               | •                             |       | 0,4cm           | mara30 - 000 |               |
|                            | 1 Sew the CB sea                                                                                |                               |       | Icm             | Gütermann    |               |
|                            |                                                                                                 |                               |       |                 | mara70 - 000 |               |
|                            | ② Sew CF neck se                                                                                | eam.                          |       | Icm             | mara70 - 000 |               |
|                            | ③Sew both side se                                                                               | ams together                  |       | Icm             | mara70 - 000 |               |
|                            | 4 Sew bust panel t                                                                              | o front piece                 |       | Icm             | mara70 - 000 |               |
|                            | – both sides                                                                                    |                               |       |                 |              |               |
|                            | 5 Sew back panel - both sides                                                                   | to back piece                 |       |                 |              |               |
|                            | 6 Sew underarm p                                                                                | anel to back                  |       | Icm             | mara70 - 000 |               |
|                            | – both sides                                                                                    | arier to back                 |       | Tem             | mara70 - 000 |               |
|                            | 7)Sew underarm p                                                                                | anel to front                 |       | Icm             | mara70 - 000 |               |
| 1BLY                       | – both sides                                                                                    |                               |       |                 |              |               |
| MAIN ASSEMBLY              |                                                                                                 | eam from right back into      |       | Icm             | mara70 - 000 |               |
| Z                          | shoulder seam to le                                                                             |                               |       | 0,4cm           | mara30 - 000 |               |
| Ψ                          |                                                                                                 |                               |       | Icm             | mara70 - 000 |               |
|                            | 10 Sew collar to n                                                                              | ieck seam                     |       | Tem             | mara70 - 000 |               |
|                            | ①1 Glue zip to CF                                                                               |                               |       |                 |              | Leather glue  |
|                            | 12 Topstitch zip and collar                                                                     |                               |       | 0,4cm           |              |               |
|                            | ③ Insert and glu                                                                                | e down the pvc                |       |                 |              | Leather glue  |
|                            | (14) Sew lining the                                                                             | same order steps              |       | Icm             | mara70 - 000 |               |
|                            | 1-8                                                                                             |                               |       |                 |              |               |
|                            | _                                                                                               | button stand facing to the    |       | Icm             | mara70 - 000 |               |
|                            | lining                                                                                          |                               |       | Laur            | 70           |               |
|                            |                                                                                                 | acing to the lining           |       | Icm             | mara70 - 000 |               |
|                            | (17) Sew the cuff fa                                                                            | <u> </u>                      |       | Icm             | mara70 - 000 | Leather glue  |
|                            | 18 Glue all the fac                                                                             | ings to the Jacket            |       |                 |              | Leattlet glue |
|                            | Burnish all edges                                                                               |                               |       |                 |              |               |
| ט                          | Edgekote all edges                                                                              |                               |       |                 |              |               |
| Ĭ                          |                                                                                                 |                               |       |                 |              |               |
| FINISHING                  |                                                                                                 |                               | +     |                 |              |               |
|                            |                                                                                                 |                               |       |                 |              |               |
|                            |                                                                                                 |                               |       | 1               |              |               |