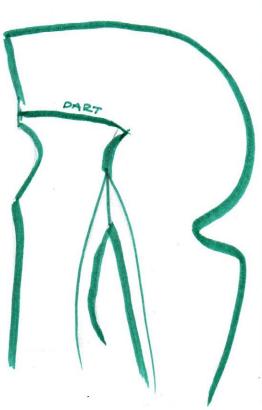

Dear Charlotte,

31.01.23

22.10.2022 INITIAL DEAPING WITH CORRUGATED PIPE

TO CREATE DART SHOULDER 0 SHAPING CREATE UNDERSCEEVE PANEC PATTERN FOR UNDERGARLENT SEAW ATTACH TO THE SEAW PATET THE

01.12.002 - FIRST TOICE