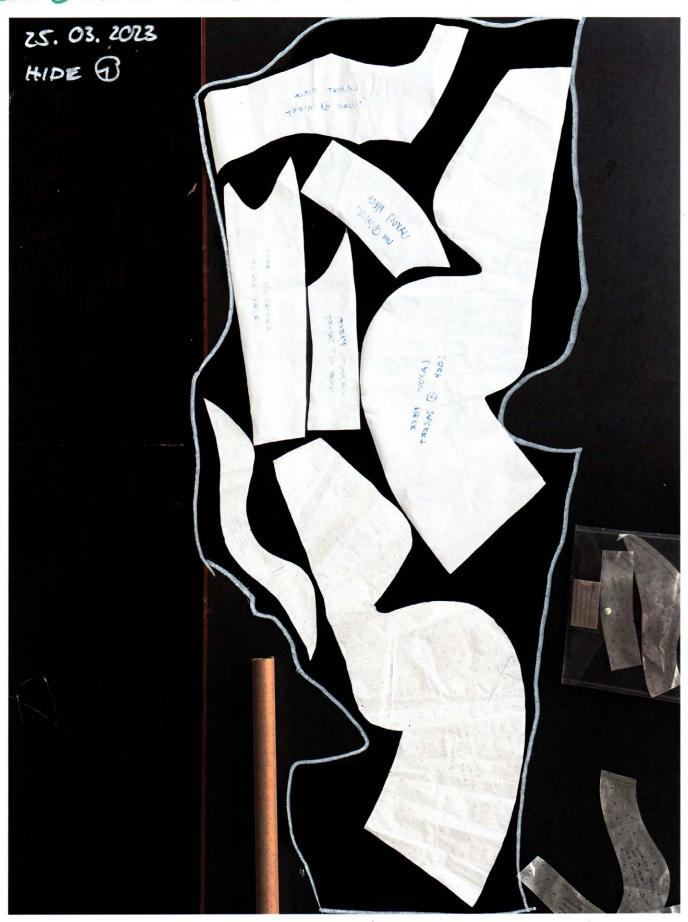

# LOOK 1 - LEATHERB

| STYLE:                                                                                                                    | PRIMARY FABRIC/ COMPOSIT | ION: LEATHER CAL   |
|---------------------------------------------------------------------------------------------------------------------------|--------------------------|--------------------|
| PATTERN PIECES CUTTING INSTRUCTIONS:                                                                                      | SOURCE: J.T. BATC HELOR  | SIZE: 1,40m x 1,06 |
| When arranging pattern pieces take in account the area of the hide as areas around the legs tend to be thinner and softer |                          |                    |
| Once the pieces are arranged trace with a biro                                                                            |                          |                    |
| Trace all patterns x 2                                                                                                    |                          |                    |
| I x right sides                                                                                                           |                          |                    |
| I x wrong sides                                                                                                           |                          |                    |
| Carefully cut out with a cutting wheel                                                                                    |                          |                    |
|                                                                                                                           | SOURCE: J.T. BATCHELOR   | SIZE: 1,15m x 1,21 |
|                                                                                                                           |                          |                    |

### ACK JACKET LAYPLAN