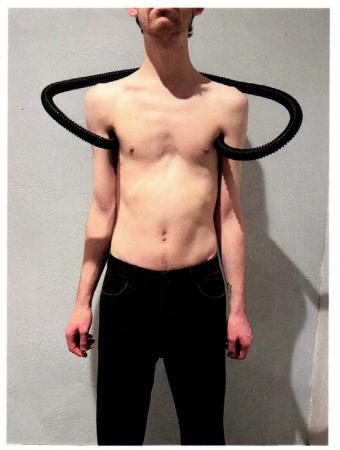

Dear Charlotte,

31.01.23

22.10.2022 INITIAL DEAPING WITH CORRUGATED PIPE

TO CREATE DART SHOULDER 0 SHAPING CREATE UNDERSCEEVE PANEC PATTERN FOR UNDERGARLENT SEAW ATTACH TO THE SEAW PATET THE

01.12.002 - FIRST TOICE