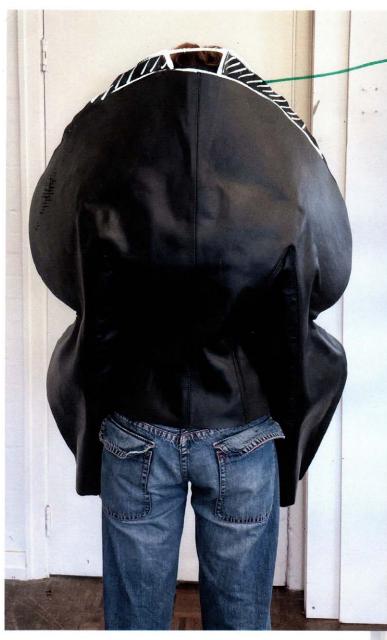

#### CEPT:

JACKET WITHOUT SHOULDER SEAM - EXCESS FABEIC CAN'T BE TAKED GUT THROUGH SLEEVE (1) AS THIS WOULD PULL STRUCTURE TO CURL POREWARD CAN'T BE TAKEN OUT THROUGH DART @ AS THE PHOT LOUD OVERLAP

LOOK 1 JACKET -FINAL GARMENT PATTERN CAXOUT POUN