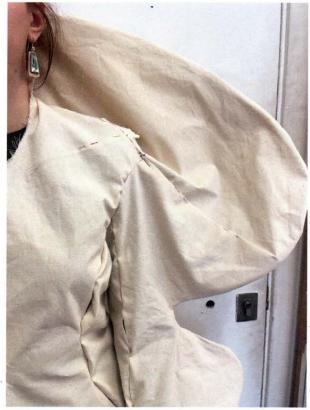

#### CEPT:

JACKET WITHOUT SHOULDER SEAM - EXCESS FABEIC CAN'T BE TAKED GUT THROUGH SLEEVE (1) AS THIS WOULD PULL STRUCTURE TO CURL POREWARD CAN'T BE TAKEN OUT THROUGH DART @ AS THE PHOT LOUD OVERLAP

LOOK 1 JACKET -FINAL GARMENT PATTERN CAXOUT POUN

## FINAL FACING + LINING

FACING: VALENCIA CAMB NAPA

UNING: CREPE SATIN

12.04.2023 - DUE TO TENSION ON FRONT PIRCE THE JACKET ISN'T STANDING UPPLIGHT

- CF SEALL ON THE FRONT
STRUCTURE OPENED UP TO
ADD IN FABRIC TO RECEASIE
TENSION
-D NEW SHAPE WEAVS
FABRIC ON FRONT PIECE
NERDS TO BE REMOVED