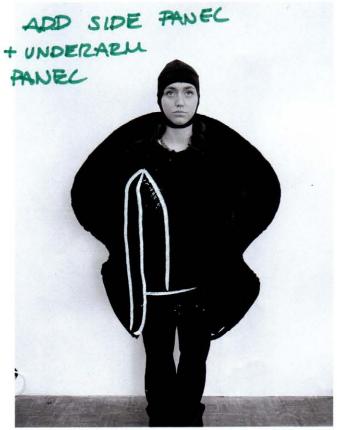

Dear Charlotte,

31.01.23

22.10.2022 INITIAL DEAPING WITH CORRUGATED PIPE

TO CREATE DART SHOULDER 0 SHAPING CREATE UNDERSCEEVE PANEC PATTERN FOR UNDERGARLENT SEAW ATTACH TO THE SEAW PATET THE

01.12.002 - FIRST TOICE