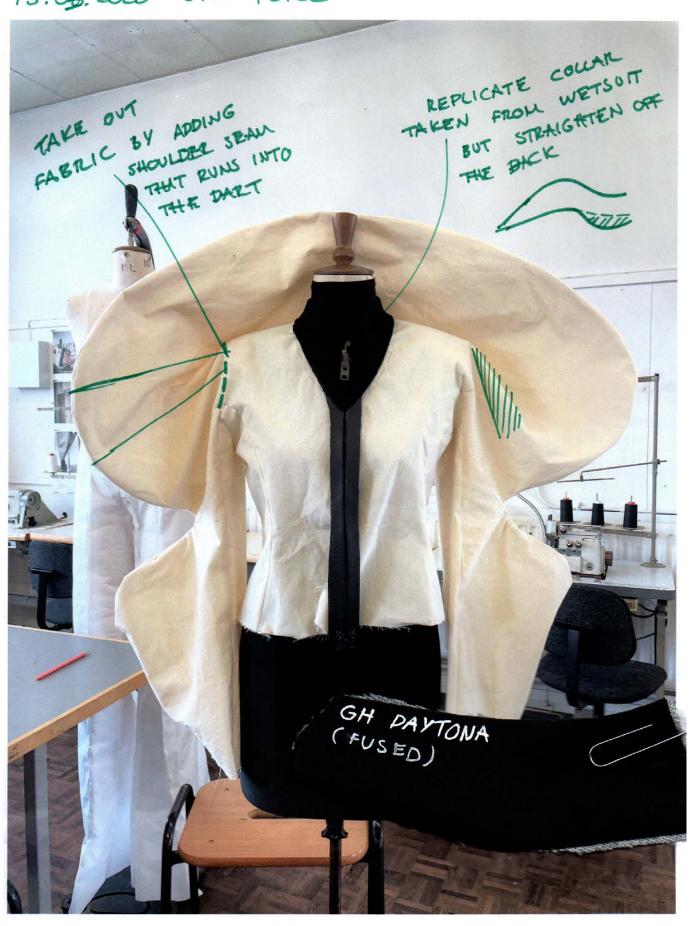

| £15           |
| CALF LEATHER             | J.T BATCHELOR            | 32 sq. ft ( 2 hides )        | £.3.72 (incl. VAT)                      | £116.24       |
| MATERIALS:               | SUPPLIER                 | QUANTITY                     | £UNIT                                   | TOTAL         |
| STYLE: LEATHERBA         |                          | 011451=1257                  | 4 1 1 1 1 <del>-</del>                  |               |







Dear Charlotte,

31.01.23





22.10.2022 INITIAL DEAPING WITH CORRUGATED PIPE











TO CREATE DART SHOULDER 0 SHAPING CREATE UNDERSCEEVE PANEC PATTERN FOR UNDERGARLENT SEAW ATTACH TO THE SEAW PATET THE

01.12.002 - FIRST TOICE







USE FABRIC THAT



## 01.03.2023 TOILE (4)



# 08-03.2023 - 4TH TOILE



13.03.2023 - 5TH TOILE





#### CEPT:

JACKET WITHOUT SHOULDER SEAM - EXCESS FABEIC CAN'T BE TAKED GUT THROUGH SLEEVE (1) AS THIS WOULD PULL STRUCTURE TO CURL POREWARD CAN'T BE TAKEN OUT THROUGH DART @ AS THE PHOT LOUD OVERLAP





LOOK 1 JACKET -FINAL GARMENT PATTERN CAXOUT POUN









## FINAL FACING + LINING

FACING: VALENCIA CAMB NAPA

UNING: CREPE SATIN







12.04.2023 - DUE TO TENSION ON FRONT PIRCE THE JACKET ISN'T STANDING UPPLIGHT

- CF SEALL ON THE FRONT
STRUCTURE OPENED UP TO
ADD IN FABRIC TO RECEASIE
TENSION
-D NEW SHAPE WEAVS
FABRIC ON FRONT PIECE
NERDS TO BE REMOVED



EDGES TOPSTITCHED FINAL BURNISHED + EDGE KOTED JACKET ADDED IN TO RECEASE TENSION + MAICE STRUCTURE SIT





08.05. WZ3 - FINISHED JACKET