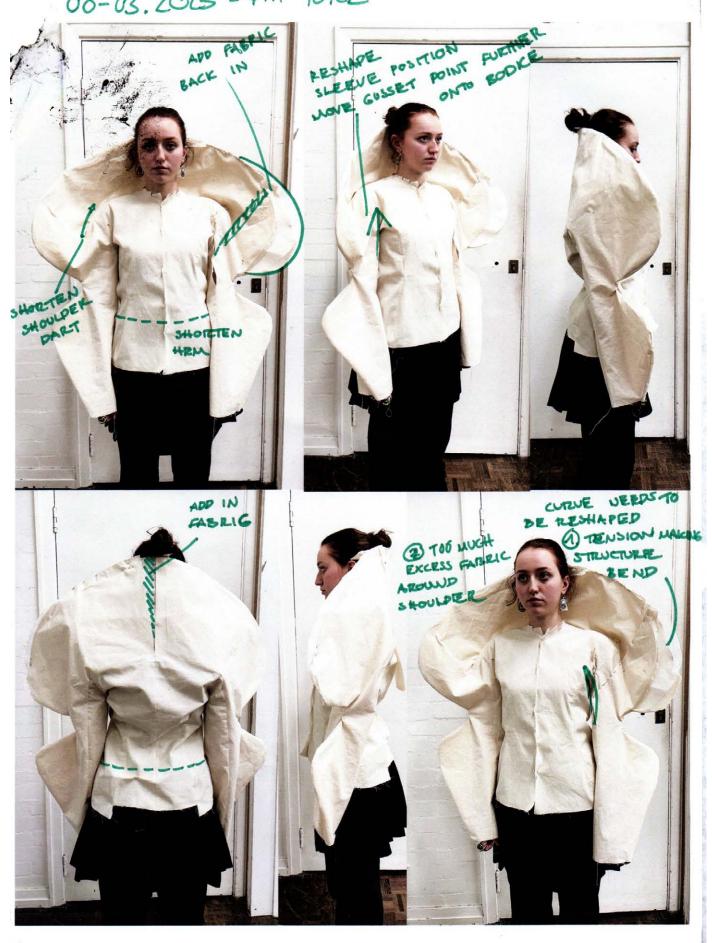

Dear Charlotte,

31.01.23

22.10.2022 INITIAL DEAPING WITH CORRUGATED PIPE

TO CREATE DART SHOULDER 0 SHAPING CREATE UNDERSCEEVE PANEC PATTERN FOR UNDERGARLENT SEAW ATTACH TO THE SEAW PATET THE

01.12.002 - FIRST TOICE