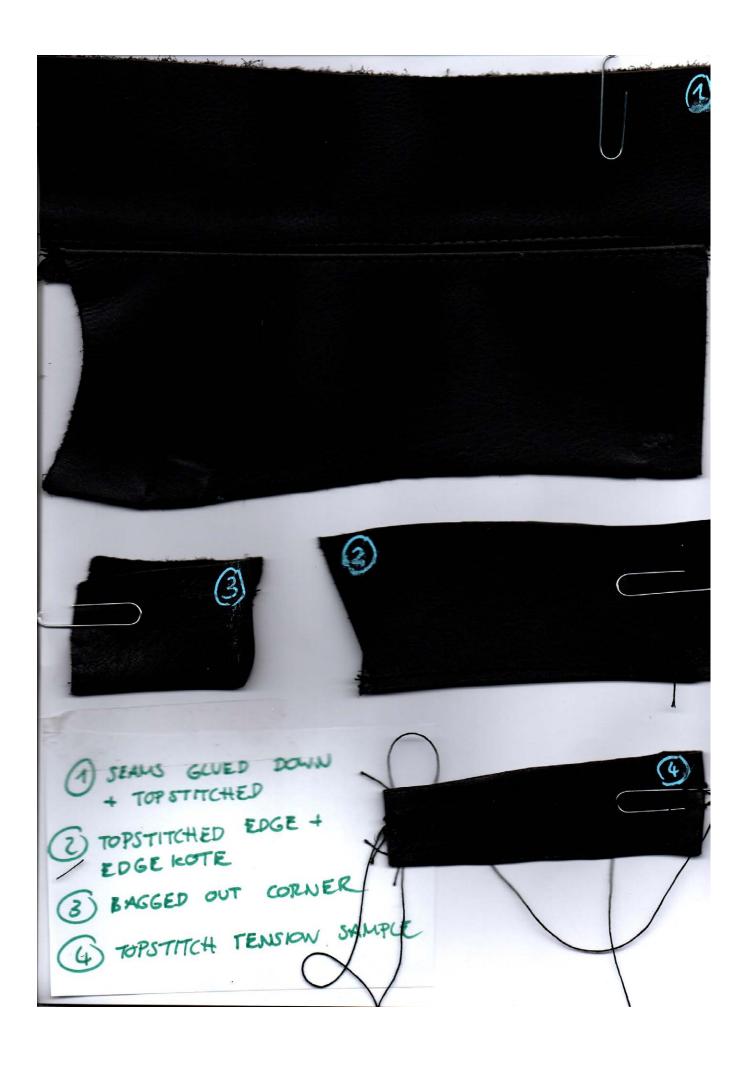

#### LOOK 1 - LEATHERBACK JACKET MANUFACTURE INSTRUCTION

| STYLE                      |                                                                                                 | LEATHERBACK JACKET COLLE      | CTION | MEE             | RESKREATUREN |               |
|----------------------------|-------------------------------------------------------------------------------------------------|-------------------------------|-------|-----------------|--------------|---------------|
| DESIGNER CHARLOTTE LOCKTON |                                                                                                 |                               |       |                 |              |               |
| FAB                        | RIC Primary: COW LEA                                                                            | THER Facing: LAMB NAPA Lining | SEAM  | REPE ALLOWANCE  | THREAD       | TOOLS         |
| OPE                        | RATION                                                                                          |                               | TYPE  | 7.220 7.7.1.102 |              |               |
|                            | Trace around patterns on the wrong side of the                                                  |                               |       |                 |              | Black biro    |
| <b>≻</b> -                 | leather – trace x2 1x wrong side 1x right side  Cut out pieces with cutting wheel for precision |                               |       |                 |              | Cutting wheel |
| PRE- ASSESMBLY             | Skive down 1,5cm on all edges that will be seamed                                               |                               |       |                 |              | Skiver        |
| SSE                        | Trace and cut out pvc insert                                                                    |                               |       |                 |              | O.C. C.       |
| ₹. A                       | Cut out lining and facing                                                                       |                               |       |                 |              |               |
| 4                          |                                                                                                 | -                             |       |                 |              |               |
|                            |                                                                                                 |                               |       |                 |              |               |
|                            | Glue down and t                                                                                 | opstitch seams on both        |       | Topstitch –     | Gütermann    | Leather Glue  |
|                            | sides. Repeat for                                                                               | •                             |       | 0,4cm           | mara30 - 000 |               |
|                            | 1 Sew the CB sea                                                                                |                               |       | Icm             | Gütermann    |               |
|                            |                                                                                                 |                               |       |                 | mara70 - 000 |               |
|                            | ② Sew CF neck se                                                                                | eam.                          |       | Icm             | mara70 - 000 |               |
|                            | ③Sew both side se                                                                               | ams together                  |       | Icm             | mara70 - 000 |               |
|                            | 4 Sew bust panel t                                                                              | o front piece                 |       | Icm             | mara70 - 000 |               |
|                            | – both sides                                                                                    |                               |       |                 |              |               |
|                            | 5 Sew back panel - both sides                                                                   | to back piece                 |       |                 |              |               |
|                            | 6 Sew underarm p                                                                                | anel to back                  |       | Icm             | mara70 - 000 |               |
|                            | – both sides                                                                                    | arier to back                 |       | Tem             | mara70 - 000 |               |
|                            | 7)Sew underarm p                                                                                | anel to front                 |       | Icm             | mara70 - 000 |               |
| 1BLY                       | – both sides                                                                                    |                               |       |                 |              |               |
| MAIN ASSEMBLY              |                                                                                                 | eam from right back into      |       | Icm             | mara70 - 000 |               |
| Z                          | shoulder seam to le                                                                             |                               |       | 0,4cm           | mara30 - 000 |               |
| Ψ                          |                                                                                                 |                               |       | Icm             | mara70 - 000 |               |
|                            | 10 Sew collar to n                                                                              | ieck seam                     |       | Tem             | mara70 - 000 |               |
|                            | ①1 Glue zip to CF                                                                               |                               |       |                 |              | Leather glue  |
|                            | 12 Topstitch zip and collar                                                                     |                               |       | 0,4cm           |              |               |
|                            | ③ Insert and glu                                                                                | e down the pvc                |       |                 |              | Leather glue  |
|                            | (14) Sew lining the                                                                             | same order steps              |       | Icm             | mara70 - 000 |               |
|                            | 1-8                                                                                             |                               |       |                 |              |               |
|                            | _                                                                                               | button stand facing to the    |       | Icm             | mara70 - 000 |               |
|                            | lining                                                                                          |                               |       | Laur            | 70           |               |
|                            |                                                                                                 | acing to the lining           |       | Icm             | mara70 - 000 |               |
|                            | (17) Sew the cuff fa                                                                            | <u> </u>                      |       | Icm             | mara70 - 000 | Leather glue  |
|                            | 18 Glue all the fac                                                                             | ings to the Jacket            |       |                 |              | Leattlet glue |
|                            | Burnish all edges                                                                               |                               |       |                 |              |               |
| ט                          | Edgekote all edges                                                                              |                               |       |                 |              |               |
| Ĭ                          |                                                                                                 |                               |       |                 |              |               |
| FINISHING                  |                                                                                                 |                               | +     |                 |              |               |
|                            |                                                                                                 |                               |       |                 |              |               |
|                            |                                                                                                 |                               |       | 1               |              |               |

EDGES TOPSTITCHED FINAL BURNISHED + EDGE KOTED JACKET ADDED IN TO RECEASE TENSION + MAICE STRUCTURE SIT

08.05. WZ3 - FINISHED JACKET