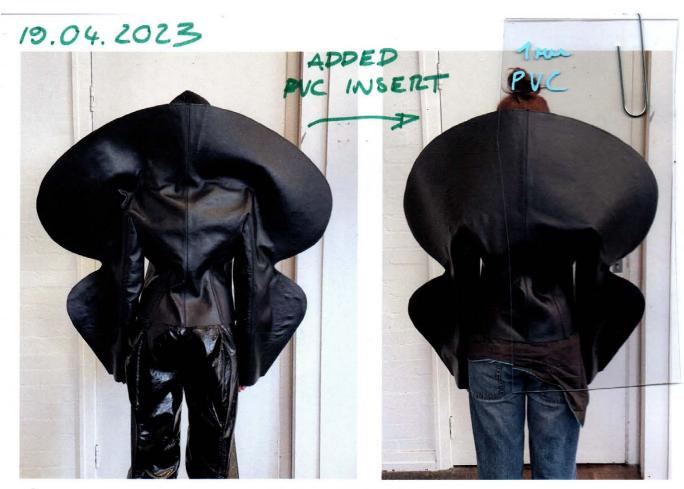

## FINAL FACING + LINING

FACING: VALENCIA CAMB NAPA

UNING: CREPE SATIN

12.04.2023 - DUE TO TENSION ON FRONT PIRCE THE JACKET ISN'T STANDING UPPLIGHT

- CF SEALL ON THE FRONT
STRUCTURE OPENED UP TO
ADD IN FABRIC TO RECEASIE
TENSION
-D NEW SHAPE WEAVS
FABRIC ON FRONT PIECE
NERDS TO BE REMOVED