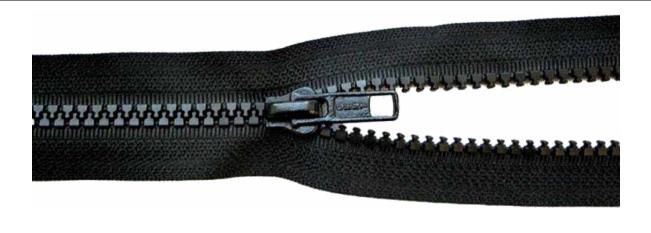

# LOOK 1 - LEATHERBACK JAC

| COLLECTION      | MEERESKREATUREN      |  |
|-----------------|----------------------|--|
| PRIMARY FABRIC  | CALF SKIN            |  |
| FACING FABRIC   | VALENCIA LAMB        |  |
| LINING          | CREPE SATIN          |  |
| TRIM / HARDWARE | 41cm PLASTIC YKK ZIP |  |

#### LOOK 1 - LEATHERBACK JACKET MANUFACTURE INSTRUCTION

| STYLE                      |                                                                                                 | LEATHERBACK JACKET COLLE      | CTION | MEE             | RESKREATUREN |               |
|----------------------------|-------------------------------------------------------------------------------------------------|-------------------------------|-------|-----------------|--------------|---------------|
| DESIGNER CHARLOTTE LOCKTON |                                                                                                 |                               |       |                 |              |               |
| FAB                        | RIC Primary: COW LEA                                                                            | THER Facing: LAMB NAPA Lining | SEAM  | REPE ALLOWANCE  | THREAD       | TOOLS         |
| OPE                        | RATION                                                                                          |                               | TYPE  | 7.220 7.7.1.102 |              |               |
|                            | Trace around patterns on the wrong side of the                                                  |                               |       |                 |              | Black biro    |
| <b>≻</b> -                 | leather – trace x2 1x wrong side 1x right side  Cut out pieces with cutting wheel for precision |                               |       |                 |              | Cutting wheel |
| PRE- ASSESMBLY             | Skive down 1,5cm on all edges that will be seamed                                               |                               |       |                 |              | Skiver        |
| SSE                        | Trace and cut out pvc insert                                                                    |                               |       |                 |              | O.C. C.       |
| ₹. A                       | Cut out lining and facing                                                                       |                               |       |                 |              |               |
| 4                          |                                                                                                 | -                             |       |                 |              |               |
|                            |                                                                                                 |                               |       |                 |              |               |
|                            | Glue down and t                                                                                 | opstitch seams on both        |       | Topstitch –     | Gütermann    | Leather Glue  |
|                            | sides. Repeat for                                                                               | •                             |       | 0,4cm           | mara30 - 000 |               |
|                            | 1 Sew the CB sea                                                                                |                               |       | Icm             | Gütermann    |               |
|                            |                                                                                                 |                               |       |                 | mara70 - 000 |               |
|                            | ② Sew CF neck se                                                                                | eam.                          |       | Icm             | mara70 - 000 |               |
|                            | ③Sew both side se                                                                               | ams together                  |       | Icm             | mara70 - 000 |               |
|                            | 4 Sew bust panel t                                                                              | o front piece                 |       | Icm             | mara70 - 000 |               |
|                            | – both sides                                                                                    |                               |       |                 |              |               |
|                            | 5 Sew back panel - both sides                                                                   | to back piece                 |       |                 |              |               |
|                            | 6 Sew underarm p                                                                                | anel to back                  |       | Icm             | mara70 - 000 |               |
|                            | – both sides                                                                                    | arier to back                 |       | Tem             | mara70 - 000 |               |
|                            | 7)Sew underarm p                                                                                | anel to front                 |       | Icm             | mara70 - 000 |               |
| 1BLY                       | – both sides                                                                                    |                               |       |                 |              |               |
| MAIN ASSEMBLY              |                                                                                                 | eam from right back into      |       | Icm             | mara70 - 000 |               |
| Z                          | shoulder seam to le                                                                             |                               |       | 0,4cm           | mara30 - 000 |               |
| Ψ                          |                                                                                                 |                               |       | Icm             | mara70 - 000 |               |
|                            | 10 Sew collar to n                                                                              | ieck seam                     |       | Tem             | mara70 - 000 |               |
|                            | ①1 Glue zip to CF                                                                               |                               |       |                 |              | Leather glue  |
|                            | 12 Topstitch zip and collar                                                                     |                               |       | 0,4cm           |              |               |
|                            | ③ Insert and glu                                                                                | e down the pvc                |       |                 |              | Leather glue  |
|                            | (14) Sew lining the                                                                             | same order steps              |       | Icm             | mara70 - 000 |               |
|                            | 1-8                                                                                             |                               |       |                 |              |               |
|                            | _                                                                                               | button stand facing to the    |       | Icm             | mara70 - 000 |               |
|                            | lining                                                                                          |                               |       | Laur            | 70           |               |
|                            |                                                                                                 | acing to the lining           |       | Icm             | mara70 - 000 |               |
|                            | (17) Sew the cuff fa                                                                            | <u> </u>                      |       | Icm             | mara70 - 000 | Leather glue  |
|                            | 18 Glue all the fac                                                                             | ings to the Jacket            |       |                 |              | Leattlet glue |
|                            | Burnish all edges                                                                               |                               |       |                 |              |               |
| ט                          | Edgekote all edges                                                                              |                               |       |                 |              |               |
| Ĭ                          |                                                                                                 |                               |       |                 |              |               |
| FINISHING                  |                                                                                                 |                               | +     |                 |              |               |
|                            |                                                                                                 |                               |       |                 |              |               |
|                            |                                                                                                 |                               |       | 1               |              |               |

## LOOK 1 - LEATHERBACK JACKET COSTING

| The second second        | M                        |                              | SELLING<br>PRICE £                      | £1200         |
|--------------------------|--------------------------|------------------------------|-----------------------------------------|---------------|
|                          |                          |                              | MARK UP 130%<br>ON TOTAL<br>FIXED COSTS | £671,68       |
|                          |                          |                              | TOTAL FIXED COSTS                       | £516,68       |
|                          |                          |                              | £                                       |               |
|                          |                          |                              | LABOUR TOTAL                            | £360          |
|                          |                          | MANUFACTURE                  | 10                                      | £100          |
|                          |                          | PATTERN                      | 20                                      | £200          |
|                          |                          | DESIGN                       | 6                                       | £60           |
|                          |                          | LABOUR:                      | £.10 an hour                            |               |
| GARMENT:                 |                          |                              | MATERIALS<br>TOTAL £                    | £156,68       |
|                          |                          |                              |                                         |               |
| OTHER:                   |                          |                              |                                         |               |
|                          |                          |                              |                                         |               |
| FIEBLINGS<br>EDGEKOTE    | J. T. BATCHELOR          | I bottle                     | £. 4.50                                 | £4.50         |
| GLUE                     |                          |                              |                                         |               |
| PVC<br>FIEBLINGS LEATHER | UNI SHOP GH LEATHERS     | I,5 metres I bottle          | £.3.50<br>£.9 (incl. VAT )              | £.5.25<br>£.9 |
|                          | TRIMMINGS LTD.           | •                            |                                         |               |
| YKK ZIP 580 BLK          | LONDON                   | I metres                     | £1.69                                   | £1.69         |
| LAMB NAPA CREPE SATIN    | GH LEATHERS<br>WOOLCREST | 8 sq. ft ( I hide ) 2 metres | £.15 (incl. VAT )<br>£.2.50             | £15           |
| CALF LEATHER             | J.T BATCHELOR            | 32 sq. ft ( 2 hides )        | £.3.72 (incl. VAT)                      | £116.24       |
| MATERIALS:               | SUPPLIER                 | QUANTITY                     | £UNIT                                   | TOTAL         |
| STYLE: LEATHERBA         |                          | 011451=1257                  | 4 1 1 1 1 <del>-</del>                  |               |