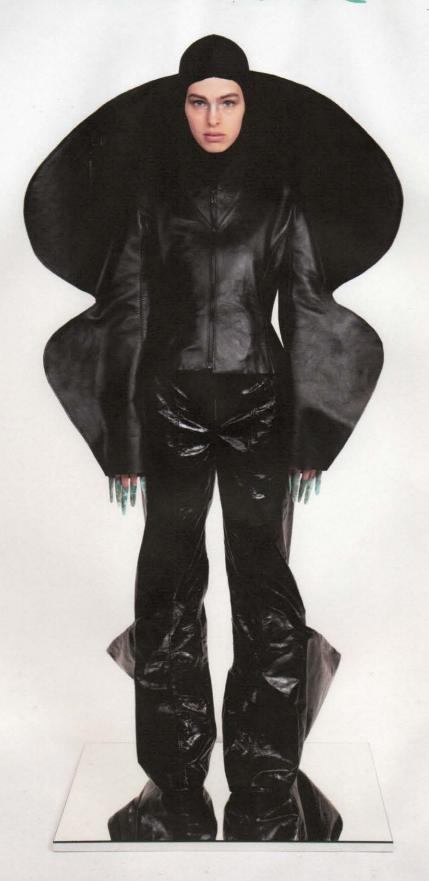

# MEERES KREATUREN LOOK 1 LEATHERBACK DACKET DORSAL TROUSER

LOOK ① - LEATHERBACK JACKET CONSTRUCTION/ DETAILS SHEET

#### CEPT:

JACKET WITHOUT SHOULDER SEAM - EXCESS FABEIC CAN'T BE TAKED GUT THROUGH SLEEVE (1) AS THIS WOULD PULL STRUCTURE TO CURL POREWARD CAN'T BE TAKEN OUT THROUGH DART @ AS THE PHOT LOUD OVERLAP

LOOK 1 JACKET -FINAL GARMENT PATTERN CAXOUT POUN

EDGES TOPSTITCHED FINAL BURNISHED + EDGE KOTED JACKET ADDED IN TO RECEASE TENSION + MAICE STRUCTURE SIT

08.05. WZ3 - FINISHED JACKET