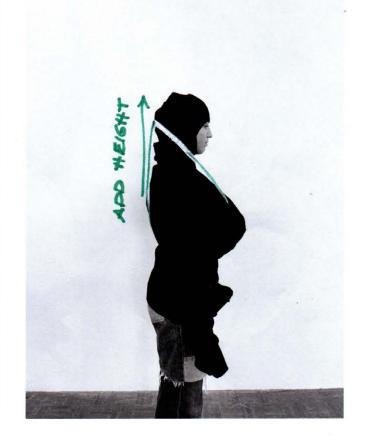

## FINAL FACING + LINING

FACING: VALENCIA CAMB NAPA

UNING: CREPE SATIN

12.04.2023 - DUE TO TENSION ON FRONT PIRCE THE JACKET ISN'T STANDING UPPLIGHT

- CF SEALL ON THE FRONT
STRUCTURE OPENED UP TO
ADD IN FABRIC TO RECEASIE
TENSION
-D NEW SHAPE WEAVS
FABRIC ON FRONT PIECE
NERDS TO BE REMOVED