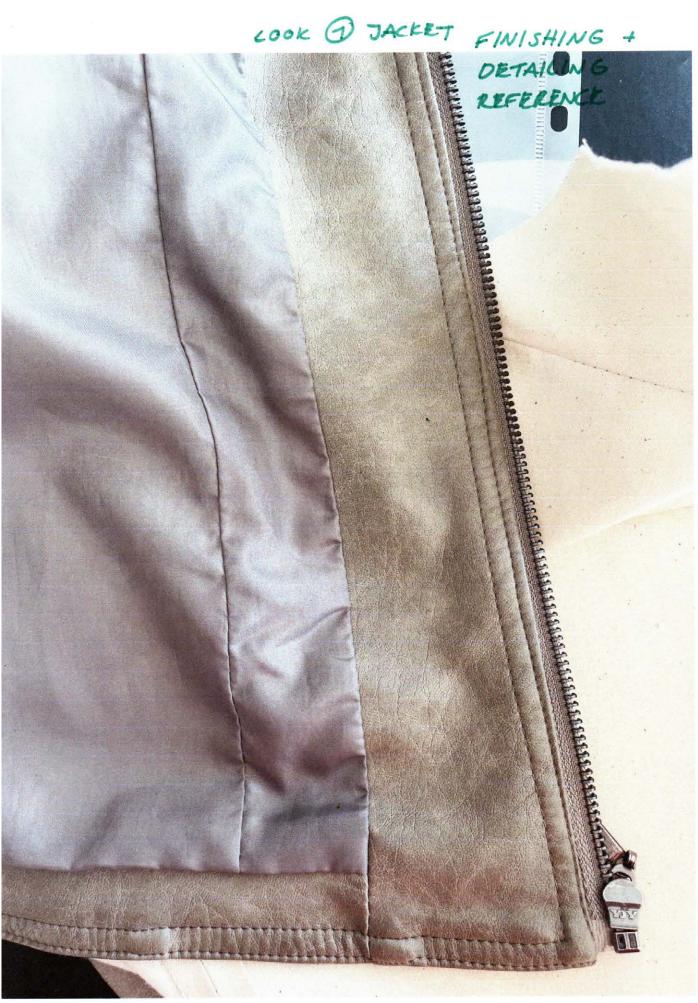

#### LOOK 1 - LEATHERBACK JACKET MANUFACTURE INSTRUCTION

| STYLE                      |                                                                                                 | LEATHERBACK JACKET COLLE      | CTION | MEE             | RESKREATUREN |               |
|----------------------------|-------------------------------------------------------------------------------------------------|-------------------------------|-------|-----------------|--------------|---------------|
| DESIGNER CHARLOTTE LOCKTON |                                                                                                 |                               |       |                 |              |               |
| FAB                        | RIC Primary: COW LEA                                                                            | THER Facing: LAMB NAPA Lining | SEAM  | REPE ALLOWANCE  | THREAD       | TOOLS         |
| OPE                        | RATION                                                                                          |                               | TYPE  | 7.220 7.7.1.102 |              |               |
|                            | Trace around patterns on the wrong side of the                                                  |                               |       |                 |              | Black biro    |
| <b>≻</b> -                 | leather – trace x2 1x wrong side 1x right side  Cut out pieces with cutting wheel for precision |                               |       |                 |              | Cutting wheel |
| PRE- ASSESMBLY             | Skive down 1,5cm on all edges that will be seamed                                               |                               |       |                 |              | Skiver        |
| SSE                        | Trace and cut out pvc insert                                                                    |                               |       |                 |              | O.C. C.       |
| ₹. A                       | Cut out lining and facing                                                                       |                               |       |                 |              |               |
| 4                          |                                                                                                 | -                             |       |                 |              |               |
|                            |                                                                                                 |                               |       |                 |              |               |
|                            | Glue down and t                                                                                 | opstitch seams on both        |       | Topstitch –     | Gütermann    | Leather Glue  |
|                            | sides. Repeat for                                                                               | •                             |       | 0,4cm           | mara30 - 000 |               |
|                            | 1 Sew the CB sea                                                                                |                               |       | Icm             | Gütermann    |               |
|                            |                                                                                                 |                               |       |                 | mara70 - 000 |               |
|                            | ② Sew CF neck se                                                                                | eam.                          |       | Icm             | mara70 - 000 |               |
|                            | ③Sew both side se                                                                               | ams together                  |       | Icm             | mara70 - 000 |               |
|                            | 4 Sew bust panel t                                                                              | o front piece                 |       | Icm             | mara70 - 000 |               |
|                            | – both sides                                                                                    |                               |       |                 |              |               |
|                            | 5 Sew back panel - both sides                                                                   | to back piece                 |       |                 |              |               |
|                            | 6 Sew underarm p                                                                                | anel to back                  |       | Icm             | mara70 - 000 |               |
|                            | – both sides                                                                                    | arier to back                 |       | Tem             | mara70 - 000 |               |
|                            | 7)Sew underarm p                                                                                | anel to front                 |       | Icm             | mara70 - 000 |               |
| 1BLY                       | – both sides                                                                                    |                               |       |                 |              |               |
| MAIN ASSEMBLY              |                                                                                                 | eam from right back into      |       | Icm             | mara70 - 000 |               |
| Z                          | shoulder seam to le                                                                             |                               |       | 0,4cm           | mara30 - 000 |               |
| Ψ                          |                                                                                                 |                               |       | Icm             | mara70 - 000 |               |
|                            | 10 Sew collar to n                                                                              | ieck seam                     |       | Tem             | mara70 - 000 |               |
|                            | ①1 Glue zip to CF                                                                               |                               |       |                 |              | Leather glue  |
|                            | 12 Topstitch zip and collar                                                                     |                               |       | 0,4cm           |              |               |
|                            | ③ Insert and glu                                                                                | e down the pvc                |       |                 |              | Leather glue  |
|                            | (14) Sew lining the                                                                             | same order steps              |       | Icm             | mara70 - 000 |               |
|                            | 1-8                                                                                             |                               |       |                 |              |               |
|                            | _                                                                                               | button stand facing to the    |       | Icm             | mara70 - 000 |               |
|                            | lining                                                                                          |                               |       | Laur            | 70           |               |
|                            |                                                                                                 | acing to the lining           |       | Icm             | mara70 - 000 |               |
|                            | (17) Sew the cuff fa                                                                            | <u> </u>                      |       | Icm             | mara70 - 000 | Leather glue  |
|                            | 18 Glue all the fac                                                                             | ings to the Jacket            |       |                 |              | Leattlet glue |
|                            | Burnish all edges                                                                               |                               |       |                 |              |               |
| ט                          | Edgekote all edges                                                                              |                               |       |                 |              |               |
| Ĭ                          |                                                                                                 |                               |       |                 |              |               |
| FINISHING                  |                                                                                                 |                               | +     |                 |              |               |
|                            |                                                                                                 |                               |       |                 |              |               |
|                            |                                                                                                 |                               |       | 1               |              |               |

| SPECIFIC NOTES / FINISHING:                |
|--------------------------------------------|
| Optional: Treat jacket with leather polish |
|                                            |
|                                            |

EDGES TOPSTITCHED FINAL BURNISHED + EDGE KOTED JACKET ADDED IN TO RECEASE TENSION + MAICE STRUCTURE SIT

08.05. WZ3 - FINISHED JACKET