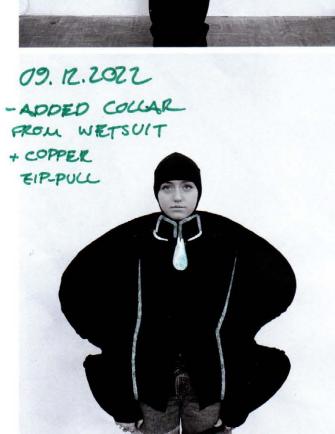

Dear Charlotte,

31.01.23

22.10.2022 INITIAL DEAPING WITH CORRUGATED PIPE

TO CREATE DART SHOULDER 0 SHAPING CREATE UNDERSCEEVE PANEC PATTERN FOR UNDERGARLENT SEAW ATTACH TO THE SEAW PATET THE

01.12.002 - FIRST TOICE