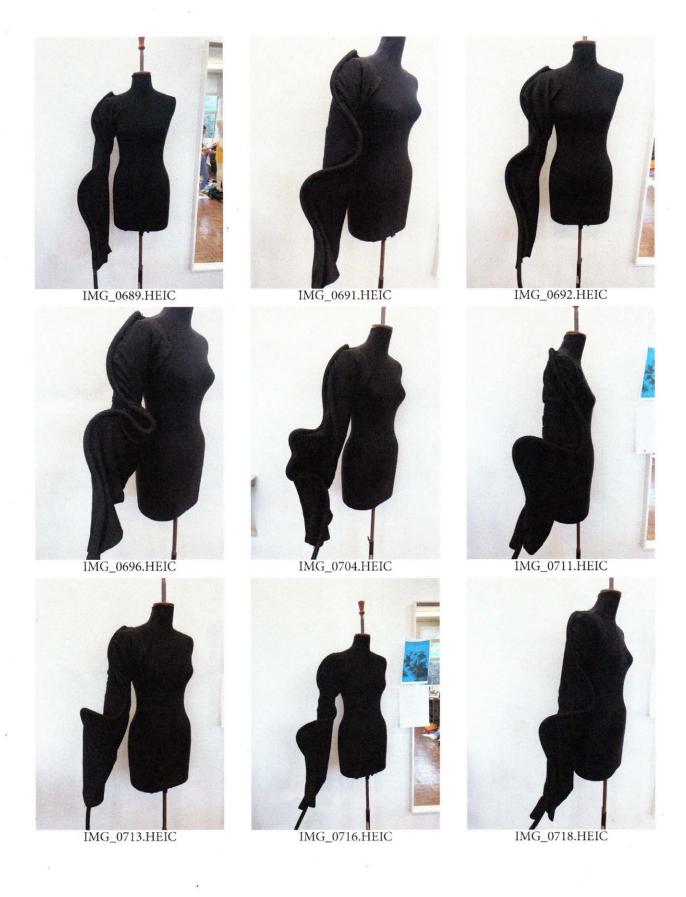

Dear Charlotte,

31.01.23

22.10.2022 INITIAL DEAPING WITH CORRUGATED PIPE

TO CREATE DART SHOULDER 0 SHAPING CREATE UNDERSCEEVE PANEC PATTERN FOR UNDERGARLENT SEAW ATTACH TO THE SEAW PATET THE

01.12.002 - FIRST TOICE

USE FABRIC THAT

## 01.03.2023 TOILE (4)

# 08-03.2023 - 4TH TOILE

13.03.2023 - 5TH TOILE