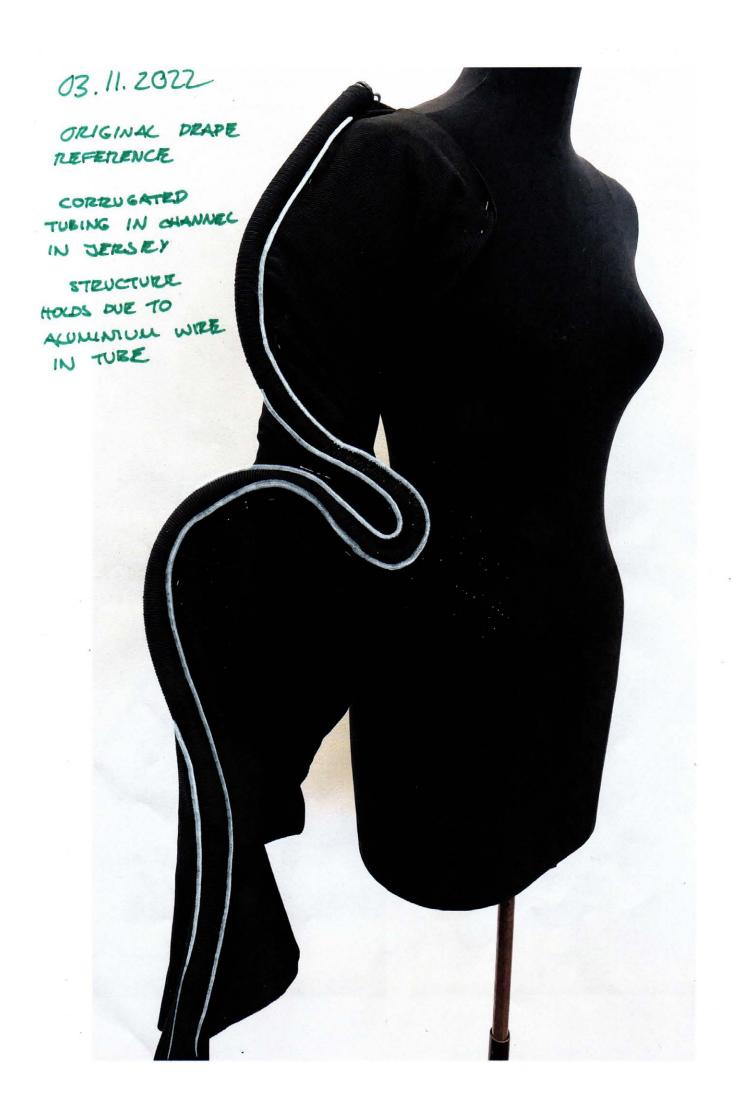

Dear Charlotte,

31.01.23

22.10.2022 INITIAL DEAPING WITH CORRUGATED PIPE

TO CREATE DART SHOULDER 0 SHAPING CREATE UNDERSCEEVE PANEC PATTERN FOR UNDERGARLENT SEAW ATTACH TO THE SEAW PATET THE

01.12.002 - FIRST TOICE