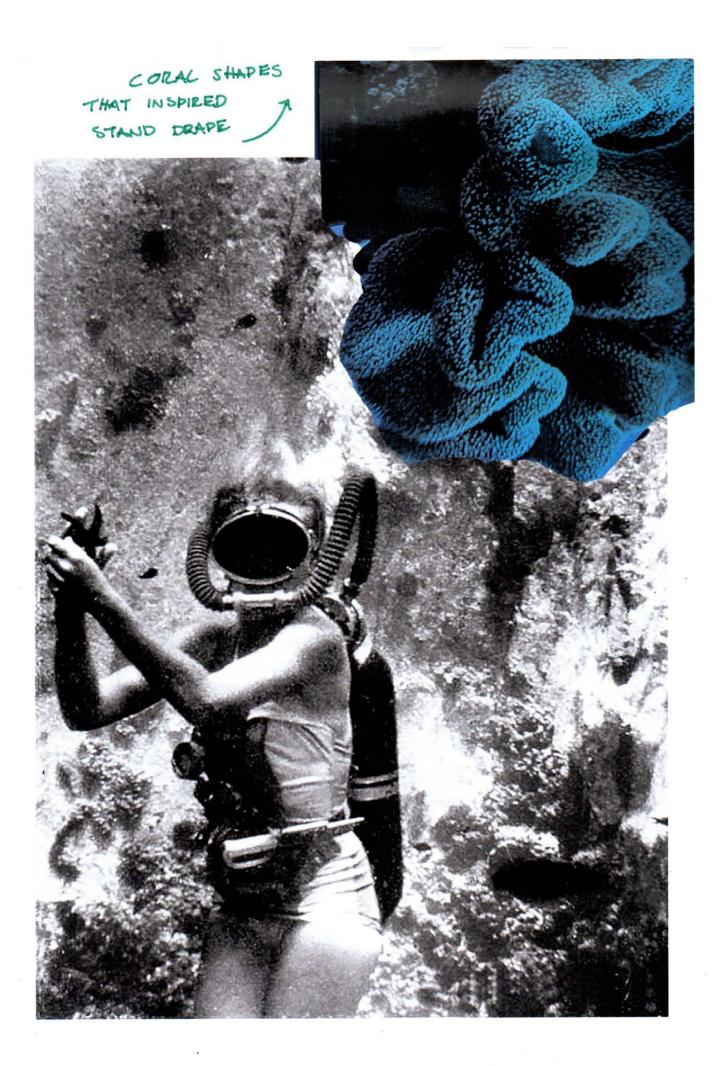

# MEERES KREATUREN LOOK 1 LEATHERBACK DACKET DORSAL TROUSER

LOOK ① - LEATHERBACK JACKET CONSTRUCTION/ DETAILS SHEET