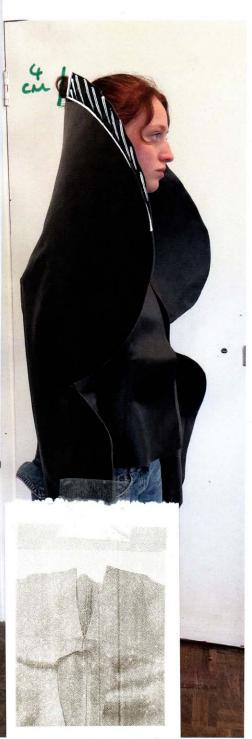

#### CEPT:

JACKET WITHOUT SHOULDER SEAM - EXCESS FABEIC CAN'T BE TAKED GUT THROUGH SLEEVE (1) AS THIS WOULD PULL STRUCTURE TO CURL POREWARD CAN'T BE TAKEN OUT THROUGH DART @ AS THE PHOT LOUD OVERLAP

LOOK 1 JACKET -FINAL GARMENT PATTERN CAXOUT POUN