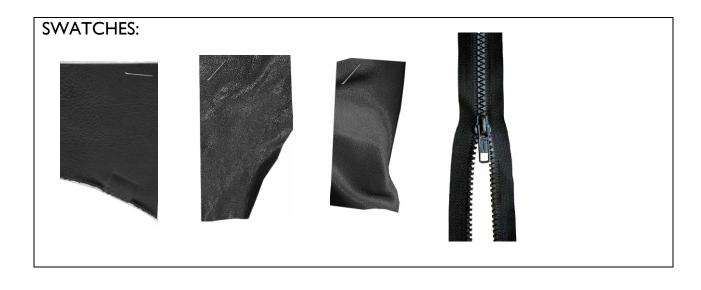

# LOOK 1 - LEATHERBACK JAC

| COLLECTION      | MEERESKREATUREN      |  |
|-----------------|----------------------|--|
| PRIMARY FABRIC  | CALF SKIN            |  |
| FACING FABRIC   | VALENCIA LAMB        |  |
| LINING          | CREPE SATIN          |  |
| TRIM / HARDWARE | 41cm PLASTIC YKK ZIP |  |

#### **KET SPECIFICATION SHEET**

| STYLE        |       |          |                       |
|--------------|-------|----------|-----------------------|
| COLOUR       | Black | SUPPLIER | J.T. Batchelor Ltd.   |
| COLOUR       | Black | SUPPLIER | GH Leather            |
| COLOUR       | Black | SUPPLIER | Woolcrest             |
| COLOUR Black |       | SUPPLIER | London Trimmings Ltd. |

## LOOK 1 - LEATHERBACK JACKET COSTING

| The second second        | M                        |                              | SELLING<br>PRICE £                      | £1200         |
|--------------------------|--------------------------|------------------------------|-----------------------------------------|---------------|
|                          |                          |                              | MARK UP 130%<br>ON TOTAL<br>FIXED COSTS | £671,68       |
|                          |                          |                              | TOTAL FIXED COSTS                       | £516,68       |
|                          |                          |                              | £                                       |               |
|                          |                          |                              | LABOUR TOTAL                            | £360          |
|                          |                          | MANUFACTURE                  | 10                                      | £100          |
|                          |                          | PATTERN                      | 20                                      | £200          |
|                          |                          | DESIGN                       | 6                                       | £60           |
|                          |                          | LABOUR:                      | £.10 an hour                            |               |
| GARMENT:                 |                          |                              | MATERIALS<br>TOTAL £                    | £156,68       |
|                          |                          |                              |                                         |               |
| OTHER:                   |                          |                              |                                         |               |
|                          |                          |                              |                                         |               |
| FIEBLINGS<br>EDGEKOTE    | J. T. BATCHELOR          | I bottle                     | £. 4.50                                 | £4.50         |
| GLUE                     |                          |                              |                                         |               |
| PVC<br>FIEBLINGS LEATHER | UNI SHOP GH LEATHERS     | I,5 metres I bottle          | £.3.50<br>£.9 (incl. VAT )              | £.5.25<br>£.9 |
|                          | TRIMMINGS LTD.           | •                            |                                         |               |
| YKK ZIP 580 BLK          | LONDON                   | I metres                     | £1.69                                   | £1.69         |
| LAMB NAPA CREPE SATIN    | GH LEATHERS<br>WOOLCREST | 8 sq. ft ( I hide ) 2 metres | £.15 (incl. VAT )<br>£.2.50             | £15           |
| CALF LEATHER             | J.T BATCHELOR            | 32 sq. ft ( 2 hides )        | £.3.72 (incl. VAT)                      | £116.24       |
| MATERIALS:               | SUPPLIER                 | QUANTITY                     | £UNIT                                   | TOTAL         |
| STYLE: LEATHERBA         |                          | 011451=1257                  | 4 1 1 1 1 <del>-</del>                  |               |