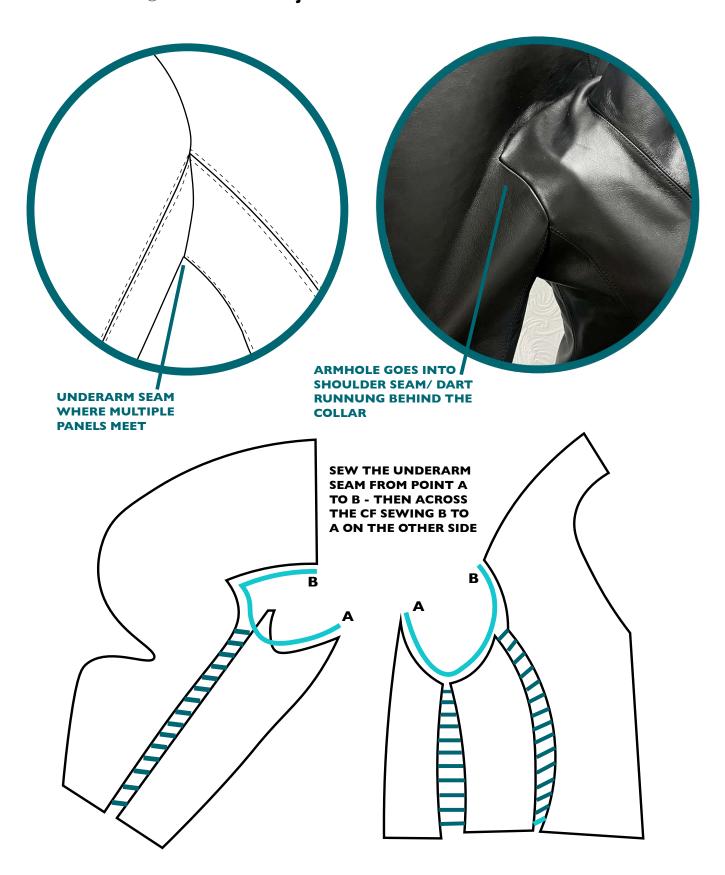

#### LOOK 1 - LEATHERBACK JACKET MANUFACTURE INSTRUCTION

| STYLE                      |                                                                                                 | LEATHERBACK JACKET COLLE      | CTION | MEE             | RESKREATUREN |               |
|----------------------------|-------------------------------------------------------------------------------------------------|-------------------------------|-------|-----------------|--------------|---------------|
| DESIGNER CHARLOTTE LOCKTON |                                                                                                 |                               |       |                 |              |               |
| FAB                        | RIC Primary: COW LEA                                                                            | THER Facing: LAMB NAPA Lining | SEAM  | REPE ALLOWANCE  | THREAD       | TOOLS         |
| OPE                        | RATION                                                                                          |                               | TYPE  | 7.220 7.7.1.102 |              |               |
|                            | Trace around patterns on the wrong side of the                                                  |                               |       |                 |              | Black biro    |
| <b>≻</b> -                 | leather – trace x2 1x wrong side 1x right side  Cut out pieces with cutting wheel for precision |                               |       |                 |              | Cutting wheel |
| PRE- ASSESMBLY             | Skive down 1,5cm on all edges that will be seamed                                               |                               |       |                 |              | Skiver        |
| SSE                        | Trace and cut out pvc insert                                                                    |                               |       |                 |              | O.C. C.       |
| ₹. A                       | Cut out lining and facing                                                                       |                               |       |                 |              |               |
| 4                          |                                                                                                 | -                             |       |                 |              |               |
|                            |                                                                                                 |                               |       |                 |              |               |
|                            | Glue down and t                                                                                 | opstitch seams on both        |       | Topstitch –     | Gütermann    | Leather Glue  |
|                            | sides. Repeat for                                                                               | •                             |       | 0,4cm           | mara30 - 000 |               |
|                            | 1 Sew the CB sea                                                                                |                               |       | Icm             | Gütermann    |               |
|                            |                                                                                                 |                               |       |                 | mara70 - 000 |               |
|                            | ② Sew CF neck se                                                                                | eam.                          |       | Icm             | mara70 - 000 |               |
|                            | ③Sew both side se                                                                               | ams together                  |       | Icm             | mara70 - 000 |               |
|                            | 4 Sew bust panel t                                                                              | o front piece                 |       | Icm             | mara70 - 000 |               |
|                            | – both sides                                                                                    |                               |       |                 |              |               |
|                            | 5 Sew back panel - both sides                                                                   | to back piece                 |       |                 |              |               |
|                            | 6 Sew underarm p                                                                                | anel to back                  |       | Icm             | mara70 - 000 |               |
|                            | – both sides                                                                                    | arier to back                 |       | Tem             | mara70 - 000 |               |
|                            | 7)Sew underarm p                                                                                | anel to front                 |       | Icm             | mara70 - 000 |               |
| 1BLY                       | – both sides                                                                                    |                               |       |                 |              |               |
| MAIN ASSEMBLY              |                                                                                                 | eam from right back into      |       | Icm             | mara70 - 000 |               |
| Z                          | shoulder seam to le                                                                             |                               |       | 0,4cm           | mara30 - 000 |               |
| Ψ                          |                                                                                                 |                               |       | Icm             | mara70 - 000 |               |
|                            | 10 Sew collar to n                                                                              | ieck seam                     |       | Tem             | mara70 - 000 |               |
|                            | ①1 Glue zip to CF                                                                               |                               |       |                 |              | Leather glue  |
|                            | 12 Topstitch zip and collar                                                                     |                               |       | 0,4cm           |              |               |
|                            | ③ Insert and glu                                                                                | e down the pvc                |       |                 |              | Leather glue  |
|                            | (14) Sew lining the                                                                             | same order steps              |       | Icm             | mara70 - 000 |               |
|                            | 1-8                                                                                             |                               |       |                 |              |               |
|                            | _                                                                                               | button stand facing to the    |       | Icm             | mara70 - 000 |               |
|                            | lining                                                                                          |                               |       | Laur            | 70           |               |
|                            |                                                                                                 | acing to the lining           |       | Icm             | mara70 - 000 |               |
|                            | (17) Sew the cuff fa                                                                            | <u> </u>                      |       | Icm             | mara70 - 000 | Leather glue  |
|                            | 18 Glue all the fac                                                                             | ings to the Jacket            |       |                 |              | Leattlet glue |
|                            | Burnish all edges                                                                               |                               |       |                 |              |               |
| ט                          | Edgekote all edges                                                                              |                               |       |                 |              |               |
| Ĭ                          |                                                                                                 |                               |       |                 |              |               |
| FINISHING                  |                                                                                                 |                               | +     |                 |              |               |
|                            |                                                                                                 |                               |       |                 |              |               |
|                            |                                                                                                 |                               |       | 1               |              |               |