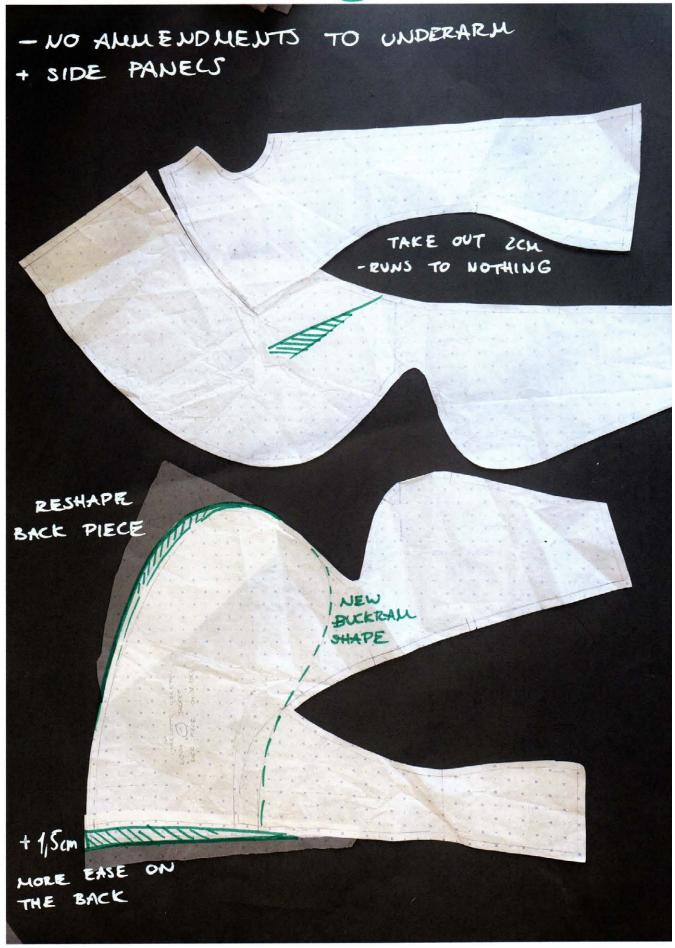

de ) 2 metres | £.15 (incl. VAT )<br>£.2.50             | £15           |
| CALF LEATHER             | J.T BATCHELOR            | 32 sq. ft ( 2 hides )        | £.3.72 (incl. VAT)                      | £116.24       |
| MATERIALS:               | SUPPLIER                 | QUANTITY                     | £UNIT                                   | TOTAL         |
| STYLE: LEATHERBA         |                          | 011451=1257                  | 4 1 1 1 1 <del>-</del>                  |               |







Dear Charlotte,

31.01.23





22.10.2022 INITIAL DEAPING WITH CORRUGATED PIPE











TO CREATE DART SHOULDER 0 SHAPING CREATE UNDERSCEEVE PANEC PATTERN FOR UNDERGARLENT SEAW ATTACH TO THE SEAW PATET THE

01.12.002 - FIRST TOICE







USE FABRIC THAT



## 01.03.2023 TOILE (4)



# 08-03.2023 - 4TH TOILE



13.03.2023 - 5TH TOILE





#### CEPT:

JACKET WITHOUT SHOULDER SEAM - EXCESS FABEIC CAN'T BE TAKED GUT THROUGH SLEEVE (1) AS THIS WOULD PULL STRUCTURE TO CURL POREWARD CAN'T BE TAKEN OUT THROUGH DART @ AS THE PHOT LOUD OVERLAP





LOOK 1 JACKET -FINAL GARMENT PATTERN CAXOUT POUN









## FINAL FACING + LINING

FACING: VALENCIA CAMB NAPA

UNING: CREPE SATIN







12.04.2023 - DUE TO TENSION ON FRONT PIRCE THE JACKET ISN'T STANDING UPPLIGHT

- CF SEALL ON THE FRONT
STRUCTURE OPENED UP TO
ADD IN FABRIC TO RECEASIE
TENSION
-D NEW SHAPE WEAVS
FABRIC ON FRONT PIECE
NERDS TO BE REMOVED



EDGES TOPSTITCHED FINAL BURNISHED + EDGE KOTED JACKET ADDED IN TO RECEASE TENSION + MAICE STRUCTURE SIT





08.05. WZ3 - FINISHED JACKET