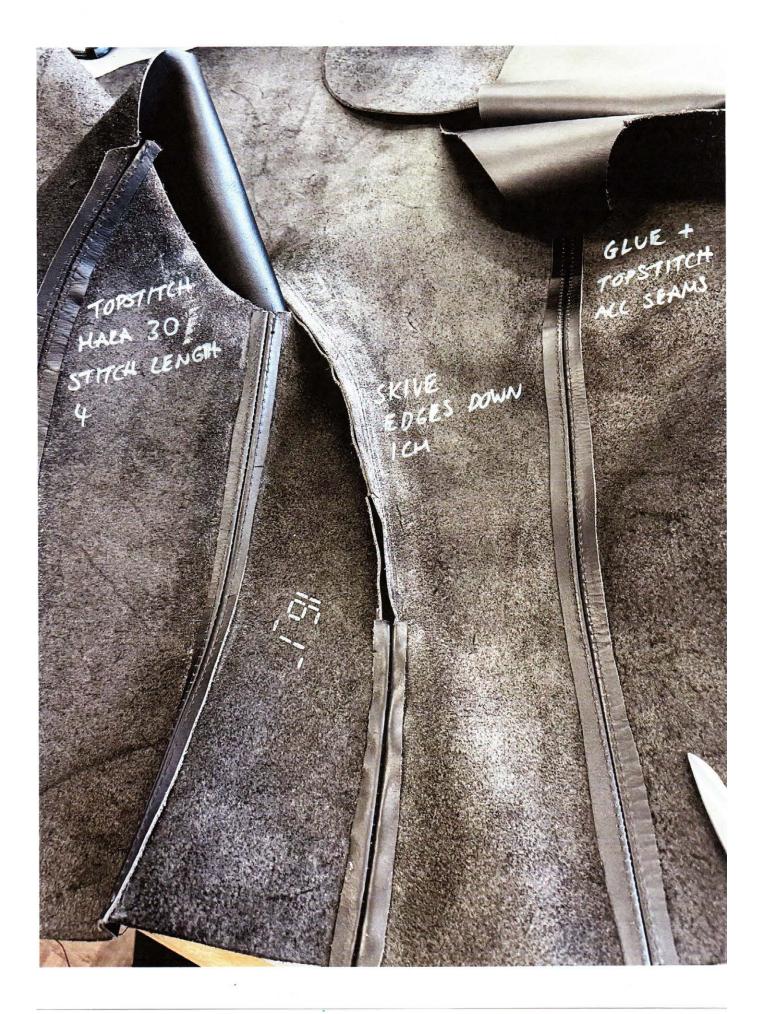

#### LOOK 1 - LEATHERBACK JACKET MANUFACTURE INSTRUCTION

| STYLE                      |                                                                                                 | LEATHERBACK JACKET COLLE      | CTION | MEE             | RESKREATUREN |               |
|----------------------------|-------------------------------------------------------------------------------------------------|-------------------------------|-------|-----------------|--------------|---------------|
| DESIGNER CHARLOTTE LOCKTON |                                                                                                 |                               |       |                 |              |               |
| FAB                        | RIC Primary: COW LEA                                                                            | THER Facing: LAMB NAPA Lining | SEAM  | REPE ALLOWANCE  | THREAD       | TOOLS         |
| OPE                        | RATION                                                                                          |                               | TYPE  | 7.220 7.7.1.102 |              |               |
|                            | Trace around patterns on the wrong side of the                                                  |                               |       |                 |              | Black biro    |
| <b>≻</b> -                 | leather – trace x2 1x wrong side 1x right side  Cut out pieces with cutting wheel for precision |                               |       |                 |              | Cutting wheel |
| PRE- ASSESMBLY             | Skive down 1,5cm on all edges that will be seamed                                               |                               |       |                 |              | Skiver        |
| SSE                        | Trace and cut out pvc insert                                                                    |                               |       |                 |              | O.C. C.       |
| ₹. A                       | Cut out lining and facing                                                                       |                               |       |                 |              |               |
| 4                          |                                                                                                 | -                             |       |                 |              |               |
|                            |                                                                                                 |                               |       |                 |              |               |
|                            | Glue down and t                                                                                 | opstitch seams on both        |       | Topstitch –     | Gütermann    | Leather Glue  |
|                            | sides. Repeat for                                                                               | •                             |       | 0,4cm           | mara30 - 000 |               |
|                            | 1 Sew the CB sea                                                                                |                               |       | Icm             | Gütermann    |               |
|                            |                                                                                                 |                               |       |                 | mara70 - 000 |               |
|                            | ② Sew CF neck se                                                                                | eam.                          |       | Icm             | mara70 - 000 |               |
|                            | ③Sew both side se                                                                               | ams together                  |       | Icm             | mara70 - 000 |               |
|                            | 4 Sew bust panel t                                                                              | o front piece                 |       | Icm             | mara70 - 000 |               |
|                            | – both sides                                                                                    |                               |       |                 |              |               |
|                            | 5 Sew back panel - both sides                                                                   | to back piece                 |       |                 |              |               |
|                            | 6 Sew underarm p                                                                                | anel to back                  |       | Icm             | mara70 - 000 |               |
|                            | – both sides                                                                                    | arier to back                 |       | Tem             | mara70 - 000 |               |
|                            | 7)Sew underarm p                                                                                | anel to front                 |       | Icm             | mara70 - 000 |               |
| 1BLY                       | – both sides                                                                                    |                               |       |                 |              |               |
| MAIN ASSEMBLY              |                                                                                                 | eam from right back into      |       | Icm             | mara70 - 000 |               |
| Z                          | shoulder seam to le                                                                             |                               |       | 0,4cm           | mara30 - 000 |               |
| Ψ                          |                                                                                                 |                               |       | Icm             | mara70 - 000 |               |
|                            | 10 Sew collar to n                                                                              | ieck seam                     |       | Tem             | mara70 - 000 |               |
|                            | ①1 Glue zip to CF                                                                               |                               |       |                 |              | Leather glue  |
|                            | 12 Topstitch zip and collar                                                                     |                               |       | 0,4cm           |              |               |
|                            | ③ Insert and glu                                                                                | e down the pvc                |       |                 |              | Leather glue  |
|                            | (14) Sew lining the                                                                             | same order steps              |       | Icm             | mara70 - 000 |               |
|                            | 1-8                                                                                             |                               |       |                 |              |               |
|                            | _                                                                                               | button stand facing to the    |       | Icm             | mara70 - 000 |               |
|                            | lining                                                                                          |                               |       | Laur            | 70           |               |
|                            |                                                                                                 | acing to the lining           |       | Icm             | mara70 - 000 |               |
|                            | (17) Sew the cuff fa                                                                            | <u> </u>                      |       | Icm             | mara70 - 000 | Leather glue  |
|                            | 18 Glue all the fac                                                                             | ings to the Jacket            |       |                 |              | Leattlet glue |
|                            | Burnish all edges                                                                               |                               |       |                 |              |               |
| ט                          | Edgekote all edges                                                                              |                               |       |                 |              |               |
| Ĭ                          |                                                                                                 |                               |       |                 |              |               |
| FINISHING                  |                                                                                                 |                               | +     |                 |              |               |
|                            |                                                                                                 |                               |       |                 |              |               |
|                            |                                                                                                 |                               |       | 1               |              |               |