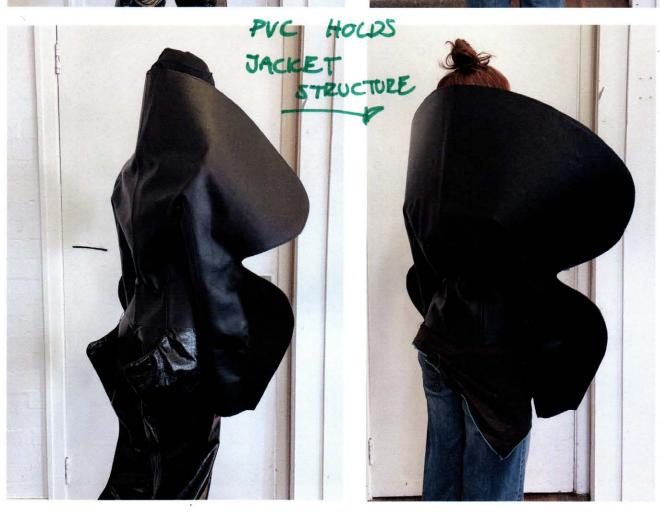

EDGES TOPSTITCHED FINAL BURNISHED + EDGE KOTED JACKET ADDED IN TO RECEASE TENSION + MAICE STRUCTURE SIT

08.05. WZ3 - FINISHED JACKET