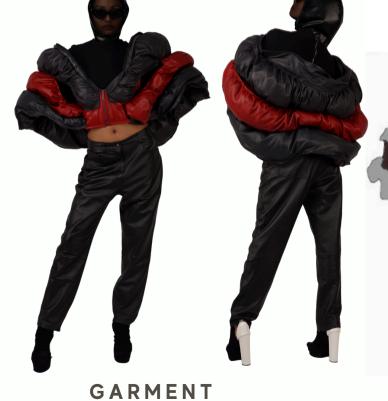

| Trims                                                                                                                                                             | Concealed zipp                                          | per - 16"                                                                         |  |

05

| Designer:       | Style Description: | Season:   |
|-----------------|--------------------|-----------|
| Preethi Kosanam | Shacket            | AW 22- 23 |
| Style no:       | Collection:        | Category: |
| #ADAW2223005    | Agony              | Women     |









| Material                                                        | Pantone       | Quantity                      | Unit price            | Amount (INR)               |
|-----------------------------------------------------------------|---------------|-------------------------------|-----------------------|----------------------------|
| Red sheep nappa DD<br>Black sheep nappa DD<br>Lining<br>Wadding |               | 70 sqft<br>7 m<br>7 m<br>18 m | 08<br>200<br>23<br>28 | 560<br>1,400<br>161<br>504 |
|                                                                 |               |                               | Total cost            | 2,625                      |
| Surface Embellishment                                           |               | Quantity                      | Unit