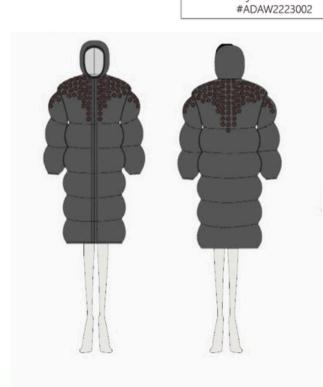

## Designer: Style Description: Season: Preethi Kosanam Shacket AW 22-23 Style no: Collection: Category: #ADAW2223005 Agony Women

| Material                      | Pantone | Quantity | Unit price | Amount (INR) |
|-------------------------------|---------|----------|------------|--------------|
| Red sheep nappa DD            |         | 70 sqft  | 08         | 560          |
| Black sheep nappa DD          |         | 7 m      | 200        | 1,400        |
| Lining                        |         | 7 m      | 23         | 161          |
| Wadding                       |         | 18 m     | 28         | 504          |
|                               |         |          | Total cost | 2,625        |
| Surface Embellishment         |         | Quantity | Unit price | Amount (INR) |
| Cylindrical surface developme | nt      |          |            | 4000         |
|                               |         |          | Total cost | 4000         |
| Trims                         | Length  | Quantity | Unit price | Amount (INR) |
| Sewing thread                 | 150 m   | 2        | 300        | 600          |
| Zipper                        | 5 ft    | 1        | 10         | 1200         |
|                               |         |          | Total cost | 1800         |
| Labor                         |         |          |            |              |
| Cutting                       |         |          |            | 1000         |
| Sewing                        |         |          |            | 2000         |
| Pattern Making                |         |          |            | 2075         |
|                               |         |          | Total cost | 5,075        |
| Total Cost                    |         |          | 13,500     | INR.         |
| Suggested Retail Markup %     | ó       | 60%      | 21,600     | INR.         |

05

| Designer:       | Style Description: | Season:   |
|-----------------|--------------------|-----------|
| Preethi Kosanam | Shacket            | AW 22- 23 |
| Style no:       | Collection:        | Category: |
| #ADAW2223005    | Agony              | Women     |

| Material                                                        | Pantone       | Quantity                      | Unit price            | Amount (INR)               |
|-----------------------------------------------------------------|---------------|-------------------------------|-----------------------|----------------------------|
| Red sheep nappa DD<br>Black sheep nappa DD<br>Lining<br>Wadding |               | 70 sqft<br>7 m<br>7 m<br>18 m | 08<br>200<br>23<br>28 | 560<br>1,400<br>161<br>504 |
|                                                                 |               |                               | Total cost            | 2,625                      |
| Surface Embellishment                                           |               | Quantity                      | Unit price            | Amount (INR)               |
| Cylindrical surface developme                                   | nt            |                               |                       | 4000                       |
|                                                                 |               |                               | Total cost            | 4000                       |
| Trims                                                           | Length        | Quantity                      | Unit price            | Amount (INR)               |
| Sewing thread<br>Zipper                                         | 150 m<br>5 ft | 1                             | 300<br>10             | 600<br>1200                |
|                                                                 |               |                               | Total cost            | 1800                       |
| Labor                                                           |               |                               |                       |                            |
| Cutting<br>Sewing<br>Pattern Making                             |               |                               |                       | 1000<br>2000<br>2075       |
|                                                                 |               |                               | Total cost            | 5,075                      |
| Total Cost                                                      |               |                               | 13,500                | INR.                       |
| Suggested Retail Markup %                                       | •             | 60%                           | 21,600                | INR.                       |