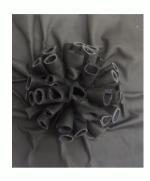

#### SILHOUETTE EXPLORATION

I began my exploration by applying the virus on the places where I had pain while i experienced the virus. I made fabric manipulation that look visually similar to the virus and applied it to my body form to create new designs. This process was helpful as I was able to create multiple explorations.

19-1103 TCX
Espresso

I choose tints of red and black as a symbol of bloodbath that the virus had created worldwide.