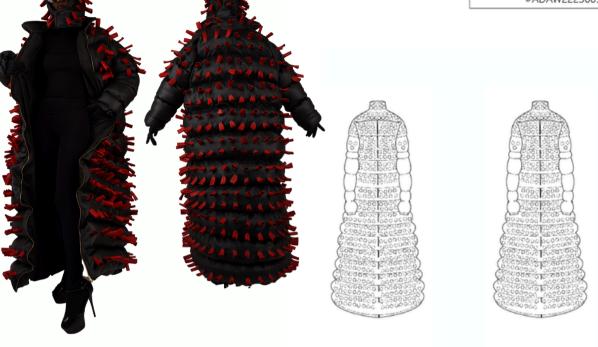

## Designer: Style Description: Season: Preethi Kosanam Shacket AW 22-23 Style no: Collection: Category: #ADAW2223005 Agony Women

| Material                      | Pantone | Quantity | Unit price | Amount (INR) |
|-------------------------------|---------|----------|------------|--------------|
| Red sheep nappa DD            |         | 70 sqft  | 08         | 560          |
| Black sheep nappa DD          |         | 7 m      | 200        | 1,400        |
| Lining                        |         | 7 m      | 23         | 161          |
| Wadding                       |         | 18 m     | 28         | 504          |
|                               |         |          | Total cost | 2,625        |
| Surface Embellishment         |         | Quantity | Unit price | Amount (INR) |
| Cylindrical surface developme | nt      |          |            | 4000         |
|                               |         |          | Total cost | 4000         |
| Trims                         | Length  | Quantity | Unit price | Amount (INR) |
| Sewing thread                 | 150 m   | 2        | 300        | 600          |
| Zipper                        | 5 ft    | 1        | 10         | 1200         |
|                               |         |          | Total cost | 1800         |
| Labor                         |         |          |            |              |
| Cutting                       |         |          |            | 1000         |
| Sewing                        |         |          |            | 2000         |
| Pattern Making                |         |          |            | 2075         |
|                               |         |          | Total cost | 5,075        |
| Total Cost                    |         |          | 13,500     | INR.         |
| Suggested Retail Markup %     | ó       | 60%      | 21,600     | INR.         |

#### SPECIFICATION SHEET

| STYLE NO: #ADAW2223001c  | PRODUCT CATEGORY: OUTERWEAR                                                                                                                                                                                                                                                                                                                                                                                                                                                                                                                                                                                                                                                                                                                                                                                                                                                                                                                                                                                                                                                                                                                                                                                                                                                                                                                                                                                                                                                                                                                                    |                                                                                                                                                                                                                                                                                                                                                                                                                                                                                                                                                                                                                                                                                                                                                                                                                                                                                                                                                                                                                                                                                                                                                                                                                                                                                                                                                                                                                                                                                                                                                                                                                                                                                                                                                                                                                                                                                                                                                                                                                                                                                                                                 | SEASON: A                                                                                                                                                         | SEASON: AW 22- 23                                       |                                                                                   |  |
|--------------------------|----------------------------------------------------------------------------------------------------------------------------------------------------------------------------------------------------------------------------------------------------------------------------------------------------------------------------------------------------------------------------------------------------------------------------------------------------------------------------------------------------------------------------------------------------------------------------------------------------------------------------------------------------------------------------------------------------------------------------------------------------------------------------------------------------------------------------------------------------------------------------------------------------------------------------------------------------------------------------------------------------------------------------------------------------------------------------------------------------------------------------------------------------------------------------------------------------------------------------------------------------------------------------------------------------------------------------------------------------------------------------------------------------------------------------------------------------------------------------------------------------------------------------------------------------------------|---------------------------------------------------------------------------------------------------------------------------------------------------------------------------------------------------------------------------------------------------------------------------------------------------------------------------------------------------------------------------------------------------------------------------------------------------------------------------------------------------------------------------------------------------------------------------------------------------------------------------------------------------------------------------------------------------------------------------------------------------------------------------------------------------------------------------------------------------------------------------------------------------------------------------------------------------------------------------------------------------------------------------------------------------------------------------------------------------------------------------------------------------------------------------------------------------------------------------------------------------------------------------------------------------------------------------------------------------------------------------------------------------------------------------------------------------------------------------------------------------------------------------------------------------------------------------------------------------------------------------------------------------------------------------------------------------------------------------------------------------------------------------------------------------------------------------------------------------------------------------------------------------------------------------------------------------------------------------------------------------------------------------------------------------------------------------------------------------------------------------------|-------------------------------------------------------------------------------------------------------------------------------------------------------------------|---------------------------------------------------------|-----------------------------------------------------------------------------------|--|
| SIZE CLASSIFICATION: 10  | COLOR: BLACK                                                                                                                                                                                                                                                                                                                                                                                                                                                                                                                                                                                                                                                                                                                                                                                                                                                                                                                                                                                                                                                                                                                                                                                                                                                                                                                                                                                                                                                                                                                                                   |                                                                                                                                                                                                                                                                                                                                                                                                                                                                                                                                                                                                                                                                                                                                                                                                                                                                                                                                                                                                                                                                                                                                                                                                                                                                                                                                                                                                                                                                                                                                                                                                                                                                                                                                                                                                                                                                                                                                                                                                                                                                                                                                 | DESIGNER:                                                                                                                                                         | PREETHI KOSAI                                           | MAM                                                                               |  |
| GARMENT DESCRIPTION: WID | E LEG TROUSER WITH SURFACE DEVELOP                                                                                                                                                                                                                                                                                                                                                                                                                                                                                                                                                                                                                                                                                                                                                                                                                                                                                                                                                                                                                                                                                                                                                                                                                                                                                                                                                                                                                                                                                                                             | PMENT                                                                                                                                                                                                                                                                                                                                                                                                                                                                                                                                                                                                                                                                                                                                                                                                                                                                                                                                                                                                                                                                                                                                                                                                                                                                                                                                                                                                                                                                                                                                                                                                                                                                                                                                                                                                                                                                                                                                                                                                                                                                                                                           |                                                                                                                                                                   |                                                         |                                                                                   |  |
| FABRIC SWATCH            | FLAT SKI                                                                                                                                                                                                                                                                                                                                                                                                                                                                                                                                                                                                                                                                                                                                                                                                                                                                                                                                                                                                                                                                                                                                                                                                                                                                                                                                                                                                                                                                                                                                                       | ETCH                                                                                                                                                                                                                                                                                                                                                                                                                                                                                                                                                                                                                                                                                                                                                                                                                                                                                                                                                                                                                                                                                                                                                                                                                                                                                                                                                                                                                                                                                                                                                                                                                                                                                                                                                                                                                                                                                                                                                                                                                                                                                                                            |                                                                                                                                                                   | DETAILS                                                 |                                                                                   |  |
| AND TRIMS                |                                                                                                                                                                                                                                                                                                                                                                                                                                                                                                                                                                                                                                                                                                                                                                                                                                                                                                                                                                                                                                                                                                                                                                                                                                                                                                                                                                                                                                                                                                                                                                |                                                                                                                                                                                                                                                                                                                                                                                                                                                                                                                                                                                                                                                                                                                                                                                                                                                                                                                                                                                                                                                                                                                                                                                                                                                                                                                                                                                                                                                                                                                                                                                                                                                                                                                                                                                                                                                                                                                                                                                                                                                                                                                                 | Measureme                                                                                                                                                         | nts (in inches)                                         | Specifications                                                                    |  |
|                          | 6 6 1 5 0 0 0 0 0 0 0 0 0 0 0 0 0 0 0 0 0 0                                                                                                                                                                                                                                                                                                                                                                                                                                                                                                                                                                                                                                                                                                                                                                                                                                                                                                                                                                                                                                                                                                                                                                                                                                                                                                                                                                                                                                                                                                                    |                                                                                                                                                                                                                                                                                                                                                                                                                                                                                                                                                                                                                                                                                                                                                                                                                                                                                                                                                                                                                                                                                                                                                                                                                                                                                                                                                                                                                                                                                                                                                                                                                                                                                                                                                                                                                                                                                                                                                                                                                                                                                                                                 | Waist Circum<br>Waist Band H<br>SideSeam Le<br>Inseam Leng<br>Detachable P<br>Detachable P<br>Pocket Lengt<br>Pocket Width<br>Strap 1<br>Strap 2<br>Strap 1& 2 Wi | leigth<br>ngth<br>th<br>aanel Length<br>anel Width<br>h | 34"<br>5"<br>41 1/2"<br>29 1/2"<br>29"<br>12 1/4"<br>9"<br>8"<br>13"<br>23"<br>4" |  |
| 11.50                    | (0000000   6000000   6000000   6000000   6000000   600000000                                                                                                                                                                                                                                                                                                                                                                                                                                                                                                                                                                                                                                                                                                                                                                                                                                                                                                                                                                                                                                                                                                                                                                                                                                                                                                                                                                                                                                                                                                   | 0000000 (0000000)                                                                                                                                                                                                                                                                                                                                                                                                                                                                                                                                                                                                                                                                                                                                                                                                                                                                                                                                                                                                                                                                                                                                                                                                                                                                                                                                                                                                                                                                                                                                                                                                                                                                                                                                                                                                                                                                                                                                                                                                                                                                                                               | Additional Ir                                                                                                                                                     |                                                         |                                                                                   |  |
|                          | (500 to   1,000 t | (COURTED AND TOO)                                                                                                                                                                                                                                                                                                                                                                                                                                                                                                                                                                                                                                                                                                                                                                                                                                                                                                                                                                                                                                                                                                                                                                                                                                                                                                                                                                                                                                                                                                                                                                                                                                                                                                                                                                                                                                                                                                                                                                                                                                                                                                               | Seam<br>Hem                                                                                                                                                       | Stitch at 1/2" so<br>Stitch at 1 1/2"                   | eam allowance<br>seam allowance                                                   |  |
|                          | 000000 0000000000000000000000000000000                                                                                                                                                                                                                                                                                                                                                                                                                                                                                                                                                                                                                                                                                                                                                                                                                                                                                                                                                                                                                                                                                                                                                                                                                                                                                                                                                                                                                                                                                                                         | \$50,000   50,000   50,000   50,000   50,000   50,000   50,000   50,000   50,000   50,000   50,000   50,000   50,000   50,000   50,000   50,000   50,000   50,000   50,000   50,000   50,000   50,000   50,000   50,000   50,000   50,000   50,000   50,000   50,000   50,000   50,000   50,000   50,000   50,000   50,000   50,000   50,000   50,000   50,000   50,000   50,000   50,000   50,000   50,000   50,000   50,000   50,000   50,000   50,000   50,000   50,000   50,000   50,000   50,000   50,000   50,000   50,000   50,000   50,000   50,000   50,000   50,000   50,000   50,000   50,000   50,000   50,000   50,000   50,000   50,000   50,000   50,000   50,000   50,000   50,000   50,000   50,000   50,000   50,000   50,000   50,000   50,000   50,000   50,000   50,000   50,000   50,000   50,000   50,000   50,000   50,000   50,000   50,000   50,000   50,000   50,000   50,000   50,000   50,000   50,000   50,000   50,000   50,000   50,000   50,000   50,000   50,000   50,000   50,000   50,000   50,000   50,000   50,000   50,000   50,000   50,000   50,000   50,000   50,000   50,000   50,000   50,000   50,000   50,000   50,000   50,000   50,000   50,000   50,000   50,000   50,000   50,000   50,000   50,000   50,000   50,000   50,000   50,000   50,000   50,000   50,000   50,000   50,000   50,000   50,000   50,000   50,000   50,000   50,000   50,000   50,000   50,000   50,000   50,000   50,000   50,000   50,000   50,000   50,000   50,000   50,000   50,000   50,000   50,000   50,000   50,000   50,000   50,000   50,000   50,000   50,000   50,000   50,000   50,000   50,000   50,000   50,000   50,000   50,000   50,000   50,000   50,000   50,000   50,000   50,000   50,000   50,000   50,000   50,000   50,000   50,000   50,000   50,000   50,000   50,000   50,000   50,000   50,000   50,000   50,000   50,000   50,000   50,000   50,000   50,000   50,000   50,000   50,000   50,000   50,000   50,000   50,000   50,000   50,000   50,000   50,000   50,000   50,000   50,000   50,000   50,000   50,000   50,000   50,000   50,000   50,000   50,000   50 | Seam finish<br>Hem finish                                                                                                                                         | Overlock invisi<br>lining<br>Blind Hem                  | ble seam with                                                                     |  |
|                          |                                                                                                                                                                                                                                                                                                                                                                                                                                                                                                                                                                                                                                                                                                                                                                                                                                                                                                                                                                                                                                                                                                                                                                                                                                                                                                                                                                                                                                                                                                                                                                |                                                                                                                                                                                                                                                                                                                                                                                                                                                                                                                                                                                                                                                                                                                                                                                                                                                                                                                                                                                                                                                                                                                                                                                                                                                                                                                                                                                                                                                                                                                                                                                                                                                                                                                                                                                                                                                                                                                                                                                                                                                                                                                                 | Trims                                                                                                                                                             | Concealed zipp                                          | per - 16"                                                                         |  |

05

| Designer:       | Style Description: | Season:   |
|-----------------|--------------------|-----------|
| Preethi Kosanam | Shacket            | AW 22- 23 |
| Style no:       | Collection:        | Category: |
| #ADAW2223005    | Agony              | Women     |

| Material                                                        | Pantone       | Quantity                      | Unit price            | Amount (INR)               |
|-----------------------------------------------------------------|---------------|-------------------------------|-----------------------|----------------------------|
| Red sheep nappa DD<br>Black sheep nappa DD<br>Lining<br>Wadding |               | 70 sqft<br>7 m<br>7 m<br>18 m | 08<br>200<br>23<br>28 | 560<br>1,400<br>161<br>504 |
|                                                                 |               |                               | Total cost            | 2,625                      |
| Surface Embellishment                                           |               | Quantity                      | Unit price            | Amount (INR)               |
| Cylindrical surface developme                                   | nt            |                               |                       | 4000                       |
|                                                                 |               |                               | Total cost            | 4000                       |
| Trims                                                           | Length        | Quantity                      | Unit price            | Amount (INR)               |
| Sewing thread<br>Zipper                                         | 150 m<br>5 ft | 1                             | 300<br>10             | 600<br>1200                |
|                                                                 |               |                               | Total cost            | 1800                       |
| Labor                                                           |               |                               |                       |                            |
| Cutting<br>Sewing<br>Pattern Making                             |               |                               |                       | 1000<br>2000<br>2075       |
|                                                                 |               |                               | Total cost            | 5,075                      |
| Total Cost                                                      |               |                               | 13,500                | INR.                       |
| Suggested Retail Markup %                                       | •             | 60%                           | 21,600                | INR.                       |