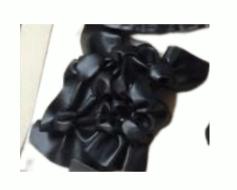

#### SILHOUETTE EXPLORATION

I began my exploration by applying the virus on the places where I had pain while i experienced the virus. I made fabric manipulation that look visually similar to the virus and applied it to my body form to create new designs. This process was helpful as I was able to create multiple explorations.

19-1103 TCX
Espresso

I choose tints of red and black as a symbol of bloodbath that the virus had created worldwide.