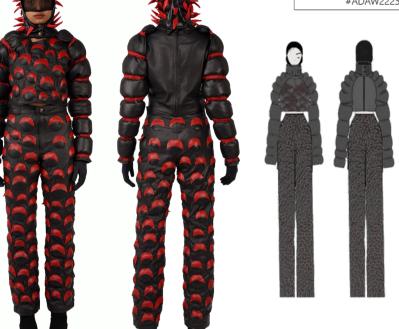

## Designer: Style Description: Season: Preethi Kosanam Shacket AW 22- 23 Style no: Collection: Category: #ADAW2223001 Agony Women

| Material                   | Pantone | Quantity | Unit price | Amount (INR |
|----------------------------|---------|----------|------------|-------------|
| Red sheep nappa DD         |         | 40 sqft  | 08         | 320         |
| Black sheep nappa DD       |         | 4 m      | 200        | 800         |
| Lining                     |         | 4 m      | 23         | 92          |
| Wadding                    |         | 10 m     | 28         | 280         |
|                            |         |          | Total cost | 1492        |
| Surface Embellishment      |         | Quantity | Unit price | Amount (INR |
| Circle surface development |         |          |            | 2500        |
|                            |         |          | Total cost | 2500        |
| Trims                      | Length  | Quantity | Unit price | Amount (INR |
| Sewing thread              | 150 m   | 2        | 300        | 600         |
| Zipper                     | 3 ft    | 1        | 10         | 200         |
|                            |         |          | Total cost | 800         |
| Labor                      |         |          |            |             |
| Cutting                    |         |          |            | 500         |
| Sewing                     |         |          |            | 1000        |
| Pattern Making             |         |          |            | 1075        |
|                            |         |          | Total cost | 2,575       |
| Total Cost                 |         |          | 7362       | INR.        |
| Suggested Retail Markup %  |         | 60%      | 11,779.2   | INR.        |