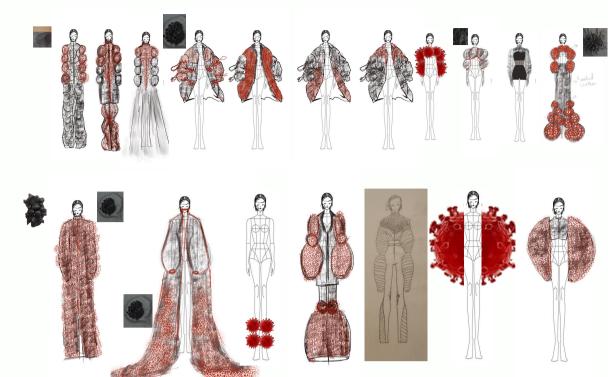

#### INSPIRATION

A key focus on supersized garments voluminous redefined direction b y traditional silhouettes with the horror of the pandemic period depicted in the aesthetics o f the Phantasmagoria along with strange surfaces and unsettling shapes return to challenge established conventions of beauty.

#### FABRIC MANUPULATION

COLOUR

PANTONE®

19-1557 TCX
Chili Pepper

PANTONE®

18-1531 TCX

Barn Red

PANTONE®

19-1103 TCX
Espresso

I choose tints of red and black as a symbol of bloodbath that the virus had created worldwide.

#### SILHOUETTE EXPLORATION

I began my exploration by applying the virus on the places where I had pain while i experienced the virus. I made fabric manipulation that look visually similar to the virus and applied it to my body form to create new designs. This process was helpful as I was able to create multiple explorations.