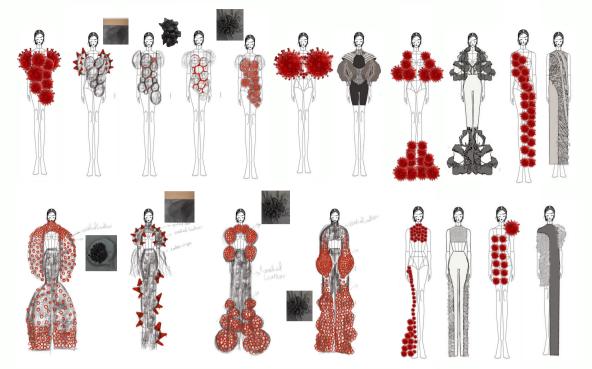

#### INSPIRATION

A key focus on supersized garments voluminous redefined direction b y traditional silhouettes with the horror of the pandemic period depicted in the aesthetics o f the Phantasmagoria along with strange surfaces and unsettling shapes return to challenge established conventions of beauty.

#### FABRIC MANUPULATION

COLOUR

PANTONE®

19-1557 TCX
Chili Pepper

PANTONE®

18-1531 TCX

Barn Red

PANTONE®

19-1103 TCX
Espresso

I choose tints of red and black as a symbol of bloodbath that the virus had created worldwide.

#### SILHOUETTE EXPLORATION

I began my exploration by applying the virus on the places where I had pain while i experienced the virus. I made fabric manipulation that look visually similar to the virus and applied it to my body form to create new designs. This process was helpful as I was able to create multiple explorations.