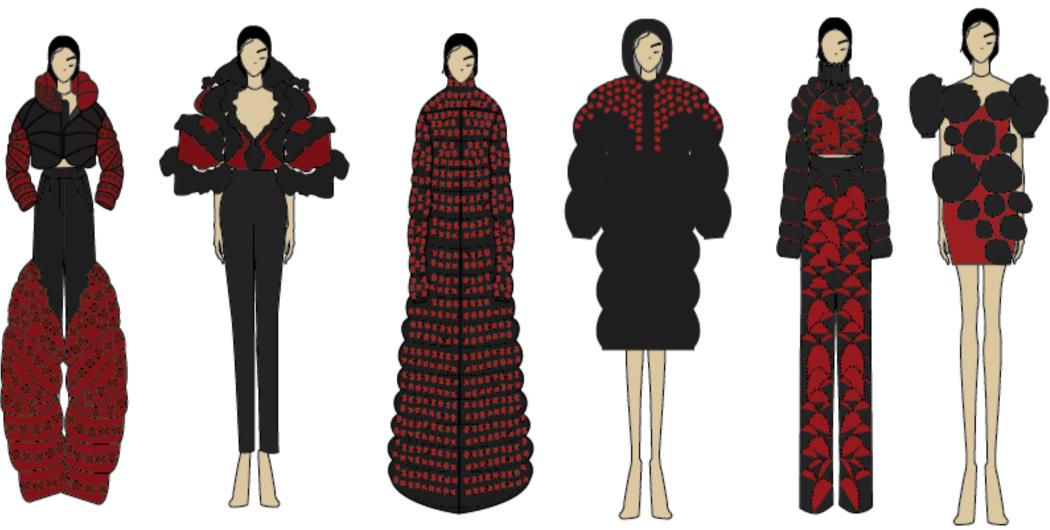

#### INSPIRATION

A key focus on supersized garments voluminous redefined direction b y traditional silhouettes with the horror of the pandemic period depicted in the aesthetics o f the Phantasmagoria along with strange surfaces and unsettling shapes return to challenge established conventions of beauty.

#### SILHOUETTE EXPLORATION

I began my exploration by applying the virus on the places where I had pain while i experienced the virus. I made fabric manipulation that look visually similar to the virus and applied it to my body form to create new designs. This process was helpful as I was able to create multiple explorations.