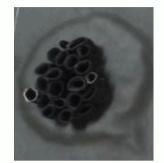

#### SILHOUETTE EXPLORATION

I began my exploration by applying the virus on the places where I had pain while i experienced the virus. I made fabric manipulation that look visually similar to the virus and applied it to my body form to create new designs. This process was helpful as I was able to create multiple explorations.

19-1103 TCX
Espresso

I choose tints of red and black as a symbol of bloodbath that the virus had created worldwide.