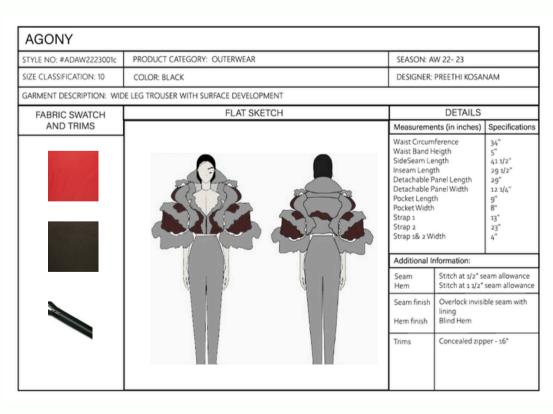

#### SPECIFICATION SHEET

| AGONY                   |                                        |                                                                                                                                                                                        |                                       |                                                                                                        |
|-------------------------|----------------------------------------|----------------------------------------------------------------------------------------------------------------------------------------------------------------------------------------|---------------------------------------|--------------------------------------------------------------------------------------------------------|
| STYLE NO: #ADAW2223001c | PRODUCT CATEGORY: OUTERWEAR            | SEASON: AW 2                                                                                                                                                                           | SEASON: AW 22- 23                     |                                                                                                        |
| IZE CLASSIFICATION: 10  | COLOR: BLACK                           | DESIGNER: PRI                                                                                                                                                                          | EETHI KOSAN                           | MAM                                                                                                    |
| ARMENT DESCRIPTION: WID | E LEG TROUSER WITH SURFACE DEVELOPMENT | '                                                                                                                                                                                      |                                       |                                                                                                        |
| FABRIC SWATCH           | FLAT SKETCH                            |                                                                                                                                                                                        | DETAILS                               |                                                                                                        |
| AND TRIMS               |                                        | Measurements                                                                                                                                                                           | (in inches)                           | Specifications                                                                                         |
|                         |                                        | Waist Circumfer<br>Waist Band Heig<br>SideSeam Lengt<br>Inseam Length<br>Detachable Pane<br>Detachable Pane<br>Pocket Length<br>Pocket Width<br>Strap 1<br>Strap 2<br>Strap 1& 2 Width | gth<br>th<br>el Length<br>el Width    | 34"<br>5"<br>41 1/2"<br>29 1/2"<br>29 1/2"<br>29 1/2"<br>9"<br>12 1/4"<br>9"<br>8"<br>13"<br>23"<br>4" |
| 1000110011              |                                        | Additional Infor                                                                                                                                                                       | rmation:                              |                                                                                                        |
|                         |                                        |                                                                                                                                                                                        |                                       | eam allowance<br>seam allowance                                                                        |
|                         |                                        | lir                                                                                                                                                                                    | overlock invisit<br>ning<br>Ilind Hem | ole seam with                                                                                          |
|                         |                                        | Trims Co                                                                                                                                                                               | oncealed zipp                         | per - 16"                                                                                              |