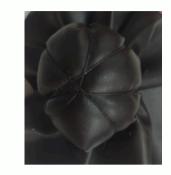

#### SILHOUETTE EXPLORATION

I began my exploration by applying the virus on the places where I had pain while i experienced the virus. I made fabric manipulation that look visually similar to the virus and applied it to my body form to create new designs. This process was helpful as I was able to create multiple explorations.

19-1103 TCX
Espresso

I choose tints of red and black as a symbol of bloodbath that the virus had created worldwide.