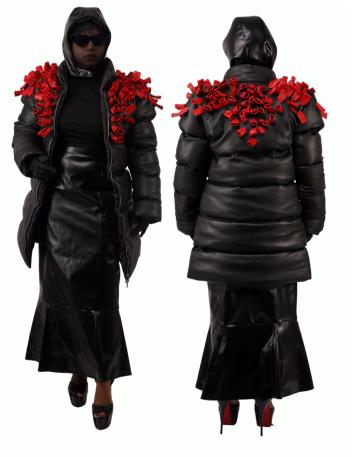

## Designer: Style Description: Season: Preethi Kosanam Shacket AW 22-23 Style no: Collection: Category: #ADAW22230 Agony Women

| Material                   | Pantone | Quantity | Unit price | Amount (INR) |
|----------------------------|---------|----------|------------|--------------|
| Maroon sheep nappa DD      |         | 60 sqft  | 08         | 480          |
| Black sheep nappa DD       |         | 100 sqft | 06         | 600          |
| Lining                     |         | 6 m      | 23         | 138          |
| Wadding                    |         | 10 m     | 28         | 280          |
|                            |         |          | Total cost | 1498         |
| Surface Embellishment      |         | Quantity | Unit price | Amount (INR) |
| Circle surface development |         |          |            | 5000         |
|                            |         |          | Total cost | 5000         |
| Trims                      | Length  | Quantity | Unit price | Amount (INR) |
| Sewing thread              | 150 m   | 2        | 300        | 600          |
| Zipper                     | 3 ft    | 1        | 10         | 200          |
|                            |         |          | Total cost | 800          |
| Labor                      |         |          |            |              |
| Cutting                    |         |          |            | 500          |
| Sewing                     |         |          |            | 1000         |
| Pattern Making             |         |          |            | 1075         |
|                            |         |          | Total cost | 2,575        |
| Total Cost                 |         |          | 9,873      | INR.         |
| Suggested Retail Markup %  |         | 60%      | 15,796.8   | INR.         |