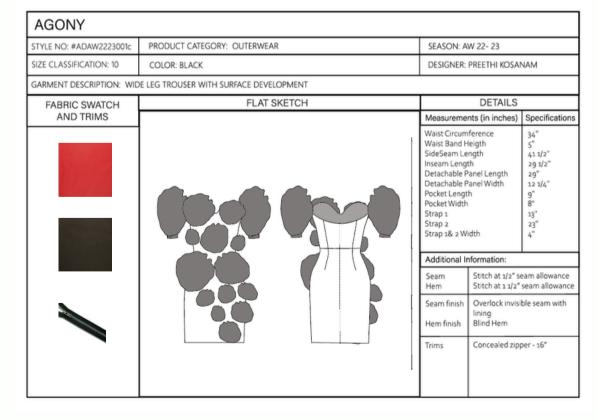

#### SPECIFICATION SHEET

| AGONY                   |                                        |                                                                                                                                                                                        |                                       |                                                                                                        |
|-------------------------|----------------------------------------|----------------------------------------------------------------------------------------------------------------------------------------------------------------------------------------|---------------------------------------|--------------------------------------------------------------------------------------------------------|
| STYLE NO: #ADAW2223001c | PRODUCT CATEGORY: OUTERWEAR            | SEASON: AW 2                                                                                                                                                                           | SEASON: AW 22- 23                     |                                                                                                        |
| IZE CLASSIFICATION: 10  | COLOR: BLACK                           | DESIGNER: PRI                                                                                                                                                                          | EETHI KOSAN                           | MAM                                                                                                    |
| ARMENT DESCRIPTION: WID | E LEG TROUSER WITH SURFACE DEVELOPMENT | '                                                                                                                                                                                      |                                       |                                                                                                        |
| FABRIC SWATCH           | FLAT SKETCH                            |                                                                                                                                                                                        | DETAILS                               |                                                                                                        |
| AND TRIMS               |                                        | Measurements                                                                                                                                                                           | (in inches)                           | Specifications                                                                                         |
|                         |                                        | Waist Circumfer<br>Waist Band Heig<br>SideSeam Lengt<br>Inseam Length<br>Detachable Pane<br>Detachable Pane<br>Pocket Length<br>Pocket Width<br>Strap 1<br>Strap 2<br>Strap 1& 2 Width | gth<br>th<br>el Length<br>el Width    | 34"<br>5"<br>41 1/2"<br>29 1/2"<br>29 1/2"<br>29 1/2"<br>9"<br>12 1/4"<br>9"<br>8"<br>13"<br>23"<br>4" |
| 1000110011              |                                        | Additional Infor                                                                                                                                                                       | rmation:                              |                                                                                                        |
|                         |                                        |                                                                                                                                                                                        |                                       | eam allowance<br>seam allowance                                                                        |
|                         |                                        | lir                                                                                                                                                                                    | overlock invisit<br>ning<br>Ilind Hem | ole seam with                                                                                          |
|                         |                                        | Trims Co                                                                                                                                                                               | oncealed zipp                         | per - 16"                                                                                              |