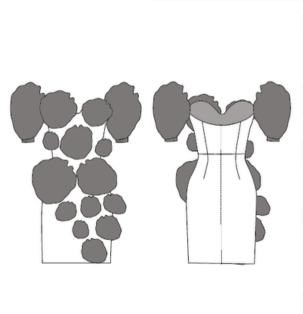

Designer:

Style no:

Preethi Kosanam

#ADAW2223004

Style Description:

Collection:

Dress

03

04

| Material                   | Pantone | Quantity | Unit price | Amount (INR) |
|----------------------------|---------|----------|------------|--------------|
| Red sheep nappa DD         |         | 30 sqft  | 08         | 240          |
| Black sheep nappa DD       |         | 15 sqft  | 06         | 90           |
| Lining                     |         | 2.5 m    | 23         | 57.5         |
| Wadding                    |         | 21 sqft  | 28         | 588          |
|                            |         |          | Total cost | 975.5        |
| Surface Embellishment      |         | Quantity | Unit price | Amount (INR) |
| Puffed surface development |         |          |            | 1000         |
|                            |         |          | Total cost | 1000         |
| Trims                      | Length  | Quantity | Unit price | Amount (INR) |
| Sewing thread              | 150 m   | 2        | 300        | 600          |
| Zipper                     | 8 inch  | 1        | 10         | 450          |
|                            |         |          | Total cost | 950          |
| Labor                      |         |          |            |              |
| Cutting                    |         |          |            | 1000         |
| Sewing                     |         |          |            | 2000         |
| Pattern Making             |         |          |            | 2075         |
|                            |         |          | Total cost | 5,075        |
| Total Cost                 |         |          | 8,000.5    | INR.         |
| Suggested Retail Markup %  |         | 60%      | 12800.8    | INR.         |

Season:

Category:

Women

AW 22-23

SPECIFICATION SHEET

GARMENT

COSTING