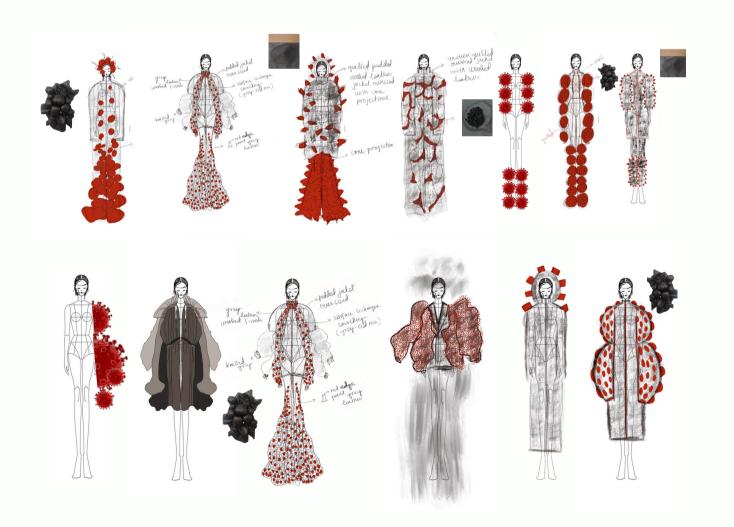

#### INSPIRATION

A key focus on supersized garments voluminous redefined direction b y traditional silhouettes with the horror of the pandemic period depicted in the aesthetics o f the Phantasmagoria along with strange surfaces and unsettling shapes return to challenge established conventions of beauty.

#### FABRIC MANUPULATION

COLOUR

PANTONE®

19-1557 TCX
Chili Pepper

PANTONE®

18-1531 TCX

Barn Red

PANTONE®

19-1103 TCX
Espresso

I choose tints of red and black as a symbol of bloodbath that the virus had created worldwide.

#### SILHOUETTE EXPLORATION

I began my exploration by applying the virus on the places where I had pain while i experienced the virus. I made fabric manipulation that look visually similar to the virus and applied it to my body form to create new designs. This process was helpful as I was able to create multiple explorations.