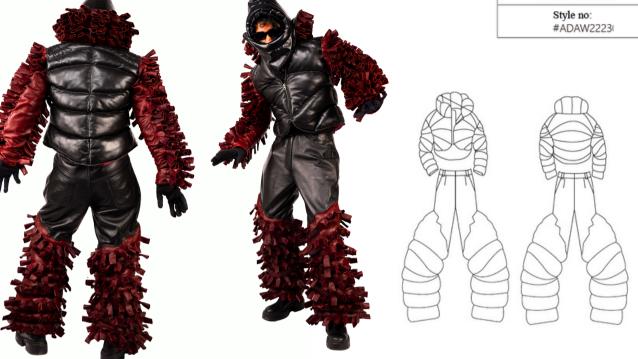

#### INSPIRATION

A key focus on supersized garments voluminous redefined direction b y traditional silhouettes with the horror of the pandemic period depicted in the aesthetics o f the Phantasmagoria along with strange surfaces and unsettling shapes return to challenge established conventions of beauty.

#### SILHOUETTE EXPLORATION

I began my exploration by applying the virus on the places where I had pain while i experienced the virus. I made fabric manipulation that look visually similar to the virus and applied it to my body form to create new designs. This process was helpful as I was able to create multiple explorations.

#### GARMENT

#### COSTING