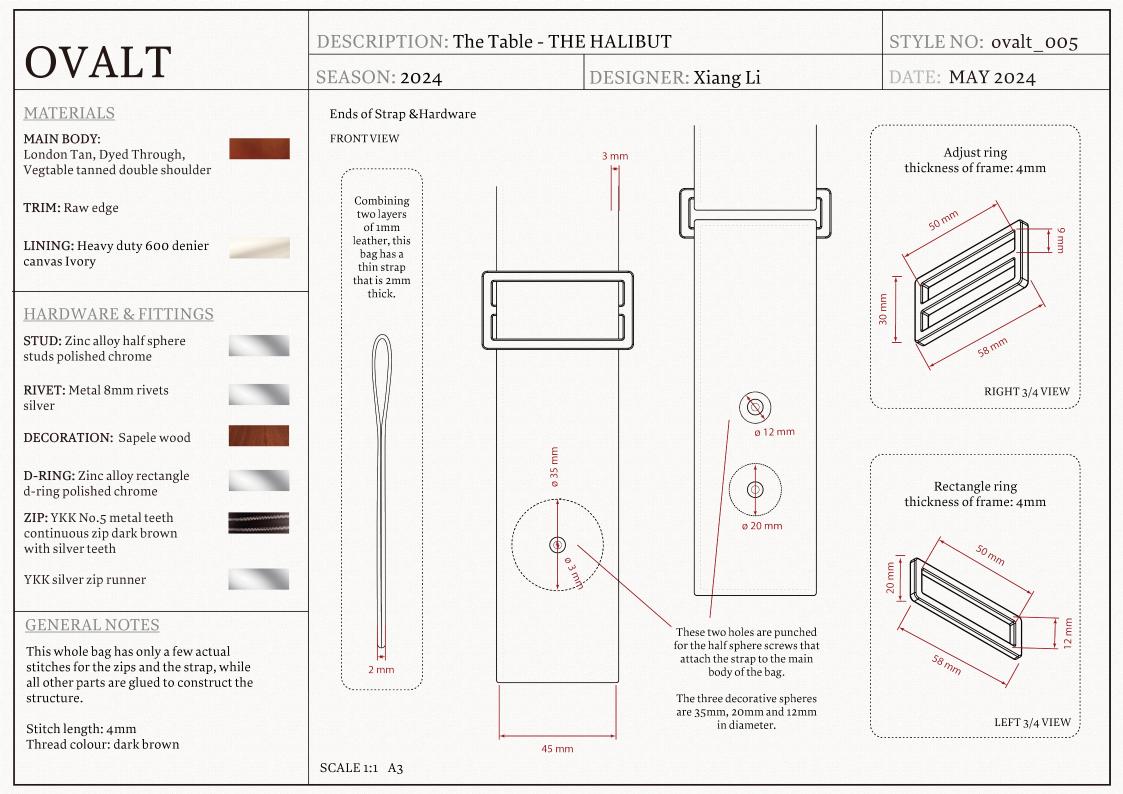

## THE HALIBUT

Leather crossbody bag.

Statement Piece 2.0 in - The Table

The second statement piece in the collection is a more practical model. Inspired by food plating and ingredient composition of modern restaurants, this crossbody bag has sculptural shapes and popping details of decorative half spheres.