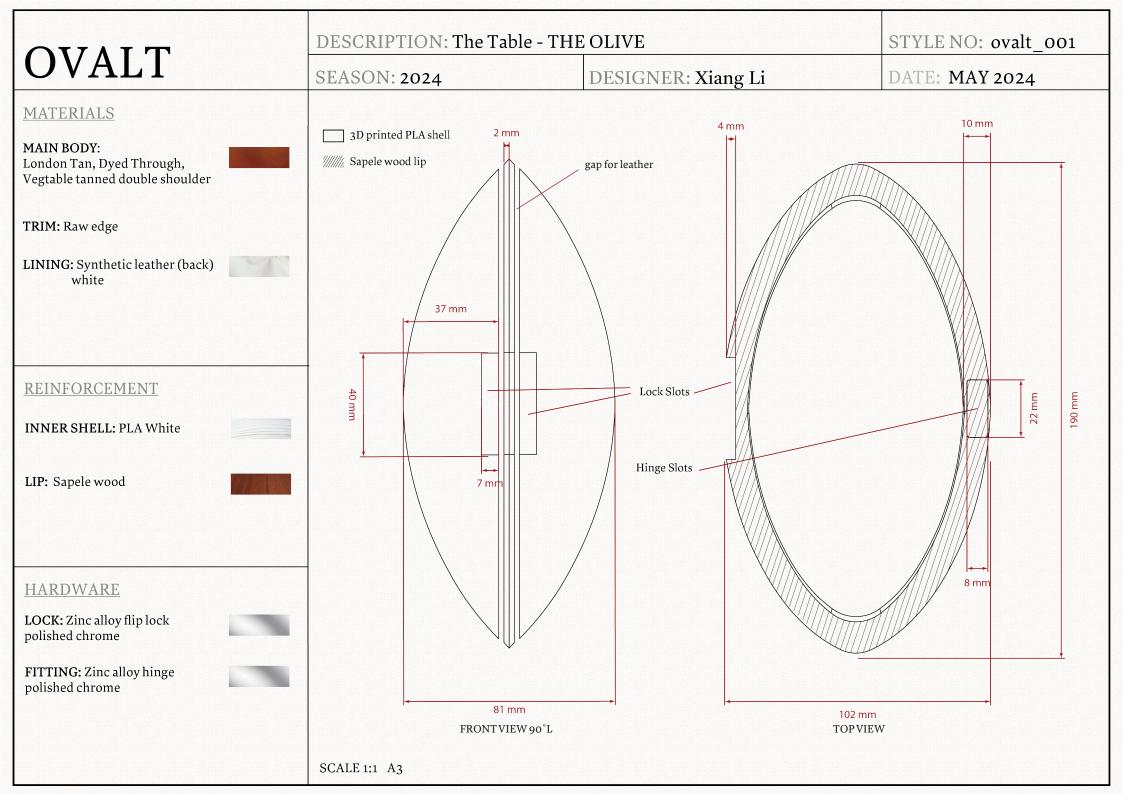

#### THE OLIVE

Leather clutch, Sapele wooden stand.

Statement Piece 1.0 in - The Table

Inspired by the shape of ice cream/puree on a plate, this spoon scouped olive shaped clutch has smooth texture and comfortable carry size.

The stand is transformed from a frame of a vintage dinning chair, curves on all thre dimensions allow the clutch to sit inside and work as a container.

002