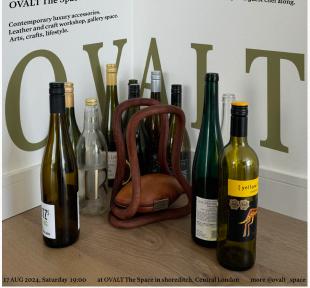

#### The TABLE

Presented by OVALT - the space Natural wine and accompanying plates

Special event curated for the 2024 collection The Table. Celebrate mid summer sunshine and immerse yourselves with fresh and unique wines selected by our sommelier. On top of that, enjoy a 9-course tasting menu curated by our special guest chef along.

Online campaignof tasting event curated for the collection The Table. The event will run at the showroom and workspace of OVALT The Space in central London. We will collaborate with guest sommelier and guest chef in order to present a high quality table.

Presented by OVALT -the space Natural wine and accompanying plates

Special event curated for the 2024 collection The Table. Celebrate mid summer sunshine and immerse yourselves with fresh and unique wines selected by our sommelier. On top of that, enjoy a 9-course tasting menu curated by our special guest chef along.