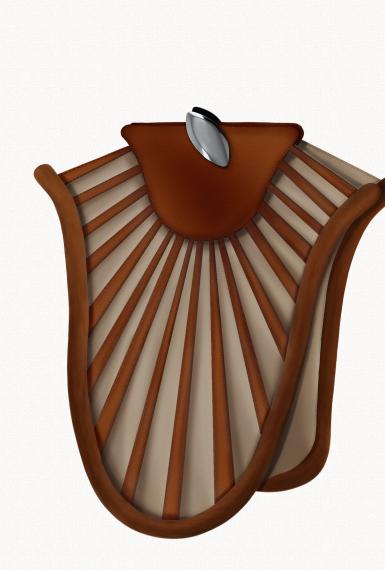

## THE HALIBUT

Leather crossbody bag.

Statement Piece 2.0 in - The Table

The second statement piece in the collection is a more practical model. Inspired by food plating and ingredient composition of modern restaurants, this crossbody bag has sculptural shapes and popping details of decorative half spheres.