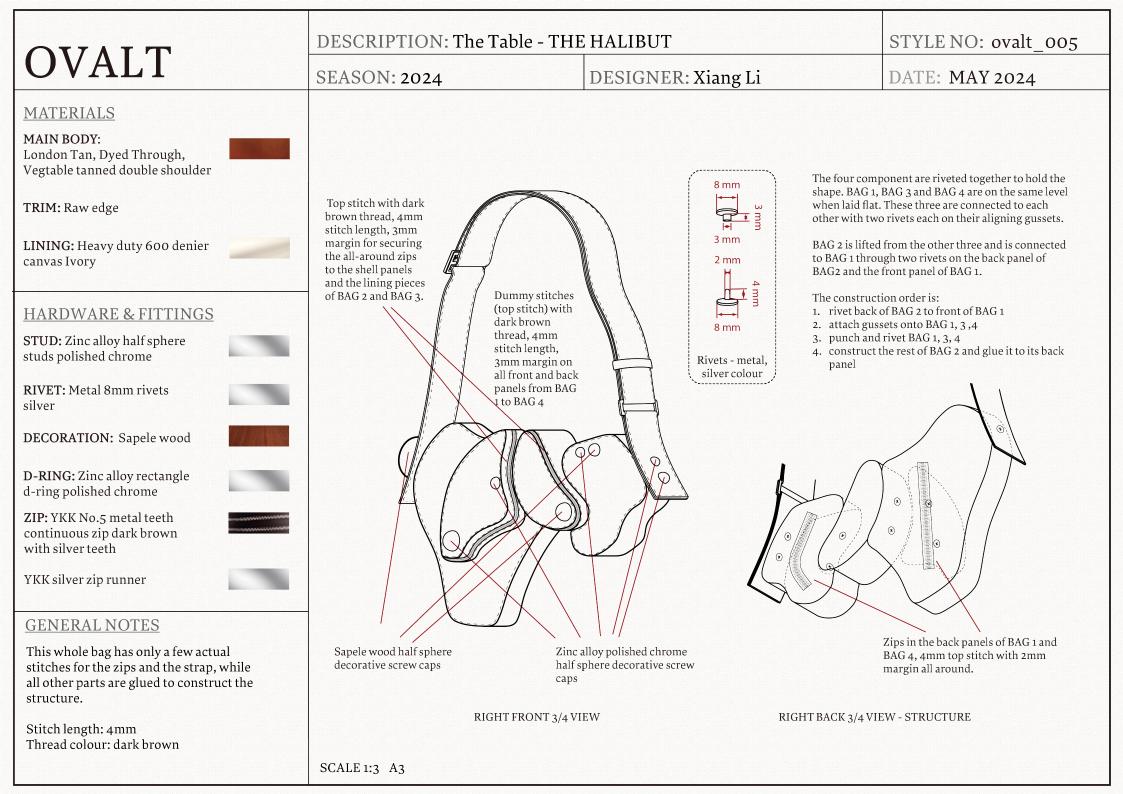

## THE HALIBUT

Leather crossbody bag.

Statement Piece 2.0 in - The Table

The second statement piece in the collection is a more practical model. Inspired by food plating and ingredient composition of modern restaurants, this crossbody bag has sculptural shapes and popping details of decorative half spheres.