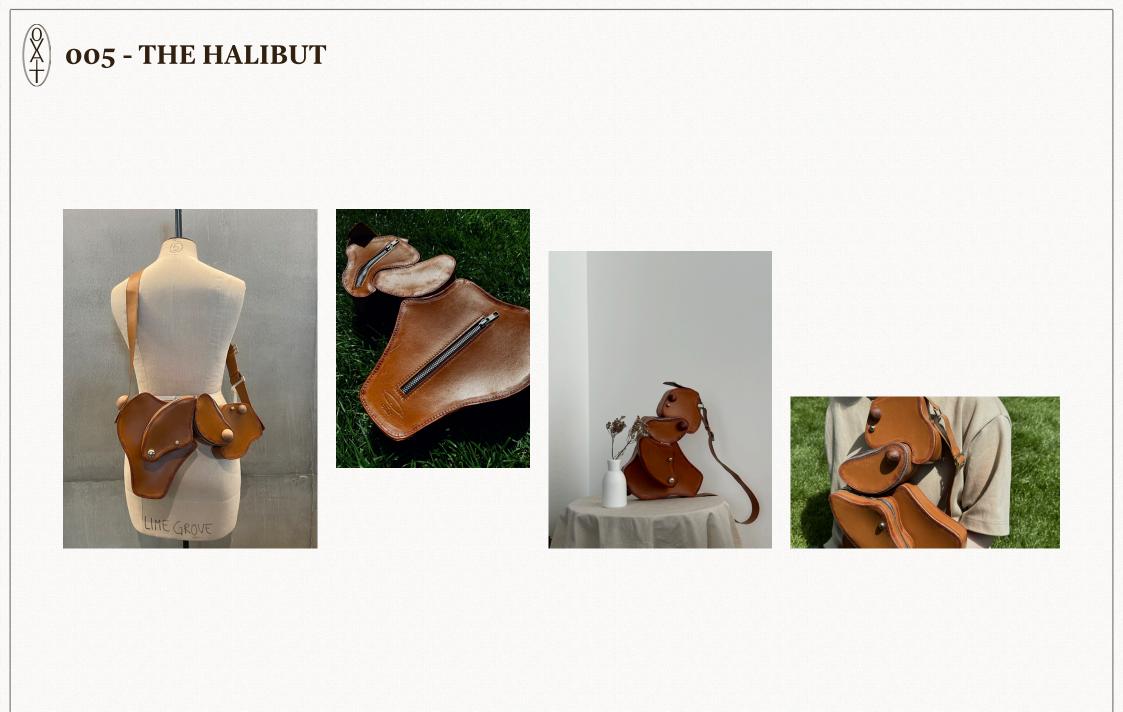

## THE HALIBUT

Leather crossbody bag.

Statement Piece 2.0 in - The Table

The second statement piece in the collection is a more practical model. Inspired by food plating and ingredient composition of modern restaurants, this crossbody bag has sculptural shapes and popping details of decorative half spheres.