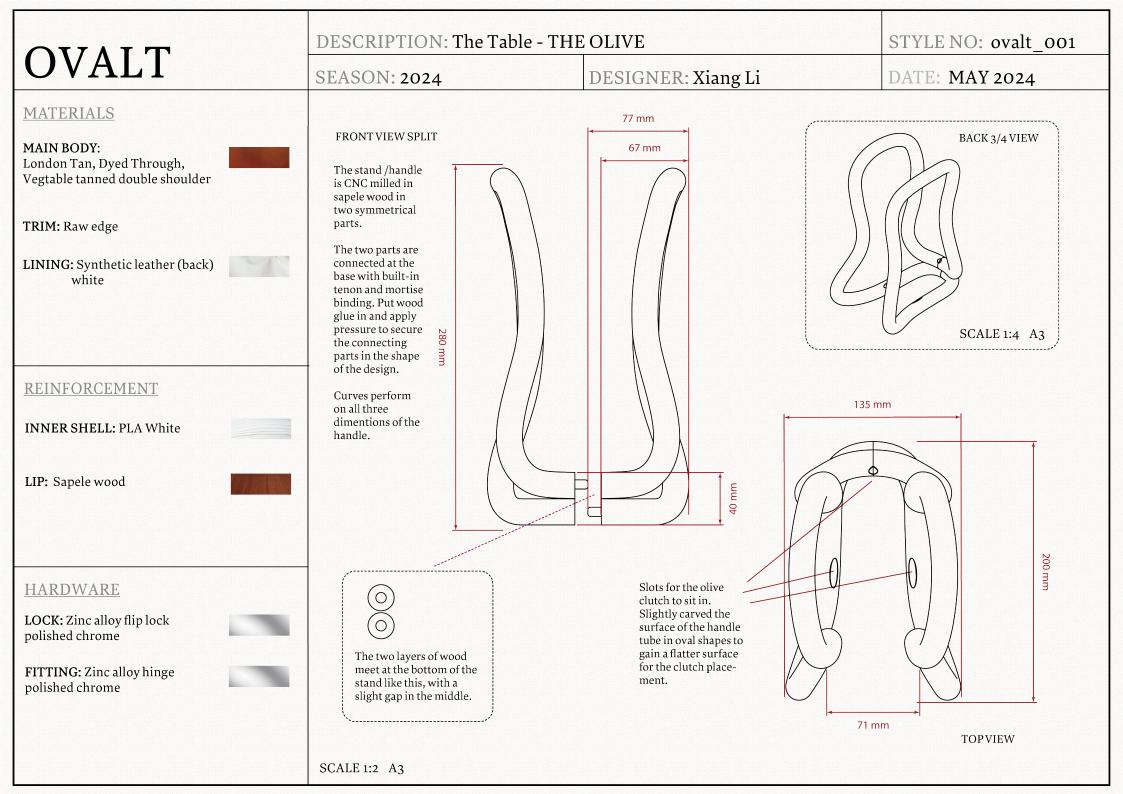

#### THE OLIVE

Leather clutch, Sapele wooden stand.

Statement Piece 1.0 in - The Table

Inspired by the shape of ice cream/puree on a plate, this spoon scouped olive shaped clutch has smooth texture and comfortable carry size.

The stand is transformed from a frame of a vintage dinning chair, curves on all thre dimensions allow the clutch to sit inside and work as a container.

002