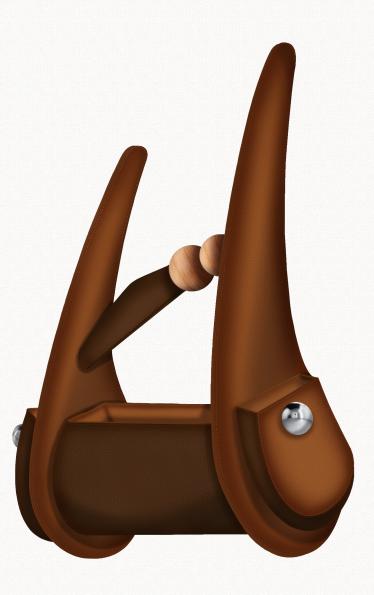

#### THE ONION

Leather clutch, Sapele wooden frame.

Style number 002 in - The Table

Inspired by the shape and construction of vintage dining chair, this clutch communicates the wooden structure in leather, forming an elegant pleated effect.

The harware is a bespoke oval shaped metal capped magnet inspired by THE OLIVE.