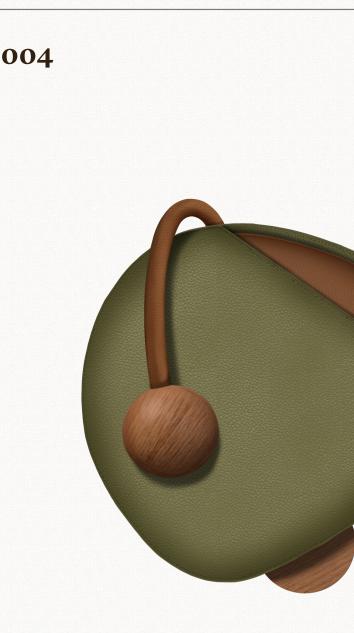

## THE SHORTBREAD

Leather cardholder, wood and metal decoration.

Style number 004 in - The Table

Inspired from dessert plating and leg structures of industrial style vintage chairs, this cardholder is a unique small leather good in the collection that act as the icing on the cake.

It's smooth tecture and rounded shape conveys a warm and calming atmosphere to the owner.