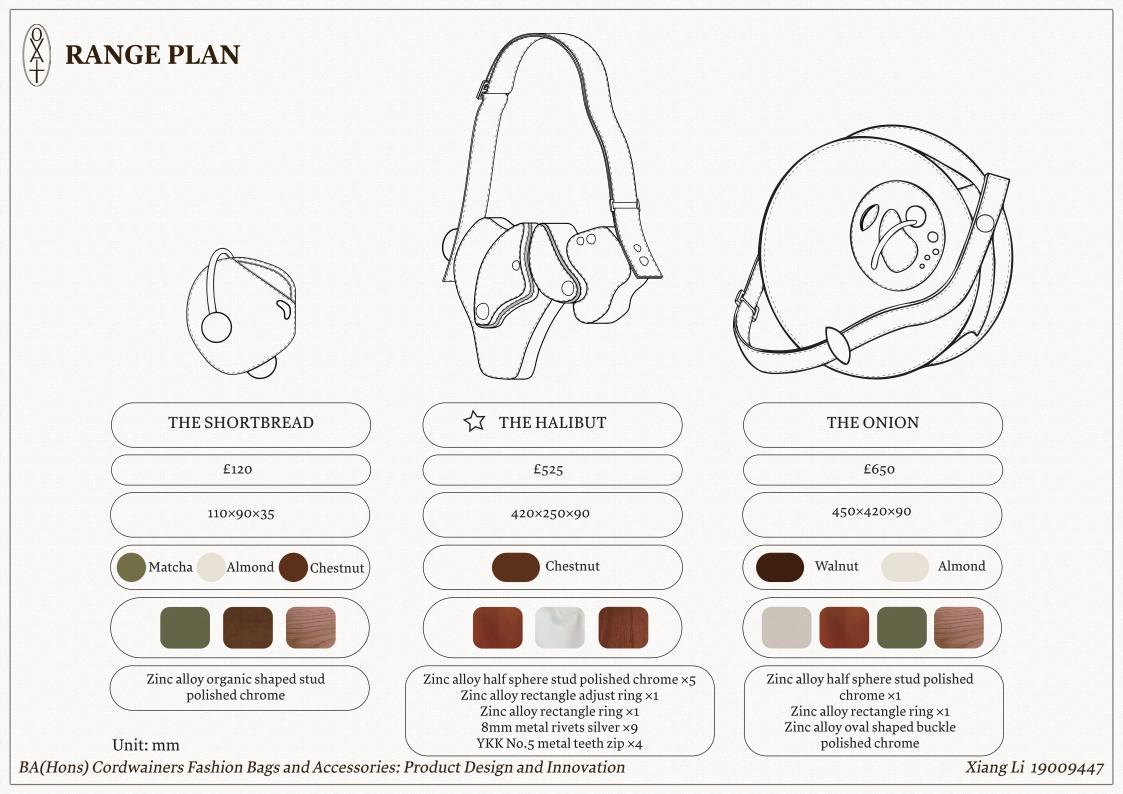

## THE SHORTBREAD

Leather cardholder, wood and metal decoration.

Style number 004 in - The Table

Inspired from dessert plating and leg structures of industrial style vintage chairs, this cardholder is a unique small leather good in the collection that act as the icing on the cake.

It's smooth tecture and rounded shape conveys a warm and calming atmosphere to the owner.

## THE HALIBUT

Leather crossbody bag.

Statement Piece 2.0 in - The Table

The second statement piece in the collection is a more practical model. Inspired by food plating and ingredient composition of modern restaurants, this crossbody bag has sculptural shapes and popping details of decorative half spheres.

# THE PLATE

006

Leather shoulder bag.

Style number 006 in - The Table

The last piece in the collection is a variation of a large tote bag. Inspired by food plating, different from THE HALIBUT, THE PLATE includes all component from the furniture to the ingredients.

With wood and metal decorations, this bag shows a quiet style with a pop of vibrance.