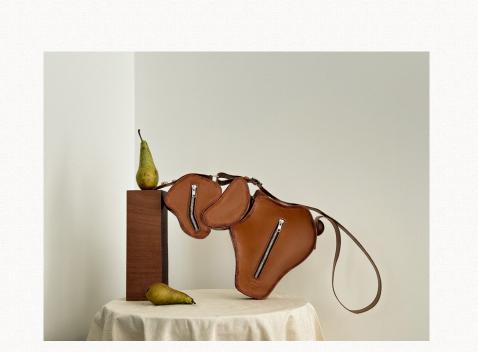

## THE HALIBUT

Leather crossbody bag.

Statement Piece 2.0 in - The Table

The second statement piece in the collection is a more practical model. Inspired by food plating and ingredient composition of modern restaurants, this crossbody bag has sculptural shapes and popping details of decorative half spheres.