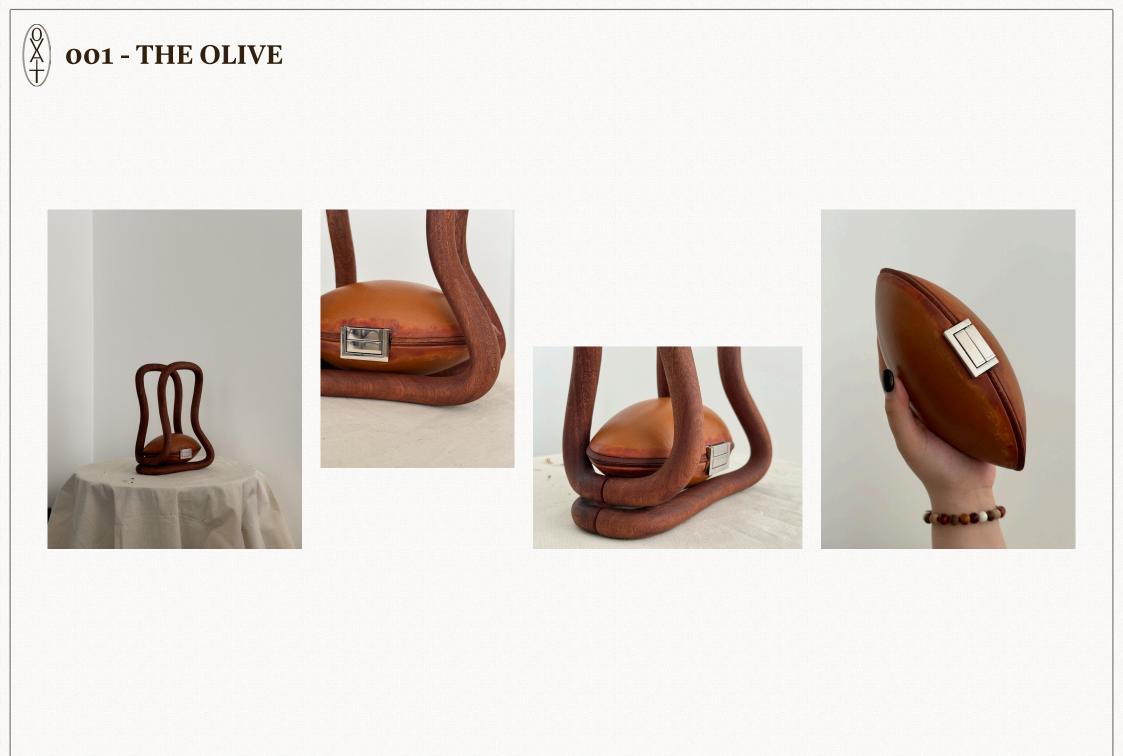

#### THE OLIVE

Leather clutch, Sapele wooden stand.

Statement Piece 1.0 in - The Table

Inspired by the shape of ice cream/puree on a plate, this spoon scouped olive shaped clutch has smooth texture and comfortable carry size.

The stand is transformed from a frame of a vintage dinning chair, curves on all thre dimensions allow the clutch to sit inside and work as a container.

002