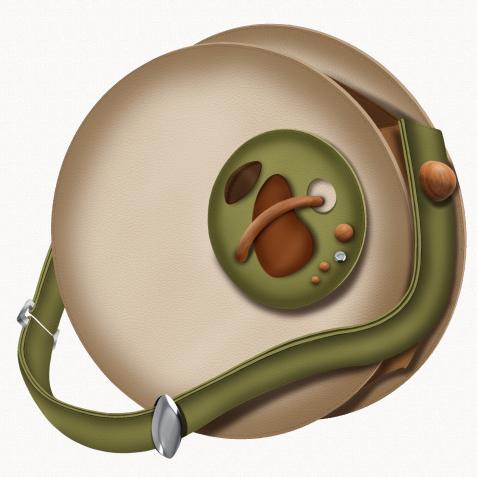

# THE PLATE

006

Leather shoulder bag.

Style number 006 in - The Table

The last piece in the collection is a variation of a large tote bag. Inspired by food plating, different from THE HALIBUT, THE PLATE includes all component from the furniture to the ingredients.

With wood and metal decorations, this bag shows a quiet style with a pop of vibrance.