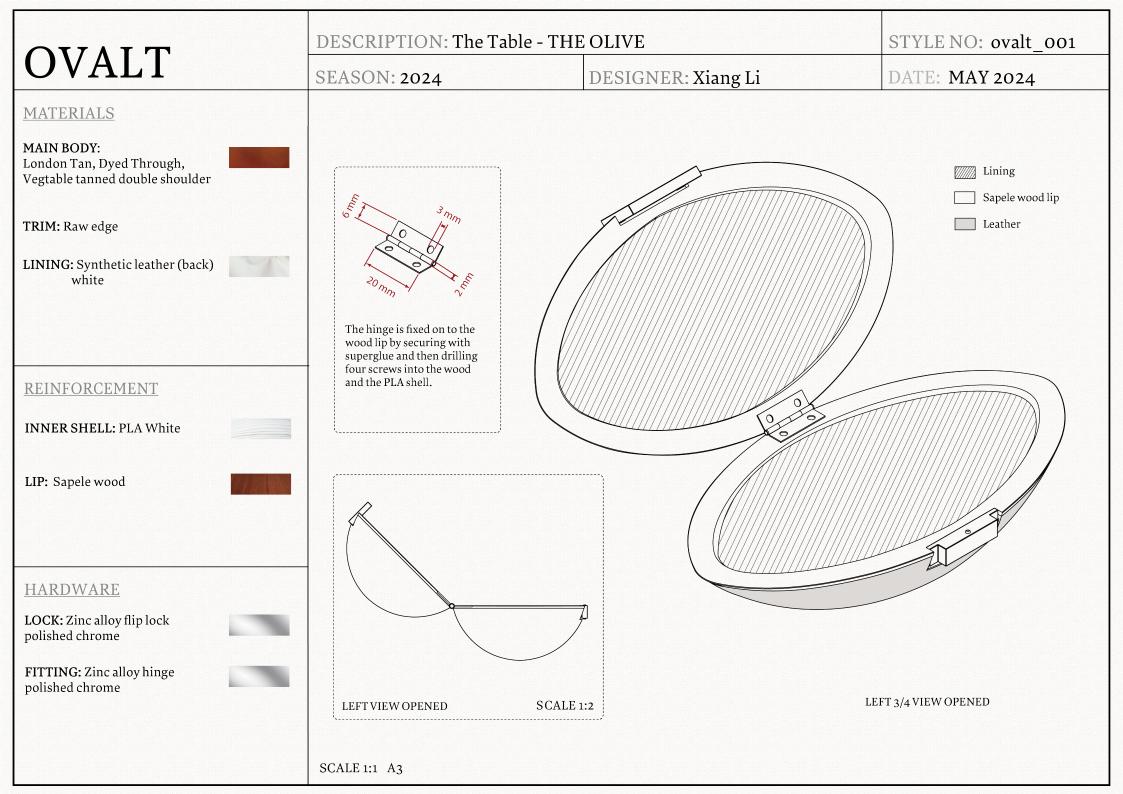

#### THE OLIVE

Leather clutch, Sapele wooden stand.

Statement Piece 1.0 in - The Table

Inspired by the shape of ice cream/puree on a plate, this spoon scouped olive shaped clutch has smooth texture and comfortable carry size.

The stand is transformed from a frame of a vintage dinning chair, curves on all thre dimensions allow the clutch to sit inside and work as a container.

002