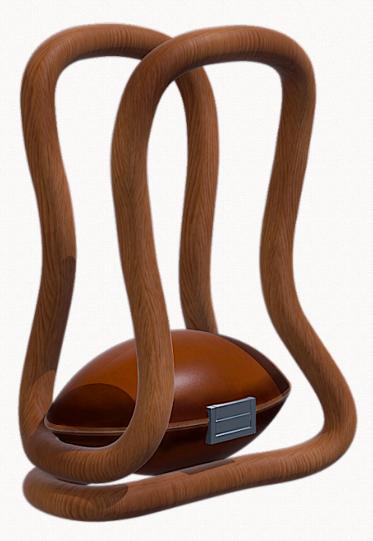

## THE RACK

003

Leather handbag, Leather and Sapele wooden handle.

Style number 003 in - The Table

Inspired by the shape of vintage coffee table, combining the idea of a "rack" of ingredients, this handbag is a large structured bag that showcases volume.