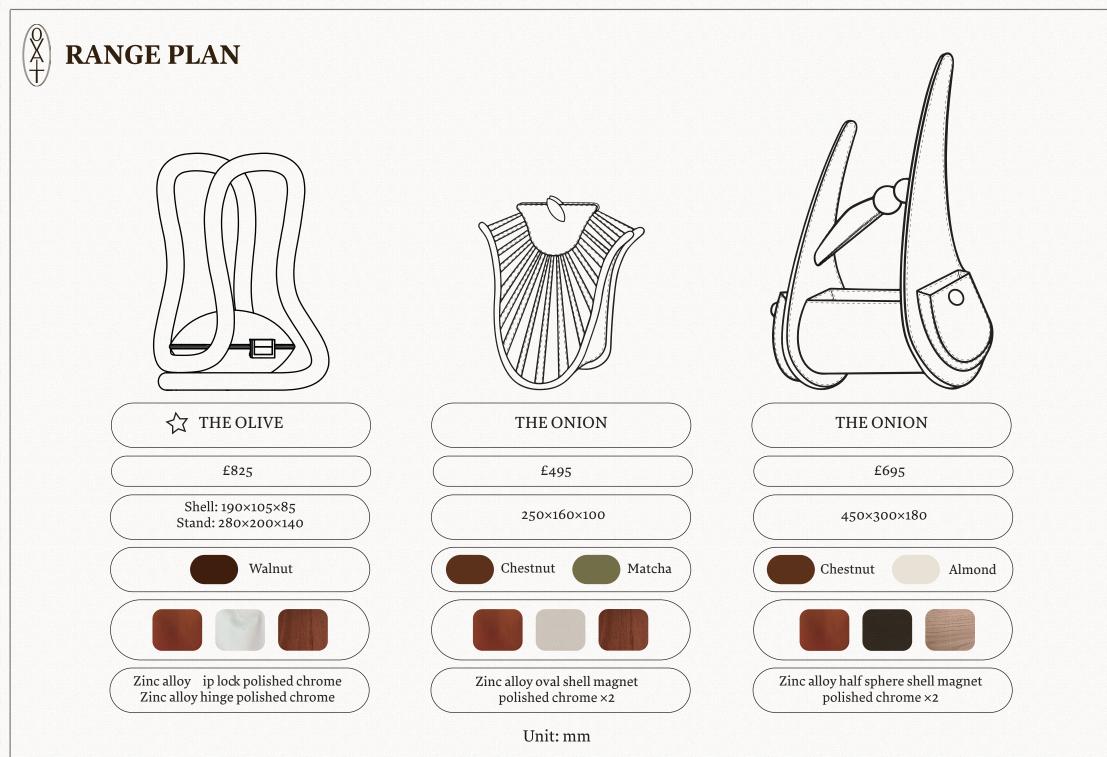

#### THE OLIVE

Leather clutch, Sapele wooden stand.

Statement Piece 1.0 in - The Table

Inspired by the shape of ice cream/puree on a plate, this spoon scouped olive shaped clutch has smooth texture and comfortable carry size.

The stand is transformed from a frame of a vintage dinning chair, curves on all thre dimensions allow the clutch to sit inside and work as a container.

002

#### THE ONION

Leather clutch, Sapele wooden frame.

Style number 002 in - The Table

Inspired by the shape and construction of vintage dining chair, this clutch communicates the wooden structure in leather, forming an elegant pleated effect.

The harware is a bespoke oval shaped metal capped magnet inspired by THE OLIVE.

## THE RACK

003

Leather handbag, Leather and Sapele wooden handle.

Style number 003 in - The Table

Inspired by the shape of vintage coffee table, combining the idea of a "rack" of ingredients, this handbag is a large structured bag that showcases volume.