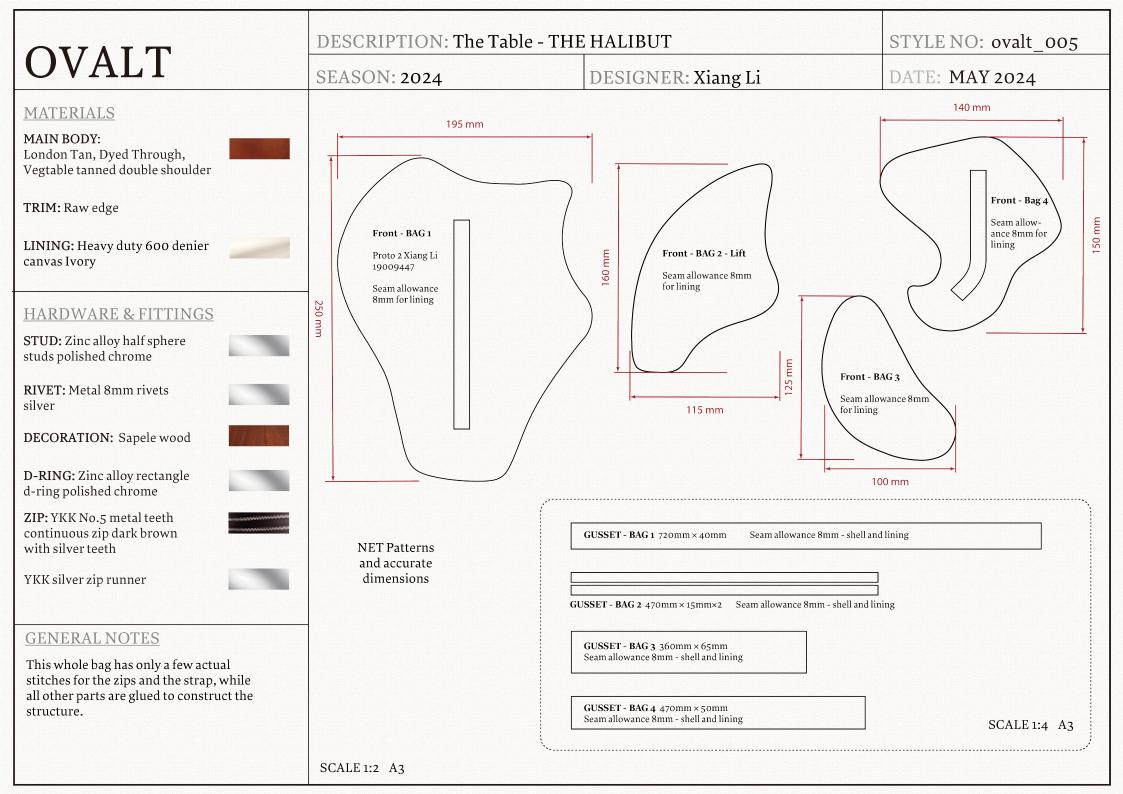

## THE HALIBUT

Leather crossbody bag.

Statement Piece 2.0 in - The Table

The second statement piece in the collection is a more practical model. Inspired by food plating and ingredient composition of modern restaurants, this crossbody bag has sculptural shapes and popping details of decorative half spheres.