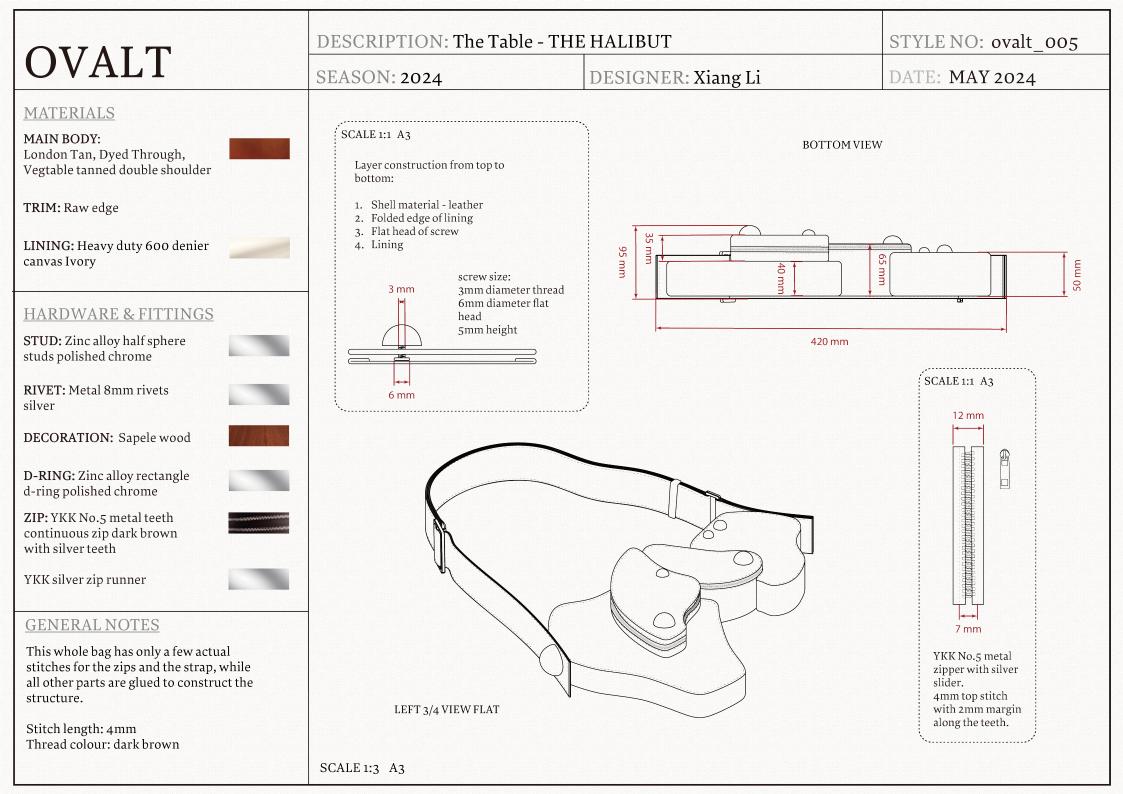

## THE HALIBUT

Leather crossbody bag.

Statement Piece 2.0 in - The Table

The second statement piece in the collection is a more practical model. Inspired by food plating and ingredient composition of modern restaurants, this crossbody bag has sculptural shapes and popping details of decorative half spheres.