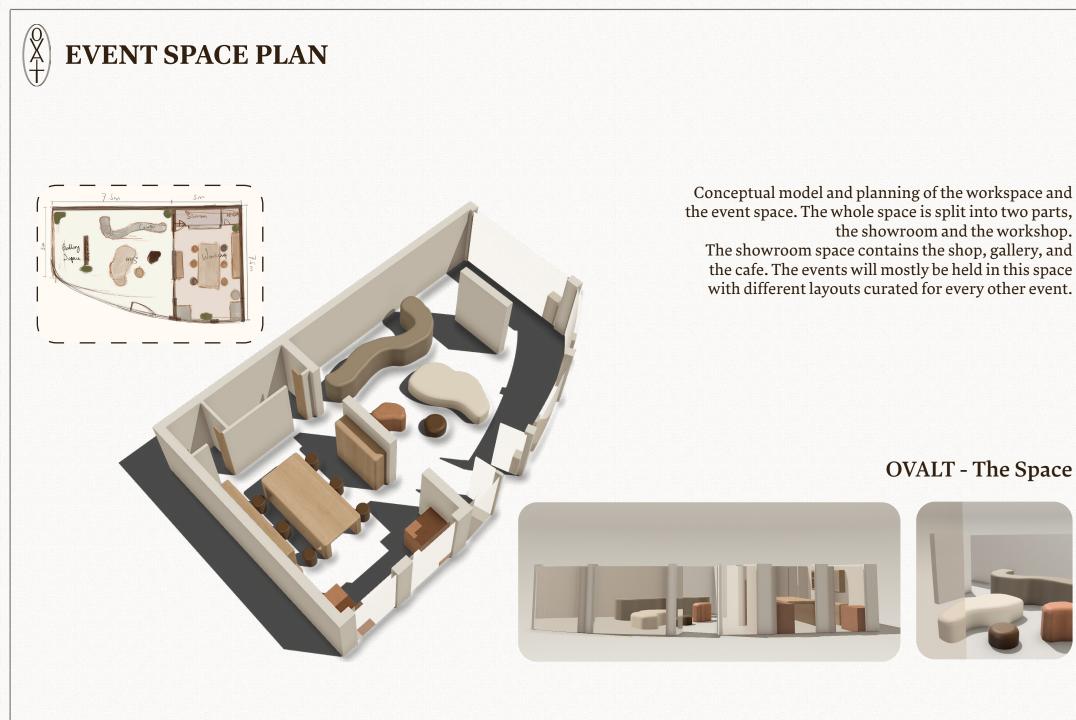

BA(Hons) Cordwainers Fashion Bags and Accessories: Product Design and Innovation

ABOUT • Ovalt - The Space

BA(Hons) Cordwainers Fashion Bags and Accessories: Product Design and Innovation

OVALT The Space

BA(Hons) Cordwainers Fashion Bags and Accessories: Product Design and Innovation

Round the corners.

BA(Hons) Cordwainers Fashion Bags and Accessories: Product Design and Innovation