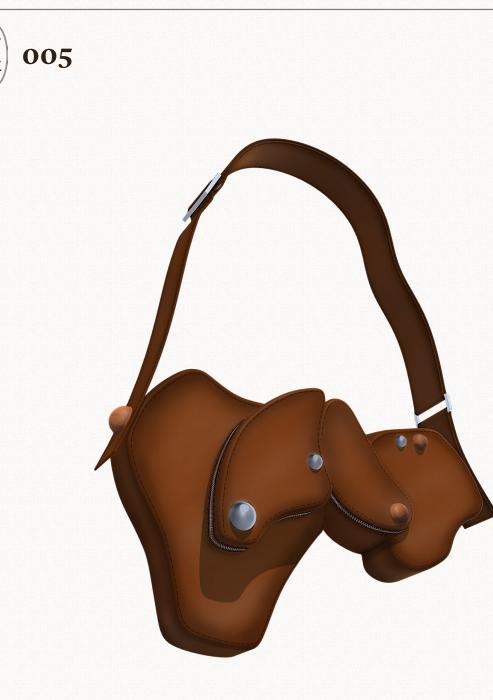

## THE HALIBUT

Leather crossbody bag.

Statement Piece 2.0 in - The Table

The second statement piece in the collection is a more practical model. Inspired by food plating and ingredient composition of modern restaurants, this crossbody bag has sculptural shapes and popping details of decorative half spheres.