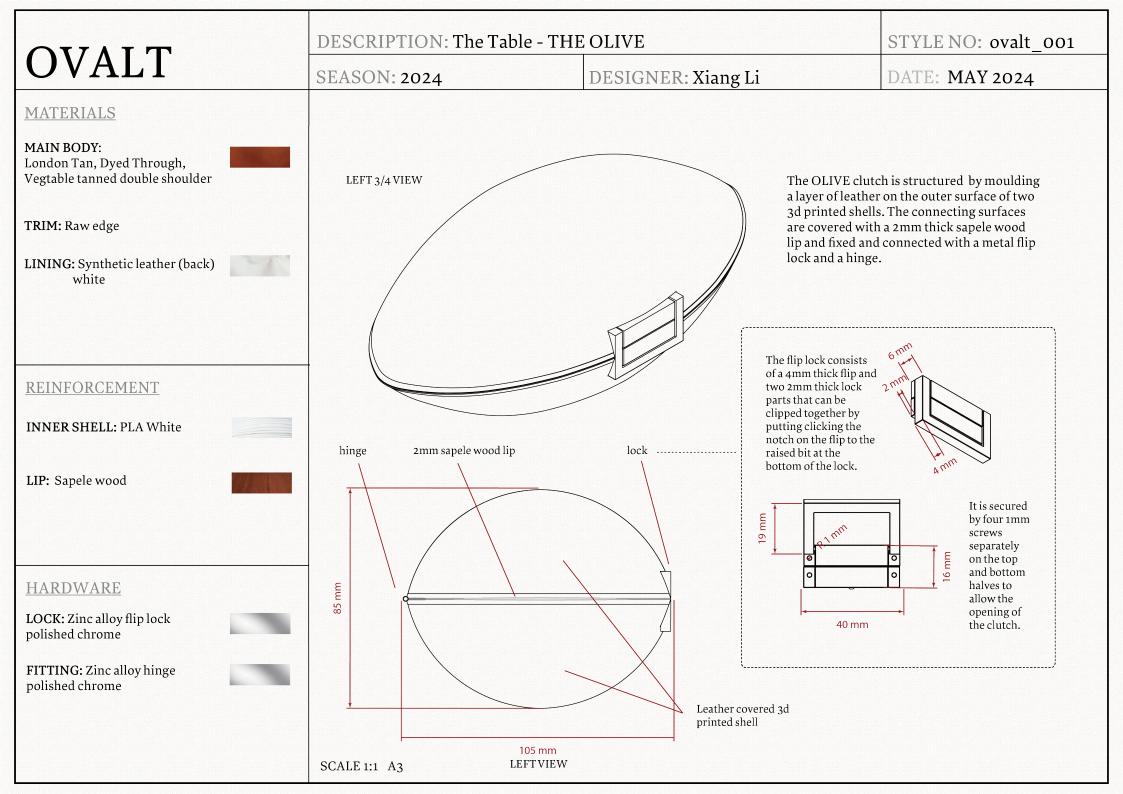

#### THE OLIVE

Leather clutch, Sapele wooden stand.

Statement Piece 1.0 in - The Table

Inspired by the shape of ice cream/puree on a plate, this spoon scouped olive shaped clutch has smooth texture and comfortable carry size.

The stand is transformed from a frame of a vintage dinning chair, curves on all thre dimensions allow the clutch to sit inside and work as a container.

002