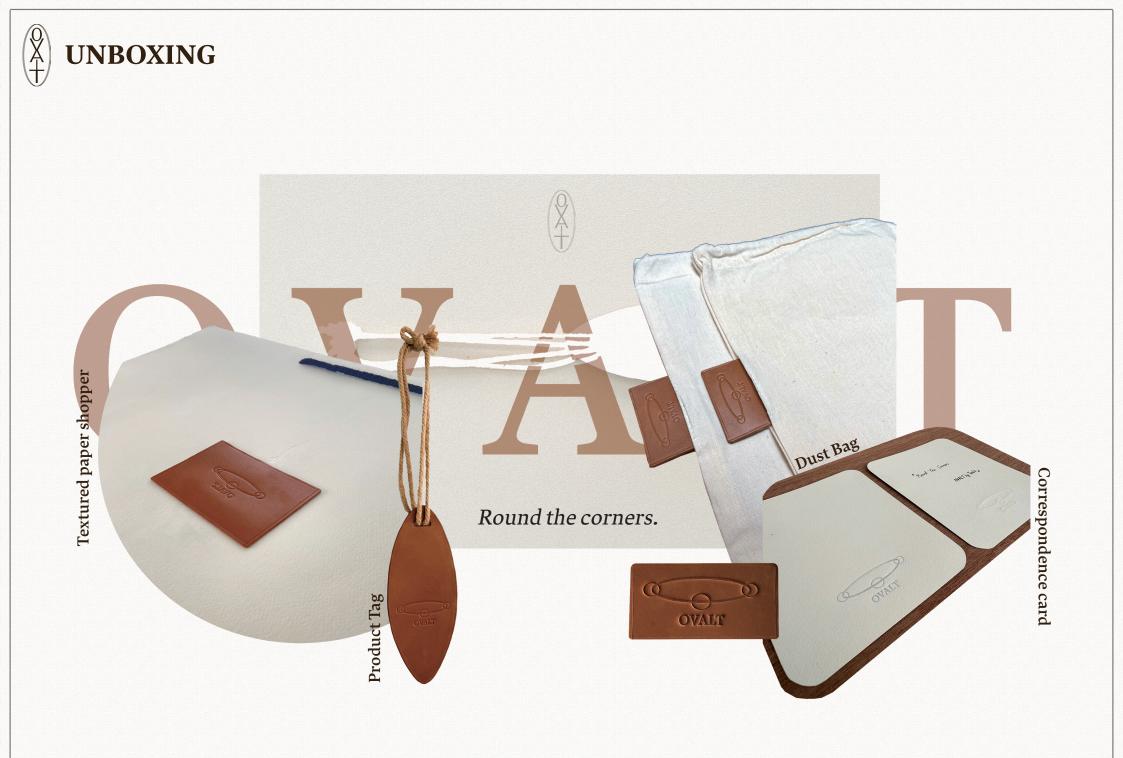

OVALT The Space

BA(Hons) Cordwainers Fashion Bags and Accessories: Product Design and Innovation

Round the corners.

BA(Hons) Cordwainers Fashion Bags and Accessories: Product Design and Innovation