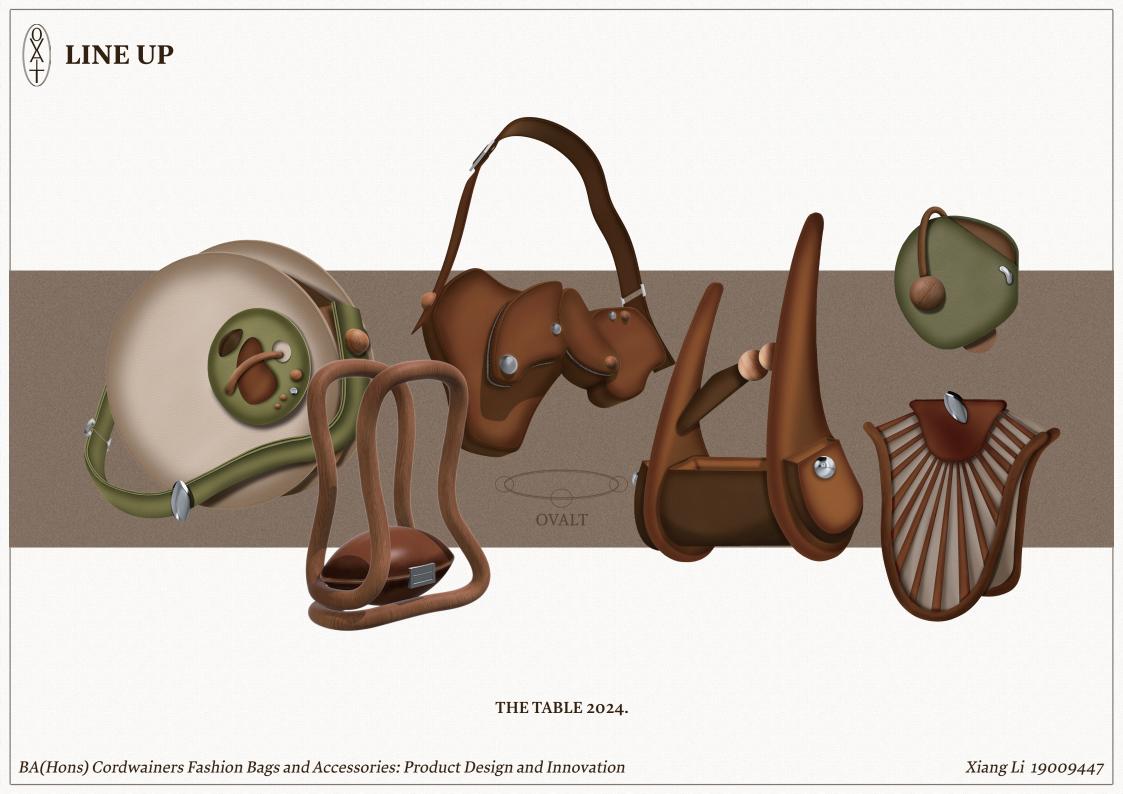

#### **COLLECTION•** THE TABLE 2024

BA(Hons) Cordwainers Fashion Bags and Accessories: Product Design and Innovation

#### THE OLIVE

Leather clutch, Sapele wooden stand.

Statement Piece 1.0 in - The Table

Inspired by the shape of ice cream/puree on a plate, this spoon scouped olive shaped clutch has smooth texture and comfortable carry size.

The stand is transformed from a frame of a vintage dinning chair, curves on all thre dimensions allow the clutch to sit inside and work as a container.

002

#### THE ONION

Leather clutch, Sapele wooden frame.

Style number 002 in - The Table

Inspired by the shape and construction of vintage dining chair, this clutch communicates the wooden structure in leather, forming an elegant pleated effect.

The harware is a bespoke oval shaped metal capped magnet inspired by THE OLIVE.

## THE RACK

003

Leather handbag, Leather and Sapele wooden handle.

Style number 003 in - The Table

Inspired by the shape of vintage coffee table, combining the idea of a "rack" of ingredients, this handbag is a large structured bag that showcases volume.

## THE SHORTBREAD

Leather cardholder, wood and metal decoration.

Style number 004 in - The Table

Inspired from dessert plating and leg structures of industrial style vintage chairs, this cardholder is a unique small leather good in the collection that act as the icing on the cake.

It's smooth tecture and rounded shape conveys a warm and calming atmosphere to the owner.

## THE HALIBUT

Leather crossbody bag.

Statement Piece 2.0 in - The Table

The second statement piece in the collection is a more practical model. Inspired by food plating and ingredient composition of modern restaurants, this crossbody bag has sculptural shapes and popping details of decorative half spheres.

# THE PLATE

006

Leather shoulder bag.

Style number 006 in - The Table

The last piece in the collection is a variation of a large tote bag. Inspired by food plating, different from THE HALIBUT, THE PLATE includes all component from the furniture to the ingredients.

With wood and metal decorations, this bag shows a quiet style with a pop of vibrance.