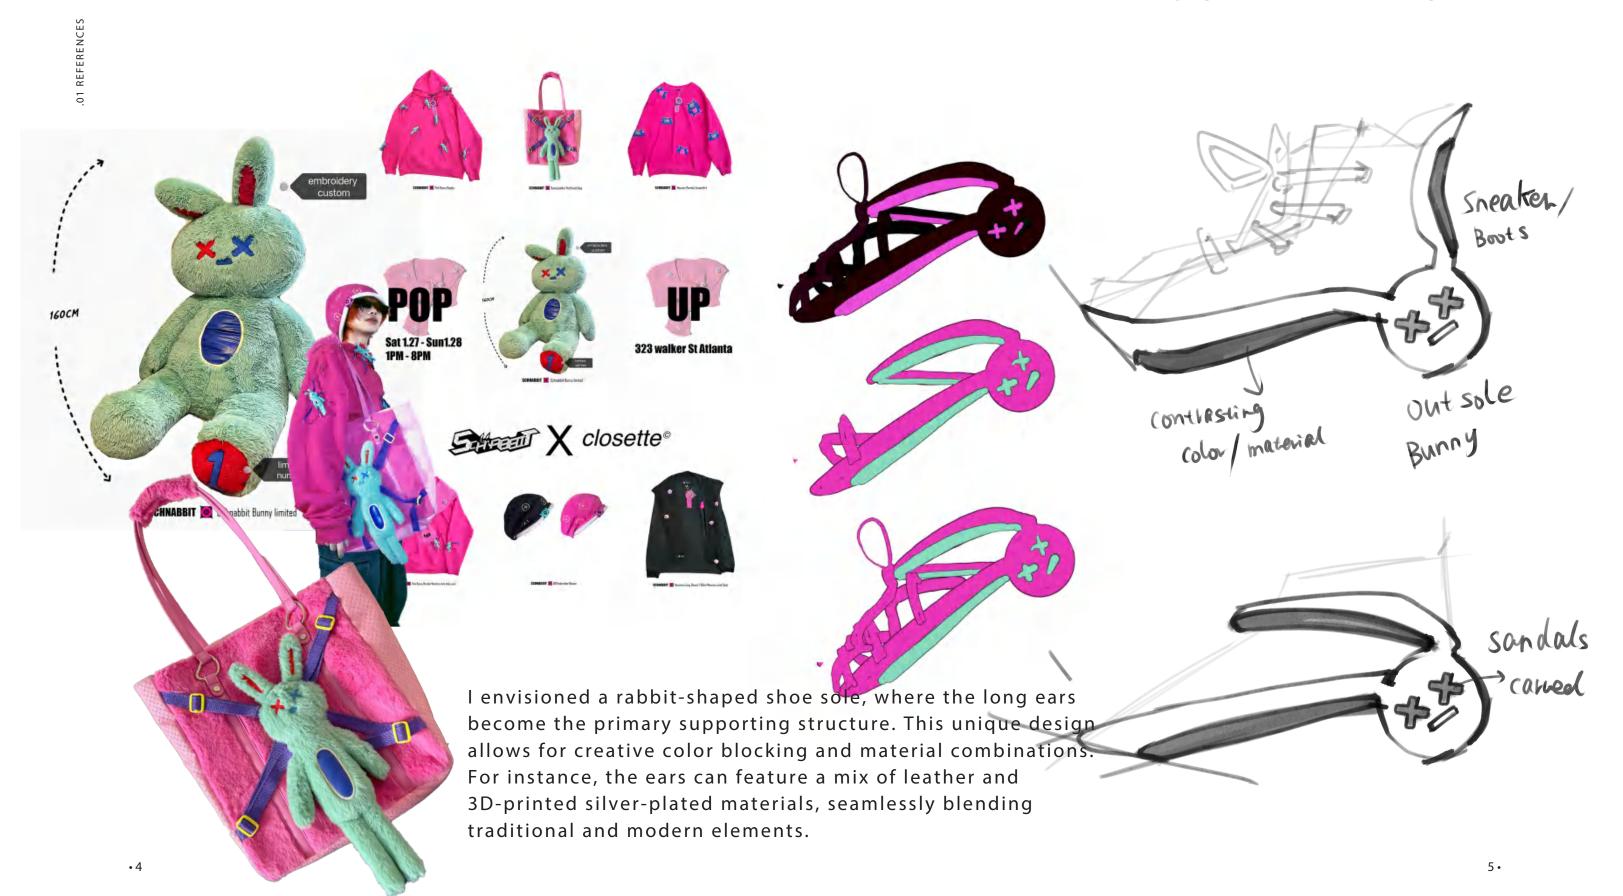

Drawing from this inspiration, I have designed a series of sneakers that blend genuine leather materials with cutting-edge 3D printing technology. These shoes are a testament to the fusion of traditional craftsmanship and modern innovation, offering a fresh and daring aesthetic.

## SOLE DEVELOPMENT

## SKETCH

The final design features a hollowed-out slipper shape, embodying the unique aesthetics of the Schnabbit brand. Additionally, this shoe sole shape serves as a classic emblem, allowing for rich variations and transformations into different footwear styles, such as sneakers and boots. This adaptability ensures that the iconic Schnabbit design remains versatile and timeless across various collections.