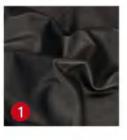

#### EMBELLISHMENT:

- 1 BLACK LEATHER
- 2 SILVER\_PLATED PLA biodegradable material
- 3 LEATHER LACE
- 4 DECORATIVE stitching

PANTONE® 14-4204 TSX Rare Coin

•10