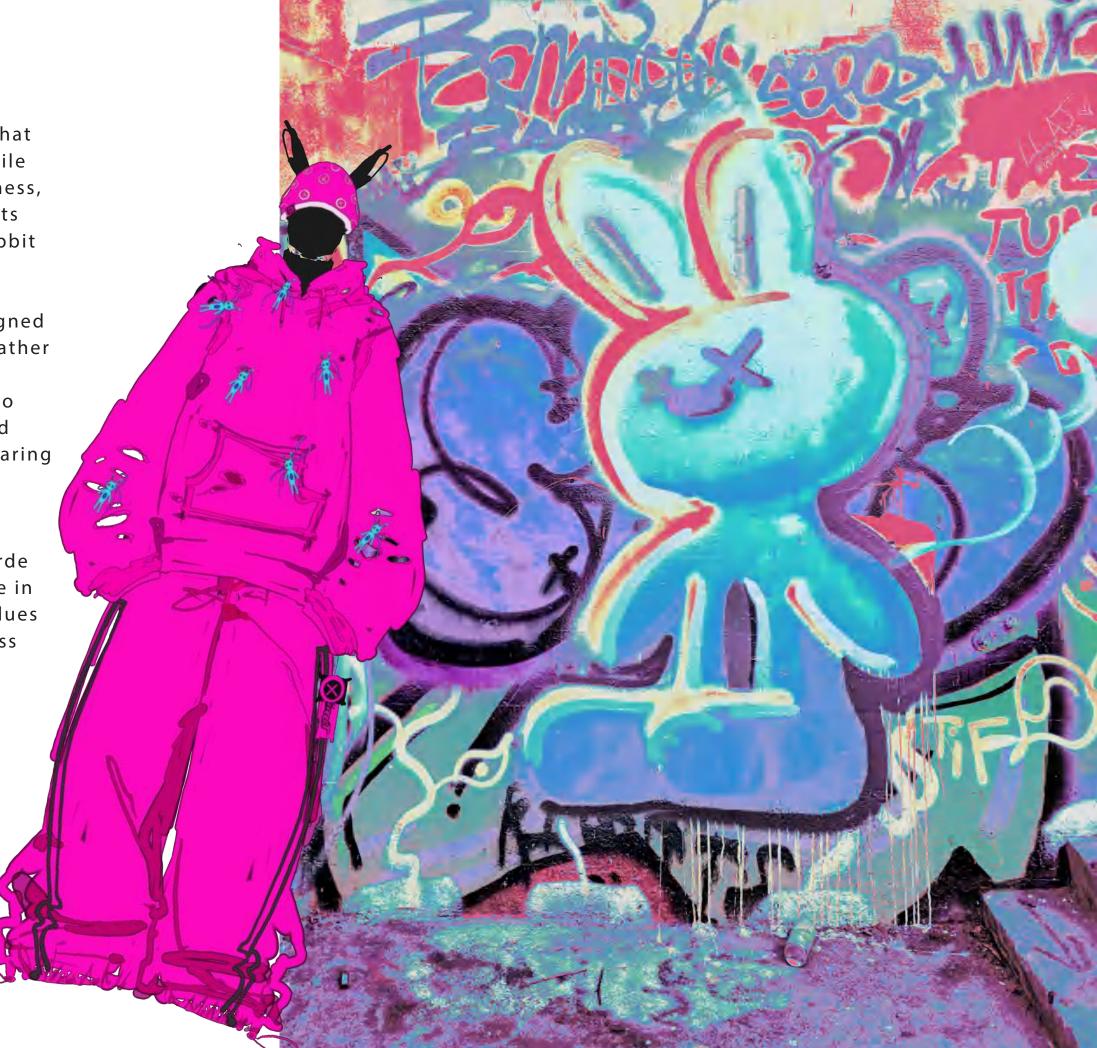

#### CONCEPT

SCHNABBIT is a unique streetwear brand that I created, inspired by a rabbit with crocodile DNA. This character embodies distinctiveness, boldness, and a pursuit of freedom. With its signature green skin and tiny eyes, Schnabbit stands out in the world of fashion.

Schnabbit represents a journey from the imaginative world of toys to the avant-garde realm of ready-to-wear fashion. Each piece in the collection reflects the brand's core values of individuality, courage, and the relentless quest for freedom.