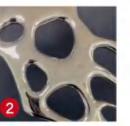

#### EMBELLISHMENT:

- 1 BLACK LEATHER
- 2 SILVER\_PLATED PLA biodegradable material
- 3 LEATHER LACE
- 4 DECORATIVE stitching

PANTONE® 14-4204 TSX Rare Coin

•10