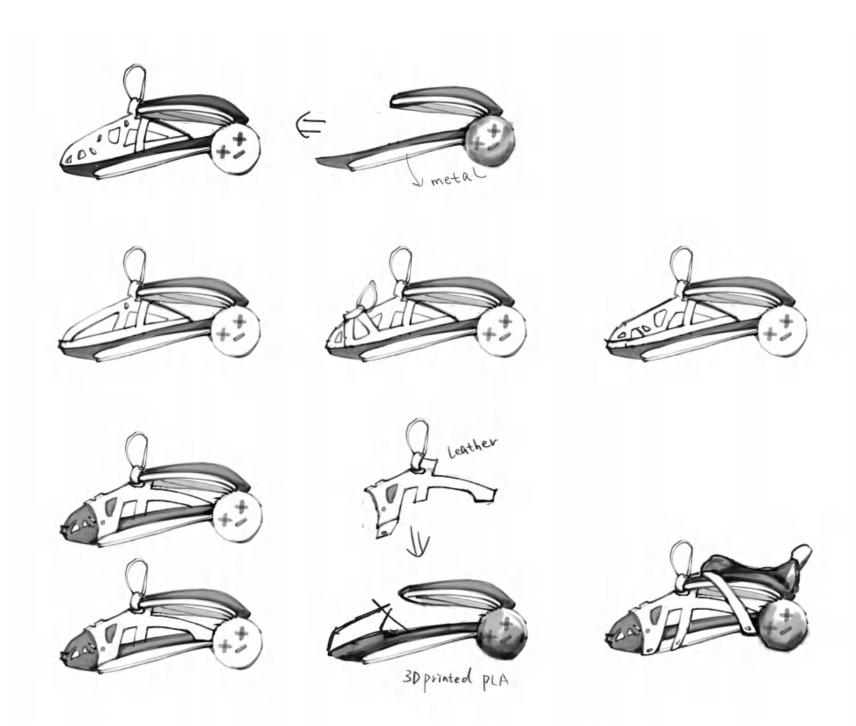

## SOLE DEVELOPMENT

## COLOR&MATERIAL

30 princed PLA Degradable

Using Al-generated artwork, I created various design concepts for my project. This process allowed me to explore different visual effects and study the integration of leather structures within the designs. The primary color palette consists of black, gray, and pink, providing a balanced yet striking aesthetic.