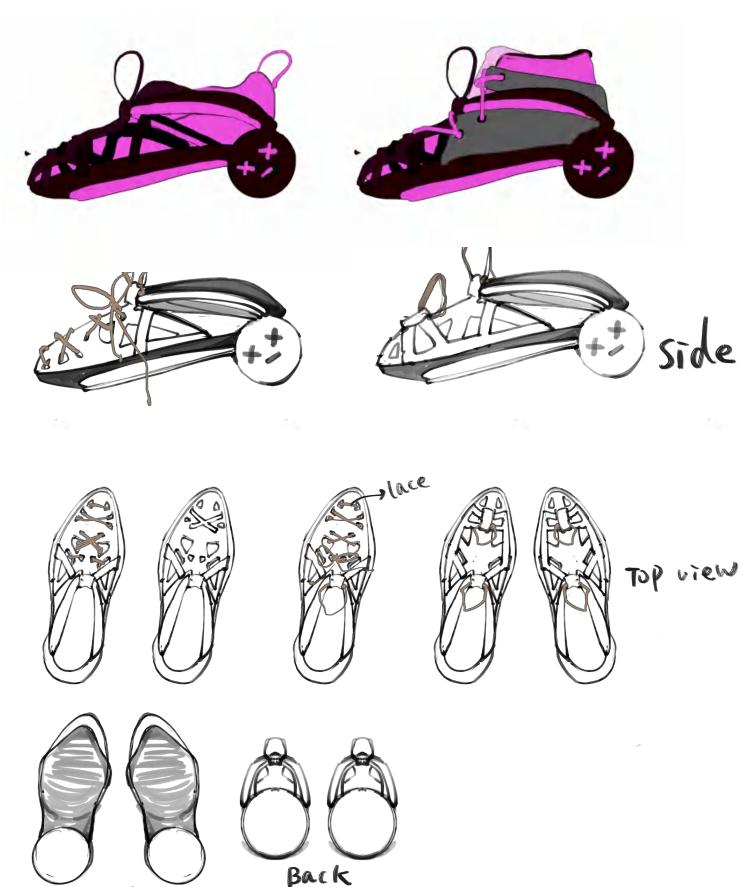

## SKETCH

The final design features a hollowed-out slipper shape, embodying the unique aesthetics of the Schnabbit brand. Additionally, this shoe sole shape serves as a classic emblem, allowing for rich variations and transformations into different footwear styles, such as sneakers and boots. This adaptability ensures that the iconic Schnabbit design remains versatile and timeless across various collections.

# TECHNICAL SPECIFICATIONS

LATERAL VIEW LEATHER UPPER 1 RABBIT SOLE 2 Leather & 3D 3D PRINTED RABBIT SOLE 3 silver-plated PLA biodegradable material threading shoelace DECORATIVE ELASTIC CORDD 6 **TOP VIEW BACK VIEW** 

NAME: BOOYAHINK COLORWAY: BLACK&SILVER FABRICATION: LEATHER/PLA/LACE

#### EMBELLISHMENT:

- 1 BLACK LEATHER
- 2 SILVER\_PLATED PLA biodegradable material
- 3 LEATHER LACE
- 4 DECORATIVE stitching

PANTONE® 14-4204 TSX Rare Coin

•10