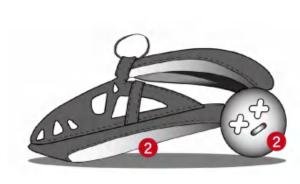

# TECHNICAL SPECIFICATIONS

LATERAL VIEW LEATHER UPPER 1 RABBIT SOLE 2 Leather & 3D 3D PRINTED RABBIT SOLE 3 silver-plated PLA biodegradable material threading shoelace DECORATIVE ELASTIC CORDD 6 **TOP VIEW BACK VIEW** 

NAME: BOOYAHINK COLORWAY: BLACK&SILVER FABRICATION: LEATHER/PLA/LACE

#### EMBELLISHMENT:

- 1 BLACK LEATHER
- 2 SILVER\_PLATED PLA biodegradable material
- 3 LEATHER LACE
- 4 DECORATIVE stitching

PANTONE® 14-4204 TSX Rare Coin

•10