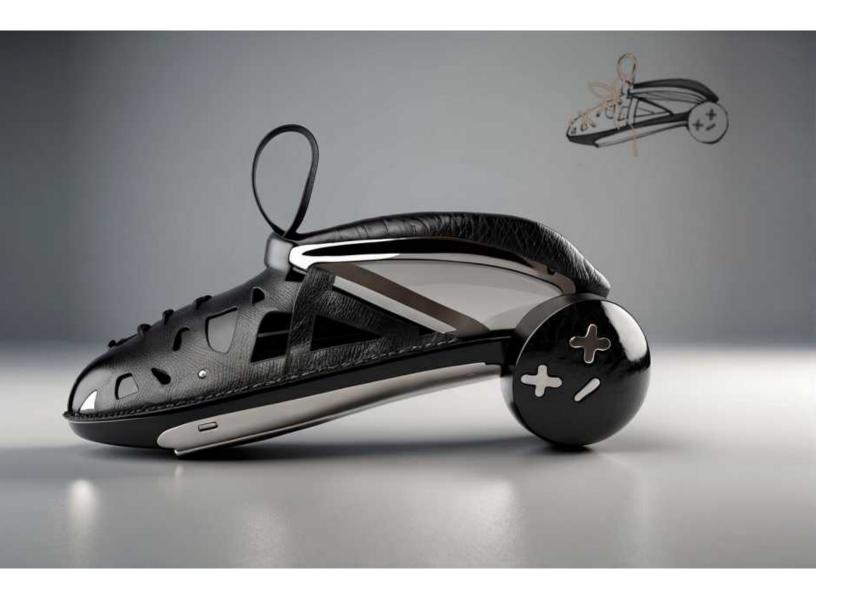

# TECHNICAL SPECIFICATIONS

LATERAL VIEW LEATHER UPPER 1 RABBIT SOLE 2 Leather & 3D 3D PRINTED RABBIT SOLE 3 silver-plated PLA biodegradable material threading shoelace DECORATIVE ELASTIC CORDD 6 **TOP VIEW BACK VIEW** 

NAME: BOOYAHINK COLORWAY: BLACK&SILVER FABRICATION: LEATHER/PLA/LACE

#### EMBELLISHMENT:

- 1 BLACK LEATHER
- 2 SILVER\_PLATED PLA biodegradable material
- 3 LEATHER LACE
- 4 DECORATIVE stitching

PANTONE® 14-4204 TSX Rare Coin

•10