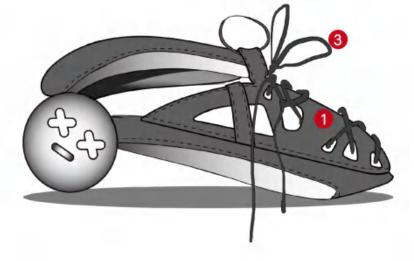

# TECHNICAL SPECIFICATIONS

LATERAL VIEW LEATHER UPPER 1 RABBIT SOLE 2 Leather & 3D 3D PRINTED RABBIT SOLE 3 silver-plated PLA biodegradable material threading shoelace DECORATIVE ELASTIC CORDD 6 **TOP VIEW BACK VIEW** 

NAME: BOOYAHINK COLORWAY: BLACK&SILVER FABRICATION: LEATHER/PLA/LACE

#### EMBELLISHMENT:

- 1 BLACK LEATHER
- 2 SILVER\_PLATED PLA biodegradable material
- 3 LEATHER LACE
- 4 DECORATIVE stitching

PANTONE® 14-4204 TSX Rare Coin

•10