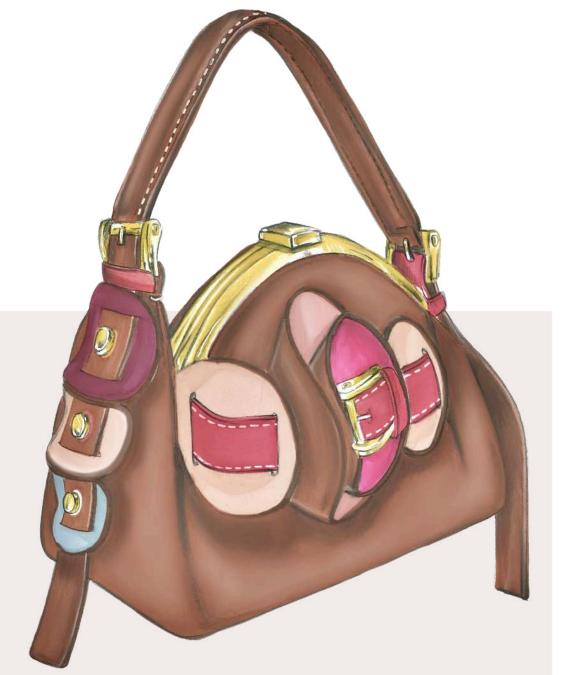

that can be obtained from these packages, which recall, in some details, the products of the collection. The intersections forming the packaging are also present in children's games, the so-called "puzzles," which are made up of different units that fit together. Each individual piece has its own identity and it helps to compose the puzzle. Its feature is the distinctive element of these accessories and it is present in the form of craftsmanship. Among the materials used, there are smooth calf leathers. The color palette consists of bright colors, such as fuchsia or mint green, and more neutral tones. The diversity of the colors reflects the concept of the personality one wants to express.









#### Colours











Nude calfskin









h. 50

## Boston bag











)4



h. 80















Hobo bag

07



















Ballet Flat



























# Small leather goods



Heels and toe's study



#### Jewels



Alice Ercoli
alice.ercolii@gmail.com
+39 3317622202