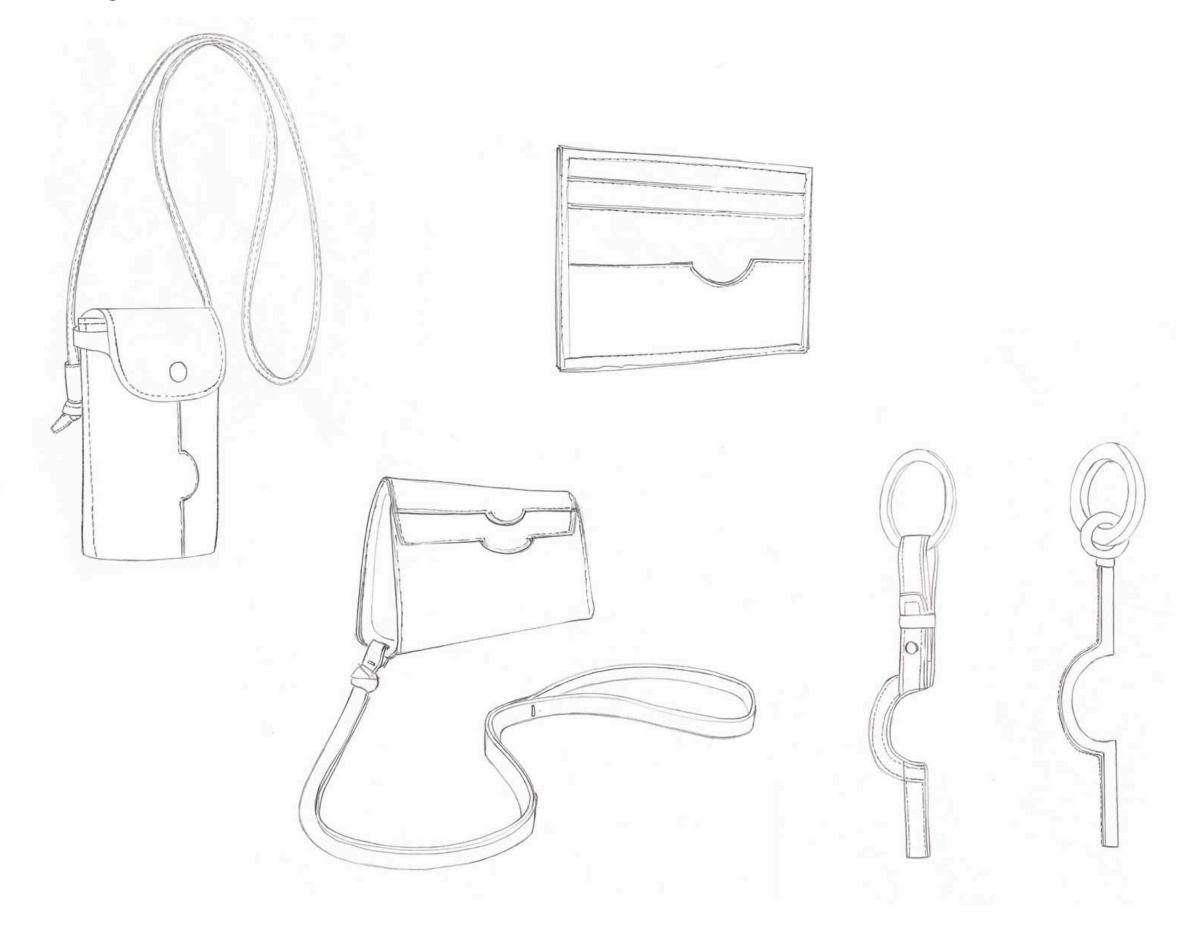

intersections forming the packaging are also present in children's games, the so-called "puzzles," which are made up of different units that fit together. Each individual piece has its own identity and it helps to compose the puzzle. Its feature is the distinctive element of these accessories and it is present in the form of craftsmanship. Among the materials used, there are smooth calf leathers. The color palette consists of bright colors, such as fuchsia or mint green, and more neutral tones. The diversity of the colors reflects the concept of the personality one wants to express.









#### Colours











Nude calfskin









h. 50

## Boston bag











)4



h. 80















Hobo bag

07



















Ballet Flat



























# Small leather goods



Heels and toe's study



#### Jewels



Alice Ercoli
alice.ercolii@gmail.com
+39 3317622202