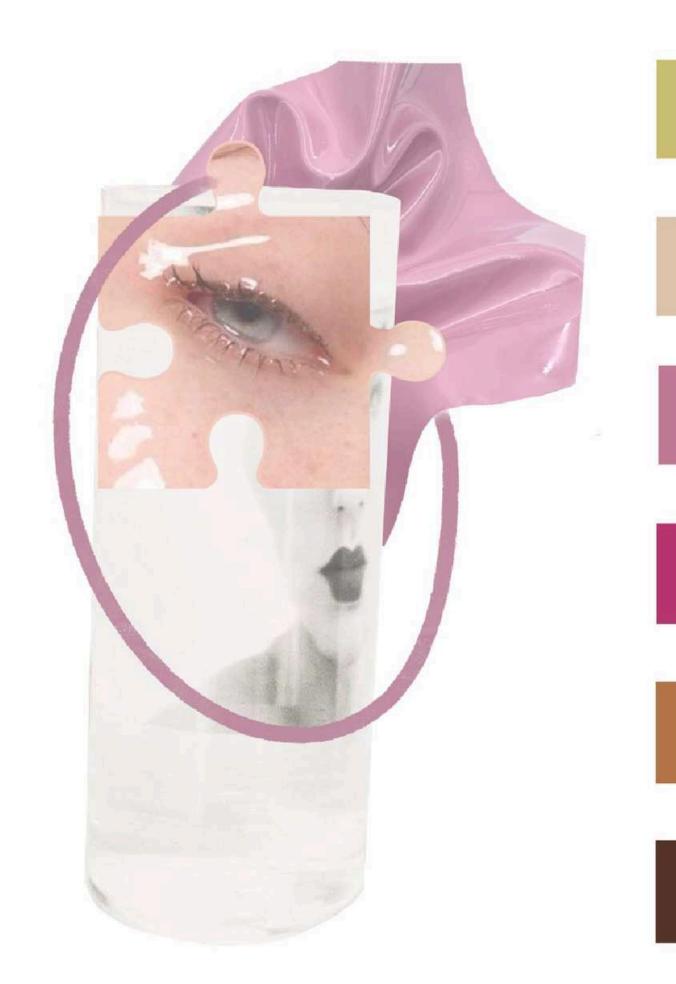

## Maquillage

This collection of leather goods and women's footwear originates from a reflection on the theme of identity. Through fashion, cosmetics, and packaging design, different personalities can be expressed. The research begins with a study on the shapes of cosmetic packaging and on the interlocking mechanisms that can be obtained from these packages, which recall, in some details, the products of the collection. The intersections forming the packaging are also present in children's games, the so-called "puzzles," which are made up of different units that fit together. Each individual piece has its own identity and it helps to compose the puzzle. Its feature is the distinctive element of these accessories and it is present in the form of craftsmanship. Among the materials used, there are smooth calf leathers. The color palette consists of bright colors, such as fuchsia or mint green, and more neutral tones. The diversity of the colors reflects the concept of the personality one wants to express.