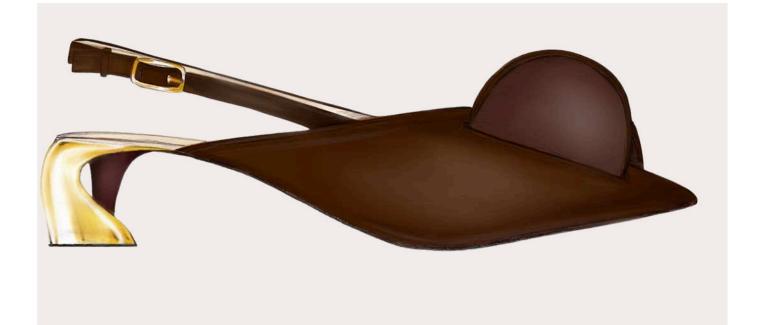

which recall, in some details, the products of the collection. The intersections forming the packaging are also present in children's games, the so-called "puzzles," which are made up of different units that fit together. Each individual piece has its own identity and it helps to compose the puzzle. Its feature is the distinctive element of these accessories and it is present in the form of craftsmanship. Among the materials used, there are smooth calf leathers. The color palette consists of bright colors, such as fuchsia or mint green, and more neutral tones. The diversity of the colors reflects the concept of the personality one wants to express.









#### Colours











Nude calfskin









h. 50

## Boston bag











)4



h. 80















Hobo bag

07



















Ballet Flat



























# Small leather goods



Heels and toe's study



#### Jewels



Alice Ercoli
alice.ercolii@gmail.com
+39 3317622202