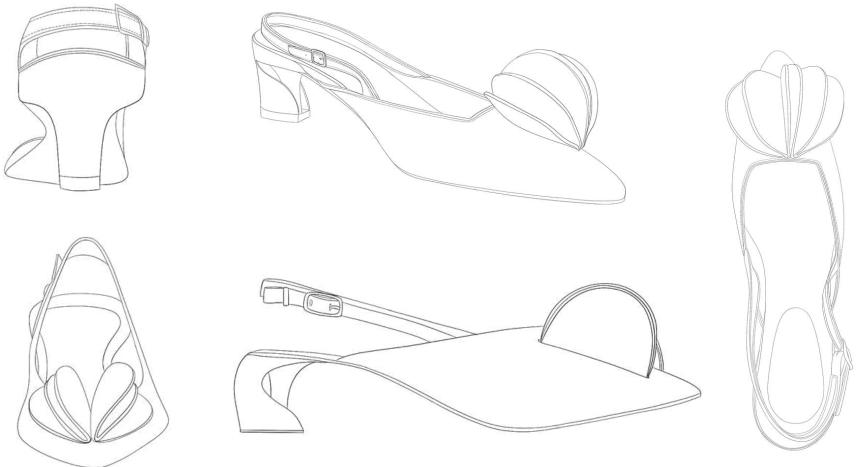

, which recall, in some details, the products of the collection. The intersections forming the packaging are also present in children's games, the so-called "puzzles," which are made up of different units that fit together. Each individual piece has its own identity and it helps to compose the puzzle. Its feature is the distinctive element of these accessories and it is present in the form of craftsmanship. Among the materials used, there are smooth calf leathers. The color palette consists of bright colors, such as fuchsia or mint green, and more neutral tones. The diversity of the colors reflects the concept of the personality one wants to express.









#### Colours











Nude calfskin









h. 50

## Boston bag











)4



h. 80















Hobo bag

07



















Ballet Flat



























# Small leather goods



Heels and toe's study



#### Jewels



Alice Ercoli
alice.ercolii@gmail.com
+39 3317622202