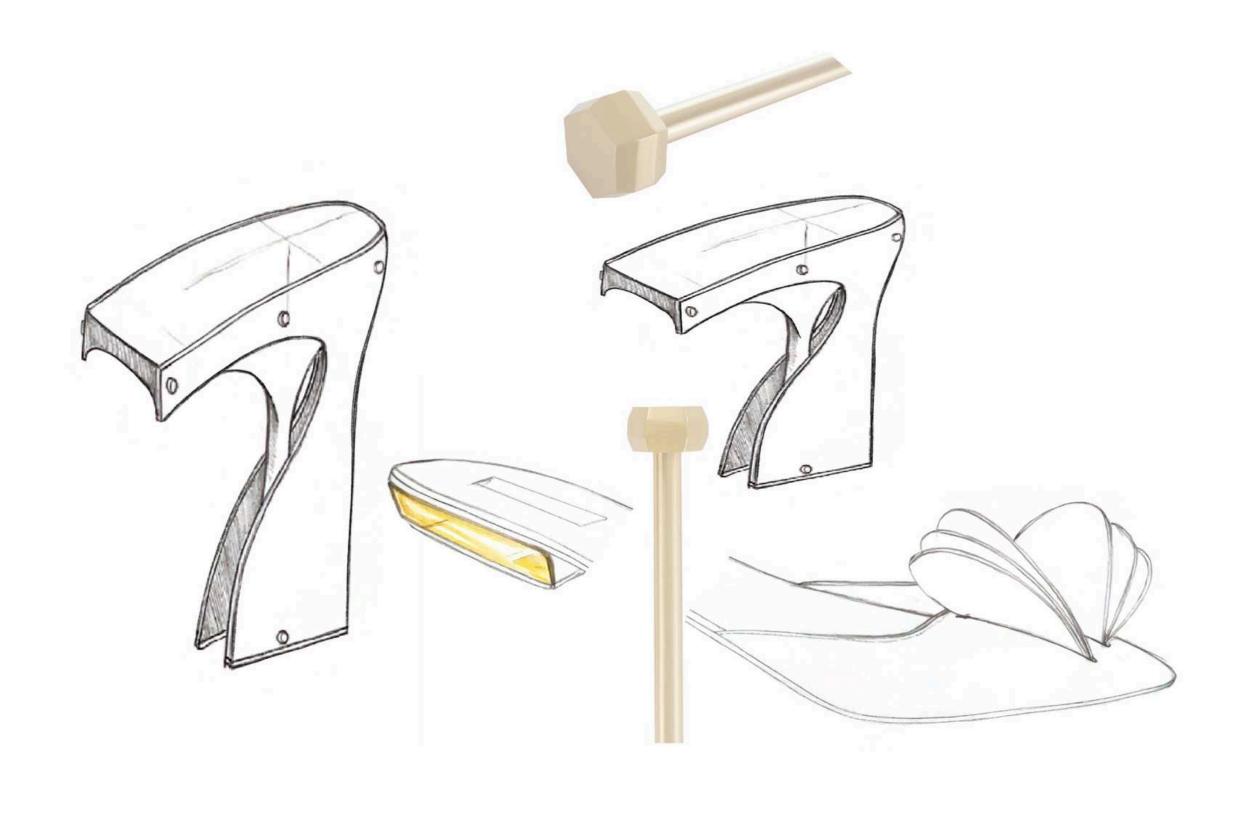

e packaging are also present in children's games, the so-called "puzzles," which are made up of different units that fit together. Each individual piece has its own identity and it helps to compose the puzzle. Its feature is the distinctive element of these accessories and it is present in the form of craftsmanship. Among the materials used, there are smooth calf leathers. The color palette consists of bright colors, such as fuchsia or mint green, and more neutral tones. The diversity of the colors reflects the concept of the personality one wants to express.









#### Colours











Nude calfskin









h. 50

## Boston bag











)4



h. 80















Hobo bag

07



















Ballet Flat



























# Small leather goods



Heels and toe's study



#### Jewels



Alice Ercoli
alice.ercolii@gmail.com
+39 3317622202