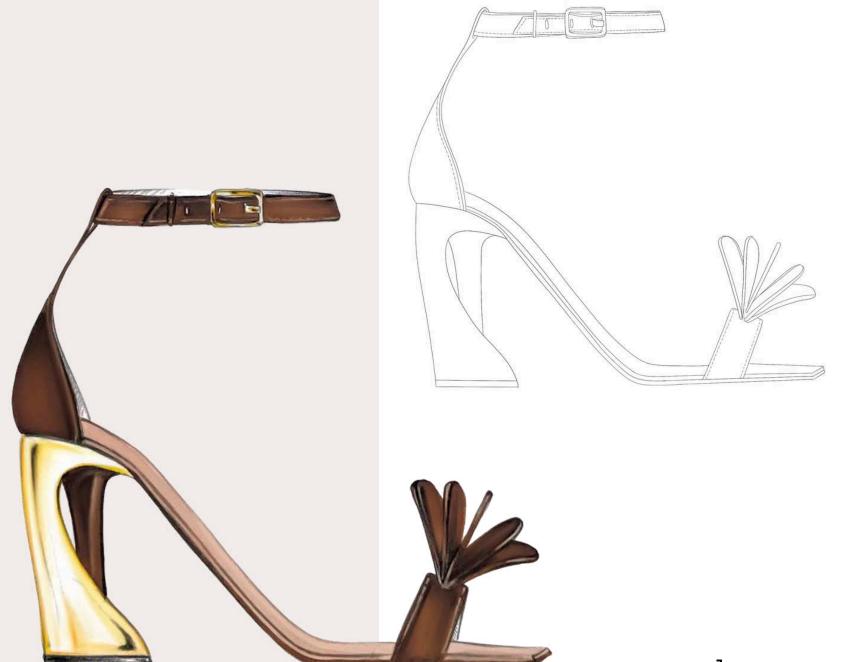

## Boston bag

)4

h. 80

Hobo bag

07

Ballet Flat

# Small leather goods

Heels and toe's study