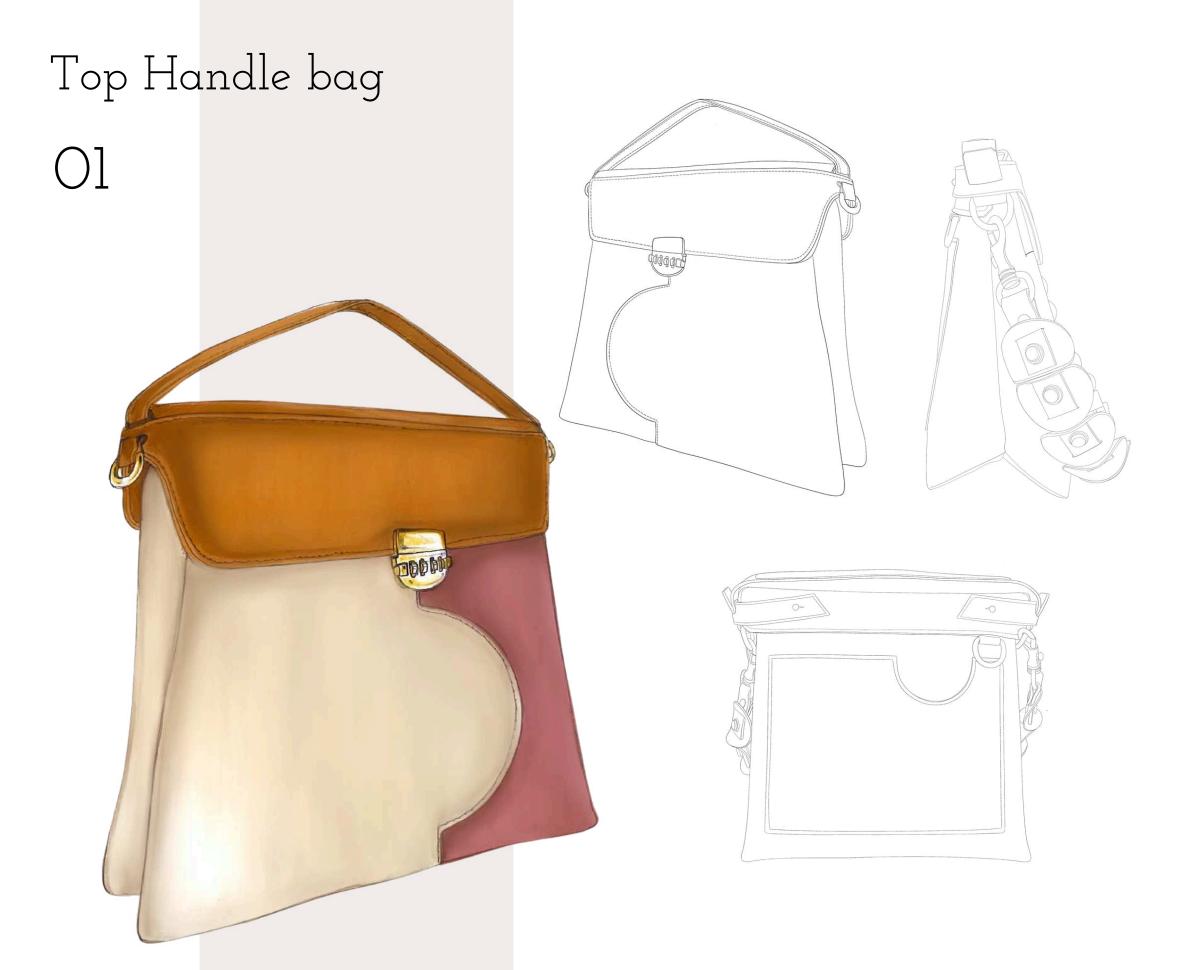

## Maquillage

This collection of leather goods and women's footwear originates from a reflection on the theme of identity. Through fashion, cosmetics, and packaging design, different personalities can be expressed. The research begins with a study on the shapes of cosmetic packaging and on the interlocking mechanisms that can be obtained from these packages, which recall, in some details, the products of the collection. The intersections forming the packaging are also present in children's games, the so-called "puzzles," which are made up of different units that fit together. Each individual piece has its own identity and it helps to compose the puzzle. Its feature is the distinctive element of these accessories and it is present in the form of craftsmanship. Among the materials used, there are smooth calf leathers. The color palette consists of bright colors, such as fuchsia or mint green, and more neutral tones. The diversity of the colors reflects the concept of the personality one wants to express.