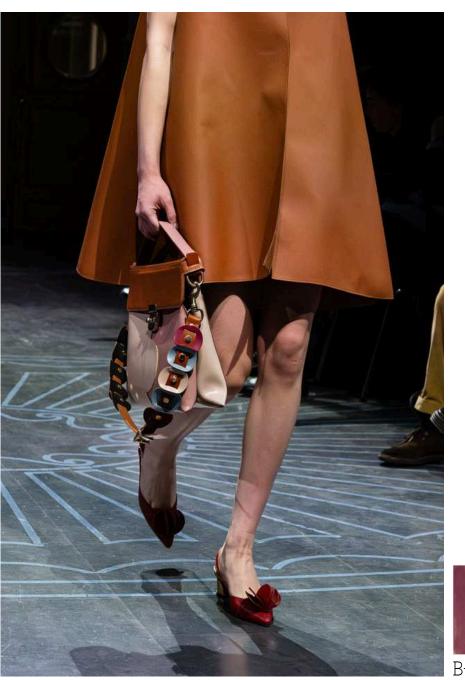

## Maquillage

This collection of leather goods and women's footwear originates from a reflection on the theme of identity. Through fashion, cosmetics, and packaging design, different personalities can be expressed. The research begins with a study on the shapes of cosmetic packaging and on the interlocking mechanisms that can be obtained from these packages, which recall, in some details, the products of the collection. The intersections forming the packaging are also present in children's games, the so-called "puzzles," which are made up of different units that fit together. Each individual piece has its own identity and it helps to compose the puzzle. Its feature is the distinctive element of these accessories and it is present in the form of craftsmanship. Among the materials used, there are smooth calf leathers. The color palette consists of bright colors, such as fuchsia or mint green, and more neutral tones. The diversity of the colors reflects the concept of the personality one wants to express.