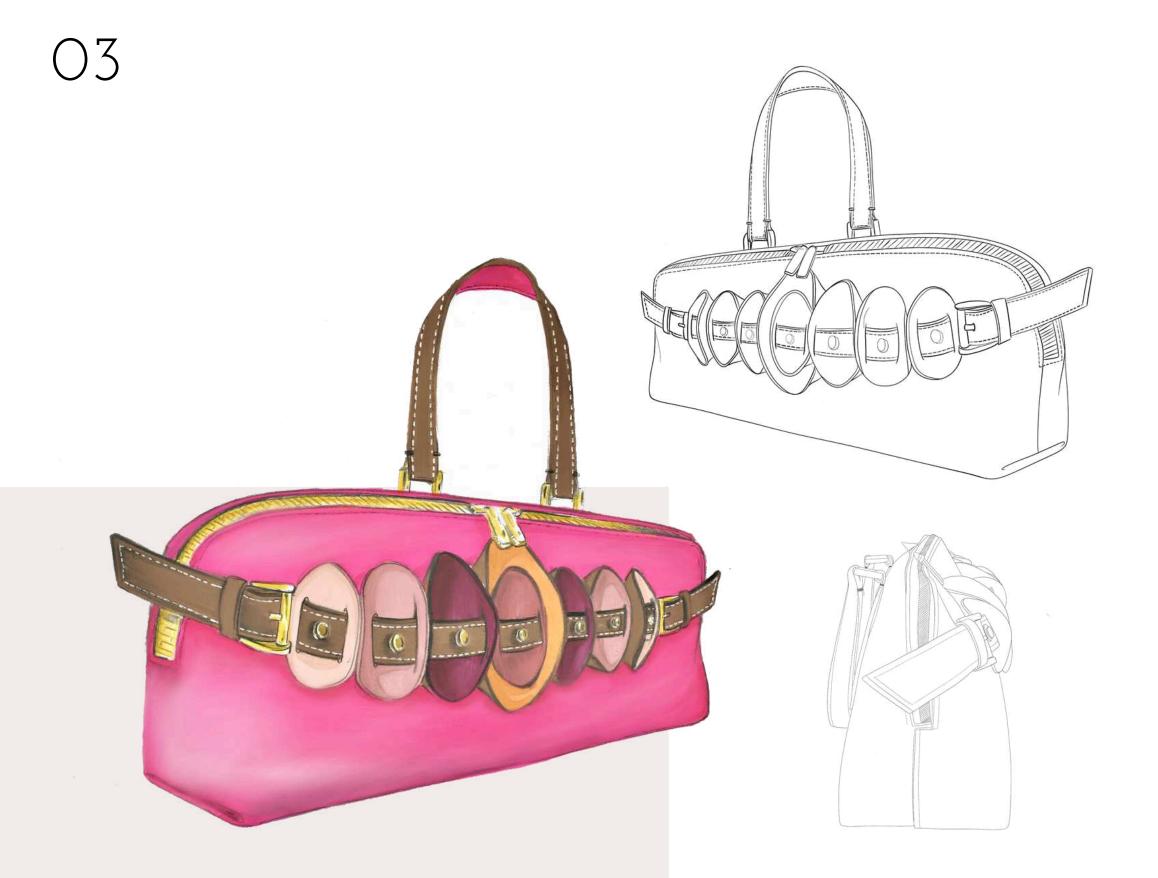

nterlocking mechanisms that can be obtained from these packages, which recall, in some details, the products of the collection. The intersections forming the packaging are also present in children's games, the so-called "puzzles," which are made up of different units that fit together. Each individual piece has its own identity and it helps to compose the puzzle. Its feature is the distinctive element of these accessories and it is present in the form of craftsmanship. Among the materials used, there are smooth calf leathers. The color palette consists of bright colors, such as fuchsia or mint green, and more neutral tones. The diversity of the colors reflects the concept of the personality one wants to express.









#### Colours











Nude calfskin









h. 50

## Boston bag











)4



h. 80















Hobo bag

07



















Ballet Flat



























# Small leather goods



Heels and toe's study



#### Jewels



Alice Ercoli
alice.ercolii@gmail.com
+39 3317622202