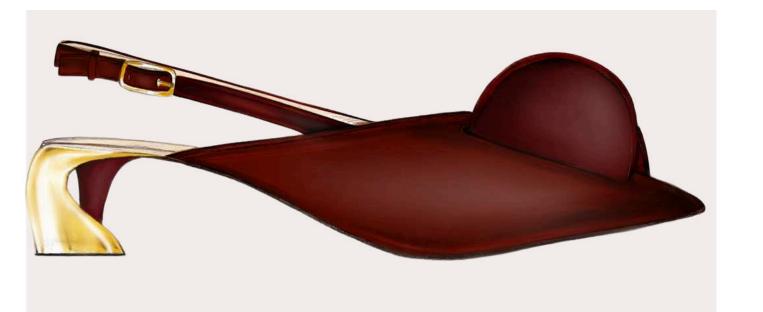

c packaging and on the interlocking mechanisms that can be obtained from these packages, which recall, in some details, the products of the collection. The intersections forming the packaging are also present in children's games, the so-called "puzzles," which are made up of different units that fit together. Each individual piece has its own identity and it helps to compose the puzzle. Its feature is the distinctive element of these accessories and it is present in the form of craftsmanship. Among the materials used, there are smooth calf leathers. The color palette consists of bright colors, such as fuchsia or mint green, and more neutral tones. The diversity of the colors reflects the concept of the personality one wants to express.









#### Colours











Nude calfskin









h. 50

## Boston bag











)4



h. 80















Hobo bag

07



















Ballet Flat



























# Small leather goods



Heels and toe's study



#### Jewels



Alice Ercoli
alice.ercolii@gmail.com
+39 3317622202