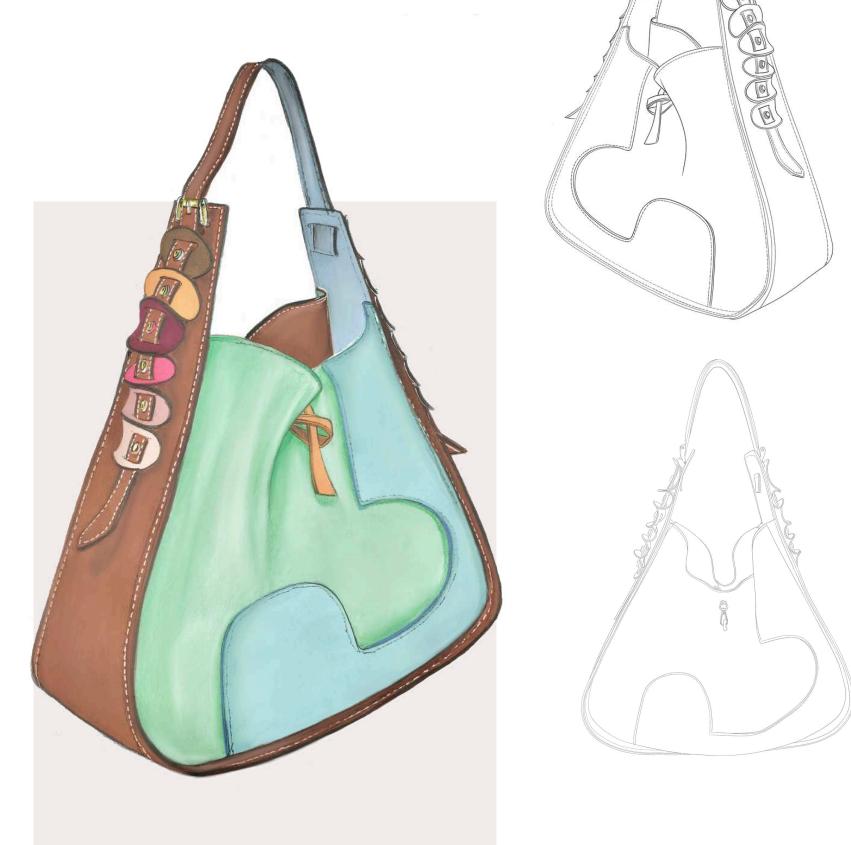

ese packages, which recall, in some details, the products of the collection. The intersections forming the packaging are also present in children's games, the so-called "puzzles," which are made up of different units that fit together. Each individual piece has its own identity and it helps to compose the puzzle. Its feature is the distinctive element of these accessories and it is present in the form of craftsmanship. Among the materials used, there are smooth calf leathers. The color palette consists of bright colors, such as fuchsia or mint green, and more neutral tones. The diversity of the colors reflects the concept of the personality one wants to express.









#### Colours











Nude calfskin









h. 50

## Boston bag











)4



h. 80















Hobo bag

07



















Ballet Flat



























# Small leather goods



Heels and toe's study



#### Jewels



Alice Ercoli
alice.ercolii@gmail.com
+39 3317622202