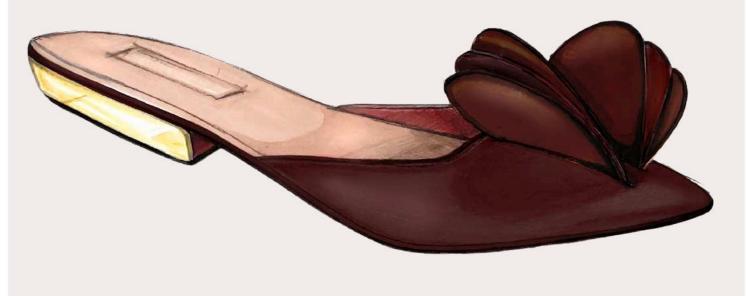

obtained from these packages, which recall, in some details, the products of the collection. The intersections forming the packaging are also present in children's games, the so-called "puzzles," which are made up of different units that fit together. Each individual piece has its own identity and it helps to compose the puzzle. Its feature is the distinctive element of these accessories and it is present in the form of craftsmanship. Among the materials used, there are smooth calf leathers. The color palette consists of bright colors, such as fuchsia or mint green, and more neutral tones. The diversity of the colors reflects the concept of the personality one wants to express.









#### Colours











Nude calfskin









h. 50

## Boston bag











)4



h. 80















Hobo bag

07



















Ballet Flat



























# Small leather goods



Heels and toe's study



#### Jewels



Alice Ercoli
alice.ercolii@gmail.com
+39 3317622202