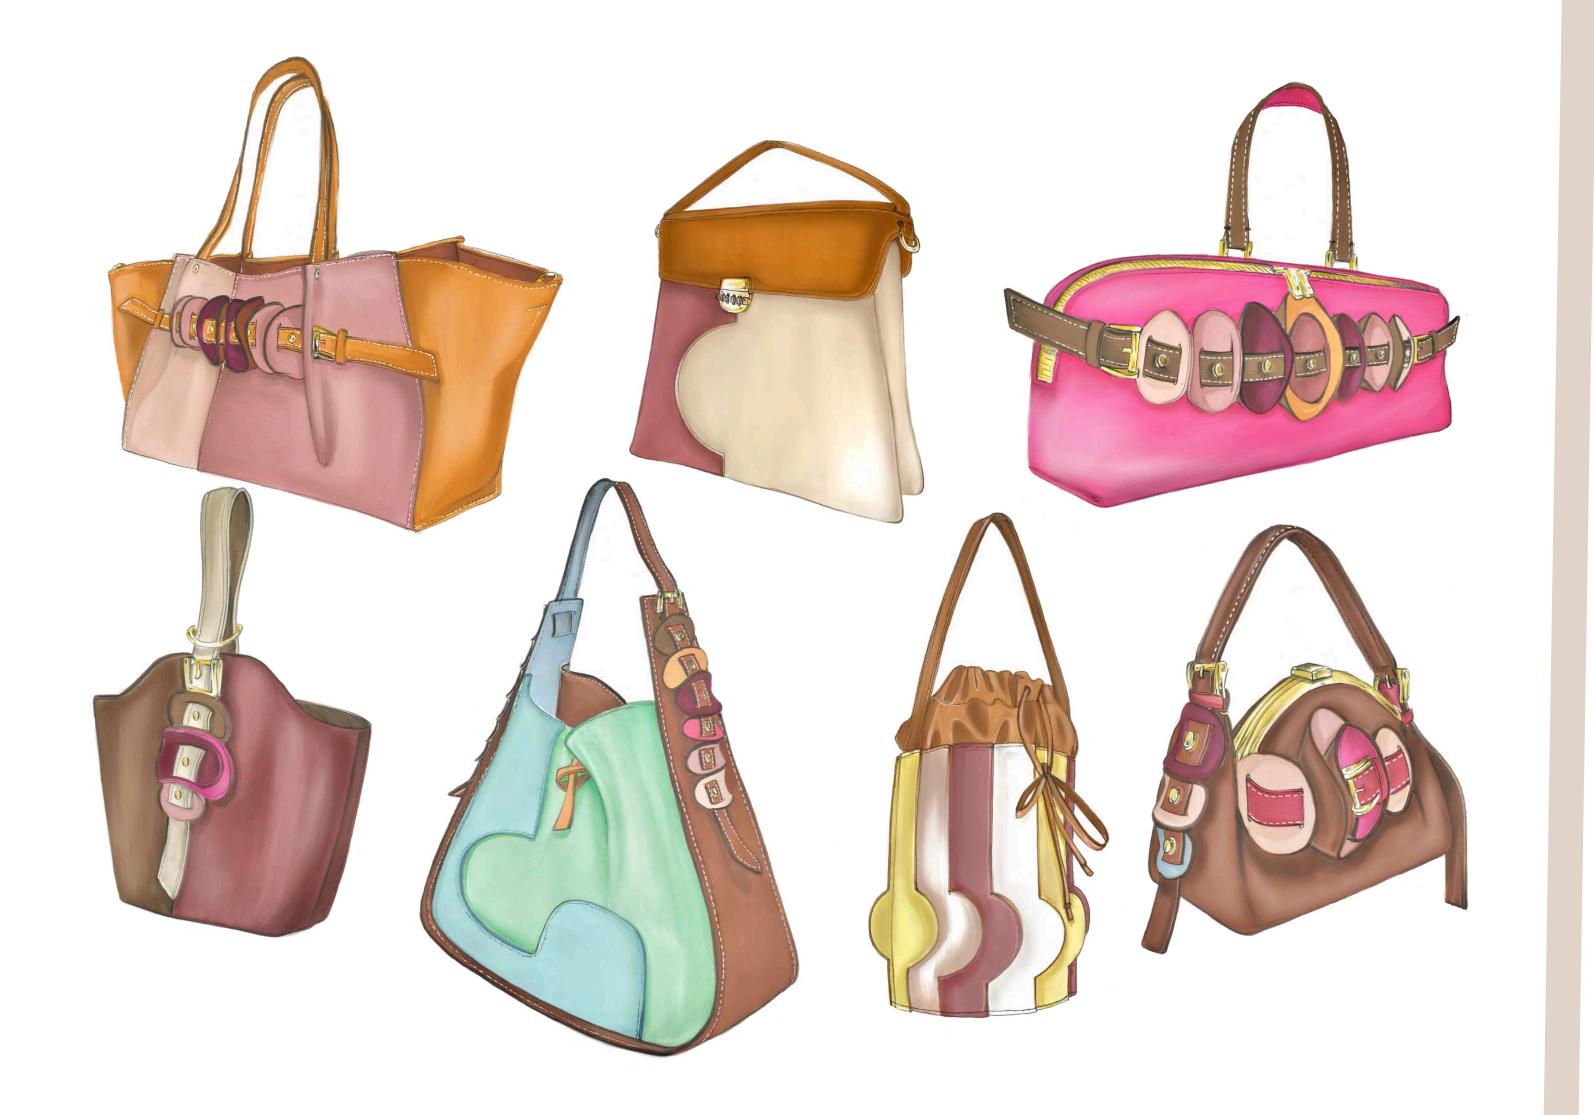

## Maquillage

This collection of leather goods and women's footwear originates from a reflection on the theme of identity. Through fashion, cosmetics, and packaging design, different personalities can be expressed. The research begins with a study on the shapes of cosmetic packaging and on the interlocking mechanisms that can be obtained from these packages, which recall, in some details, the products of the collection. The intersections forming the packaging are also present in children's games, the so-called "puzzles," which are made up of different units that fit together. Each individual piece has its own identity and it helps to compose the puzzle. Its feature is the distinctive element of these accessories and it is present in the form of craftsmanship. Among the materials used, there are smooth calf leathers. The color palette consists of bright colors, such as fuchsia or mint green, and more neutral tones. The diversity of the colors reflects the concept of the personality one wants to express.