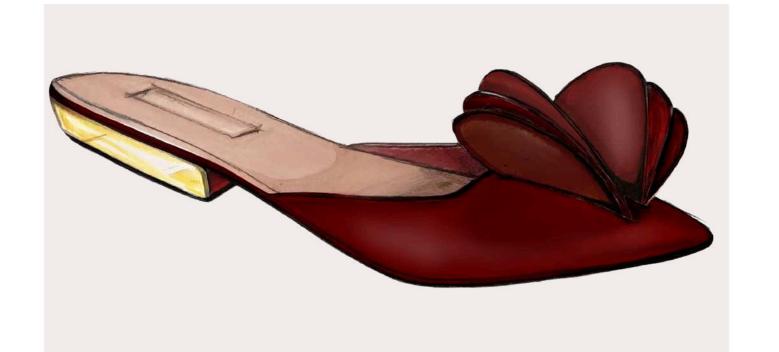

, the products of the collection. The intersections forming the packaging are also present in children's games, the so-called "puzzles," which are made up of different units that fit together. Each individual piece has its own identity and it helps to compose the puzzle. Its feature is the distinctive element of these accessories and it is present in the form of craftsmanship. Among the materials used, there are smooth calf leathers. The color palette consists of bright colors, such as fuchsia or mint green, and more neutral tones. The diversity of the colors reflects the concept of the personality one wants to express.









#### Colours











Nude calfskin









h. 50

## Boston bag











)4



h. 80















Hobo bag

07



















Ballet Flat



























# Small leather goods



Heels and toe's study



#### Jewels



Alice Ercoli
alice.ercolii@gmail.com
+39 3317622202