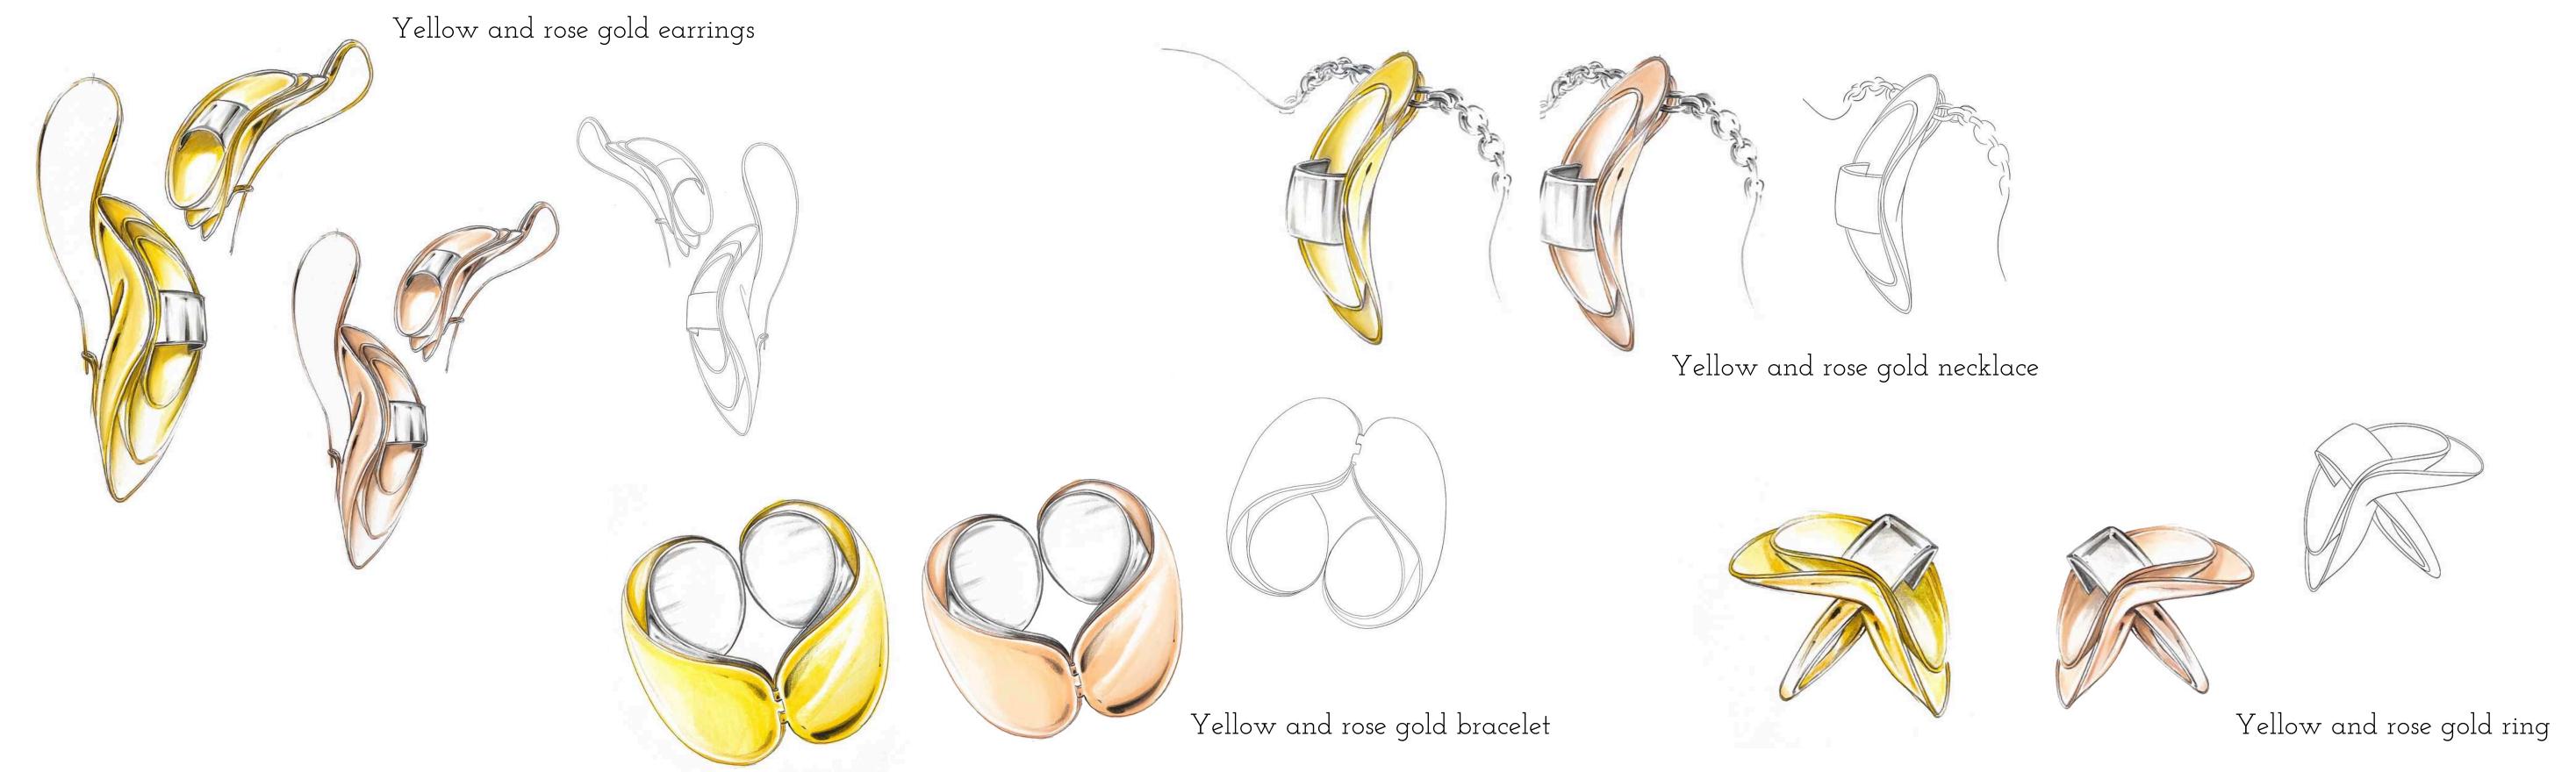

also present in children's games, the so-called "puzzles," which are made up of different units that fit together. Each individual piece has its own identity and it helps to compose the puzzle. Its feature is the distinctive element of these accessories and it is present in the form of craftsmanship. Among the materials used, there are smooth calf leathers. The color palette consists of bright colors, such as fuchsia or mint green, and more neutral tones. The diversity of the colors reflects the concept of the personality one wants to express.









#### Colours











Nude calfskin









h. 50

## Boston bag











)4



h. 80















Hobo bag

07



















Ballet Flat



























# Small leather goods



Heels and toe's study



#### Jewels



Alice Ercoli
alice.ercolii@gmail.com
+39 3317622202