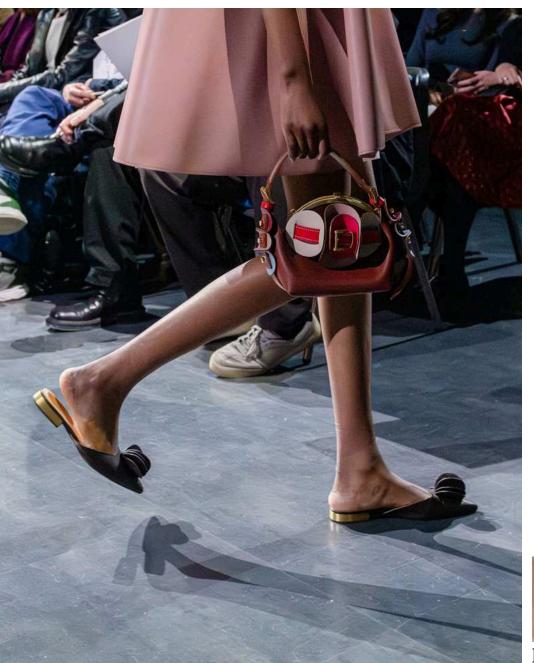

## Maquillage

This collection of leather goods and women's footwear originates from a reflection on the theme of identity. Through fashion, cosmetics, and packaging design, different personalities can be expressed. The research begins with a study on the shapes of cosmetic packaging and on the interlocking mechanisms that can be obtained from these packages, which recall, in some details, the products of the collection. The intersections forming the packaging are also present in children's games, the so-called "puzzles," which are made up of different units that fit together. Each individual piece has its own identity and it helps to compose the puzzle. Its feature is the distinctive element of these accessories and it is present in the form of craftsmanship. Among the materials used, there are smooth calf leathers. The color palette consists of bright colors, such as fuchsia or mint green, and more neutral tones. The diversity of the colors reflects the concept of the personality one wants to express.

## Boston bag

)4

h. 80

Hobo bag

07

Ballet Flat