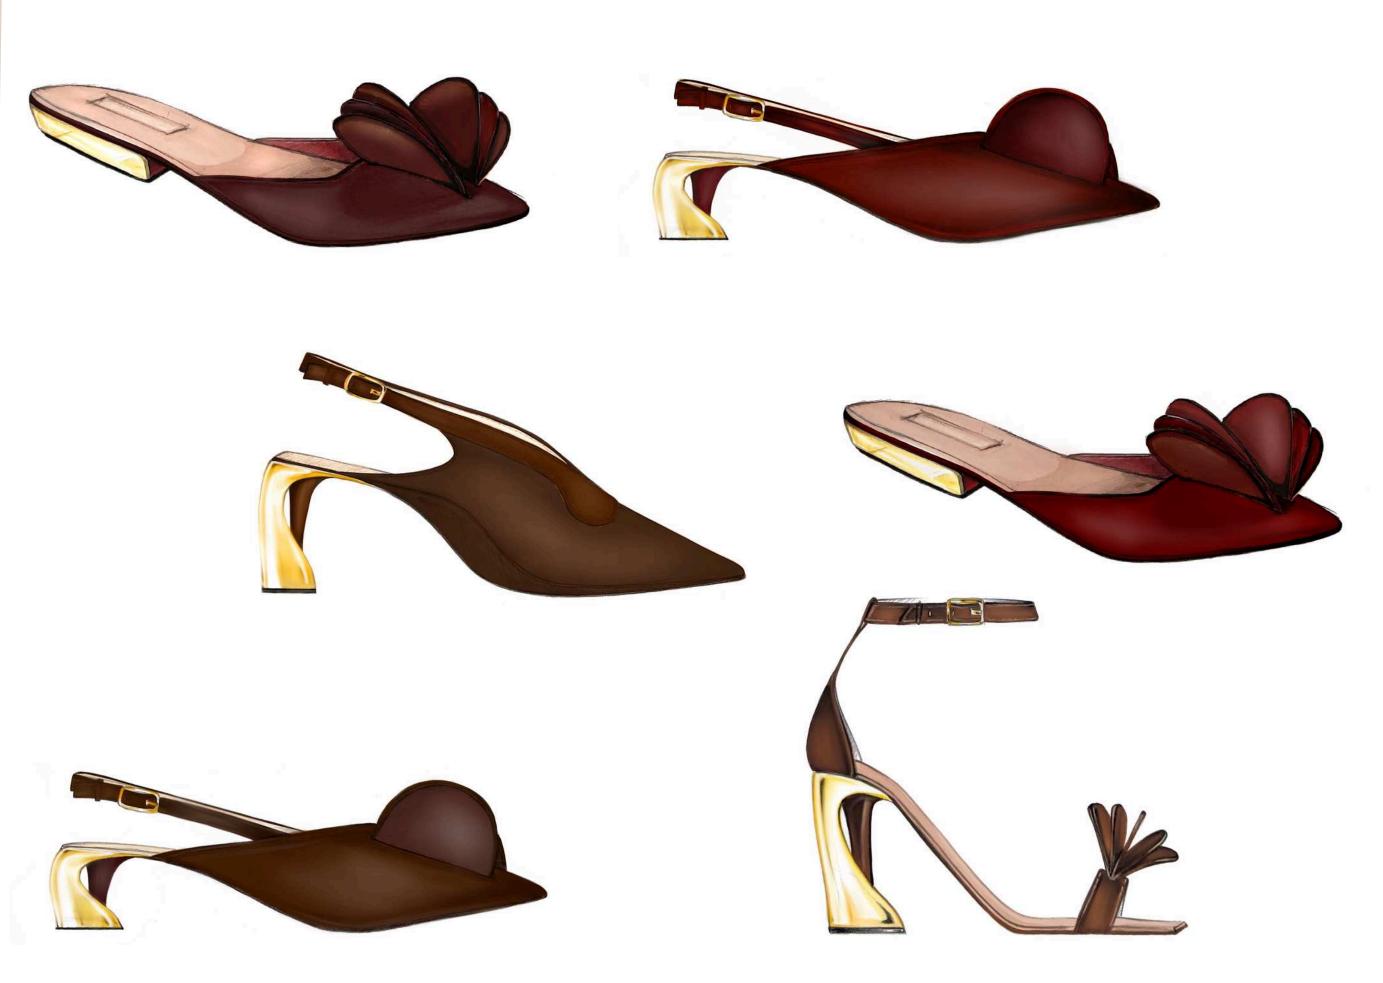

## Maquillage

This collection of leather goods and women's footwear originates from a reflection on the theme of identity. Through fashion, cosmetics, and packaging design, different personalities can be expressed. The research begins with a study on the shapes of cosmetic packaging and on the interlocking mechanisms that can be obtained from these packages, which recall, in some details, the products of the collection. The intersections forming the packaging are also present in children's games, the so-called "puzzles," which are made up of different units that fit together. Each individual piece has its own identity and it helps to compose the puzzle. Its feature is the distinctive element of these accessories and it is present in the form of craftsmanship. Among the materials used, there are smooth calf leathers. The color palette consists of bright colors, such as fuchsia or mint green, and more neutral tones. The diversity of the colors reflects the concept of the personality one wants to express.

## Boston bag

)4

h. 80

Hobo bag

07

Ballet Flat