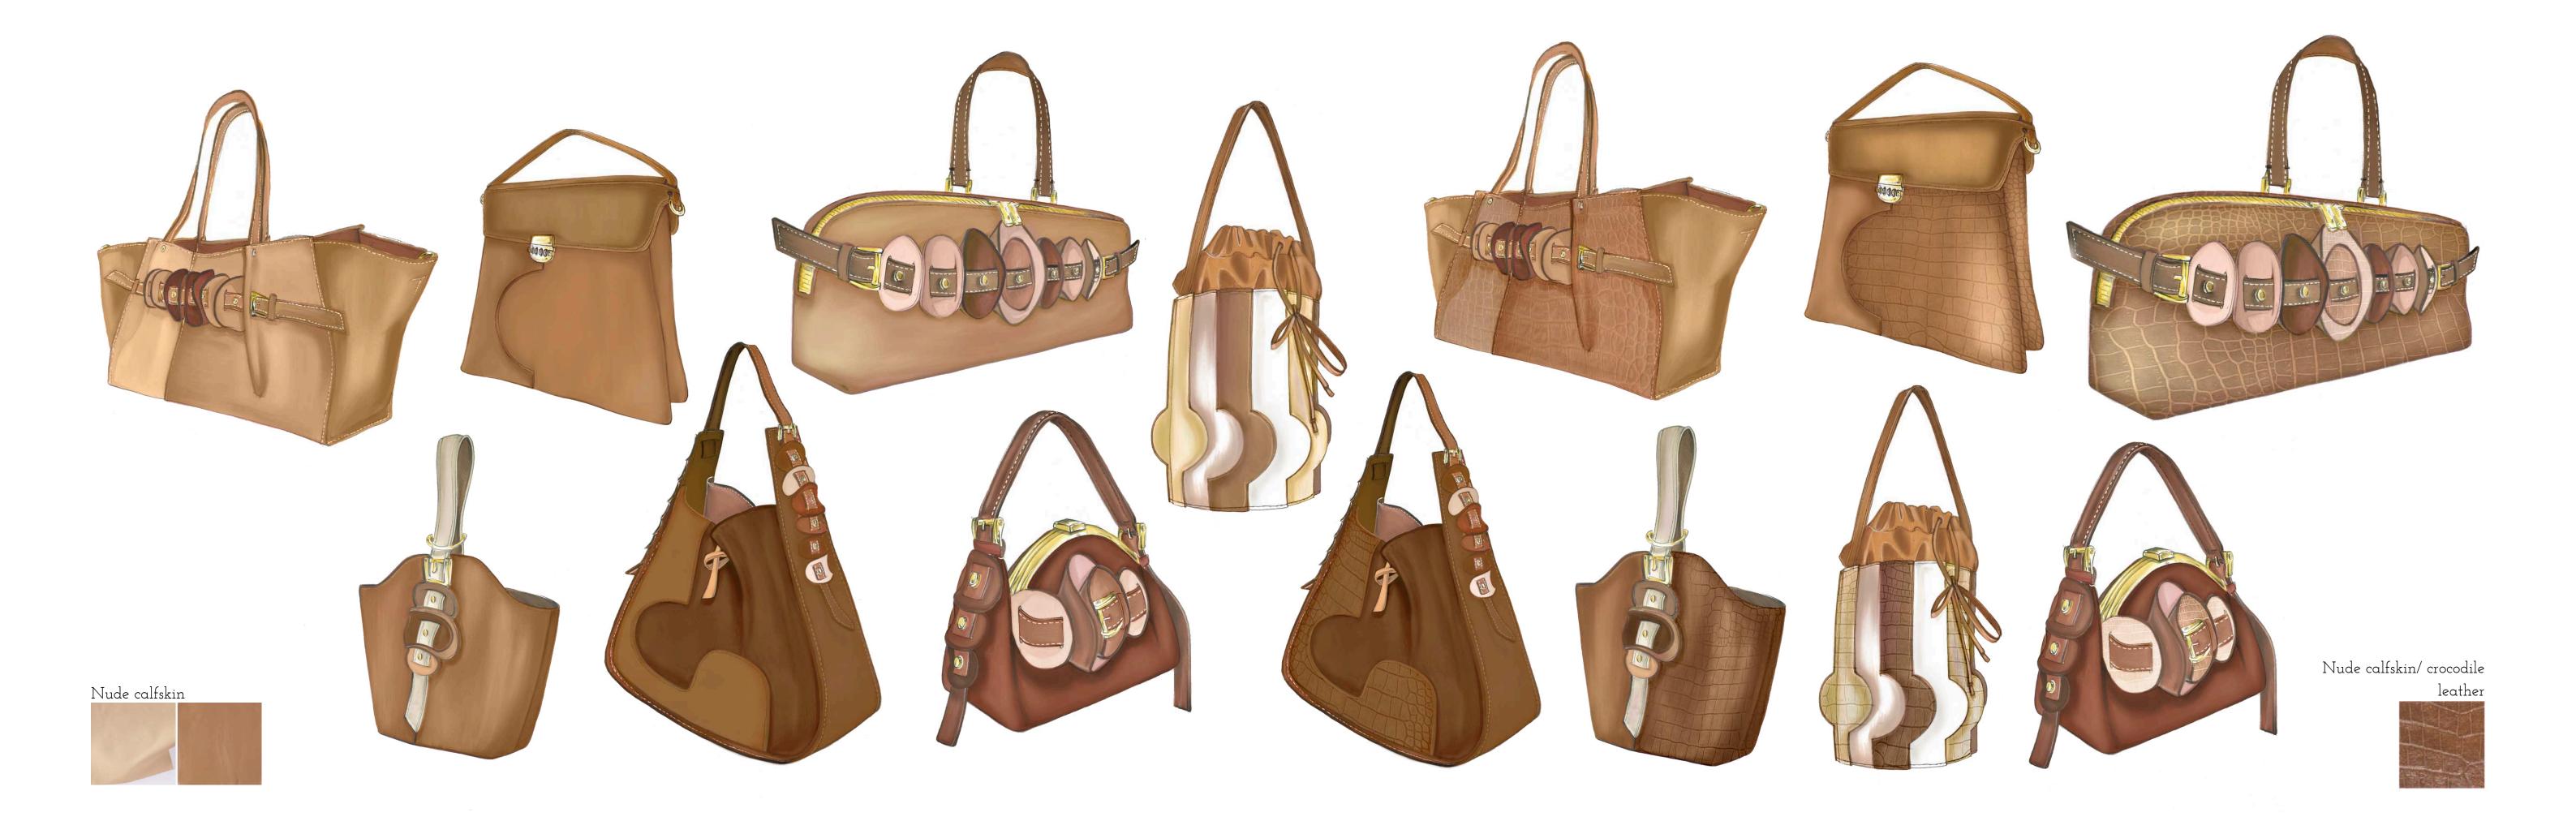

## Maquillage

This collection of leather goods and women's footwear originates from a reflection on the theme of identity. Through fashion, cosmetics, and packaging design, different personalities can be expressed. The research begins with a study on the shapes of cosmetic packaging and on the interlocking mechanisms that can be obtained from these packages, which recall, in some details, the products of the collection. The intersections forming the packaging are also present in children's games, the so-called "puzzles," which are made up of different units that fit together. Each individual piece has its own identity and it helps to compose the puzzle. Its feature is the distinctive element of these accessories and it is present in the form of craftsmanship. Among the materials used, there are smooth calf leathers. The color palette consists of bright colors, such as fuchsia or mint green, and more neutral tones. The diversity of the colors reflects the concept of the personality one wants to express.

#### Colours

Nude calfskin

h. 50

## Boston bag

)4

h. 80

Hobo bag

07

Ballet Flat