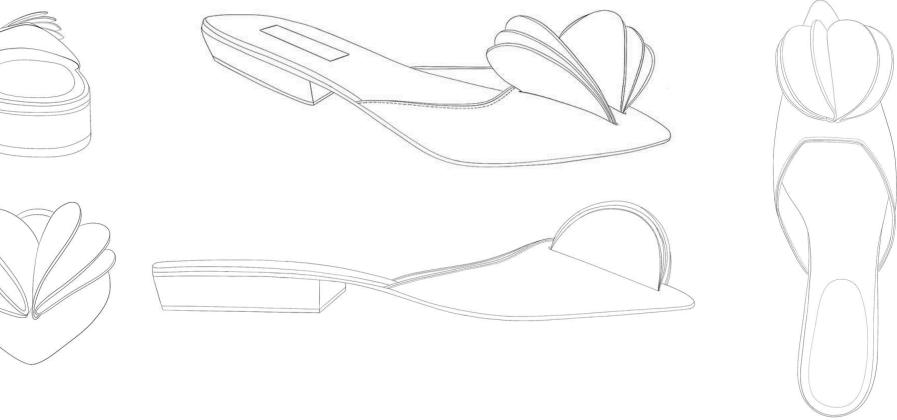

me details, the products of the collection. The intersections forming the packaging are also present in children's games, the so-called "puzzles," which are made up of different units that fit together. Each individual piece has its own identity and it helps to compose the puzzle. Its feature is the distinctive element of these accessories and it is present in the form of craftsmanship. Among the materials used, there are smooth calf leathers. The color palette consists of bright colors, such as fuchsia or mint green, and more neutral tones. The diversity of the colors reflects the concept of the personality one wants to express.









#### Colours











Nude calfskin









h. 50

## Boston bag











)4



h. 80















Hobo bag

07



















Ballet Flat



























# Small leather goods



Heels and toe's study



#### Jewels



Alice Ercoli
alice.ercolii@gmail.com
+39 3317622202