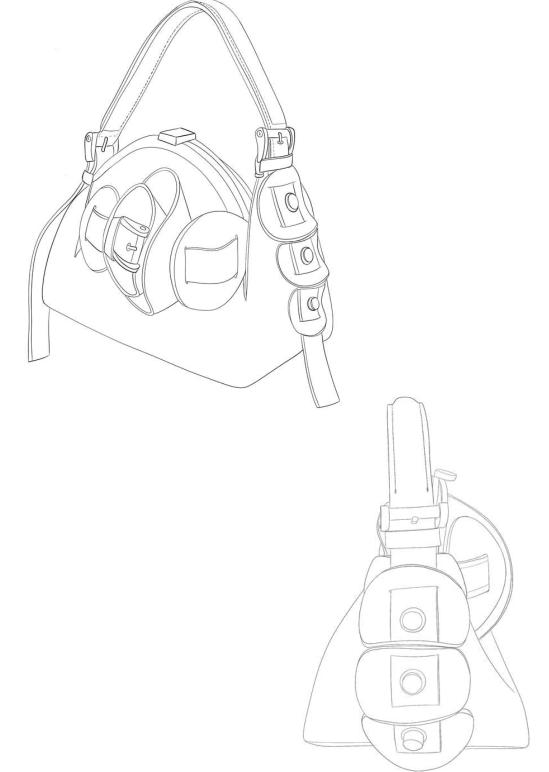

at can be obtained from these packages, which recall, in some details, the products of the collection. The intersections forming the packaging are also present in children's games, the so-called "puzzles," which are made up of different units that fit together. Each individual piece has its own identity and it helps to compose the puzzle. Its feature is the distinctive element of these accessories and it is present in the form of craftsmanship. Among the materials used, there are smooth calf leathers. The color palette consists of bright colors, such as fuchsia or mint green, and more neutral tones. The diversity of the colors reflects the concept of the personality one wants to express.









#### Colours











Nude calfskin









h. 50

## Boston bag











)4



h. 80















Hobo bag

07



















Ballet Flat



























# Small leather goods



Heels and toe's study



#### Jewels



Alice Ercoli
alice.ercolii@gmail.com
+39 3317622202