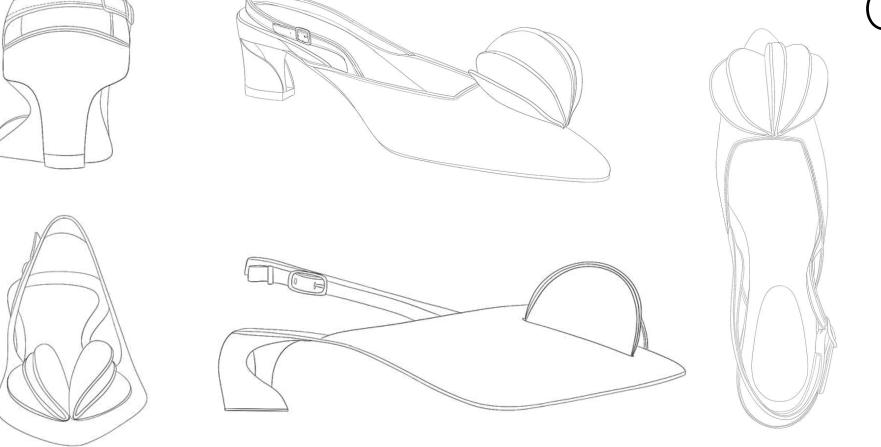

tic packaging and on the interlocking mechanisms that can be obtained from these packages, which recall, in some details, the products of the collection. The intersections forming the packaging are also present in children's games, the so-called "puzzles," which are made up of different units that fit together. Each individual piece has its own identity and it helps to compose the puzzle. Its feature is the distinctive element of these accessories and it is present in the form of craftsmanship. Among the materials used, there are smooth calf leathers. The color palette consists of bright colors, such as fuchsia or mint green, and more neutral tones. The diversity of the colors reflects the concept of the personality one wants to express.









#### Colours











Nude calfskin









h. 50

## Boston bag











)4



h. 80















Hobo bag

07



















Ballet Flat



























# Small leather goods



Heels and toe's study



#### Jewels



Alice Ercoli
alice.ercolii@gmail.com
+39 3317622202