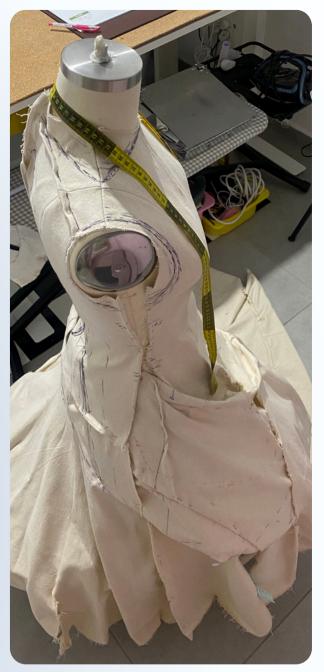

## "I HAVE CRASH ON YOU re-examining familiar wedding attire to see if

armor can be glamorous.

Captive Character

Dissonance

Peter Pan Syndrome

used a molding technique with water and leather to imitate industrial and military materials through natural textiles

Lost in Fantasy Kitsch and Extravagance Illusion of Perfection THE BRIDESIRID

CREATING **SC**ULPTURAL

SILHOUETTES

Representation of Void
Lost Potential
Endless Loop
Stunted Bloom
War Children

FLOWER CHILD