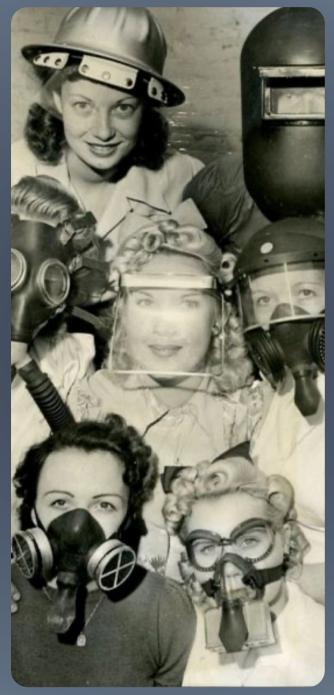

The visual language of the collection draws inspiration from extravagant and kitschy - **over-thetop wedding** culture,

contrasted with military aesthetics.

## "I HAVE CRASH ON YOU re-examining familiar wedding attire to see if

armor can be glamorous.

Captive Character

Dissonance

Peter Pan Syndrome

used a molding technique with water and leather to imitate industrial and military materials through natural textiles