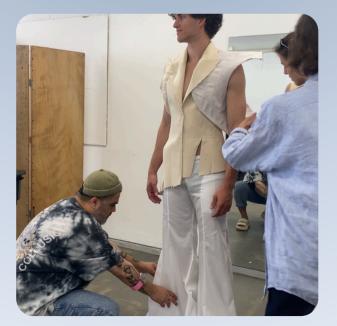

## "I HAVE CRASH ON YOU re-examining familiar wedding attire to see if

armor can be glamorous.

Captive Character

Dissonance

Peter Pan Syndrome

used a molding technique with water and leather to imitate industrial and military materials through natural textiles