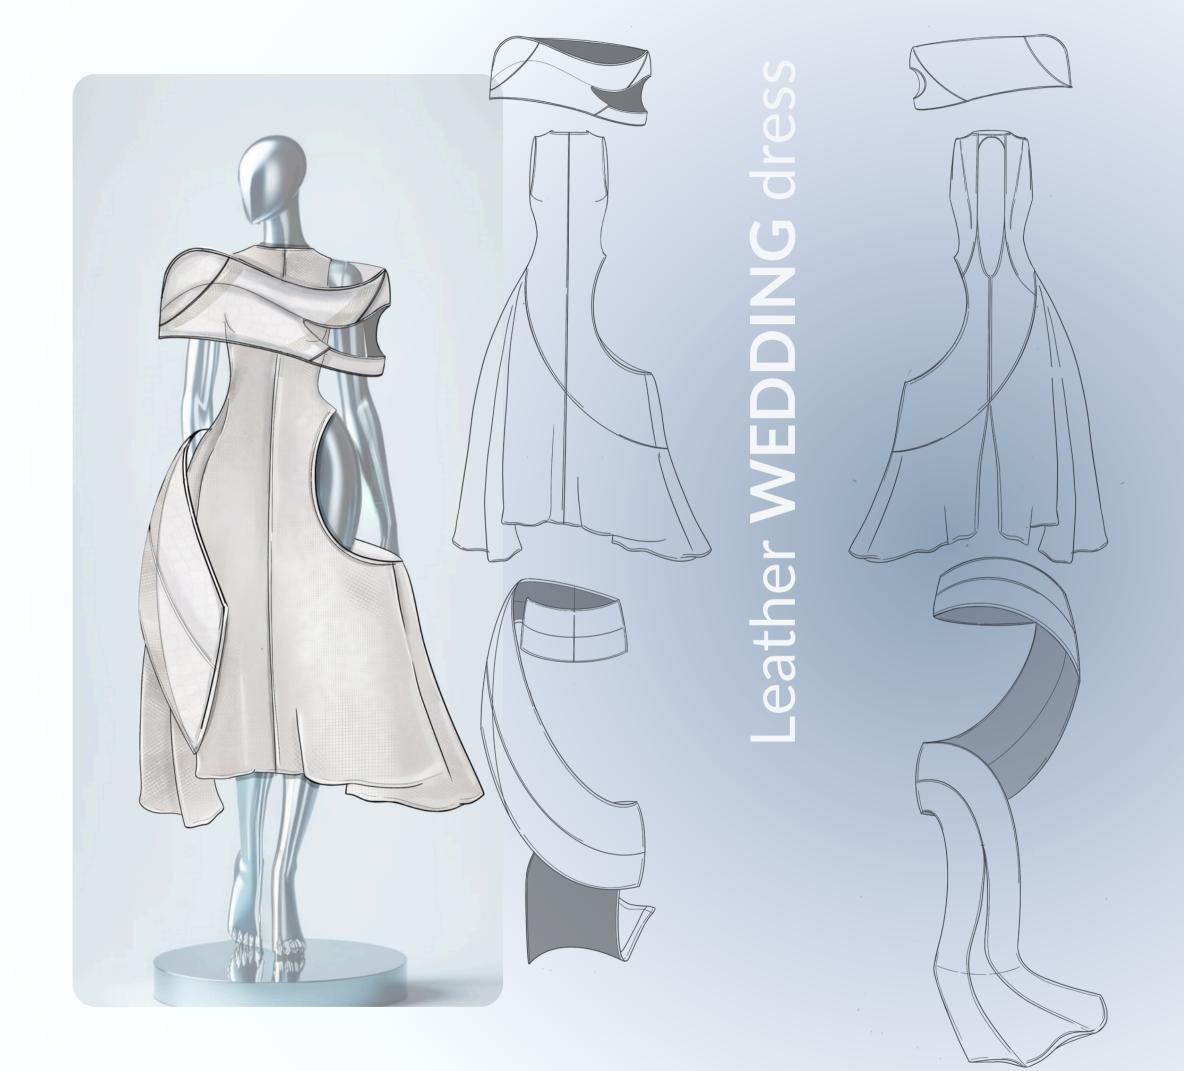

## **A WEDDING ATTIRE COLLECTION**

The visual language of the collection draws inspiration from extravagant and kitschy - **over-thetop wedding** culture,

contrasted with military aesthetics.

## "I HAVE CRASH ON YOU re-examining familiar wedding attire to see if

armor can be glamorous.

Captive Character

Dissonance

Peter Pan Syndrome

used a molding technique with water and leather to imitate industrial and military materials through natural textiles