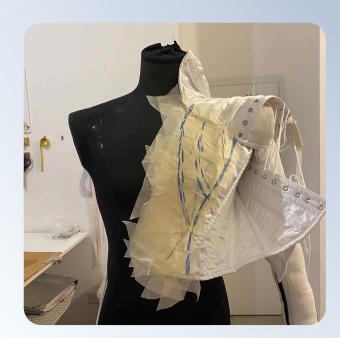

## "I HAVE CRASH ON YOU re-examining familiar wedding attire to see if

armor can be glamorous.

Captive Character

Dissonance

Peter Pan Syndrome

used a molding technique with water and leather to imitate industrial and military materials through natural textiles