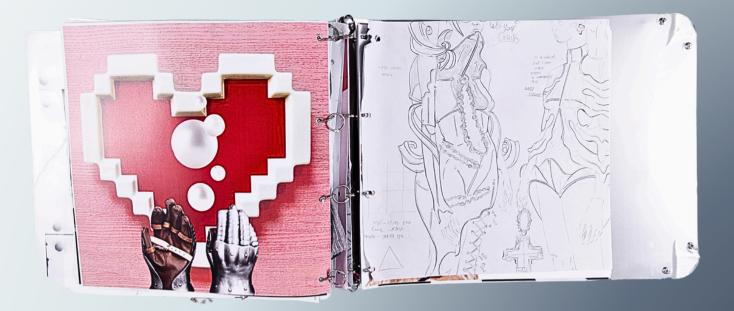

## "I HAVE CRASH ON YOU re-examining familiar wedding attire to see if

armor can be glamorous.

Captive Character

Dissonance

Peter Pan Syndrome

used a molding technique with water and leather to imitate industrial and military materials through natural textiles

Lost in Fantasy Kitsch and Extravagance Illusion of Perfection THE BRIDESIRID

CREATING **SC**ULPTURAL

SILHOUETTES

Representation of Void
Lost Potential
Endless Loop
Stunted Bloom
War Children

FLOWER CHILD