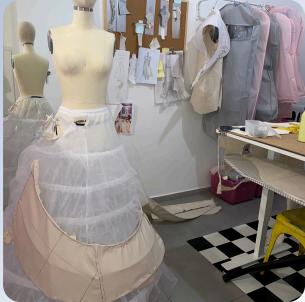

## "I HAVE CRASH ON YOU re-examining familiar wedding attire to see if

armor can be glamorous.

Captive Character

Dissonance

Peter Pan Syndrome

used a molding technique with water and leather to imitate industrial and military materials through natural textiles

Lost in Fantasy Kitsch and Extravagance Illusion of Perfection THE BRIDESIRID

CREATING **SC**ULPTURAL

SILHOUETTES

Representation of Void
Lost Potential
Endless Loop
Stunted Bloom
War Children

FLOWER CHILD