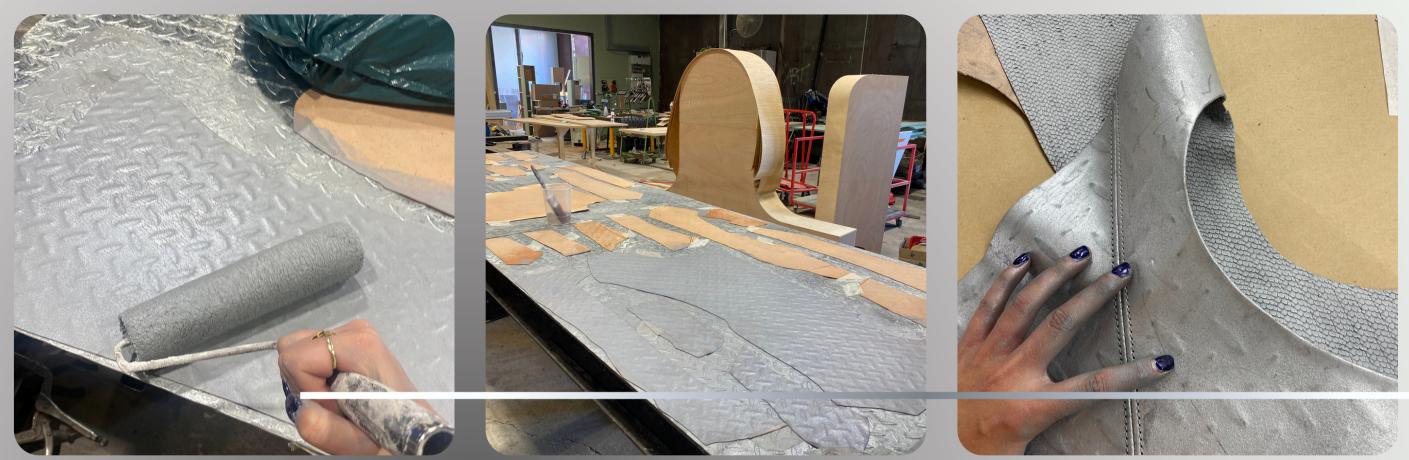

## "I HAVE CRASH ON YOU re-examining familiar wedding attire to see if

armor can be glamorous.

Captive Character

Dissonance

Peter Pan Syndrome

used a molding technique with water and leather to imitate industrial and military materials through natural textiles