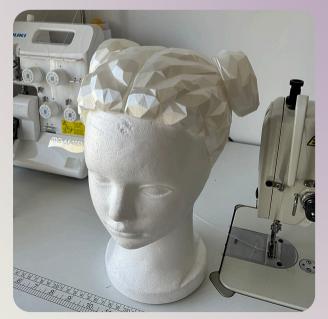

### DREN'S SAFETY HELMET AGAINST MISSILES

## CHILDREN'S SAFETY HELMET AGAINST MISSILES, DIAMOND shaped for special occasions!