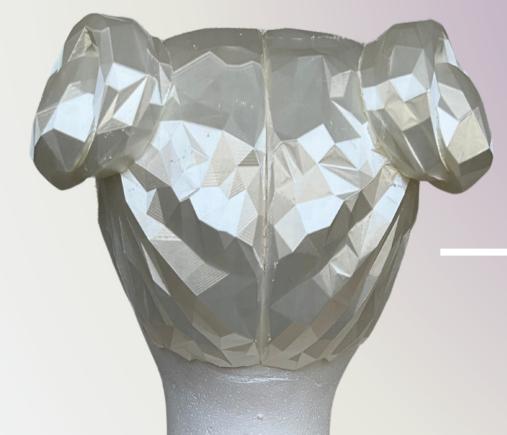

### DREN'S SAFETY HELMET AGAINST MISSILES

## CHILDREN'S SAFETY HELMET AGAINST MISSILES, DIAMOND shaped for special occasions!