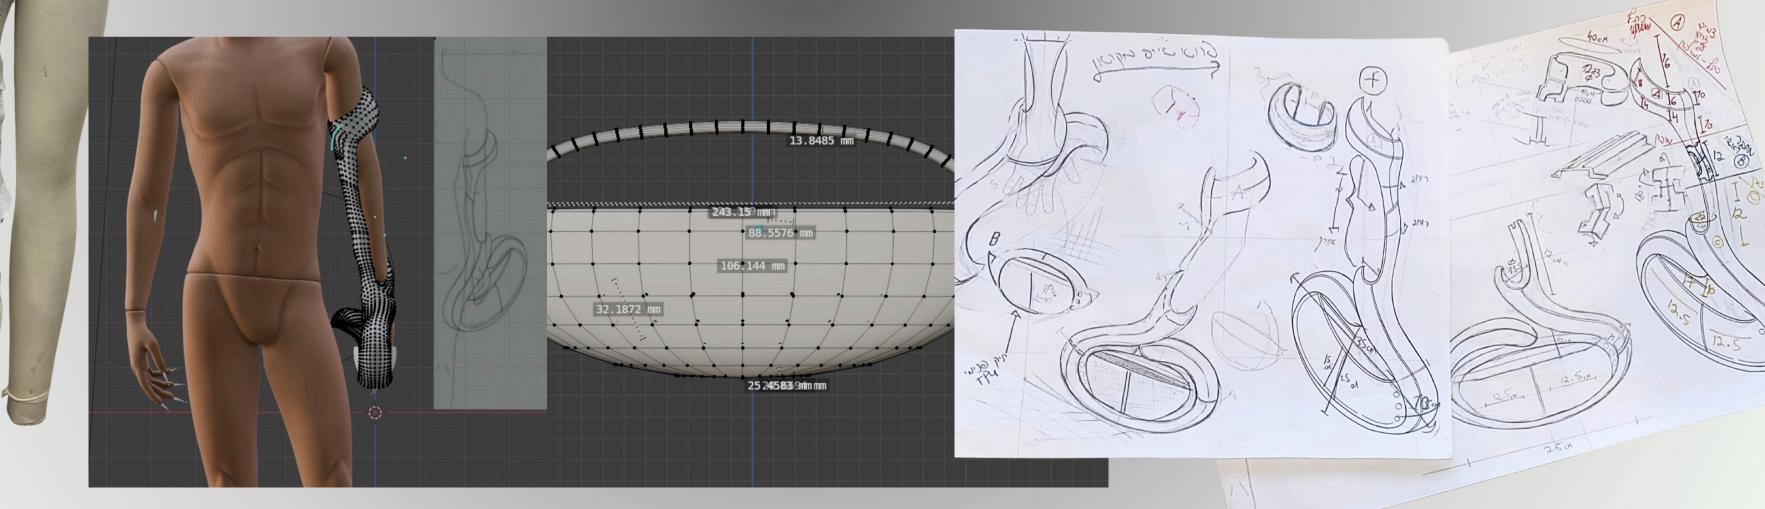

### DREN'S SAFETY HELMET AGAINST MISSILES

## CHILDREN'S SAFETY HELMET AGAINST MISSILES, DIAMOND shaped for special occasions!