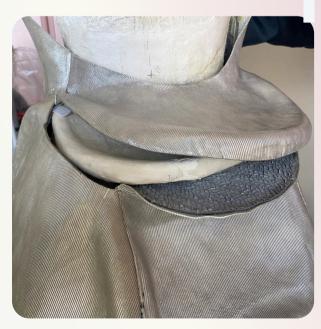

## "I HAVE CRASH ON YOU re-examining familiar wedding attire to see if

armor can be glamorous.

Captive Character

Dissonance

Peter Pan Syndrome

used a molding technique with water and leather to imitate industrial and military materials through natural textiles