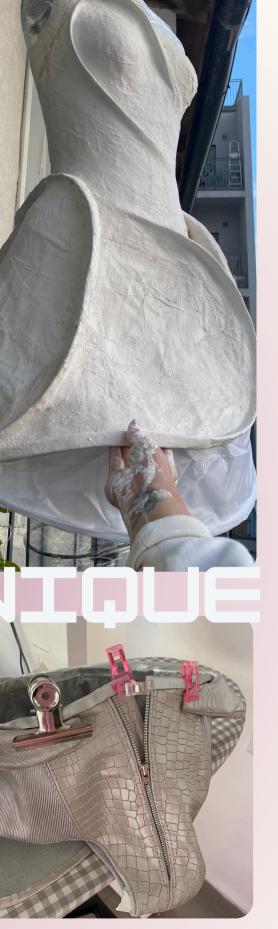

## "I HAVE CRASH ON YOU re-examining familiar wedding attire to see if

armor can be glamorous.

Captive Character

Dissonance

Peter Pan Syndrome

used a molding technique with water and leather to imitate industrial and military materials through natural textiles