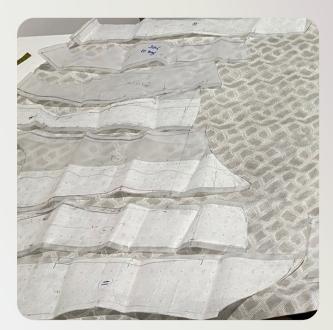

## "I HAVE CRASH ON YOU re-examining familiar wedding attire to see if

armor can be glamorous.

Captive Character

Dissonance

Peter Pan Syndrome

used a molding technique with water and leather to imitate industrial and military materials through natural textiles