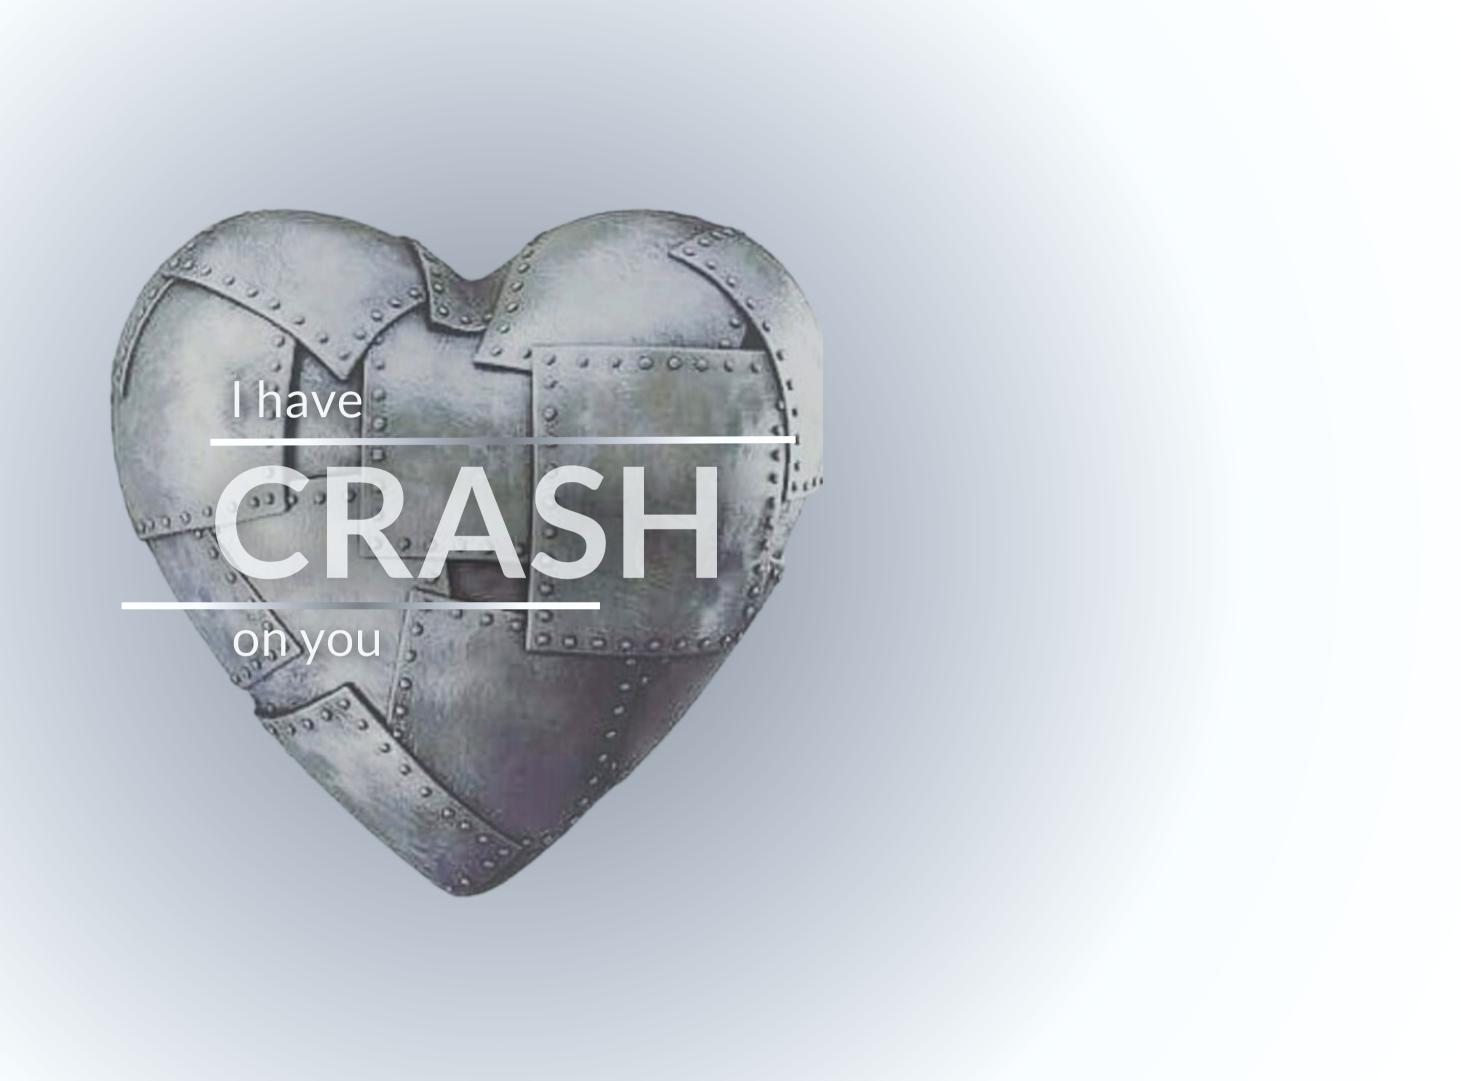

# HAVE A CRUSH ON YOU

It's slang that describes a strong, but temporary and unstable.

## feeling of love for someone.

## "I HAVE CRASH ON YOU re-examining familiar wedding attire to see if

armor can be glamorous.

Captive Character

Dissonance

Peter Pan Syndrome

used a molding technique with water and leather to imitate industrial and military materials through natural textiles