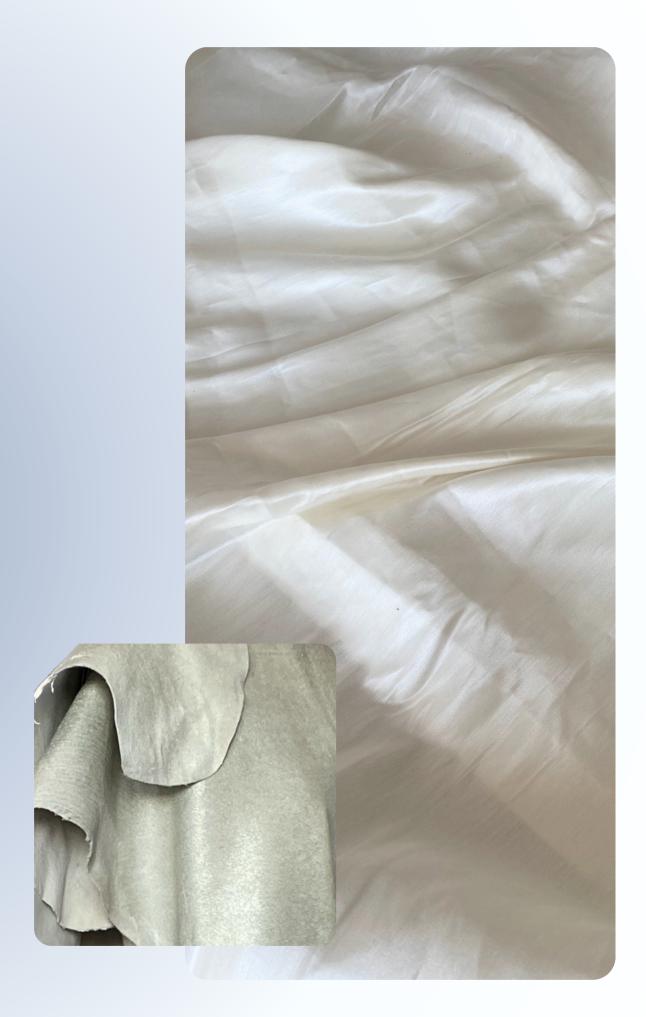

## "I HAVE CRASH ON YOU re-examining familiar wedding attire to see if

armor can be glamorous.

Captive Character

Dissonance

Peter Pan Syndrome

used a molding technique with water and leather to imitate industrial and military materials through natural textiles