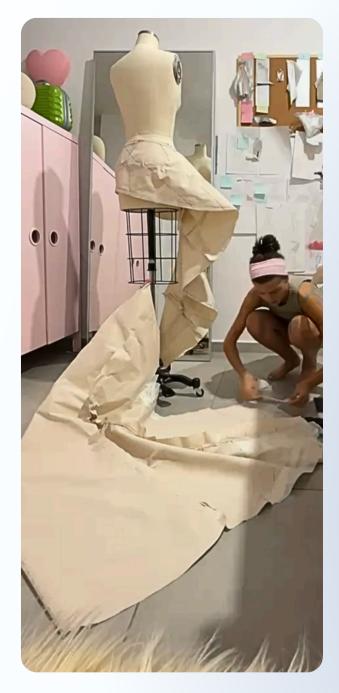

## "I HAVE CRASH ON YOU re-examining familiar wedding attire to see if

armor can be glamorous.

Captive Character

Dissonance

Peter Pan Syndrome

used a molding technique with water and leather to imitate industrial and military materials through natural textiles