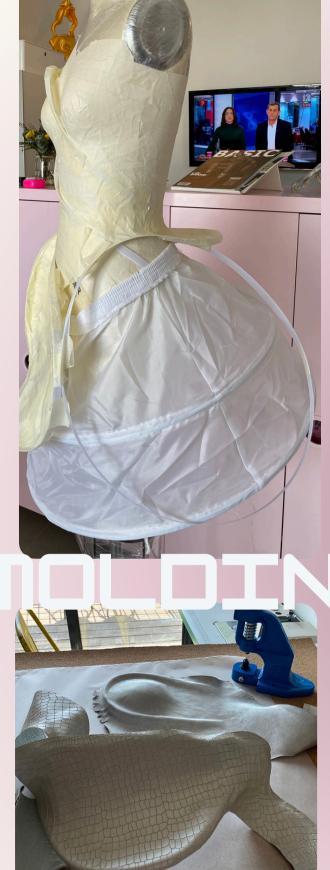

## "I HAVE CRASH ON YOU re-examining familiar wedding attire to see if

armor can be glamorous.

Captive Character

Dissonance

Peter Pan Syndrome

used a molding technique with water and leather to imitate industrial and military materials through natural textiles