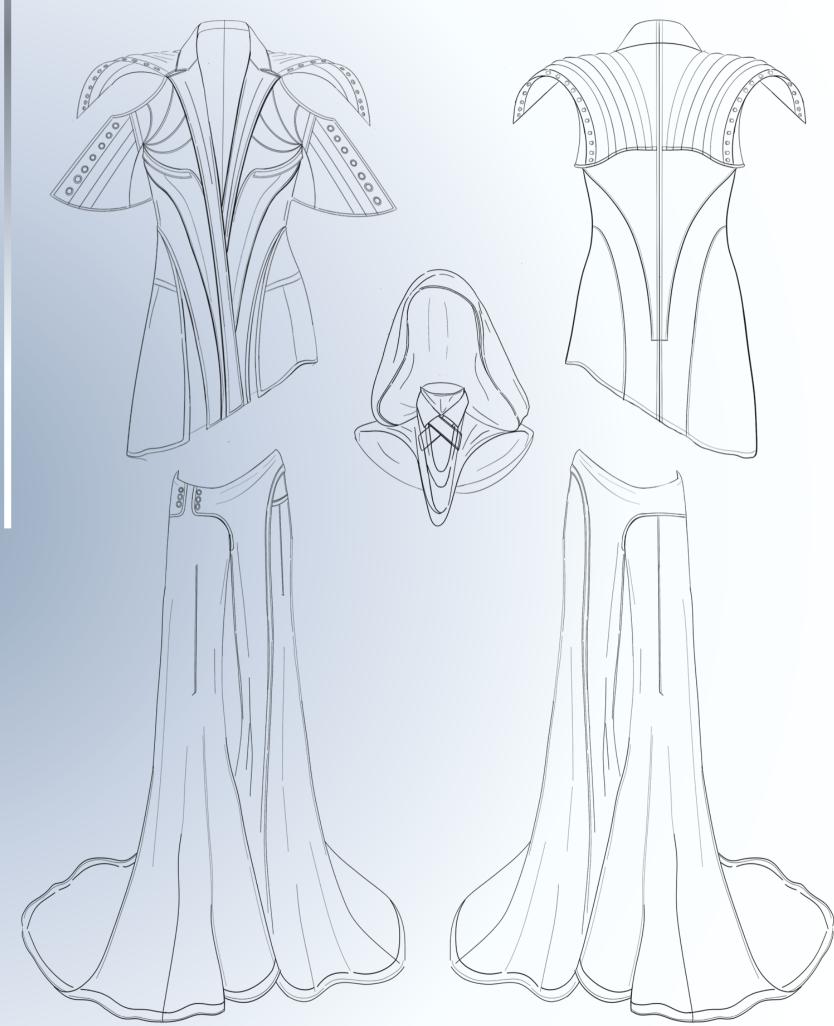

The visual language of the collection draws inspiration from extravagant and kitschy - **over-thetop wedding** culture,

contrasted with military aesthetics.

## "I HAVE CRASH ON YOU re-examining familiar wedding attire to see if

armor can be glamorous.

Captive Character

Dissonance

Peter Pan Syndrome

used a molding technique with water and leather to imitate industrial and military materials through natural textiles

Lost in Fantasy Kitsch and Extravagance Illusion of Perfection THE BRIDESIRID

CREATING **SC**ULPTURAL

SILHOUETTES

Representation of Void
Lost Potential
Endless Loop
Stunted Bloom
War Children

FLOWER CHILD