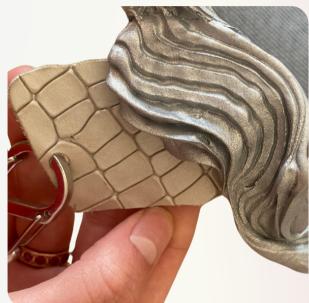

## "I HAVE CRASH ON YOU re-examining familiar wedding attire to see if

armor can be glamorous.

Captive Character

Dissonance

Peter Pan Syndrome

used a molding technique with water and leather to imitate industrial and military materials through natural textiles