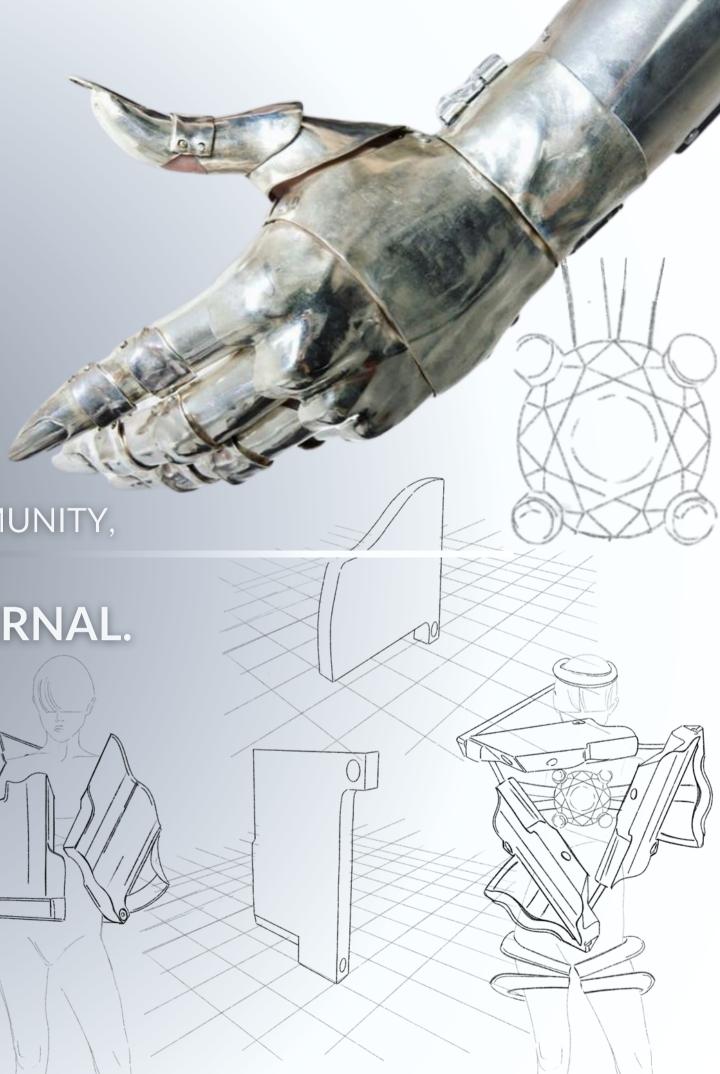

## THE WEDDING CEREMONY EXPRESS BOTH INDIVIDUALITY AND COMMUNITY,

## THE TEMPORARY AND THE ETERNAL.

BV 1927

## "I HAVE CRASH ON YOU re-examining familiar wedding attire to see if

armor can be glamorous.

Captive Character

Dissonance

Peter Pan Syndrome

used a molding technique with water and leather to imitate industrial and military materials through natural textiles