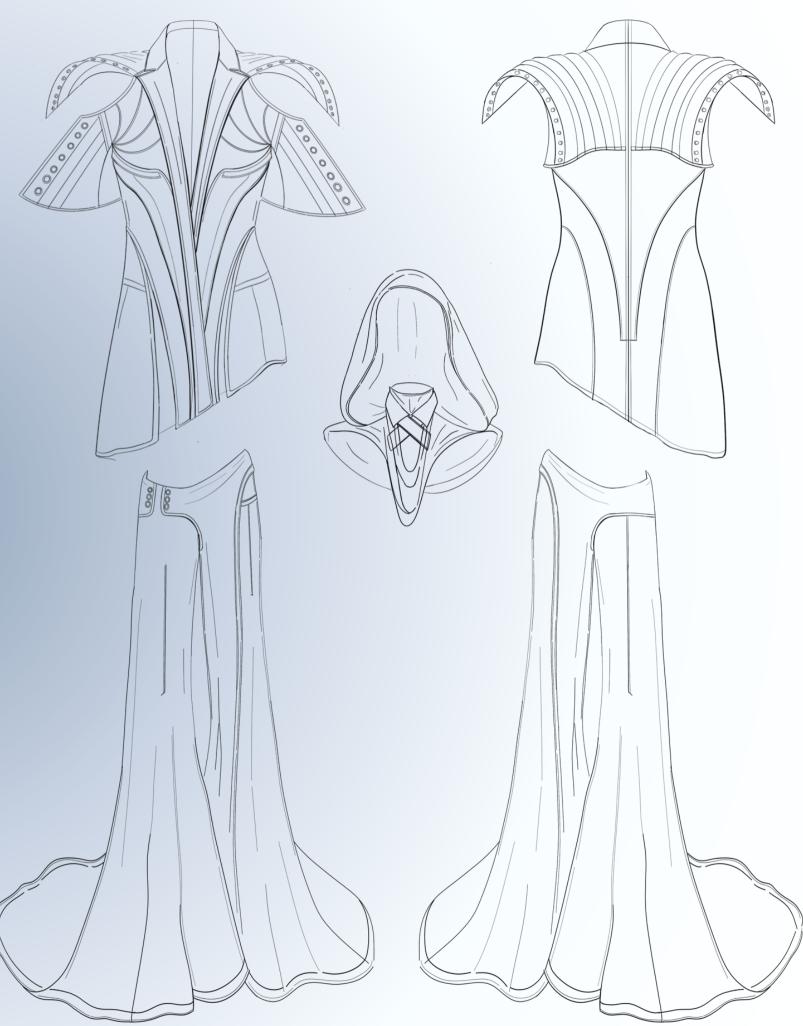

The visual language of the collection draws inspiration from extravagant and kitschy - **over-thetop wedding** culture,

contrasted with military aesthetics.

## "I HAVE CRASH ON YOU re-examining familiar wedding attire to see if

armor can be glamorous.

Captive Character

Dissonance

Peter Pan Syndrome

used a molding technique with water and leather to imitate industrial and military materials through natural textiles

Lost in Fantasy Kitsch and Extravagance Illusion of Perfection THE BRIDESIRID

CREATING **SC**ULPTURAL

SILHOUETTES

Representation of Void
Lost Potential
Endless Loop
Stunted Bloom
War Children

FLOWER CHILD