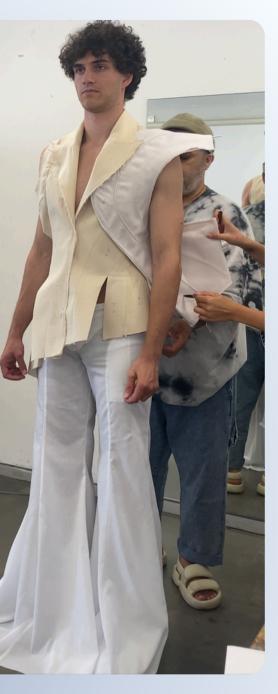

## "I HAVE CRASH ON YOU re-examining familiar wedding attire to see if

armor can be glamorous.

Captive Character

Dissonance

Peter Pan Syndrome

used a molding technique with water and leather to imitate industrial and military materials through natural textiles

Lost in Fantasy Kitsch and Extravagance Illusion of Perfection THE BRIDESIRID

CREATING **SC**ULPTURAL

SILHOUETTES

Representation of Void
Lost Potential
Endless Loop
Stunted Bloom
War Children

FLOWER CHILD