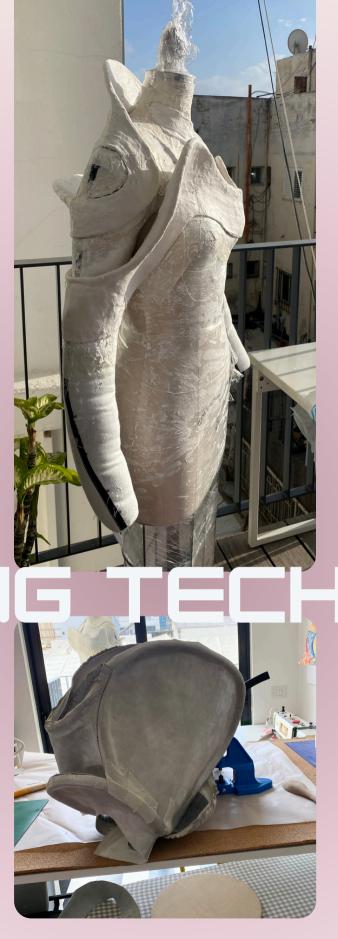

## "I HAVE CRASH ON YOU re-examining familiar wedding attire to see if

armor can be glamorous.

Captive Character

Dissonance

Peter Pan Syndrome

used a molding technique with water and leather to imitate industrial and military materials through natural textiles