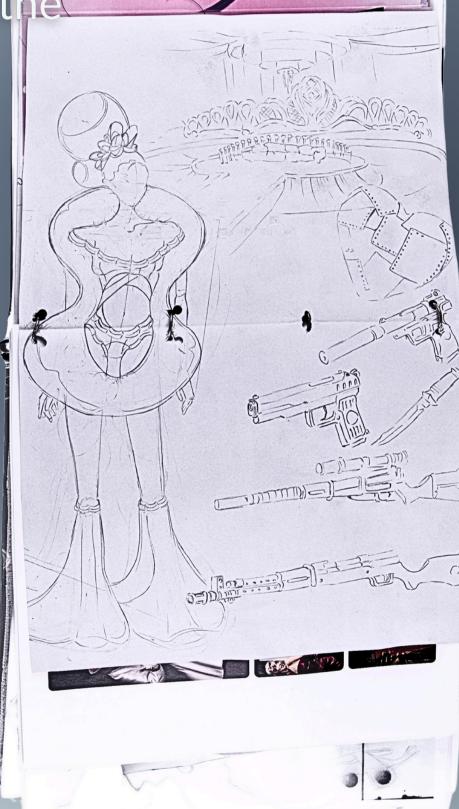

The visual language of the collection draws inspiration from extravagant and kitschy - **over-thetop wedding** culture,

contrasted with military aesthetics.

## "I HAVE CRASH ON YOU re-examining familiar wedding attire to see if

armor can be glamorous.

Captive Character

Dissonance

Peter Pan Syndrome

used a molding technique with water and leather to imitate industrial and military materials through natural textiles

Lost in Fantasy Kitsch and Extravagance Illusion of Perfection THE BRIDESIRID

CREATING **SC**ULPTURAL

SILHOUETTES

Representation of Void
Lost Potential
Endless Loop
Stunted Bloom
War Children

FLOWER CHILD