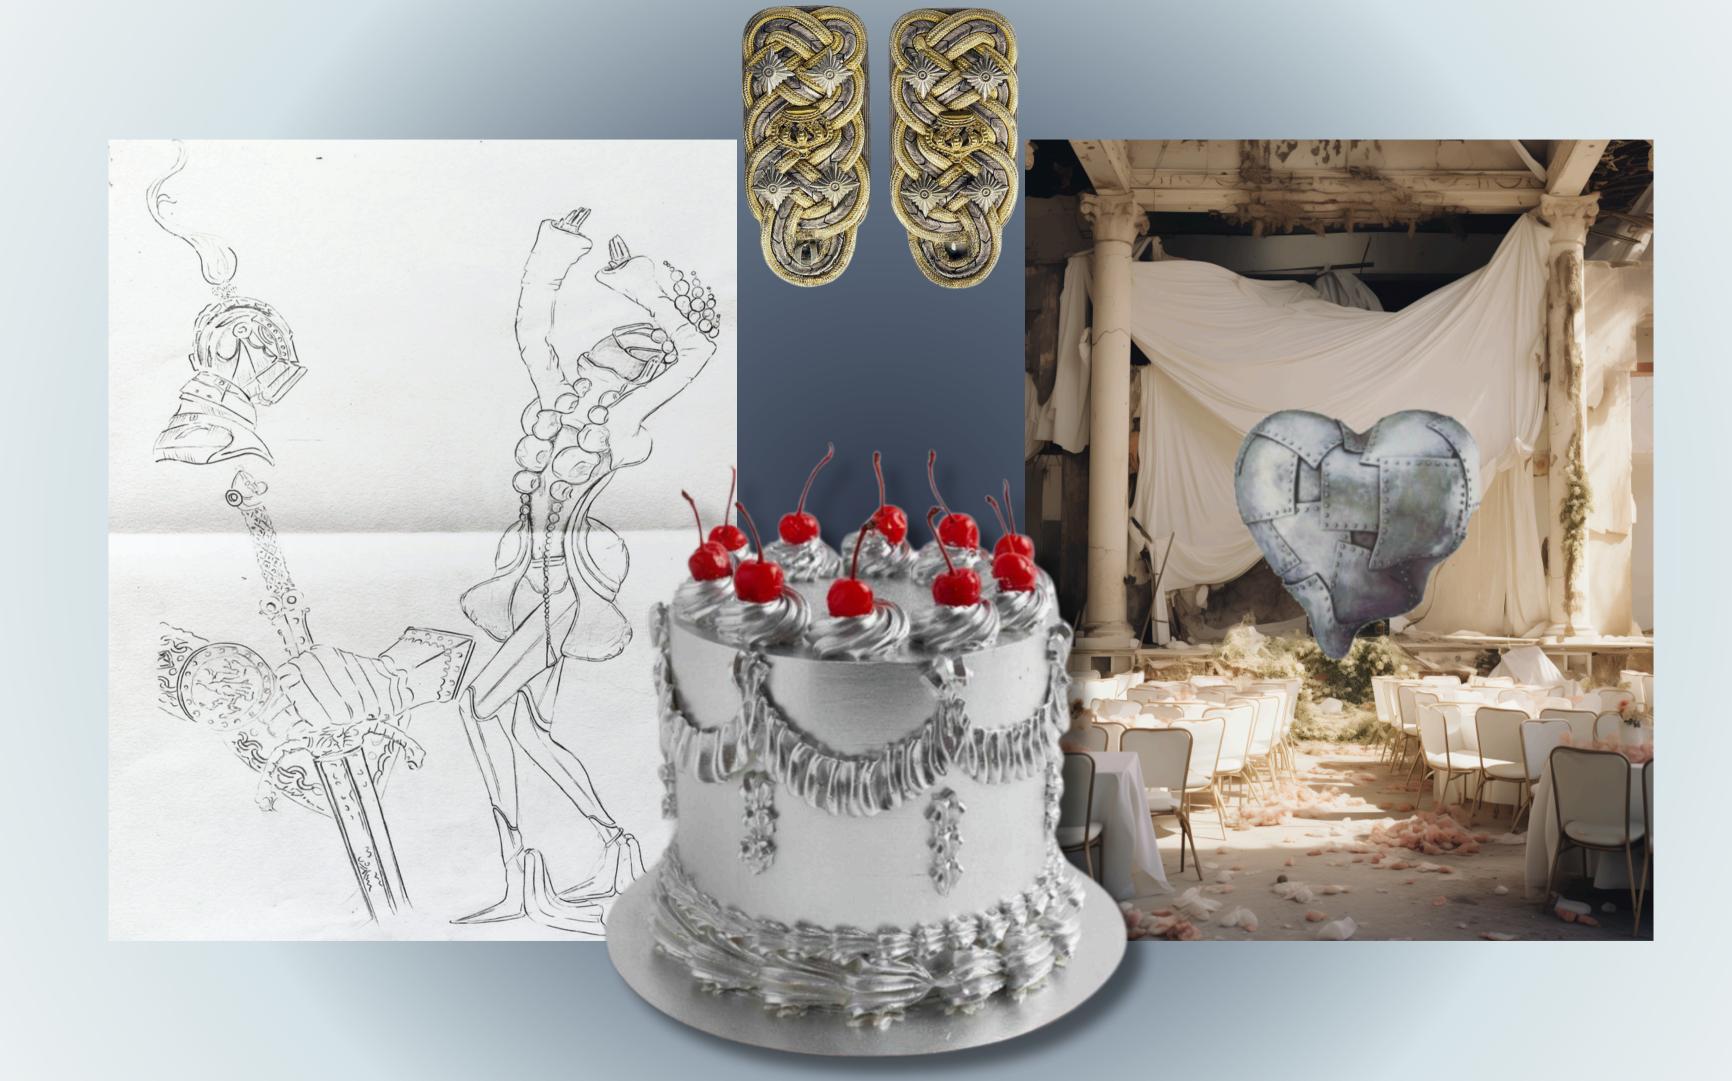

The visual language of the collection draws inspiration from extravagant and kitschy - **over-thetop wedding** culture,

contrasted with military aesthetics.

## "I HAVE CRASH ON YOU re-examining familiar wedding attire to see if

armor can be glamorous.

Captive Character

Dissonance

Peter Pan Syndrome

used a molding technique with water and leather to imitate industrial and military materials through natural textiles

Lost in Fantasy Kitsch and Extravagance Illusion of Perfection THE BRIDESIRID

CREATING **SC**ULPTURAL

SILHOUETTES

Representation of Void
Lost Potential
Endless Loop
Stunted Bloom
War Children

FLOWER CHILD