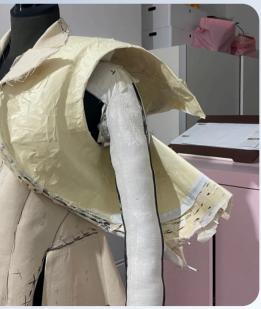

## "I HAVE CRASH ON YOU re-examining familiar wedding attire to see if

armor can be glamorous.

Captive Character

Dissonance

Peter Pan Syndrome

used a molding technique with water and leather to imitate industrial and military materials through natural textiles

Lost in Fantasy Kitsch and Extravagance Illusion of Perfection THE BRIDESIRID

CREATING **SC**ULPTURAL

SILHOUETTES

Representation of Void
Lost Potential
Endless Loop
Stunted Bloom
War Children

FLOWER CHILD