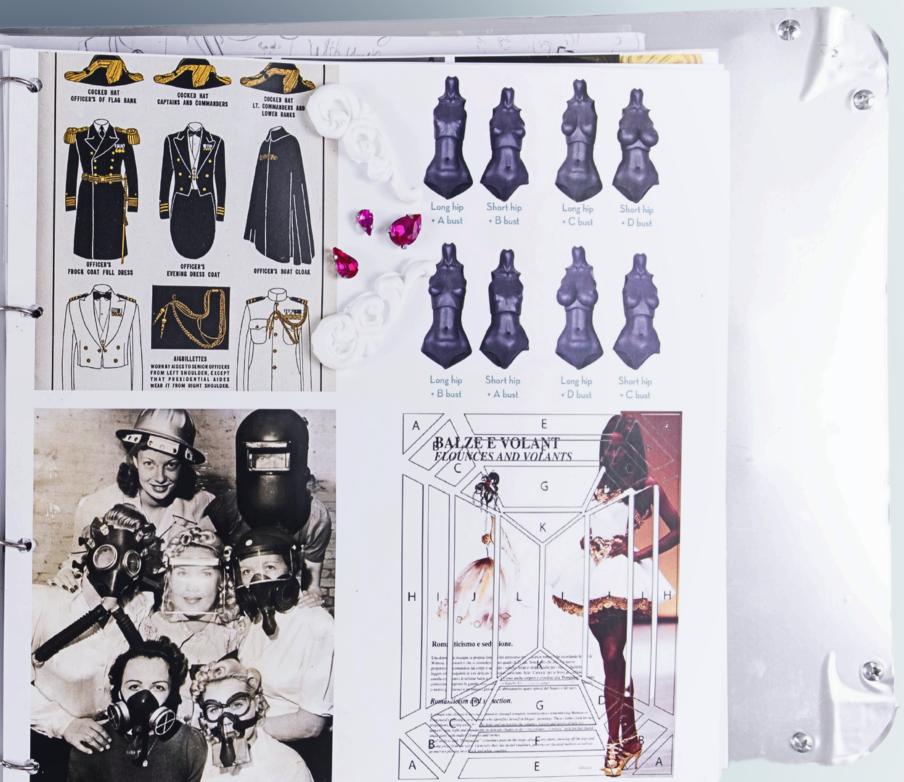

The visual language of the collection draws inspiration from extravagant and kitschy - **over-thetop wedding** culture,

contrasted with military aesthetics.

## "I HAVE CRASH ON YOU re-examining familiar wedding attire to see if

armor can be glamorous.

Captive Character

Dissonance

Peter Pan Syndrome

used a molding technique with water and leather to imitate industrial and military materials through natural textiles

Lost in Fantasy Kitsch and Extravagance Illusion of Perfection THE BRIDESIRID

CREATING **SC**ULPTURAL

SILHOUETTES

Representation of Void
Lost Potential
Endless Loop
Stunted Bloom
War Children

FLOWER CHILD