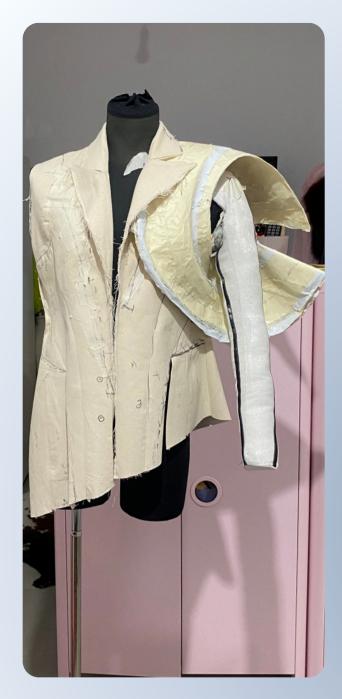

## "I HAVE CRASH ON YOU re-examining familiar wedding attire to see if

armor can be glamorous.

Captive Character

Dissonance

Peter Pan Syndrome

used a molding technique with water and leather to imitate industrial and military materials through natural textiles