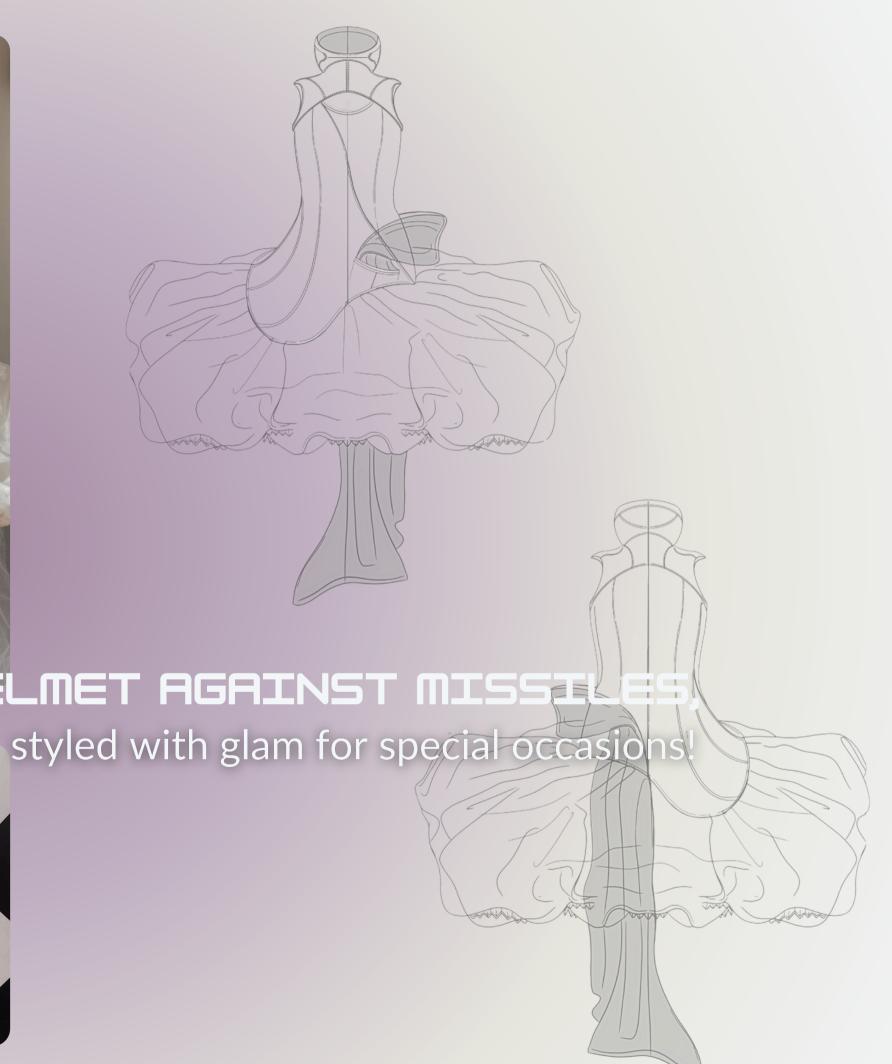

### DREN'S SAFETY HELMET AGAINST MISSILES

## CHILDREN'S SAFETY HELMET AGAINST MISSILES, DIAMOND shaped for special occasions!