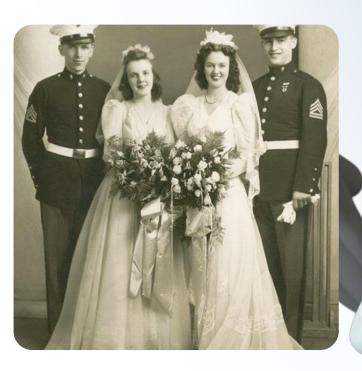

itary aesthetics.











## "I HAVE CRASH ON YOU re-examining familiar wedding attire to see if

armor can be glamorous.

















Captive Character

Dissonance

Peter Pan Syndrome







used a molding technique with water and leather to imitate industrial and military materials through natural textiles











Lost in Fantasy Kitsch and Extravagance Illusion of Perfection THE BRIDESIRID









CREATING **SC**ULPTURAL

SILHOUETTES





















Representation of Void
Lost Potential
Endless Loop
Stunted Bloom
War Children

FLOWER CHILD





.080













### DREN'S SAFETY HELMET AGAINST MISSILES







## CHILDREN'S SAFETY HELMET AGAINST MISSILES, DIAMOND shaped for special occasions!









# **Eternal moments**

Fulfillment

Ideal

Memory

# BRIDE AND GROOM

































Heavenly