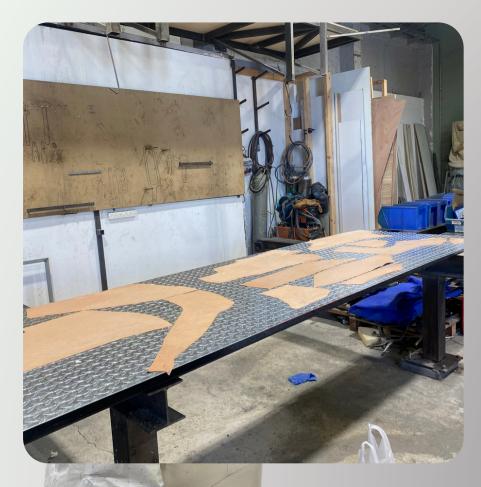

## "I HAVE CRASH ON YOU re-examining familiar wedding attire to see if

armor can be glamorous.

Captive Character

Dissonance

Peter Pan Syndrome

used a molding technique with water and leather to imitate industrial and military materials through natural textiles