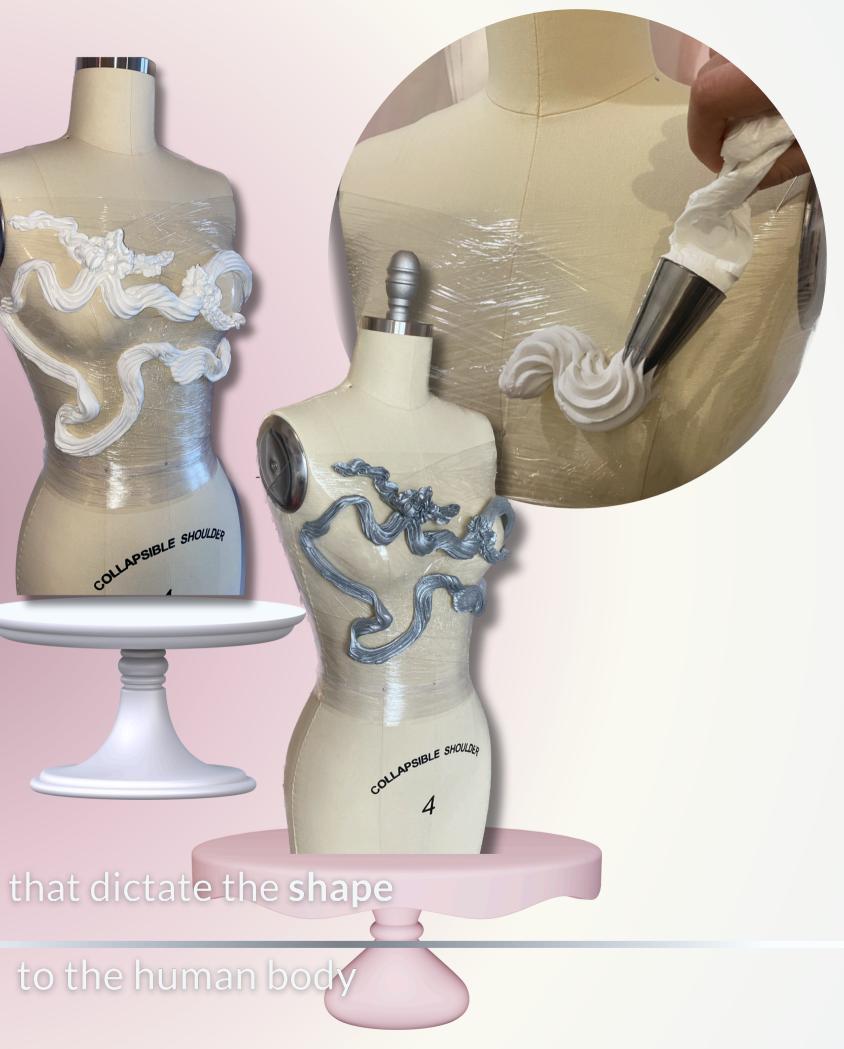

Lost in Fantasy Kitsch and Extravagance Illusion of Perfection THE BRIDESIRID

CREATING **SC**ULPTURAL

SILHOUETTES

Representation of Void
Lost Potential
Endless Loop
Stunted Bloom
War Children

FLOWER CHILD