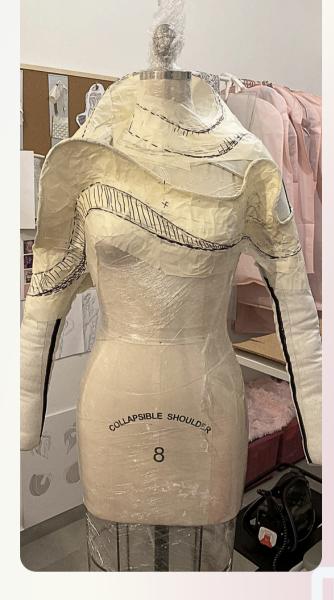

## "I HAVE CRASH ON YOU re-examining familiar wedding attire to see if

armor can be glamorous.

Captive Character

Dissonance

Peter Pan Syndrome

used a molding technique with water and leather to imitate industrial and military materials through natural textiles