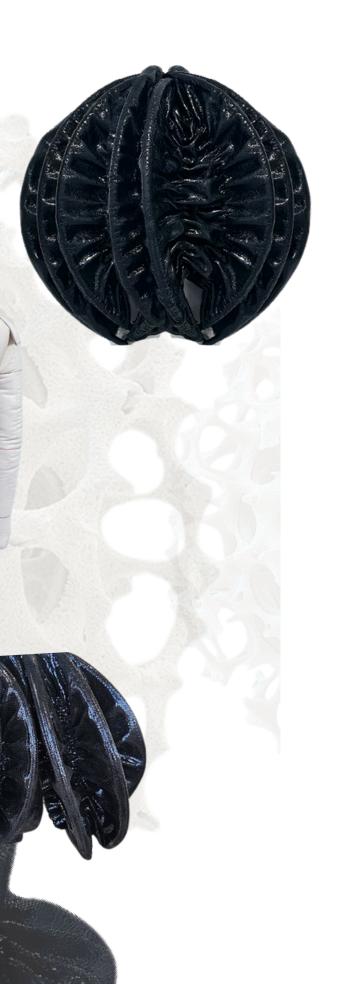

### SKETCH AND FLATS

|                                                |                                                     |                                   | G              | armen         | it Sp    | pecific |  |  |  |
|------------------------------------------------|-----------------------------------------------------|-----------------------------------|----------------|---------------|----------|---------|--|--|--|
| Style I                                        | Style No: MelG Look 3/2024                          |                                   |                |               |          |         |  |  |  |
| Category: Dress                                |                                                     |                                   |                |               |          |         |  |  |  |
| Season: Spring/Summer 23                       |                                                     |                                   |                |               |          |         |  |  |  |
| Description of Garment: Sculptural Short Dress |                                                     |                                   |                |               |          |         |  |  |  |
| S.No Masurement (CM)                           |                                                     |                                   |                |               |          |         |  |  |  |
| 1                                              | Bust                                                | Circumference                     |                | 86.5          |          |         |  |  |  |
| 2                                              | Wais                                                | t Circumference                   | 71             |               |          |         |  |  |  |
| 3                                              | Centr                                               | e Back                            |                | 102           |          | -ha     |  |  |  |
| 4                                              | Centr                                               | e Front                           |                | 98            |          | 15      |  |  |  |
| 5                                              | Side \$                                             | Seam Length                       | 79             | W /           |          |         |  |  |  |
| 6                                              | Colla                                               | r Width                           | 51             | 11 //         | 1        |         |  |  |  |
| 7                                              | Colla                                               | r Centre Back                     | 6.5            |               | л II.    |         |  |  |  |
| 8                                              | Colla                                               | r Centre Front                    |                | 8.5           |          | $\succ$ |  |  |  |
| 9                                              | Neck                                                | Circumference                     |                | 51            | 1 //     |         |  |  |  |
| 10                                             | Hem                                                 | Hem Width                         |                |               |          | // //   |  |  |  |
| 11                                             |                                                     | e Length                          |                | 96.5<br>63.5  | t V      |         |  |  |  |
| 12                                             | Armh                                                |                                   |                | 41            | t        | N       |  |  |  |
| 13                                             |                                                     | v Circumference                   |                | 28            |          |         |  |  |  |
| 14                                             |                                                     | Circumference                     |                | 20.5          |          |         |  |  |  |
| 15                                             | Bicep                                               |                                   | 33             | t             |          |         |  |  |  |
| 16                                             | <u> </u>                                            | Shoulder Width                    |                |               |          |         |  |  |  |
| 17                                             | Waist to Hip Length                                 |                                   |                | 24            | 1        |         |  |  |  |
| 18                                             | Neck                                                | Neck Circumference                |                |               |          |         |  |  |  |
| 19                                             | Front                                               | Neck Drop                         | 7              |               |          |         |  |  |  |
| 20                                             |                                                     | Back Neck Drop                    |                |               | 1        |         |  |  |  |
| 21                                             |                                                     | al Bust Length<br>al Bust Width   | 29<br>46       | 1             |          |         |  |  |  |
| 22                                             | Scultura                                            | ultural Back Length               |                |               |          |         |  |  |  |
|                                                |                                                     | al Back Width<br>al bottom Length |                | 23<br>63.5    | -        |         |  |  |  |
| 23                                             | Sculptur                                            | al Bottom Width                   |                | 254           |          |         |  |  |  |
| 24                                             | Sculptural Sleeve Length<br>Sculptural Sleeve Width |                                   |                | 58.5<br>127   |          |         |  |  |  |
| Wash Care Instruction DRY CLEAN                |                                                     |                                   |                |               |          |         |  |  |  |
| Fabrics/                                       |                                                     | Fabric 1                          | Fabrio         | :2            |          | Fabric  |  |  |  |
| Linings                                        |                                                     | Pig Leather                       | Cow            | ow Leather    |          | Silk O  |  |  |  |
| Description                                    |                                                     | Metallic Black                    | Holo           | lographic     |          | 100%    |  |  |  |
| of Fabrics.                                    |                                                     | Shimmering Soft                   | Strong and     |               | -        | Organ:  |  |  |  |
|                                                |                                                     | and                               | heavy Leath    |               | her      | Delicat |  |  |  |
|                                                |                                                     | Stretchy Leather.                 |                | h Ŕain Print. |          | and Tr  |  |  |  |
| Trims and                                      |                                                     | Size 8mm x 6mm                    | Size 8mm v 6mm |               | Size 6mm |         |  |  |  |
| Accessories                                    |                                                     | OD Black Rigid                    |                | Cotton        |          |         |  |  |  |
|                                                |                                                     | Nylon Pipe.                       |                | Cording Rope. |          |         |  |  |  |
|                                                |                                                     |                                   |                |               |          |         |  |  |  |