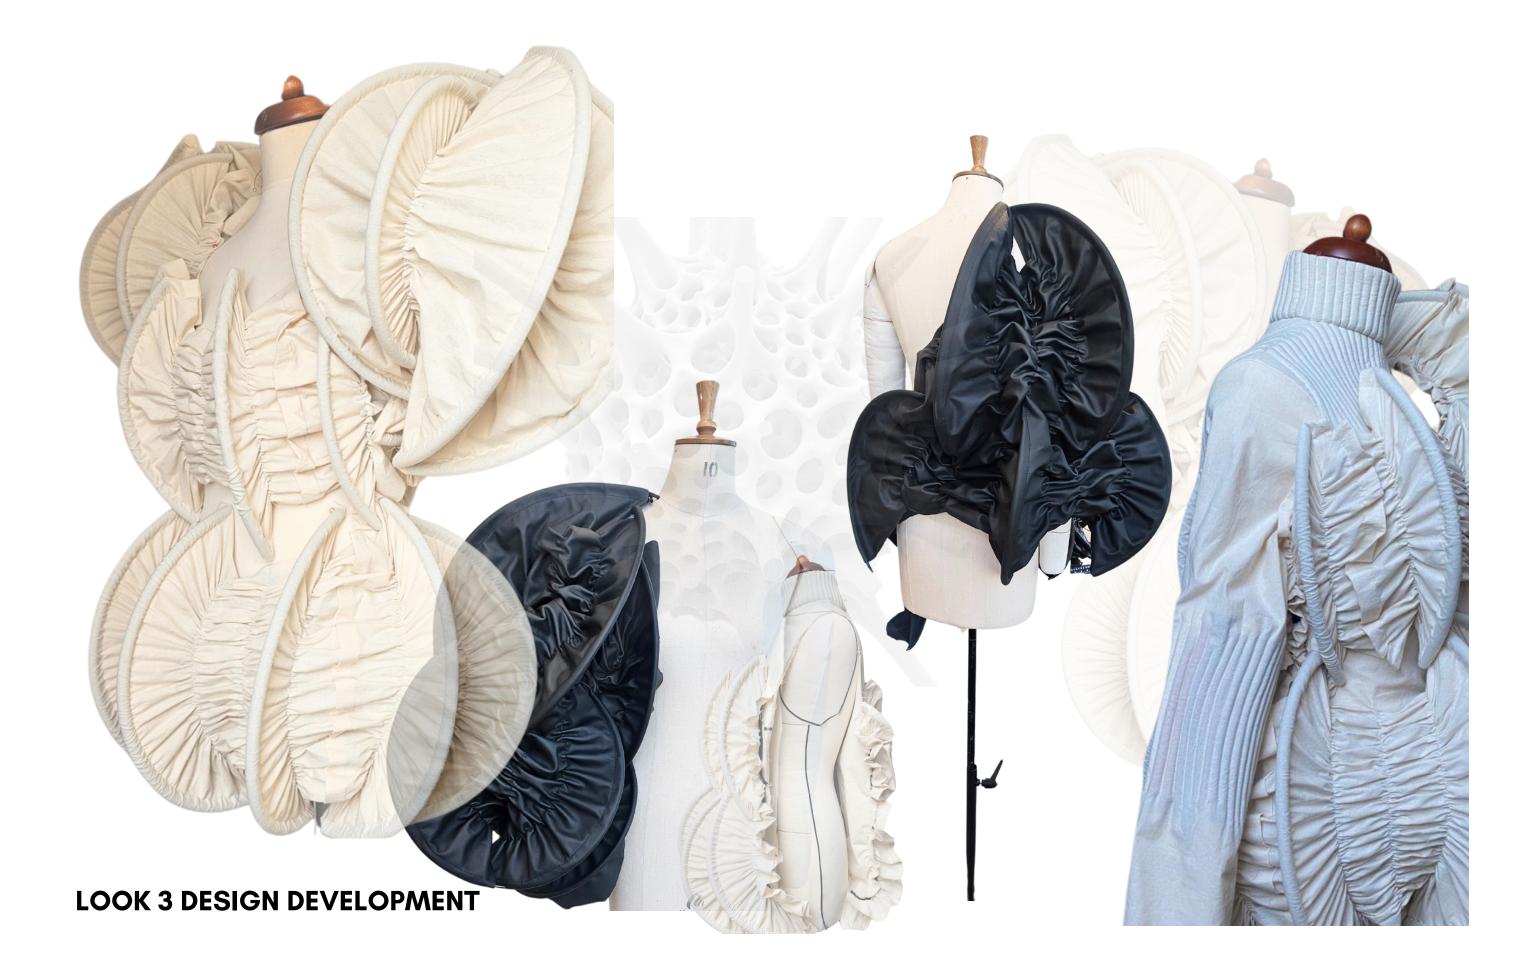

### SKETCH AND FLATS

|                                                |                                                     |                                   | G              | armen         | it Sp    | pecific |  |  |  |
|------------------------------------------------|-----------------------------------------------------|-----------------------------------|----------------|---------------|----------|---------|--|--|--|
| Style I                                        | Style No: MelG Look 3/2024                          |                                   |                |               |          |         |  |  |  |
| Category: Dress                                |                                                     |                                   |                |               |          |         |  |  |  |
| Season: Spring/Summer 23                       |                                                     |                                   |                |               |          |         |  |  |  |
| Description of Garment: Sculptural Short Dress |                                                     |                                   |                |               |          |         |  |  |  |
| S.No Masurement (CM)                           |                                                     |                                   |                |               |          |         |  |  |  |
| 1                                              | Bust                                                | Circumference                     |                | 86.5          |          |         |  |  |  |
| 2                                              | Wais                                                | t Circumference                   | 71             |               |          |         |  |  |  |
| 3                                              | Centr                                               | e Back                            |                | 102           |          | -ha     |  |  |  |
| 4                                              | Centr                                               | e Front                           |                | 98            |          | 15      |  |  |  |
| 5                                              | Side \$                                             | Seam Length                       | 79             | W /           |          |         |  |  |  |
| 6                                              | Colla                                               | r Width                           | 51             | 11 //         | 1        |         |  |  |  |
| 7                                              | Colla                                               | r Centre Back                     | 6.5            |               | л II.    |         |  |  |  |
| 8                                              | Colla                                               | r Centre Front                    |                | 8.5           |          | $\succ$ |  |  |  |
| 9                                              | Neck                                                | Circumference                     |                | 51            | 1 //     |         |  |  |  |
| 10                                             | Hem                                                 | Hem Width                         |                |               |          | // //   |  |  |  |
| 11                                             |                                                     | e Length                          |                | 96.5<br>63.5  | t V      |         |  |  |  |
| 12                                             | Armh                                                |                                   |                | 41            | t        | N       |  |  |  |
| 13                                             |                                                     | v Circumference                   |                | 28            |          |         |  |  |  |
| 14                                             |                                                     | Circumference                     |                | 20.5          |          |         |  |  |  |
| 15                                             | Bicep                                               |                                   | 33             | t             |          |         |  |  |  |
| 16                                             | <u> </u>                                            | Shoulder Width                    |                |               |          |         |  |  |  |
| 17                                             | Waist to Hip Length                                 |                                   |                | 24            | 1        |         |  |  |  |
| 18                                             | Neck                                                | Neck Circumference                |                |               |          |         |  |  |  |
| 19                                             | Front                                               | Neck Drop                         | 7              |               |          |         |  |  |  |
| 20                                             |                                                     | Back Neck Drop                    |                |               | 1        |         |  |  |  |
| 21                                             |                                                     | al Bust Length<br>al Bust Width   | 29<br>46       | 1             |          |         |  |  |  |
| 22                                             | Scultura                                            | ultural Back Length               |                |               |          |         |  |  |  |
|                                                |                                                     | al Back Width<br>al bottom Length |                | 23<br>63.5    | -        |         |  |  |  |
| 23                                             | Sculptur                                            | al Bottom Width                   |                | 254           |          |         |  |  |  |
| 24                                             | Sculptural Sleeve Length<br>Sculptural Sleeve Width |                                   |                | 58.5<br>127   |          |         |  |  |  |
| Wash Care Instruction DRY CLEAN                |                                                     |                                   |                |               |          |         |  |  |  |
| Fabrics/                                       |                                                     | Fabric 1                          | Fabrio         | :2            |          | Fabric  |  |  |  |
| Linings                                        |                                                     | Pig Leather                       | Cow            | ow Leather    |          | Silk O  |  |  |  |
| Description                                    |                                                     | Metallic Black                    | Holo           | lographic     |          | 100%    |  |  |  |
| of Fabrics.                                    |                                                     | Shimmering Soft                   | Strong and     |               | -        | Organ:  |  |  |  |
|                                                |                                                     | and                               | heavy Leath    |               | her      | Delicat |  |  |  |
|                                                |                                                     | Stretchy Leather.                 |                | h Ŕain Print. |          | and Tr  |  |  |  |
| Trims and                                      |                                                     | Size 8mm x 6mm                    | Size 8mm v 6mm |               | Size 6mm |         |  |  |  |
| Accessories                                    |                                                     | OD Black Rigid                    |                | Cotton        |          |         |  |  |  |
|                                                |                                                     | Nylon Pipe.                       |                | Cording Rope. |          |         |  |  |  |
|                                                |                                                     |                                   |                |               |          |         |  |  |  |