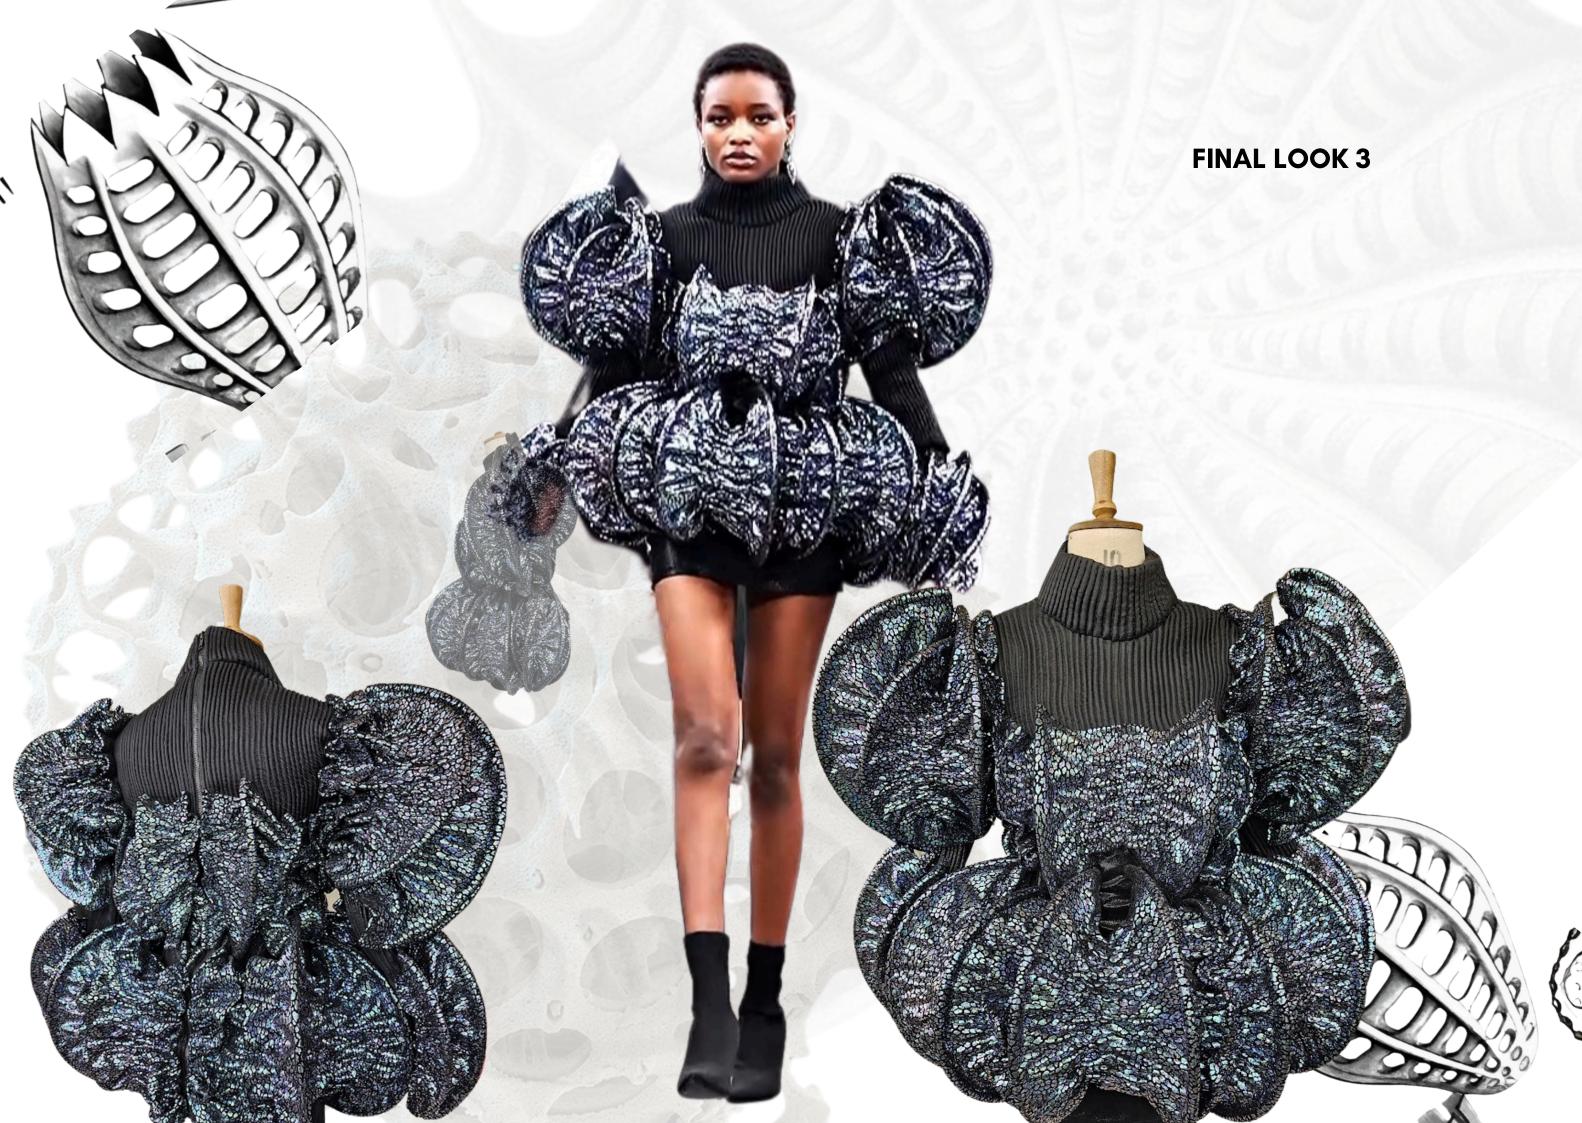

### SKETCH AND FLATS

|                                                |                                                     |                                   | G              | armen         | it Sp    | pecific |  |  |  |
|------------------------------------------------|-----------------------------------------------------|-----------------------------------|----------------|---------------|----------|---------|--|--|--|
| Style I                                        | Style No: MelG Look 3/2024                          |                                   |                |               |          |         |  |  |  |
| Category: Dress                                |                                                     |                                   |                |               |          |         |  |  |  |
| Season: Spring/Summer 23                       |                                                     |                                   |                |               |          |         |  |  |  |
| Description of Garment: Sculptural Short Dress |                                                     |                                   |                |               |          |         |  |  |  |
| S.No Masurement (CM)                           |                                                     |                                   |                |               |          |         |  |  |  |
| 1                                              | Bust                                                | Circumference                     |                | 86.5          |          |         |  |  |  |
| 2                                              | Wais                                                | t Circumference                   | 71             |               |          |         |  |  |  |
| 3                                              | Centr                                               | e Back                            |                | 102           |          | -ha     |  |  |  |
| 4                                              | Centr                                               | e Front                           |                | 98            |          | 15      |  |  |  |
| 5                                              | Side \$                                             | Seam Length                       | 79             | W /           |          |         |  |  |  |
| 6                                              | Colla                                               | r Width                           | 51             | 11 //         | 1        |         |  |  |  |
| 7                                              | Colla                                               | r Centre Back                     | 6.5            |               | л II.    |         |  |  |  |
| 8                                              | Colla                                               | r Centre Front                    |                | 8.5           |          | $\succ$ |  |  |  |
| 9                                              | Neck                                                | Circumference                     |                | 51            | 1 //     |         |  |  |  |
| 10                                             | Hem                                                 | Hem Width                         |                |               |          | // //   |  |  |  |
| 11                                             |                                                     | e Length                          |                | 96.5<br>63.5  | t V      |         |  |  |  |
| 12                                             | Armh                                                |                                   |                | 41            | t        | N       |  |  |  |
| 13                                             |                                                     | v Circumference                   |                | 28            |          |         |  |  |  |
| 14                                             |                                                     | Circumference                     |                | 20.5          |          |         |  |  |  |
| 15                                             | Bicep                                               |                                   | 33             | t             |          |         |  |  |  |
| 16                                             | <u> </u>                                            | Shoulder Width                    |                |               |          |         |  |  |  |
| 17                                             | Waist to Hip Length                                 |                                   |                | 24            | 1        |         |  |  |  |
| 18                                             | Neck                                                | Neck Circumference                |                |               |          |         |  |  |  |
| 19                                             | Front                                               | Neck Drop                         | 7              |               |          |         |  |  |  |
| 20                                             |                                                     | Back Neck Drop                    |                |               | 1        |         |  |  |  |
| 21                                             |                                                     | al Bust Length<br>al Bust Width   | 29<br>46       | 1             |          |         |  |  |  |
| 22                                             | Scultura                                            | ultural Back Length               |                |               |          |         |  |  |  |
|                                                |                                                     | al Back Width<br>al bottom Length |                | 23<br>63.5    | -        |         |  |  |  |
| 23                                             | Sculptur                                            | al Bottom Width                   |                | 254           |          |         |  |  |  |
| 24                                             | Sculptural Sleeve Length<br>Sculptural Sleeve Width |                                   |                | 58.5<br>127   |          |         |  |  |  |
| Wash Care Instruction DRY CLEAN                |                                                     |                                   |                |               |          |         |  |  |  |
| Fabrics/                                       |                                                     | Fabric 1                          | Fabrio         | :2            |          | Fabric  |  |  |  |
| Linings                                        |                                                     | Pig Leather                       | Cow            | ow Leather    |          | Silk O  |  |  |  |
| Description                                    |                                                     | Metallic Black                    | Holo           | lographic     |          | 100%    |  |  |  |
| of Fabrics.                                    |                                                     | Shimmering Soft                   | Strong and     |               | -        | Organ:  |  |  |  |
|                                                |                                                     | and                               | heavy Leath    |               | her      | Delicat |  |  |  |
|                                                |                                                     | Stretchy Leather.                 |                | h Ŕain Print. |          | and Tr  |  |  |  |
| Trims and                                      |                                                     | Size 8mm x 6mm                    | Size 8mm v 6mm |               | Size 6mm |         |  |  |  |
| Accessories                                    |                                                     | OD Black Rigid                    |                | Cotton        |          |         |  |  |  |
|                                                |                                                     | Nylon Pipe.                       |                | Cording Rope. |          |         |  |  |  |
|                                                |                                                     |                                   |                |               |          |         |  |  |  |