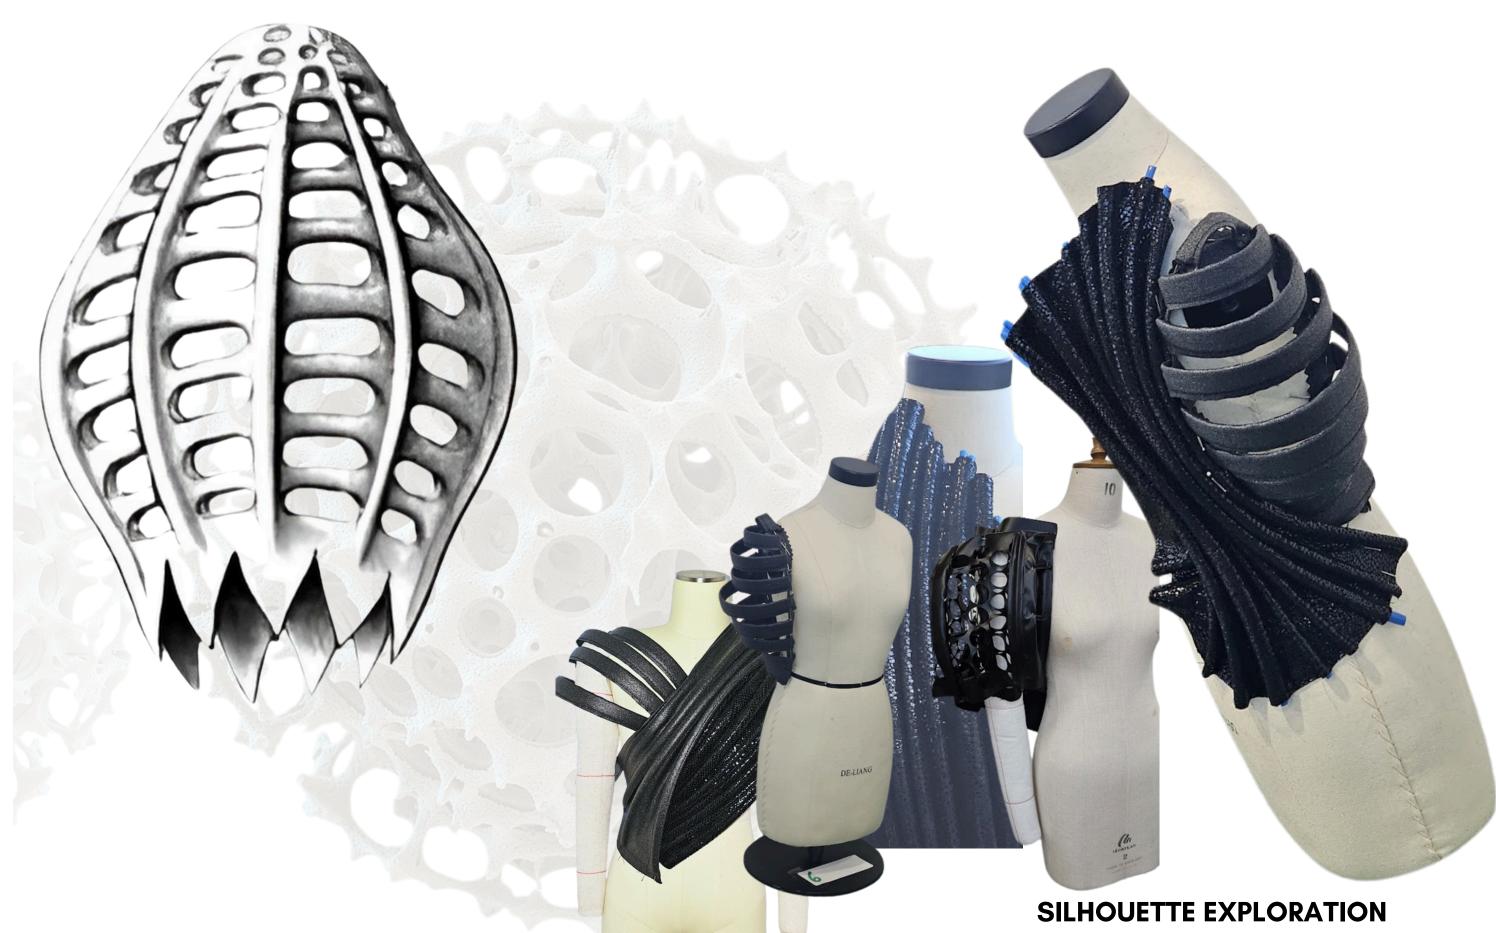

# **PORTFOLIO** For The Real Leather Stay Different Competition

## BY MELLONIA GRAY





### RESEARCH



SURVEY "DO YOU KNOW WHAT PLANKTONS ARE?"

"They are viruses." Makia

This survey was taken to see how much knowledge university students have on planktons.

> "I don't know." Maria.

"YES, THEY ARE MICROORGANISMS" Scott.

> "It is a cartoon character from SpongeBob." Angel.

"Never heard of them, what are they?" Izzy. "They are something to do with Bacteria" Michelle.

Surprisingly, only one person knew what planktons were yet they are the main oxygen supplier of the planet Earth.

RESEARCH





### SILHOUETTE EXPLORATION





### SILHOUETTE EXPLORATION









### SKETCH AND FLATS













|                                                |                                                     |                                   | G              | armen         | it Sp    | pecific |  |  |  |
|------------------------------------------------|-----------------------------------------------------|-----------------------------------|----------------|---------------|----------|---------|--|--|--|
| Style I                                        | Style No: MelG Look 3/2024                          |                                   |                |               |          |         |  |  |  |
| Category: Dress                                |                                                     |