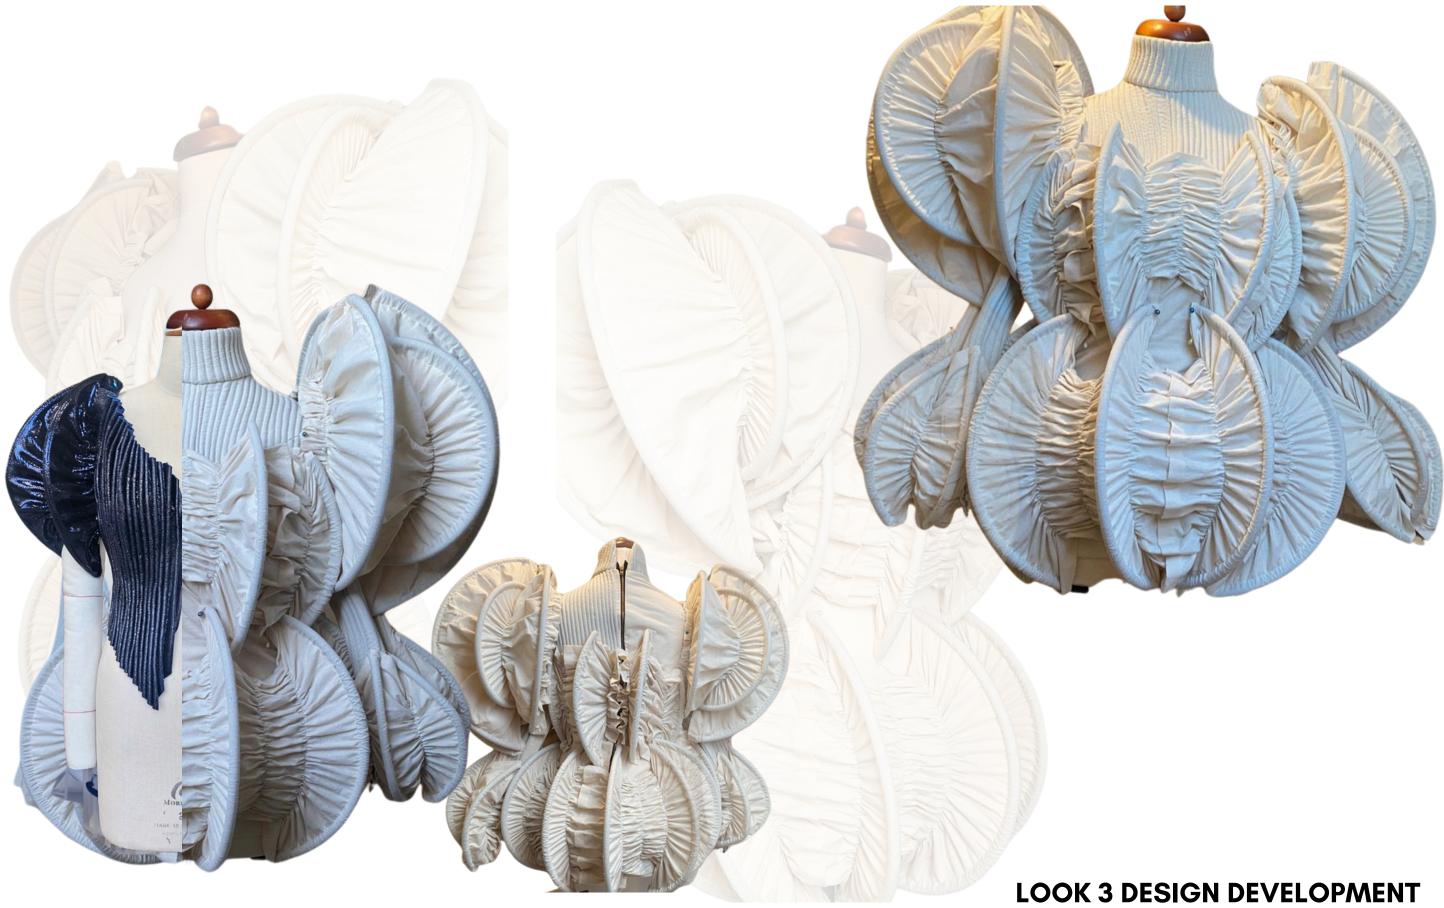

### SKETCH AND FLATS

|                                                |                                                     |                                   | G              | armen         | it Sp    | pecific |  |  |  |
|------------------------------------------------|-----------------------------------------------------|-----------------------------------|----------------|---------------|----------|---------|--|--|--|
| Style I                                        | Style No: MelG Look 3/2024                          |                                   |                |               |          |         |  |  |  |
| Category: Dress                                |                                                     |                                   |                |               |          |         |  |  |  |
| Season: Spring/Summer 23                       |                                                     |                                   |                |               |          |         |  |  |  |
| Description of Garment: Sculptural Short Dress |                                                     |                                   |                |               |          |         |  |  |  |
| S.No Masurement (CM)                           |                                                     |                                   |                |               |          |         |  |  |  |
| 1                                              | Bust                                                | Circumference                     |                | 86.5          |          |         |  |  |  |
| 2                                              | Wais                                                | t Circumference                   | 71             |               |          |         |  |  |  |
| 3                                              | Centr                                               | e Back                            |                | 102           |          | -ha     |  |  |  |
| 4                                              | Centr                                               | e Front                           |                | 98            |          | 15      |  |  |  |
| 5                                              | Side \$                                             | Seam Length                       | 79             | W /           |          |         |  |  |  |
| 6                                              | Colla                                               | r Width                           | 51             | 11 //         | 1        |         |  |  |  |
| 7                                              | Colla                                               | r Centre Back                     | 6.5            |               | л II.    |         |  |  |  |
| 8                                              | Colla                                               | r Centre Front                    |                | 8.5           |          | $\succ$ |  |  |  |
| 9                                              | Neck                                                | Circumference                     |                | 51            | 1 //     |         |  |  |  |
| 10                                             | Hem                                                 | Hem Width                         |                |               |          | // //   |  |  |  |
| 11                                             |                                                     | e Length                          |                | 96.5<br>63.5  | t V      |         |  |  |  |
| 12                                             | Armh                                                |                                   |                | 41            | t        | N       |  |  |  |
| 13                                             |                                                     | v Circumference                   |                | 28            |          |         |  |  |  |
| 14                                             |                                                     | Circumference                     |                | 20.5          |          |         |  |  |  |
| 15                                             | Bicep                                               |                                   | 33             | t             |          |         |  |  |  |
| 16                                             | <u> </u>                                            | Shoulder Width                    |                |               |          |         |  |  |  |
| 17                                             | Waist to Hip Length                                 |                                   |                | 24            | 1        |         |  |  |  |
| 18                                             | Neck                                                | Neck Circumference                |                |               |          |         |  |  |  |
| 19                                             | Front                                               | Neck Drop                         | 7              |               |          |         |  |  |  |
| 20                                             |                                                     | Back Neck Drop                    |                |               | 1        |         |  |  |  |
| 21                                             |                                                     | al Bust Length<br>al Bust Width   | 29<br>46       | 1             |          |         |  |  |  |
| 22                                             | Scultura                                            | ultural Back Length               |                |               |          |         |  |  |  |
|                                                |                                                     | al Back Width<br>al bottom Length |                | 23<br>63.5    | -        |         |  |  |  |
| 23                                             | Sculptur                                            | al Bottom Width                   |                | 254           |          |         |  |  |  |
| 24                                             | Sculptural Sleeve Length<br>Sculptural Sleeve Width |                                   |                | 58.5<br>127   |          |         |  |  |  |
| Wash Care Instruction DRY CLEAN                |                                                     |                                   |                |               |          |         |  |  |  |
| Fabrics/                                       |                                                     | Fabric 1                          | Fabrio         | :2            |          | Fabric  |  |  |  |
| Linings                                        |                                                     | Pig Leather                       | Cow            | ow Leather    |          | Silk O  |  |  |  |
| Description                                    |                                                     | Metallic Black                    | Holo           | lographic     |          | 100%    |  |  |  |
| of Fabrics.                                    |                                                     | Shimmering Soft                   | Strong and     |               | -        | Organ:  |  |  |  |
|                                                |                                                     | and                               | heavy Leath    |               | her      | Delicat |  |  |  |
|                                                |                                                     | Stretchy Leather.                 |                | h Ŕain Print. |          | and Tr  |  |  |  |
| Trims and                                      |                                                     | Size 8mm x 6mm                    | Size 8mm v 6mm |               | Size 6mm |         |  |  |  |
| Accessories                                    |                                                     | OD Black Rigid                    |                | Cotton        |          |         |  |  |  |
|                                                |                                                     | Nylon Pipe.                       |                | Cording Rope. |          |         |  |  |  |
|                                                |                                                     |                                   |                |               |          |         |  |  |  |