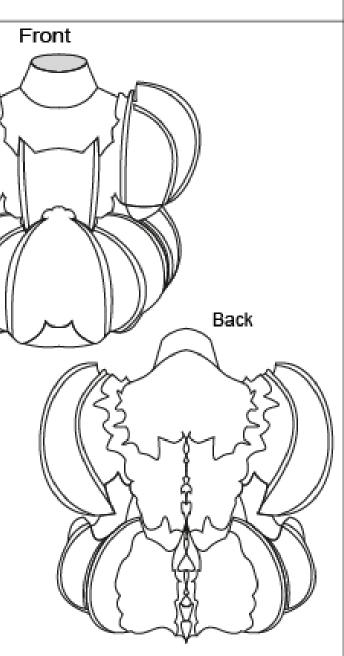

### SKETCH AND FLATS

|                                                |                                                     |                                   | G              | armen         | it Sp    | pecific |  |  |  |
|------------------------------------------------|-----------------------------------------------------|-----------------------------------|----------------|---------------|----------|---------|--|--|--|
| Style I                                        | Style No: MelG Look 3/2024                          |                                   |                |               |          |         |  |  |  |
| Category: Dress                                |                                                     |                                   |                |               |          |         |  |  |  |
| Season: Spring/Summer 23                       |                                                     |                                   |                |               |          |         |  |  |  |
| Description of Garment: Sculptural Short Dress |                                                     |                                   |                |               |          |         |  |  |  |
| S.No Masurement (CM)                           |                                                     |                                   |                |               |          |         |  |  |  |
| 1                                              | Bust                                                | Circumference                     |                | 86.5          |          |         |  |  |  |
| 2                                              | Wais                                                | t Circumference                   | 71             |               |          |         |  |  |  |
| 3                                              | Centr                                               | e Back                            |                | 102           |          | -ha     |  |  |  |
| 4                                              | Centr                                               | e Front                           |                | 98            |          | 15      |  |  |  |
| 5                                              | Side \$                                             | Seam Length                       | 79             | W /           |          |         |  |  |  |
| 6                                              | Colla                                               | r Width                           | 51             | 11 //         | 1        |         |  |  |  |
| 7                                              | Colla                                               | r Centre Back                     | 6.5            |               | л II.    |         |  |  |  |
| 8                                              | Colla                                               | r Centre Front                    |                | 8.5           |          | $\succ$ |  |  |  |
| 9                                              | Neck                                                | Circumference                     |                | 51            | 1 //     |         |  |  |  |
| 10                                             | Hem                                                 | Hem Width                         |                |               |          | // //   |  |  |  |
| 11                                             |                                                     | e Length                          |                | 96.5<br>63.5  | t V      |         |  |  |  |
| 12                                             | Armh                                                |                                   |                | 41            | t        | N       |  |  |  |
| 13                                             |                                                     | v Circumference                   |                | 28            |          |         |  |  |  |
| 14                                             |                                                     | Circumference                     |                | 20.5          |          |         |  |  |  |
| 15                                             | Bicep                                               |                                   | 33             | t             |          |         |  |  |  |
| 16                                             | <u> </u>                                            | Shoulder Width                    |                |               |          |         |  |  |  |
| 17                                             | Waist to Hip Length                                 |                                   |                | 24            | 1        |         |  |  |  |
| 18                                             | Neck                                                | Neck Circumference                |                |               |          |         |  |  |  |
| 19                                             | Front                                               | Neck Drop                         | 7              |               |          |         |  |  |  |
| 20                                             |                                                     | Back Neck Drop                    |                |               | 1        |         |  |  |  |
| 21                                             |                                                     | al Bust Length<br>al Bust Width   | 29<br>46       | 1             |          |         |  |  |  |
| 22                                             | Scultura                                            | ultural Back Length               |                |               |          |         |  |  |  |
|                                                |                                                     | al Back Width<br>al bottom Length |                | 23<br>63.5    | -        |         |  |  |  |
| 23                                             | Sculptur                                            | al Bottom Width                   |                | 254           |          |         |  |  |  |
| 24                                             | Sculptural Sleeve Length<br>Sculptural Sleeve Width |                                   |                | 58.5<br>127   |          |         |  |  |  |
| Wash Care Instruction DRY CLEAN                |                                                     |                                   |                |               |          |         |  |  |  |
| Fabrics/                                       |                                                     | Fabric 1                          | Fabrio         | :2            |          | Fabric  |  |  |  |
| Linings                                        |                                                     | Pig Leather                       | Cow            | ow Leather    |          | Silk O  |  |  |  |
| Description                                    |                                                     | Metallic Black                    | Holo           | lographic     |          | 100%    |  |  |  |
| of Fabrics.                                    |                                                     | Shimmering Soft                   | Strong and     |               | -        | Organ:  |  |  |  |
|                                                |                                                     | and                               | heavy Leath    |               | her      | Delicat |  |  |  |
|                                                |                                                     | Stretchy Leather.                 |                | h Ŕain Print. |          | and Tr  |  |  |  |
| Trims and                                      |                                                     | Size 8mm x 6mm                    | Size 8mm v 6mm |               | Size 6mm |         |  |  |  |
| Accessories                                    |                                                     | OD Black Rigid                    |                | Cotton        |          |         |  |  |  |
|                                                |                                                     | Nylon Pipe.                       |                | Cording Rope. |          |         |  |  |  |
|                                                |                                                     |                                   |                |               |          |         |  |  |  |