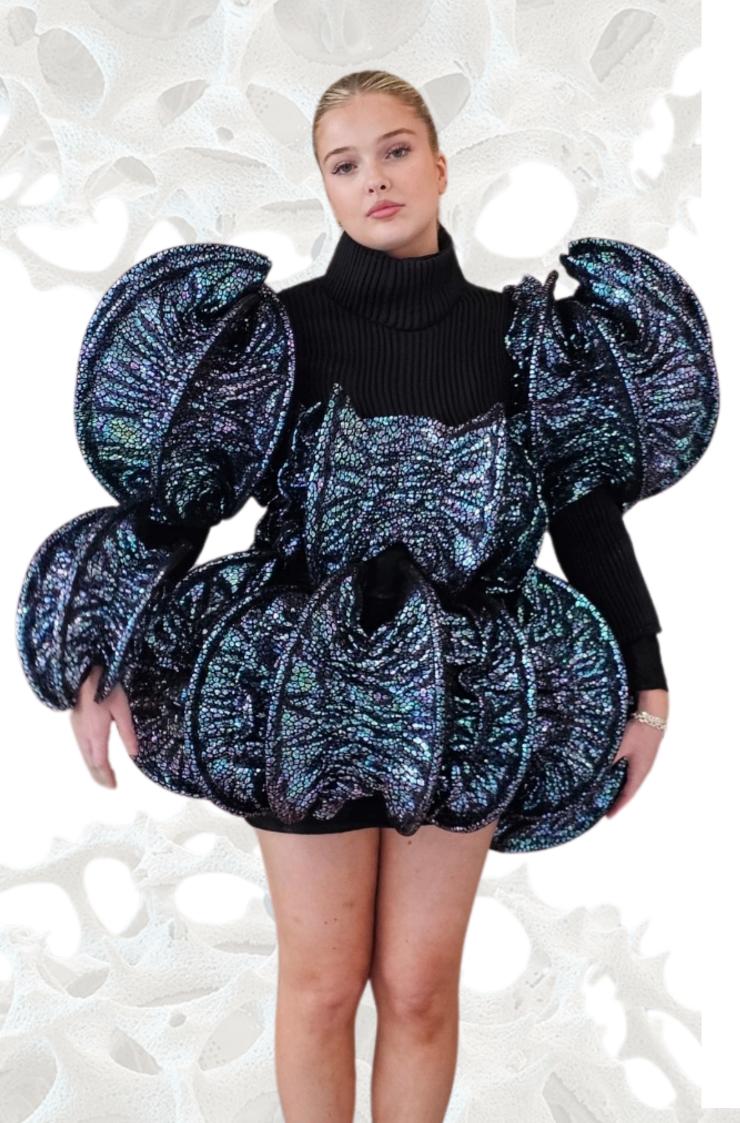

### SKETCH AND FLATS

|                                                |                                                     |                                   | G              | armen         | it Sp    | pecific |  |  |  |
|------------------------------------------------|-----------------------------------------------------|-----------------------------------|----------------|---------------|----------|---------|--|--|--|
| Style I                                        | Style No: MelG Look 3/2024                          |                                   |                |               |          |         |  |  |  |
| Category: Dress                                |                                                     |                                   |                |               |          |         |  |  |  |
| Season: Spring/Summer 23                       |                                                     |                                   |                |               |          |         |  |  |  |
| Description of Garment: Sculptural Short Dress |                                                     |                                   |                |               |          |         |  |  |  |
| S.No Masurement (CM)                           |                                                     |                                   |                |               |          |         |  |  |  |
| 1                                              | Bust                                                | Circumference                     |                | 86.5          |          |         |  |  |  |
| 2                                              | Wais                                                | t Circumference                   | 71             |               |          |         |  |  |  |
| 3                                              | Centr                                               | e Back                            |                | 102           |          | -ha     |  |  |  |
| 4                                              | Centr                                               | e Front                           |                | 98            |          | 15      |  |  |  |
| 5                                              | Side \$                                             | Seam Length                       | 79             | W /           |          |         |  |  |  |
| 6                                              | Colla                                               | r Width                           | 51             | 11 //         | 1        |         |  |  |  |
| 7                                              | Colla                                               | r Centre Back                     | 6.5            |               | л II.    |         |  |  |  |
| 8                                              | Colla                                               | r Centre Front                    |                | 8.5           |          | $\succ$ |  |  |  |
| 9                                              | Neck                                                | Circumference                     |                | 51            | 1 //     |         |  |  |  |
| 10                                             | Hem                                                 | Hem Width                         |                |               |          | // //   |  |  |  |
| 11                                             |                                                     | e Length                          |                | 96.5<br>63.5  | t V      |         |  |  |  |
| 12                                             | Armh                                                |                                   |                | 41            | t        | N       |  |  |  |
| 13                                             |                                                     | v Circumference                   |                | 28            |          |         |  |  |  |
| 14                                             |                                                     | Circumference                     |                | 20.5          |          |         |  |  |  |
| 15                                             | Bicep                                               |                                   | 33             | t             |          |         |  |  |  |
| 16                                             | <u> </u>                                            | Shoulder Width                    |                |               |          |         |  |  |  |
| 17                                             | Waist to Hip Length                                 |                                   |                | 24            | 1        |         |  |  |  |
| 18                                             | Neck                                                | Neck Circumference                |                |               |          |         |  |  |  |
| 19                                             | Front                                               | Neck Drop                         | 7              |               |          |         |  |  |  |
| 20                                             |                                                     | Back Neck Drop                    |                |               | 1        |         |  |  |  |
| 21                                             |                                                     | al Bust Length<br>al Bust Width   | 29<br>46       | 1             |          |         |  |  |  |
| 22                                             | Scultura                                            | ultural Back Length               |                |               |          |         |  |  |  |
|                                                |                                                     | al Back Width<br>al bottom Length |                | 23<br>63.5    | -        |         |  |  |  |
| 23                                             | Sculptur                                            | al Bottom Width                   |                | 254           |          |         |  |  |  |
| 24                                             | Sculptural Sleeve Length<br>Sculptural Sleeve Width |                                   |                | 58.5<br>127   |          |         |  |  |  |
| Wash Care Instruction DRY CLEAN                |                                                     |                                   |                |               |          |         |  |  |  |
| Fabrics/                                       |                                                     | Fabric 1                          | Fabrio         | :2            |          | Fabric  |  |  |  |
| Linings                                        |                                                     | Pig Leather                       | Cow            | ow Leather    |          | Silk O  |  |  |  |
| Description                                    |                                                     | Metallic Black                    | Holo           | lographic     |          | 100%    |  |  |  |
| of Fabrics.                                    |                                                     | Shimmering Soft                   | Strong and     |               | -        | Organ:  |  |  |  |
|                                                |                                                     | and                               | heavy Leath    |               | her      | Delicat |  |  |  |
|                                                |                                                     | Stretchy Leather.                 |                | h Ŕain Print. |          | and Tr  |  |  |  |
| Trims and                                      |                                                     | Size 8mm x 6mm                    | Size 8mm v 6mm |               | Size 6mm |         |  |  |  |
| Accessories                                    |                                                     | OD Black Rigid                    |                | Cotton        |          |         |  |  |  |
|                                                |                                                     | Nylon Pipe.                       |                | Cording Rope. |          |         |  |  |  |
|                                                |                                                     |                                   |                |               |          |         |  |  |  |