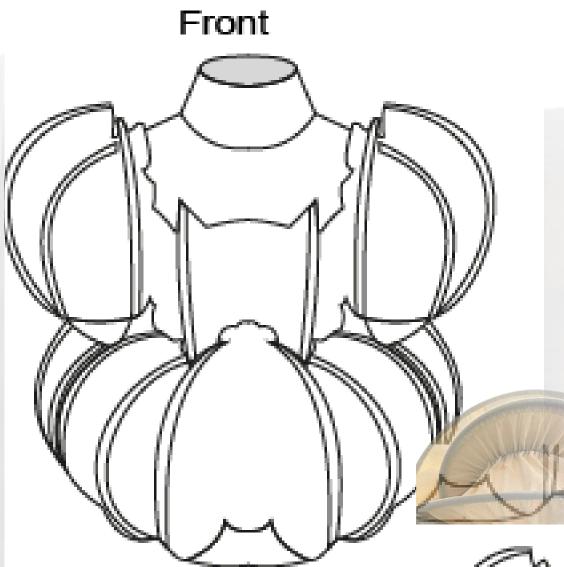

### SKETCH AND FLATS

|                                                |                                                     |                                   | G              | armen         | it Sp    | pecific |  |  |  |
|------------------------------------------------|-----------------------------------------------------|-----------------------------------|----------------|---------------|----------|---------|--|--|--|
| Style I                                        | Style No: MelG Look 3/2024                          |                                   |                |               |          |         |  |  |  |
| Category: Dress                                |                                                     |                                   |                |               |          |         |  |  |  |
| Season: Spring/Summer 23                       |                                                     |                                   |                |               |          |         |  |  |  |
| Description of Garment: Sculptural Short Dress |                                                     |                                   |                |               |          |         |  |  |  |
| S.No Masurement (CM)                           |                                                     |                                   |                |               |          |         |  |  |  |
| 1                                              | Bust                                                | Circumference                     |                | 86.5          |          |         |  |  |  |
| 2                                              | Wais                                                | t Circumference                   | 71             |               |          |         |  |  |  |
| 3                                              | Centr                                               | e Back                            |                | 102           |          | -ha     |  |  |  |
| 4                                              | Centr                                               | e Front                           |                | 98            |          | 15      |  |  |  |
| 5                                              | Side \$                                             | Seam Length                       | 79             | W /           |          |         |  |  |  |
| 6                                              | Colla                                               | r Width                           | 51             | 11 //         | 1        |         |  |  |  |
| 7                                              | Colla                                               | r Centre Back                     | 6.5            |               | л II.    |         |  |  |  |
| 8                                              | Colla                                               | r Centre Front                    |                | 8.5           |          | $\succ$ |  |  |  |
| 9                                              | Neck                                                | Circumference                     |                | 51            | 1 //     |         |  |  |  |
| 10                                             | Hem                                                 | Hem Width                         |                |               |          | // //   |  |  |  |
| 11                                             |                                                     | e Length                          |                | 96.5<br>63.5  | t V      |         |  |  |  |
| 12                                             | Armh                                                |                                   |                | 41            | t        | N       |  |  |  |
| 13                                             |                                                     | v Circumference                   |                | 28            |          |         |  |  |  |
| 14                                             |                                                     | Circumference                     |                | 20.5          |          |         |  |  |  |
| 15                                             | Bicep                                               |                                   | 33             | t             |          |         |  |  |  |
| 16                                             | <u> </u>                                            | Shoulder Width                    |                |               |          |         |  |  |  |
| 17                                             | Waist to Hip Length                                 |                                   |                | 24            | 1        |         |  |  |  |
| 18                                             | Neck                                                | Neck Circumference                |                |               |          |         |  |  |  |
| 19                                             | Front                                               | Neck Drop                         | 7              |               |          |         |  |  |  |
| 20                                             |                                                     | Back Neck Drop                    |                |               | 1        |         |  |  |  |
| 21                                             |                                                     | al Bust Length<br>al Bust Width   | 29<br>46       | 1             |          |         |  |  |  |
| 22                                             | Scultura                                            | ultural Back Length               |                |               |          |         |  |  |  |
|                                                |                                                     | al Back Width<br>al bottom Length |                | 23<br>63.5    | -        |         |  |  |  |
| 23                                             | Sculptur                                            | al Bottom Width                   |                | 254           |          |         |  |  |  |
| 24                                             | Sculptural Sleeve Length<br>Sculptural Sleeve Width |                                   |                | 58.5<br>127   |          |         |  |  |  |
| Wash Care Instruction DRY CLEAN                |                                                     |                                   |                |               |          |         |  |  |  |
| Fabrics/                                       |                                                     | Fabric 1                          | Fabrio         | :2            |          | Fabric  |  |  |  |
| Linings                                        |                                                     | Pig Leather                       | Cow            | ow Leather    |          | Silk O  |  |  |  |
| Description                                    |                                                     | Metallic Black                    | Holo           | lographic     |          | 100%    |  |  |  |
| of Fabrics.                                    |                                                     | Shimmering Soft                   | Strong and     |               | -        | Organ:  |  |  |  |
|                                                |                                                     | and                               | heavy Leath    |               | her      | Delicat |  |  |  |
|                                                |                                                     | Stretchy Leather.                 |                | h Ŕain Print. |          | and Tr  |  |  |  |
| Trims and                                      |                                                     | Size 8mm x 6mm                    | Size 8mm v 6mm |               | Size 6mm |         |  |  |  |
| Accessories                                    |                                                     | OD Black Rigid                    |                | Cotton        |          |         |  |  |  |
|                                                |                                                     | Nylon Pipe.                       |                | Cording Rope. |          |         |  |  |  |
|                                                |                                                     |                                   |                |               |          |         |  |  |  |