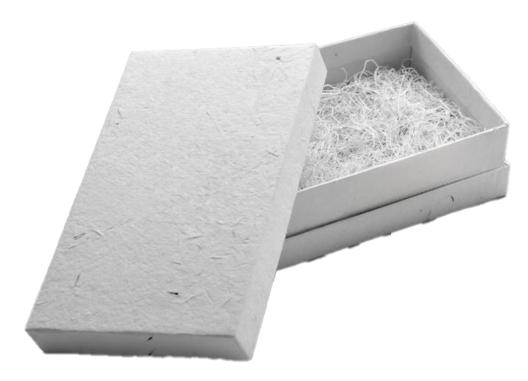

## **Eco-Conscious Packaging**

Our shoe boxes are made from cellulose and contain grass seeds.

Once the shoes are removed, the box can be planted in your garden,

contributing to the ecosystem.