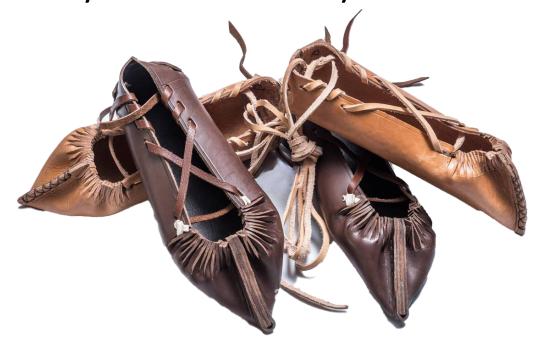

#### Rooted in Tradition

• The manufacturing technique is similar to that used for traditional Romanian **opinci**.

• Emphasizes durability and authenticity without the need for synthetic

adhesives.