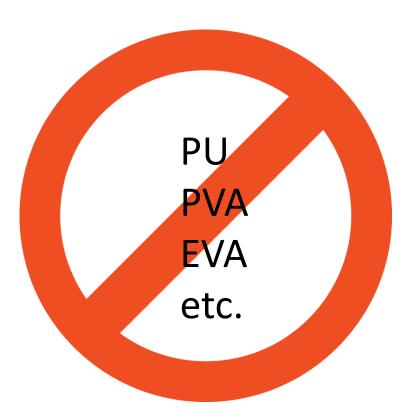

# **Eco-Friendly Construction**

• No chemical adhesives, only natural materials that are easy to recycle.

This approach supports a cleaner environment by reducing chemical

waste.