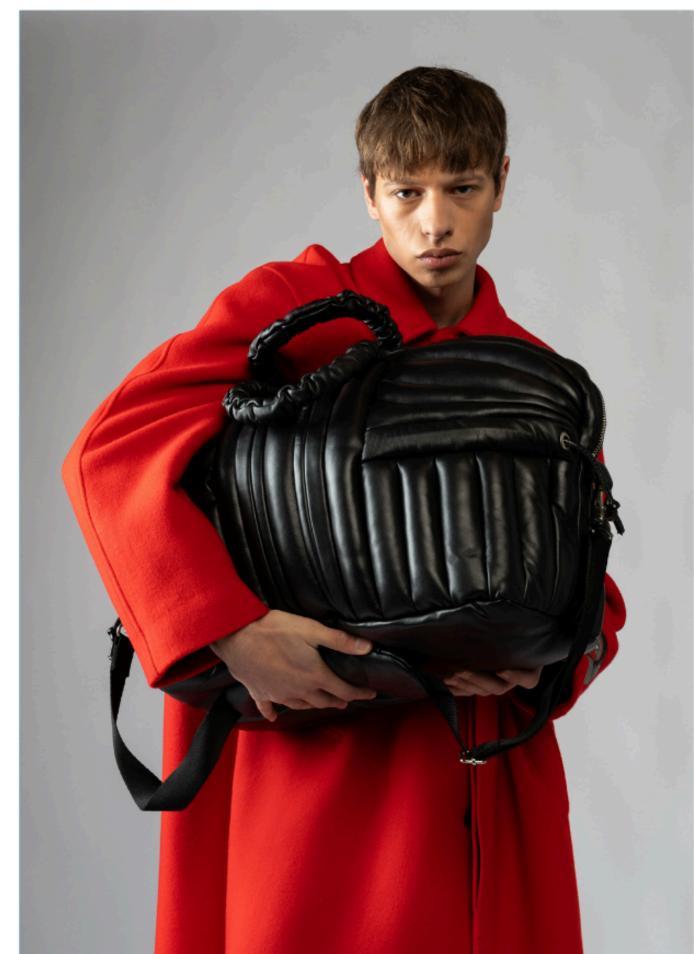

#### 012

Questo borsone, realizzato in pelle di vitello liscia, si distingue per il suo design innovativo e voluminoso, enfatizzato da un'imbottitura in ovatta sfusa che crea un effetto tridimen-

sionale.

I doppi manici arricciati e imbottiti, aggiungono comfort alla presa e un tocco decorativo distintivo. I laterali del borsone sono dotati di dettagli funzionali e pratici, con coulisse che ne completano l'estetica dinamica.