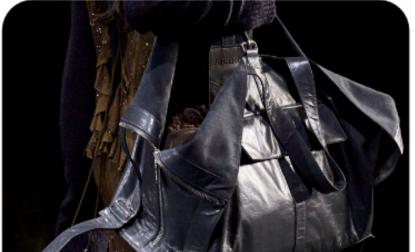

#### 012

Questo borsone, realizzato in pelle di vitello liscia, si distingue per il suo design innovativo e voluminoso, enfatizzato da un'imbottitura in ovatta sfusa che crea un effetto tridimen-

sionale.

I doppi manici arricciati e imbottiti, aggiungono comfort alla presa e un tocco decorativo distintivo. I laterali del borsone sono dotati di dettagli funzionali e pratici, con coulisse che ne completano l'estetica dinamica.