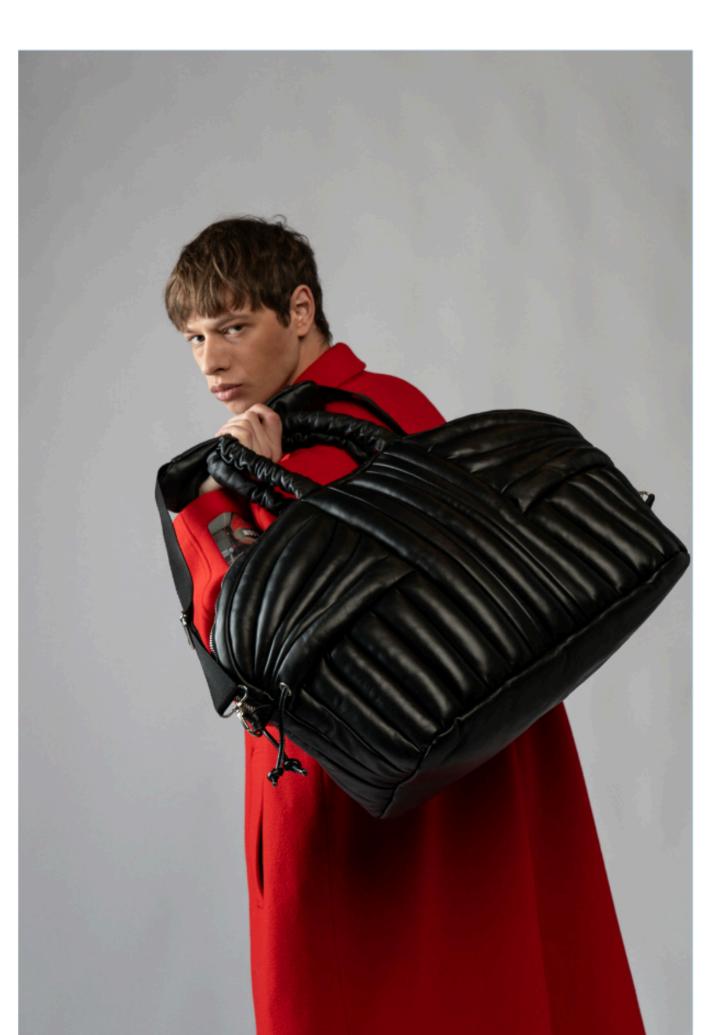

#### 012

Questo borsone, realizzato in pelle di vitello liscia, si distingue per il suo design innovativo e voluminoso, enfatizzato da un'imbottitura in ovatta sfusa che crea un effetto tridimen-

sionale.

I doppi manici arricciati e imbottiti, aggiungono comfort alla presa e un tocco decorativo distintivo. I laterali del borsone sono dotati di dettagli funzionali e pratici, con coulisse che ne completano l'estetica dinamica.