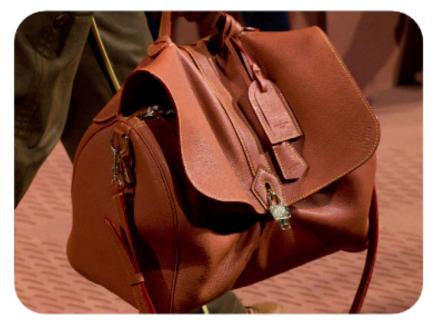

#### 012

Questo borsone, realizzato in pelle di vitello liscia, si distingue per il suo design innovativo e voluminoso, enfatizzato da un'imbottitura in ovatta sfusa che crea un effetto tridimen-

sionale.

I doppi manici arricciati e imbottiti, aggiungono comfort alla presa e un tocco decorativo distintivo. I laterali del borsone sono dotati di dettagli funzionali e pratici, con coulisse che ne completano l'estetica dinamica.