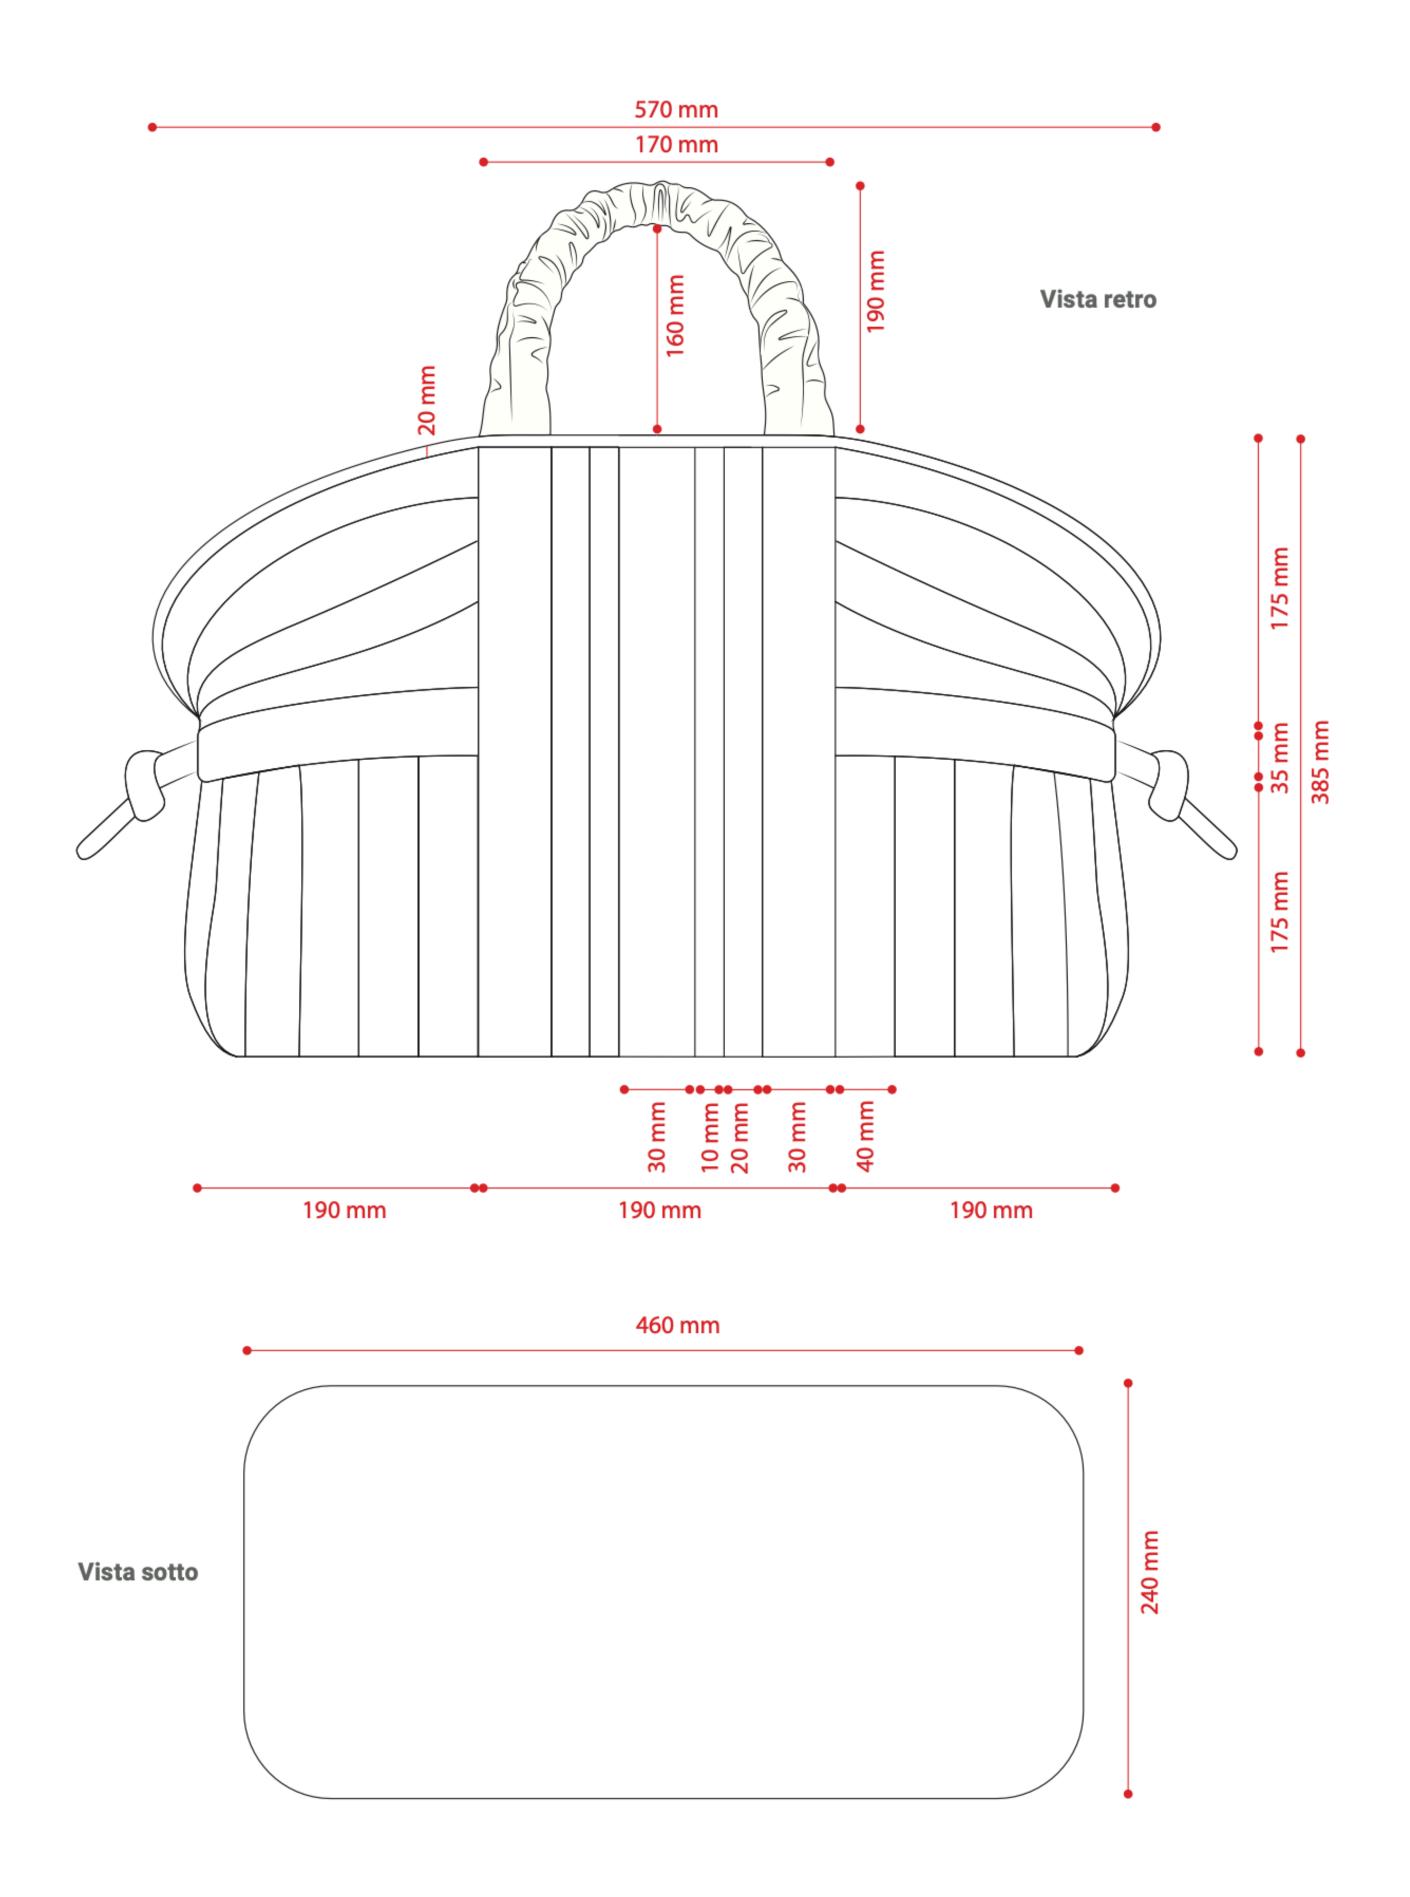

#### 012

Questo borsone, realizzato in pelle di vitello liscia, si distingue per il suo design innovativo e voluminoso, enfatizzato da un'imbottitura in ovatta sfusa che crea un effetto tridimen-

sionale.

I doppi manici arricciati e imbottiti, aggiungono comfort alla presa e un tocco decorativo distintivo. I laterali del borsone sono dotati di dettagli funzionali e pratici, con coulisse che ne completano l'estetica dinamica.

# SCHEDA TECNICA 12