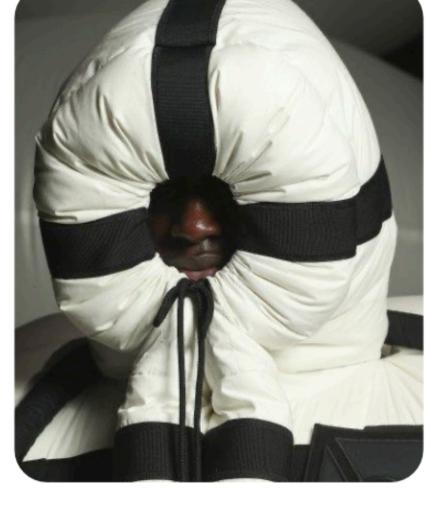

#### Greta Gentile

My accessory is part of the innovative "Untactile" collection, developed to meet the needs of Generation Z, who navigate a world increasingly intertwined between physical reality and the digital realm. This collection offers an unprecedented experience of comfort and softness. In a context where distinguishing the authentic from the digital becomes ever more challenging, "Untactile" provides a refined and tangible response, grounded in principles of softness, relaxation, and enveloping design. The accessory features premium materials, notably genuine leather and foam padding. The combination of the leather's sophistication with the cushioning's gentle embrace delivers exceptional comfort while imparting a sense of luxury and elegance.

Each piece is thoughtfully designed to envelop the body, offering a calming respite from the fast pace of modern life.

Characterized by generous, soothing, and embracing shapes, the design invites wellbeing. Its fluid lines and soft curves enable Generation Z to express their identity amidst a complex world, finding balance and tranquility through an essential, minimalist aesthetic. In an era marked by sensory overload and confusion, "Untactile" emphasizes essentiality and pure forms as a deliberate response to surrounding chaos. This approach allows for serene navigation through today's complexities, harmonizing clean design with fundamental comfort.