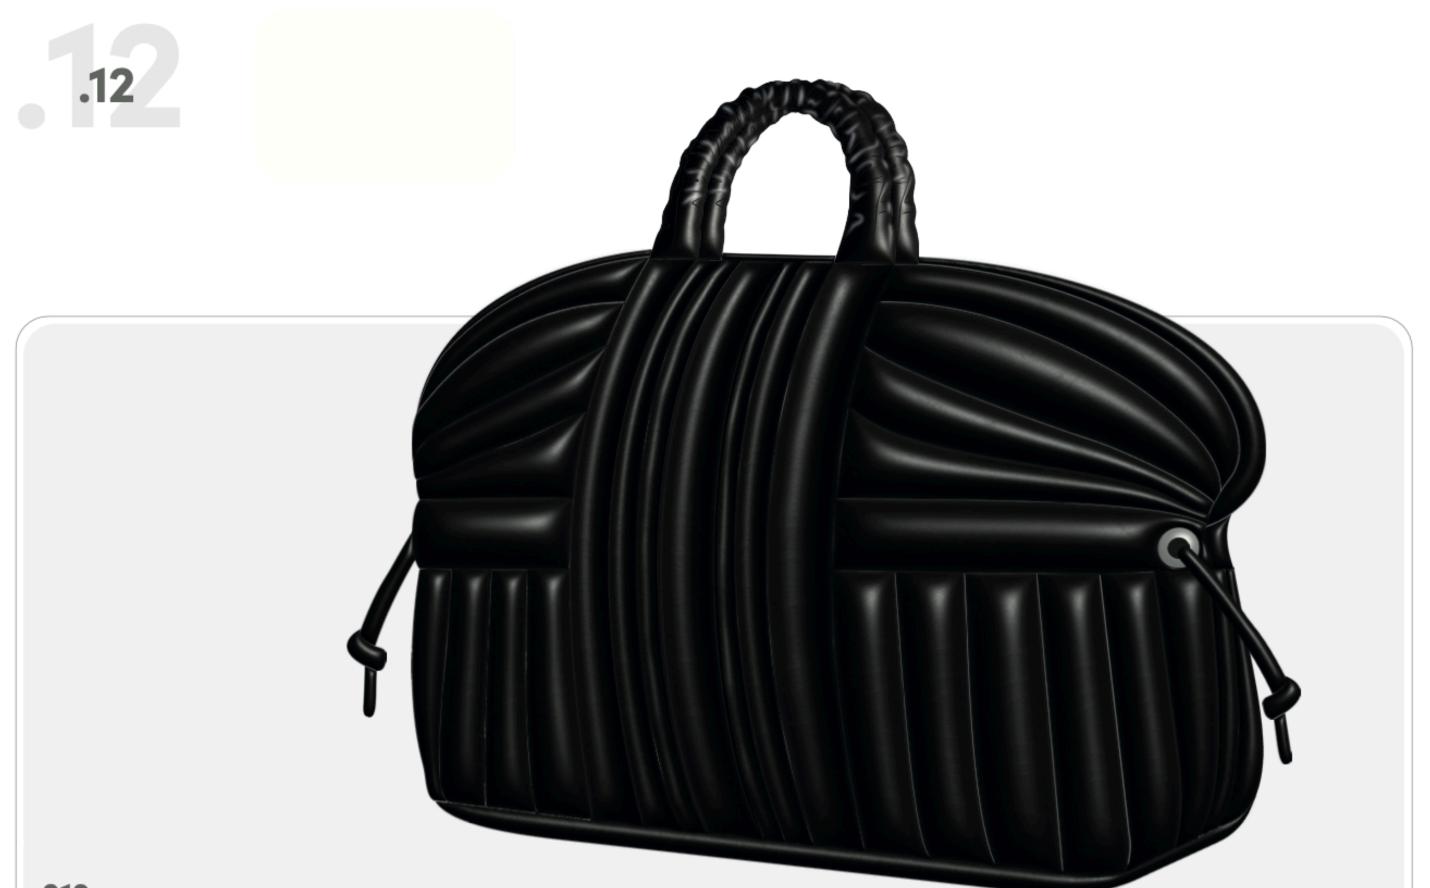

#### 012

Questo borsone, realizzato in pelle di vitello liscia, si distingue per il suo design innovativo e voluminoso, enfatizzato da un'imbottitura in ovatta sfusa che crea un effetto tridimen-

sionale.

I doppi manici arricciati e imbottiti, aggiungono comfort alla presa e un tocco decorativo distintivo. I laterali del borsone sono dotati di dettagli funzionali e pratici, con coulisse che ne completano l'estetica dinamica.