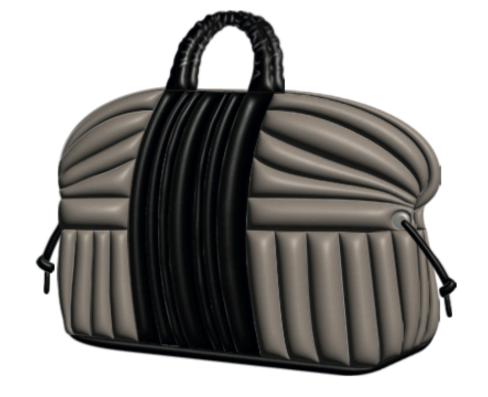

#### 012

Questo borsone, realizzato in pelle di vitello liscia, si distingue per il suo design innovativo e voluminoso, enfatizzato da un'imbottitura in ovatta sfusa che crea un effetto tridimen-

sionale.

I doppi manici arricciati e imbottiti, aggiungono comfort alla presa e un tocco decorativo distintivo. I laterali del borsone sono dotati di dettagli funzionali e pratici, con coulisse che ne completano l'estetica dinamica.