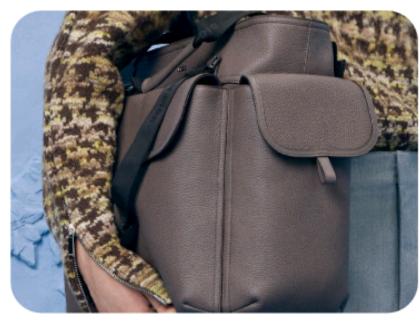

#### 012

Questo borsone, realizzato in pelle di vitello liscia, si distingue per il suo design innovativo e voluminoso, enfatizzato da un'imbottitura in ovatta sfusa che crea un effetto tridimen-

sionale.

I doppi manici arricciati e imbottiti, aggiungono comfort alla presa e un tocco decorativo distintivo. I laterali del borsone sono dotati di dettagli funzionali e pratici, con coulisse che ne completano l'estetica dinamica.