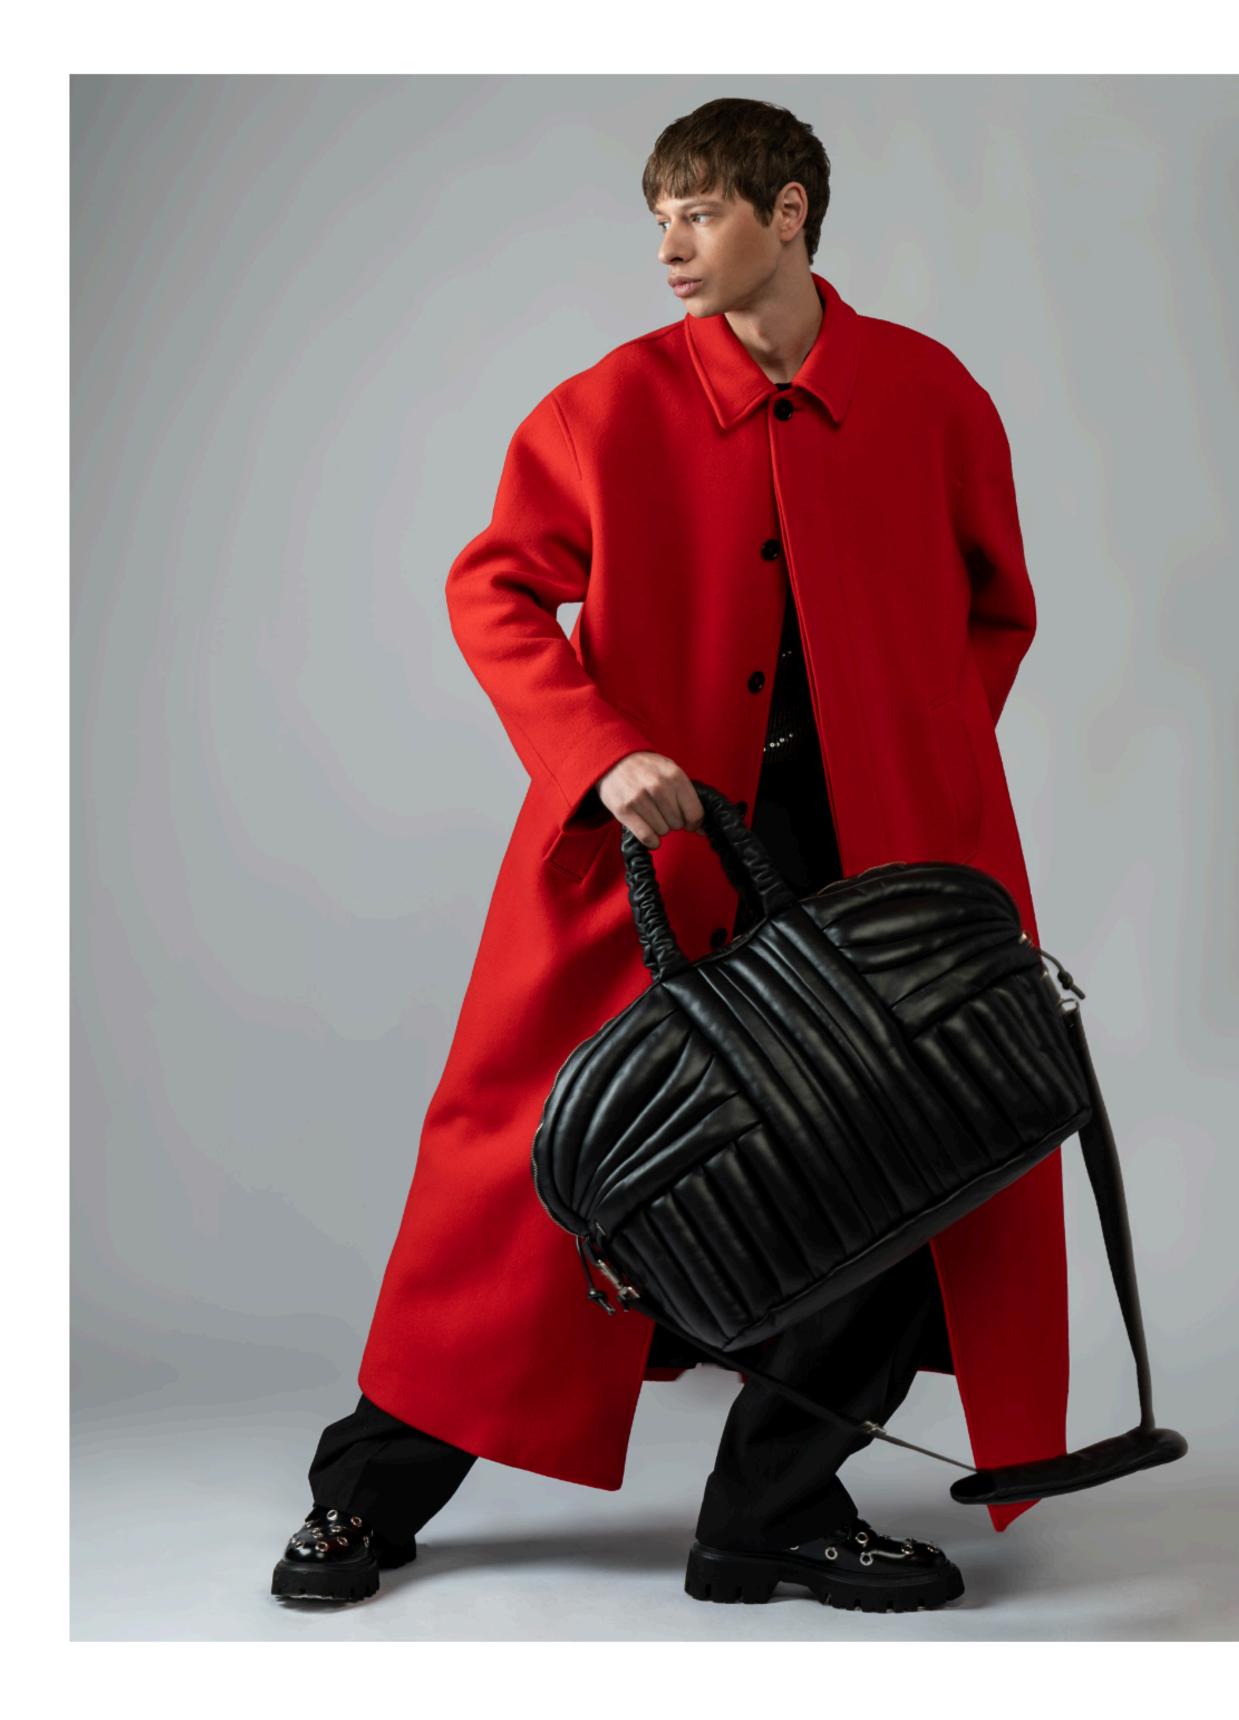

#### 012

Questo borsone, realizzato in pelle di vitello liscia, si distingue per il suo design innovativo e voluminoso, enfatizzato da un'imbottitura in ovatta sfusa che crea un effetto tridimen-

sionale.

I doppi manici arricciati e imbottiti, aggiungono comfort alla presa e un tocco decorativo distintivo. I laterali del borsone sono dotati di dettagli funzionali e pratici, con coulisse che ne completano l'estetica dinamica.