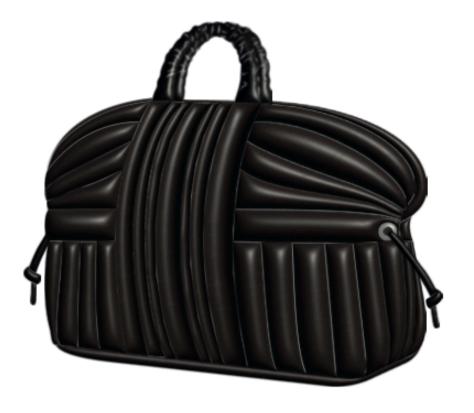

#### 012

Questo borsone, realizzato in pelle di vitello liscia, si distingue per il suo design innovativo e voluminoso, enfatizzato da un'imbottitura in ovatta sfusa che crea un effetto tridimen-

sionale.

I doppi manici arricciati e imbottiti, aggiungono comfort alla presa e un tocco decorativo distintivo. I laterali del borsone sono dotati di dettagli funzionali e pratici, con coulisse che ne completano l'estetica dinamica.