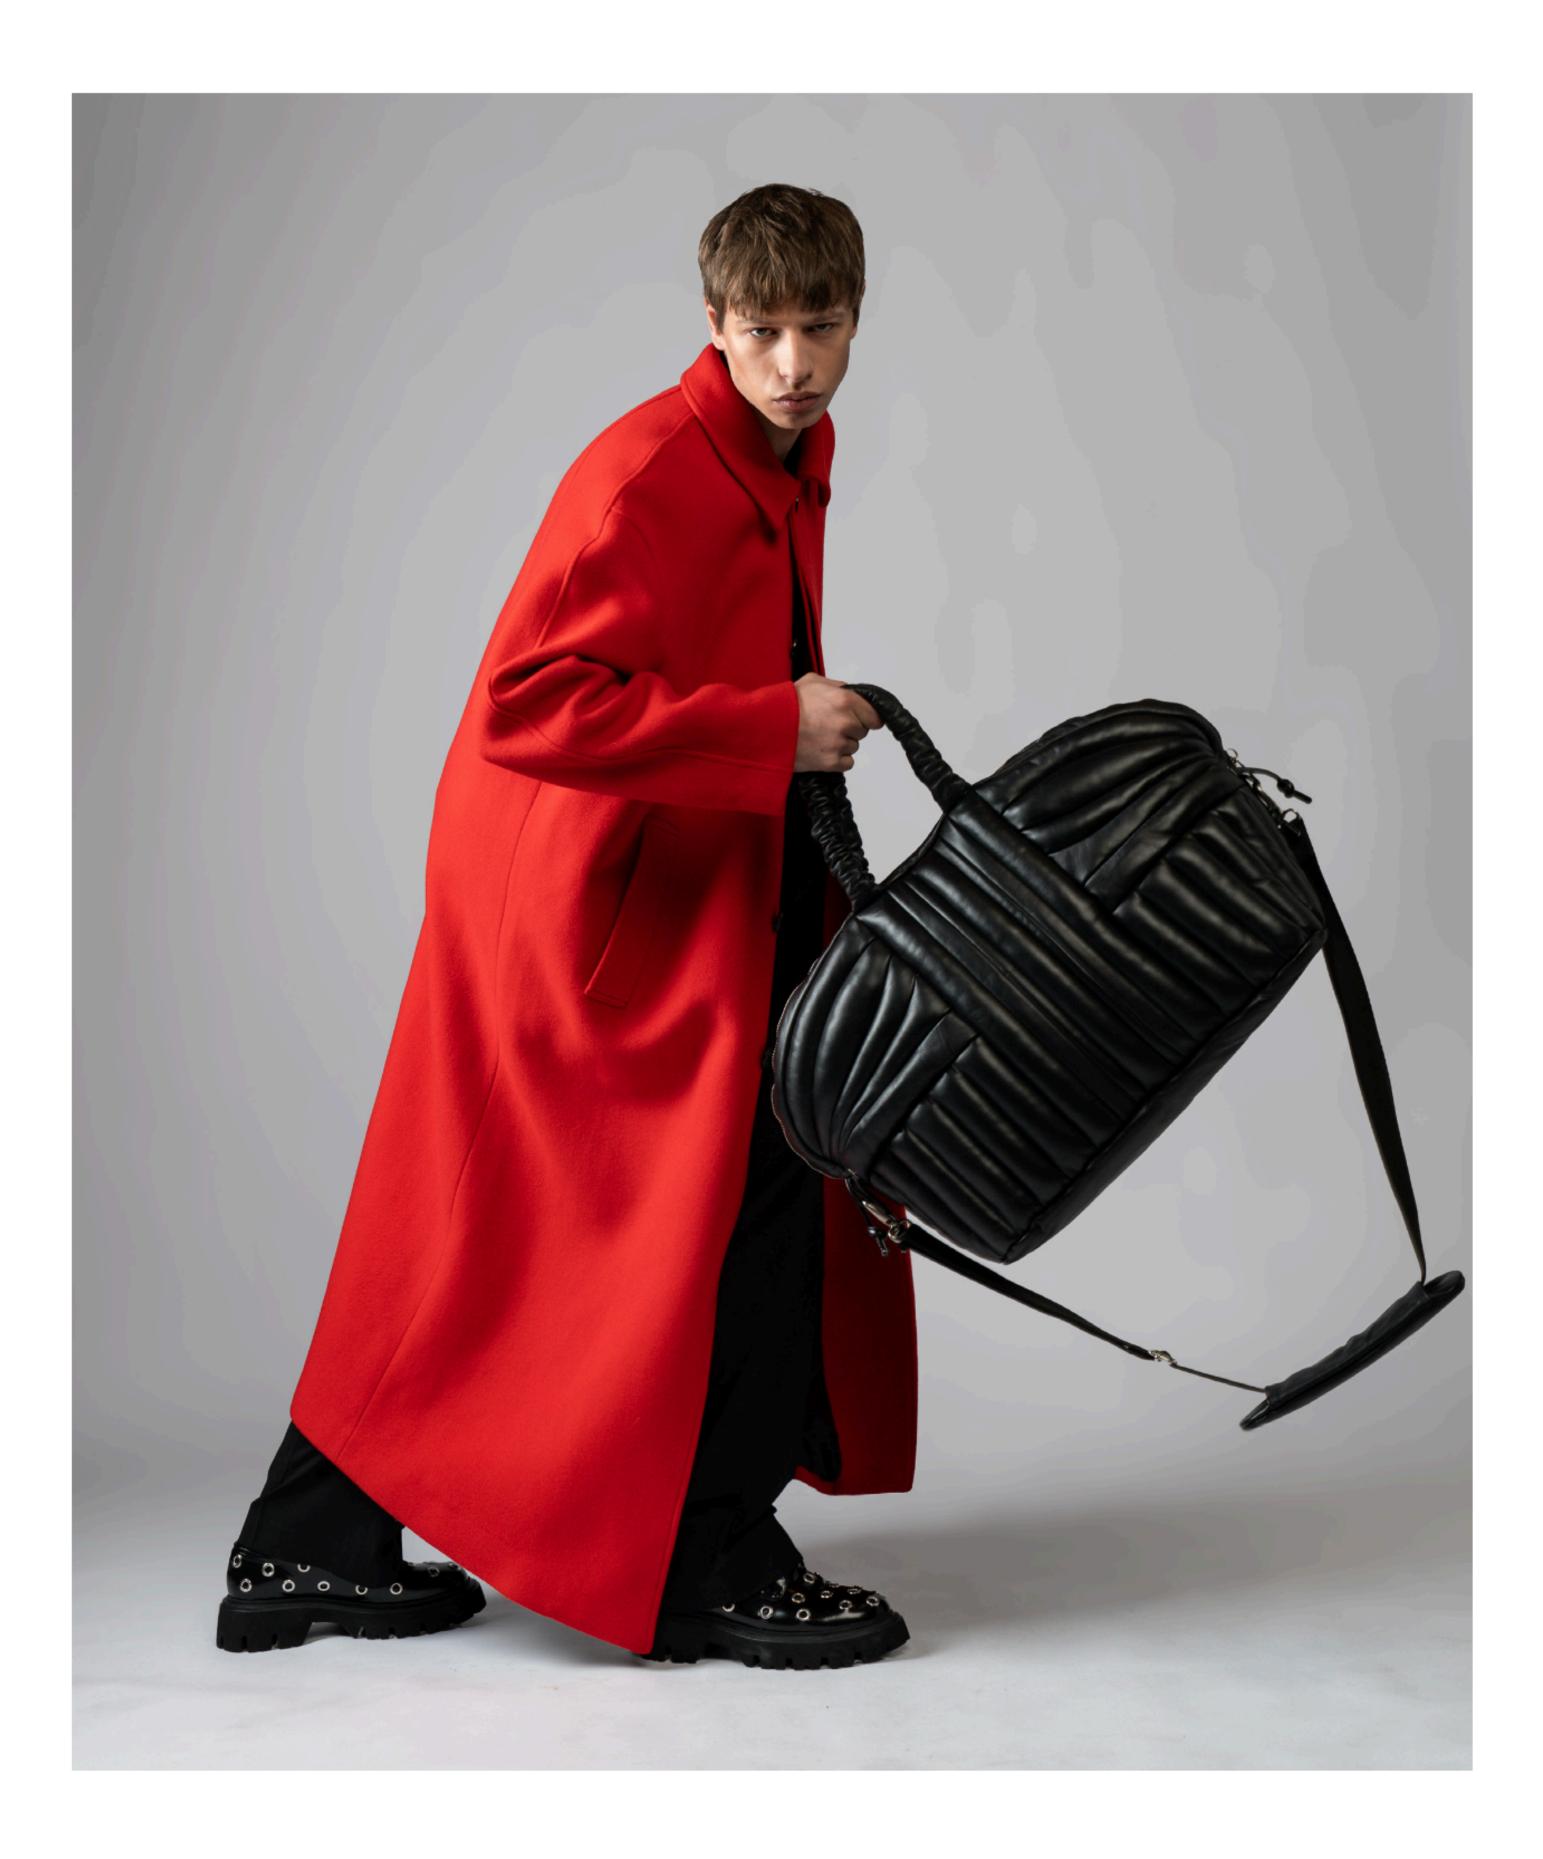

#### 012

Questo borsone, realizzato in pelle di vitello liscia, si distingue per il suo design innovativo e voluminoso, enfatizzato da un'imbottitura in ovatta sfusa che crea un effetto tridimen-

sionale.

I doppi manici arricciati e imbottiti, aggiungono comfort alla presa e un tocco decorativo distintivo. I laterali del borsone sono dotati di dettagli funzionali e pratici, con coulisse che ne completano l'estetica dinamica.