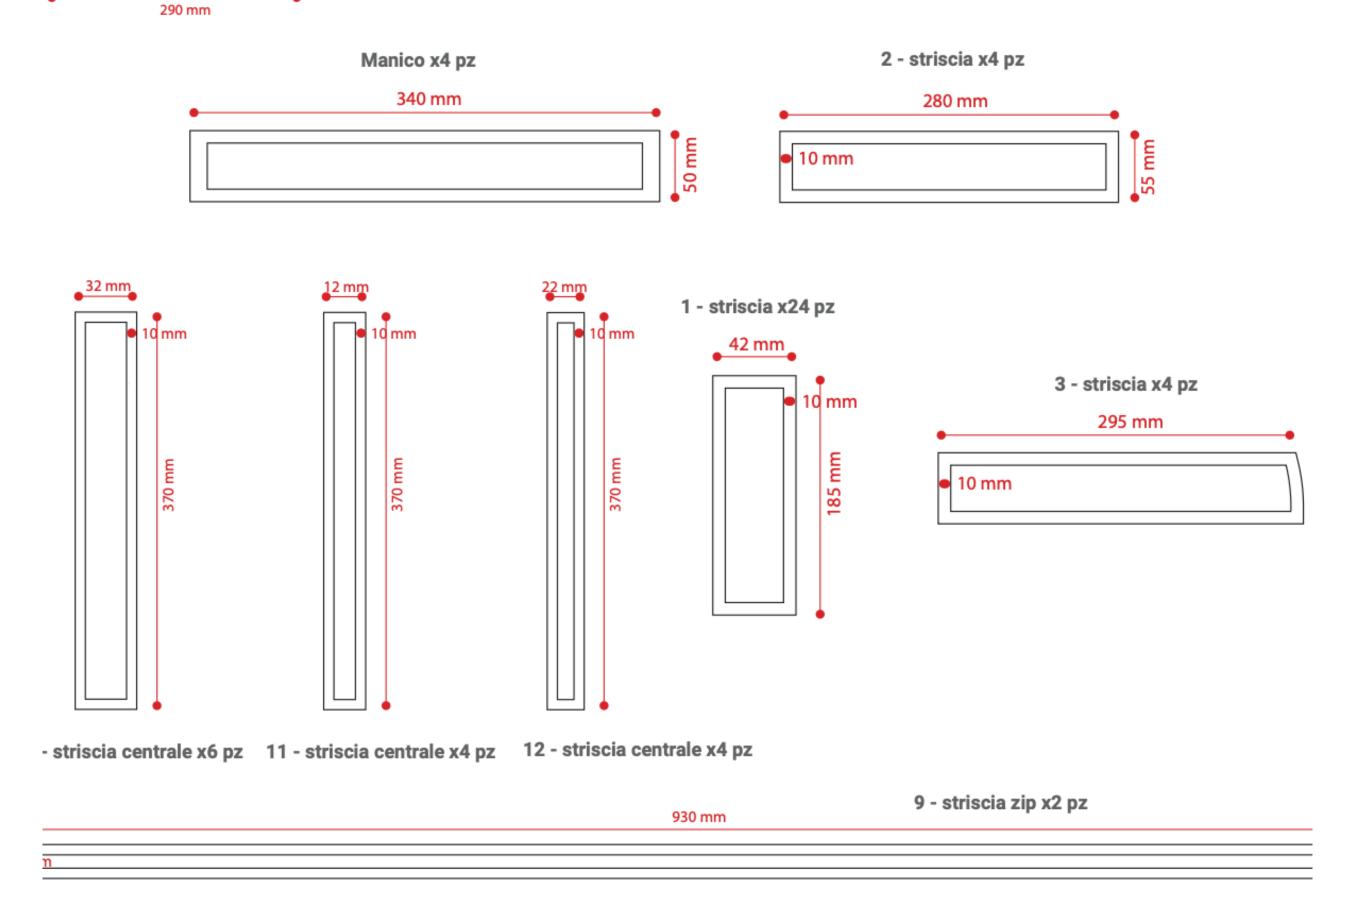

per il suo design innovativo e voluminoso, enfatizzato da un'imbottitura in ovatta sfusa che crea un effetto tridimen-

sionale.

I doppi manici arricciati e imbottiti, aggiungono comfort alla presa e un tocco decorativo distintivo. I laterali del borsone sono dotati di dettagli funzionali e pratici, con coulisse che ne completano l'estetica dinamica.

## BORSA

#### MATERIALI/ZIP/ACCESSORI

1° **materiale PELLE DI VITELLO LISCIA** Fornitore: Sifur Spa Spessore: 1.0/1.3 mm Destinazione d'uso: pelletteria



3° materiale OVATTA IN FIOCCO SFUSO anallergica per imbottitura

#### COLORAZIONE





**2° accessorio** Tiretto lampo













PANTONE Espresso 18-1103 TCX PANTONE Mocha Meringue 16-1211 TCX PANTONE Espresso 18-1103 TCX PANTONE Fiery Red 18-1664 TCX







# SCHEDA TECNICA 12





























# 2025



**Real Leather Stay Different** 

## Greta Gentile