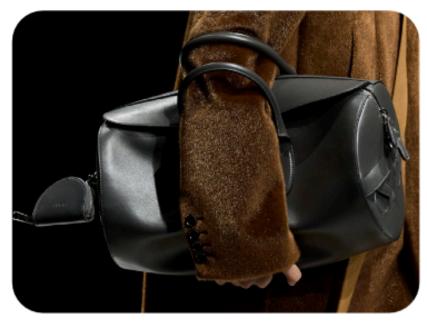

#### 012

Questo borsone, realizzato in pelle di vitello liscia, si distingue per il suo design innovativo e voluminoso, enfatizzato da un'imbottitura in ovatta sfusa che crea un effetto tridimen-

sionale.

I doppi manici arricciati e imbottiti, aggiungono comfort alla presa e un tocco decorativo distintivo. I laterali del borsone sono dotati di dettagli funzionali e pratici, con coulisse che ne completano l'estetica dinamica.