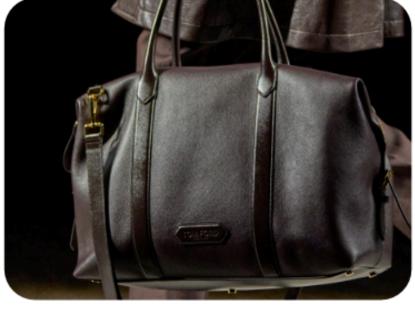

#### 012

Questo borsone, realizzato in pelle di vitello liscia, si distingue per il suo design innovativo e voluminoso, enfatizzato da un'imbottitura in ovatta sfusa che crea un effetto tridimen-

sionale.

I doppi manici arricciati e imbottiti, aggiungono comfort alla presa e un tocco decorativo distintivo. I laterali del borsone sono dotati di dettagli funzionali e pratici, con coulisse che ne completano l'estetica dinamica.