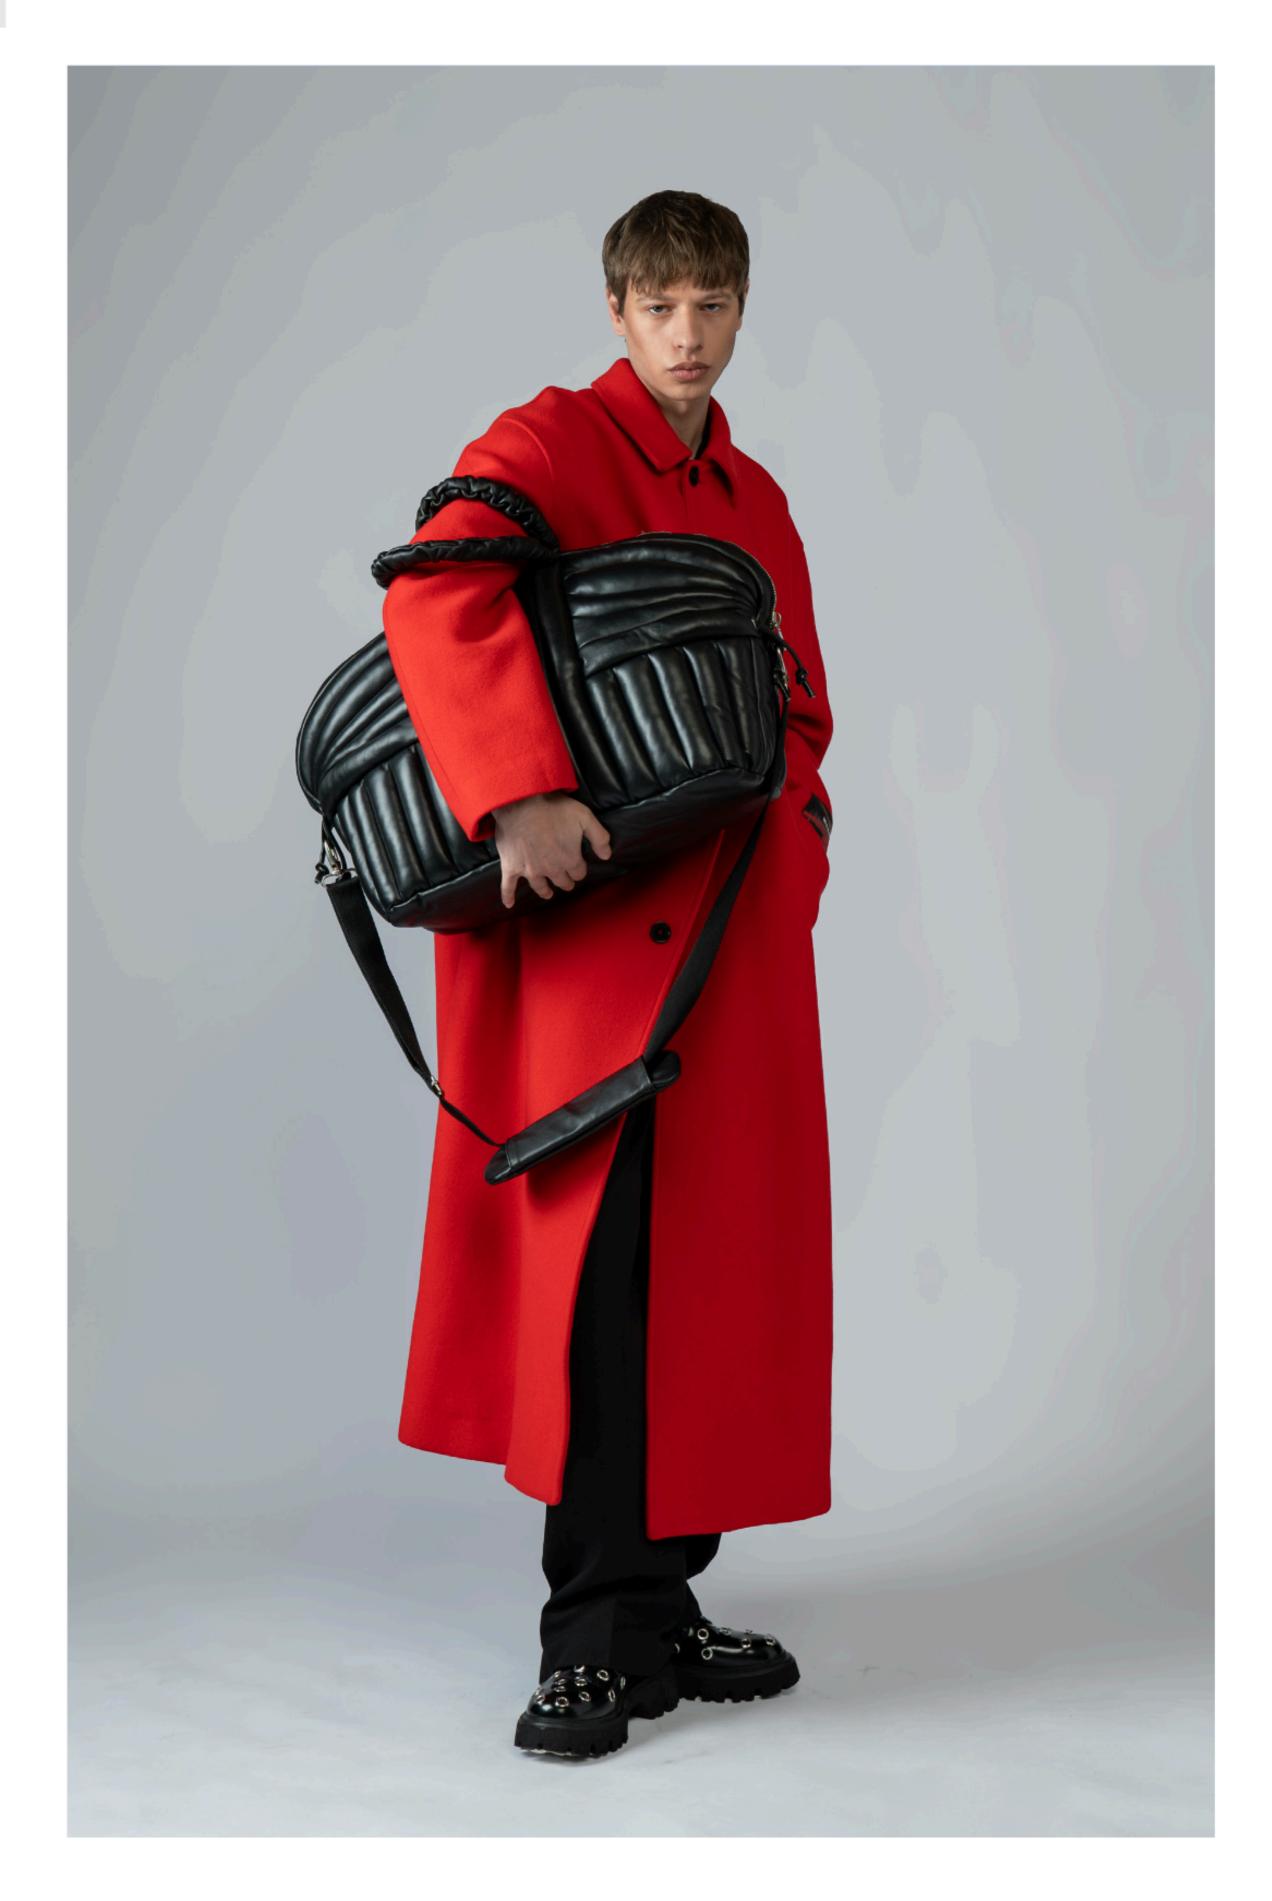

#### 012

Questo borsone, realizzato in pelle di vitello liscia, si distingue per il suo design innovativo e voluminoso, enfatizzato da un'imbottitura in ovatta sfusa che crea un effetto tridimen-

sionale.

I doppi manici arricciati e imbottiti, aggiungono comfort alla presa e un tocco decorativo distintivo. I laterali del borsone sono dotati di dettagli funzionali e pratici, con coulisse che ne completano l'estetica dinamica.