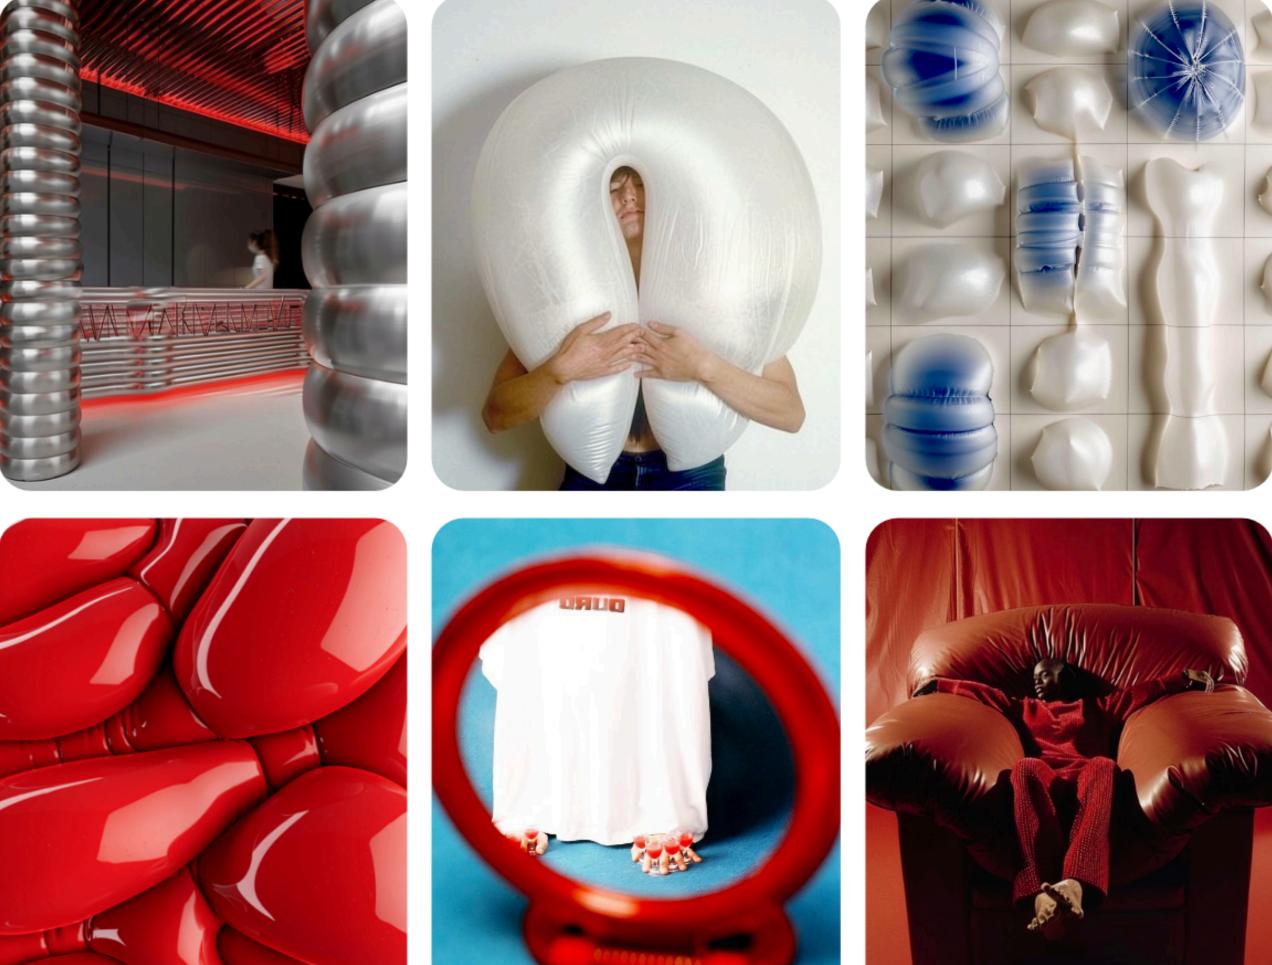

#### Greta Gentile

My accessory is part of the innovative "Untactile" collection, developed to meet the needs of Generation Z, who navigate a world increasingly intertwined between physical reality and the digital realm. This collection offers an unprecedented experience of comfort and softness. In a context where distinguishing the authentic from the digital becomes ever more challenging, "Untactile" provides a refined and tangible response, grounded in principles of softness, relaxation, and enveloping design. The accessory features premium materials, notably genuine leather and foam padding. The combination of the leather's sophistication with the cushioning's gentle embrace delivers exceptional comfort while imparting a sense of luxury and elegance.

Each piece is thoughtfully designed to envelop the body, offering a calming respite from the fast pace of modern life.

Characterized by generous, soothing, and embracing shapes, the design invites wellbeing. Its fluid lines and soft curves enable Generation Z to express their identity amidst a complex world, finding balance and tranquility through an essential, minimalist aesthetic. In an era marked by sensory overload and confusion, "Untactile" emphasizes essentiality and pure forms as a deliberate response to surrounding chaos. This approach allows for serene navigation through today's complexities, harmonizing clean design with fundamental comfort.