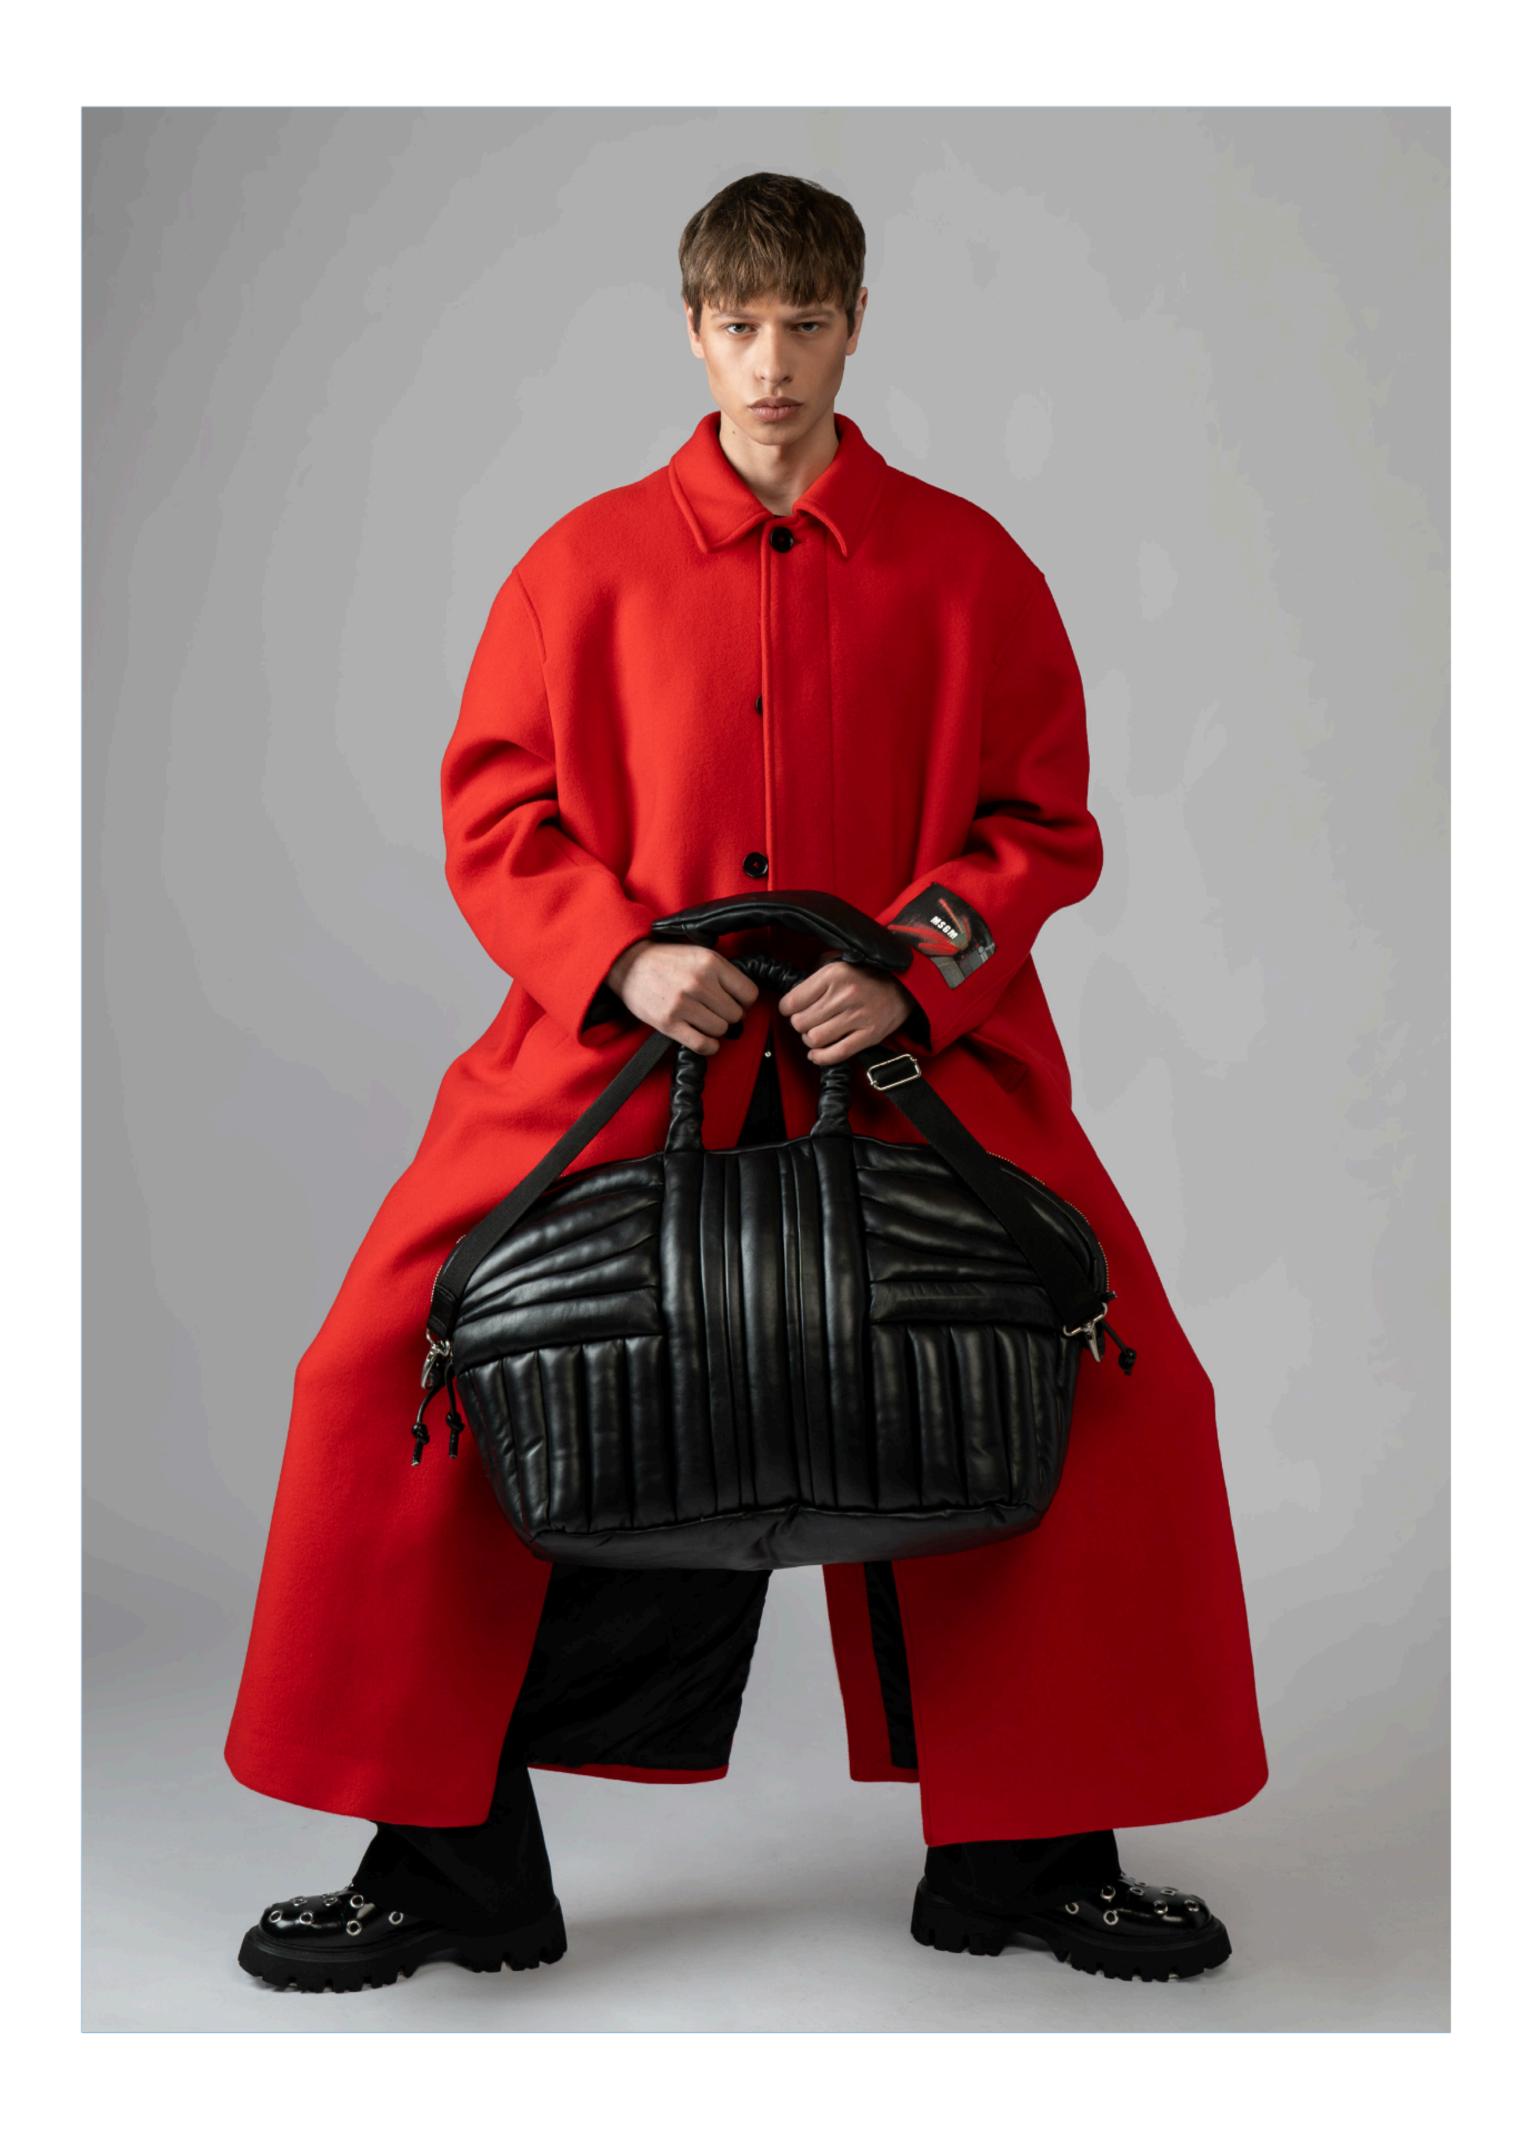

#### 012

Questo borsone, realizzato in pelle di vitello liscia, si distingue per il suo design innovativo e voluminoso, enfatizzato da un'imbottitura in ovatta sfusa che crea un effetto tridimen-

sionale.

I doppi manici arricciati e imbottiti, aggiungono comfort alla presa e un tocco decorativo distintivo. I laterali del borsone sono dotati di dettagli funzionali e pratici, con coulisse che ne completano l'estetica dinamica.