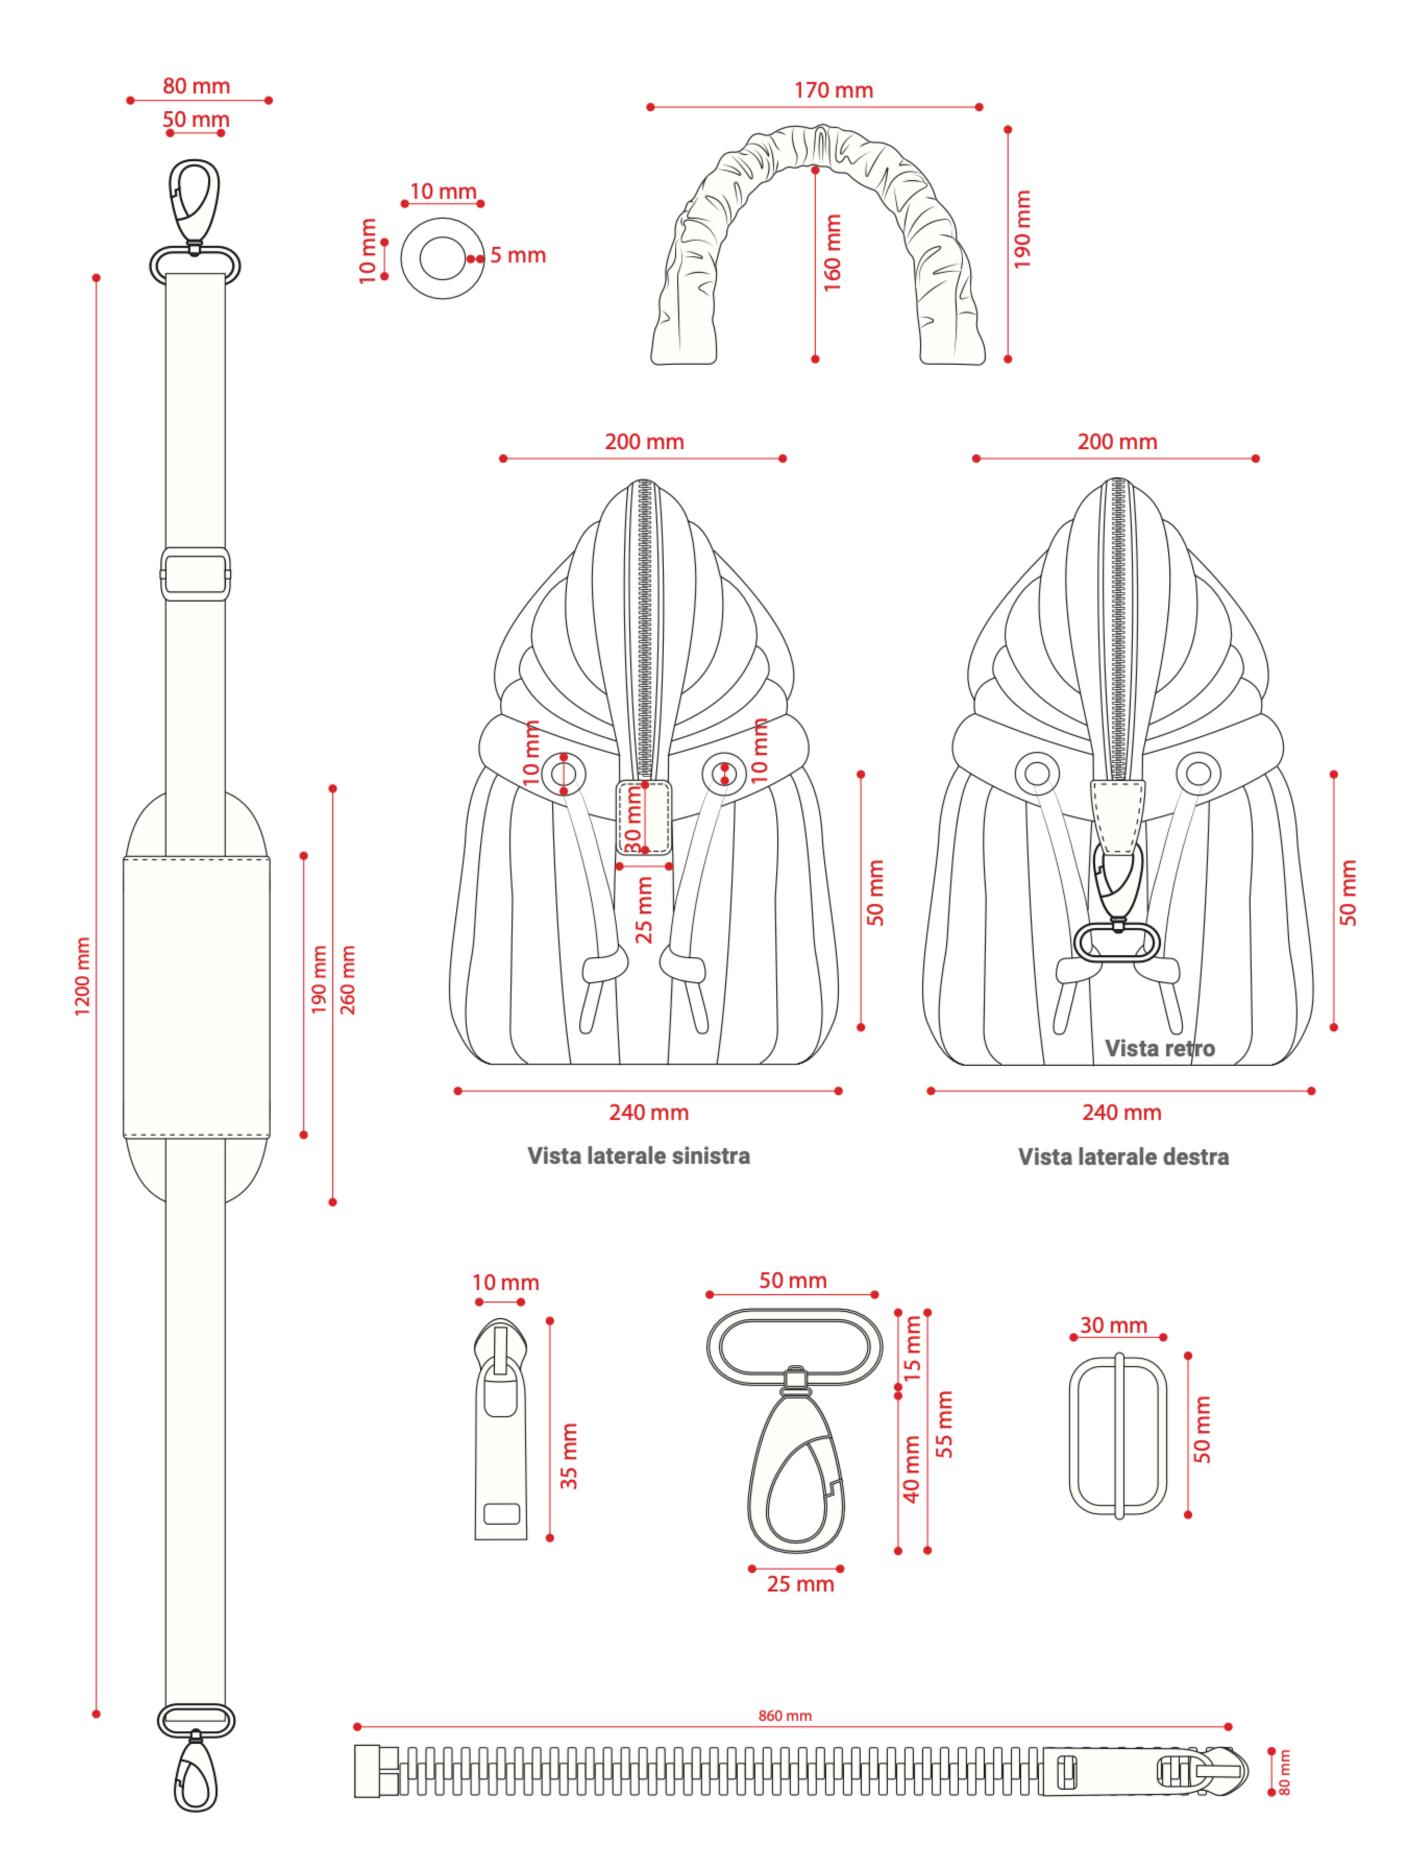

gue per il suo design innovativo e voluminoso, enfatizzato da un'imbottitura in ovatta sfusa che crea un effetto tridimen-

sionale.

I doppi manici arricciati e imbottiti, aggiungono comfort alla presa e un tocco decorativo distintivo. I laterali del borsone sono dotati di dettagli funzionali e pratici, con coulisse che ne completano l'estetica dinamica.

## BORSA

#### MATERIALI/ZIP/ACCESSORI

1° **materiale PELLE DI VITELLO LISCIA** Fornitore: Sifur Spa Spessore: 1.0/1.3 mm Destinazione d'uso: pelletteria



3° materiale OVATTA IN FIOCCO SFUSO anallergica per imbottitura

#### COLORAZIONE





**2° accessorio** Tiretto lampo













PANTONE Espresso 18-1103 TCX PANTONE Mocha Meringue 16-1211 TCX PANTONE Espresso 18-1103 TCX PANTONE Fiery Red 18-1664 TCX







# SCHEDA TECNICA 12





























# 2025



**Real Leather Stay Different** 

## Greta Gentile