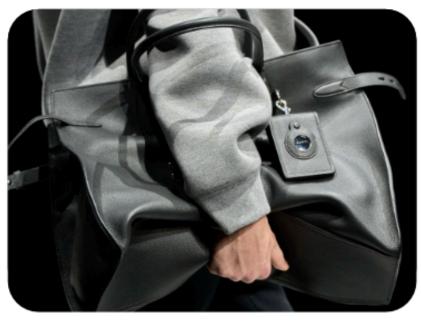

#### 012

Questo borsone, realizzato in pelle di vitello liscia, si distingue per il suo design innovativo e voluminoso, enfatizzato da un'imbottitura in ovatta sfusa che crea un effetto tridimen-

sionale.

I doppi manici arricciati e imbottiti, aggiungono comfort alla presa e un tocco decorativo distintivo. I laterali del borsone sono dotati di dettagli funzionali e pratici, con coulisse che ne completano l'estetica dinamica.