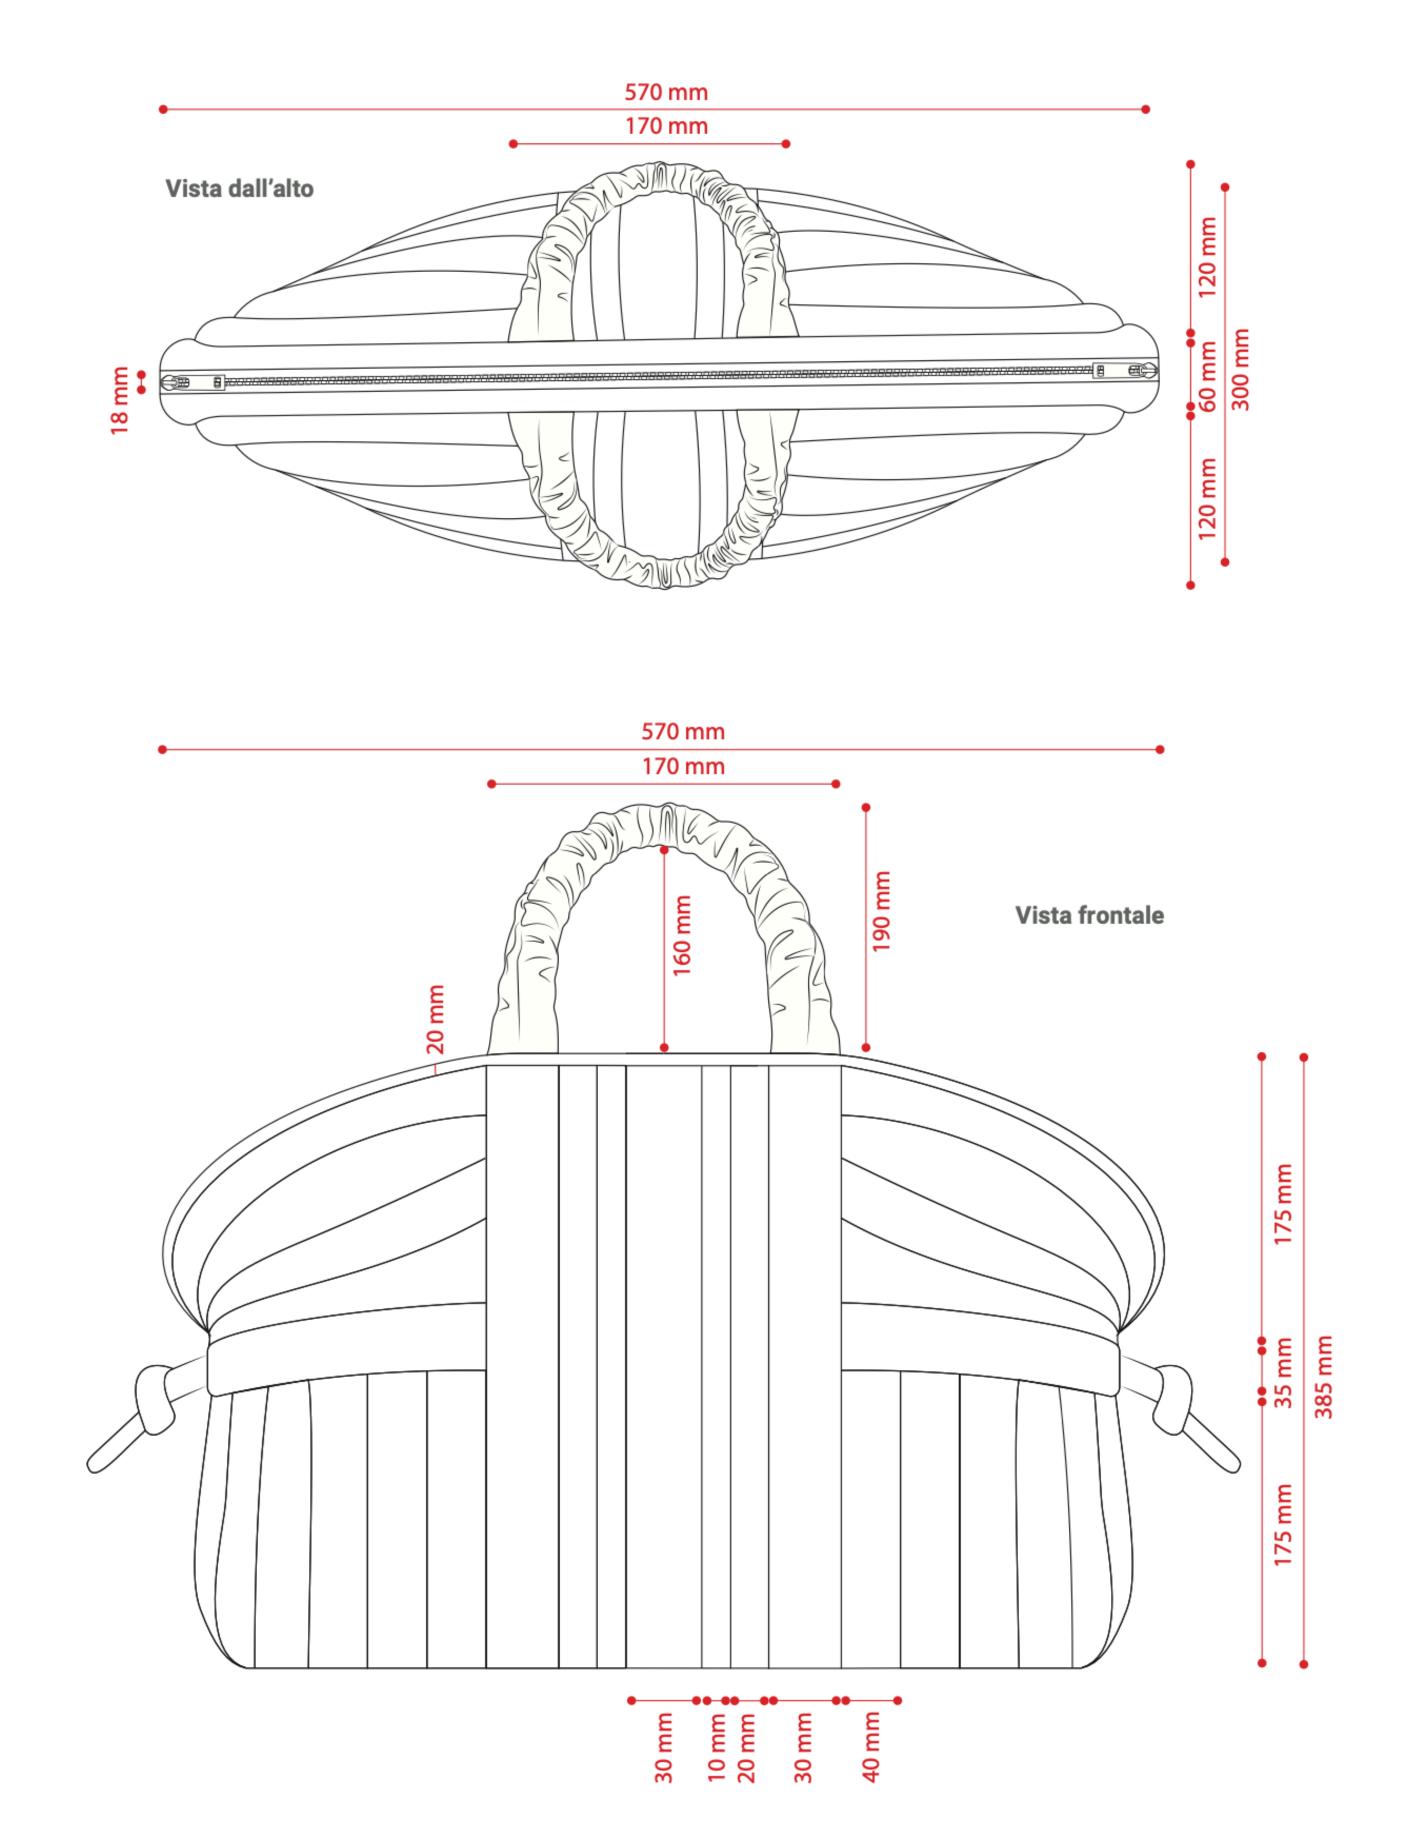

#### 012

Questo borsone, realizzato in pelle di vitello liscia, si distingue per il suo design innovativo e voluminoso, enfatizzato da un'imbottitura in ovatta sfusa che crea un effetto tridimen-

sionale.

I doppi manici arricciati e imbottiti, aggiungono comfort alla presa e un tocco decorativo distintivo. I laterali del borsone sono dotati di dettagli funzionali e pratici, con coulisse che ne completano l'estetica dinamica.

# SCHEDA TECNICA 12