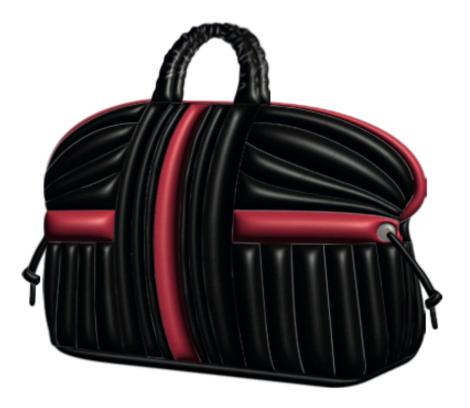

#### 012

Questo borsone, realizzato in pelle di vitello liscia, si distingue per il suo design innovativo e voluminoso, enfatizzato da un'imbottitura in ovatta sfusa che crea un effetto tridimen-

sionale.

I doppi manici arricciati e imbottiti, aggiungono comfort alla presa e un tocco decorativo distintivo. I laterali del borsone sono dotati di dettagli funzionali e pratici, con coulisse che ne completano l'estetica dinamica.