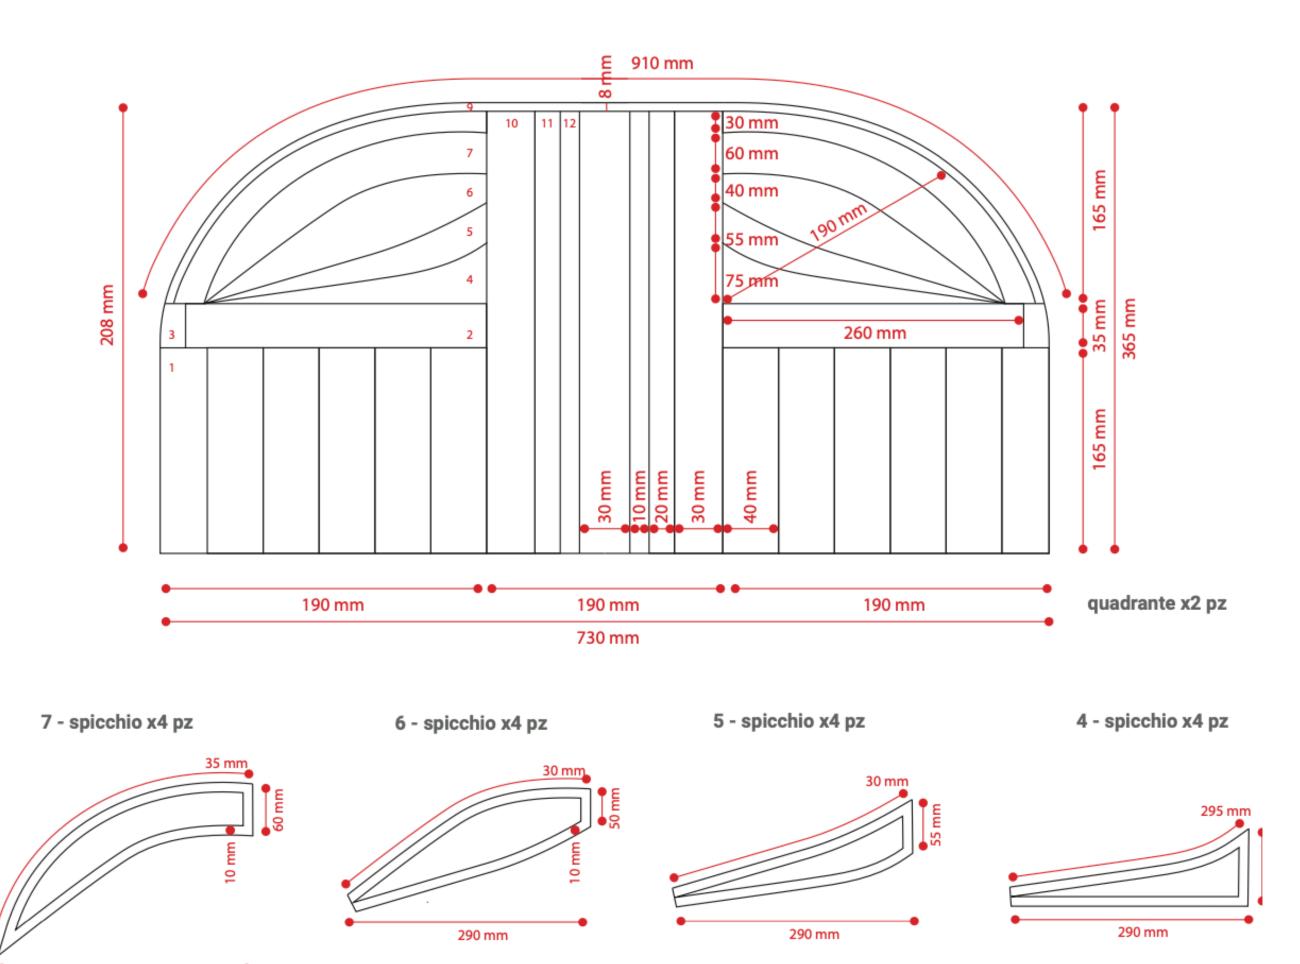

e per il suo design innovativo e voluminoso, enfatizzato da un'imbottitura in ovatta sfusa che crea un effetto tridimen-

sionale.

I doppi manici arricciati e imbottiti, aggiungono comfort alla presa e un tocco decorativo distintivo. I laterali del borsone sono dotati di dettagli funzionali e pratici, con coulisse che ne completano l'estetica dinamica.

## BORSA

#### MATERIALI/ZIP/ACCESSORI

1° **materiale PELLE DI VITELLO LISCIA** Fornitore: Sifur Spa Spessore: 1.0/1.3 mm Destinazione d'uso: pelletteria



3° materiale OVATTA IN FIOCCO SFUSO anallergica per imbottitura

#### COLORAZIONE





**2° accessorio** Tiretto lampo













PANTONE Espresso 18-1103 TCX PANTONE Mocha Meringue 16-1211 TCX PANTONE Espresso 18-1103 TCX PANTONE Fiery Red 18-1664 TCX







# SCHEDA TECNICA 12





























# 2025



**Real Leather Stay Different** 

## Greta Gentile