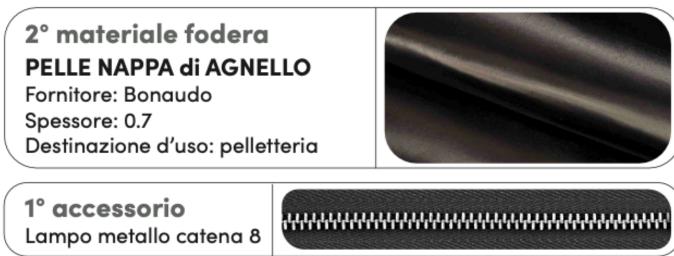

#### MATERIALI/ZIP/ACCESSORI

1° **materiale PELLE DI VITELLO LISCIA** Fornitore: Sifur Spa Spessore: 1.0/1.3 mm Destinazione d'uso: pelletteria

3° materiale OVATTA IN FIOCCO SFUSO anallergica per imbottitura

#### COLORAZIONE

**2° accessorio** Tiretto lampo

PANTONE Espresso 18-1103 TCX PANTONE Mocha Meringue 16-1211 TCX PANTONE Espresso 18-1103 TCX PANTONE Fiery Red 18-1664 TCX