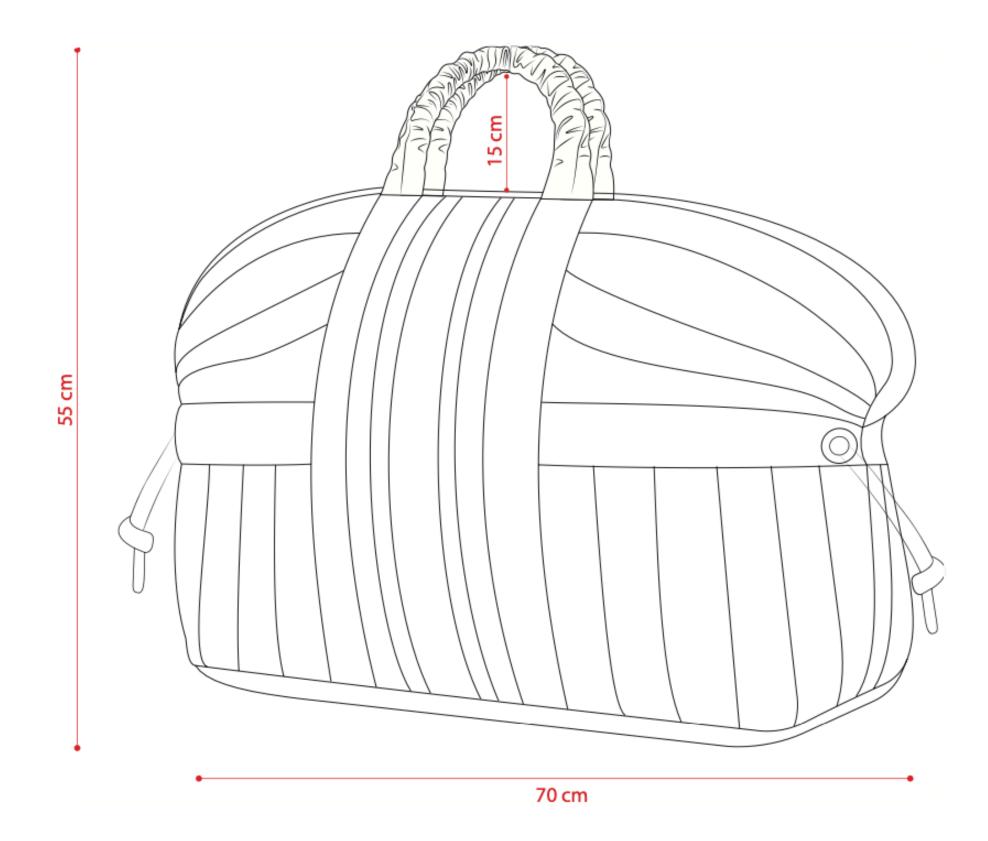

#### 012

Questo borsone, realizzato in pelle di vitello liscia, si distingue per il suo design innovativo e voluminoso, enfatizzato da un'imbottitura in ovatta sfusa che crea un effetto tridimen-

sionale.

I doppi manici arricciati e imbottiti, aggiungono comfort alla presa e un tocco decorativo distintivo. I laterali del borsone sono dotati di dettagli funzionali e pratici, con coulisse che ne completano l'estetica dinamica.