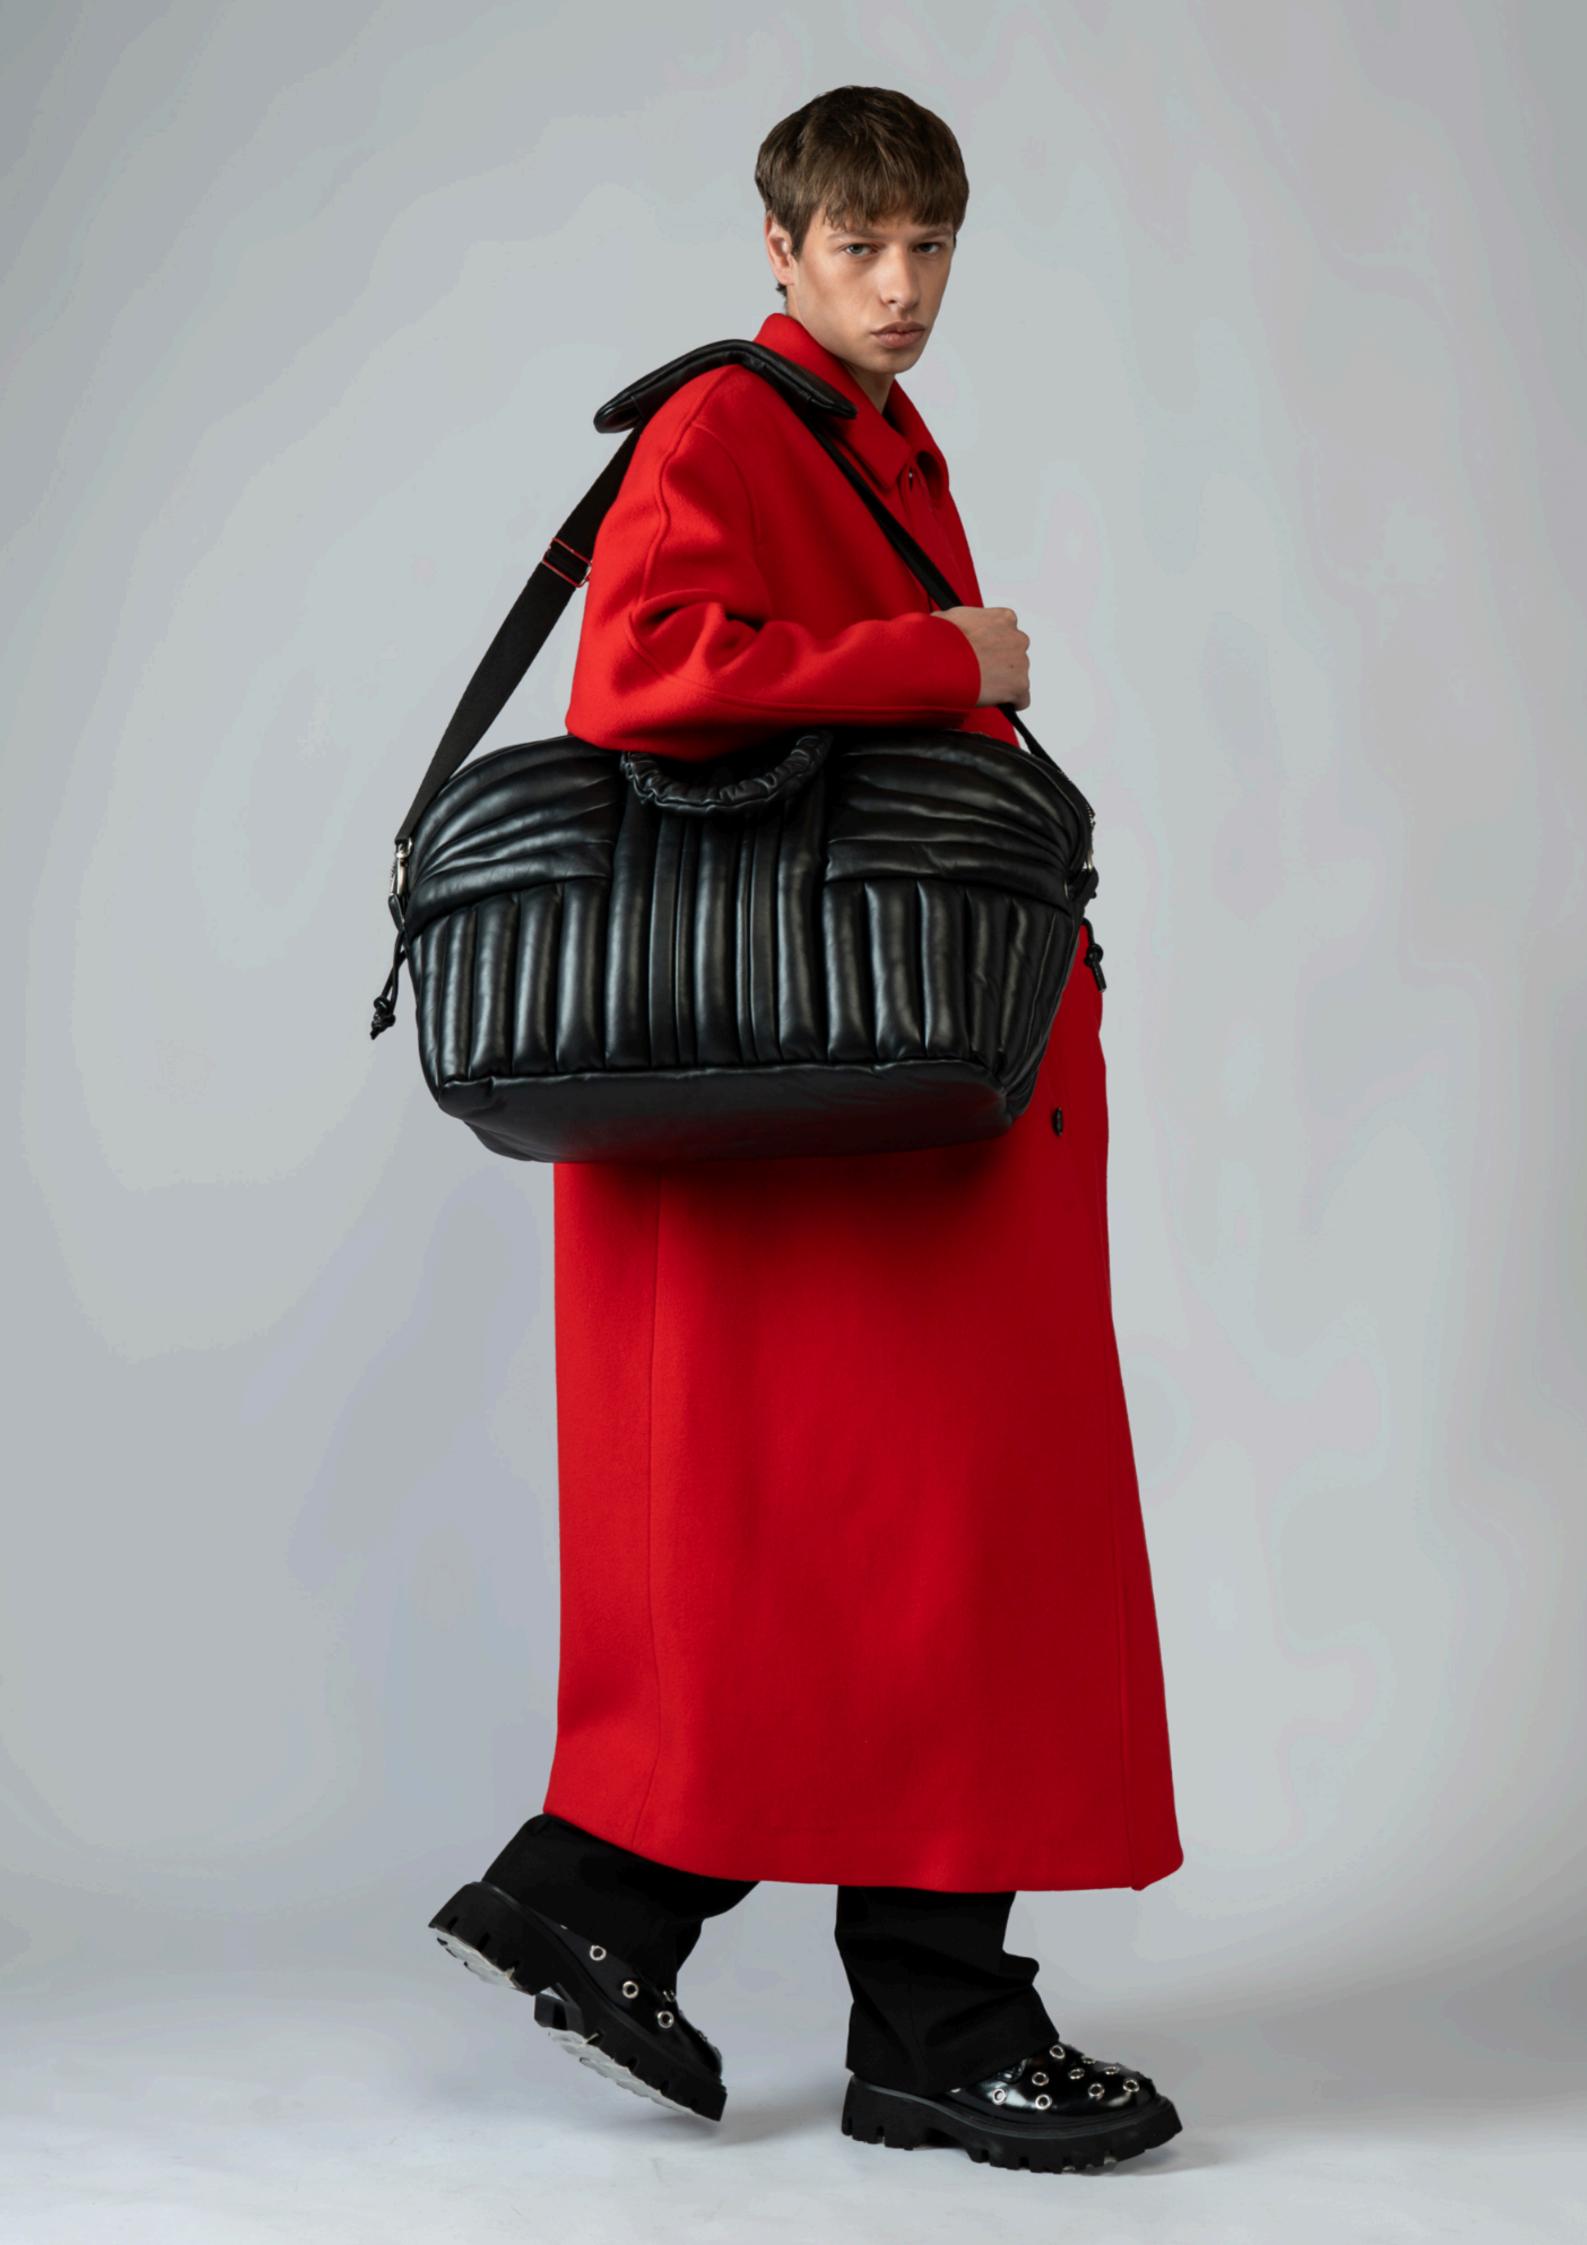

#### 012

Questo borsone, realizzato in pelle di vitello liscia, si distingue per il suo design innovativo e voluminoso, enfatizzato da un'imbottitura in ovatta sfusa che crea un effetto tridimen-

sionale.

I doppi manici arricciati e imbottiti, aggiungono comfort alla presa e un tocco decorativo distintivo. I laterali del borsone sono dotati di dettagli funzionali e pratici, con coulisse che ne completano l'estetica dinamica.