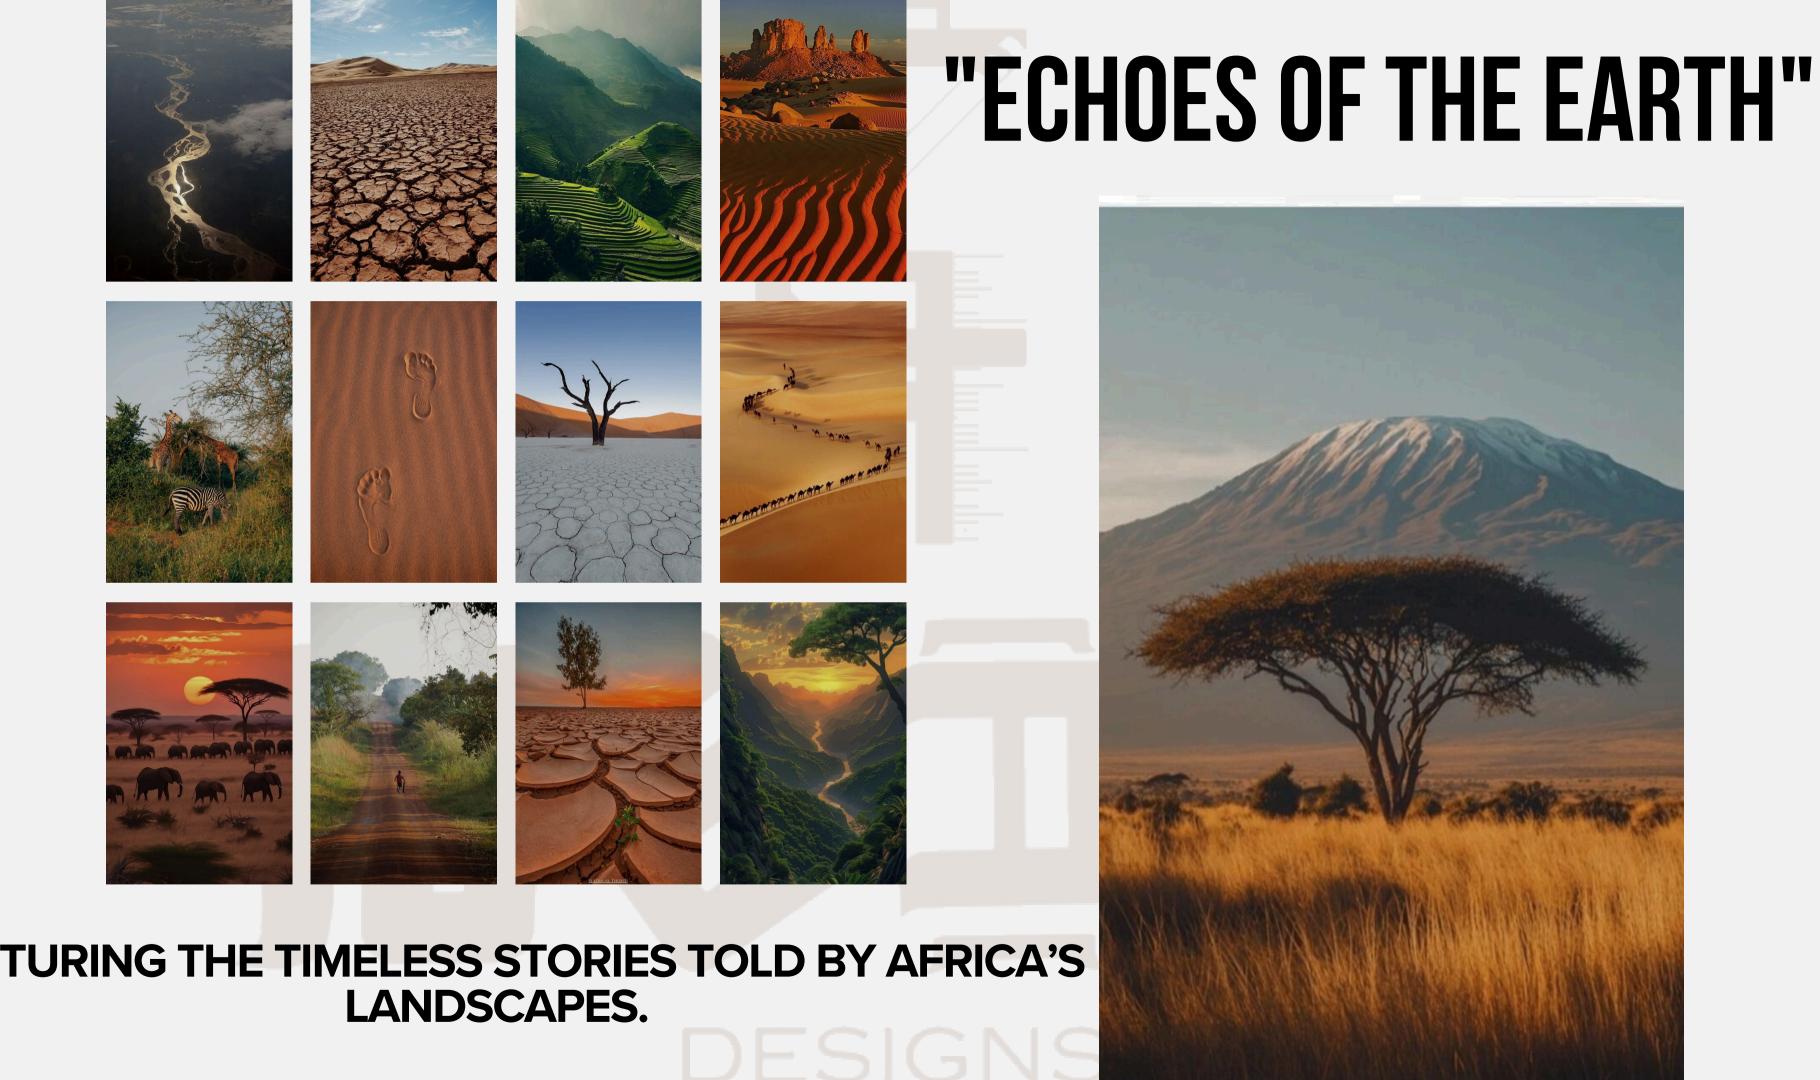

# **CAPTURING THE TIMELESS STORIES TOLD BY AFRICA'S**

**ECHOES OF THE EARTH IS MORE THAN JUST A LEATHER BAG**—IT IS A NARRATIVE CARVED INTO TIME, INSPIRED BY THE RESILIENT BEAUTY OF AFRICA'S LANDSCAPES. THE INTRICATE ENGRAVINGS MIMIC THE CRACKS IN SUN-SCORCHED EARTH, A TESTAMENT TO BOTH THE LAND'S **RAW ELEGANCE AND THE URGENT CALL OF ENVIRONMENTAL CHANGE. AS THE GROUND FRACTURES UNDER DROUGHT AND SHIFTING CLIMATES, THIS DESIGN** TRANSFORMS THOSE SCARS INTO SYMBOLS OF STRENGTH AND RENEWAL. CRAFTED WITH SUSTAINABILITY AT ITS CORE, THE BAG EMBODIES A COMMITMENT TO CONSCIOUS FASHION, REMINDING US THAT FROM EVERY CRACK, NEW LIFE CAN EMERGE. IT IS A PIECE OF ART, A CALL TO ACTION, AND A REFLECTION OF NATURE'S VOICE—WHERE LUXURY MEETS RESPONSIBILITY, AND DESIGN BECOMES A FORCE FOR CHANGE.