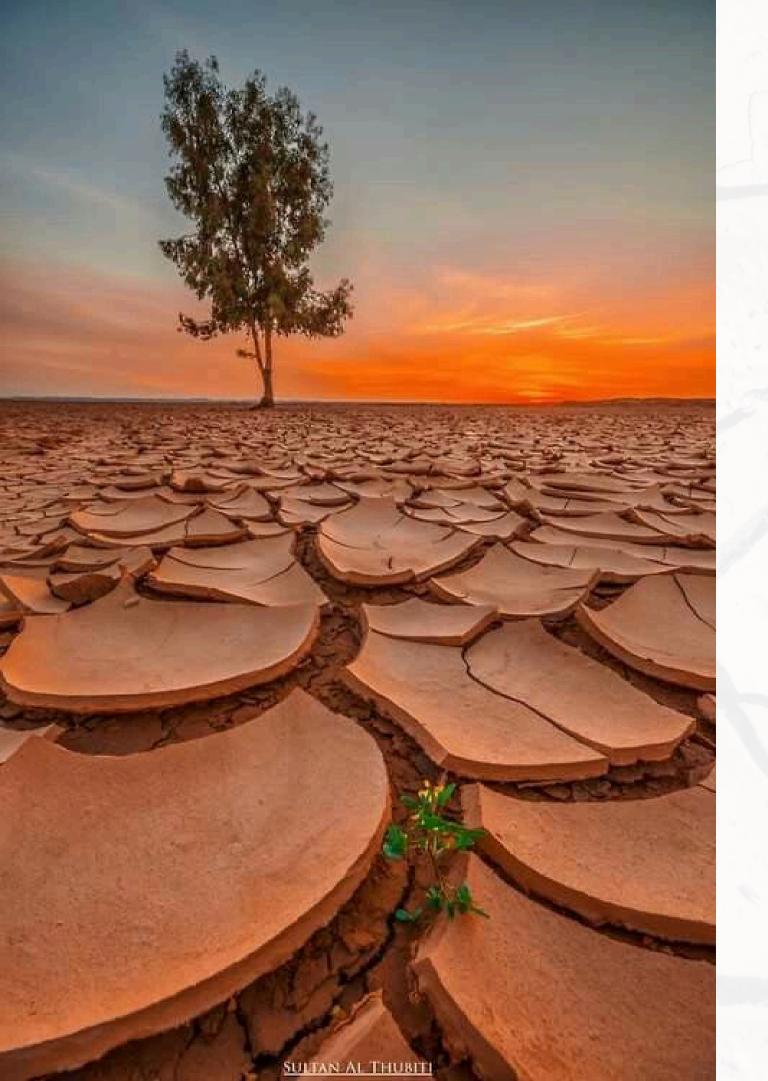

# **CAPTURING THE TIMELESS STORIES TOLD BY AFRICA'S**

**ECHOES OF THE EARTH IS MORE THAN JUST A LEATHER BAG**—IT IS A NARRATIVE CARVED INTO TIME, INSPIRED BY THE RESILIENT BEAUTY OF AFRICA'S LANDSCAPES. THE INTRICATE ENGRAVINGS MIMIC THE CRACKS IN SUN-SCORCHED EARTH, A TESTAMENT TO BOTH THE LAND'S **RAW ELEGANCE AND THE URGENT CALL OF ENVIRONMENTAL CHANGE. AS THE GROUND FRACTURES UNDER DROUGHT AND SHIFTING CLIMATES, THIS DESIGN** TRANSFORMS THOSE SCARS INTO SYMBOLS OF STRENGTH AND RENEWAL. CRAFTED WITH SUSTAINABILITY AT ITS CORE, THE BAG EMBODIES A COMMITMENT TO CONSCIOUS FASHION, REMINDING US THAT FROM EVERY CRACK, NEW LIFE CAN EMERGE. IT IS A PIECE OF ART, A CALL TO ACTION, AND A REFLECTION OF NATURE'S VOICE—WHERE LUXURY MEETS RESPONSIBILITY, AND DESIGN BECOMES A FORCE FOR CHANGE.