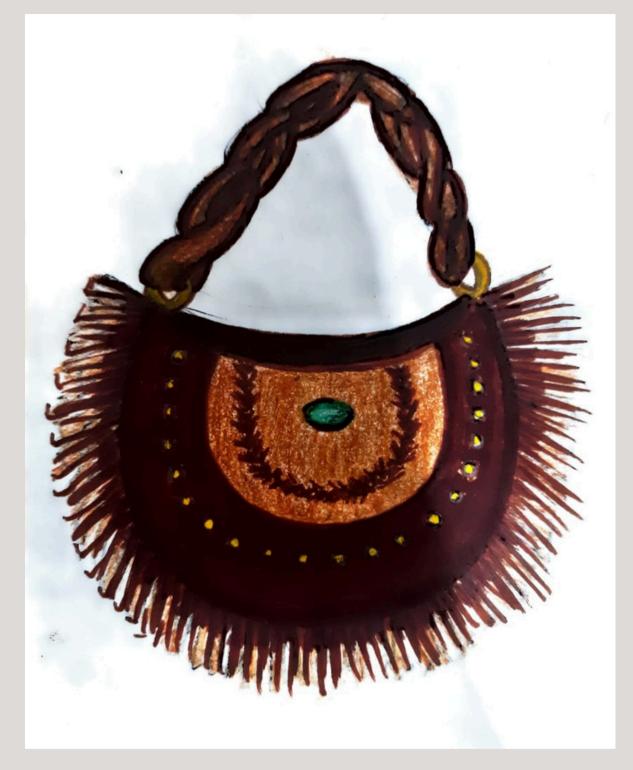

#### FINAL SKETCH

Front view

#### Broided edges

**Kivetss** 

Pottch WorkK

Green stone

Twisted suede handle

Fringes

| Feature        | Detail                                  |
|----------------|-----------------------------------------|
| Main Leather   | Veg-tanned cow l                        |
| Accent Leather | suede (handle & f                       |
| Hardware       | brass rivets and b                      |
| Gemstone       | green stone                             |
| Dimensions     | 11.5 inch W × 11 in                     |
| Weight         | ~620 g                                  |
| Lining         | velvet                                  |
| Closures       | Closures Magneti                        |
| Sustainability | Sustainability All<br>hardware is brass |

| leather (dark brown and tan),                                                           |
|-----------------------------------------------------------------------------------------|
| fringe)                                                                                 |
| buckles                                                                                 |
|                                                                                         |
| nch H                                                                                   |
|                                                                                         |
|                                                                                         |
| ic                                                                                      |
| leather is chrome-free; no synthetic lining;<br>s (recyclable); minimal stitching waste |

Design intent centers on effortless versatility and sensory delight. A softly structured comfortable bag, eliminating the boxy stiffness associated with traditional hobo bags. The twisted suede rope handle massages the palm with a velvety grip, and every movement sets the suede fringe dancing-adding kinetic glamour to the wearer's stride. Brass-toned rivets trace an elegant arc across the front, framing a handbraided edges crowned by a green stone. Together these details create a jewelry-like focal point that stands in for overt logos, positioning the bag as understated luxury. Material selection is guided by a chrome-free, vegetable-tanned philosophy. cowhide-sourced as a meatindustry by-product—forms the main panels; tan suede off-cuts are re-purposed for the braided edging and fringe, maximizing hide usage. Cutting layouts are nested digitally to achieve less than five percent scrap, and any unavoidable remnants are diverted to a local craft collective for small-goods production. Lining is peace-silk twill, chosen for both its cruelty-free harvest and breathability in hot climates. There is no fur, exotic skin, or synthetic PU coating; hardware is brass—fully recyclable and designed to patina gracefully rather than flake or rust. Critical seams use saddle stitching, allowing future repair rather than forced replacement. modular handle encourage owners to restyle the piece season after season, extending emotional as well as physical durability.