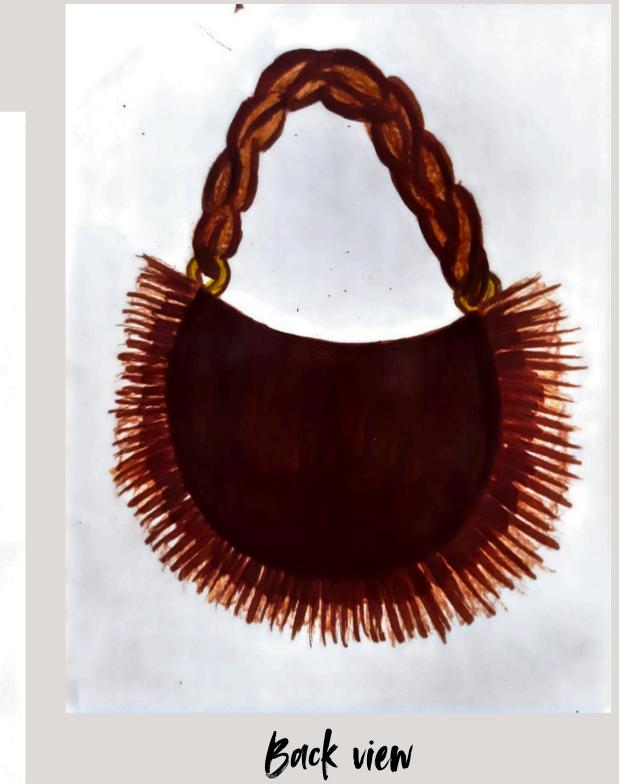

#### FINAL SKETCH

Front view

#### Broided edges

**Kivetss** 

Pottch WorkK

Green stone

Twisted suede handle

Fringes

| Feature        | Detail                                  |
|----------------|-----------------------------------------|
| Main Leather   | Veg-tanned cow l                        |
| Accent Leather | suede (handle & f                       |
| Hardware       | brass rivets and b                      |
| Gemstone       | green stone                             |
| Dimensions     | 11.5 inch W × 11 in                     |
| Weight         | ~620 g                                  |
| Lining         | velvet                                  |
| Closures       | Closures Magneti                        |
| Sustainability | Sustainability All<br>hardware is brass |

| leather (dark brown and tan),                                                           |
|-----------------------------------------------------------------------------------------|
| fringe)                                                                                 |
| buckles                                                                                 |
|                                                                                         |
| nch H                                                                                   |
|                                                                                         |
|                                                                                         |
| ic                                                                                      |
| leather is chrome-free; no synthetic lining;<br>s (recyclable); minimal stitching waste |

Design intent centers on effortless versatility and sensory delight. A softly structured comfortable bag, eliminating the boxy stiffness associated with traditional hobo bags. The twisted suede rope handle massages the palm with a velvety grip, and every movement sets the suede fringe dancing-adding kinetic glamour to the wearer's stride. Brass-toned rivets trace an elegant arc across the front, framing a handbraided edges crowned by a green stone. Together these details create a jewelry-like focal point that stands in for overt logos, positioning the bag as understated luxury. Material selection is guided by a chrome-free, vegetable-tanned philosophy. cowhide-sourced as a meatindustry by-product—forms the main panels; tan suede off-cuts are re-purposed for the braided edging and fringe, maximizing hide usage. Cutting layouts are nested digitally to achieve less than five percent scrap, and any unavoidable remnants are diverted to a local craft collective for small-goods production. Lining is peace-silk twill, chosen for both its cruelty-free harvest and breathability in hot climates. There is no fur, exotic skin, or synthetic PU coating; hardware is brass—fully recyclable and designed to patina gracefully rather than flake or rust. Critical seams use saddle stitching, allowing future repair rather than forced replacement. modular handle encourage owners to restyle the piece season after season, extending emotional as well as physical durability.