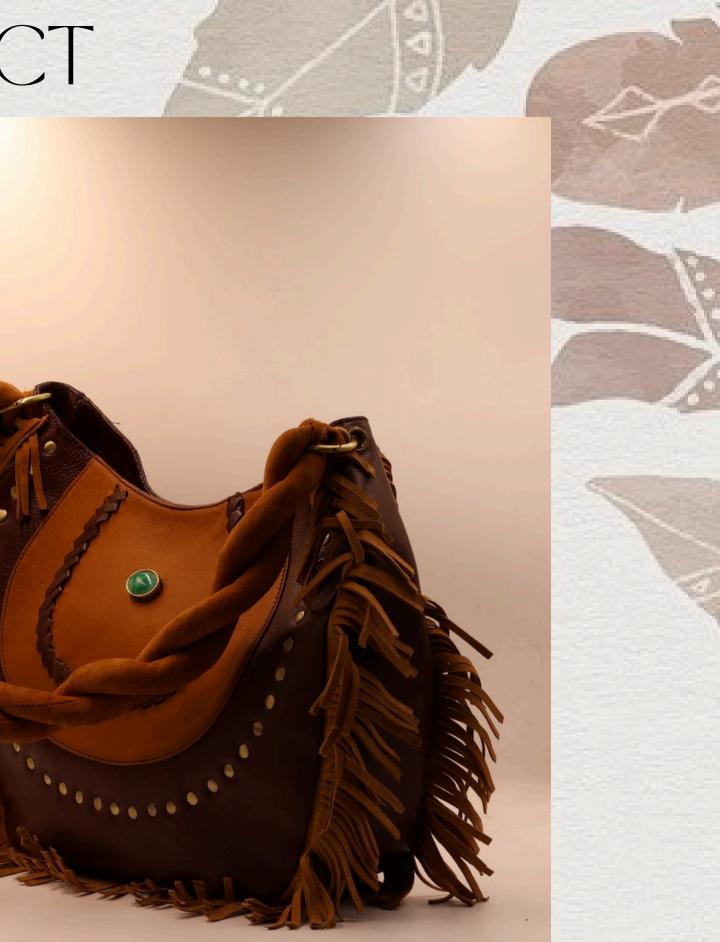

### FINAL PRODUCT

Handcrafted Bag made with 100% real leather and stone embellishment

Design intent centers on effortless versatility and sensory delight. A softly structured comfortable bag, eliminating the boxy stiffness associated with traditional hobo bags. The twisted suede rope handle massages the palm with a velvety grip, and every movement sets the suede fringe dancing-adding kinetic glamour to the wearer's stride. Brass-toned rivets trace an elegant arc across the front, framing a handbraided edges crowned by a green stone. Together these details create a jewelry-like focal point that stands in for overt logos, positioning the bag as understated luxury. Material selection is guided by a chrome-free, vegetable-tanned philosophy. cowhide-sourced as a meatindustry by-product—forms the main panels; tan suede off-cuts are re-purposed for the braided edging and fringe, maximizing hide usage. Cutting layouts are nested digitally to achieve less than five percent scrap, and any unavoidable remnants are diverted to a local craft collective for small-goods production. Lining is peace-silk twill, chosen for both its cruelty-free harvest and breathability in hot climates. There is no fur, exotic skin, or synthetic PU coating; hardware is brass—fully recyclable and designed to patina gracefully rather than flake or rust. Critical seams use saddle stitching, allowing future repair rather than forced replacement. modular handle encourage owners to restyle the piece season after season, extending emotional as well as physical durability.