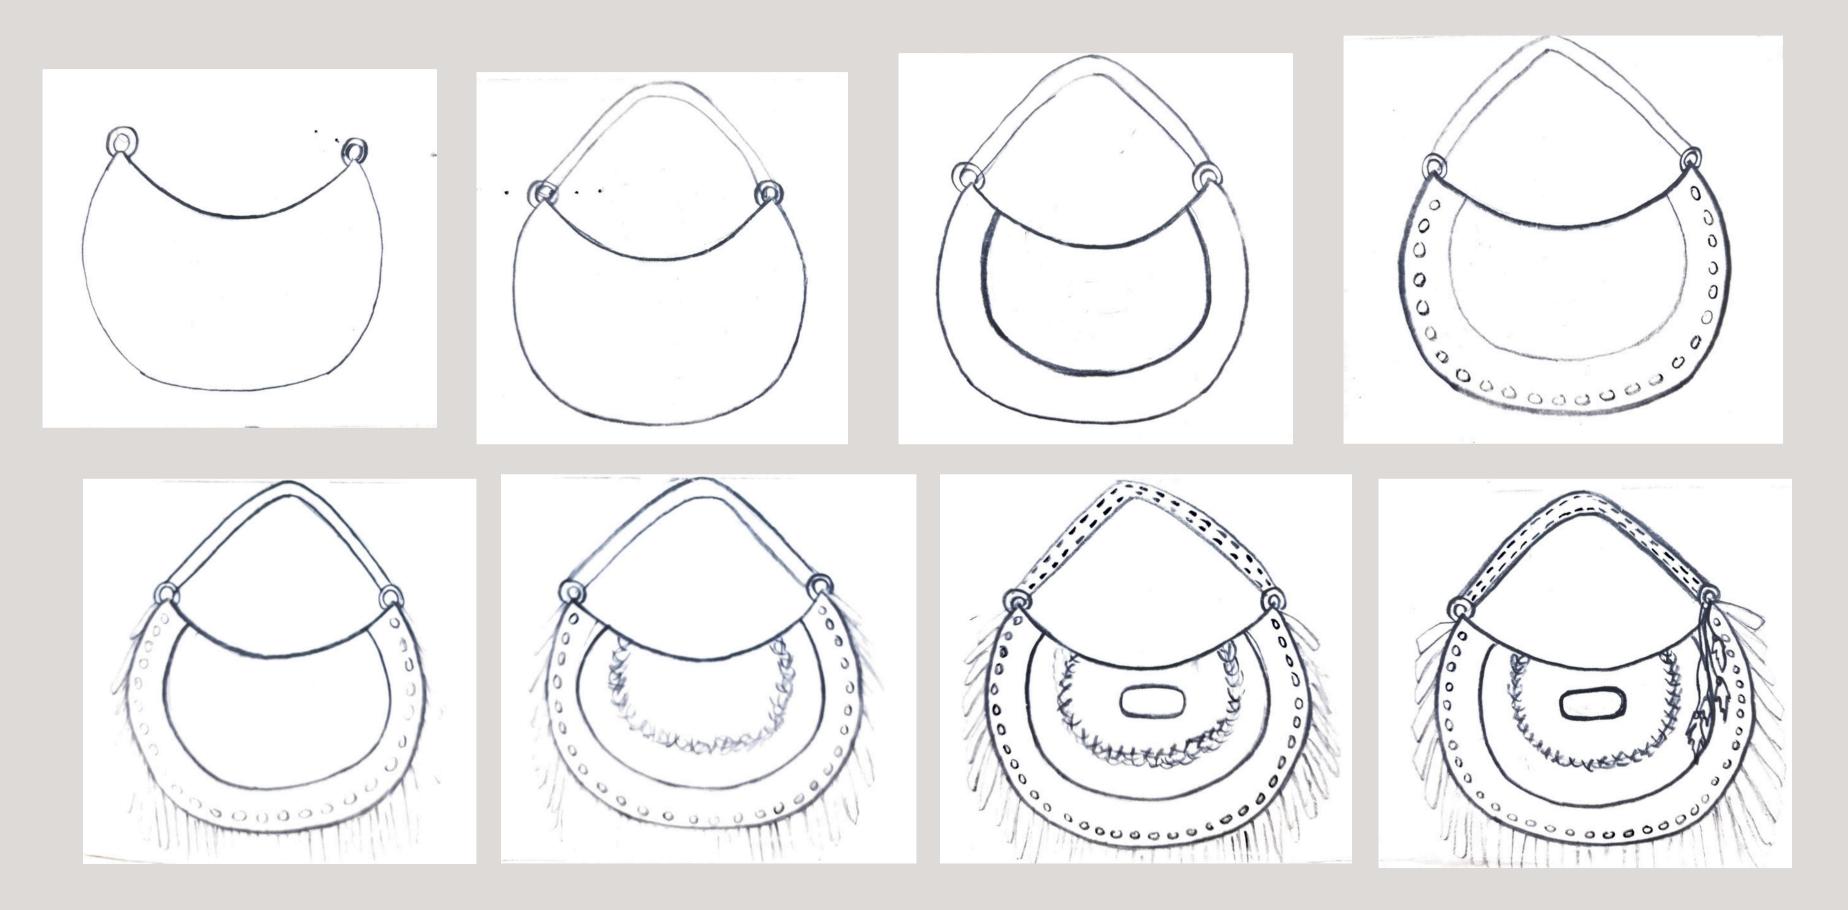

## BOHO LUXE LEATHER BAG

#### DESIGNER SANA MAHMOOD

Category :Accessories(Bag) FOOTWEAR DESIGN AND DEVELOPMENT INSTITUTE sanakth09@gmail.com

#### bohemian

(n.) Gypsy. Wanderer. A person, musician, artist or ter who lives a free spiel d life and believes d life and believes

1. A person acts free of re-

2. One who

Bo

3. A free-s





#### Bohemian Luxe

#### IDEATION



#### FINAL SKETCH



Front view







### FINAL PRODUCT

Handcrafted Bag made with 100% real leather and stone embellishment



#### BAG DETAILINGS

#### Broided edges

**Kivetss** 

Pottch WorkK

Green stone

Twisted suede handle

Fringes

| Feature        | Detail                                  |
|----------------|-----------------------------------------|
| Main Leather   | Veg-tanned cow l                        |
| Accent Leather | suede (handle & f                       |
| Hardware       | brass rivets and b                      |
| Gemstone       | green stone                             |
| Dimensions     | 11.5 inch W × 11 in                     |
| Weight         | ~620 g                                  |
| Lining         | velvet                                  |
| Closu