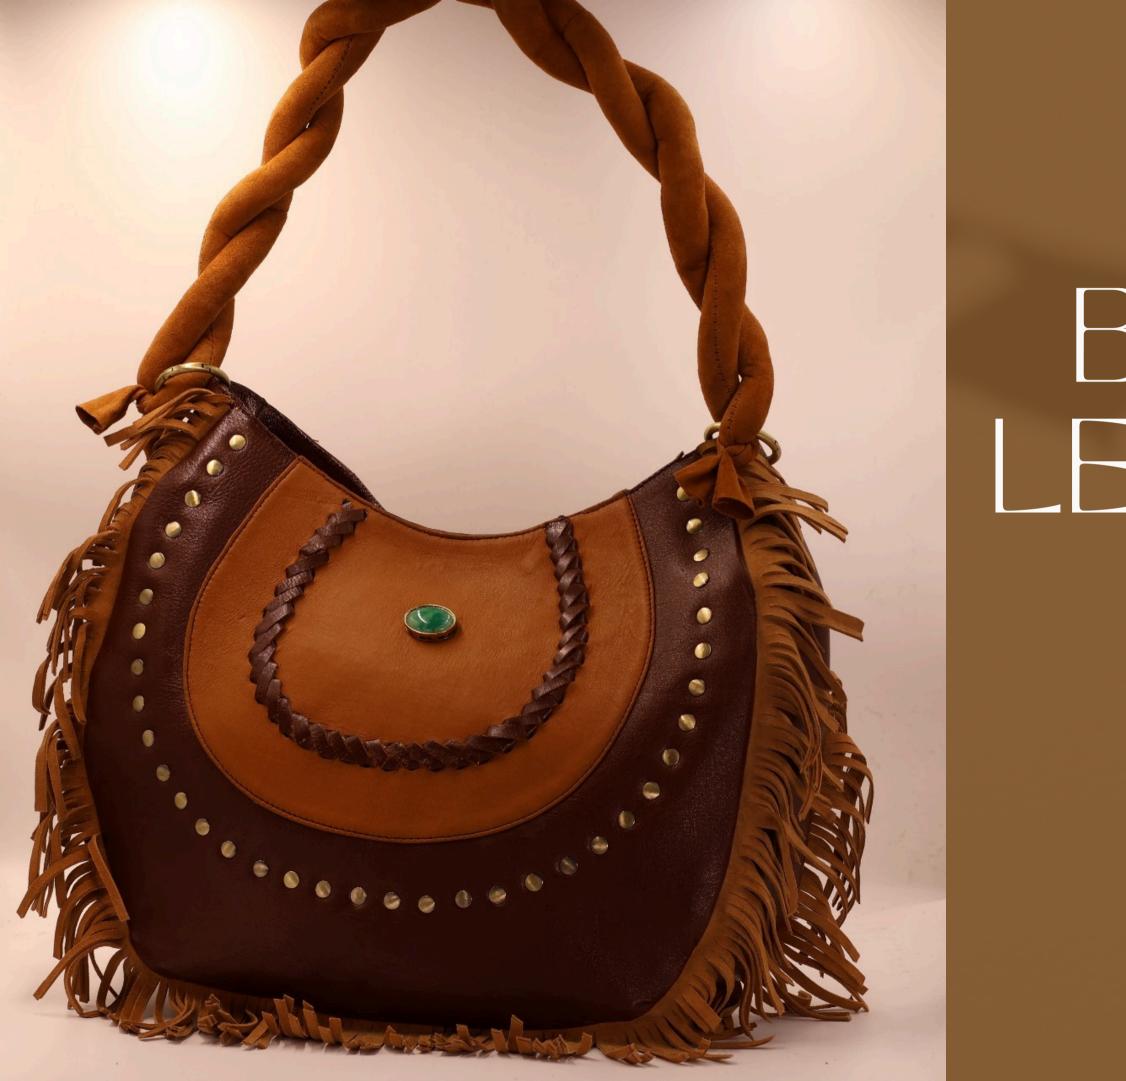

### FINAL PRODUCT

Handcrafted Bag made with 100% real leather and stone embellishment

#### BAG DETAILINGS

#### Broided edges

**Kivetss** 

Pottch WorkK

Green stone

Twisted suede handle

Fringes

| Feature        | Detail                                  |
|----------------|-----------------------------------------|
| Main Leather   | Veg-tanned cow l                        |
| Accent Leather | suede (handle & f                       |
| Hardware       | brass rivets and b                      |
| Gemstone       | green stone                             |
| Dimensions     | 11.5 inch W × 11 in                     |
| Weight         | ~620 g                                  |
| Lining         | velvet                                  |
| Closures       | Closures Magneti                        |
| Sustainability | Sustainability All<br>hardware is brass |

| leather (dark brown and tan),                                                           |
|-----------------------------------------------------------------------------------------|
| fringe)                                                                                 |
| buckles                                                                                 |
|                                                                                         |
| nch H                                                                                   |
|                                                                                         |
|                                                                                         |
| ic                                                                                      |
| leather is chrome-free; no synthetic lining;<br>s (recyclable); minimal stitching waste |

Design intent centers on effortless versatility and sensory delight. A softly structured comfortable bag, eliminating the boxy stiffness associated with traditional hobo bags. The twisted suede rope handle massages the palm with a velvety grip, and every movement sets the suede fringe dancing-adding kinetic glamour to the wearer's stride. Brass-toned rivets trace an elegant arc across the front, framing a handbraided edges crowned by a green stone. Together these details create a jewelry-like focal point that stands in for overt logos, positioning the bag as understated luxury. Material selection is guided by a chrome-free, vegetable-tanned philosophy. cowhide-sourced as a meatindustry by-product—forms the main panels; tan suede off-cuts are re-purposed for the braided edging and fringe, maximizing hide usage. Cutting layouts are nested digitally to achieve less than five percent scrap, and any unavoidable remnants are diverted to a local craft collective for small-goods production. Lining is peace-silk twill, chosen for both its cruelty-free harvest and breathability in hot climates. There is no fur, exotic skin, or synthetic PU coating; hardware is brass—fully recyclable and designed to patina gracefully rather than flake or rust. Critical seams use saddle stitching, allowing future repair rather than forced replacement. modular handle encourage owners to restyle the piece season after season, extending emotional as well as physical durability.