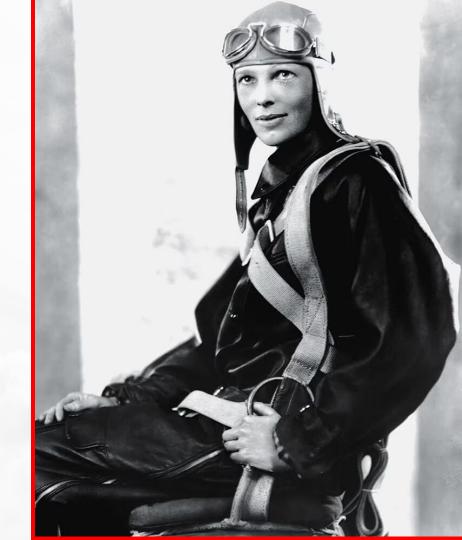

#### **Leather Project**

Mentors: Yossi Katzav & Gilad Yona

My name is Michal Hadani, and i'm a third-year fashion design student at Shenkar college.

The project **TOMBOY FEMME** is inspired by Amelia Earhart and explores gender expression through leather. I combined masculine elements from 1930s aviation wear like the bomber jacket and work trousers with romantic, feminine touches like floral embroidery and soft silhouettes.

THE RESULT IS A LOOK THAT SPEAKS OF STRENGTH, TENDERNESS, AND THE FREEDOM TO DEFINE YOURSELF THROUGH WHAT YOU WEAR.

Amelia Earhart was one of the first female aviators in history, and a symbol of courage, independence, and nonconformity. She didn't just break records, she broke gender norms, using her clothing as a tool for self-expression and empowerment. She often wore leather jackets, trousers, and pilot uniforms at a time when women were expected to dress delicately. Her style blended functionality with rebellion.