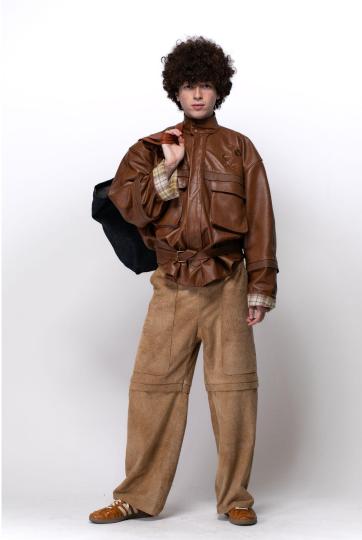

 How clothing can shape identity especially for women in non-traditional roles.

Tomboy Femme is a style that merges traditionally masculine and feminine elements. While "Tomboy" suggests rugged, boyish looks, and "Femme" reflects softness and classic femininity, the combination creates a balanced aesthetic strong yet delicate. Think soft leather and flattering silhouettes paired with structured jackets, work pants, or boots. This style challenges gender norms and celebrates the freedom to express both strength and sensitivity in one cohesive look.

# Tomboy femme collection