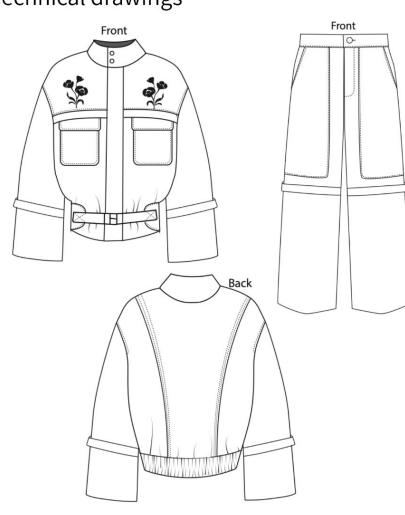

clothing to establish herself in a male field like aviation.

• How leather, with its links to strength and rebellion, can be redefined through a feminist lens.

 How clothing can shape identity especially for women in non-traditional roles.











Tomboy Femme is a style that merges traditionally masculine and feminine elements. While "Tomboy" suggests rugged, boyish looks, and "Femme" reflects softness and classic femininity, the combination creates a balanced aesthetic strong yet delicate. Think soft leather and flattering silhouettes paired with structured jackets, work pants, or boots. This style challenges gender norms and celebrates the freedom to express both strength and sensitivity in one cohesive look.

### MASCULIN







# Tomboy femme collection



# Technical drawings











# Tomboy femme collection - Materials



100% cotton light washed denim

Full-grain cowhide leather

**Sheepskin suede leather** with Heat-embossed floral pattern

100% viscose lining















Amelia Earhart's end was tragic, but her legacy lives on as a symbol of freedom, strength, and fearless self-expression.

## THANK YOU & BON VOYAGE!