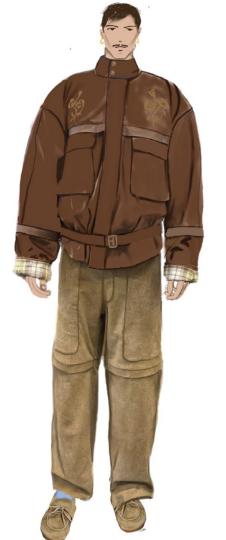

g to establish herself in a male field like aviation.

• How leather, with its links to strength and rebellion, can be redefined through a feminist lens.

 How clothing can shape identity especially for women in non-traditional roles.











Tomboy Femme is a style that merges traditionally masculine and feminine elements. While "Tomboy" suggests rugged, boyish looks, and "Femme" reflects softness and classic femininity, the combination creates a balanced aesthetic strong yet delicate. Think soft leather and flattering silhouettes paired with structured jackets, work pants, or boots. This style challenges gender norms and celebrates the freedom to express both strength and sensitivity in one cohesive look.

### MASCULIN







# Tomboy femme collection



# Technical drawings











# Tomboy femme collection - Materials



100% cotton light washed denim

Full-grain cowhide leather

**Sheepskin suede leather** with Heat-embossed floral pattern

100% viscose lining















Amelia Earhart's end was tragic, but her legacy lives on as a symbol of freedom, strength, and fearless self-expression.

## THANK YOU & BON VOYAGE!