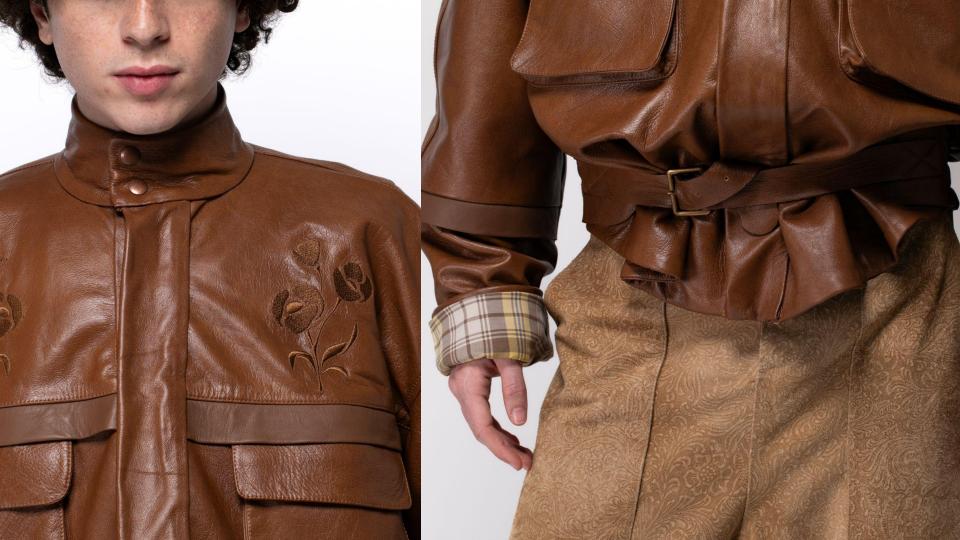

# Tomboy femme collection - Materials

100% cotton light washed denim

Full-grain cowhide leather

**Sheepskin suede leather** with Heat-embossed floral pattern

100% viscose lining

Amelia Earhart's end was tragic, but her legacy lives on as a symbol of freedom, strength, and fearless self-expression.