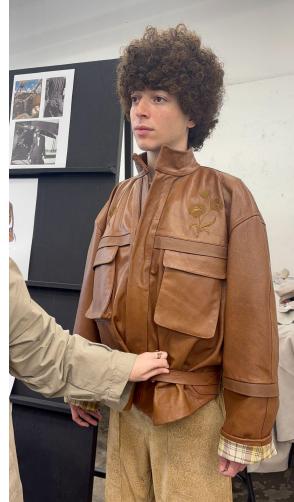

ecially for women in non-traditional roles.











Tomboy Femme is a style that merges traditionally masculine and feminine elements. While "Tomboy" suggests rugged, boyish looks, and "Femme" reflects softness and classic femininity, the combination creates a balanced aesthetic strong yet delicate. Think soft leather and flattering silhouettes paired with structured jackets, work pants, or boots. This style challenges gender norms and celebrates the freedom to express both strength and sensitivity in one cohesive look.

### MASCULIN







# Tomboy femme collection



# Technical drawings











# Tomboy femme collection - Materials



100% cotton light washed denim

Full-grain cowhide leather

**Sheepskin suede leather** with Heat-embossed floral pattern

100% viscose lining















Amelia Earhart's end was tragic, but her legacy lives on as a symbol of freedom, strength, and fearless self-expression.

## THANK YOU & BON VOYAGE!