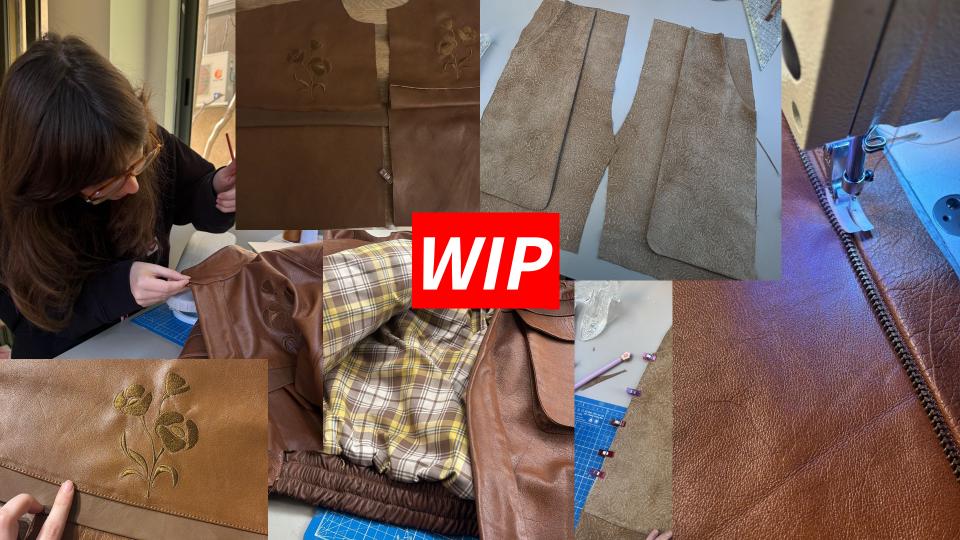

especially for women in non-traditional roles.











Tomboy Femme is a style that merges traditionally masculine and feminine elements. While "Tomboy" suggests rugged, boyish looks, and "Femme" reflects softness and classic femininity, the combination creates a balanced aesthetic strong yet delicate. Think soft leather and flattering silhouettes paired with structured jackets, work pants, or boots. This style challenges gender norms and celebrates the freedom to express both strength and sensitivity in one cohesive look.

### MASCULIN







# Tomboy femme collection



# Technical drawings











# Tomboy femme collection - Materials



100% cotton light washed denim

Full-grain cowhide leather

**Sheepskin suede leather** with Heat-embossed floral pattern

100% viscose lining















Amelia Earhart's end was tragic, but her legacy lives on as a symbol of freedom, strength, and fearless self-expression.

## THANK YOU & BON VOYAGE!