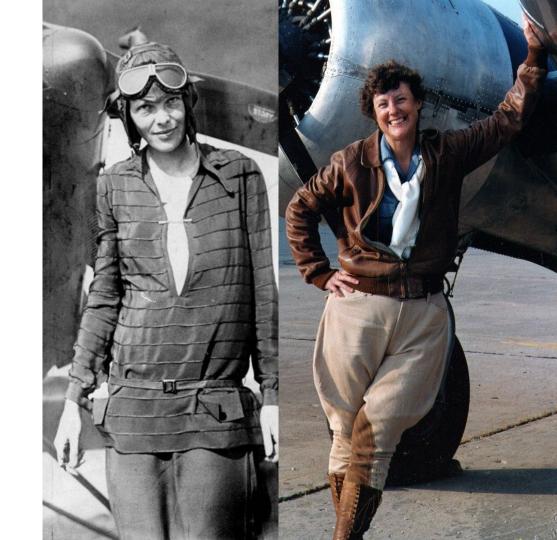

THE RESULT IS A LOOK THAT SPEAKS OF STRENGTH, TENDERNESS, AND THE FREEDOM TO DEFINE YOURSELF THROUGH WHAT YOU WEAR.

Amelia Earhart was one of the first female aviators in history, and a symbol of courage, independence, and nonconformity. She didn't just break records, she broke gender norms, using her clothing as a tool for self-expression and empowerment. She often wore leather jackets, trousers, and pilot uniforms at a time when women were expected to dress delicately. Her style blended functionality with rebellion.

#### In this project, I focused on three main ideas:

• How Amelia Earhart used clothing to establish herself in a male field like aviation.

• How leather, with its links to strength and rebellion, can be redefined through a feminist lens.