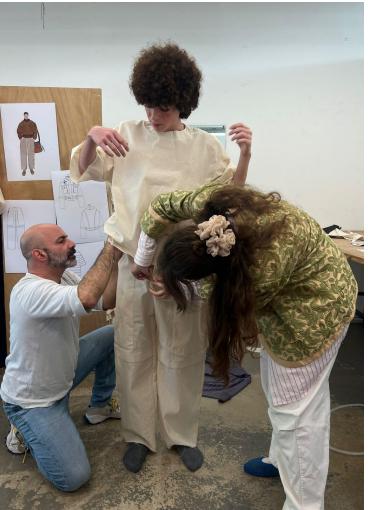

specially for women in non-traditional roles.











Tomboy Femme is a style that merges traditionally masculine and feminine elements. While "Tomboy" suggests rugged, boyish looks, and "Femme" reflects softness and classic femininity, the combination creates a balanced aesthetic strong yet delicate. Think soft leather and flattering silhouettes paired with structured jackets, work pants, or boots. This style challenges gender norms and celebrates the freedom to express both strength and sensitivity in one cohesive look.

### MASCULIN







# Tomboy femme collection



# Technical drawings











# Tomboy femme collection - Materials



100% cotton light washed denim

Full-grain cowhide leather

**Sheepskin suede leather** with Heat-embossed floral pattern

100% viscose lining















Amelia Earhart's end was tragic, but her legacy lives on as a symbol of freedom, strength, and fearless self-expression.

## THANK YOU & BON VOYAGE!