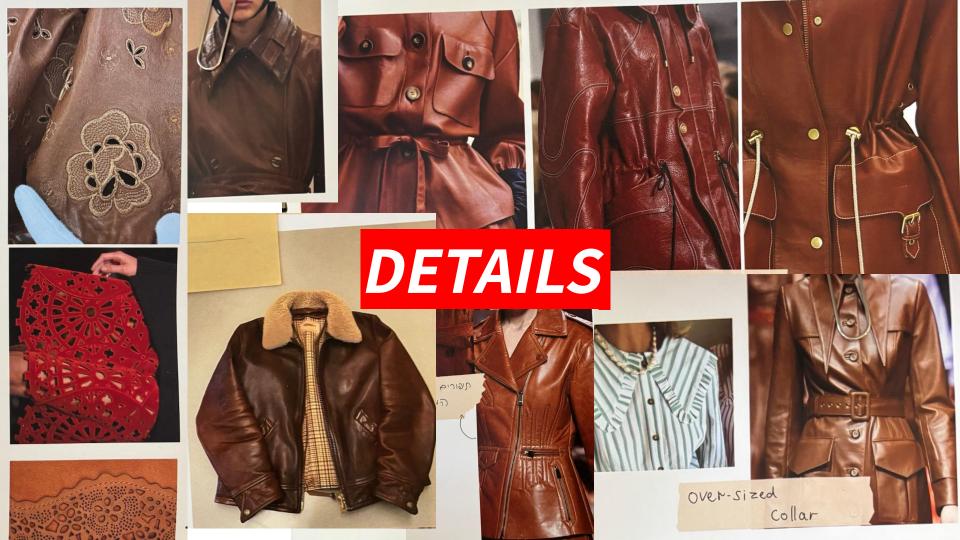

# Tomboy femme collection - Materials

100% cotton light washed denim

Full-grain cowhide leather

**Sheepskin suede leather** with Heat-embossed floral pattern

100% viscose lining

Amelia Earhart's end was tragic, but her legacy lives on as a symbol of freedom, strength, and fearless self-expression.