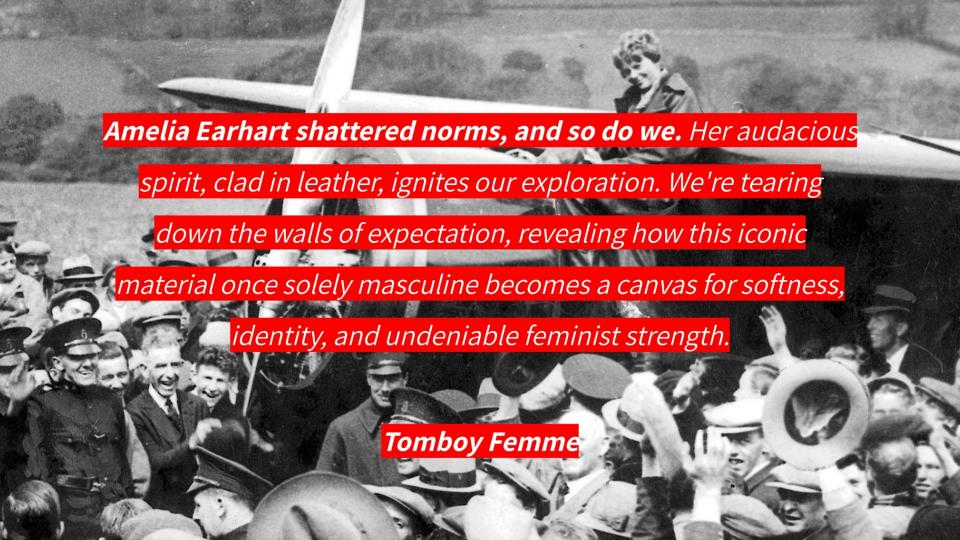

THE RESULT IS A LOOK THAT SPEAKS OF STRENGTH, TENDERNESS, AND THE FREEDOM TO DEFINE YOURSELF THROUGH WHAT YOU WEAR.

Amelia Earhart was one of the first female aviators in history, and a symbol of courage, independence, and nonconformity. She didn't just break records, she broke gender norms, using her clothing as a tool for self-expression and empowerment. She often wore leather jackets, trousers, and pilot uniforms at a time when women were expected to dress delicately. Her style blended functionality with rebellion.

## THANK YOU & BON VOYAGE!