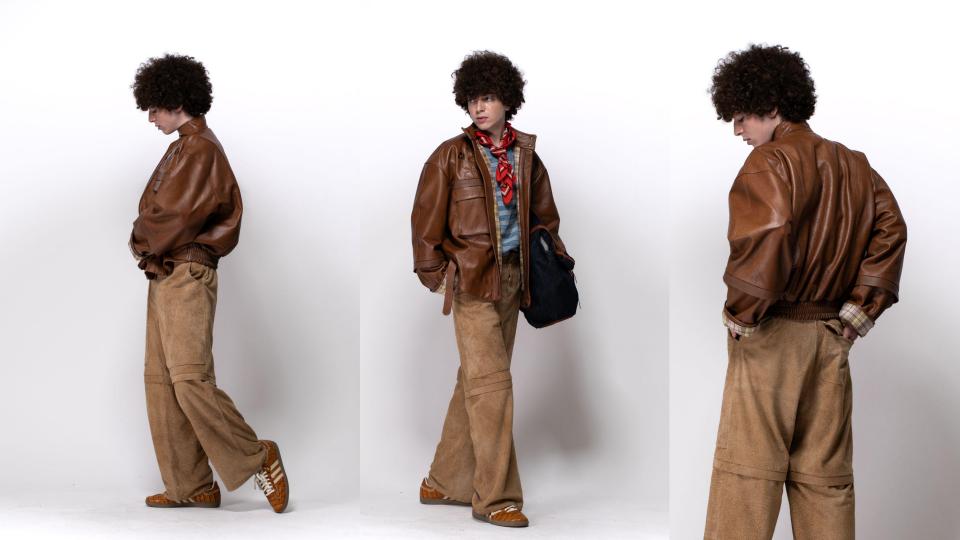

y for women in non-traditional roles.











Tomboy Femme is a style that merges traditionally masculine and feminine elements. While "Tomboy" suggests rugged, boyish looks, and "Femme" reflects softness and classic femininity, the combination creates a balanced aesthetic strong yet delicate. Think soft leather and flattering silhouettes paired with structured jackets, work pants, or boots. This style challenges gender norms and celebrates the freedom to express both strength and sensitivity in one cohesive look.

### MASCULIN







# Tomboy femme collection



# Technical drawings











# Tomboy femme collection - Materials



100% cotton light washed denim

Full-grain cowhide leather

**Sheepskin suede leather** with Heat-embossed floral pattern

100% viscose lining















Amelia Earhart's end was tragic, but her legacy lives on as a symbol of freedom, strength, and fearless self-expression.

## THANK YOU & BON VOYAGE!