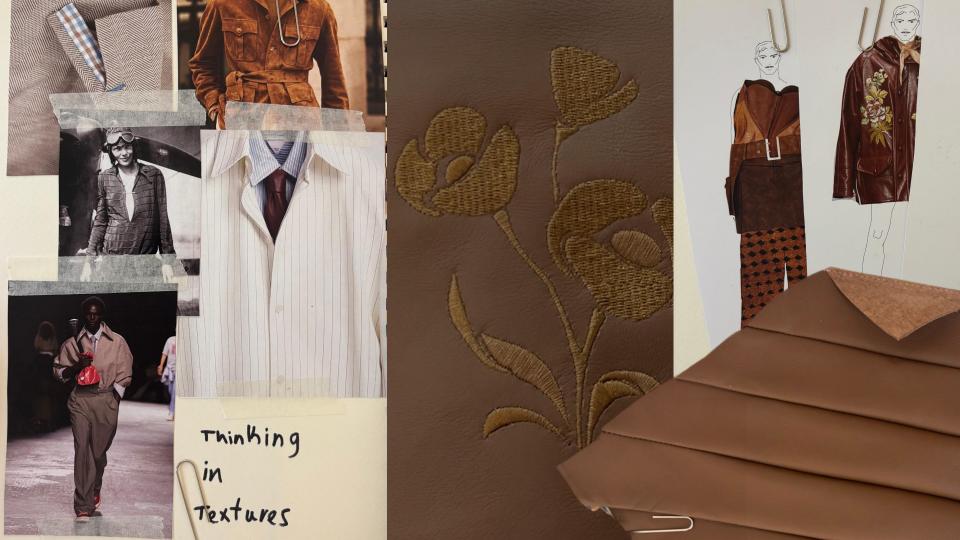

# Tomboy femme collection - Materials

100% cotton light washed denim

Full-grain cowhide leather

**Sheepskin suede leather** with Heat-embossed floral pattern

100% viscose lining

Amelia Earhart's end was tragic, but her legacy lives on as a symbol of freedom, strength, and fearless self-expression.