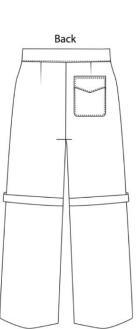

lothing to establish herself in a male field like aviation.

• How leather, with its links to strength and rebellion, can be redefined through a feminist lens.

 How clothing can shape identity especially for women in non-traditional roles.











Tomboy Femme is a style that merges traditionally masculine and feminine elements. While "Tomboy" suggests rugged, boyish looks, and "Femme" reflects softness and classic femininity, the combination creates a balanced aesthetic strong yet delicate. Think soft leather and flattering silhouettes paired with structured jackets, work pants, or boots. This style challenges gender norms and celebrates the freedom to express both strength and sensitivity in one cohesive look.

### MASCULIN







# Tomboy femme collection



# Technical drawings











# Tomboy femme collection - Materials



100% cotton light washed denim

Full-grain cowhide leather

**Sheepskin suede leather** with Heat-embossed floral pattern

100% viscose lining















Amelia Earhart's end was tragic, but her legacy lives on as a symbol of freedom, strength, and fearless self-expression.

## THANK YOU & BON VOYAGE!