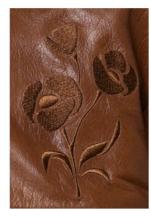

# Tomboy femme collection - Materials

100% cotton light washed denim

Full-grain cowhide leather

**Sheepskin suede leather** with Heat-embossed floral pattern

100% viscose lining

Amelia Earhart's end was tragic, but her legacy lives on as a symbol of freedom, strength, and fearless self-expression.