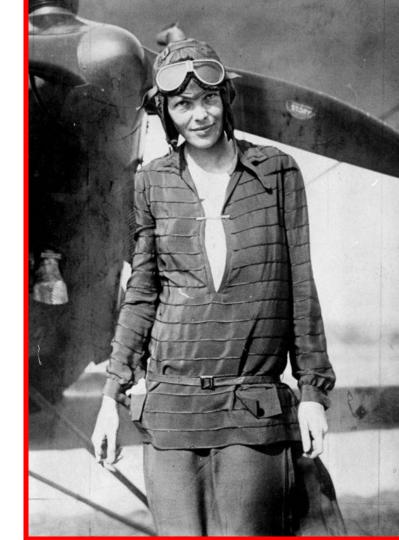

THE RESULT IS A LOOK THAT SPEAKS OF STRENGTH, TENDERNESS, AND THE FREEDOM TO DEFINE YOURSELF THROUGH WHAT YOU WEAR.

Amelia Earhart was one of the first female aviators in history, and a symbol of courage, independence, and nonconformity. She didn't just break records, she broke gender norms, using her clothing as a tool for self-expression and empowerment. She often wore leather jackets, trousers, and pilot uniforms at a time when women were expected to dress delicately. Her style blended functionality with rebellion.

#### In this project, I focused on three main ideas:

• How Amelia Earhart used clothing to establish herself in a male field like aviation.

• How leather, with its links to strength and rebellion, can be redefined through a feminist lens.