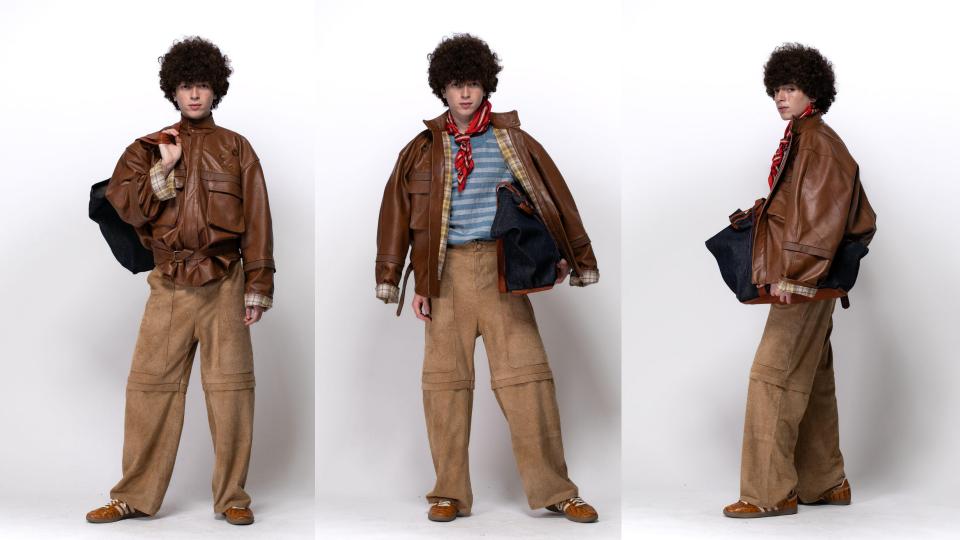

lly for women in non-traditional roles.











Tomboy Femme is a style that merges traditionally masculine and feminine elements. While "Tomboy" suggests rugged, boyish looks, and "Femme" reflects softness and classic femininity, the combination creates a balanced aesthetic strong yet delicate. Think soft leather and flattering silhouettes paired with structured jackets, work pants, or boots. This style challenges gender norms and celebrates the freedom to express both strength and sensitivity in one cohesive look.

### MASCULIN







# Tomboy femme collection



# Technical drawings











# Tomboy femme collection - Materials



100% cotton light washed denim

Full-grain cowhide leather

**Sheepskin suede leather** with Heat-embossed floral pattern

100% viscose lining















Amelia Earhart's end was tragic, but her legacy lives on as a symbol of freedom, strength, and fearless self-expression.

## THANK YOU & BON VOYAGE!