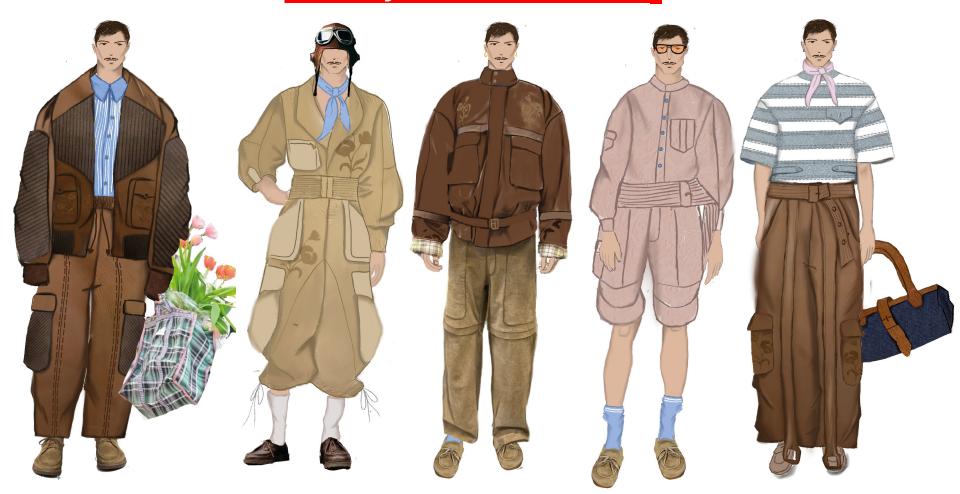

# Tomboy femme collection

 How clothing can shape identity especially for women in non-traditional roles.

Tomboy Femme is a style that merges traditionally masculine and feminine elements. While "Tomboy" suggests rugged, boyish looks, and "Femme" reflects softness and classic femininity, the combination creates a balanced aesthetic strong yet delicate. Think soft leather and flattering silhouettes paired with structured jackets, work pants, or boots. This style challenges gender norms and celebrates the freedom to express both strength and sensitivity in one cohesive look.