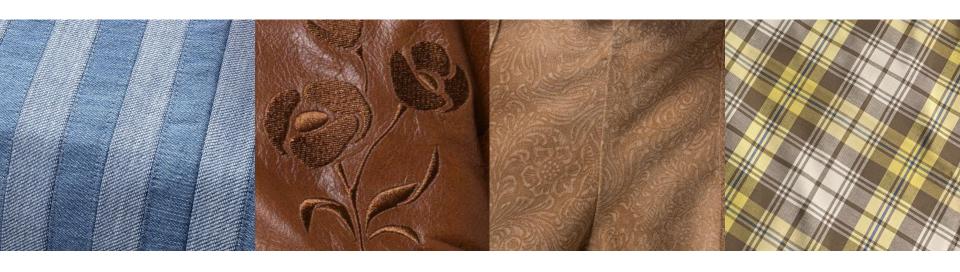

# Tomboy femme collection - Materials

100% cotton light washed denim

Full-grain cowhide leather

**Sheepskin suede leather** with Heat-embossed floral pattern

100% viscose lining

Amelia Earhart's end was tragic, but her legacy lives on as a symbol of freedom, strength, and fearless self-expression.