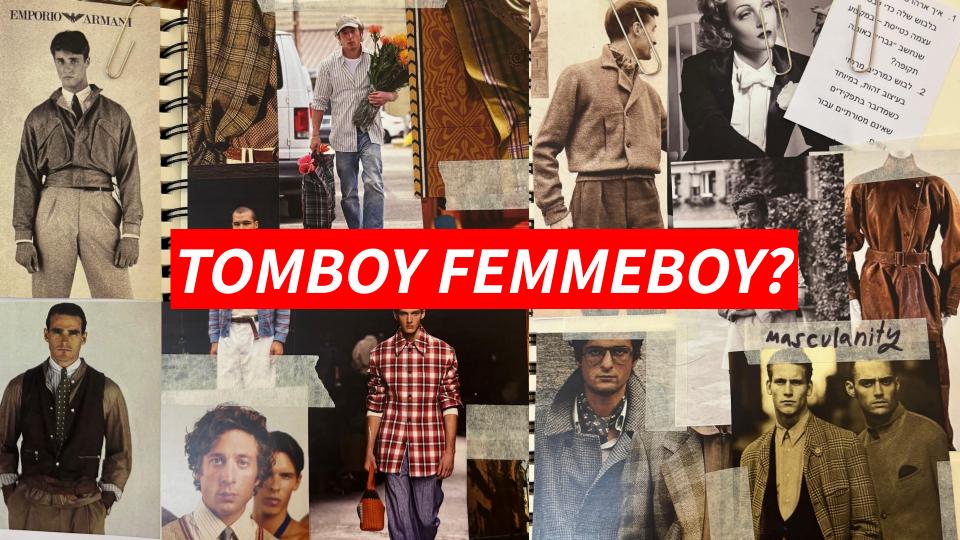

FREEDOM TO DEFINE YOURSELF THROUGH WHAT YOU WEAR.





Amelia Earhart was one of the first female aviators in history, and a symbol of courage, independence, and nonconformity. She didn't just break records, she broke gender norms, using her clothing as a tool for self-expression and empowerment. She often wore leather jackets, trousers, and pilot uniforms at a time when women were expected to dress delicately. Her style blended functionality with rebellion.





#### In this project, I focused on three main ideas:

• How Amelia Earhart used clothing to establish herself in a male field like aviation.

• How leather, with its links to strength and rebellion, can be redefined through a feminist lens.

 How clothing can shape identity especially for women in non-traditional roles.











Tomboy Femme is a style that merges traditionally masculine and feminine elements. While "Tomboy" suggests rugged, boyish looks, and "Femme" reflects softness and classic femininity, the combination creates a balanced aesthetic strong yet delicate. Think soft leather and flattering silhouettes paired with structured jackets, work pants, or boots. This style challenges gender norms and celebrates the freedom to express both strength and sensitivity in one cohesive look.

### MASCULIN







# Tomboy femme collection



# Technical drawings











# Tomboy femme collection - Materials



100% cotton light washed denim

Full-grain cowhide leather

**Sheepskin suede leather** with Heat-embossed floral pattern

100% viscose lining















Amelia Earhart's end was tragic, but her le