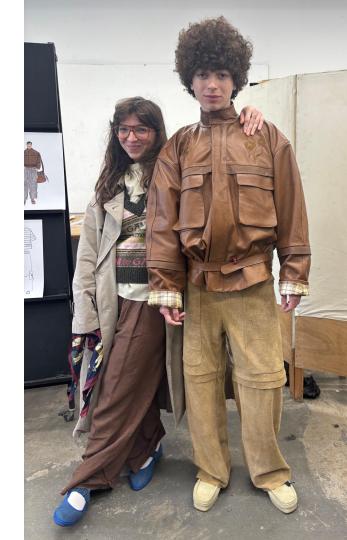

s rugged, boyish looks, and "Femme" reflects softness and classic femininity, the combination creates a balanced aesthetic strong yet delicate. Think soft leather and flattering silhouettes paired with structured jackets, work pants, or boots. This style challenges gender norms and celebrates the freedom to express both strength and sensitivity in one cohesive look.

### MASCULIN







# Tomboy femme collection



# Technical drawings











# Tomboy femme collection - Materials



100% cotton light washed denim

Full-grain cowhide leather

**Sheepskin suede leather** with Heat-embossed floral pattern

100% viscose lining















Amelia Earhart's end was tragic, but her legacy lives on as a symbol of freedom, strength, and fearless self-expression.

## THANK YOU & BON VOYAGE!