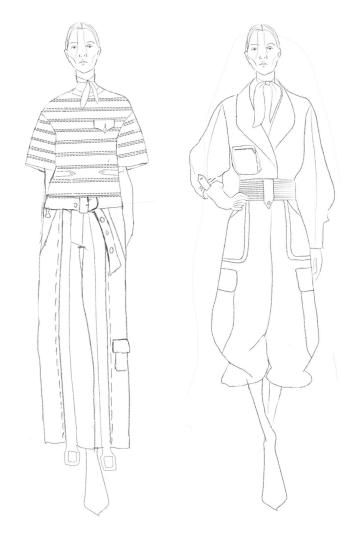

ND THE FREEDOM TO DEFINE YOURSELF THROUGH WHAT YOU WEAR.





Amelia Earhart was one of the first female aviators in history, and a symbol of courage, independence, and nonconformity. She didn't just break records, she broke gender norms, using her clothing as a tool for self-expression and empowerment. She often wore leather jackets, trousers, and pilot uniforms at a time when women were expected to dress delicately. Her style blended functionality with rebellion.





#### In this project, I focused on three main ideas:

• How Amelia Earhart used clothing to establish herself in a male field like aviation.

• How leather, with its links to strength and rebellion, can be redefined through a feminist lens.

 How clothing can shape identity especially for women in non-traditional roles.











Tomboy Femme is a style that merges traditionally masculine and feminine elements. While "Tomboy" suggests rugged, boyish looks, and "Femme" reflects softness and classic femininity, the combination creates a balanced aesthetic strong yet delicate. Think soft leather and flattering silhouettes paired with structured jackets, work pants, or boots. This style challenges gender norms and celebrates the freedom to express both strength and sensitivity in one cohesive look.

### MASCULIN







# Tomboy femme collection



# Technical drawings











# Tomboy femme collection - Materials



100% cotton light washed denim

Full-grain cowhide leather

**Sheepskin suede leather** with Heat-embossed floral pattern

100% viscose lining















Amelia Earhart's end was tragic, but