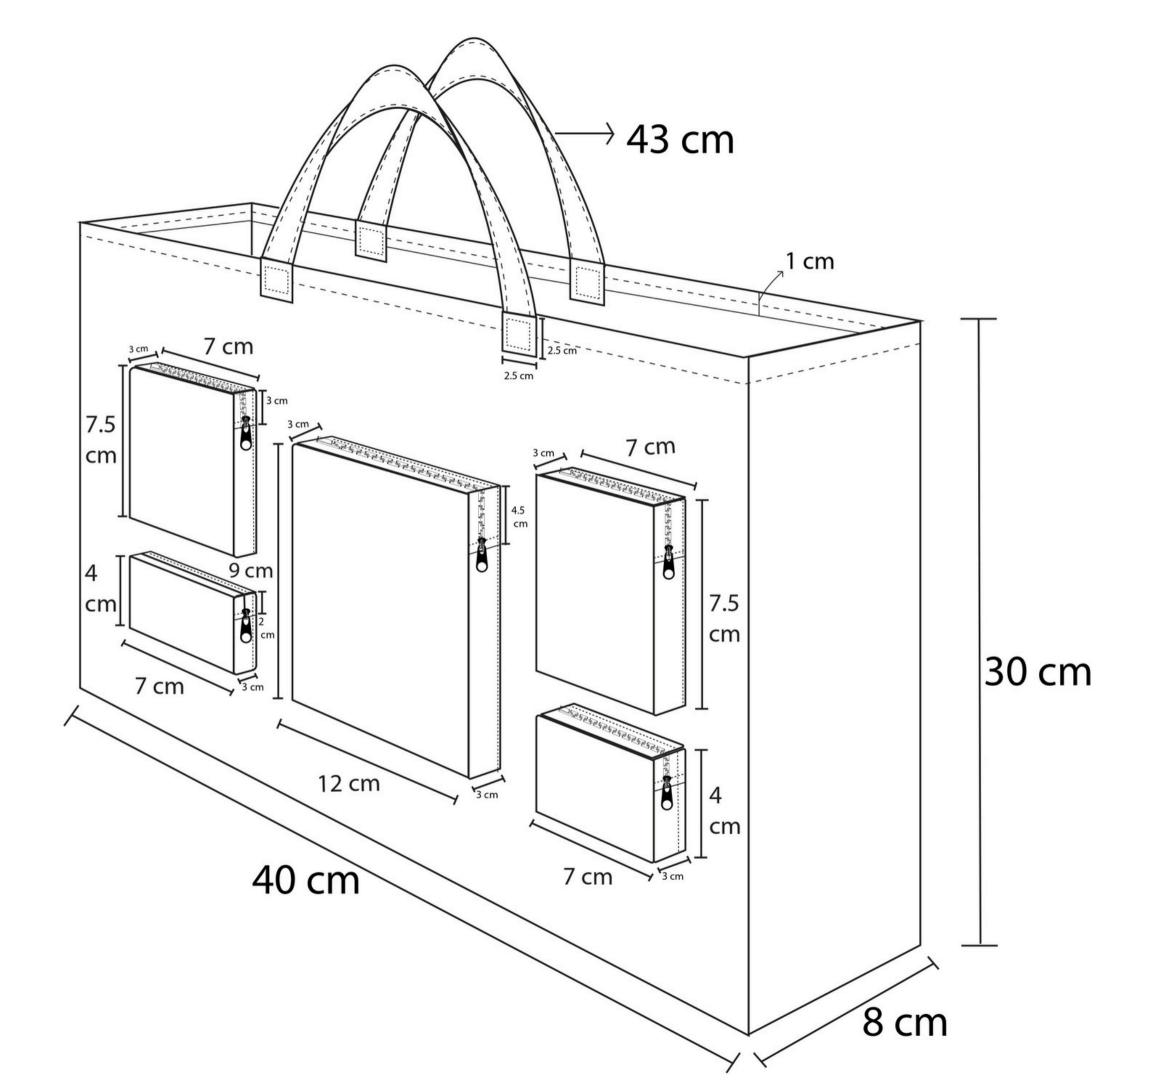

nable design, and practical manufacturability. Delivering utility with soul







#### **BRAINSTORMING**



### CONCEPT

In the dust-laden highway, vibrant hues and intricate patterns adorn the weary traveller's heart, weaving tales of longing and resilience under the scorching sun. Each stroke whispers of dreams pursued and spirits undeterred, echoing the laughter and tears of a wanderer finding solace in the open road.

### INSPO BOARD



## MOODBOARD















### KEY COLOURS

The bright colours represent the feelings of joy and the dark colours represnt the dark times which make us grateful for the joy

PANTONE PMS 2347 C

PANTONE
12-0634 TCX
Blazing Yellow

PANTONE
18-6031 TCX
First Tee

PANTONE 001489 Reflex Blue C

### Design with specifications



### Technical Drawings







### Final Product- Desi Swag Tote Bag