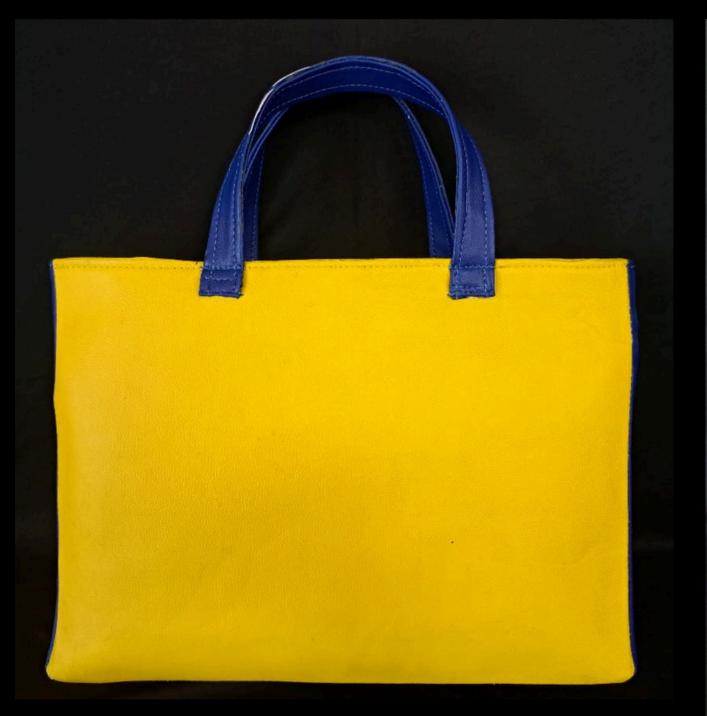

ng utility with soul







#### **BRAINSTORMING**



### CONCEPT

In the dust-laden highway, vibrant hues and intricate patterns adorn the weary traveller's heart, weaving tales of longing and resilience under the scorching sun. Each stroke whispers of dreams pursued and spirits undeterred, echoing the laughter and tears of a wanderer finding solace in the open road.

### INSPO BOARD



## MOODBOARD















### KEY COLOURS

The bright colours represent the feelings of joy and the dark colours represnt the dark times which make us grateful for the joy

PANTONE PMS 2347 C

PANTONE
12-0634 TCX
Blazing Yellow

PANTONE
18-6031 TCX
First Tee

PANTONE 001489 Reflex Blue C

### Design with specifications



### Technical Drawings







### Final Product- Desi Swag Tote Bag