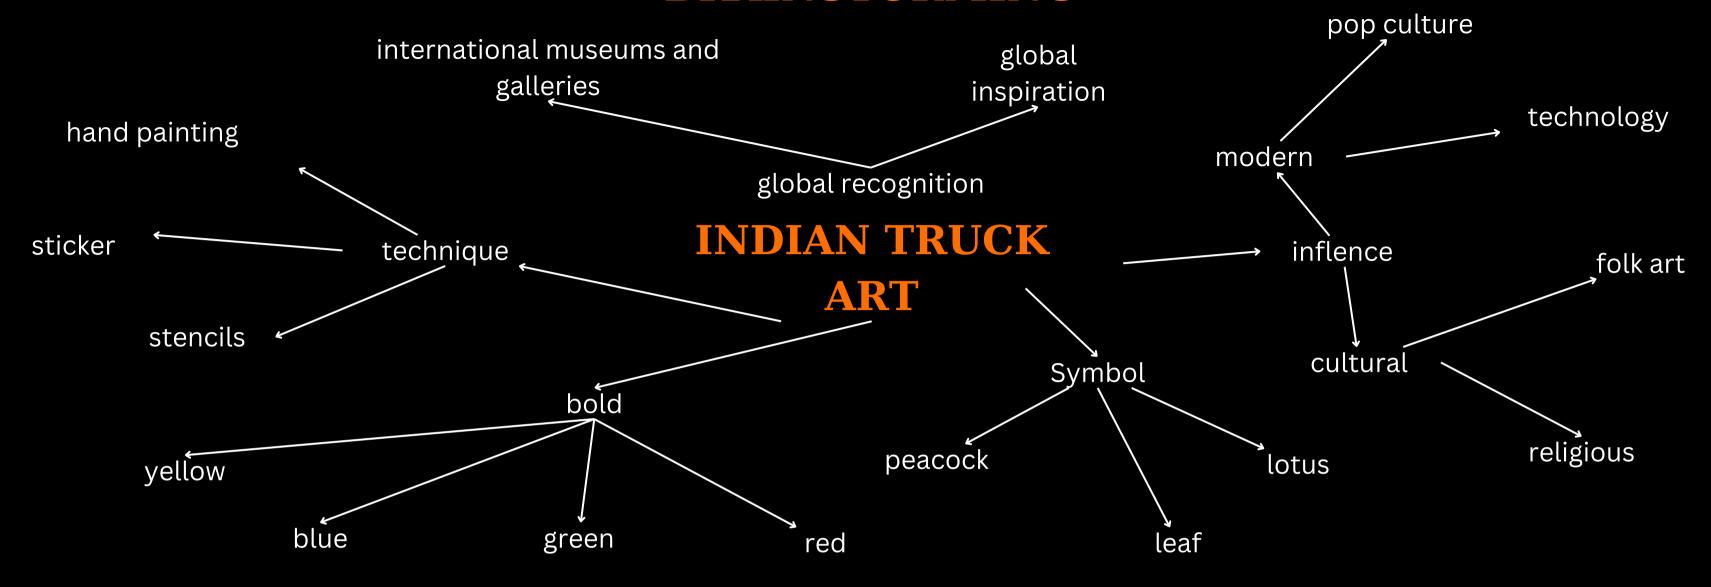

#### **BRAINSTORMING**

### FORECAST RESEARCH

Utility fashion combines practicality with style, anticipating trends that prioritize functionality without sacrificing flair. As Gen Z gravitates toward expressive individuality, incorporating a playful Indian aesthetic—through vibrant colors, intricate motifs, and truck art symbolism—creates a dynamic and culturally resonant product story.