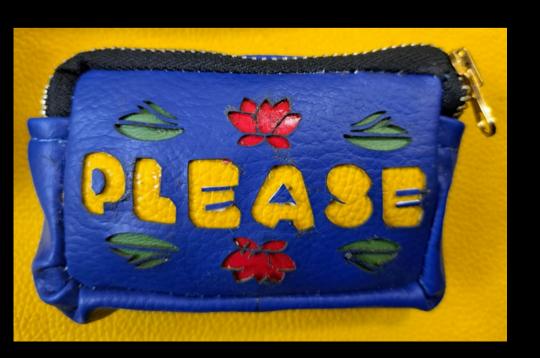

ring utility with soul







#### **BRAINSTORMING**



### CONCEPT

In the dust-laden highway, vibrant hues and intricate patterns adorn the weary traveller's heart, weaving tales of longing and resilience under the scorching sun. Each stroke whispers of dreams pursued and spirits undeterred, echoing the laughter and tears of a wanderer finding solace in the open road.

### INSPO BOARD



## MOODBOARD















### KEY COLOURS

The bright colours represent the feelings of joy and the dark colours represnt the dark times which make us grateful for the joy

PANTONE PMS 2347 C

PANTONE
12-0634 TCX
Blazing Yellow

PANTONE
18-6031 TCX
First Tee

PANTONE 001489 Reflex Blue C

### Design with specifications



### Technical Drawings







### Final Product- Desi Swag Tote Bag