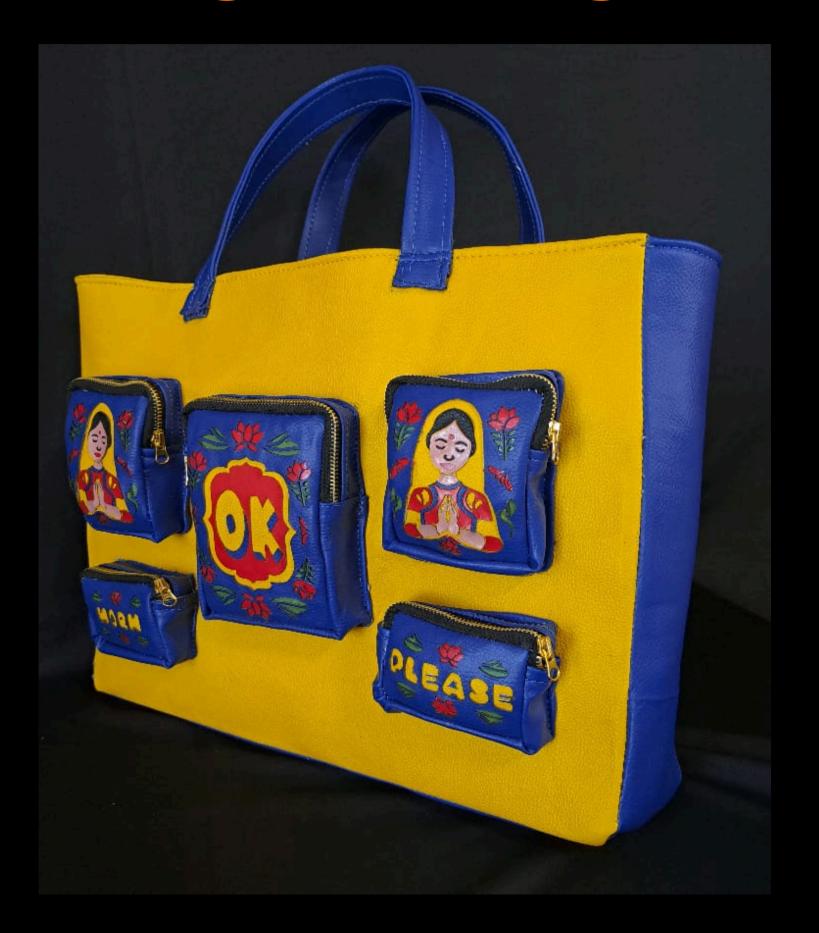

ty. Delivering utility with soul







#### **BRAINSTORMING**



### CONCEPT

In the dust-laden highway, vibrant hues and intricate patterns adorn the weary traveller's heart, weaving tales of longing and resilience under the scorching sun. Each stroke whispers of dreams pursued and spirits undeterred, echoing the laughter and tears of a wanderer finding solace in the open road.

### INSPO BOARD



## MOODBOARD















### KEY COLOURS

The bright colours represent the feelings of joy and the dark colours represnt the dark times which make us grateful for the joy

PANTONE PMS 2347 C

PANTONE
12-0634 TCX
Blazing Yellow

PANTONE
18-6031 TCX
First Tee

PANTONE 001489 Reflex Blue C

### Design with specifications



### Technical Drawings







### Final Product- Desi Swag Tote Bag