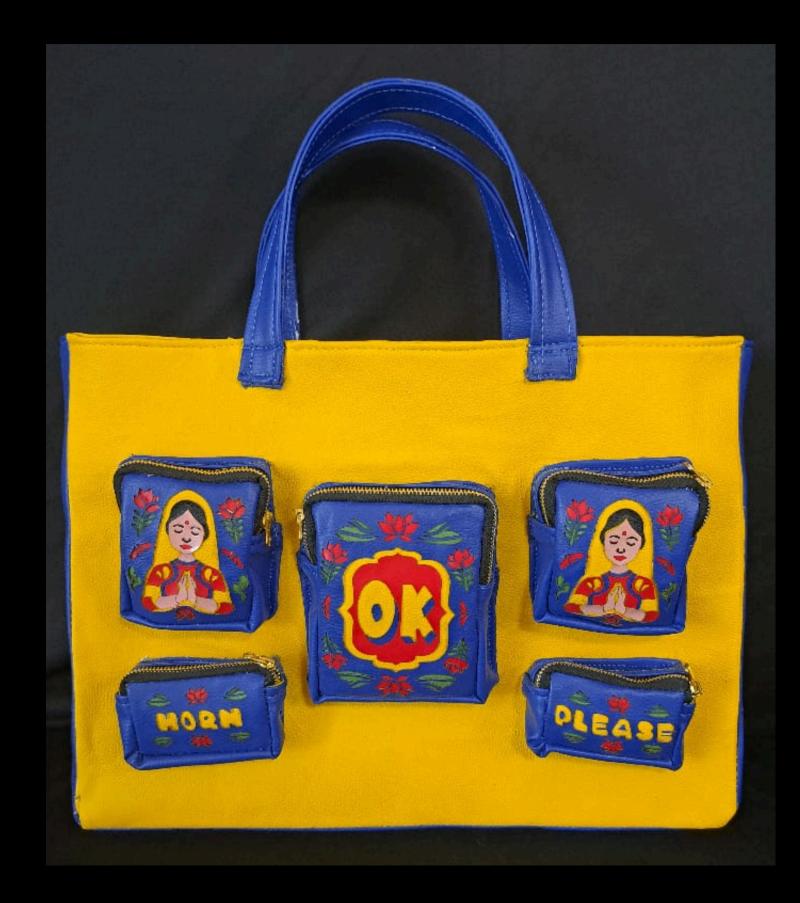

lity. Delivering utility with soul







#### **BRAINSTORMING**



### CONCEPT

In the dust-laden highway, vibrant hues and intricate patterns adorn the weary traveller's heart, weaving tales of longing and resilience under the scorching sun. Each stroke whispers of dreams pursued and spirits undeterred, echoing the laughter and tears of a wanderer finding solace in the open road.

### INSPO BOARD



## MOODBOARD















### KEY COLOURS

The bright colours represent the feelings of joy and the dark colours represnt the dark times which make us grateful for the joy

PANTONE PMS 2347 C

PANTONE
12-0634 TCX
Blazing Yellow

PANTONE
18-6031 TCX
First Tee

PANTONE 001489 Reflex Blue C

### Design with specifications



### Technical Drawings







### Final Product- Desi Swag Tote Bag