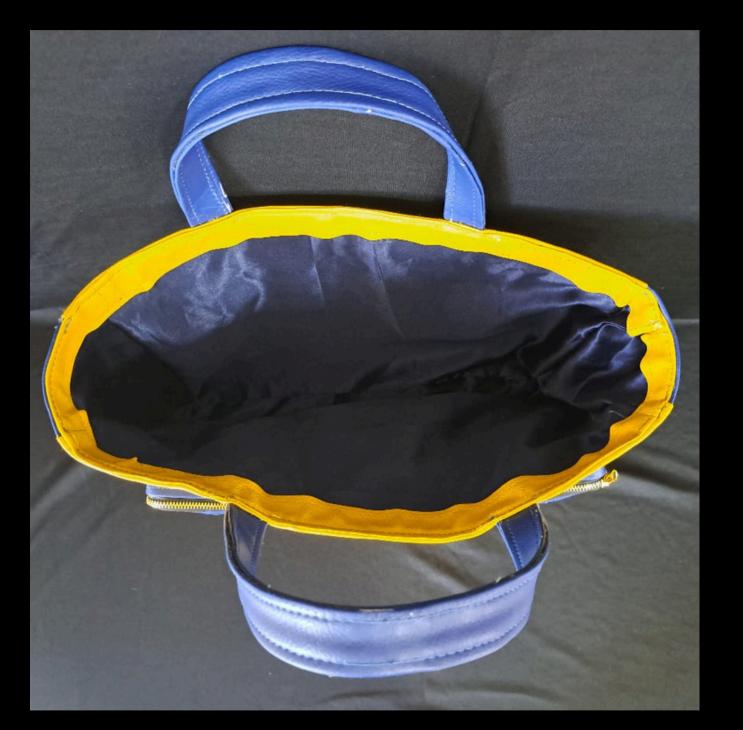

tility with soul







#### **BRAINSTORMING**



### CONCEPT

In the dust-laden highway, vibrant hues and intricate patterns adorn the weary traveller's heart, weaving tales of longing and resilience under the scorching sun. Each stroke whispers of dreams pursued and spirits undeterred, echoing the laughter and tears of a wanderer finding solace in the open road.

### INSPO BOARD



## MOODBOARD















### KEY COLOURS

The bright colours represent the feelings of joy and the dark colours represnt the dark times which make us grateful for the joy

PANTONE PMS 2347 C

PANTONE
12-0634 TCX
Blazing Yellow

PANTONE
18-6031 TCX
First Tee

PANTONE 001489 Reflex Blue C

### Design with specifications



### Technical Drawings







### Final Product- Desi Swag Tote Bag