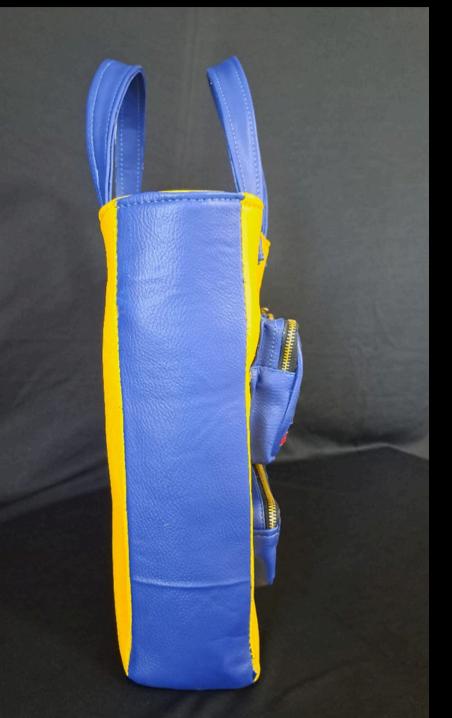

utility with soul







#### **BRAINSTORMING**



### CONCEPT

In the dust-laden highway, vibrant hues and intricate patterns adorn the weary traveller's heart, weaving tales of longing and resilience under the scorching sun. Each stroke whispers of dreams pursued and spirits undeterred, echoing the laughter and tears of a wanderer finding solace in the open road.

### INSPO BOARD



## MOODBOARD















### KEY COLOURS

The bright colours represent the feelings of joy and the dark colours represnt the dark times which make us grateful for the joy

PANTONE PMS 2347 C

PANTONE
12-0634 TCX
Blazing Yellow

PANTONE
18-6031 TCX
First Tee

PANTONE 001489 Reflex Blue C

### Design with specifications



### Technical Drawings







### Final Product- Desi Swag Tote Bag