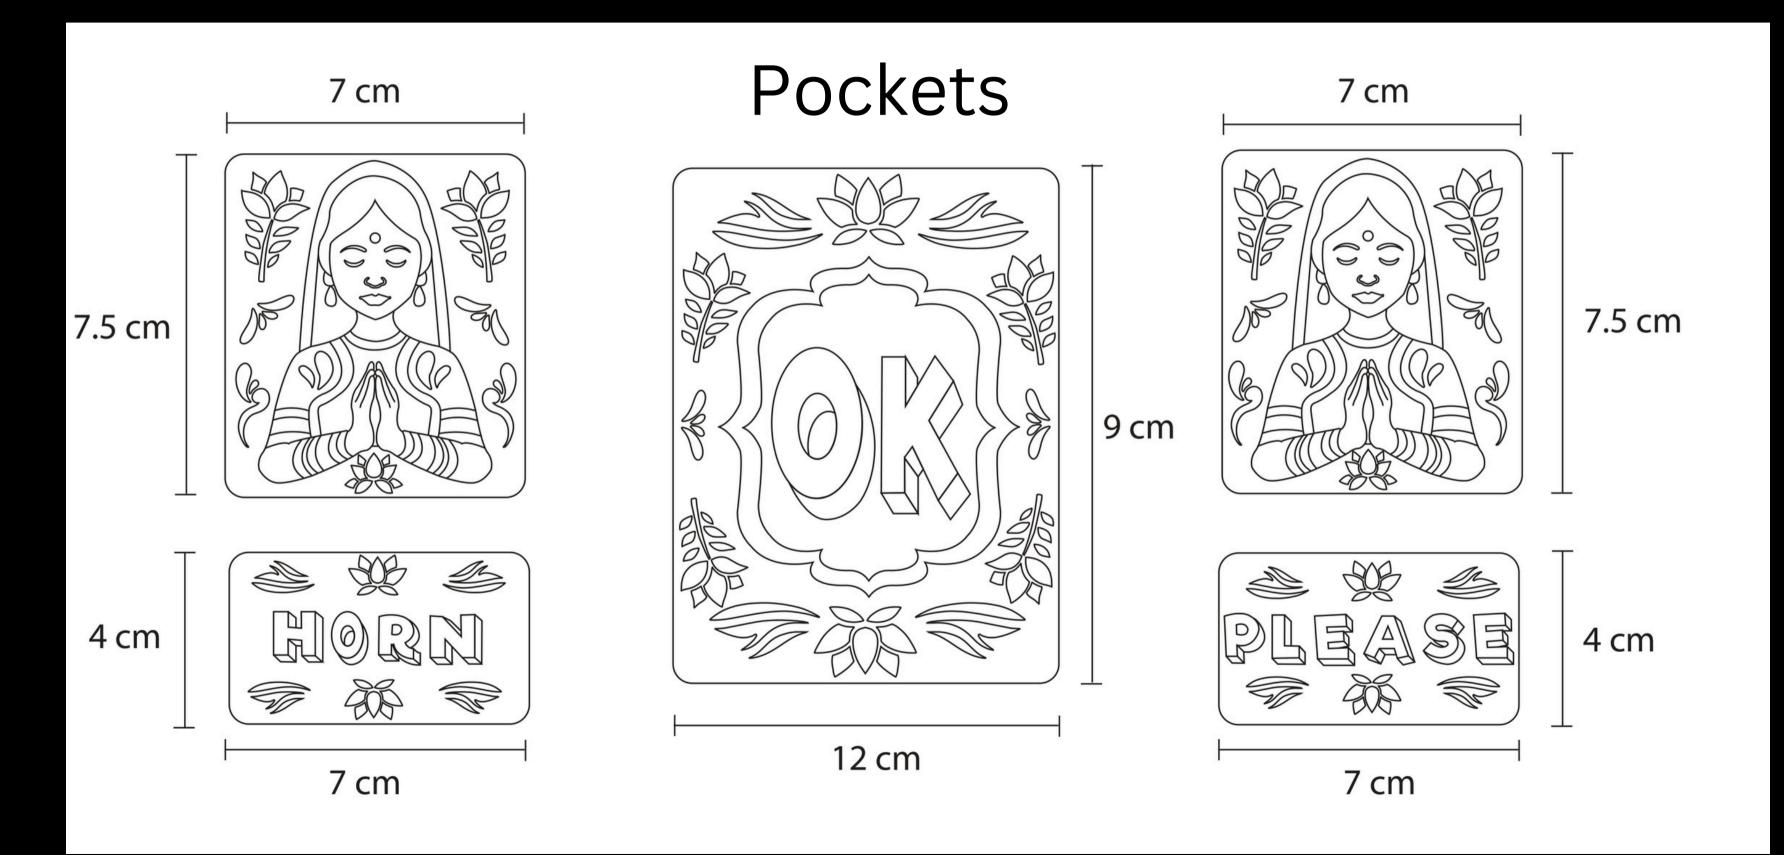

cultural storytelling, sustainable design, and practical manufacturability. Delivering utility with soul







#### **BRAINSTORMING**



### CONCEPT

In the dust-laden highway, vibrant hues and intricate patterns adorn the weary traveller's heart, weaving tales of longing and resilience under the scorching sun. Each stroke whispers of dreams pursued and spirits undeterred, echoing the laughter and tears of a wanderer finding solace in the open road.

### INSPO BOARD



## MOODBOARD















### KEY COLOURS

The bright colours represent the feelings of joy and the dark colours represnt the dark times which make us grateful for the joy

PANTONE PMS 2347 C

PANTONE
12-0634 TCX
Blazing Yellow

PANTONE
18-6031 TCX
First Tee

PANTONE 001489 Reflex Blue C

### Design with specifications



### Technical Drawings







### Final Product- Desi Swag Tote Bag