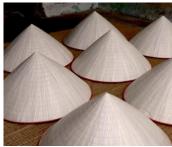

onds.



In Vietnam, lilies symbolize the lightness and pure "near the mud without stinking the smell of mud". Despite hatching on mud, flowers still retain their own beauty and fragrance. Likes are the loving words of the couple. Give each other to love couple more passionate and beautiful beside the romance. love life. strong desire of young people.

Lilies are abundant in country and it has been deep into the subconscious of the Vietnamese people in general and the Southern people in particular throughout the history and folklore. Besides the beautiful lilies, the image of farmers looking, caring and harvesting is a arduous labor process of the people to reap.



# GATSUNG

# LOOK1



# LOOK 2



### ACCESSORIES



#### HAT 2



#### HANDBAG



#### CHARM

















#### HAT1.





Conical hat



Water lilies leaf

#### HAT 2

╋





Conical hat



Water lilies leaf



Five star



HAT 2



#### HANDBAG



The patterns on the bag are: a quill, a rice plant, a gear, a balance, and a gun, symbolizing the five classes that participated in the Vietnamese Revolution: Scholars, Farmers, Workers, Merchants, and Soldiers.

#### CHARM







Water lily bud



White water lily

#### HANDBAG



CHARMI





### **PRODUCT MATERIALS**

The collection uses 100% real leather( cowhide leather, goatskin leather) with a certain softness in dark brown, light brown, black, and white (limited quantity). The cowhide leather cords come in colors such as green, purple, indigo, red, brown, and more. (Excess leather fabric can be reused)



### TEXTILES