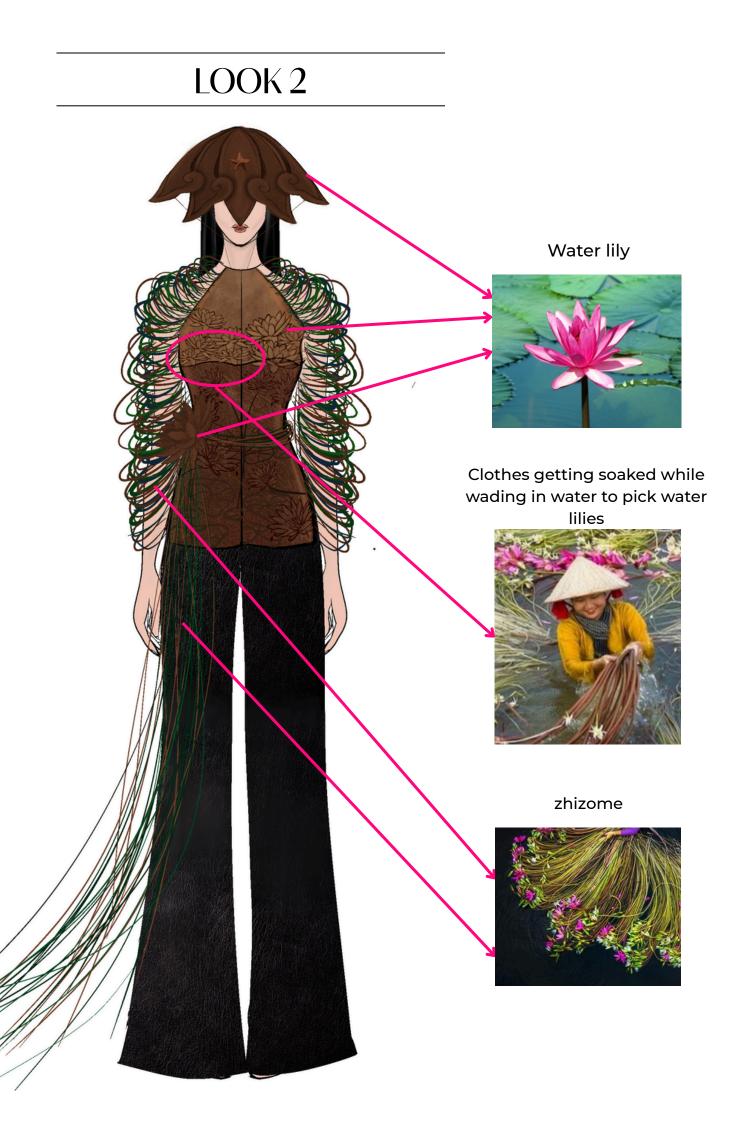

ells, water roads, ponds.



In Vietnam, lilies symbolize the lightness and pure "near the mud without stinking the smell of mud". Despite hatching on mud, flowers still retain their own beauty and fragrance. Likes are the loving words of the couple. Give each other to love couple more passionate and beautiful beside the romance. love life. strong desire of young people.

Lilies are abundant in country and it has been deep into the subconscious of the Vietnamese people in general and the Southern people in particular throughout the history and folklore. Besides the beautiful lilies, the image of farmers looking, caring and harvesting is a arduous labor process of the people to reap.



# GATSUNG

# LOOK1



# LOOK 2



### ACCESSORIES



#### HAT 2



#### HANDBAG



#### CHARM

















#### HAT1.





Conical hat



Water lilies leaf

#### HAT 2

╋





Conical hat



Water lilies leaf



Five star



HAT 2



#### HANDBAG



The patterns on the bag are: a quill, a rice plant, a gear, a balance, and a gun, symbolizing the five classes that participated in the Vietnamese Revolution: Scholars, Farmers, Workers, Merchants, and Soldiers.

#### CHARM







Water lily bud



White water lily

#### HANDBAG



CHARMI





### **PRODUCT MATERIALS**

The collection uses 100% real leather( cowhide leather, goatskin leather) with a certain softness in dark brown, light brown, black, and white (limited quantity). The cowhide leather cords come in colors such as green, purple, indigo, red, brown, and more. (Excess leather fabric can be reused)



### TEXTILES