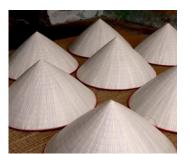

nd pure "near the mud without stinking the smell of mud". Despite hatching on mud, flowers still retain their own beauty and fragrance. Likes are the loving words of the couple. Give each other to love couple more passionate and beautiful beside the romance. love life. strong desire of young people.

Lilies are abundant in country and it has been deep into the subconscious of the Vietnamese people in general and the Southern people in particular throughout the history and folklore. Besides the beautiful lilies, the image of farmers looking, caring and harvesting is a arduous labor process of the people to reap.



# GATSUNG

# LOOK1



# LOOK 2



### ACCESSORIES



#### HAT 2



#### HANDBAG



#### CHARM

















#### HAT1.





Conical hat



Water lilies leaf

#### HAT 2

╋





Conical hat



Water lilies leaf



Five star



HAT 2



#### HANDBAG



The patterns on the bag are: a quill, a rice plant, a gear, a balance, and a gun, symbolizing the five classes that participated in the Vietnamese Revolution: Scholars, Farmers, Workers, Merchants, and Soldiers.

#### CHARM







Water lily bud



White water lily

#### HANDBAG



CHARMI





### **PRODUCT MATERIALS**

The collection uses 100% real leather( cowhide leather, goatskin leather) with a certain softness in dark brown, light brown, black, and white (limited quantity). The cowhide leather cords come in colors such as green, purple, indigo, red, brown, and more. (Excess leather fabric can be reused)



### TEXTILES