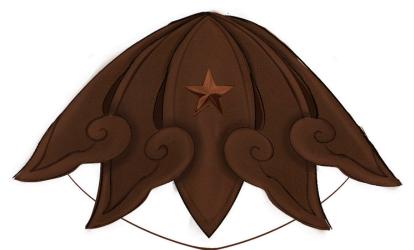

and pure "near the mud without stinking the smell of mud". Despite hatching on mud, flowers still retain their own beauty and fragrance. Likes are the loving words of the couple. Give each other to love couple more passionate and beautiful beside the romance. love life. strong desire of young people.

Lilies are abundant in country and it has been deep into the subconscious of the Vietnamese people in general and the Southern people in particular throughout the history and folklore. Besides the beautiful lilies, the image of farmers looking, caring and harvesting is a arduous labor process of the people to reap.



# GATSUNG

# LOOK1



# LOOK 2



### ACCESSORIES



#### HAT 2



#### HANDBAG



#### CHARM

















#### HAT1.





Conical hat



Water lilies leaf

#### HAT 2

╋





Conical hat



Water lilies leaf



Five star



HAT 2



#### HANDBAG



The patterns on the bag are: a quill, a rice plant, a gear, a balance, and a gun, symbolizing the five classes that participated in the Vietnamese Revolution: Scholars, Farmers, Workers, Merchants, and Soldiers.

#### CHARM







Water lily bud



White water lily

#### HANDBAG



CHARMI





### **PRODUCT MATERIALS**

The collection uses 100% real leather( cowhide leather, goatskin leather) with a certain softness in dark brown, light brown, black, and white (limited quantity). The cowhide leather cords come in colors such as green, purple, indigo, red, brown, and more. (Excess leather fabric can be reused)



### TEXTILES