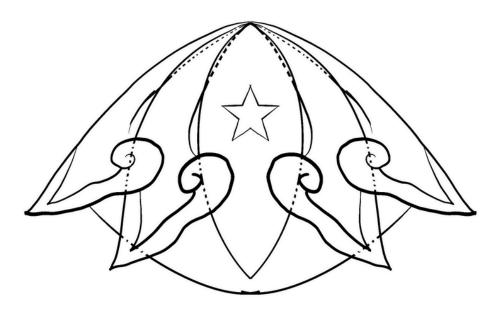

#### HANDBAG

The patterns on the bag are: a quill, a rice plant, a gear, a balance, and a gun, symbolizing the five classes that participated in the Vietnamese Revolution: Scholars, Farmers, Workers, Merchants, and Soldiers.