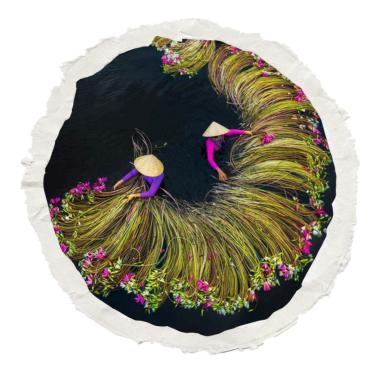

Lilies are abundant in country and it has been deep into the subconscious of the Vietnamese people in general and the Southern people in particular throughout the history and folklore. Besides the beautiful lilies, the image of farmers looking, caring and harvesting is a arduous labor process of the people to reap.