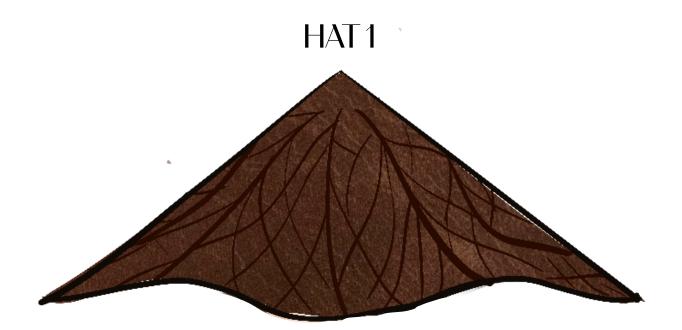

y, it means a feminine soul living in waters such as wells, water roads, ponds.



In Vietnam, lilies symbolize the lightness and pure "near the mud without stinking the smell of mud". Despite hatching on mud, flowers still retain their own beauty and fragrance. Likes are the loving words of the couple. Give each other to love couple more passionate and beautiful beside the romance. love life. strong desire of young people.

Lilies are abundant in country and it has been deep into the subconscious of the Vietnamese people in general and the Southern people in particular throughout the history and folklore. Besides the beautiful lilies, the image of farmers looking, caring and harvesting is a arduous labor process of the people to reap.



# GATSUNG

# LOOK1



# LOOK 2



### ACCESSORIES



#### HAT 2



#### HANDBAG



#### CHARM

















#### HAT1.





Conical hat



Water lilies leaf

#### HAT 2

╋





Conical hat



Water lilies leaf



Five star



HAT 2



#### HANDBAG



The patterns on the bag are: a quill, a rice plant, a gear, a balance, and a gun, symbolizing the five classes that participated in the Vietnamese Revolution: Scholars, Farmers, Workers, Merchants, and Soldiers.

#### CHARM







Water lily bud



White water lily

#### HANDBAG



CHARMI





### **PRODUCT MATERIALS**

The collection uses 100% real leather( cowhide leather, goatskin leather) with a certain softness in dark brown, light brown, black, and white (limited quantity). The cowhide leather cords come in colors such as green, purple, indigo, red, brown, and more. (Excess leather fa