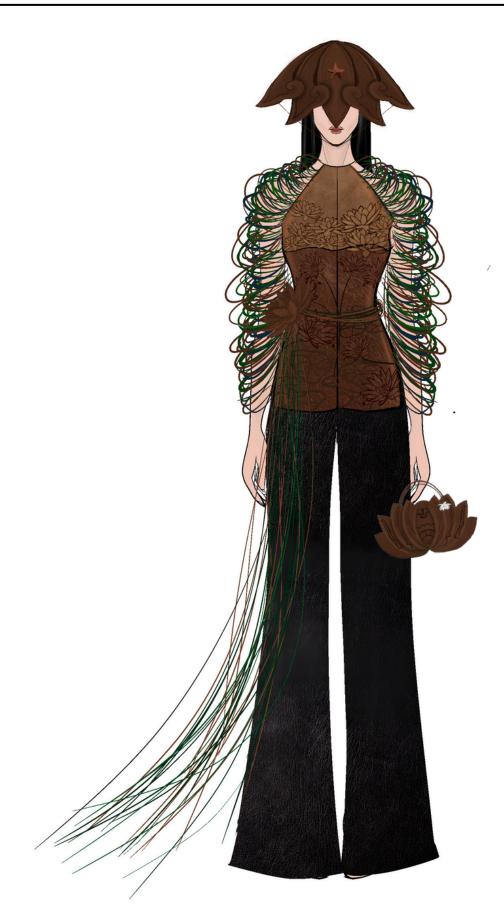

# LOOK 2

#### HAT 2

╋

Conical hat

Water lilies leaf

Five star

HAT 2

#### HANDBAG

The patterns on the bag are: a quill, a rice plant, a gear, a balance, and a gun, symbolizing the five classes that participated in the Vietnamese Revolution: Scholars, Farmers, Workers, Merchants, and Soldiers.

#### CHARM

Water lily bud

White water lily

#### HANDBAG

CHARMI