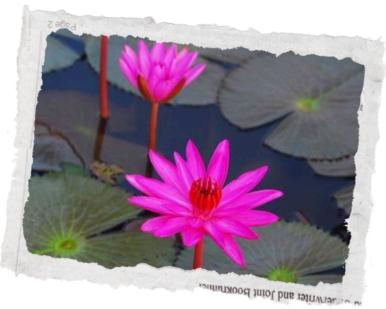

## THF RFASON FOR **CHOOSING THE TOPIC**

Water lilies are a flower called Nymphaea. According to Greek mythology, it means a feminine soul living in waters such as wells, water roads, ponds.

In Vietnam, lilies symbolize the lightness and pure "near the mud without stinking the smell of mud". Despite hatching on mud, flowers still retain their own beauty and fragrance. Likes are the loving words of the couple. Give each other to love couple more passionate and beautiful beside the romance. love life. strong desire of young people.

Lilies are abundant in country and it has been deep into the subconscious of the Vietnamese people in general and the Southern people in particular throughout the history and folklore. Besides the beautiful lilies, the image of farmers looking, caring and harvesting is a arduous labor process of the people to reap.