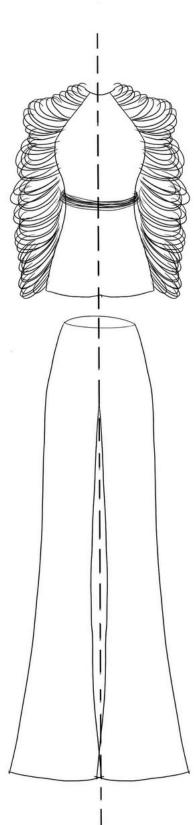

, water roads, ponds.



In Vietnam, lilies symbolize the lightness and pure "near the mud without stinking the smell of mud". Despite hatching on mud, flowers still retain their own beauty and fragrance. Likes are the loving words of the couple. Give each other to love couple more passionate and beautiful beside the romance. love life. strong desire of young people.

Lilies are abundant in country and it has been deep into the subconscious of the Vietnamese people in general and the Southern people in particular throughout the history and folklore. Besides the beautiful lilies, the image of farmers looking, caring and harvesting is a arduous labor process of the people to reap.



# GATSUNG

# LOOK1



# LOOK 2



### ACCESSORIES



#### HAT 2



#### HANDBAG



#### CHARM

















#### HAT1.





Conical hat



Water lilies leaf

#### HAT 2

╋





Conical hat



Water lilies leaf



Five star



HAT 2



#### HANDBAG



The patterns on the bag are: a quill, a rice plant, a gear, a balance, and a gun, symbolizing the five classes that participated in the Vietnamese Revolution: Scholars, Farmers, Workers, Merchants, and Soldiers.

#### CHARM







Water lily bud



White water lily

#### HANDBAG



CHARMI





### **PRODUCT MATERIALS**

The collection uses 100% real leather( cowhide leather, goatskin leather) with a certain softness in dark brown, light brown, black, and white (limited quantity). The cowhide leather cords come in colors such as green, purple, indigo, red, brown, and more. (Excess leather fabric can be reused)



### TEXTILES