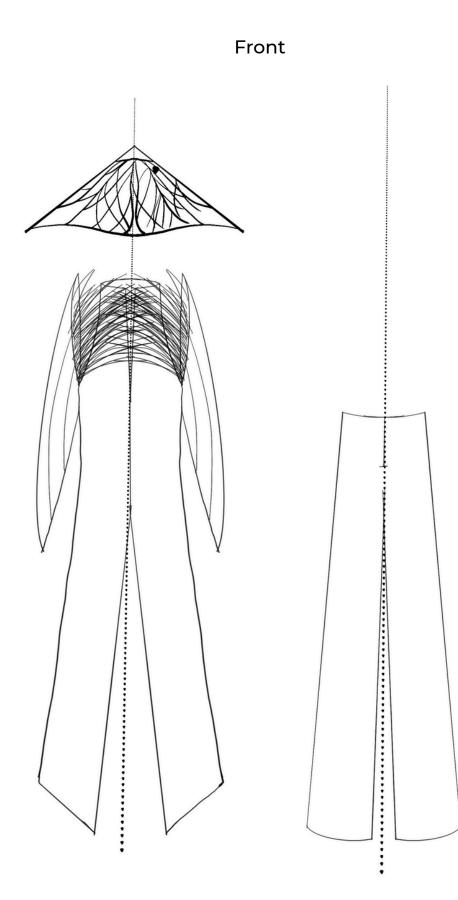

as wells, water roads, ponds.



In Vietnam, lilies symbolize the lightness and pure "near the mud without stinking the smell of mud". Despite hatching on mud, flowers still retain their own beauty and fragrance. Likes are the loving words of the couple. Give each other to love couple more passionate and beautiful beside the romance. love life. strong desire of young people.

Lilies are abundant in country and it has been deep into the subconscious of the Vietnamese people in general and the Southern people in particular throughout the history and folklore. Besides the beautiful lilies, the image of farmers looking, caring and harvesting is a arduous labor process of the people to reap.



# GATSUNG

# LOOK1



# LOOK 2



### ACCESSORIES



#### HAT 2



#### HANDBAG



#### CHARM

















#### HAT1.





Conical hat



Water lilies leaf

#### HAT 2

╋





Conical hat



Water lilies leaf



Five star



HAT 2



#### HANDBAG



The patterns on the bag are: a quill, a rice plant, a gear, a balance, and a gun, symbolizing the five classes that participated in the Vietnamese Revolution: Scholars, Farmers, Workers, Merchants, and Soldiers.

#### CHARM







Water lily bud



White water lily

#### HANDBAG



CHARMI





### **PRODUCT MATERIALS**

The collection uses 100% real leather( cowhide leather, goatskin leather) with a certain softness in dark brown, light brown, black, and white (limited quantity). The cowhide leather cords come in colors such as green, purple, indigo, red, brown, and more. (Excess leather fabric can be reused)



### TEXTILES