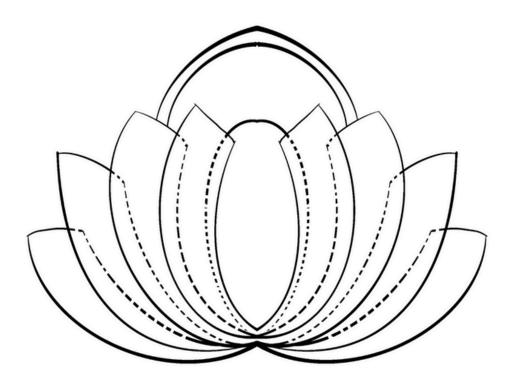

o the subconscious of the Vietnamese people in general and the Southern people in particular throughout the history and folklore. Besides the beautiful lilies, the image of farmers looking, caring and harvesting is a arduous labor process of the people to reap.



# GATSUNG

# LOOK1



# LOOK 2



### ACCESSORIES



#### HAT 2



#### HANDBAG



#### CHARM

















#### HAT1.





Conical hat



Water lilies leaf

#### HAT 2

╋





Conical hat



Water lilies leaf



Five star



HAT 2



#### HANDBAG



The patterns on the bag are: a quill, a rice plant, a gear, a balance, and a gun, symbolizing the five classes that participated in the Vietnamese Revolution: Scholars, Farmers, Workers, Merchants, and Soldiers.

#### CHARM







Water lily bud



White water lily

#### HANDBAG



CHARMI





### **PRODUCT MATERIALS**

The collection uses 100% real leather( cowhide leather, goatskin leather) with a certain softness in dark brown, light brown, black, and white (limited quantity). The cowhide leather cords come in colors such as green, purple, indigo, red, brown, and more. (Excess leather fabric can be reused)



### TEXTILES