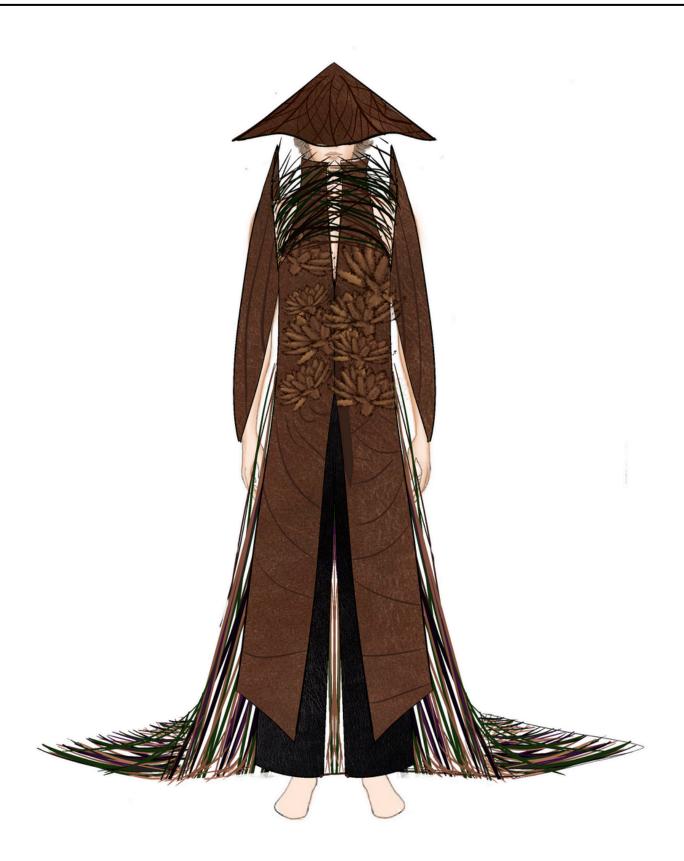

ea. According to Greek mythology, it means a feminine soul living in waters such as wells, water roads, ponds.



In Vietnam, lilies symbolize the lightness and pure "near the mud without stinking the smell of mud". Despite hatching on mud, flowers still retain their own beauty and fragrance. Likes are the loving words of the couple. Give each other to love couple more passionate and beautiful beside the romance. love life. strong desire of young people.

Lilies are abundant in country and it has been deep into the subconscious of the Vietnamese people in general and the Southern people in particular throughout the history and folklore. Besides the beautiful lilies, the image of farmers looking, caring and harvesting is a arduous labor process of the people to reap.



# GATSUNG

# LOOK1



# LOOK 2



### ACCESSORIES



#### HAT 2



#### HANDBAG



#### CHARM

















#### HAT1.





Conical hat



Water lilies leaf

#### HAT 2

╋





Conical hat



Water lilies leaf



Five star



HAT 2



#### HANDBAG



The patterns on the bag are: a quill, a rice plant, a gear, a balance, and a gun, symbolizing the five classes that participated in the Vietnamese Revolution: Scholars, Farmers, Workers, Merchants, and Soldiers.

#### CHARM







Water lily bud



White water lily

#### HANDBAG



CHARMI





### **PRODUCT MATERIALS**

The collection uses 100% real leather( cowhide leather, goatskin leather) with a certain softness in dark brown, light brown, black, and white (limited quantity). The cowhide leather cords come in colors such as green, purple, indigo, red, brow