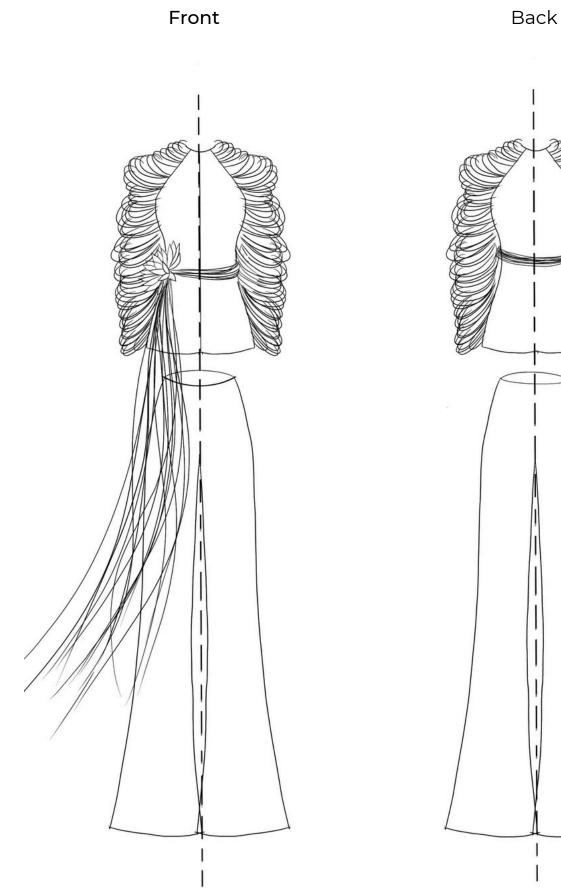

ls, water roads, ponds.



In Vietnam, lilies symbolize the lightness and pure "near the mud without stinking the smell of mud". Despite hatching on mud, flowers still retain their own beauty and fragrance. Likes are the loving words of the couple. Give each other to love couple more passionate and beautiful beside the romance. love life. strong desire of young people.

Lilies are abundant in country and it has been deep into the subconscious of the Vietnamese people in general and the Southern people in particular throughout the history and folklore. Besides the beautiful lilies, the image of farmers looking, caring and harvesting is a arduous labor process of the people to reap.



# GATSUNG

# LOOK1



# LOOK 2



### ACCESSORIES



#### HAT 2



#### HANDBAG



#### CHARM

















#### HAT1.





Conical hat



Water lilies leaf

#### HAT 2

╋





Conical hat



Water lilies leaf



Five star



HAT 2



#### HANDBAG



The patterns on the bag are: a quill, a rice plant, a gear, a balance, and a gun, symbolizing the five classes that participated in the Vietnamese Revolution: Scholars, Farmers, Workers, Merchants, and Soldiers.

#### CHARM







Water lily bud



White water lily

#### HANDBAG



CHARMI





### **PRODUCT MATERIALS**

The collection uses 100% real leather( cowhide leather, goatskin leather) with a certain softness in dark brown, light brown, black, and white (limited quantity). The cowhide leather cords come in colors such as green, purple, indigo, red, brown, and more. (Excess leather fabric can be reused)



### TEXTILES