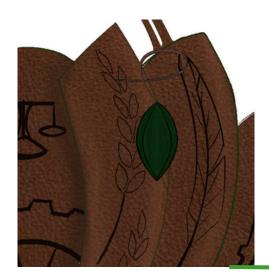

such as wells, water roads, ponds.



In Vietnam, lilies symbolize the lightness and pure "near the mud without stinking the smell of mud". Despite hatching on mud, flowers still retain their own beauty and fragrance. Likes are the loving words of the couple. Give each other to love couple more passionate and beautiful beside the romance. love life. strong desire of young people.

Lilies are abundant in country and it has been deep into the subconscious of the Vietnamese people in general and the Southern people in particular throughout the history and folklore. Besides the beautiful lilies, the image of farmers looking, caring and harvesting is a arduous labor process of the people to reap.



# GATSUNG

# LOOK1



# LOOK 2



### ACCESSORIES



#### HAT 2



#### HANDBAG



#### CHARM

















#### HAT1.





Conical hat



Water lilies leaf

#### HAT 2

╋





Conical hat



Water lilies leaf



Five star



HAT 2



#### HANDBAG



The patterns on the bag are: a quill, a rice plant, a gear, a balance, and a gun, symbolizing the five classes that participated in the Vietnamese Revolution: Scholars, Farmers, Workers, Merchants, and Soldiers.

#### CHARM







Water lily bud



White water lily

#### HANDBAG



CHARMI





### **PRODUCT MATERIALS**

The collection uses 100% real leather( cowhide leather, goatskin leather) with a certain softness in dark brown, light brown, black, and white (limited quantity). The cowhide leather cords come in colors such as green, purple, indigo, red, brown, and more. (Excess leather fabric can be reused)



### TEXTILES