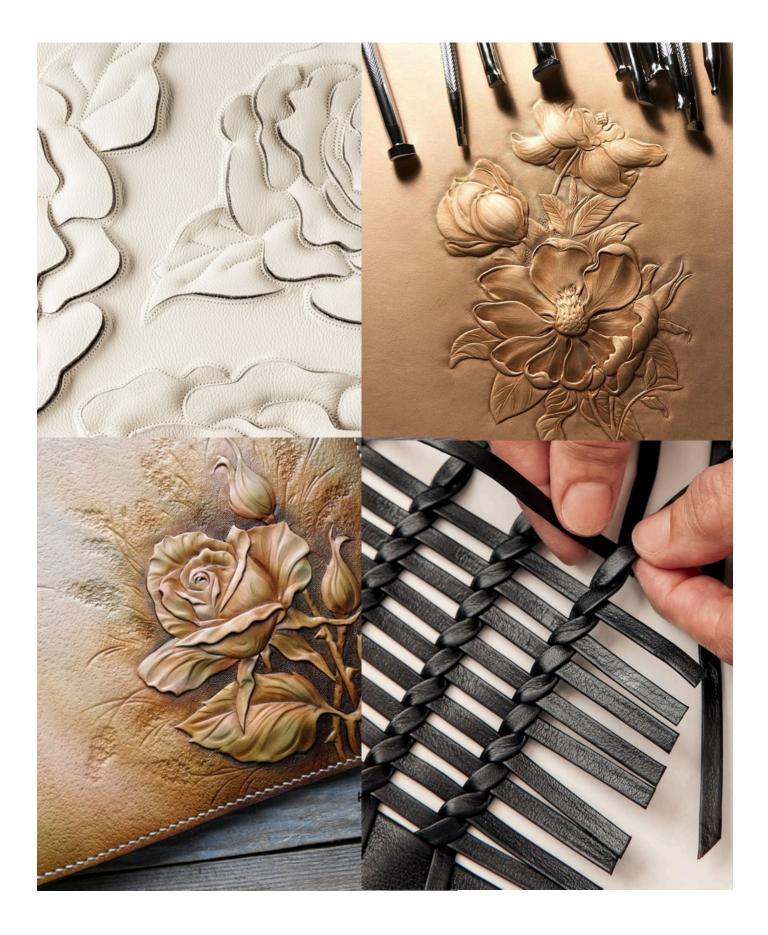

### **PRODUCT MATERIALS**

The collection uses 100% real leather( cowhide leather, goatskin leather) with a certain softness in dark brown, light brown, black, and white (limited quantity). The cowhide leather cords come in colors such as green, purple, indigo, red, brown, and more. (Excess leather fabric can be reused)