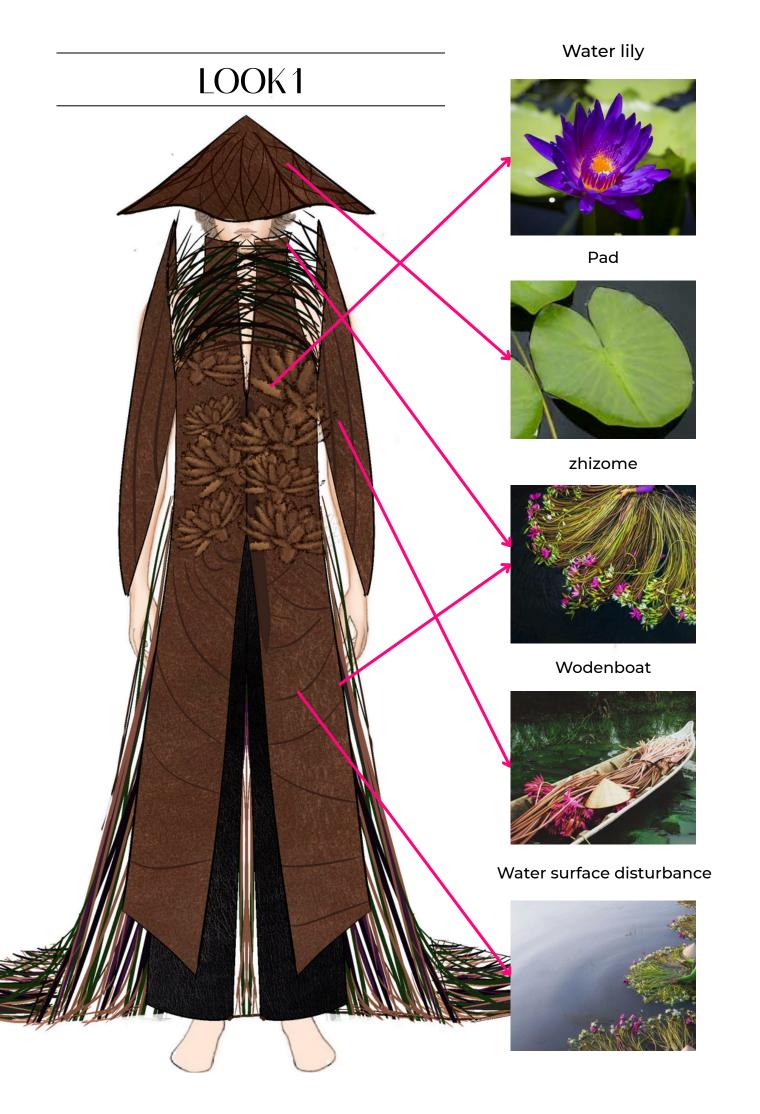

h as wells, water roads, ponds.



In Vietnam, lilies symbolize the lightness and pure "near the mud without stinking the smell of mud". Despite hatching on mud, flowers still retain their own beauty and fragrance. Likes are the loving words of the couple. Give each other to love couple more passionate and beautiful beside the romance. love life. strong desire of young people.

Lilies are abundant in country and it has been deep into the subconscious of the Vietnamese people in general and the Southern people in particular throughout the history and folklore. Besides the beautiful lilies, the image of farmers looking, caring and harvesting is a arduous labor process of the people to reap.



# GATSUNG

# LOOK1



# LOOK 2



### ACCESSORIES



#### HAT 2



#### HANDBAG



#### CHARM

















#### HAT1.





Conical hat



Water lilies leaf

#### HAT 2

╋





Conical hat



Water lilies leaf



Five star



HAT 2



#### HANDBAG



The patterns on the bag are: a quill, a rice plant, a gear, a balance, and a gun, symbolizing the five classes that participated in the Vietnamese Revolution: Scholars, Farmers, Workers, Merchants, and Soldiers.

#### CHARM







Water lily bud



White water lily

#### HANDBAG



CHARMI





### **PRODUCT MATERIALS**

The collection uses 100% real leather( cowhide leather, goatskin leather) with a certain softness in dark brown, light brown, black, and white (limited quantity). The cowhide leather cords come in colors such as green, purple, indigo, red, brown, and more. (Excess leather fabric can be reused)



### TEXTILES