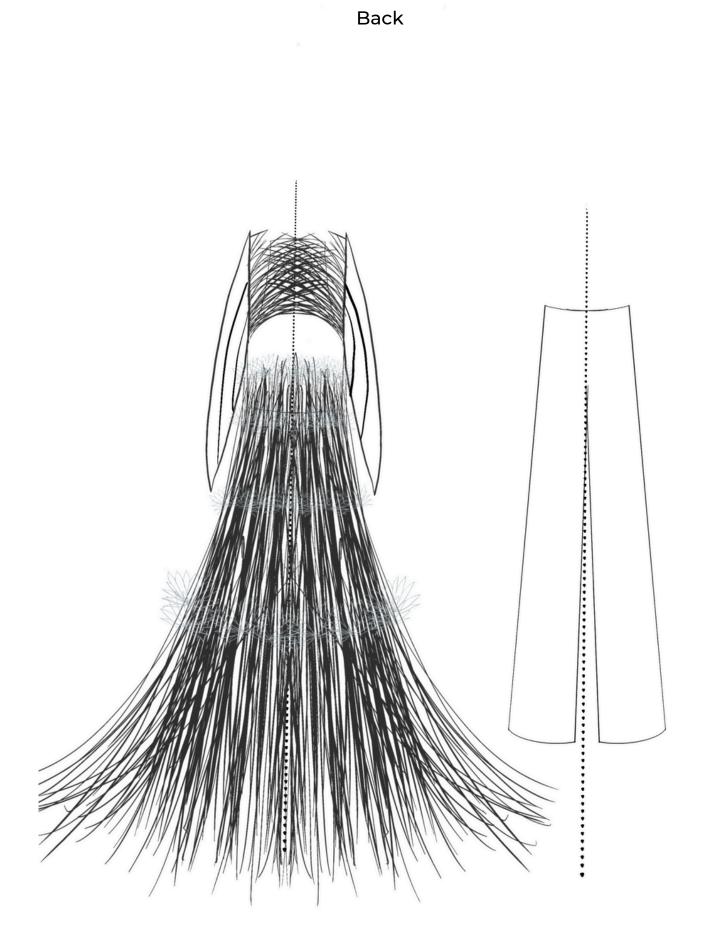

wells, water roads, ponds.



In Vietnam, lilies symbolize the lightness and pure "near the mud without stinking the smell of mud". Despite hatching on mud, flowers still retain their own beauty and fragrance. Likes are the loving words of the couple. Give each other to love couple more passionate and beautiful beside the romance. love life. strong desire of young people.

Lilies are abundant in country and it has been deep into the subconscious of the Vietnamese people in general and the Southern people in particular throughout the history and folklore. Besides the beautiful lilies, the image of farmers looking, caring and harvesting is a arduous labor process of the people to reap.



# GATSUNG

# LOOK1



# LOOK 2



### ACCESSORIES



#### HAT 2



#### HANDBAG



#### CHARM

















#### HAT1.





Conical hat



Water lilies leaf

#### HAT 2

╋





Conical hat



Water lilies leaf



Five star



HAT 2



#### HANDBAG



The patterns on the bag are: a quill, a rice plant, a gear, a balance, and a gun, symbolizing the five classes that participated in the Vietnamese Revolution: Scholars, Farmers, Workers, Merchants, and Soldiers.

#### CHARM







Water lily bud



White water lily

#### HANDBAG



CHARMI





### **PRODUCT MATERIALS**

The collection uses 100% real leather( cowhide leather, goatskin leather) with a certain softness in dark brown, light brown, black, and white (limited quantity). The cowhide leather cords come in colors such as green, purple, indigo, red, brown, and more. (Excess leather fabric can be reused)



### TEXTILES