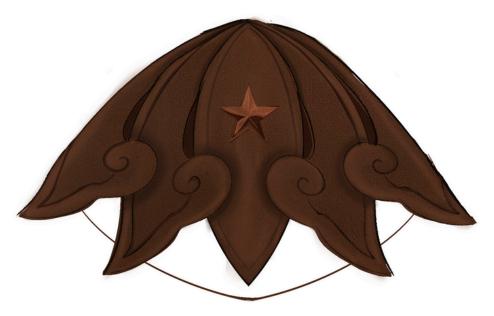

feminine soul living in waters such as wells, water roads, ponds.



In Vietnam, lilies symbolize the lightness and pure "near the mud without stinking the smell of mud". Despite hatching on mud, flowers still retain their own beauty and fragrance. Likes are the loving words of the couple. Give each other to love couple more passionate and beautiful beside the romance. love life. strong desire of young people.

Lilies are abundant in country and it has been deep into the subconscious of the Vietnamese people in general and the Southern people in particular throughout the history and folklore. Besides the beautiful lilies, the image of farmers looking, caring and harvesting is a arduous labor process of the people to reap.



# GATSUNG

# LOOK1



# LOOK 2



### ACCESSORIES



#### HAT 2



#### HANDBAG



#### CHARM

















#### HAT1.





Conical hat



Water lilies leaf

#### HAT 2

╋





Conical hat



Water lilies leaf



Five star



HAT 2



#### HANDBAG



The patterns on the bag are: a quill, a rice plant, a gear, a balance, and a gun, symbolizing the five classes that participated in the Vietnamese Revolution: Scholars, Farmers, Workers, Merchants, and Soldiers.

#### CHARM







Water lily bud



White water lily

#### HANDBAG



CHARMI





### **PRODUCT MATERIALS**

The collection uses 100% real leather( cowhide leather, goatskin leather) with a certain softness in dark brown, light brown, black, and white (limited quantity). The cowhide leather cords come in colors such as green, purple, indigo, red, brown, and more. (Excess leather fabric can be re