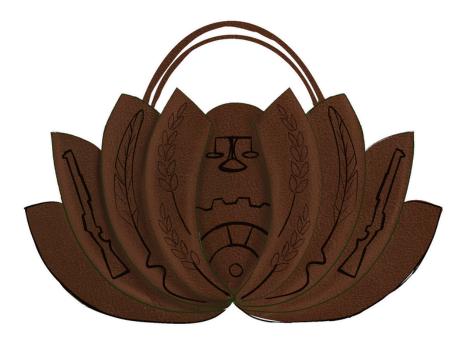

#### HANDBAG

The patterns on the bag are: a quill, a rice plant, a gear, a balance, and a gun, symbolizing the five classes that participated in the Vietnamese Revolution: Scholars, Farmers, Workers, Merchants, and Soldiers.