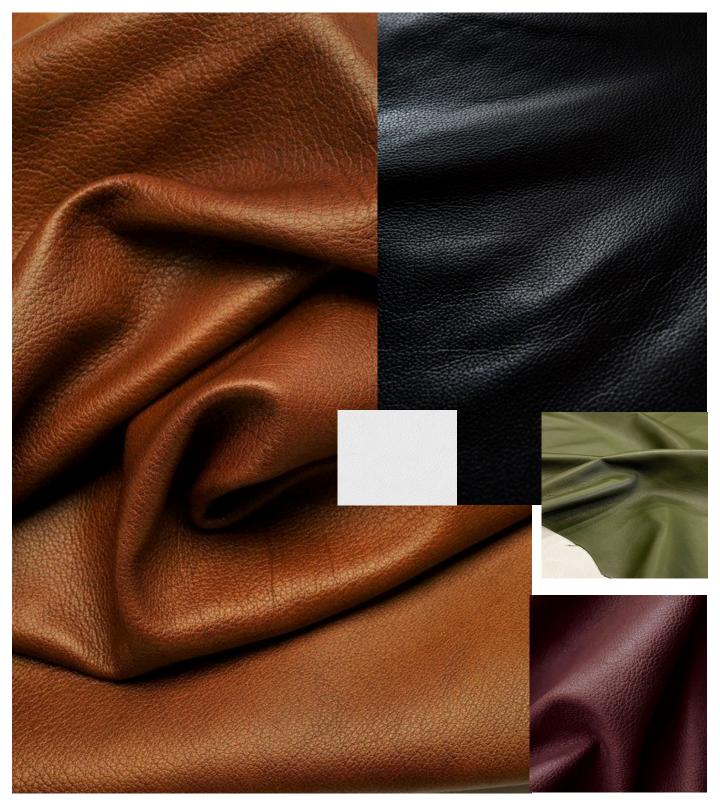

### **PRODUCT MATERIALS**

The collection uses 100% real leather( cowhide leather, goatskin leather) with a certain softness in dark brown, light brown, black, and white (limited quantity). The cowhide leather cords come in colors such as green, purple, indigo, red, brown, and more. (Excess leather fabric can be reused)