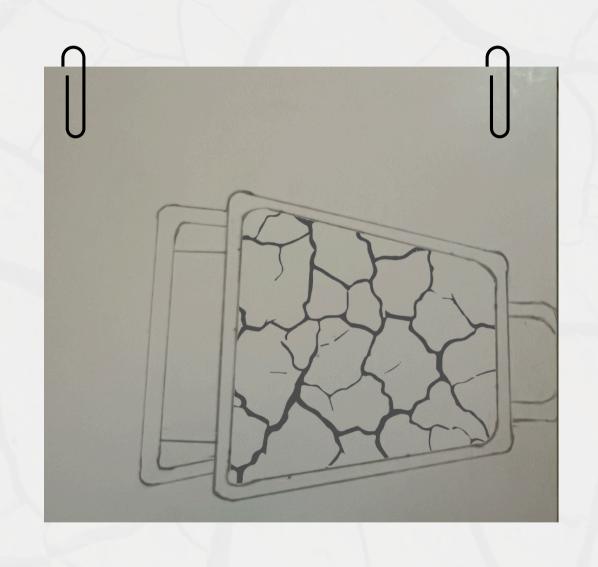

DETAILS

COLORPALLET

THIS REPRESENTS WARMTH, EARTHINESS, AND STABILITY.
JUST LIKE THE PARCHED GROUND IN THE IMAGE, BROWN
CARRIES A SENSE OF HISTORY AND ENDURANCE. IT EVOKES
A FEELING OF AUTHENTICITY AND NATURAL BEAUTY,
MAKING IT AN EXCELLENT CHOICE FOR A LEATHER BAG.

THE DEEP BLACK LINES SYMBOLIZE DEPTH, STRENGTH, AND CONTRAST. CRACKS ARE NOT JUST SIGNS OF DRYNESS BUT ALSO PATHWAYS OF SURVIVAL, WHERE LIFE EMERGES DESPITE HARDSHIP. THE BLACK DETAILING ON OUR BAG CAN EMPHASIZE STRUCTURE, BOLDNESS, AND A REFINED, EDGY AESTHETIC.



## PENCILE SKETCH







**FRONT VIEW** 

**BOTTOM VIEW** 

SIDE VIEW

## DIGITAL SKETCH



## TOGETHER





+251991107889

+251942397818











Addis Ababa, ETHIOPIA