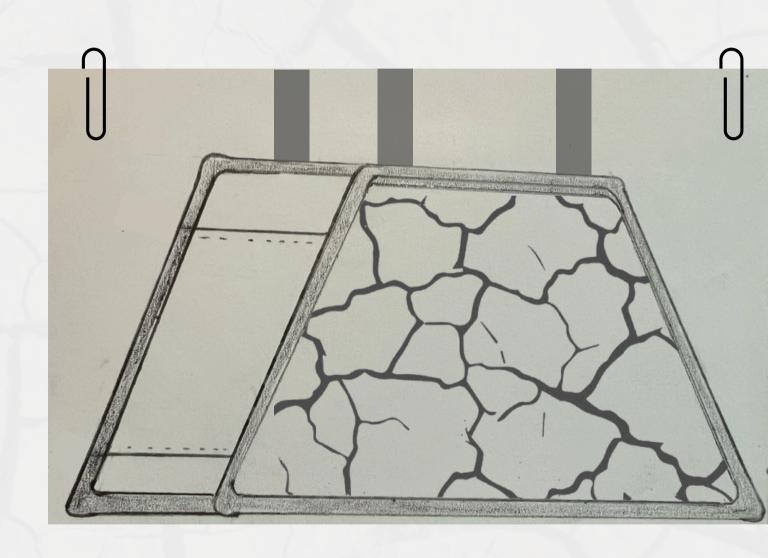

DETAILS

COLORPALLET

THIS REPRESENTS WARMTH, EARTHINESS, AND STABILITY.
JUST LIKE THE PARCHED GROUND IN THE IMAGE, BROWN
CARRIES A SENSE OF HISTORY AND ENDURANCE. IT EVOKES
A FEELING OF AUTHENTICITY AND NATURAL BEAUTY,
MAKING IT AN EXCELLENT CHOICE FOR A LEATHER BAG.

THE DEEP BLACK LINES SYMBOLIZE DEPTH, STRENGTH, AND CONTRAST. CRACKS ARE NOT JUST SIGNS OF DRYNESS BUT ALSO PATHWAYS OF SURVIVAL, WHERE LIFE EMERGES DESPITE HARDSHIP. THE BLACK DETAILING ON OUR BAG CAN EMPHASIZE STRUCTURE, BOLDNESS, AND A REFINED, EDGY AESTHETIC.



## PENCILE SKETCH







**FRONT VIEW** 

**BOTTOM VIEW** 

SIDE VIEW

## DIGITAL SKETCH



## TOGETHER





+251991107889

+251942397818











Addis Ababa, ETHIOPIA