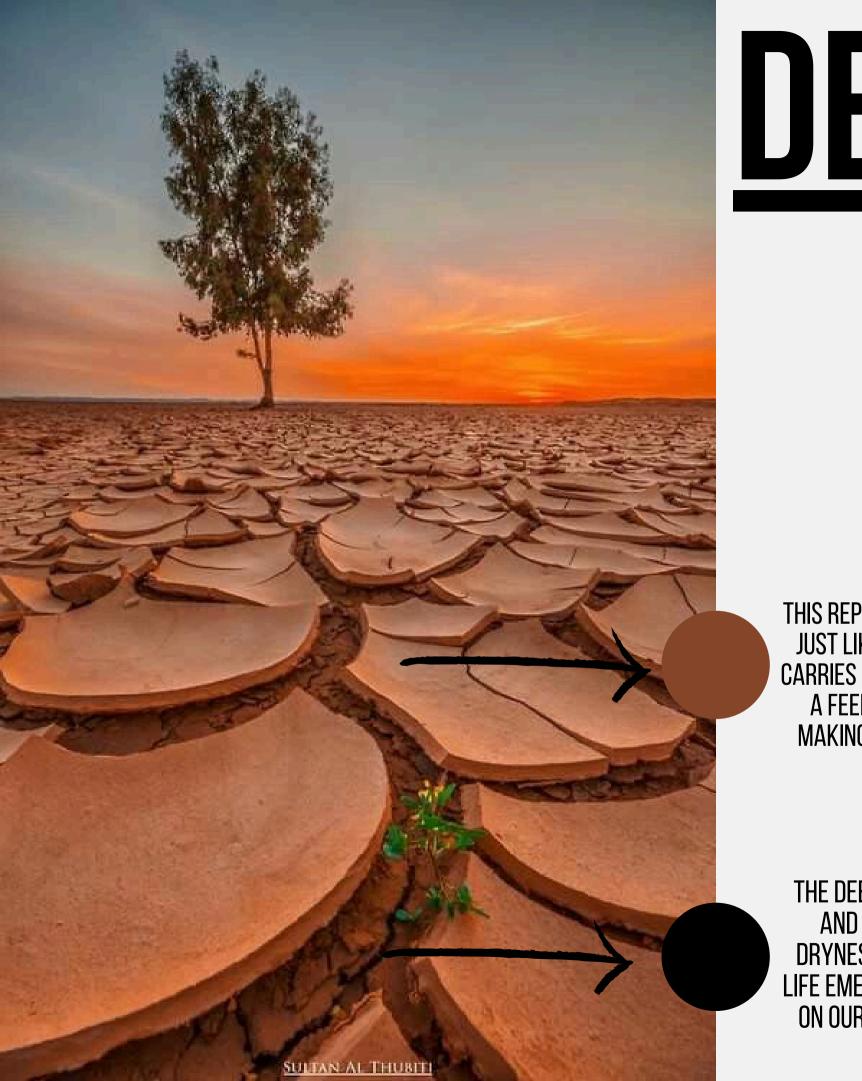

DETAILS

COLORPALLET

THIS REPRESENTS WARMTH, EARTHINESS, AND STABILITY.
JUST LIKE THE PARCHED GROUND IN THE IMAGE, BROWN
CARRIES A SENSE OF HISTORY AND ENDURANCE. IT EVOKES
A FEELING OF AUTHENTICITY AND NATURAL BEAUTY,
MAKING IT AN EXCELLENT CHOICE FOR A LEATHER BAG.

THE DEEP BLACK LINES SYMBOLIZE DEPTH, STRENGTH, AND CONTRAST. CRACKS ARE NOT JUST SIGNS OF DRYNESS BUT ALSO PATHWAYS OF SURVIVAL, WHERE LIFE EMERGES DESPITE HARDSHIP. THE BLACK DETAILING ON OUR BAG CAN EMPHASIZE STRUCTURE, BOLDNESS, AND A REFINED, EDGY AESTHETIC.