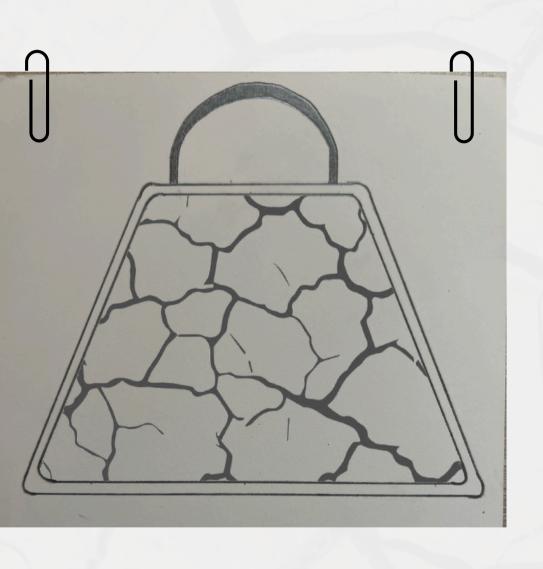

DETAILS

COLORPALLET

THIS REPRESENTS WARMTH, EARTHINESS, AND STABILITY.
JUST LIKE THE PARCHED GROUND IN THE IMAGE, BROWN
CARRIES A SENSE OF HISTORY AND ENDURANCE. IT EVOKES
A FEELING OF AUTHENTICITY AND NATURAL BEAUTY,
MAKING IT AN EXCELLENT CHOICE FOR A LEATHER BAG.

THE DEEP BLACK LINES SYMBOLIZE DEPTH, STRENGTH, AND CONTRAST. CRACKS ARE NOT JUST SIGNS OF DRYNESS BUT ALSO PATHWAYS OF SURVIVAL, WHERE LIFE EMERGES DESPITE HARDSHIP. THE BLACK DETAILING ON OUR BAG CAN EMPHASIZE STRUCTURE, BOLDNESS, AND A REFINED, EDGY AESTHETIC.



## PENCILE SKETCH







**FRONT VIEW** 

**BOTTOM VIEW** 

SIDE VIEW

## DIGITAL SKETCH



## TOGETHER





+251991107889

+251942397818











Addis Ababa, ETHIOPIA