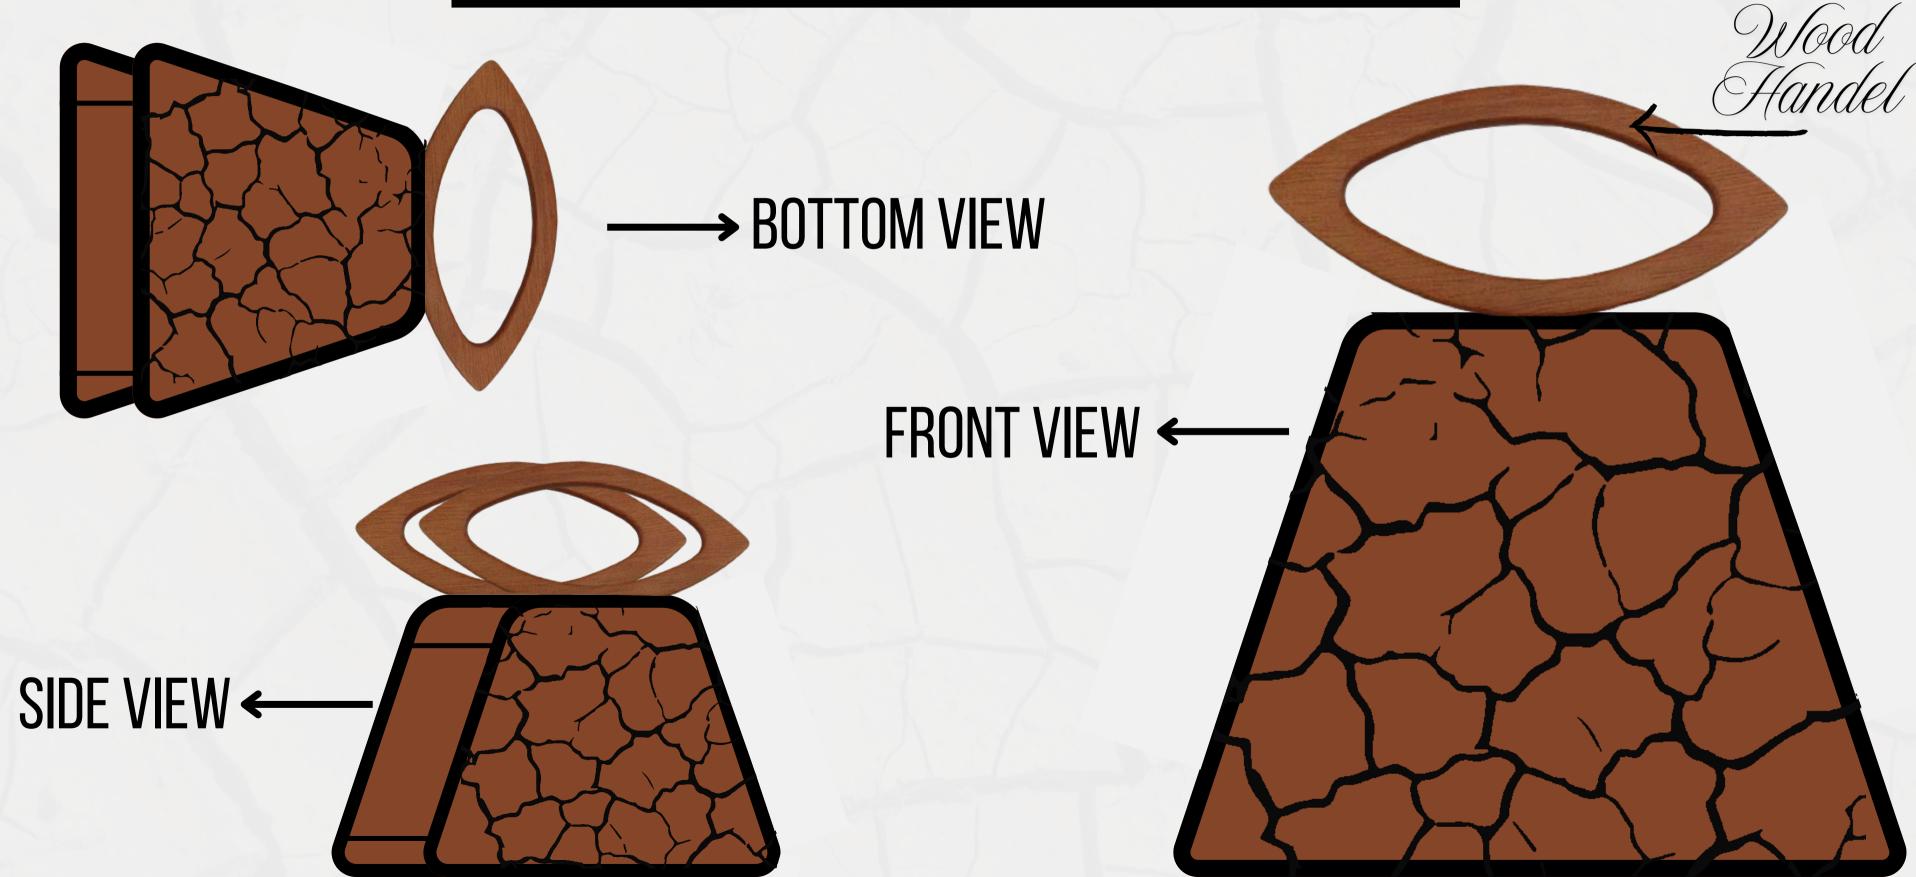

DETAILS

COLORPALLET

THIS REPRESENTS WARMTH, EARTHINESS, AND STABILITY.
JUST LIKE THE PARCHED GROUND IN THE IMAGE, BROWN
CARRIES A SENSE OF HISTORY AND ENDURANCE. IT EVOKES
A FEELING OF AUTHENTICITY AND NATURAL BEAUTY,
MAKING IT AN EXCELLENT CHOICE FOR A LEATHER BAG.

THE DEEP BLACK LINES SYMBOLIZE DEPTH, STRENGTH, AND CONTRAST. CRACKS ARE NOT JUST SIGNS OF DRYNESS BUT ALSO PATHWAYS OF SURVIVAL, WHERE LIFE EMERGES DESPITE HARDSHIP. THE BLACK DETAILING ON OUR BAG CAN EMPHASIZE STRUCTURE, BOLDNESS, AND A REFINED, EDGY AESTHETIC.



## PENCILE SKETCH







**FRONT VIEW** 

**BOTTOM VIEW** 

SIDE VIEW

## DIGITAL SKETCH



## TOGETHER





+251991107889

+251942397818











Addis Ababa, ETHIOPIA