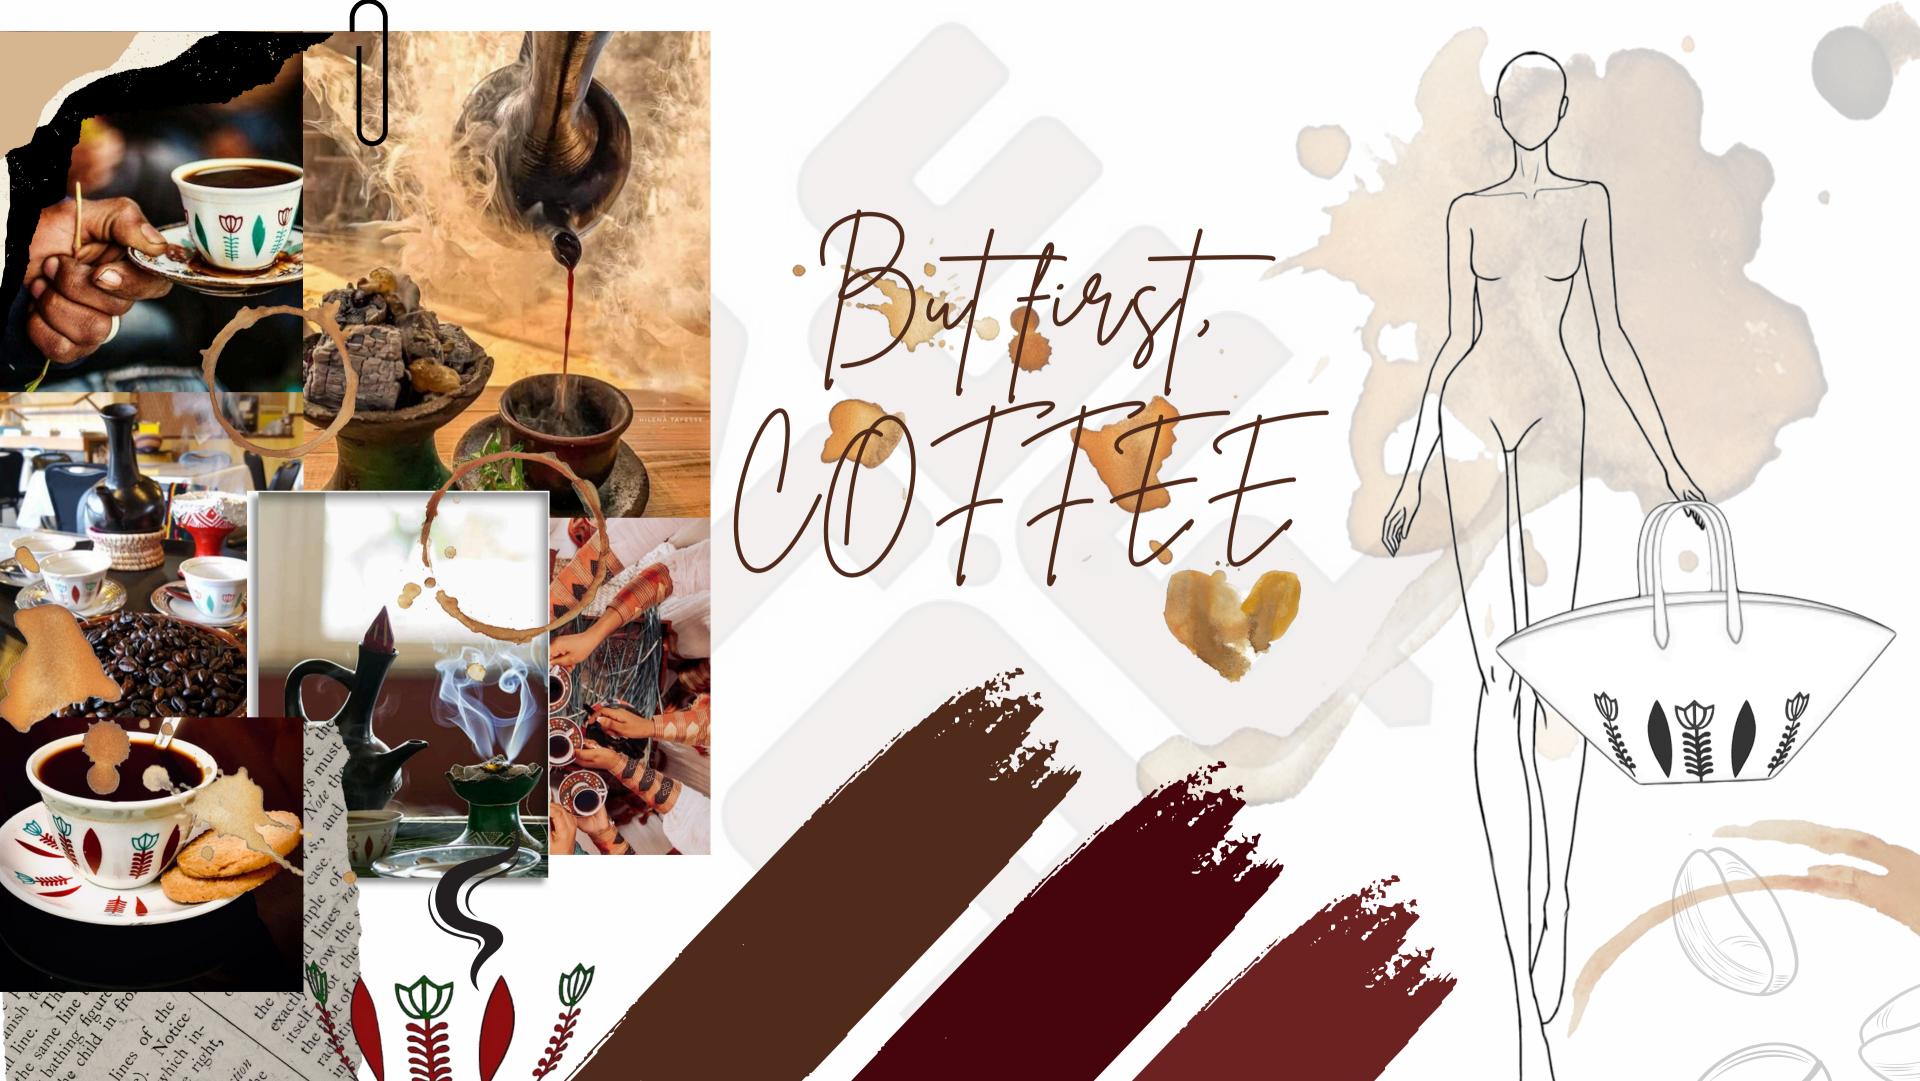

# PORTOFOLIO

arry your adventurer in style, where every stilch tells a story of the landscape beneath your feet.

The Ethiopian cross, known as the "Mäkwännät," is a profound symbol that embodies the rich spiritual and cultural heritage of Ethiopia. Traditionally hand-crafted by skilled artisans, these crosses represent faith, resilience, and the deep connection to history. The intricate designs often reflect biblical narratives and local traditions, making each piece unique and meaningful. When printed on our leather bags, the Ethiopian cross serves as a powerful reminder of the nation's storied past and enduring legacy. It tells the tale of a people who have overcome adversity, drawing strength from their beliefs and artistry. Carrying a bag adorned with this emblem not only honors the craftsmanship of local artisans but also invites the wearer to reflect on their own journey, connecting them to the rich tapestry of Ethiopian culture. Each bag becomes a vessel of storytelling, merging functionality with a celebration of history and