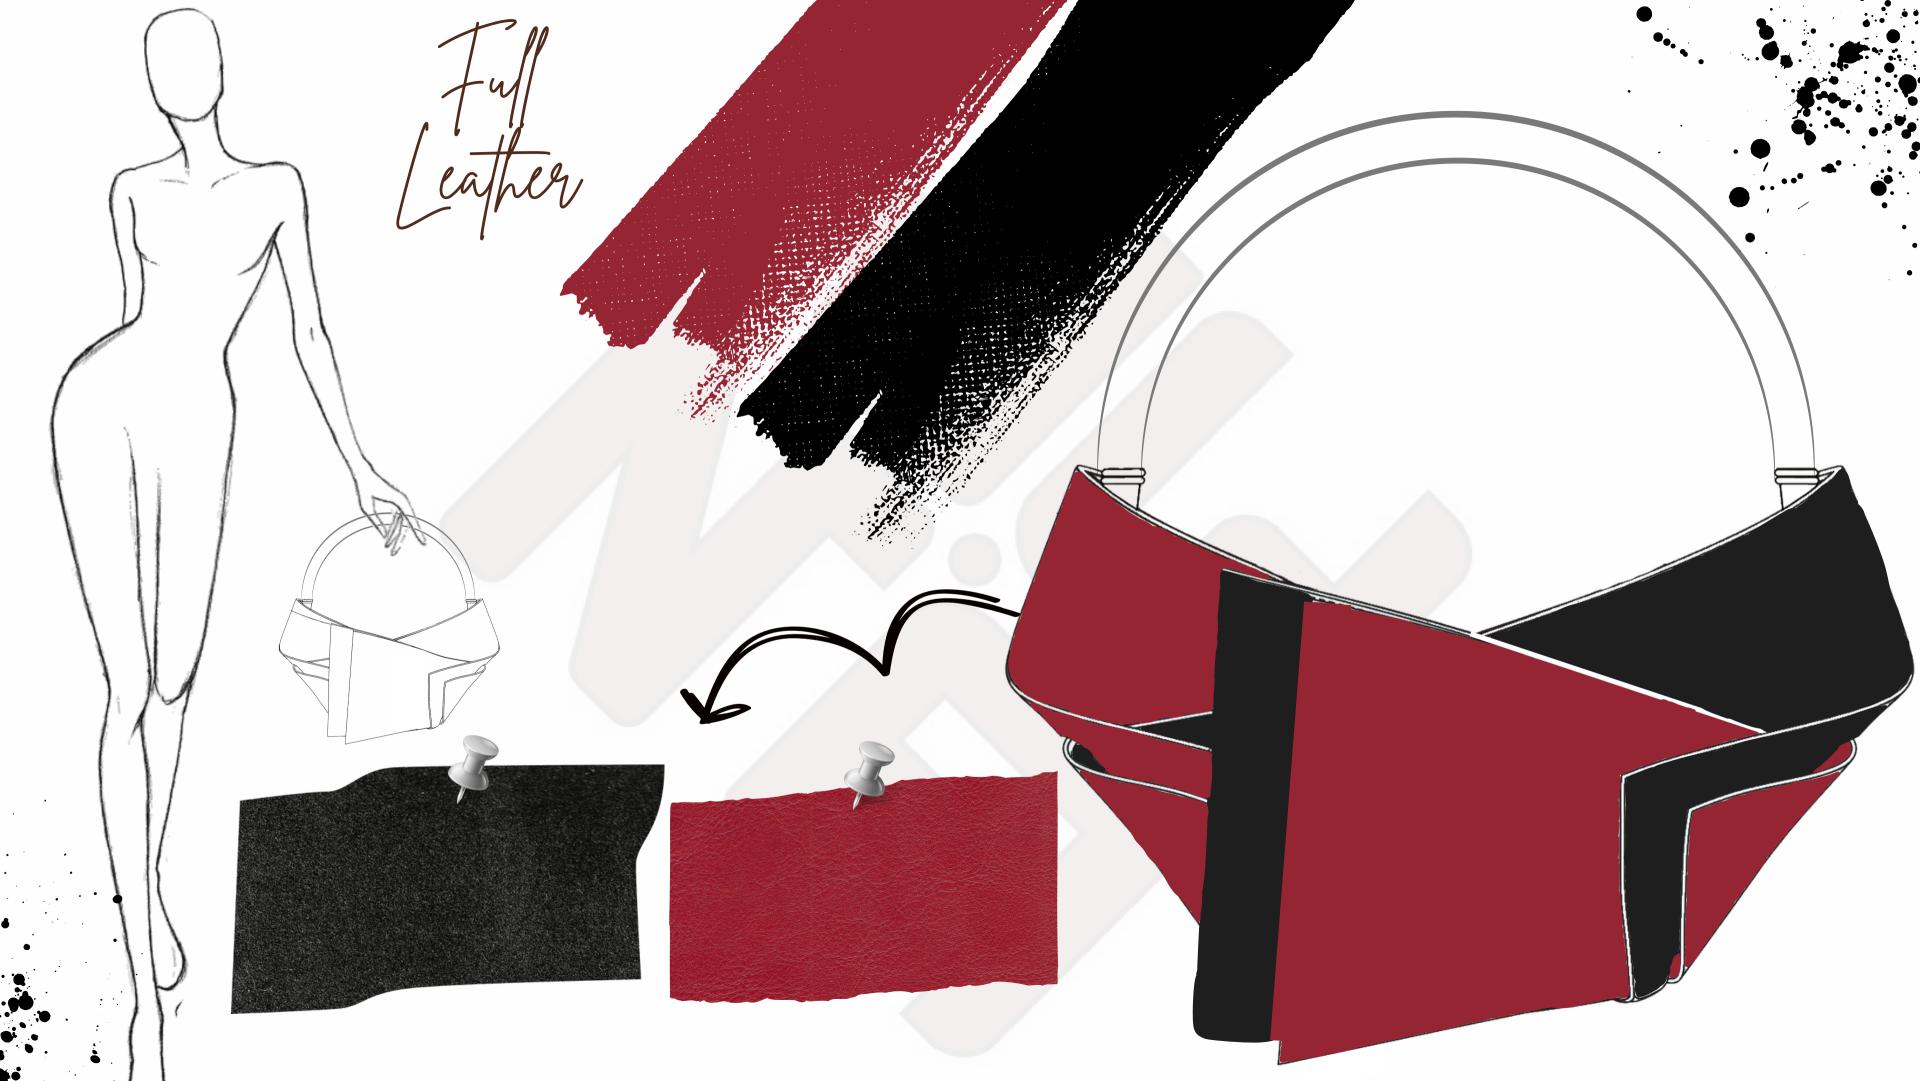

heritage.

ADVANCED CUTTING **TECHNOLOGY HAS** UNLOCKED FRESH POSSIBILITIES FOR LEATHER BAG DESIGN BY ALLOWING ARTISANS AND MANUFACTURERS TO EXPERIMENT WITH DIVERSE SHAPES AND PRECISION CUTS

THIS APPROACH ELEVATES LEATHER BAG **PRODUCTION BY** BLENDING TRADITIONAL CRAFTSMANSHIP WITH MODERN TECHNOLOGY. OPENING THE DOOR TO NEW. DISTINCTIVE DESIGNS THAT STAND OUT IN THE MARKET.

ADDITIONALLY, THIS TECHNIOUE OFFERS GREATER CUSTOMIZATION OPTIONS, AS EACH PIECE CAN BE TAILORED TO MEET SPECIFIC AESTHETIC OR FUNCTIONAL REQUIREMENTS.

THE RESULT IS A REFINED **PRODUCT THAT** COMBINES THE LUXURY OF LEATHER WITH THE PRECISION AND VERSATILITY OF ADVANCED TECHNOLOGY.

WITH THESE PRECISE CUTS. DESIGNERS CAN EXPLORE CREATIVE POSSIBILITIES THAT WERE PREVIOUSLY CHALLENGING OR IMPOSSIBLE, SUCH AS COMPLEX GEOMETRIC PATTERNS. DELICATE DETAILS. AND INNOVATIVE STRUCTURAL FORMS.