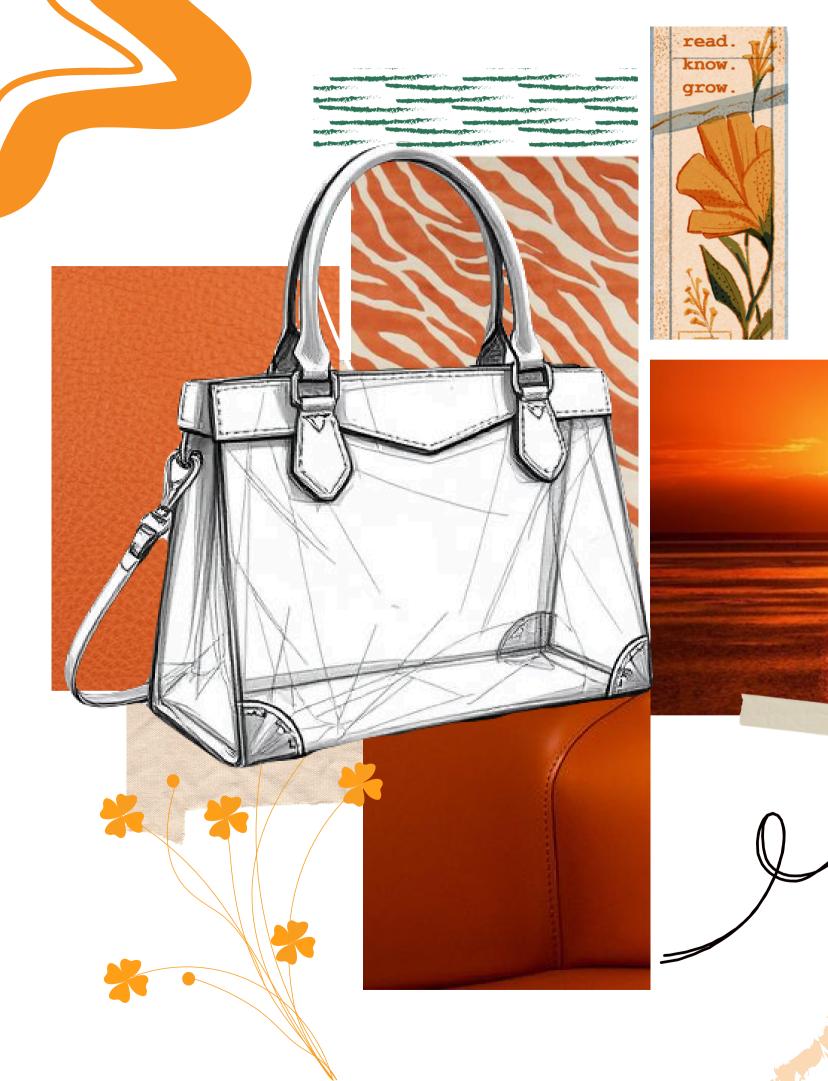

AN ORANGE LEATHER BAG ADDS A BOLD, ENERGETIC TOUCH TO ANY OUTFIT, COMBINING VIBRANT COLOR WITH LUXURY. ITS VERSATILITY COMPLEMENTS EARTHY TONES, NEUTRALS, AND CONTRASTING SHADES, MAKING IT A STRIKING, STYLISH CHOICE.