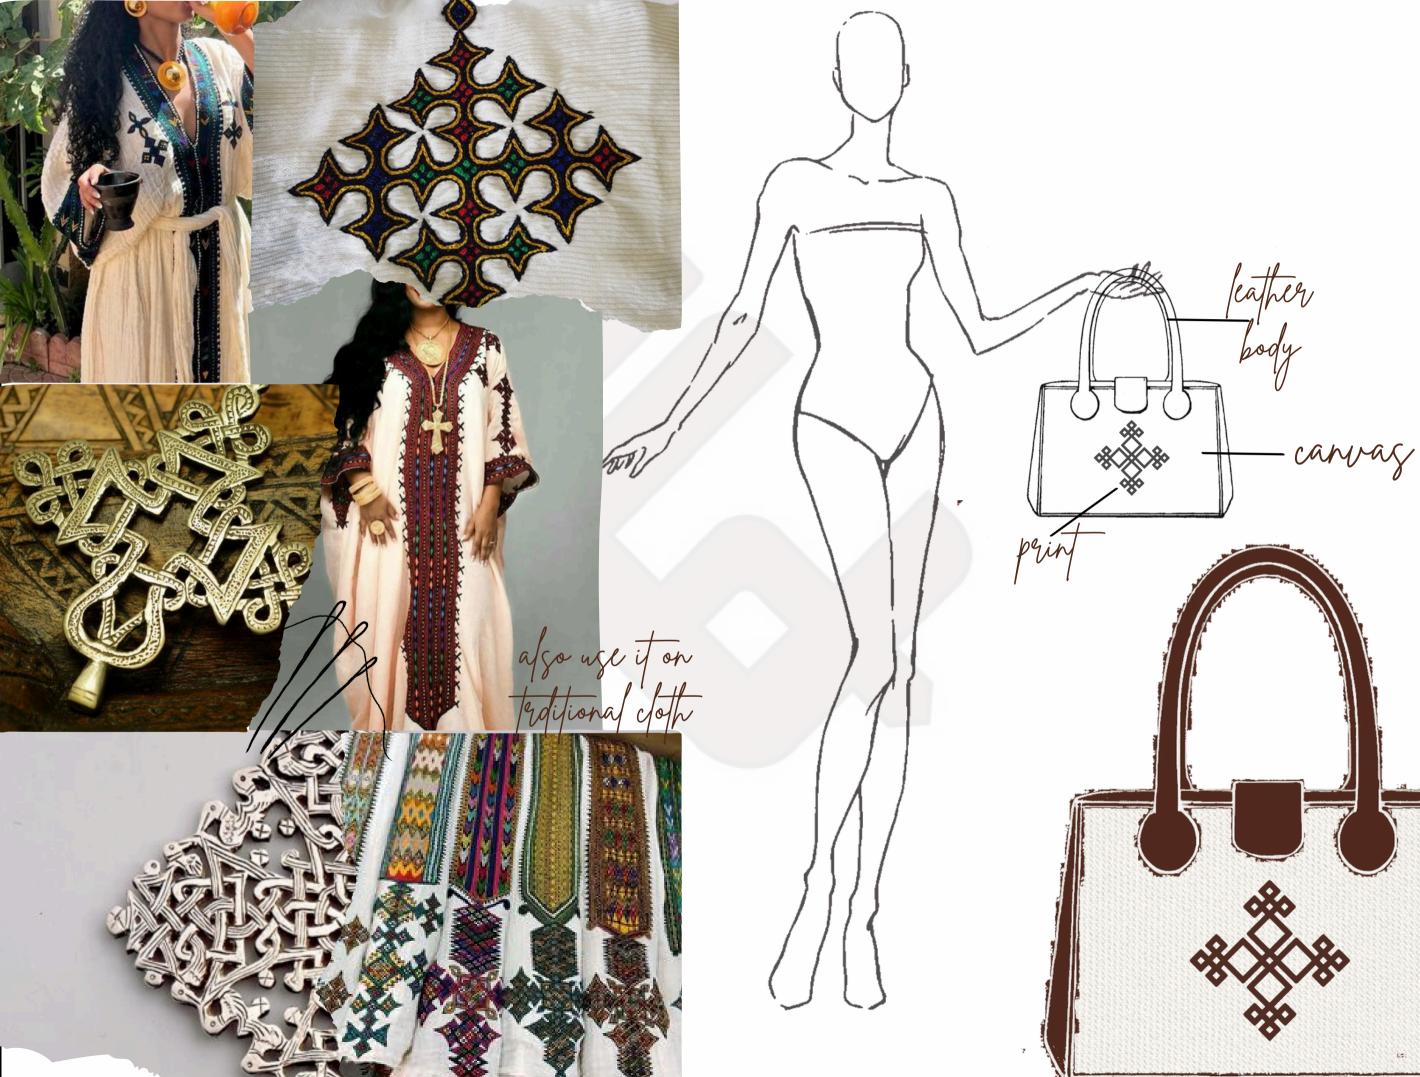

# PORTOFOLIO

arry your adventurer in style, where every stilch tells a story of the landscape beneath your feet.

The Ethiopian cross, known as the "Mäkwännät," is a profound symbol that embodies the rich spiritual and cultural heritage of Ethiopia. Traditionally hand-crafted by skilled artisans, these crosses represent faith, resilience, and the deep connection to history. The intricate designs often reflect biblical narratives and local traditions, making each piece unique and meaningful. When printed on our leather bags, the Ethiopian cross serves as a powerful reminder of the nation's storied past and enduring legacy. It tells the tale of a people who have overcome adversity, drawing strength from their beliefs and artistry. Carrying a bag adorned with this emblem not only honors the craftsmanship of local artisans but also invites the wearer to reflect on their own journey, connecting them to the rich tapestry of Ethiopian culture. Each bag becomes a vessel of storytelling, merging functionality with a celebration of history and