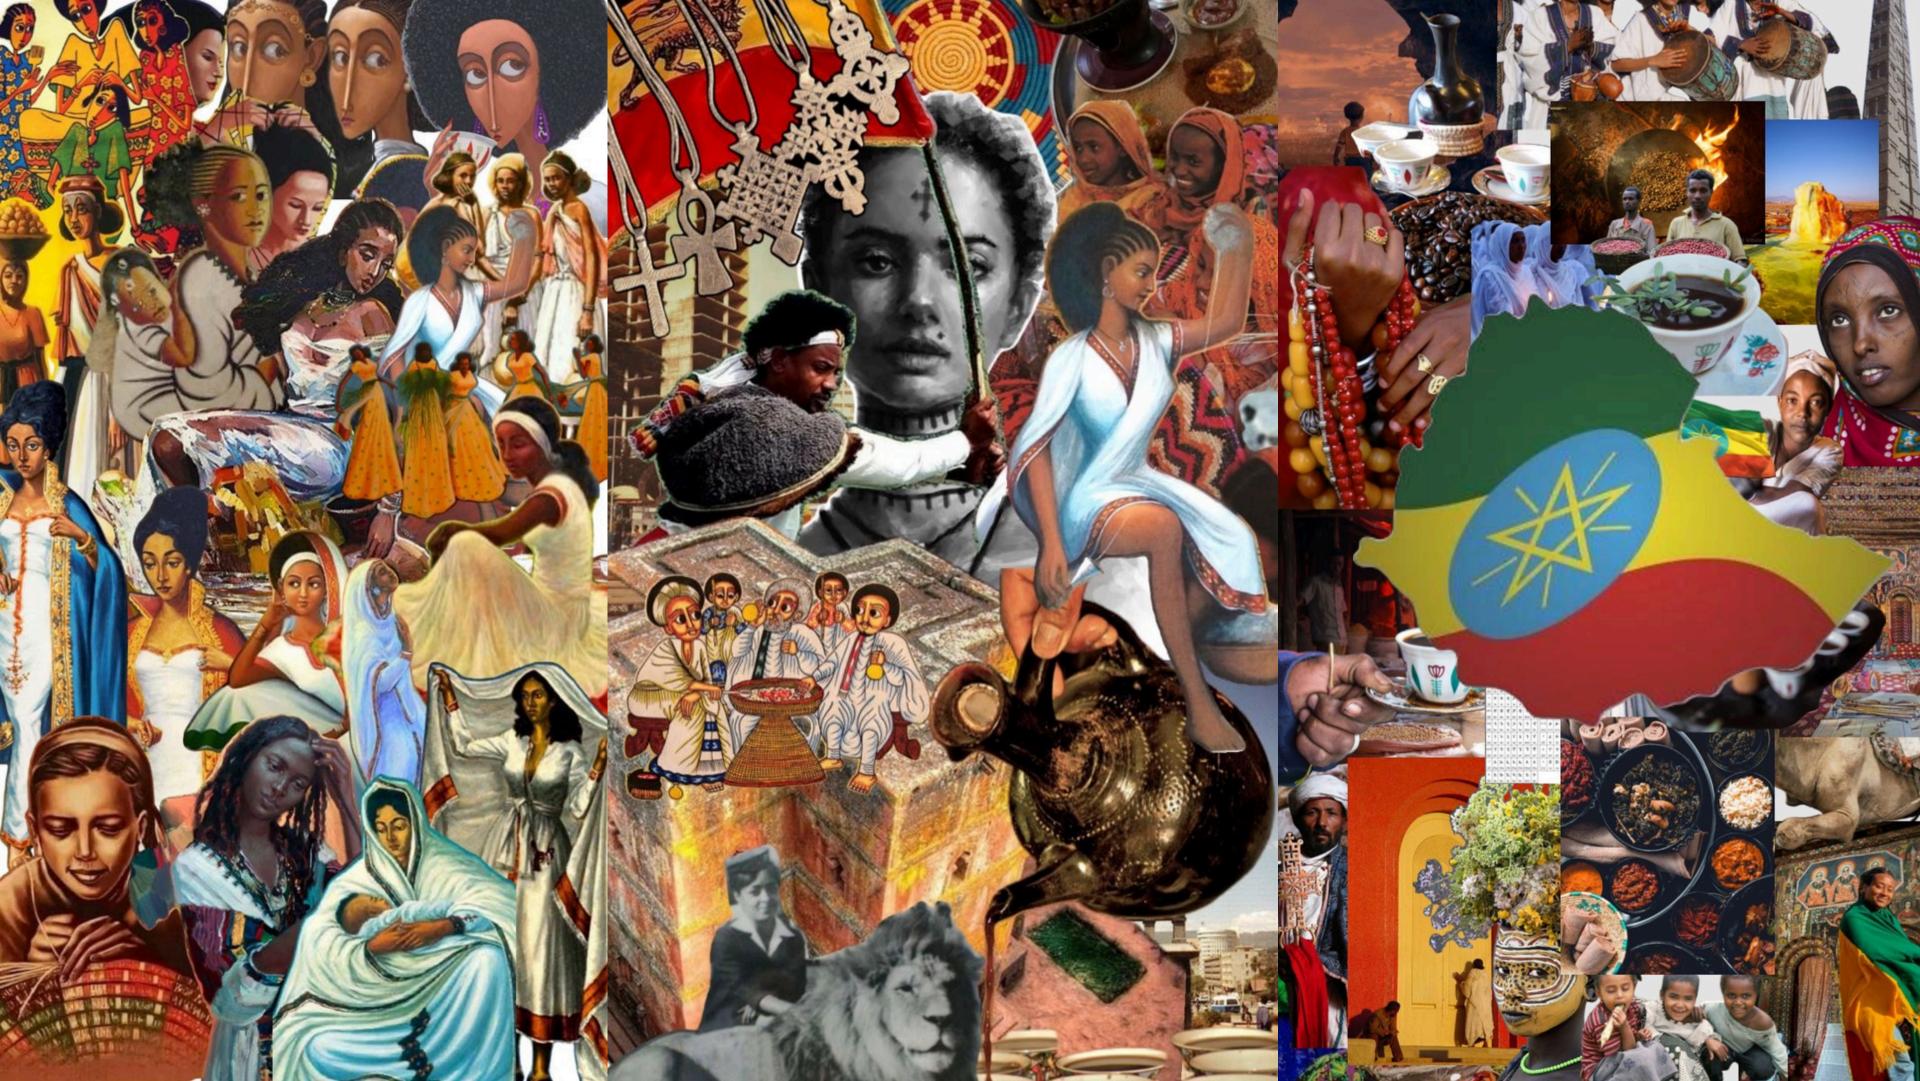

# PORTOFOLIO

arry your adventurer in style, where every stilch tells a story of the landscape beneath your feet.

The Ethiopian cross, known as the "Mäkwännät," is a profound symbol that embodies the rich spiritual and cultural heritage of Ethiopia. Traditionally hand-crafted by skilled artisans, these crosses represent faith, resilience, and the deep connection to history. The intricate designs often reflect biblical narratives and local traditions, making each piece unique and meaningful. When printed on our leather bags, the Ethiopian cross serves as a powerful reminder of the nation's storied past and enduring legacy. It tells the tale of a people who have overcome adversity, drawing strength from their beliefs and artistry. Carrying a bag adorned with this emblem not only honors the craftsmanship of local artisans but also invites the wearer to reflect on their own journey, connecting them to the rich tapestry of Ethiopian culture. Each bag becomes a vessel of storytelling, merging functionality with a celebration of history and