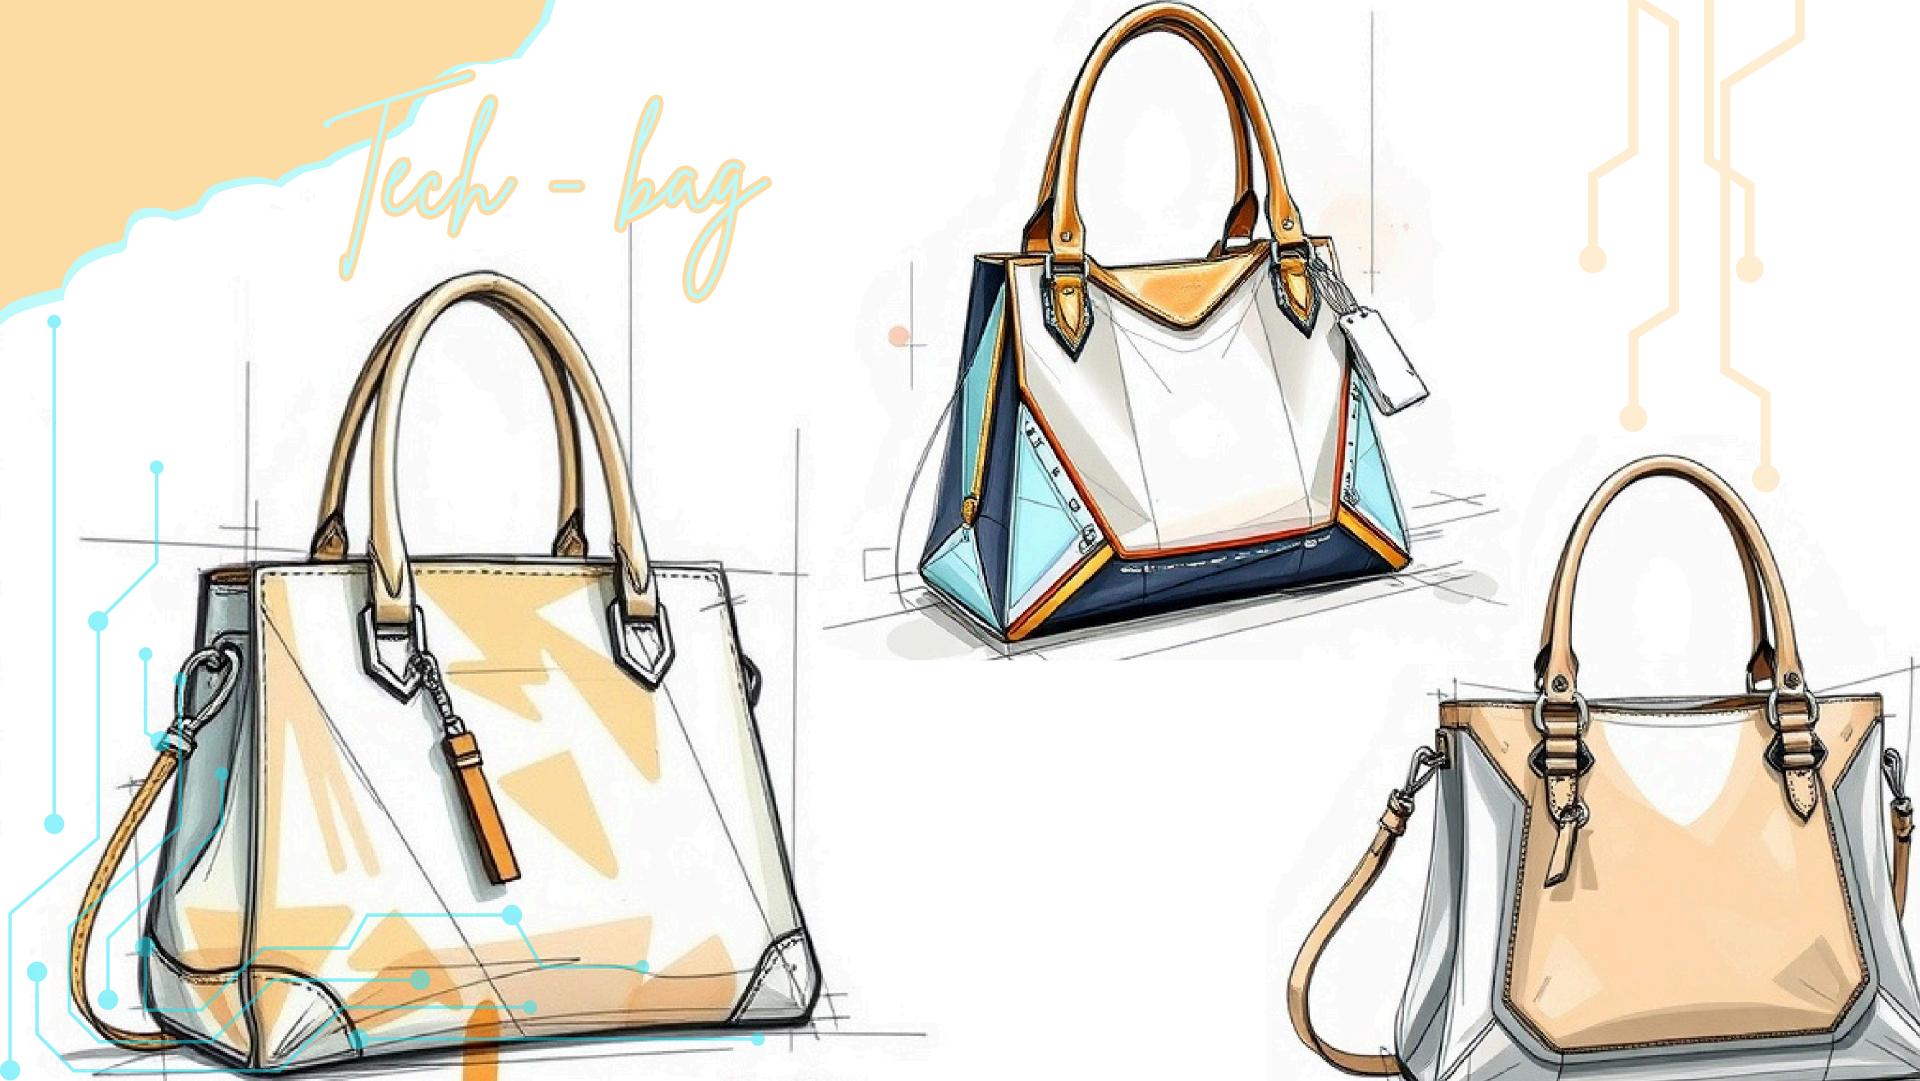

heritage.

ADVANCED CUTTING **TECHNOLOGY HAS** UNLOCKED FRESH POSSIBILITIES FOR LEATHER BAG DESIGN BY ALLOWING ARTISANS AND MANUFACTURERS TO EXPERIMENT WITH DIVERSE SHAPES AND PRECISION CUTS

THIS APPROACH ELEVATES LEATHER BAG **PRODUCTION BY** BLENDING TRADITIONAL CRAFTSMANSHIP WITH MODERN TECHNOLOGY. OPENING THE DOOR TO NEW. DISTINCTIVE DESIGNS THAT STAND OUT IN THE MARKET.

ADDITIONALLY, THIS TECHNIOUE OFFERS GREATER CUSTOMIZATION OPTIONS, AS EACH PIECE CAN BE TAILORED TO MEET SPECIFIC AESTHETIC OR FUNCTIONAL REQUIREMENTS.

THE RESULT IS A REFINED **PRODUCT THAT** COMBINES THE LUXURY OF LEATHER WITH THE PRECISION AND VERSATILITY OF ADVANCED TECHNOLOGY.

WITH THESE PRECISE CUTS. DESIGNERS CAN EXPLORE CREATIVE POSSIBILITIES THAT WERE PREVIOUSLY CHALLENGING OR IMPOSSIBLE, SUCH AS COMPLEX GEOMETRIC PATTERNS. DELICATE DETAILS. AND INNOVATIVE STRUCTURAL FORMS.