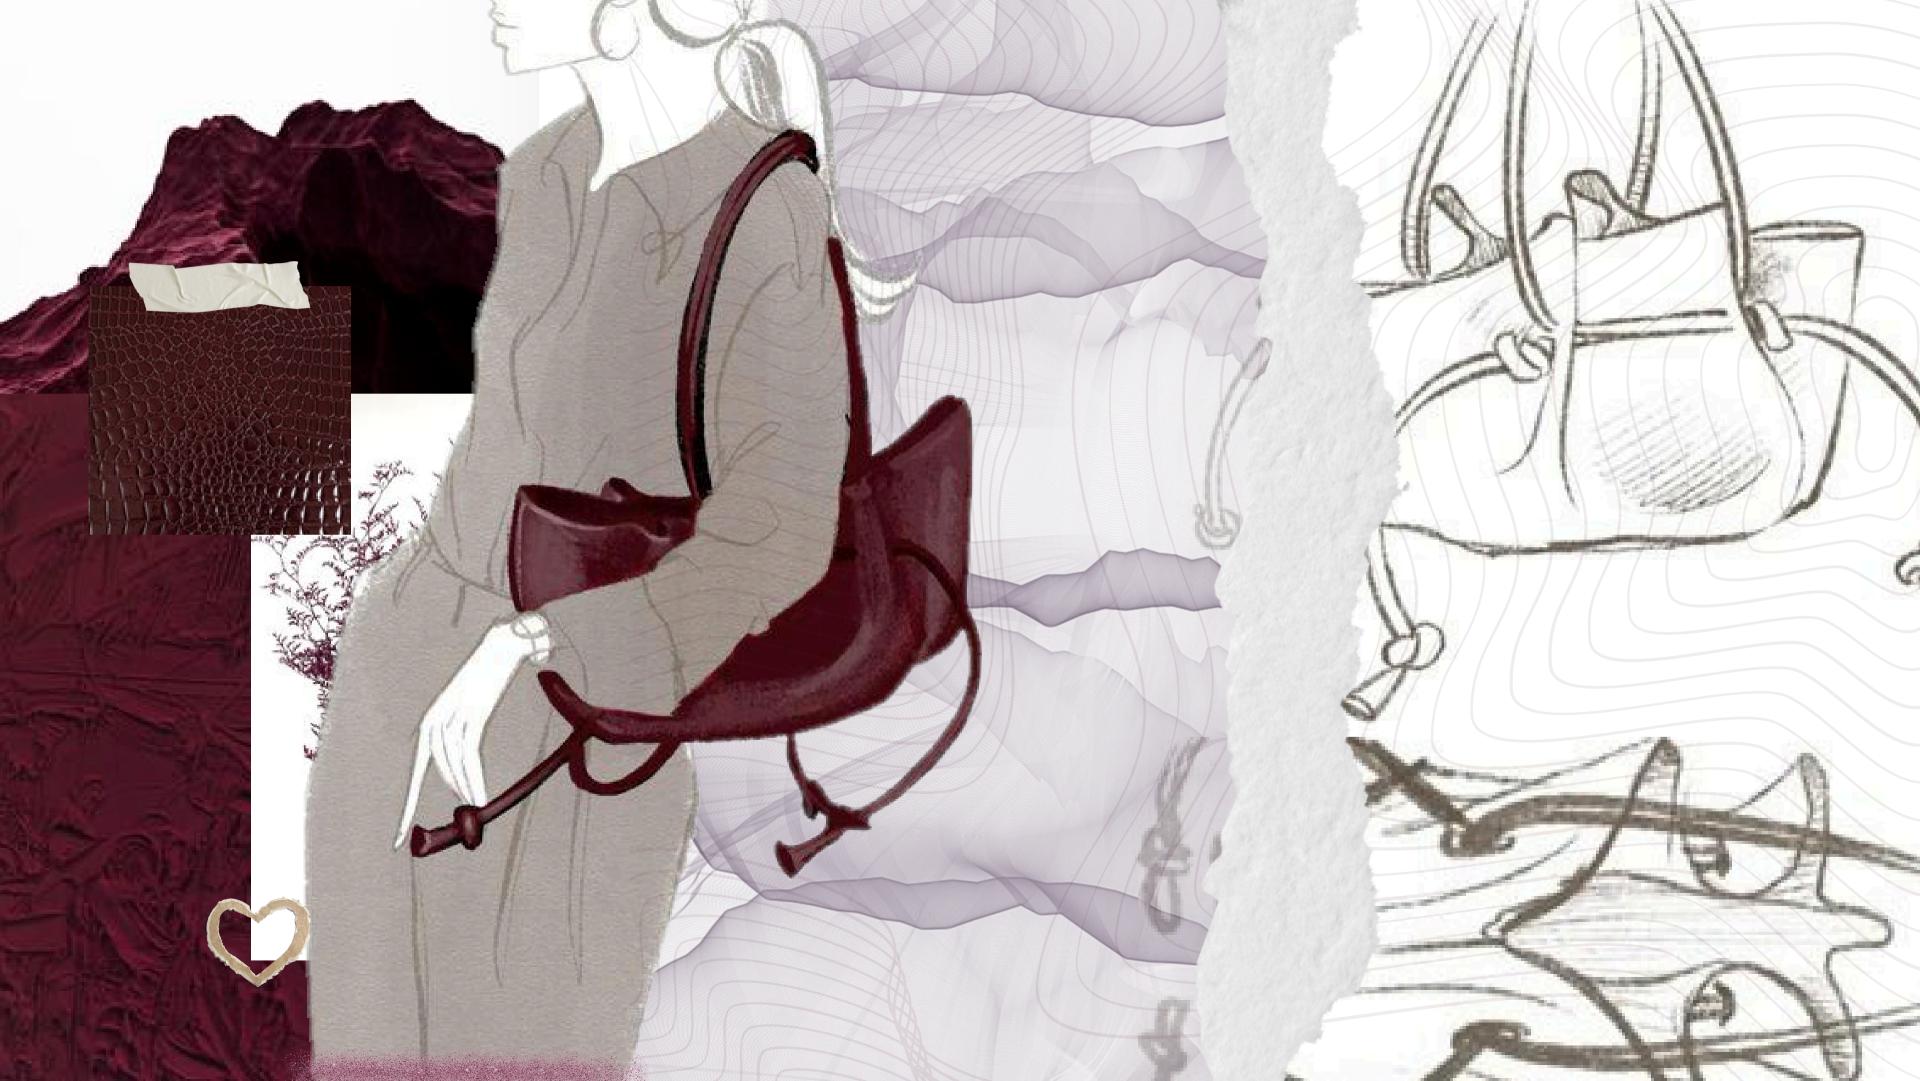

# PORTOFOLIO

arry your adventurer in style, where every stilch tells a story of the landscape beneath your feet.

The Ethiopian cross, known as the "Mäkwännät," is a profound symbol that embodies the rich spiritual and cultural heritage of Ethiopia. Traditionally hand-crafted by skilled artisans, these crosses represent faith, resilience, and the deep connection to history. The intricate designs often reflect biblical narratives and local traditions, making each piece unique and meaningful. When printed on our leather bags, the Ethiopian cross serves as a powerful reminder of the nation's storied past and enduring legacy. It tells the tale of a people who have overcome adversity, drawing strength from their beliefs and artistry. Carrying a bag adorned with this emblem not only honors the craftsmanship of local artisans but also invites the wearer to reflect on their own journey, connecting them to the rich tapestry of Ethiopian culture. Each bag becomes a vessel of storytelling, merging functionality with a celebration of history and